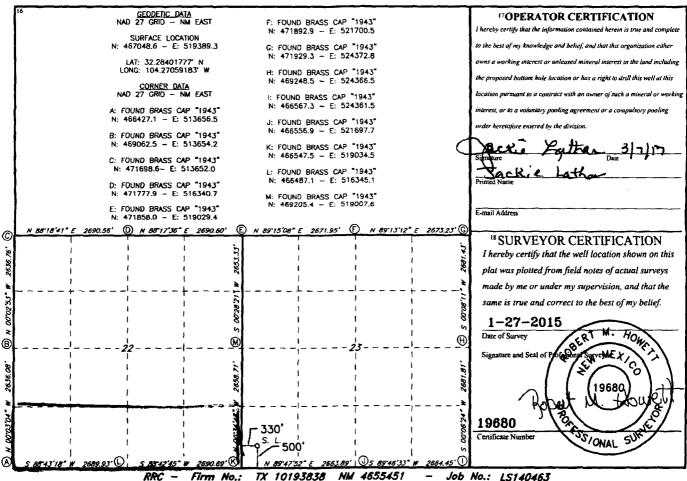

| WELL LOCATION AND ACREAGE DEDICATION PLAT       |            |                       |               |                    |                            |                        |               |                |               |        |  |  |
|-------------------------------------------------|------------|-----------------------|---------------|--------------------|----------------------------|------------------------|---------------|----------------|---------------|--------|--|--|
| i API Number                                    |            |                       |               | 2 Pool Code        |                            | <sup>3</sup> Pool Name |               |                |               |        |  |  |
| 30-015-43022                                    |            |                       | 9             | 8056               | 056 WC-015 6-04 523268M; B |                        |               | M: Bo          | ne Sprine     |        |  |  |
| 4Property Code                                  |            |                       |               | 5 Property Name    |                            |                        |               |                | 6 Well Number |        |  |  |
| 314400                                          |            |                       |               | COUGAR 22 B3PM FEE |                            |                        |               |                | 1H            |        |  |  |
| <sup>7</sup> OGRID NO. 8 Operator Name          |            |                       |               |                    | 9Elevation                 |                        |               |                |               |        |  |  |
| 1474                                            | 4          | MEWBOURNE OIL COMPANY |               |                    |                            |                        |               |                | 3280'         |        |  |  |
| <sup>10</sup> Surface Location                  |            |                       |               |                    |                            |                        |               |                |               |        |  |  |
| UL or lot no.                                   | Section    | Township              | Range         | Lot Idn            | Feet from the              | North/South line       | Feet From the | East/West line |               | County |  |  |
| M                                               | 23         | 23S                   | 26E           |                    | 500                        | SOUTH                  | 360           | WEST           |               | EDDY   |  |  |
| "Bottom Hole Location If Different From Surface |            |                       |               |                    |                            |                        |               |                |               |        |  |  |
| UL or lot no.                                   | Section    | Township              | Range         | Lot Idn            | Feet from the              | North/South linc       | Feet from the | East/West line |               | County |  |  |
| M                                               | 22         | 235                   | 26E           |                    | 500                        | South                  | 330           | West           |               | Eddy   |  |  |
| 12 Dedicated Acres                              | s 13 Joint | or Infill 14 (        | Consolidation | Code 15 O          | rder No.                   |                        |               |                |               |        |  |  |
| 160                                             |            |                       |               |                    |                            |                        |               |                |               |        |  |  |
|                                                 |            |                       |               |                    |                            |                        |               |                |               |        |  |  |