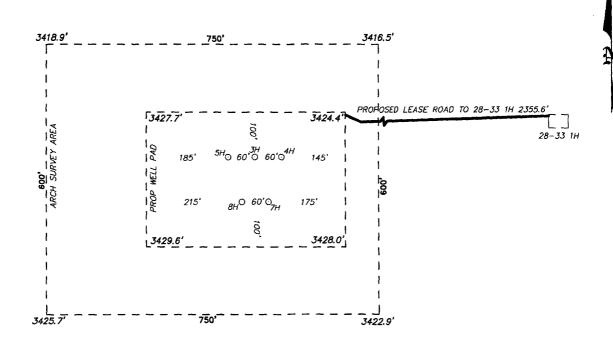

SECTION 29, TOWNSHIP 26 SOUTH, RANGE 26 EAST, N.M.P.M., EDDY COUNTY, NEW MEXICO.

CHISHOLM ENERGY OPERATING, LLC COTTONWOOD 29-32 FED COM WCB 4H ELEV. - 3421'

> Lot - N 32.02022817° Long - W 104.31042797° NMSPCE- N 371098.7 E 548436.3 (NAD-83)

Directions to Location:

FROM THE INTERSECTION OF GYPSUM & DILLAHUNTY ROAD GO SOUTH ON, ON DILLAHUNTY GO SOUTH 1.2 MILES TO LEASE ROAD, CONTINUE 1.2 MILES SOUTHERLY TO PROPOSED LEASE ROAD.

**Basin** Surveys

## CHISHOLM ENERGY OPERATING, LLC

REF: COTTONWOOD 29-32 FED COM WCB 4H / WELL PAD TOPO

THE COTTONWOOD 29-32 FED COM WCB 4H LOCATED 100' FROM

THE NORTH LINE AND 1240' FROM THE EAST LINE OF SECTION 29, TOWNSHIP 26 SOUTH, RANGE 26 EAST,

N.M.P.M., EDDY COUNTY, NEW MEXICO.

W.O. Number: 33115 | Drawn By: K. GOAD | Date: 07-24-2017 | Survey Date: 07-11-2017 | Sheet 1 of 1 Sheets