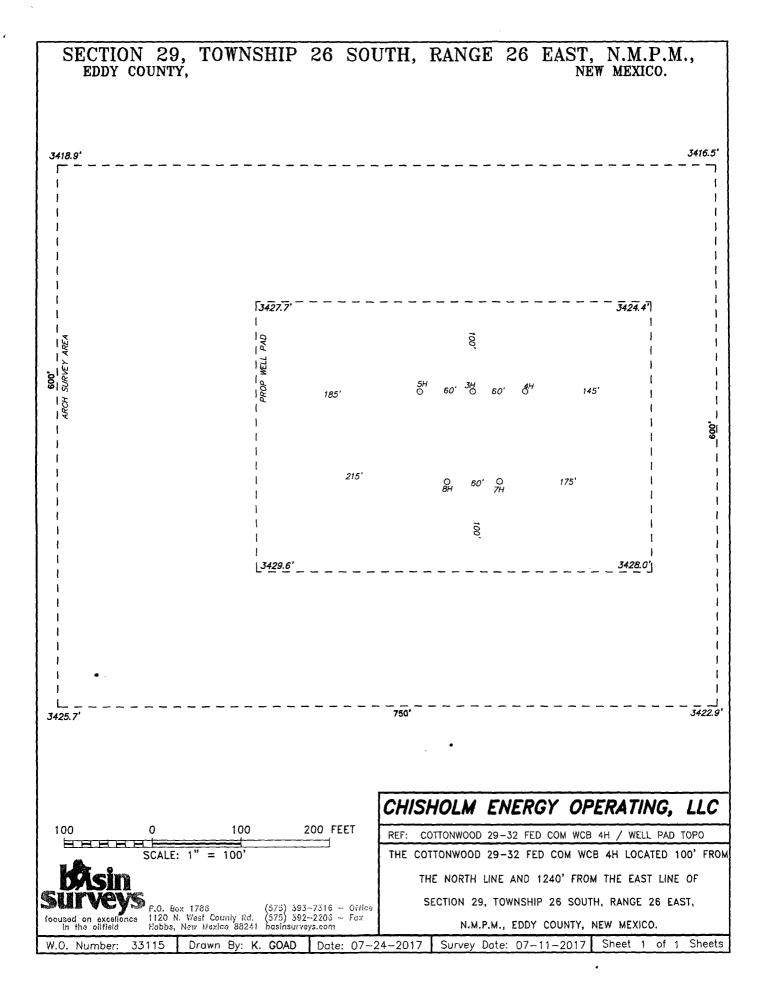

SECTION 29, TOWNSHIP 26 SOUTH, RANGE 26 EAST, N.M.P.M., EDDY COUNTY, NEW MEXICO.

CHISHOLM ENERGY OPERATING, LLC COTTONWOOD 29-32 FED COM WCB 4H ELEV. - 3421'

> Lot - N 32.02022817° Long - W 104.31042797° NMSPCE- N 371098.7 E 548436.3 (NAD-83)

## CHISHOLM ENERGY OPERATING, LLC

REF: COTTONWOOD 29-32 FED COM WCB 4H / WELL PAD TOPO

THE COTTONWOOD 29-32 FED COM WCB 4H LOCATED 100' FROM

THE NORTH LINE AND 1240' FROM THE EAST LINE OF SECTION 29, TOWNSHIP 26 SOUTH, RANGE 26 EAST,

N.M.P.M., EDDY COUNTY, NEW MEXICO.

W.O. Number: 33115 | Drawn By: K. GOAD | Date: 07-24-2017 | Survey Date: 07-11-2017 | Sheet 1 of 1 Sheets