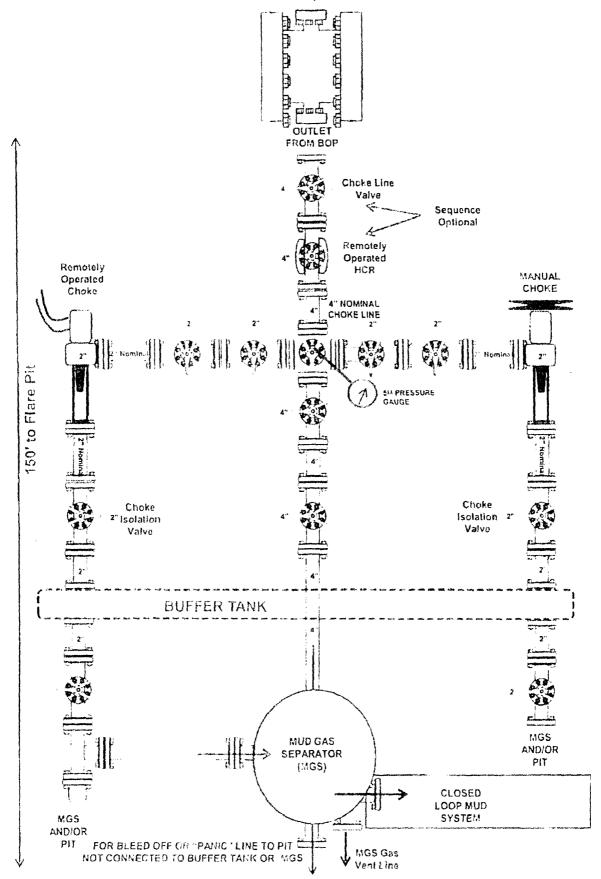

# 2M Choke Manifold Equipment (WITH MGS + CLOSED LOOP)

### A. PRESSURE CONTROL

- 1. All blowout preventer (BOP) and related equipment (BOPE) shall comply with well control requirements as described in Onshore Oil and Gas Order No. 2 and API RP 53 Sec. 17.
- 2. Minimum working pressure of the blowout preventer (BOP) and related equipment (BOPE) required for drilling below the 20" surface casing shoe shall be **2000 (2M)** psi.
- 3. Minimum working pressure of the blowout preventer (BOP) and related equipment (BOPE) required for drilling below the 20" surface casing shoe shall be 10,000 (10M) psi.

10M system requires an HCR valve, remote kill line and annular to match. The remote kill line is to be installed prior to testing the system and tested to stack pressure (BOP Stack shall have triple rams & annular preventer).