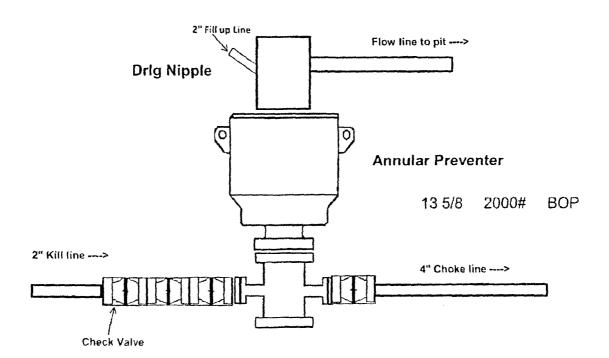

# 2,000 psi BOP Schematic

### A. PRESSURE CONTROL

- 1. All blowout preventer (BOP) and related equipment (BOPE) shall comply with well control requirements as described in Onshore Oil and Gas Order No. 2 and API RP 53 Sec. 17.
- 2. Minimum working pressure of the blowout preventer (BOP) and related equipment (BOPE) required for drilling below the 20" surface casing shoe shall be **2000 (2M)** psi.
- 3. Minimum working pressure of the blowout preventer (BOP) and related equipment (BOPE) required for drilling below the 20" surface casing shoe shall be 10,000 (10M) psi.

10M system requires an HCR valve, remote kill line and annular to match. The remote kill line is to be installed prior to testing the system and tested to stack pressure (BOP Stack shall have triple rams & annular preventer).