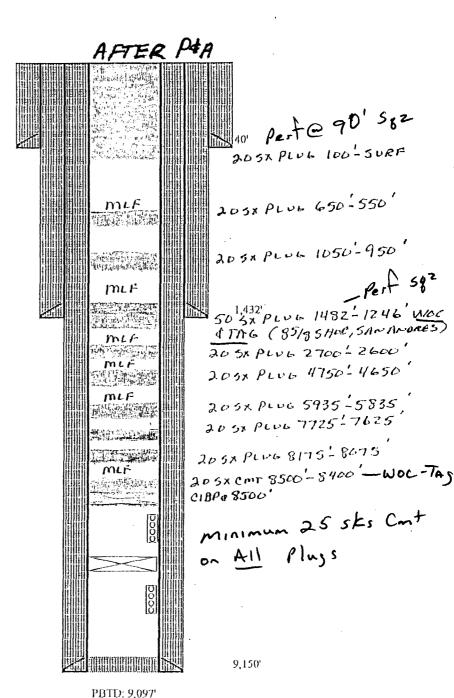

|                                                                                                                                                                                                                                                                                                                                                                                                                                                                                                                                                                                                                                                                                                                                                                                                                                                                                                                                                                                                                                                                                                                                                                                                                                                                                                                                                                                                                                                                                                                                                                                                                                                                                                                                                                                                                                                                                                                                                                                                                                                                                                                                | State of New Mex                                                                                                                                                                                                                                                                                | (ICO                                                                                                                                                                                                                                                                                                                                                                                                                                                                                                                                                                                                                                                                                                                                                                                                                                                                                                                                                                                                                                                                                                                                                                                                                                                                                                                                                                                                                                                                                                                                                                                                                                                                                                                                                                                                                                                                                                                                                                                                                                                                                                                           | Form C-103                                                                                                                                                                        |            |
|--------------------------------------------------------------------------------------------------------------------------------------------------------------------------------------------------------------------------------------------------------------------------------------------------------------------------------------------------------------------------------------------------------------------------------------------------------------------------------------------------------------------------------------------------------------------------------------------------------------------------------------------------------------------------------------------------------------------------------------------------------------------------------------------------------------------------------------------------------------------------------------------------------------------------------------------------------------------------------------------------------------------------------------------------------------------------------------------------------------------------------------------------------------------------------------------------------------------------------------------------------------------------------------------------------------------------------------------------------------------------------------------------------------------------------------------------------------------------------------------------------------------------------------------------------------------------------------------------------------------------------------------------------------------------------------------------------------------------------------------------------------------------------------------------------------------------------------------------------------------------------------------------------------------------------------------------------------------------------------------------------------------------------------------------------------------------------------------------------------------------------|-------------------------------------------------------------------------------------------------------------------------------------------------------------------------------------------------------------------------------------------------------------------------------------------------|--------------------------------------------------------------------------------------------------------------------------------------------------------------------------------------------------------------------------------------------------------------------------------------------------------------------------------------------------------------------------------------------------------------------------------------------------------------------------------------------------------------------------------------------------------------------------------------------------------------------------------------------------------------------------------------------------------------------------------------------------------------------------------------------------------------------------------------------------------------------------------------------------------------------------------------------------------------------------------------------------------------------------------------------------------------------------------------------------------------------------------------------------------------------------------------------------------------------------------------------------------------------------------------------------------------------------------------------------------------------------------------------------------------------------------------------------------------------------------------------------------------------------------------------------------------------------------------------------------------------------------------------------------------------------------------------------------------------------------------------------------------------------------------------------------------------------------------------------------------------------------------------------------------------------------------------------------------------------------------------------------------------------------------------------------------------------------------------------------------------------------|-----------------------------------------------------------------------------------------------------------------------------------------------------------------------------------|------------|
| Office<br><u>District I</u> – (575) 393-6161                                                                                                                                                                                                                                                                                                                                                                                                                                                                                                                                                                                                                                                                                                                                                                                                                                                                                                                                                                                                                                                                                                                                                                                                                                                                                                                                                                                                                                                                                                                                                                                                                                                                                                                                                                                                                                                                                                                                                                                                                                                                                   | Energy, Minerals and Natur                                                                                                                                                                                                                                                                      | al Resources                                                                                                                                                                                                                                                                                                                                                                                                                                                                                                                                                                                                                                                                                                                                                                                                                                                                                                                                                                                                                                                                                                                                                                                                                                                                                                                                                                                                                                                                                                                                                                                                                                                                                                                                                                                                                                                                                                                                                                                                                                                                                                                   | Revised August 1, 2011                                                                                                                                                            | ר          |
| 1625'N. French Dr., Hobbs, NM 88240                                                                                                                                                                                                                                                                                                                                                                                                                                                                                                                                                                                                                                                                                                                                                                                                                                                                                                                                                                                                                                                                                                                                                                                                                                                                                                                                                                                                                                                                                                                                                                                                                                                                                                                                                                                                                                                                                                                                                                                                                                                                                            |                                                                                                                                                                                                                                                                                                 |                                                                                                                                                                                                                                                                                                                                                                                                                                                                                                                                                                                                                                                                                                                                                                                                                                                                                                                                                                                                                                                                                                                                                                                                                                                                                                                                                                                                                                                                                                                                                                                                                                                                                                                                                                                                                                                                                                                                                                                                                                                                                                                                | WELL API NO.                                                                                                                                                                      |            |
| <u>District II</u> – (575) 748-1283<br>811 S. First St., Artesia, NM 88210                                                                                                                                                                                                                                                                                                                                                                                                                                                                                                                                                                                                                                                                                                                                                                                                                                                                                                                                                                                                                                                                                                                                                                                                                                                                                                                                                                                                                                                                                                                                                                                                                                                                                                                                                                                                                                                                                                                                                                                                                                                     | OIL CONSERVATION DIVISION                                                                                                                                                                                                                                                                       |                                                                                                                                                                                                                                                                                                                                                                                                                                                                                                                                                                                                                                                                                                                                                                                                                                                                                                                                                                                                                                                                                                                                                                                                                                                                                                                                                                                                                                                                                                                                                                                                                                                                                                                                                                                                                                                                                                                                                                                                                                                                                                                                | 30-015-30563                                                                                                                                                                      | -          |
| District III - (505) 334-6178                                                                                                                                                                                                                                                                                                                                                                                                                                                                                                                                                                                                                                                                                                                                                                                                                                                                                                                                                                                                                                                                                                                                                                                                                                                                                                                                                                                                                                                                                                                                                                                                                                                                                                                                                                                                                                                                                                                                                                                                                                                                                                  | 1220 South St. Francis Dr.                                                                                                                                                                                                                                                                      |                                                                                                                                                                                                                                                                                                                                                                                                                                                                                                                                                                                                                                                                                                                                                                                                                                                                                                                                                                                                                                                                                                                                                                                                                                                                                                                                                                                                                                                                                                                                                                                                                                                                                                                                                                                                                                                                                                                                                                                                                                                                                                                                | 5. Indicate Type of Lease STATE FEE                                                                                                                                               |            |
| 1000 Rio Brazos Rd., Aztec, NM 87410<br><u>District IV</u> – (505) 476-3460                                                                                                                                                                                                                                                                                                                                                                                                                                                                                                                                                                                                                                                                                                                                                                                                                                                                                                                                                                                                                                                                                                                                                                                                                                                                                                                                                                                                                                                                                                                                                                                                                                                                                                                                                                                                                                                                                                                                                                                                                                                    | Santa Fe, NM 87505                                                                                                                                                                                                                                                                              |                                                                                                                                                                                                                                                                                                                                                                                                                                                                                                                                                                                                                                                                                                                                                                                                                                                                                                                                                                                                                                                                                                                                                                                                                                                                                                                                                                                                                                                                                                                                                                                                                                                                                                                                                                                                                                                                                                                                                                                                                                                                                                                                | 6. State Oil & Gas Lease No.                                                                                                                                                      | 1          |
| 1220 S. St. Francis Dr., Santa Fe, NM                                                                                                                                                                                                                                                                                                                                                                                                                                                                                                                                                                                                                                                                                                                                                                                                                                                                                                                                                                                                                                                                                                                                                                                                                                                                                                                                                                                                                                                                                                                                                                                                                                                                                                                                                                                                                                                                                                                                                                                                                                                                                          |                                                                                                                                                                                                                                                                                                 |                                                                                                                                                                                                                                                                                                                                                                                                                                                                                                                                                                                                                                                                                                                                                                                                                                                                                                                                                                                                                                                                                                                                                                                                                                                                                                                                                                                                                                                                                                                                                                                                                                                                                                                                                                                                                                                                                                                                                                                                                                                                                                                                | o. State on a Gas Dease No.                                                                                                                                                       |            |
| 87505                                                                                                                                                                                                                                                                                                                                                                                                                                                                                                                                                                                                                                                                                                                                                                                                                                                                                                                                                                                                                                                                                                                                                                                                                                                                                                                                                                                                                                                                                                                                                                                                                                                                                                                                                                                                                                                                                                                                                                                                                                                                                                                          |                                                                                                                                                                                                                                                                                                 |                                                                                                                                                                                                                                                                                                                                                                                                                                                                                                                                                                                                                                                                                                                                                                                                                                                                                                                                                                                                                                                                                                                                                                                                                                                                                                                                                                                                                                                                                                                                                                                                                                                                                                                                                                                                                                                                                                                                                                                                                                                                                                                                |                                                                                                                                                                                   | _          |
| 1                                                                                                                                                                                                                                                                                                                                                                                                                                                                                                                                                                                                                                                                                                                                                                                                                                                                                                                                                                                                                                                                                                                                                                                                                                                                                                                                                                                                                                                                                                                                                                                                                                                                                                                                                                                                                                                                                                                                                                                                                                                                                                                              | ICES AND REPORTS ON WELLS                                                                                                                                                                                                                                                                       | C DACK TO A                                                                                                                                                                                                                                                                                                                                                                                                                                                                                                                                                                                                                                                                                                                                                                                                                                                                                                                                                                                                                                                                                                                                                                                                                                                                                                                                                                                                                                                                                                                                                                                                                                                                                                                                                                                                                                                                                                                                                                                                                                                                                                                    | 7. Lease Name or Unit Agreement Name                                                                                                                                              |            |
|                                                                                                                                                                                                                                                                                                                                                                                                                                                                                                                                                                                                                                                                                                                                                                                                                                                                                                                                                                                                                                                                                                                                                                                                                                                                                                                                                                                                                                                                                                                                                                                                                                                                                                                                                                                                                                                                                                                                                                                                                                                                                                                                | SALS TO DRILL OR TO DEEPEN OR PLU<br>CATION FOR PERMIT" (FORM C-101) FOI                                                                                                                                                                                                                        |                                                                                                                                                                                                                                                                                                                                                                                                                                                                                                                                                                                                                                                                                                                                                                                                                                                                                                                                                                                                                                                                                                                                                                                                                                                                                                                                                                                                                                                                                                                                                                                                                                                                                                                                                                                                                                                                                                                                                                                                                                                                                                                                | Riverside Ass State Com                                                                                                                                                           |            |
| PROPOSALS.)                                                                                                                                                                                                                                                                                                                                                                                                                                                                                                                                                                                                                                                                                                                                                                                                                                                                                                                                                                                                                                                                                                                                                                                                                                                                                                                                                                                                                                                                                                                                                                                                                                                                                                                                                                                                                                                                                                                                                                                                                                                                                                                    |                                                                                                                                                                                                                                                                                                 | CONSERVAT                                                                                                                                                                                                                                                                                                                                                                                                                                                                                                                                                                                                                                                                                                                                                                                                                                                                                                                                                                                                                                                                                                                                                                                                                                                                                                                                                                                                                                                                                                                                                                                                                                                                                                                                                                                                                                                                                                                                                                                                                                                                                                                      | DOS: Well Number 1                                                                                                                                                                | 1          |
| 1. Type of Well: Oil Well                                                                                                                                                                                                                                                                                                                                                                                                                                                                                                                                                                                                                                                                                                                                                                                                                                                                                                                                                                                                                                                                                                                                                                                                                                                                                                                                                                                                                                                                                                                                                                                                                                                                                                                                                                                                                                                                                                                                                                                                                                                                                                      | Gas Well Other MOL                                                                                                                                                                                                                                                                              | TESIA DISTRICE                                                                                                                                                                                                                                                                                                                                                                                                                                                                                                                                                                                                                                                                                                                                                                                                                                                                                                                                                                                                                                                                                                                                                                                                                                                                                                                                                                                                                                                                                                                                                                                                                                                                                                                                                                                                                                                                                                                                                                                                                                                                                                                 |                                                                                                                                                                                   | 4          |
| Name of Operator     Vanguard Operating LLC                                                                                                                                                                                                                                                                                                                                                                                                                                                                                                                                                                                                                                                                                                                                                                                                                                                                                                                                                                                                                                                                                                                                                                                                                                                                                                                                                                                                                                                                                                                                                                                                                                                                                                                                                                                                                                                                                                                                                                                                                                                                                    |                                                                                                                                                                                                                                                                                                 |                                                                                                                                                                                                                                                                                                                                                                                                                                                                                                                                                                                                                                                                                                                                                                                                                                                                                                                                                                                                                                                                                                                                                                                                                                                                                                                                                                                                                                                                                                                                                                                                                                                                                                                                                                                                                                                                                                                                                                                                                                                                                                                                | 9. OGRID Number                                                                                                                                                                   |            |
| 3. Address of Operator                                                                                                                                                                                                                                                                                                                                                                                                                                                                                                                                                                                                                                                                                                                                                                                                                                                                                                                                                                                                                                                                                                                                                                                                                                                                                                                                                                                                                                                                                                                                                                                                                                                                                                                                                                                                                                                                                                                                                                                                                                                                                                         |                                                                                                                                                                                                                                                                                                 | AR 21 2018                                                                                                                                                                                                                                                                                                                                                                                                                                                                                                                                                                                                                                                                                                                                                                                                                                                                                                                                                                                                                                                                                                                                                                                                                                                                                                                                                                                                                                                                                                                                                                                                                                                                                                                                                                                                                                                                                                                                                                                                                                                                                                                     | 10. Pool name or Wildcat                                                                                                                                                          | 1          |
| 5847 San Felipe St., Ste. 3000                                                                                                                                                                                                                                                                                                                                                                                                                                                                                                                                                                                                                                                                                                                                                                                                                                                                                                                                                                                                                                                                                                                                                                                                                                                                                                                                                                                                                                                                                                                                                                                                                                                                                                                                                                                                                                                                                                                                                                                                                                                                                                 | . Houston, TX 77057                                                                                                                                                                                                                                                                             |                                                                                                                                                                                                                                                                                                                                                                                                                                                                                                                                                                                                                                                                                                                                                                                                                                                                                                                                                                                                                                                                                                                                                                                                                                                                                                                                                                                                                                                                                                                                                                                                                                                                                                                                                                                                                                                                                                                                                                                                                                                                                                                                | Hart Draw Atoka                                                                                                                                                                   |            |
| 4. Well Location                                                                                                                                                                                                                                                                                                                                                                                                                                                                                                                                                                                                                                                                                                                                                                                                                                                                                                                                                                                                                                                                                                                                                                                                                                                                                                                                                                                                                                                                                                                                                                                                                                                                                                                                                                                                                                                                                                                                                                                                                                                                                                               | , , , , , , , , , , , , , , , , , , , ,                                                                                                                                                                                                                                                         | RECEIVED                                                                                                                                                                                                                                                                                                                                                                                                                                                                                                                                                                                                                                                                                                                                                                                                                                                                                                                                                                                                                                                                                                                                                                                                                                                                                                                                                                                                                                                                                                                                                                                                                                                                                                                                                                                                                                                                                                                                                                                                                                                                                                                       |                                                                                                                                                                                   | 4          |
| Unit Letter 1 :                                                                                                                                                                                                                                                                                                                                                                                                                                                                                                                                                                                                                                                                                                                                                                                                                                                                                                                                                                                                                                                                                                                                                                                                                                                                                                                                                                                                                                                                                                                                                                                                                                                                                                                                                                                                                                                                                                                                                                                                                                                                                                                | 1650 feet from the S                                                                                                                                                                                                                                                                            | line and                                                                                                                                                                                                                                                                                                                                                                                                                                                                                                                                                                                                                                                                                                                                                                                                                                                                                                                                                                                                                                                                                                                                                                                                                                                                                                                                                                                                                                                                                                                                                                                                                                                                                                                                                                                                                                                                                                                                                                                                                                                                                                                       | 660 feet from the E line                                                                                                                                                          |            |
|                                                                                                                                                                                                                                                                                                                                                                                                                                                                                                                                                                                                                                                                                                                                                                                                                                                                                                                                                                                                                                                                                                                                                                                                                                                                                                                                                                                                                                                                                                                                                                                                                                                                                                                                                                                                                                                                                                                                                                                                                                                                                                                                |                                                                                                                                                                                                                                                                                                 |                                                                                                                                                                                                                                                                                                                                                                                                                                                                                                                                                                                                                                                                                                                                                                                                                                                                                                                                                                                                                                                                                                                                                                                                                                                                                                                                                                                                                                                                                                                                                                                                                                                                                                                                                                                                                                                                                                                                                                                                                                                                                                                                |                                                                                                                                                                                   |            |
| Section 8                                                                                                                                                                                                                                                                                                                                                                                                                                                                                                                                                                                                                                                                                                                                                                                                                                                                                                                                                                                                                                                                                                                                                                                                                                                                                                                                                                                                                                                                                                                                                                                                                                                                                                                                                                                                                                                                                                                                                                                                                                                                                                                      | Township 178 Rar 11. Elevation (Show whether DR,                                                                                                                                                                                                                                                |                                                                                                                                                                                                                                                                                                                                                                                                                                                                                                                                                                                                                                                                                                                                                                                                                                                                                                                                                                                                                                                                                                                                                                                                                                                                                                                                                                                                                                                                                                                                                                                                                                                                                                                                                                                                                                                                                                                                                                                                                                                                                                                                |                                                                                                                                                                                   |            |
|                                                                                                                                                                                                                                                                                                                                                                                                                                                                                                                                                                                                                                                                                                                                                                                                                                                                                                                                                                                                                                                                                                                                                                                                                                                                                                                                                                                                                                                                                                                                                                                                                                                                                                                                                                                                                                                                                                                                                                                                                                                                                                                                | 3348' Bl                                                                                                                                                                                                                                                                                        | KKB, KI, GK, el                                                                                                                                                                                                                                                                                                                                                                                                                                                                                                                                                                                                                                                                                                                                                                                                                                                                                                                                                                                                                                                                                                                                                                                                                                                                                                                                                                                                                                                                                                                                                                                                                                                                                                                                                                                                                                                                                                                                                                                                                                                                                                                |                                                                                                                                                                                   |            |
|                                                                                                                                                                                                                                                                                                                                                                                                                                                                                                                                                                                                                                                                                                                                                                                                                                                                                                                                                                                                                                                                                                                                                                                                                                                                                                                                                                                                                                                                                                                                                                                                                                                                                                                                                                                                                                                                                                                                                                                                                                                                                                                                | 5540 (5)                                                                                                                                                                                                                                                                                        |                                                                                                                                                                                                                                                                                                                                                                                                                                                                                                                                                                                                                                                                                                                                                                                                                                                                                                                                                                                                                                                                                                                                                                                                                                                                                                                                                                                                                                                                                                                                                                                                                                                                                                                                                                                                                                                                                                                                                                                                                                                                                                                                |                                                                                                                                                                                   | #          |
| 12 Chack                                                                                                                                                                                                                                                                                                                                                                                                                                                                                                                                                                                                                                                                                                                                                                                                                                                                                                                                                                                                                                                                                                                                                                                                                                                                                                                                                                                                                                                                                                                                                                                                                                                                                                                                                                                                                                                                                                                                                                                                                                                                                                                       | Appropriate Box to Indicate Na                                                                                                                                                                                                                                                                  | ture of Notice                                                                                                                                                                                                                                                                                                                                                                                                                                                                                                                                                                                                                                                                                                                                                                                                                                                                                                                                                                                                                                                                                                                                                                                                                                                                                                                                                                                                                                                                                                                                                                                                                                                                                                                                                                                                                                                                                                                                                                                                                                                                                                                 | Penart or Other Data                                                                                                                                                              |            |
| 12. Check                                                                                                                                                                                                                                                                                                                                                                                                                                                                                                                                                                                                                                                                                                                                                                                                                                                                                                                                                                                                                                                                                                                                                                                                                                                                                                                                                                                                                                                                                                                                                                                                                                                                                                                                                                                                                                                                                                                                                                                                                                                                                                                      | Appropriate Box to indicate iva                                                                                                                                                                                                                                                                 | iture of Notice                                                                                                                                                                                                                                                                                                                                                                                                                                                                                                                                                                                                                                                                                                                                                                                                                                                                                                                                                                                                                                                                                                                                                                                                                                                                                                                                                                                                                                                                                                                                                                                                                                                                                                                                                                                                                                                                                                                                                                                                                                                                                                                | , report of Other Data                                                                                                                                                            |            |
| NOTICE OF IN                                                                                                                                                                                                                                                                                                                                                                                                                                                                                                                                                                                                                                                                                                                                                                                                                                                                                                                                                                                                                                                                                                                                                                                                                                                                                                                                                                                                                                                                                                                                                                                                                                                                                                                                                                                                                                                                                                                                                                                                                                                                                                                   | ITENTION TO:                                                                                                                                                                                                                                                                                    | SUI                                                                                                                                                                                                                                                                                                                                                                                                                                                                                                                                                                                                                                                                                                                                                                                                                                                                                                                                                                                                                                                                                                                                                                                                                                                                                                                                                                                                                                                                                                                                                                                                                                                                                                                                                                                                                                                                                                                                                                                                                                                                                                                            | BSEQUENT REPORT OF:                                                                                                                                                               |            |
| PERFORM REMEDIAL WORK                                                                                                                                                                                                                                                                                                                                                                                                                                                                                                                                                                                                                                                                                                                                                                                                                                                                                                                                                                                                                                                                                                                                                                                                                                                                                                                                                                                                                                                                                                                                                                                                                                                                                                                                                                                                                                                                                                                                                                                                                                                                                                          | PLUG AND ABANDON                                                                                                                                                                                                                                                                                | REMEDIAL WO                                                                                                                                                                                                                                                                                                                                                                                                                                                                                                                                                                                                                                                                                                                                                                                                                                                                                                                                                                                                                                                                                                                                                                                                                                                                                                                                                                                                                                                                                                                                                                                                                                                                                                                                                                                                                                                                                                                                                                                                                                                                                                                    | RK ALTERING CASING                                                                                                                                                                |            |
| TEMPORARILY ABANDON                                                                                                                                                                                                                                                                                                                                                                                                                                                                                                                                                                                                                                                                                                                                                                                                                                                                                                                                                                                                                                                                                                                                                                                                                                                                                                                                                                                                                                                                                                                                                                                                                                                                                                                                                                                                                                                                                                                                                                                                                                                                                                            | CHANGE PLANS                                                                                                                                                                                                                                                                                    | COMMENCE DE                                                                                                                                                                                                                                                                                                                                                                                                                                                                                                                                                                                                                                                                                                                                                                                                                                                                                                                                                                                                                                                                                                                                                                                                                                                                                                                                                                                                                                                                                                                                                                                                                                                                                                                                                                                                                                                                                                                                                                                                                                                                                                                    | RILLING OPNS. P AND A                                                                                                                                                             |            |
| PULL OR ALTER CASING                                                                                                                                                                                                                                                                                                                                                                                                                                                                                                                                                                                                                                                                                                                                                                                                                                                                                                                                                                                                                                                                                                                                                                                                                                                                                                                                                                                                                                                                                                                                                                                                                                                                                                                                                                                                                                                                                                                                                                                                                                                                                                           | MULTIPLE COMPL                                                                                                                                                                                                                                                                                  | CASING/CEME!                                                                                                                                                                                                                                                                                                                                                                                                                                                                                                                                                                                                                                                                                                                                                                                                                                                                                                                                                                                                                                                                                                                                                                                                                                                                                                                                                                                                                                                                                                                                                                                                                                                                                                                                                                                                                                                                                                                                                                                                                                                                                                                   | NT JOB 🔲                                                                                                                                                                          |            |
| DOWNHOLE COMMINGLE                                                                                                                                                                                                                                                                                                                                                                                                                                                                                                                                                                                                                                                                                                                                                                                                                                                                                                                                                                                                                                                                                                                                                                                                                                                                                                                                                                                                                                                                                                                                                                                                                                                                                                                                                                                                                                                                                                                                                                                                                                                                                                             |                                                                                                                                                                                                                                                                                                 |                                                                                                                                                                                                                                                                                                                                                                                                                                                                                                                                                                                                                                                                                                                                                                                                                                                                                                                                                                                                                                                                                                                                                                                                                                                                                                                                                                                                                                                                                                                                                                                                                                                                                                                                                                                                                                                                                                                                                                                                                                                                                                                                |                                                                                                                                                                                   |            |
| 07.                                                                                                                                                                                                                                                                                                                                                                                                                                                                                                                                                                                                                                                                                                                                                                                                                                                                                                                                                                                                                                                                                                                                                                                                                                                                                                                                                                                                                                                                                                                                                                                                                                                                                                                                                                                                                                                                                                                                                                                                                                                                                                                            |                                                                                                                                                                                                                                                                                                 | A                                                                                                                                                                                                                                                                                                                                                                                                                                                                                                                                                                                                                                                                                                                                                                                                                                                                                                                                                                                                                                                                                                                                                                                                                                                                                                                                                                                                                                                                                                                                                                                                                                                                                                                                                                                                                                                                                                                                                                                                                                                                                                                              |                                                                                                                                                                                   |            |
| OTHER:                                                                                                                                                                                                                                                                                                                                                                                                                                                                                                                                                                                                                                                                                                                                                                                                                                                                                                                                                                                                                                                                                                                                                                                                                                                                                                                                                                                                                                                                                                                                                                                                                                                                                                                                                                                                                                                                                                                                                                                                                                                                                                                         |                                                                                                                                                                                                                                                                                                 | OTHER:                                                                                                                                                                                                                                                                                                                                                                                                                                                                                                                                                                                                                                                                                                                                                                                                                                                                                                                                                                                                                                                                                                                                                                                                                                                                                                                                                                                                                                                                                                                                                                                                                                                                                                                                                                                                                                                                                                                                                                                                                                                                                                                         |                                                                                                                                                                                   |            |
|                                                                                                                                                                                                                                                                                                                                                                                                                                                                                                                                                                                                                                                                                                                                                                                                                                                                                                                                                                                                                                                                                                                                                                                                                                                                                                                                                                                                                                                                                                                                                                                                                                                                                                                                                                                                                                                                                                                                                                                                                                                                                                                                |                                                                                                                                                                                                                                                                                                 |                                                                                                                                                                                                                                                                                                                                                                                                                                                                                                                                                                                                                                                                                                                                                                                                                                                                                                                                                                                                                                                                                                                                                                                                                                                                                                                                                                                                                                                                                                                                                                                                                                                                                                                                                                                                                                                                                                                                                                                                                                                                                                                                | and give pertinent dates, including estimated date                                                                                                                                | ;          |
|                                                                                                                                                                                                                                                                                                                                                                                                                                                                                                                                                                                                                                                                                                                                                                                                                                                                                                                                                                                                                                                                                                                                                                                                                                                                                                                                                                                                                                                                                                                                                                                                                                                                                                                                                                                                                                                                                                                                                                                                                                                                                                                                |                                                                                                                                                                                                                                                                                                 | FOI MUUUDIC CO                                                                                                                                                                                                                                                                                                                                                                                                                                                                                                                                                                                                                                                                                                                                                                                                                                                                                                                                                                                                                                                                                                                                                                                                                                                                                                                                                                                                                                                                                                                                                                                                                                                                                                                                                                                                                                                                                                                                                                                                                                                                                                                 | ompienous. Auach wendore diagram of                                                                                                                                               |            |
|                                                                                                                                                                                                                                                                                                                                                                                                                                                                                                                                                                                                                                                                                                                                                                                                                                                                                                                                                                                                                                                                                                                                                                                                                                                                                                                                                                                                                                                                                                                                                                                                                                                                                                                                                                                                                                                                                                                                                                                                                                                                                                                                | ork). SEE RULE 19.15.7.14 NMAC.                                                                                                                                                                                                                                                                 | •                                                                                                                                                                                                                                                                                                                                                                                                                                                                                                                                                                                                                                                                                                                                                                                                                                                                                                                                                                                                                                                                                                                                                                                                                                                                                                                                                                                                                                                                                                                                                                                                                                                                                                                                                                                                                                                                                                                                                                                                                                                                                                                              | 1                                                                                                                                                                                 |            |
| proposed completion or rec                                                                                                                                                                                                                                                                                                                                                                                                                                                                                                                                                                                                                                                                                                                                                                                                                                                                                                                                                                                                                                                                                                                                                                                                                                                                                                                                                                                                                                                                                                                                                                                                                                                                                                                                                                                                                                                                                                                                                                                                                                                                                                     |                                                                                                                                                                                                                                                                                                 | -                                                                                                                                                                                                                                                                                                                                                                                                                                                                                                                                                                                                                                                                                                                                                                                                                                                                                                                                                                                                                                                                                                                                                                                                                                                                                                                                                                                                                                                                                                                                                                                                                                                                                                                                                                                                                                                                                                                                                                                                                                                                                                                              |                                                                                                                                                                                   | <b>~</b> + |
| proposed completion or rec                                                                                                                                                                                                                                                                                                                                                                                                                                                                                                                                                                                                                                                                                                                                                                                                                                                                                                                                                                                                                                                                                                                                                                                                                                                                                                                                                                                                                                                                                                                                                                                                                                                                                                                                                                                                                                                                                                                                                                                                                                                                                                     | completion.                                                                                                                                                                                                                                                                                     | -                                                                                                                                                                                                                                                                                                                                                                                                                                                                                                                                                                                                                                                                                                                                                                                                                                                                                                                                                                                                                                                                                                                                                                                                                                                                                                                                                                                                                                                                                                                                                                                                                                                                                                                                                                                                                                                                                                                                                                                                                                                                                                                              |                                                                                                                                                                                   | Gut        |
| proposed completion or rec                                                                                                                                                                                                                                                                                                                                                                                                                                                                                                                                                                                                                                                                                                                                                                                                                                                                                                                                                                                                                                                                                                                                                                                                                                                                                                                                                                                                                                                                                                                                                                                                                                                                                                                                                                                                                                                                                                                                                                                                                                                                                                     | to P&A.                                                                                                                                                                                                                                                                                         | -                                                                                                                                                                                                                                                                                                                                                                                                                                                                                                                                                                                                                                                                                                                                                                                                                                                                                                                                                                                                                                                                                                                                                                                                                                                                                                                                                                                                                                                                                                                                                                                                                                                                                                                                                                                                                                                                                                                                                                                                                                                                                                                              | , must have Minimum 25 sks                                                                                                                                                        | Gnt        |
| proposed completion or reconstruction.  1. Notify OCD 24 hrs prior to MIRU.  2. Set GIBP @ 8500' RIH w/tbg tag.                                                                                                                                                                                                                                                                                                                                                                                                                                                                                                                                                                                                                                                                                                                                                                                                                                                                                                                                                                                                                                                                                                                                                                                                                                                                                                                                                                                                                                                                                                                                                                                                                                                                                                                                                                                                                                                                                                                                                                                                                | to P&A. CIBP circ hole w/MLF.                                                                                                                                                                                                                                                                   | All plays                                                                                                                                                                                                                                                                                                                                                                                                                                                                                                                                                                                                                                                                                                                                                                                                                                                                                                                                                                                                                                                                                                                                                                                                                                                                                                                                                                                                                                                                                                                                                                                                                                                                                                                                                                                                                                                                                                                                                                                                                                                                                                                      | , must have Minimum 25 sks                                                                                                                                                        | Gut        |
| proposed completion or reconstruction.  1. Notify OCD 24 hrs prior to MIRU.  2. Set GIBP @ 8500' RIH w/tbg tag.                                                                                                                                                                                                                                                                                                                                                                                                                                                                                                                                                                                                                                                                                                                                                                                                                                                                                                                                                                                                                                                                                                                                                                                                                                                                                                                                                                                                                                                                                                                                                                                                                                                                                                                                                                                                                                                                                                                                                                                                                | to P&A. CIBP circ hole w/MLF.                                                                                                                                                                                                                                                                   | All plays                                                                                                                                                                                                                                                                                                                                                                                                                                                                                                                                                                                                                                                                                                                                                                                                                                                                                                                                                                                                                                                                                                                                                                                                                                                                                                                                                                                                                                                                                                                                                                                                                                                                                                                                                                                                                                                                                                                                                                                                                                                                                                                      | , must have Minimum 25 sks                                                                                                                                                        | Gnt        |
| proposed completion or reconstruction.  1. Notify OCD 24 hrs prior to MIRU  2. Set GIBP @ 8500' RIH w/tbg tag  3. Spot 20 5x's "c" cmt F/8500' - 840  4. Spot 20 5x plug @ 8175'-8075', si                                                                                                                                                                                                                                                                                                                                                                                                                                                                                                                                                                                                                                                                                                                                                                                                                                                                                                                                                                                                                                                                                                                                                                                                                                                                                                                                                                                                                                                                                                                                                                                                                                                                                                                                                                                                                                                                                                                                     | to P&A.  CIBP circ hole w/MLF.  O' test csg & CIBP <del>if don't test</del> , tag plug.  pot 20 sx plug @ 7725'-7625' spot 20 sx pl                                                                                                                                                             | A11 plags                                                                                                                                                                                                                                                                                                                                                                                                                                                                                                                                                                                                                                                                                                                                                                                                                                                                                                                                                                                                                                                                                                                                                                                                                                                                                                                                                                                                                                                                                                                                                                                                                                                                                                                                                                                                                                                                                                                                                                                                                                                                                                                      | spot 20 sx plug @ 4750'-4650' WOC & tag.                                                                                                                                          | Gnt        |
| proposed completion or reconstruction.  1. Notify OCD 24 hrs prior to MIRU  2. Set GIBP @ 8500' RIH w/tbg tag  3. Spot 20 5x's "c" cmt F/8500' - 840  4. Spot 20 5x plug @ 8175'-8075', si                                                                                                                                                                                                                                                                                                                                                                                                                                                                                                                                                                                                                                                                                                                                                                                                                                                                                                                                                                                                                                                                                                                                                                                                                                                                                                                                                                                                                                                                                                                                                                                                                                                                                                                                                                                                                                                                                                                                     | to P&A.  CIBP circ hole w/MLF.  O' test csg & CIBP <del>if don't test</del> , tag plug.  pot 20 sx plug @ 7725'-7625' spot 20 sx pl                                                                                                                                                             | A11 plags                                                                                                                                                                                                                                                                                                                                                                                                                                                                                                                                                                                                                                                                                                                                                                                                                                                                                                                                                                                                                                                                                                                                                                                                                                                                                                                                                                                                                                                                                                                                                                                                                                                                                                                                                                                                                                                                                                                                                                                                                                                                                                                      | spot 20 sx plug @ 4750'-4650' WOC & tag.                                                                                                                                          | Cmt        |
| proposed completion or recompletion or recompl | completion.  to P&A.  CIBP circ hole w/MLF.  0' test csg & CIBP if don't test, tag plug.  pot 20 sx plug @ 7725'-7625' spot 20 sx pl  tot 50 sx plug 1482' to 1246' WOC & tag (8  tot 20 sx plug @ 650'-550'.                                                                                   | ### ### ##############################                                                                                                                                                                                                                                                                                                                                                                                                                                                                                                                                                                                                                                                                                                                                                                                                                                                                                                                                                                                                                                                                                                                                                                                                                                                                                                                                                                                                                                                                                                                                                                                                                                                                                                                                                                                                                                                                                                                                                                                                                                                                                         | spot 20 sx plug @ 4750'-4650' WOC & tag.  Idres). Perf @ 1482' Sgz 25 skj                                                                                                         | Gut        |
| proposed completion or recompletion or recompl | to P&A.  CIBP circ hole w/MLF.  O' test csg & CIBP <del>if don't test</del> , tag plug.  pot 20 sx plug @ 7725'-7625' spot 20 sx pl                                                                                                                                                             | All plags  ug @ 5935'-5835' s  5/8" shoe, San An                                                                                                                                                                                                                                                                                                                                                                                                                                                                                                                                                                                                                                                                                                                                                                                                                                                                                                                                                                                                                                                                                                                                                                                                                                                                                                                                                                                                                                                                                                                                                                                                                                                                                                                                                                                                                                                                                                                                                                                                                                                                               | spot 20 sx plug @ 4750'-4650' WOC & tag.  Idres). Perf @ 1482' Sgz 25 skj                                                                                                         | Cmt        |
| proposed completion or recompletion or recompl | completion.  to P&A.  CIBP circ hole w/MLF.  10' test csg & CIBP if don't test, tag plug.  10 to 20 \$\frac{1}{2}\$ plug @ 7725'-7625' spot 20 sx plug to 50 sx plug 1482' to 1246' WOC & tag (8 ot 20 \$\frac{1}{2}\$ sx plug @ 650'-550'.  12 erify cmt at surf on all three strings.         | All plags  ug @ 5935'-5835' s  5/8" shoe, San An                                                                                                                                                                                                                                                                                                                                                                                                                                                                                                                                                                                                                                                                                                                                                                                                                                                                                                                                                                                                                                                                                                                                                                                                                                                                                                                                                                                                                                                                                                                                                                                                                                                                                                                                                                                                                                                                                                                                                                                                                                                                               | spot 20 sx plug @ 4750'-4650' WOC & tag.  Idres). Perf @ 1482' Sgz 25 skj                                                                                                         | Gut        |
| proposed completion or recompletion or recompl | completion.  to P&A.  CIBP circ hole w/MLF.  10' test csg & CIBP if don't test, tag plug.  10 to 20 \$\frac{1}{2}\$ plug @ 7725'-7625' spot 20 sx plug to 50 sx plug 1482' to 1246' WOC & tag (8 ot 20 \$\frac{1}{2}\$ sx plug @ 650'-550'.  12 erify cmt at surf on all three strings.         | All plags  ug @ 5935'-5835' s  5/8" shoe, San An                                                                                                                                                                                                                                                                                                                                                                                                                                                                                                                                                                                                                                                                                                                                                                                                                                                                                                                                                                                                                                                                                                                                                                                                                                                                                                                                                                                                                                                                                                                                                                                                                                                                                                                                                                                                                                                                                                                                                                                                                                                                               | spot 20 sx plug @ 4750'-4650' WOC & tag.  Idres). Perf @ 1482' Sgz 25 skj                                                                                                         | <b>Gmt</b> |
| proposed completion or recompletion or recompl | completion.  to P&A.  CIBP circ hole w/MLF.  10' test csg & CIBP if don't test, tag plug.  10 to 20 \$\frac{1}{2}\$ plug @ 7725'-7625' spot 20 sx plug to 50 sx plug 1482' to 1246' WOC & tag (8 ot 20 \$\frac{1}{2}\$ sx plug @ 650'-550'.  12 erify cmt at surf on all three strings.         | All plags  ug @ 5935'-5835' s  5/8" shoe, San An                                                                                                                                                                                                                                                                                                                                                                                                                                                                                                                                                                                                                                                                                                                                                                                                                                                                                                                                                                                                                                                                                                                                                                                                                                                                                                                                                                                                                                                                                                                                                                                                                                                                                                                                                                                                                                                                                                                                                                                                                                                                               | spot 20 sx plug @ 4750'-4650' WOC & tag.  Idres). Perf @ 1482' Sgz 25 skj                                                                                                         | Gut        |
| proposed completion or reconstruction.  1. Notify OCD 24 hrs prior to MIRU.  2. Set CIBP @ 8500' RIH w/tbg tag.  3. Spot 20 sx/s "c" cmt F/8500' - 840.  4. Spot 20 sx plug @ 8175'-8075', spot 20 sx plug @ 2700'-2600' spot.  5. Spot 20 sx plug @ 1050'-950' spot.  7. Spot 29 sx plug @ 100' to surf. Vol.  8. RD all P&A equipment, cut well here.                                                                                                                                                                                                                                                                                                                                                                                                                                                                                                                                                                                                                                                                                                                                                                                                                                                                                                                                                                                                                                                                                                                                                                                                                                                                                                                                                                                                                                                                                                                                                                                                                                                                                                                                                                        | completion.  to P&A.  CIBP circ hole w/MLF.  0' test csg & CIBP if don't test, tag plug.  pot 20 sx plug @ 7725'-7625' spot 20 sx pl  tot 50 sx plug 1482' to 1246' WOC & tag (8  pt 20 sx plug @ 650'-550'.  erify cmt at surf on all three strings.                                           | A // p / ~ 3 start of the start | spot 20 sx plug @ 4750'-4650' WOC & tag.  Idres). Perf @ 1482' Sgz 25 skj                                                                                                         | Gnt        |
| proposed completion or recompletion or recompl | completion.  to P&A.  CIBP circ hole w/MLF.  10' test csg & CIBP if don't test, tag plug.  10 to 20 \$\frac{1}{2}\$ plug @ 7725'-7625' spot 20 sx plug to 50 sx plug 1482' to 1246' WOC & tag (8 ot 20 \$\frac{1}{2}\$ sx plug @ 650'-550'.  12 erify cmt at surf on all three strings.         | A // p / ~ 3 start of the start | spot 20 sx plug @ 4750'-4650' WOC & tag.  Idres). Perf @ 1482' Sgz 25 skj                                                                                                         | Gut        |
| proposed completion or recompletion or recompl | completion.  to P&A.  CIBP circ hole w/MLF.  0' test csg & CIBP if don't test, tag plug.  pot 20 sx plug @ 7725'-7625' spot 20 sx pl  tot 50 sx plug 1482' to 1246' WOC & tag (8  pt 20 sx plug @ 650'-550'.  erify cmt at surf on all three strings.                                           | A // p / ~ 3 start of the start | spot 20 sx plug @ 4750'-4650' WOC & tag.  Idres). Perf @ 1482' Sgz 25 sks  Hempt to Sqz                                                                                           | Gut        |
| proposed completion or recompletion or recompl | completion.  to P&A.  CIBP circ hole w/MLF.  O' test csg & CIBP if don't test, tag plug.  Dot 20 sx plug @ 7725'-7625' spot 20 sx pluot 50 sx plug @ 1482' to 1246' WOC & tag (8 of 20 sx plug @ 650'-550'.  Perify cmt at surf on all three strings.  Rig Release Date  Rig Release Date  COAS | All plays  ug @ 5935'-5835' s  5/8" shoe, San An  a 9 o A  hole marker.                                                                                                                                                                                                                                                                                                                                                                                                                                                                                                                                                                                                                                                                                                                                                                                                                                                                                                                                                                                                                                                                                                                                                                                                                                                                                                                                                                                                                                                                                                                                                                                                                                                                                                                                                                                                                                                                                                                                                                                                                                                        | spot 20 sx plug @ 4750'-4650' WOC & tag. Indres). Perf @ 1482' Sgz 25 sks Hempt to Sg2  Be Plagged by 3-21-19                                                                     | Gat        |
| proposed completion or recompletion or recompl | completion.  to P&A.  CIBP circ hole w/MLF.  0' test csg & CIBP if don't test, tag plug.  pot 20 sx plug @ 7725'-7625' spot 20 sx pl  tot 50 sx plug 1482' to 1246' WOC & tag (8  pt 20 sx plug @ 650'-550'.  erify cmt at surf on all three strings.                                           | All plays  ug @ 5935'-5835' s  5/8" shoe, San An  a 9 o A  hole marker.                                                                                                                                                                                                                                                                                                                                                                                                                                                                                                                                                                                                                                                                                                                                                                                                                                                                                                                                                                                                                                                                                                                                                                                                                                                                                                                                                                                                                                                                                                                                                                                                                                                                                                                                                                                                                                                                                                                                                                                                                                                        | spot 20 sx plug @ 4750'-4650' WOC & tag. Indres). Perf @ 1482' Sgz 25 sks Hempt to Sg2  Be Plagged by 3-21-19                                                                     | Gnt<br>-   |
| proposed completion or recompletion or recompl | completion.  to P&A.  CIBP circ hole w/MLF.  O' test csg & CIBP if don't test, tag plug.  Dot 20 sx plug @ 7725'-7625' spot 20 sx pluot 50 sx plug @ 1482' to 1246' WOC & tag (8 of 20 sx plug @ 650'-550'.  Perify cmt at surf on all three strings.  Rig Release Date  Rig Release Date  COAS | All plays  ug @ 5935'-5835' s  5/8" shoe, San An  a 9 o A  hole marker.                                                                                                                                                                                                                                                                                                                                                                                                                                                                                                                                                                                                                                                                                                                                                                                                                                                                                                                                                                                                                                                                                                                                                                                                                                                                                                                                                                                                                                                                                                                                                                                                                                                                                                                                                                                                                                                                                                                                                                                                                                                        | spot 20 sx plug @ 4750'-4650' WOC & tag. Indres). Perf @ 1482' Sgz 25 sks Hempt to Sg2  Be Plagged by 3-21-19                                                                     | Gut        |
| proposed completion or recompletion or recompl | completion.  to P&A.  CIBP circ hole w/MLF.  10' test csg & CIBP if don't test, tag plug.  10 to 20 sx plug @ 7725'-7625' spot 20 sx plug.  10 to 50 sx plug @ 650'-550'.  10 to 50 sx plug @ 650'-550'.  11 three strings.  12 COAS  Rig Release Date  Above is true and complete to the best  | All plags  ug @ 5935'-5835' s  5/8" shoe, San An  Poly hole marker.                                                                                                                                                                                                                                                                                                                                                                                                                                                                                                                                                                                                                                                                                                                                                                                                                                                                                                                                                                                                                                                                                                                                                                                                                                                                                                                                                                                                                                                                                                                                                                                                                                                                                                                                                                                                                                                                                                                                                                                                                                                            | spot 20 sx plug @ 4750'-4650' WOC & tag.  Indres). Perf @ 1482' Sq z 25 sks  Hempt to Sq z  Be Playsed by 3-21-19  Ige and belief.                                                | Gut        |
| proposed completion or recompletion or recompl | completion.  to P&A.  CIBP circ hole w/MLF.  O' test csg & CIBP if don't test, tag plug.  Dot 20 sx plug @ 7725'-7625' spot 20 sx pluot 50 sx plug @ 1482' to 1246' WOC & tag (8 of 20 sx plug @ 650'-550'.  Perify cmt at surf on all three strings.  Rig Release Date  Rig Release Date  COAS | All plays  ug @ 5935'-5835' s  5/8" shoe, San An  a 9 o A  hole marker.                                                                                                                                                                                                                                                                                                                                                                                                                                                                                                                                                                                                                                                                                                                                                                                                                                                                                                                                                                                                                                                                                                                                                                                                                                                                                                                                                                                                                                                                                                                                                                                                                                                                                                                                                                                                                                                                                                                                                                                                                                                        | spot 20 sx plug @ 4750'-4650' WOC & tag. Idres). Perf @ 1482' Sq z 25 sks  Henry to Sq z  Be Playsed by 3-21-19  Ige and belief.  DATE 03/21/18                                   | Gnt<br>-   |
| proposed completion or recompletion or recompl | completion.  to P&A.  CIBP circ hole w/MLF.  10' test csg & CIBP if don't test, tag plug.  10 to 20 sx plug @ 7725'-7625' spot 20 sx plug.  10 to 50 sx plug @ 650'-550'.  10 to 50 sx plug @ 650'-550'.  11 three strings.  12 COAS  A above is true and complete to the besity.  TITLE        | All plags  ug @ 5935'-5835' s  5/8" shoe, San An  a 9 o A  hole marker.  e:  Must  Agent                                                                                                                                                                                                                                                                                                                                                                                                                                                                                                                                                                                                                                                                                                                                                                                                                                                                                                                                                                                                                                                                                                                                                                                                                                                                                                                                                                                                                                                                                                                                                                                                                                                                                                                                                                                                                                                                                                                                                                                                                                       | spot 20 sx plug @ 4750'-4650' WOC & tag. Indres). Perf @ 1482' Sq z 25 sks  Hempt to Sq z  Be Playsed by 3-21-19  Ige and belief.  DATE 03/21/18                                  | Gnt<br>-   |
| proposed completion or recompletion or recompl | completion.  to P&A.  CIBP circ hole w/MLF.  10' test csg & CIBP if don't test, tag plug.  10 to 20 sx plug @ 7725'-7625' spot 20 sx plug.  10 to 50 sx plug @ 650'-550'.  10 to 50 sx plug @ 650'-550'.  11 three strings.  12 COAS  A above is true and complete to the besity.  TITLE        | All plags  ug @ 5935'-5835' s  5/8" shoe, San An  Poly hole marker.                                                                                                                                                                                                                                                                                                                                                                                                                                                                                                                                                                                                                                                                                                                                                                                                                                                                                                                                                                                                                                                                                                                                                                                                                                                                                                                                                                                                                                                                                                                                                                                                                                                                                                                                                                                                                                                                                                                                                                                                                                                            | spot 20 sx plug @ 4750'-4650' WOC & tag. Indres). Perf @ 1482' Sq z 25 sks  Hempt to Sq z  Be Playsed by 3-21-19  Ige and belief.  DATE 03/21/18                                  | Gut<br>-   |
| proposed completion or recompletion or recompl | completion.  to P&A.  CIBP circ hole w/MLF.  10' test csg & CIBP if don't test, tag plug.  10 to 20 sx plug @ 7725'-7625' spot 20 sx plug.  10 to 50 sx plug @ 650'-550'.  10 to 50 sx plug @ 650'-550'.  11 three strings.  12 COAS  A above is true and complete to the besity.  TITLE        | All plags  ug @ 5935'-5835' s  5/8" shoe, San An  a 9 o A  hole marker.  e:  Must  Agent                                                                                                                                                                                                                                                                                                                                                                                                                                                                                                                                                                                                                                                                                                                                                                                                                                                                                                                                                                                                                                                                                                                                                                                                                                                                                                                                                                                                                                                                                                                                                                                                                                                                                                                                                                                                                                                                                                                                                                                                                                       | spot 20 sx plug @ 4750'-4650' WOC & tag.  Indres). Perf @ 1482' Sq z 25 sks  Hempt to Sq 2  Be Playsed by 3-21-19  Ige and belief.  DATE 03/21/18  @yahoo.com PHONE: 432-561-8600 | Gut<br>-   |
| proposed completion or recompletion or recompl | completion.  to P&A.  CIBP circ hole w/MLF.  10' test csg & CIBP if don't test, tag plug.  10 to 20 sx plug @ 7725'-7625' spot 20 sx plug.  10 to 50 sx plug @ 650'-550'.  10 to 50 sx plug @ 650'-550'.  11 three strings.  12 COAS  A above is true and complete to the besity.  TITLE        | All plags  ug @ 5935'-5835' s  5/8" shoe, San An  a 9 o A  hole marker.  e:  Must  Agent                                                                                                                                                                                                                                                                                                                                                                                                                                                                                                                                                                                                                                                                                                                                                                                                                                                                                                                                                                                                                                                                                                                                                                                                                                                                                                                                                                                                                                                                                                                                                                                                                                                                                                                                                                                                                                                                                                                                                                                                                                       | spot 20 sx plug @ 4750'-4650' WOC & tag. Indres). Perf @ 1482' Sq z 25 sks  Hempt to Sq z  Be Playsed by 3-21-19  Ige and belief.  DATE 03/21/18                                  | Gut<br>-   |