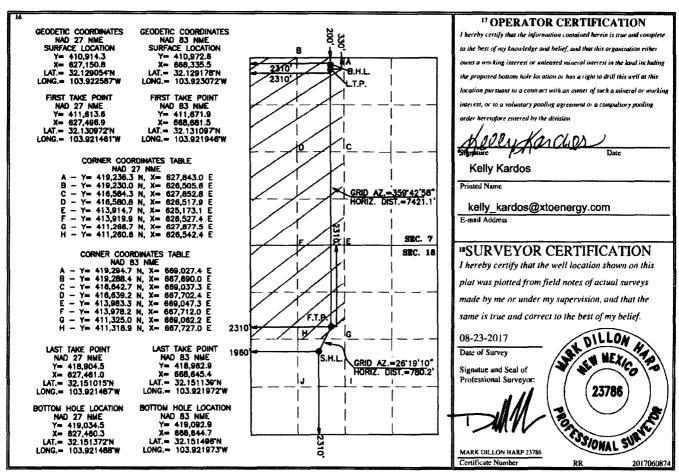

## WELL LOCATION AND ACREAGE DEDICATION PLAT

| 30-015-44843                         |         |                                                    | 9      | <sup>2</sup> Pool Code<br>8220 |                          | <sup>3</sup> Pool Name<br>Purple Sage; Wolfcamp |               |                                  |                                 |  |
|--------------------------------------|---------|----------------------------------------------------|--------|--------------------------------|--------------------------|-------------------------------------------------|---------------|----------------------------------|---------------------------------|--|
| <sup>4</sup> Property Code<br>ろみ1151 |         | <sup>5</sup> Property Name<br>MUY WAYNO 18 FEDERAL |        |                                |                          |                                                 |               | <sup>6</sup> Well Number<br>124H |                                 |  |
| <sup>7</sup> OGRID No.<br>5380       |         | <sup>8</sup> Operator Name<br>XTO ENERGY INC.      |        |                                |                          |                                                 |               | 9                                | <sup>9</sup> Elevation<br>3173' |  |
|                                      |         |                                                    |        |                                | <sup>16</sup> Surface Lo | ocation                                         |               |                                  |                                 |  |
| UL or lot no.                        | Section | Township                                           | Range  | Lat Idn                        | Feet from the            | North/South line                                | Feet from the | East/West line                   | County                          |  |
| K                                    | 18      | 25 S                                               | 30 E   |                                | 2,310                    | SOUTH                                           | 1,960         | WEST                             | EDDY                            |  |
|                                      |         | ·                                                  | " Bott | om Hole                        | Location If I            | Different From                                  | Surface       |                                  |                                 |  |

North/South lin

C 7 25 S 30 E 200 NORTH 2,310

Lot Idn

Range

No allowable will be assigned to this completion until all interests have been consolidated or a non-standard unit has been approved by the division.