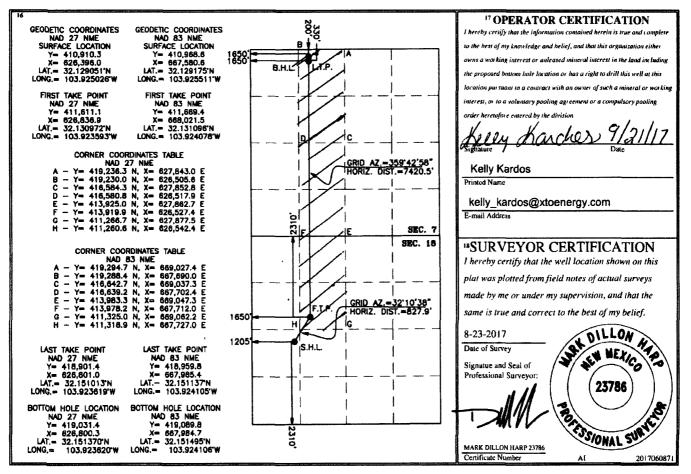

V

| <sup>1</sup> API Number<br>30.015 - 44845       |                         |                       | 2 Pool Code                |                            |               |                  |               | pring East               |        |  |
|-------------------------------------------------|-------------------------|-----------------------|----------------------------|----------------------------|---------------|------------------|---------------|--------------------------|--------|--|
| <sup>4</sup> Property Code                      |                         |                       | <sup>5</sup> Property Name |                            |               |                  | 6             | <sup>6</sup> Well Number |        |  |
| 321151                                          |                         |                       |                            | MUY WAYNO 18 FEDERAL       |               |                  |               |                          | 703H   |  |
| <sup>7</sup> OGRID No.                          |                         |                       |                            | <sup>8</sup> Operator Name |               |                  |               | <sup>9</sup> Elevation   |        |  |
| 5380                                            |                         | XTO ENERGY INC. 3165' |                            |                            |               |                  |               | 3165'                    |        |  |
| <sup>10</sup> Surface Location                  |                         |                       |                            |                            |               |                  |               |                          |        |  |
| UL or lot no.                                   | Section                 | Township              | Range                      | Lot Idn                    | Feet from the | North/South line | Feet from the | East/West line           | County |  |
| L3                                              | 18                      | 25 S                  | 30 E                       | 3                          | 2,310         | SOUTH            | 1,205         | WEST                     | EDDY   |  |
| "Bottom Hole Location If Different From Surface |                         |                       |                            |                            |               |                  |               |                          |        |  |
| UL or lot no.                                   | Section                 | Township              | Range                      | Lot Idn                    | Feet from the | North/South line | Feet from the | East/West line           | County |  |
| C                                               | 7                       | 25 S                  | 30 E                       |                            | 200           | NORTH            | 1,650         | WEST                     | EDDY   |  |
| 12 Dedicated Acres                              | s <sup>13</sup> Joint o | r Infill 14 Co        | onsolidation (             | Code 15 Ore                | der No.       |                  |               |                          |        |  |