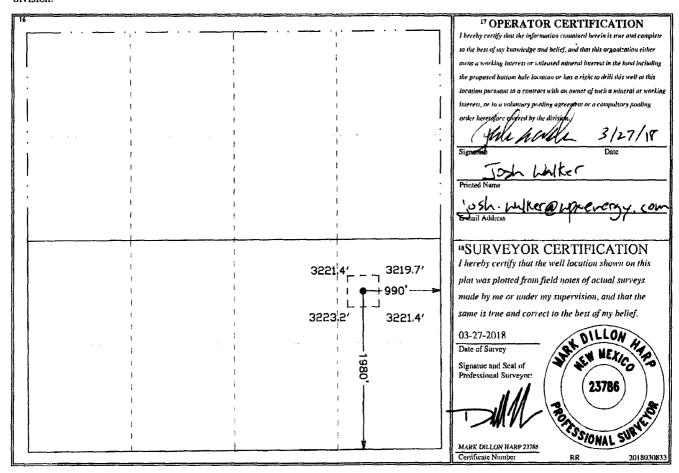

## WELL LOCATION AND ACREAGE DEDICATION PLAT

|                         |                       |                                   | ית טטטוויי       |                        | 117111111111111111111111111111111111111 |                  |               |                |               |  |
|-------------------------|-----------------------|-----------------------------------|------------------|------------------------|-----------------------------------------|------------------|---------------|----------------|---------------|--|
| <sup>1</sup> API Number |                       |                                   |                  | <sup>2</sup> Pool Code | Pool Name                               |                  |               |                |               |  |
| 30-015-32657            |                       |                                   |                  | 73960                  |                                         | CARLSBAD MORROW  |               |                |               |  |
| 4 Property              | 4 Property Code       |                                   |                  |                        | 5 Property Name                         |                  |               | 6,             | 6 Well Number |  |
| 28627                   | ,                     | FEDERAL "RR" COM.                 |                  |                        |                                         |                  | 2             |                |               |  |
| 7 OGRID                 | No.                   | <sup>8</sup> Operator Name        |                  |                        |                                         |                  | 9 Elevation   |                |               |  |
| 24628                   | 9                     | RKI EXPLORATION & PRODUCTION, LLC |                  |                        |                                         |                  |               |                | 3,221'        |  |
|                         |                       |                                   |                  |                        | <sup>10</sup> Surface I                 | Location         |               |                |               |  |
| UL or lot no.           | Section               | Township                          | Range            | Lot Idn                | Feet from the                           | North/South line | Feet from the | East/West line | County        |  |
| ĭ                       | 24                    | 23 S                              | 26 E             |                        | 1,980                                   | SOUTH            | 990'          | EAST           | EDDY          |  |
|                         |                       | <del></del>                       | " Bo             | ttom Hol               | le Location If                          | Different Fron   | 1 Surface     |                |               |  |
| UL or lot no.           | Section               | Township                          | Runge            | Lot Idn                | Feet from the                           | North/South line | Feet from the | East/West line | County        |  |
|                         |                       |                                   |                  |                        | 1                                       |                  |               |                |               |  |
| 12 Dedicated Acres      | <sup>13</sup> Joint o | r Infilt                          | 14 Consolidation | Code 15 Or             | der No.                                 |                  |               |                |               |  |
| 320 S/2                 |                       | J                                 |                  | J                      |                                         |                  |               |                |               |  |