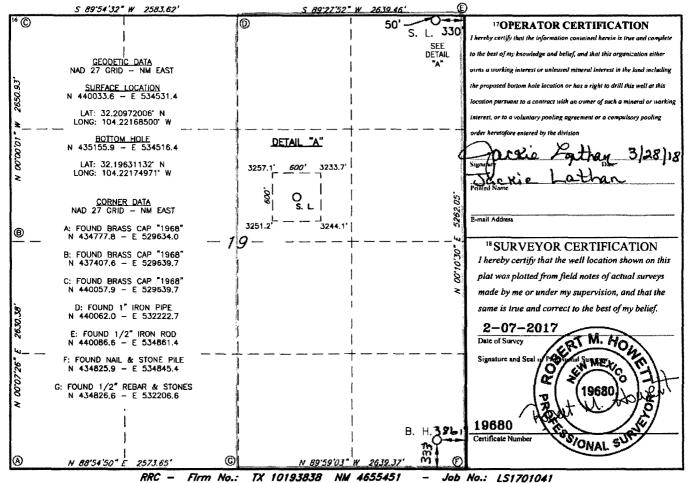

## State of New Mexico

Form C-102

Energy, Minerals & Natural Resource Mentine ONSERVATION Revised August 1, 2011 OIL CONSERVATION DIVISION DIVISION DISTRIC Submit one copy to appropriate District Office 1220 South St. Francis Dr.

Santa Fe, NM 87505

MAR 28 2018

☐ AMENDED REPORT

|                                     |          |                                       |              |                        |                       | RECEIVED         |                  |                      |                                        |             |
|-------------------------------------|----------|---------------------------------------|--------------|------------------------|-----------------------|------------------|------------------|----------------------|----------------------------------------|-------------|
|                                     |          | W                                     | ELL LO       | OCATIO (               | N AND ACE             | EAGE DEDIC       | <u>ATION PLA</u> | T                    |                                        |             |
| API Number                          |          |                                       |              | <sup>2</sup> Pool Code |                       | 3 Poul Name      |                  |                      | / n                                    |             |
| 30-015-4                            |          | 14462                                 | 19           | 98220                  |                       | rple Sag         | e: Wolfe         | ano                  |                                        | (ده         |
| <sup>4Property Code</sup><br>320578 |          | ARCHDUKE 19 W2AP FEDERAL              |              |                        |                       |                  |                  |                      | 6 Well Number<br>1 H                   |             |
|                                     |          |                                       |              |                        |                       |                  |                  |                      |                                        |             |
| 70GRID NO.<br>14744                 |          | *Operator Name  MEWBOURNE OIL COMPANY |              |                        |                       |                  |                  |                      | <sup>9</sup> Elevation<br><b>3242'</b> |             |
|                                     | •        |                                       |              |                        | <sup>10</sup> Surface | Location         |                  |                      |                                        |             |
| UL or lot no.                       | Section  | Township                              | Range        | Lot Idn                | Feet from the         | North/South line | Feet From the    | East/West line  EAST |                                        | County      |
| A                                   | 19       | 24S                                   | 27E          |                        | 50                    | NORTH            | 330              |                      |                                        | EDDY        |
|                                     |          |                                       | 11 J         | Bottom H               | lole Location         | If Different Fro | om Surface       |                      |                                        |             |
| UL or lot no.                       | Section  | Township                              | Range        | Lot Idn                | Feet from the         | North/South line | Feet from the    | East/We:             | st line                                | County      |
| P                                   | 19       | 24S                                   | 27E          |                        | 333                   | SOUTH            | 386              | EAS                  | T                                      | <b>EDDY</b> |
| 2 Dedicated Acres                   | 13 Joint | or Infill 14 C                        | onsolidation | Code 15 C              | Order No.             |                  |                  |                      |                                        |             |
| 320                                 |          |                                       |              | 1                      |                       |                  |                  |                      |                                        |             |