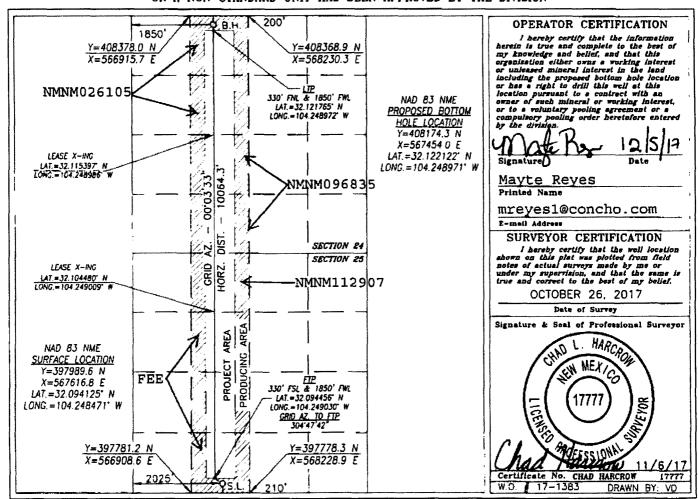

RECEIVED

☐ AMENDED REPORT

WELL LOCATION AND ACREAGE DEDICATION PLAT

| 30-015 44863             | Pool Food Name CoHmwood Wildeat; Bone | Spring              |
|--------------------------|---------------------------------------|---------------------|
| Property Code<br>3/6/2/5 | Property Name ROADRUNNER FEDERAL COM  | Well Number<br>13H  |
| OGRID No.<br>229137      | Operator Name COG OPERATING, LLC      | Elevation<br>3241.6 |

#### Surface Location

| UL or lot No. | Section | Township | Range | Lot Idn | Feet from the | North/South line | Feet from the | East/West line | County |
|---------------|---------|----------|-------|---------|---------------|------------------|---------------|----------------|--------|
| N             | 25      | 25~S     | 26-E  |         | 210           | SOUTH            | 2025          | WEST           | EDDY   |

### Bottom Hole Location If Different From Surface

| UL or lot No.   | Section | Township    | Range       | Lot Idn | Feet from the | North/South line | Feet from the | East/West line                        | County |
|-----------------|---------|-------------|-------------|---------|---------------|------------------|---------------|---------------------------------------|--------|
| C               | 24      | 25-S        | 26-E        |         | 200           | NORTH            | 1850          | WEST                                  | EDDY   |
| Dedicated Acres | Joint o | r Infill Co | nsolidation | Code Or | der No.       |                  |               | · · · · · · · · · · · · · · · · · · · |        |
| 320             | ļ       |             |             |         |               |                  |               |                                       | İ      |

NO ALLOWABLE WILL BE ASSIGNED TO THIS COMPLETION UNTIL ALL INTERESTS HAVE BEEN CONSOLIDATED OR A NON-STANDARD UNIT HAS BEEN APPROVED BY THE DIVISION

Ruf 4-6-18