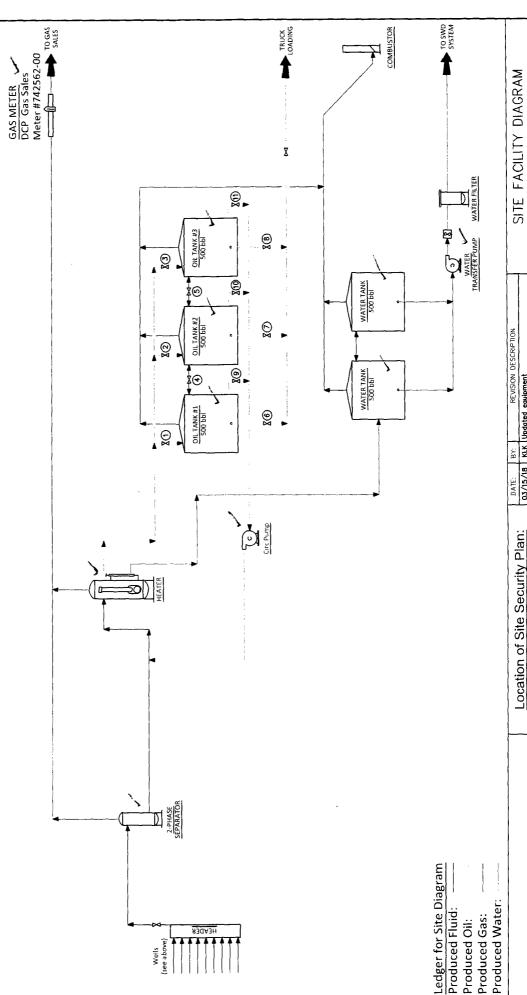

## SITE FACILITY DIAGRAM

j

PUCKETT 12 FEDERAL 28H BATTERY Federal Lease #: NMLC 029415B SECT 12, T17S, R31E

Property Code: 38858

WELLS: PUCKETT 12 FEDERAL #28H 30-015-41445

Production Phase - Oil Tank #1

Sales Phase - Oil Tank #1

Valve 1 closed

- Valve 1 open

- Valves 2 and 3 closed

- Valves 4, 5, and 6 open - Valves 7, 8, 9, 10 and 11 closed

- Valves 2 or 3 open - Valve 4 closed

- Valves 5, 6 and 7 open - Valves 8, 9, 10 and 11 closed

COG Operating, LLC. 600 W. Illinois Midland, TX 79701

Puckett 12 Federal 28H Battery SITE FACILITY DIAGRAM Eddy County, NM Updated equipment 03/15/18 KLK