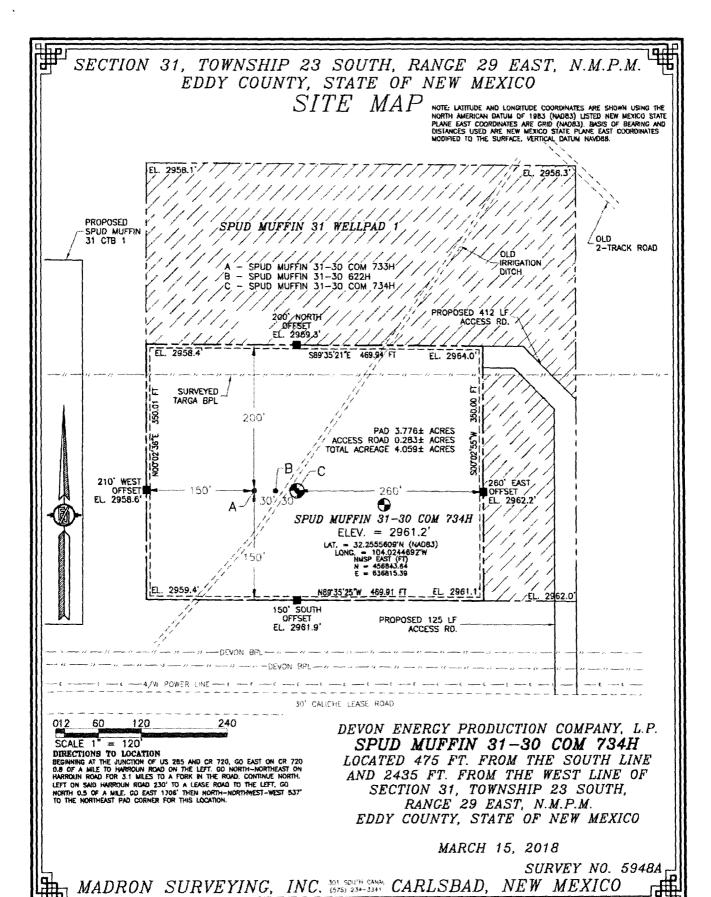

| 30      | 23 S     | 29 E  |         | 230           | NORTH            | 2310          | WEST           | EDDY   |
|   | <sup>15</sup> Dedicated Acres [15] Joint or Infill [16] Consolidation Code [16] Order No. |         |          |       |         |               |                  |               |                |        |
|   | 488 632.38                                                                                |         |          |       |         | R-1426        | 2                |               |                |        |

No allowable will be assigned to this completion until all interests have been consolidated or a non-standard unit has been approved by the division.



FTP 330' FSL & 2310' FWL

RN. 4-5-18



NEW MEXICO



# SECTION 31, TOWNSHIP 23 SOUTH, RANGE 29 EAST, N.M.P.M. EDDY COUNTY, STATE OF NEW MEXICO LOCATION VERIFICATION MAP



DEVON ENERGY PRODUCTION COMPANY, L.P.

SPUD MUFFIN 31-30 COM 734H

LOCATED 475 FT. FROM THE SOUTH LINE
AND 2435 FT. FROM THE WEST LINE OF
SECTION 31, TOWNSHIP 23 SOUTH,
RANGE 29 EAST, N.M.P.M.
EDDY COUNTY, STATE OF NEW MEXICO

MARCH 15, 2018

SURVEY NO. 5948A MADRON SURVEYING, INC. 501 SOUTH CANAL CARLSBAD, NEW MEXICO

## SECTION 31, TOWNSHIP 23 SOUTH, RANGE 29 EAST, N.M.P.M. EDDY COUNTY, STATE OF NEW MEXICO VICINITY MAP



DISTANCES IN MILES

DIRECTIONS TO LOCATION
BEGINNING AT THE JUNCTION OF US 285 AND CR 720, GO EAST ON CR 720
0.8 OF A MILE TO HARROUN ROAD ON THE LEFT, GO NORTH-MORTHEAST ON
HARROUN ROAD FOR 3.1 MILES TO A FORK IN THE ROAD. CONTINUE NORT