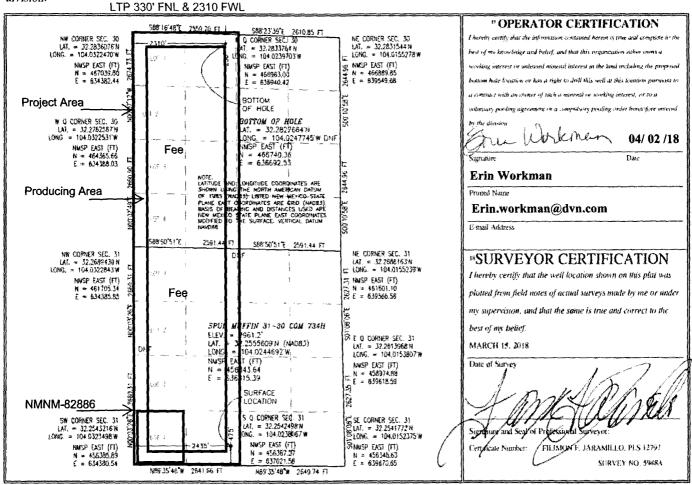

LOCATED 475 FT. FROM THE SOUTH LINE

AND 2435 FT. FROM THE WEST LINE OF

SECTION 31, TOWNSHIP 23 SOUTH,

RANGE 29 EAST, N.M.P.M.

EDDY COUNTY, STATE OF NEW MEXICO

MARCH 15, 2018

SURVEY NO. 5948A

MADRON SURVEYING, INC. (675) 234-3341 CARLSBAD, NEW MEXICO