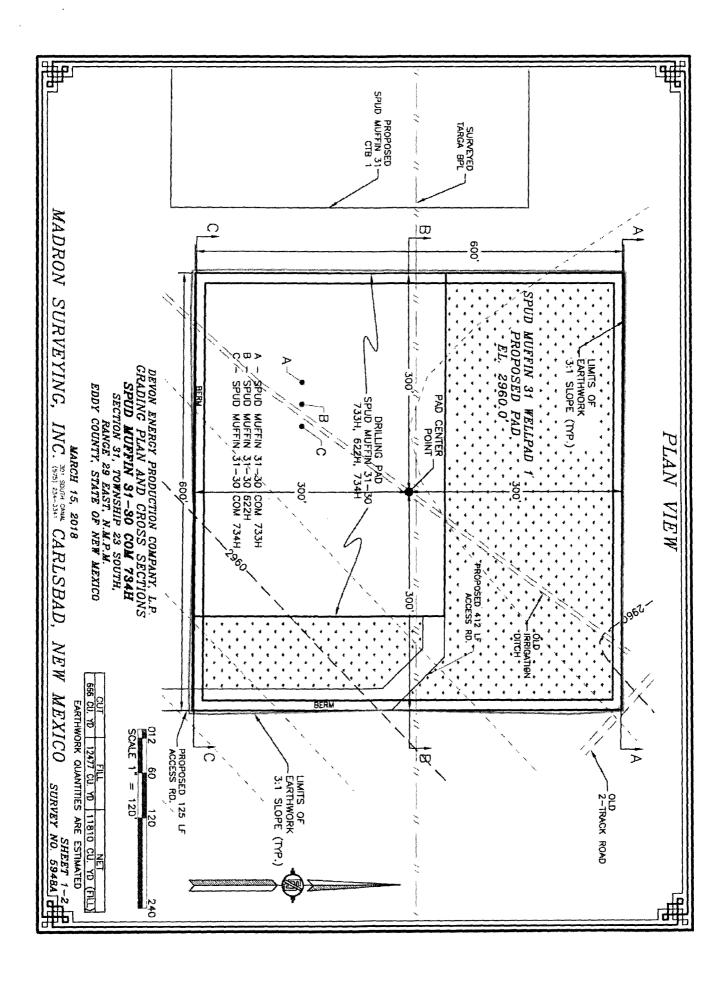

## SECTION 31, TOWNSHIP 23 SOUTH, RANGE 29 EAST, N.M.P.M. EDDY COUNTY, STATE OF NEW MEXICO VICINITY MAP

DISTANCES IN MILES

DIRECTIONS TO LOCATION
BEGINNING AT THE JUNCTION OF US 285 AND CR 720, GO EAST ON CR 720
0.8 OF A MILE TO HARROUN ROAD ON THE LEFT, GO NORTH-MORTHEAST ON
HARROUN ROAD FOR 3.1 MILES TO A FORK IN THE ROAD. CONTINUE NORTH,
LEFT ON SAID HARROUN ROAD 230 TO A LEASE ROAD TO THE LEFT, GO
NORTH 0.5 OF A MILE GO EAST 1706 THEN NORTH-MORTHWEST-WEST 537'
TO THE NORTHEAST PAD CORNER FOR THIS LOCATION.