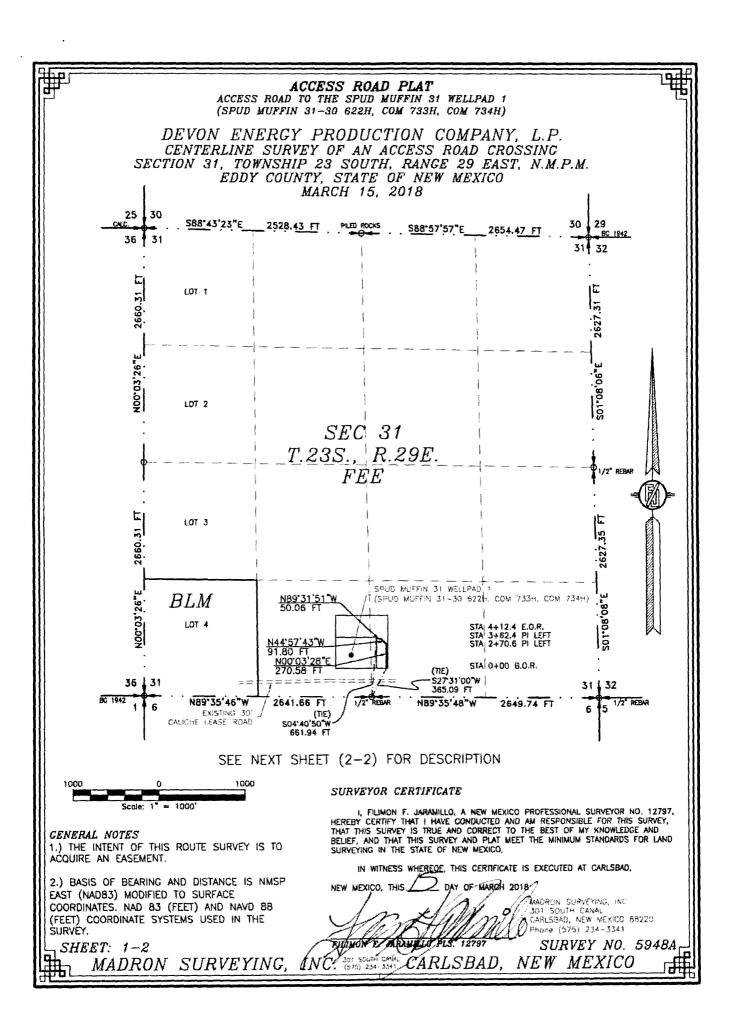

SPUD MUFFIN 31-30 COM 734H

LOCATED 475 FT. FROM THE SOUTH LINE

AND 2435 FT. FROM THE WEST LINE OF

SECTION 31, TOWNSHIP 23 SOUTH,

RANGE 29 EAST, N.M.P.M.

EDDY COUNTY, STATE OF NEW MEXICO

MARCH 15, 2018

SURVEY NO. 5948A

MADRON SURVEYING, INC. (675) 234-3341 CARLSBAD, NEW MEXICO

# SECTION 31, TOWNSHIP 23 SOUTH, RANGE 29 EAST, N.M.P.M. EDDY COUNTY, STATE OF NEW MEXICO ACCESS AERIAL ROUTE MAP



NOT TO SCALE AERIAL PHOTO: GOOGLE EARTH NOVEMBER 2017

DEVON ENERGY PRODUCTION COMPANY, L.P.

SPUD MUFFIN 31-30 COM 734H

LOCATED 475 FT. FROM THE SOUTH LINE

AND 2435 FT. FROM THE WEST LINE OF

SECTION 31, TOWNSHIP 23 SOUTH,

RANGE 29 EAST, N.M.P.M.

EDDY COUNTY, STATE OF NEW MEXICO

MARCH 15, 2018

SURVEY NO. 5948A NEW MEXICO

MADRON SURVEYING, INC. 301 SOUTH CAMAL CARLSBAD, NEW MEXICO







#### ACCESS ROAD PLAT

ACCESS ROAD TO THE SPUD MUFFIN 31 WELLPAD 1 (SPUD MUFFIN 31-30 622H, COM 733H, COM 734H)

DEVON ENERGY PRODUCTION COMPANY, L.P.
CENTERLINE SURVEY OF AN ACCESS ROAD CROSSING
SECTION 31, TOWNSHIP 23 SOUTH, RANGE 29 EAST, N.M.P.M.
EDDY COUNTY, STATE OF NEW MEXICO
MARCH 15, 2018

### DESCRIPTION

A STRIP OF LAND 30 FEET WIDE CROSSING FEE LAND IN SECTION 31, TOWNSHIP 23 SOUTH, RANGE 29 EAST, N.M.P.M., EDDY COUNTY, STATE OF NEW MEXICO AND BEING 15 FEET EACH SIDE OF THE FOLLOWING DESCRIBED CENTERLINE SURVEY:

BEGINNING AT A POINT WITHIN THE SW/4 SE/4 OF SAID SECTION 31, TOWNSHIP 23 SOUTH, RANGE 29 EAST, N.M.P.M., WHENCE THE SOUTH QUARTER CORNER OF SAID SECTION 31, TOWNSHIP 23 SOUTH, RANGE 29 EAST, N.M.P.M. BEARS \$2731'00"W, A DISTANCE OF 365.09 FEFT:

THENCE NOT 03'28"E