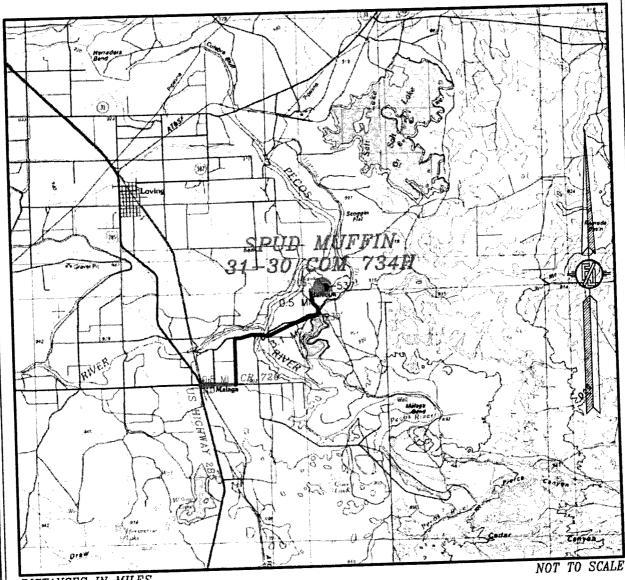

## SECTION 31, TOWNSHIP 23 SOUTH, RANGE 29 EAST, N.M.P.M. EDDY COUNTY, STATE OF NEW MEXICO VICINITY MAP

DISTANCES IN MILES

DIRECTIONS TO LOCATION
BEGINNING AT THE JUNCTION OF US 285 AND CR 720, GO EAST ON CR 720
0.8 OF A MILE TO HARROUN ROAD ON THE LEFT, GO NORTH-MORTHEAST ON
HARROUN ROAD FOR 3.1 MILES TO A FORK IN THE ROAD. CONTINUE NORTH,
LEFT ON SAID HARROUN ROAD 230 TO A LEASE ROAD TO THE LEFT, GO
NORTH 0.5 OF A MILE GO EAST 1706 THEN NORTH-MORTHWEST-WEST 537'
TO THE NORTHEAST PAD CORNER FOR THIS LOCATION.