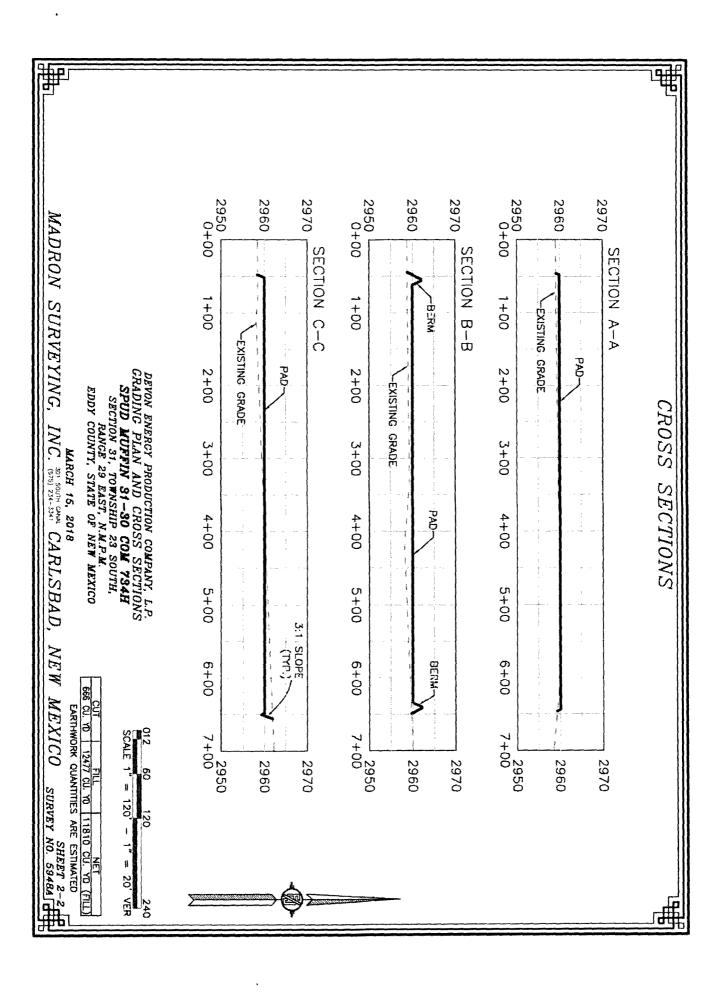

.

SPUD MUFFIN 31-30 COM 734H

LOCATED 475 FT. FROM THE SOUTH LINE

AND 2435 FT. FROM THE WEST LINE OF

SECTION 31, TOWNSHIP 23 SOUTH,

RANGE 29 EAST, N.M.P.M.

EDDY COUNTY, STATE OF NEW MEXICO

MARCH 15, 2018

SURVEY NO. 5948A

MADRON SURVEYING, INC. (675) 234-3341 CARLSBAD, NEW MEXICO

# SECTION 31, TOWNSHIP 23 SOUTH, RANGE 29 EAST, N.M.P.M. EDDY COUNTY, STATE OF NEW MEXICO ACCESS AERIAL ROUTE MAP



NOT TO SCALE AERIAL PHOTO: GOOGLE EARTH NOVEMBER 2017

DEVON ENERGY PRODUCTION COMPANY, L.P.

SPUD MUFFIN 31-30 COM 734H

LOCATED 475 FT. FROM THE SOUTH LINE

AND 2435 FT. FROM THE WEST LINE OF

SECTION 31, TOWNSHIP 23 SOUTH,

RANGE 29 EAST, N.M.P.M.

EDDY COUNTY, STATE OF NEW MEXICO

MARCH 15, 2018

SURVEY NO. 5948A NEW MEXICO

MADRON SURVEYING, INC. 301 SOUTH CAMAL CARLSBAD, NEW MEXICO







#### ACCESS ROAD PLAT

ACCESS ROAD TO THE SPUD MUFFIN 31 WELLPAD 1 (SPUD MUFFIN 31-30 622H, COM 733H, COM 734H)

DEVON ENERGY PRODUCTION COMPANY, L.P.
CENTERLINE SURVEY OF AN ACCESS ROAD CROSSING
SECTION 31, TOWNSHIP 23 SOUTH, RANGE 29 EAST, N.M.P.M.
EDDY COUNTY, STATE OF NEW MEXICO
MARCH 15, 2018

### DESCRIPTION

A STRIP OF LAND 30 FEET WIDE CROSSING FEE LAND IN SECTION 31, TOWNSHIP 23 SOUTH, RANGE 29 EAST, N.M.P.M., EDDY COUNTY, STATE OF NEW MEXICO AND BEING 15 FEET EACH SIDE OF THE FOLLOWING DESCRIBED CENTERLINE SURVEY:

BEGINNING AT A POINT WITHIN THE SW/4 SE/4 OF SAID SECTION 31, TOWNSHIP 23 SOUTH, RANGE 29 EAST, N.M.P.M., WHENCE THE SOUTH QUARTER CORNER OF SAID SECTION 31, TOWNSHIP 23 SOUTH, RANGE 29 EAST, N.M.P.M. BEARS \$2731'00"W, A DISTANCE OF 365.09 FEFT:

THENCE NOT 03'28"