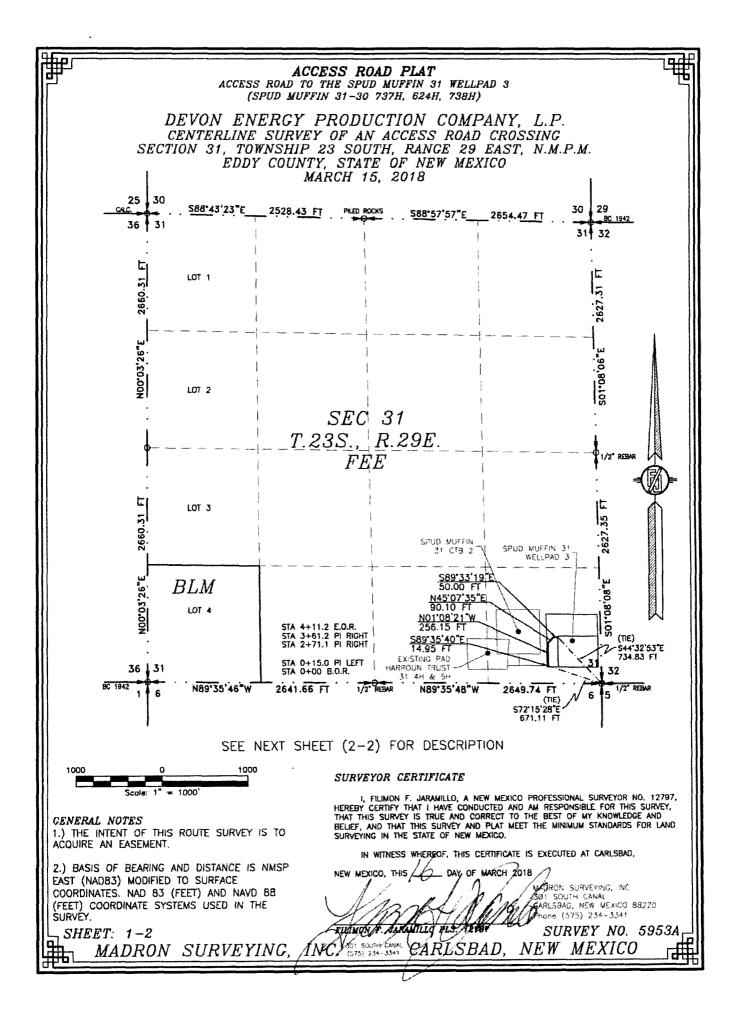

|                  | ACCESS ROAD PLAT<br>ACCESS ROAD TO THE SPUD MUFFIN 31 WELLPAD 3<br>(SPUD MUFFIN 31-30 737H, 624H, 738H)                                                                                                                                                                                                                                                                                                                                                                                                                                        |      |
|------------------|------------------------------------------------------------------------------------------------------------------------------------------------------------------------------------------------------------------------------------------------------------------------------------------------------------------------------------------------------------------------------------------------------------------------------------------------------------------------------------------------------------------------------------------------|------|
|                  | DEVON ENERGY PRODUCTION COMPANY, L.P.<br>CENTERLINE SURVEY OF AN ACCESS ROAD CROSSING<br>SECTION 31, TOWNSHIP 23 SOUTH, RANGE 29 EAST, N.M.P.M.<br>EDDY COUNTY, STATE OF NEW MEXICO<br>MARCH 15, 2018                                                                                                                                                                                                                                                                                                                                          |      |
|                  | DESCRIPTION<br>A STRIP OF LAND 30 FEET WIDE CROSSING FEE LAND IN SECTION 31, TOWNSHIP 23 SOUTH, RANGE 29 EAST, N.M.P.M., EDDY COUNTY,<br>STATE OF NEW MEXICO AND BEING 15 FEET EACH SIDE OF THE FOLLOWING DESCRIBED CENTERLINE SURVEY:                                                                                                                                                                                                                                                                                                         |      |
|                  | BEGINNING AT A POINT WITHIN THE SE/4 SE/4 OF SAID SECTION 31, TOWNSHIP 23 SOUTH, RANGE 29 EAST, N.M.P.M., WHENCE THE SOUTHEAST CORNER OF SAID SECTION 31, TOWNSHIP 23 SOUTH, RANGE 29 EAST, N.M.P.M. BEARS 572'15'28'E, A DISTANCE OF                                                                                                                                                                                                                                                                                                          |      |
|                  | 671.11 FEET;<br>THENCE S89'35'40"E A DISTANCE OF 14.95 FEET TO AN ANGLE POINT OF THE LINE HEREIN DESCRIBED;<br>THENCE N01'08'21"W A DISTANCE OF 256.15 FEET TO AN ANGLE POINT OF THE LINE HEREIN DESCRIBED;<br>THENCE N45'07'35"E A DISTANCE OF 90.10 FEET TO AN ANGLE POINT OF THE LINE HEREIN DESCRIBED;<br>THENCE S89'33'19"E A DISTANCE OF 50.00 FEET THE TERMINUS OF THIS CENTERLINE SURVEY, WHENCE THE SOUTHEAST CORNER OF<br>SAID SECTION 31. TOWNSHIP 23 SOUTH, RANGE 29 EAST, N.M.P.M. BEARS \$44'32'53"E, A DISTANCE OF 734.83 FEET; |      |
|                  | SAID STRIP OF LAND BEING 411.20 FEET OR 24.92 RODS IN LENGTH, CONTAINING 0.283 ACRES MORE OR LESS AND BEING ALLOCATED BY FORTIES AS FOLLOWS:                                                                                                                                                                                                                                                                                                                                                                                                   |      |
|                  | SE/4 SE/4 411,20 L.F. 24.92 RODS 0.283 ACRES                                                                                                                                                                                                                                                                                                                                                                                                                                                                                                   |      |
|                  |                                                                                                                                                                                                                                                                                                                                                                                                                                                                                                                                                |      |
|                  |                                                                                                                                                                                                                                                                                                                                                                                                                                                                                                                                                |      |
|                  |                                                                                                                                                                                                                                                                                                                                                                                                                                                                                                                                                |      |
|                  |                                                                                                                                                                                                                                                                                                                                                                                                                                                                                                                                                |      |
|                  |                                                                                                                                                                                                                                                                                                                                                                                                                                                                                                                                                |      |
|                  |                                                                                                                                                                                                                                                                                                                                                                                                                                                                                                                                                |      |
|                  |                                                                                                                                                                                                                                                                                                                                                                                                                                                                                                                                                |      |
|                  |                                                                                                                                                                                                                                                                                                                                                                                                                                                                                                                                                |      |
|                  |                                                                                                                                                                                                                                                                                                                                                                                                                                                                                                                                                |      |
|                  |                                                                                                                                                                                                                                                                                                                                                                                                                                                                                                                                                |      |
|                  |                                                                                                                                                                                                                                                                                                                                                                                                                                                                                                                                                |      |
|                  |                                                                                                                                                                                                                                                                                                                                                                                                                                                                                                                                                |      |
|                  |                                                                                                                                                                                                                                                                                                                                                                                                                                                                                                                                                |      |
|                  | SURVEYOR CERTIFICATE<br>1. FILIMON F. JARAMILLO, A NEW MEXICO PROFESSIONAL SURVEYOR NO. 12                                                                                                                                                                                                                                                                                                                                                                                                                                                     | 797  |
| 1.)              | NERAL NOTES<br>THE INTENT OF THIS ROUTE SURVEY IS TO<br>QUIRE AN EASEMENT.                                                                                                                                                                                                                                                                                                                                                                                                                                                                     | /EY, |
| EAS<br>CO<br>(FE | BASIS OF BEARING AND DISTANCE IS NMSP<br>ST (NAD83) MODIFIED TO SURFACE<br>ORDINATES. NAD 83 (FEET) AND NAVD 88<br>EET) COORDINATE SYSTEMS USED IN THE<br>RVEY.                                                                                                                                                                                                                                                                                                                                                                                |      |
|                  | SHEET: 2-2 FRANCIERS: AND SURVEY NO. 593                                                                                                                                                                                                                                                                                                                                                                                                                                                                                                       | 53A  |
| 囲                | MADRON SURVEYING, (INC/ (573) 234-344 CARLSBAD, NEW MEXICO                                                                                                                                                                                                                                                                                                                                                                                                                                                                                     |      |