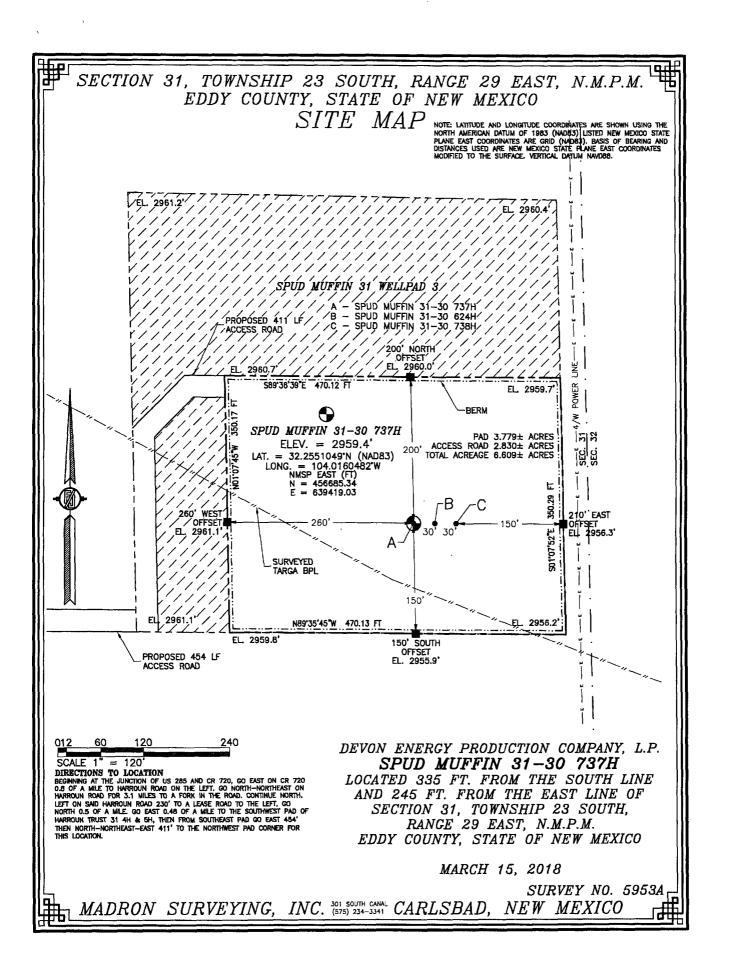

## WELL LOCATION AND ACREAGE DEDICATION PLAT API Number Pool Code 30-015-44756 98220 **PURPLE SAGE; WOLFCAMP** \* Property Code **Property Name** Well Number 320827 SPUD MUFFIN 31-30 737H OGRID No. \* Operator Name 'Elevation **DEVON ENERGY PRODUCTION COMPANY, L.P.** 6137 2959.4 <sup>10</sup> Surface Location UL or lot no. Section Township Range Lot Idn Feet from the North/South line Feet from the East/West line County P 31 23 S 29 E 335 SOUTH EDDY 245 EAST