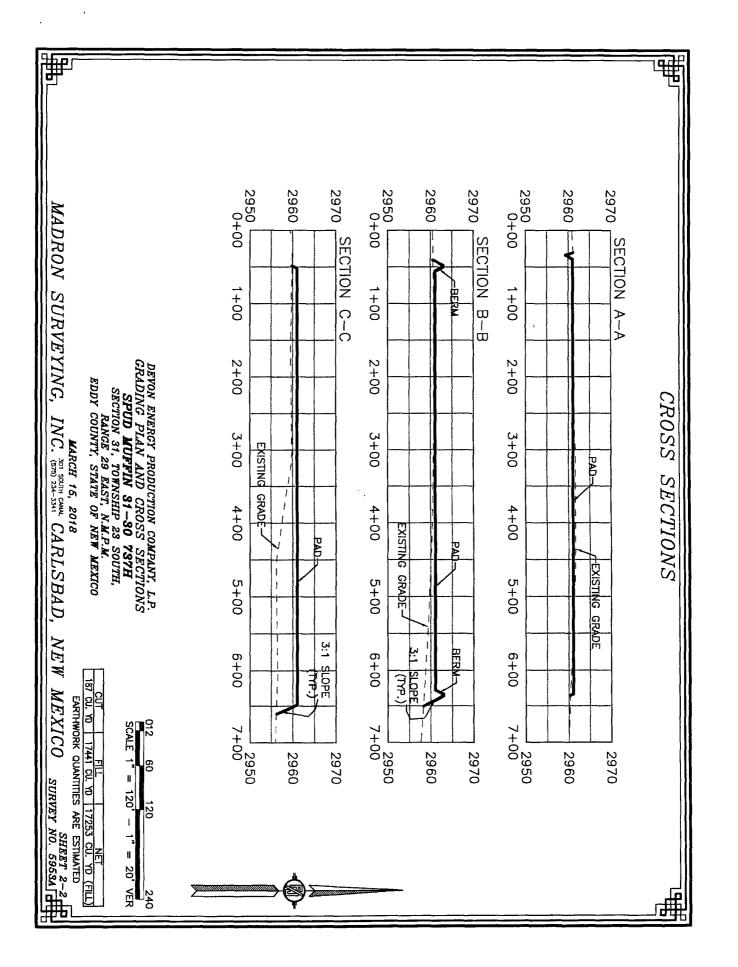

| NORTH            | 990           | EAST           | EDDY   |
| <sup>19</sup> Dedicated Acres <sup>19</sup> Joint or Infill <sup>14</sup> Consolidation Code <sup>19</sup> Order No.<br>ABD GYD R-14262 |         |          |       |         |               |                  |               |                |        |
|                                                                                                                                         |         |          |       |         |               |                  |               |                |        |

No allowable will be assigned to this completion until all interests have been consolidated or a non-standard unit has been approved by the division. LTP 330' FNL & 990' FEL



FTP 330' FSL & 990' FSL

4-5-18



















|                  | ACCESS ROAD PLAT<br>ACCESS ROAD TO THE SPUD MUFFIN 31 WELLPAD 3<br>(SPUD MUFFIN 31-30 737H, 624H, 738H)                                                                                                                                                                                                                                                                                                                                                                                                                                        |      |
|------------------|---------------------------------------------------------------------------------------------------------------------------------------------------------------------------------------------------------------------------