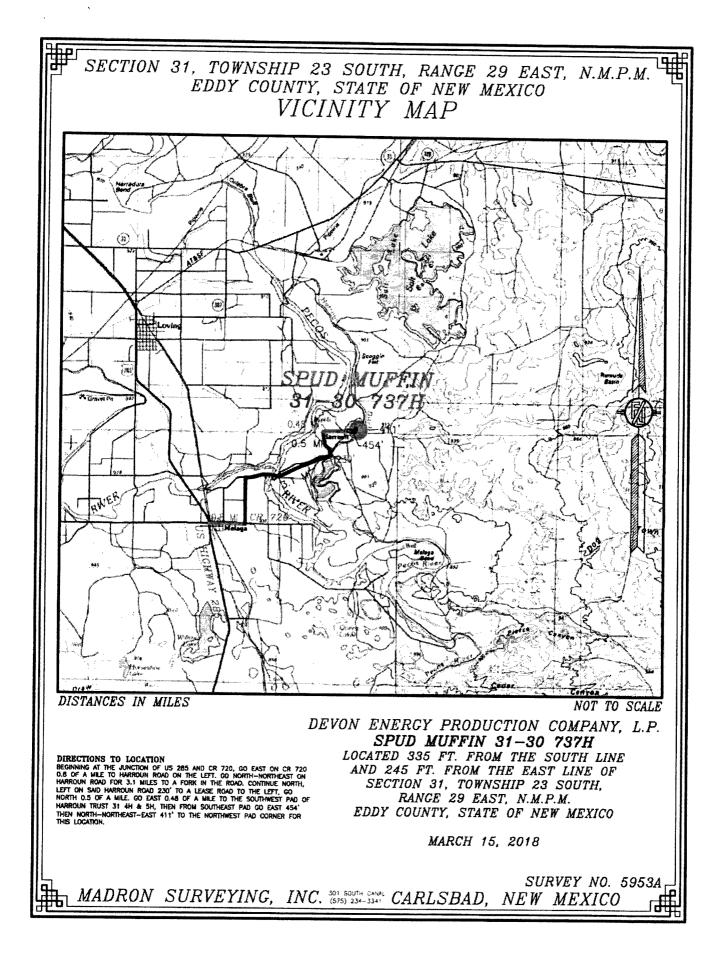

## WELL LOCATION AND ACREAGE DEDICATION PLAT API Number Pool Code 30-015-44756 98220 **PURPLE SAGE; WOLFCAMP** \* Property Code **Property Name** Well Number 320827 SPUD MUFFIN 31-30 737H OGRID No. \* Operator Name 'Elevation **DEVON ENERGY PRODUCTION COMPANY, L.P.** 6137 2959.4 <sup>10</sup> Surface Location UL or lot no. Section Township Range Lot Idn Feet from the North/South line Feet from the East/West line County P 31 23 S 29 E 335 SOUTH EDDY 245 EAST