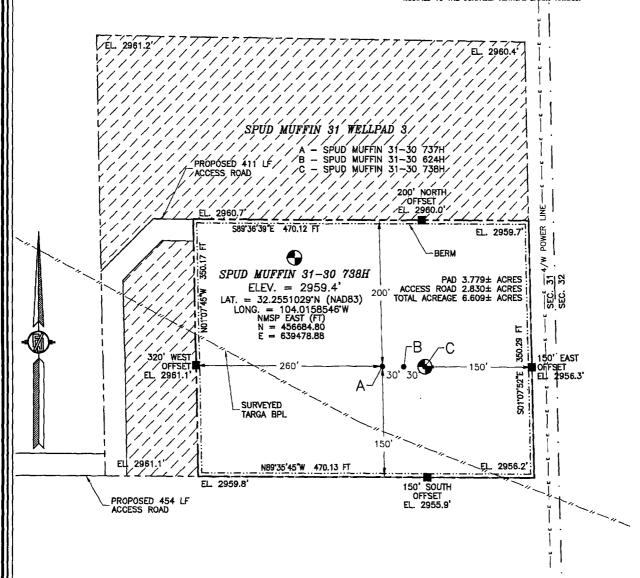

#### ACCESS ROAD PLAT ACCESS ROAD TO THE SPUD MUFFIN 31 WELLPAD 3 (SPUD MUFFIN 31-30 737H, 624H, 738H) DEVON ENERGY PRODUCTION COMPANY, L.P. CENTERLINE SURVEY OF AN ACCESS ROAD CROSSING SECTION 31, TOWNSHIP 23 SOUTH, RANGE 29 EAST, N.M.P.M. EDDY COUNTY, STATE OF NEW MEXICO MARCH 15, 2018 25 30 30 29 588'43'23"E 2528.43 FT PILED ROCKS S88\*57'57"E 2654.47 FT 36 31 32 LOT 1 3 LOT 2 SEC 31 T.23S., R.29E LOT 3 SPUD MUFFIN SPUD MUFFIN 31 31 CTB 2 WELLPAD 3 S89\*33'19 50.00 FT BLM501.08,08" LOT 4 STA 4+11.2 E.O.R. STA 3+61.2 PI RIGHT STA 2+71.1 PI RIGHT (TIE) 734.83 FT EXISTING PAD HARROUN TRUST STA 0+15.0 PI LEFT STA 0+00 B.O.R. 36 | 31 32 31 4H & 5H 2641.66 FT N89°35'46"W N89\*35'48"W 1/2° REBAR 2649.74 FT 5 (TIE) S72'15'28"E 671.11 FT SEE NEXT SHEET (2-2) FOR DESCRIPTION 1000 1000 SURVEYOR CERTIFICATE Scale: 1" = 1000 I, FILIMON F. JARAMILLO, A NEW MEXICO PROFESSIONAL SURVEYOR NO. 12797, HEREBY CERTIFY THAT I HAVE CONDUCTED AND AM RESPONSIBLE FOR THIS SURVEY, THAT THIS SURVEY IS TRUE AND CORRECT TO THE BEST OF MY KNOWLEDGE AND BELIEF, AND THAT THIS SURVEY AND PLAT MEET THE MINIMUM STANDARDS FOR LAND GENERAL NOTES 1.) THE INTENT OF THIS ROUTE SURVEY IS TO SURVEYING IN THE STATE OF NEW MEXICO. ACQUIRE AN EASEMENT. IN WITNESS WHEREOF, THIS CERTIFICATE IS EXECUTED AT CARLSBAD,