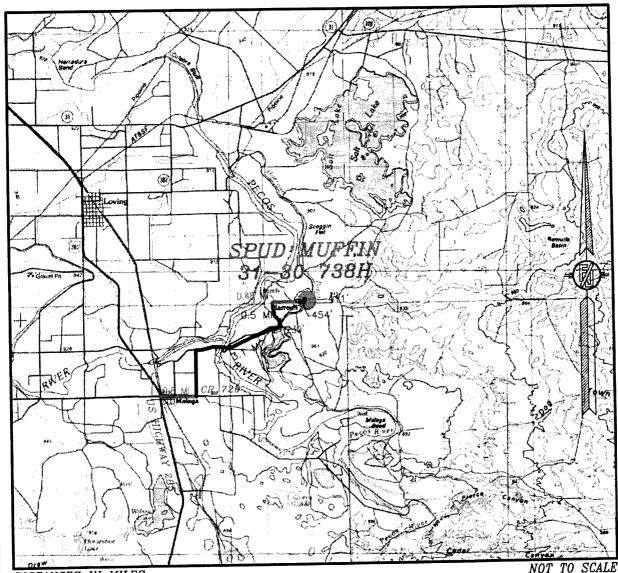

### SECTION 31, TOWNSHIP 23 SOUTH, RANGE 29 EAST, N.M.P.M. EDDY COUNTY, STATE OF NEW MEXICO

SITE MAP

NOTE: LATITUDE AND LONGITUDE COORDINATES ARE SHOWN USING THE NORTH AMERICAN DATUM OF 1983 (NAD\$3) LISTED NEW MEXICO STATE PLANE EAST COORDINATES ARE GRID (NAD\$3). BASIS OF BEARING AND DISTANCES USED ARE NEW MEXICO STATE FUNNE EAST COORDINATES MODIFIED TO THE SURFACE. VERTICAL DATUM NAVD88.

012 60 120 240 SCALE 1" = 120'

SCALE 1" = 120'
DIRECTIONS TO LOCATION
BEGINNING AT THE JUNCTION OF US 285 AND CR 720, GO EAST ON CR 720
0.8 OF A MILE TO THARROUN ROAD ON THE LEFT, GO NORTH-NORTHEAST ON
HARROUN ROAD FOR 3.1 MILES TO A FORK IN THE ROAD, CONTINUE NORTH,
LEFT ON SAID HARROUN ROAD 230' TO A LEASE ROAD TO THE LEFT, GO
NORTH 0.5 OF A MILE GO EAST 0.48 OF A MILE TO THE SOUTHWEST PAD OF
HARROUN TRUST 31 4H & 5H, THEN FROM SOUTHEAST PAD GO EAST 454'
THEN NORTH-NORTHEAST-EAST 411' TO THE NORTHWEST PAD CORNER FOR
THIS LOCATION.

DEVON ENERGY PRODUCTION COMPANY, L.P. SPUD MUFFIN 31-30 738H

LOCATED 335 FT. FROM THE SOUTH LINE AND 185 FT. FROM THE EAST LINE OF SECTION 31, TOWNSHIP 23 SOUTH, RANGE 29 EAST, N.M.P.M. EDDY COUNTY, STATE OF NEW MEXICO

MARCH 15, 2018

SURVEY NO. 5954A

MADRON SURVEYING, INC. 301 SOUTH CARAL CARLSBAD, NEW MEXICO