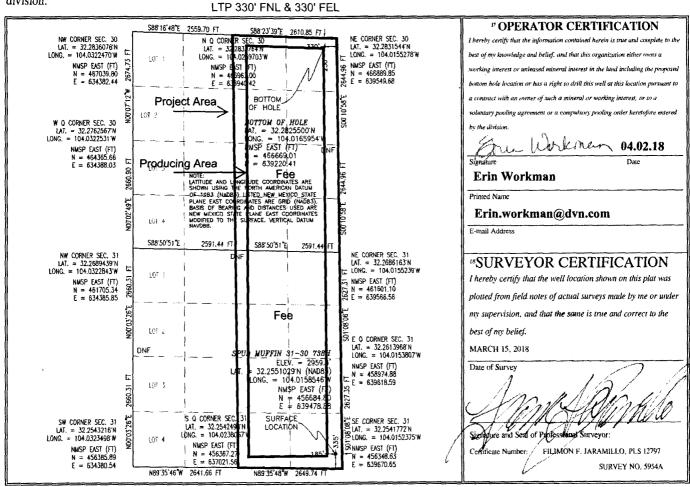

#### State of New Mexico

Form C-102

District Office

Revised August 1, 2011

Energy, Minerals & Natural Resources Department OIL CONSERVATION DIVISION OIL CONSERVATION

District Office ARTESIA DISTRICT

1220 South St. Francis Dr. Santa Fe, NM 87505

APR 03 2018 AMENDED REPORT

WELL LOCATION AND ACREAGE DEDICATION AND ACREAGE DEDICATION

| ' API Number<br>30-015-44757         | <sup>1</sup> Pool Code<br>98220              | <sup>3</sup> Pool Name PURPLE SAGE; WOLFCAMP |                                  |
|--------------------------------------|----------------------------------------------|----------------------------------------------|----------------------------------|
| <sup>4</sup> Property Code<br>320827 | <sup>3</sup> Property Name SPUD MUFFIN 31-30 |                                              | ° Well Number<br>738H            |
| OGRID No. 6137                       | •                                            | erator Name DUCTION COMPANY, L.P.            | <sup>°</sup> Elevation<br>2959.4 |

<sup>10</sup> Surface Location UL or lot no. Township Lot Idn Feet from the North/South line Feet from the East/West line Section Range County P 29 E 335 SOUTH 185 **EAST EDDY** 31 23 S <sup>11</sup> Bottom Hole Location If Different From Surface Feet from the East/West line UL or lot no. Section Township Range Lot Idn North/South line Feet from the County **NORTH** 330 **EDDY** 30 23 S 29 E 230 **EAST** A Dedicated Agre Joint or Infill Consolidation Code Order No. 480 R-14262

No allowable will be assigned to this completion until all interests have been consolidated or a non-standard unit has been approved by the division.

FTP 330' FSL & 330 FEL

Ruf 4-5-18