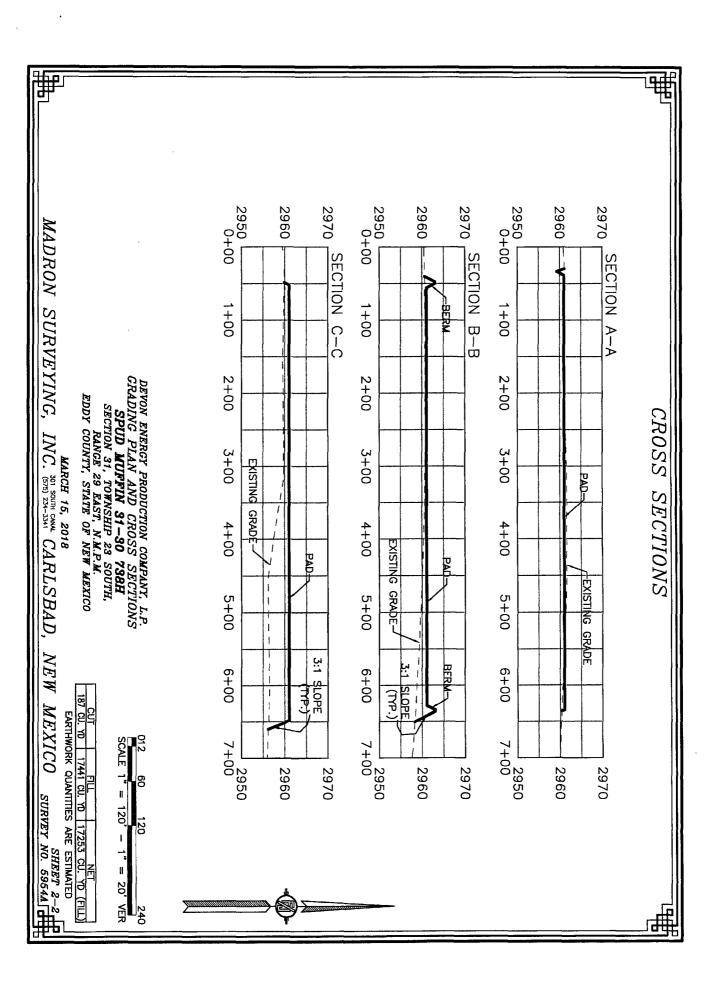

DEVON ENERGY PRODUCTION COMPANY, L.P. SPUD MUFFIN 31-30 738H

LOCATED 335 FT. FROM THE SOUTH LINE AND 185 FT. FROM THE EAST LINE OF SECTION 31, TOWNSHIP 23 SOUTH, RANGE 29 EAST, N.M.P.M. EDDY COUNTY, STATE OF NEW MEXICO

MARCH 15, 2018

SURVEY NO. 5954A

MADRON SURVEYING, INC. 301 SOUTH CARAL CARLSBAD, NEW MEXICO