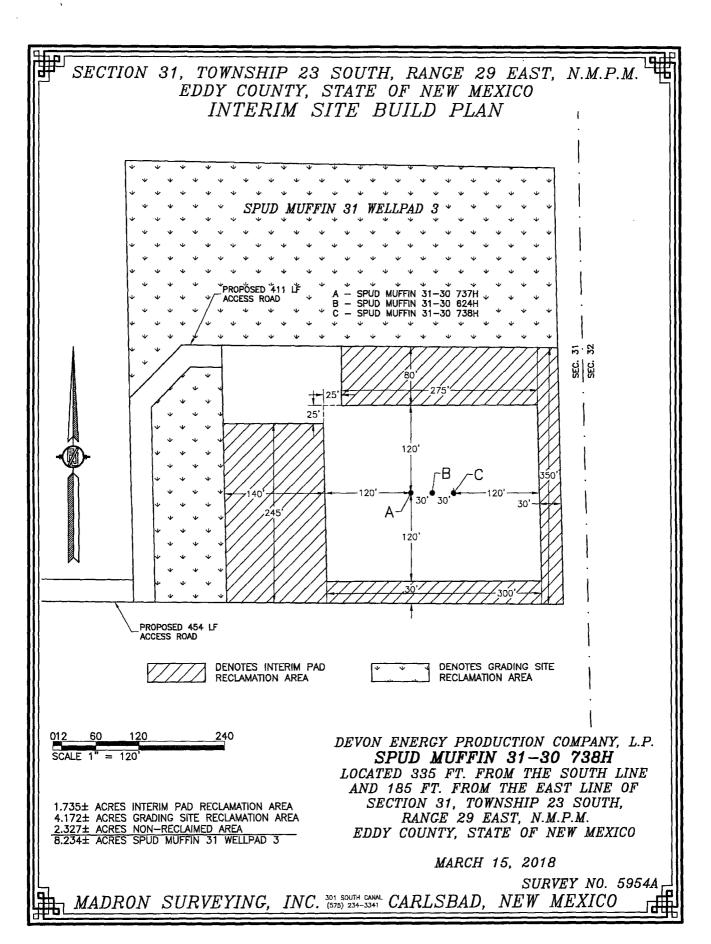

DEVON ENERGY PRODUCTION COMPANY, L.P. SPUD MUFFIN 31-30 738H

LOCATED 335 FT. FROM THE SOUTH LINE AND 185 FT. FROM THE EAST LINE OF SECTION 31, TOWNSHIP 23 SOUTH, RANGE 29 EAST, N.M.P.M. EDDY COUNTY, STATE OF NEW MEXICO

MARCH 15, 2018

SURVEY NO. 5954A

MADRON SURVEYING, INC. 301 SOUTH CARAL CARLSBAD, NEW MEXICO