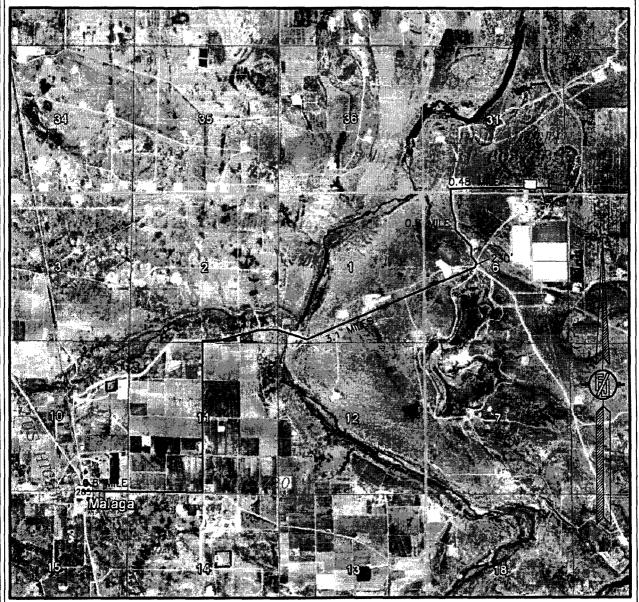

## SECTION 31, TOWNSHIP 23 SOUTH, RANGE 29 EAST, N.M.P.M. EDDY COUNTY, STATE OF NEW MEXICO ACCESS AERIAL ROUTE MAP

AERIAL PHOTO: GOOGLE EARTH NOVEMBER 2017 DEVON ENERGY PRODUCTION COMPANY, L.P.

SPUD MUFFIN 31-30 738H

LOCATED 335 FT. FROM THE SOUTH LINE
AND 185 FT. FROM THE EAST LINE OF
SECTION 31, TOWNSHIP 23 SOUTH,
RANGE 29 EAST, N.M.P.M.
EDDY COUNTY, STATE OF NEW MEXICO

MARCH 15, 2018

SURVEY NO. 5954A

MADRON SURVEYING, INC. 301 SOUTH CANAL CARLSBAD, NEW MEXICO