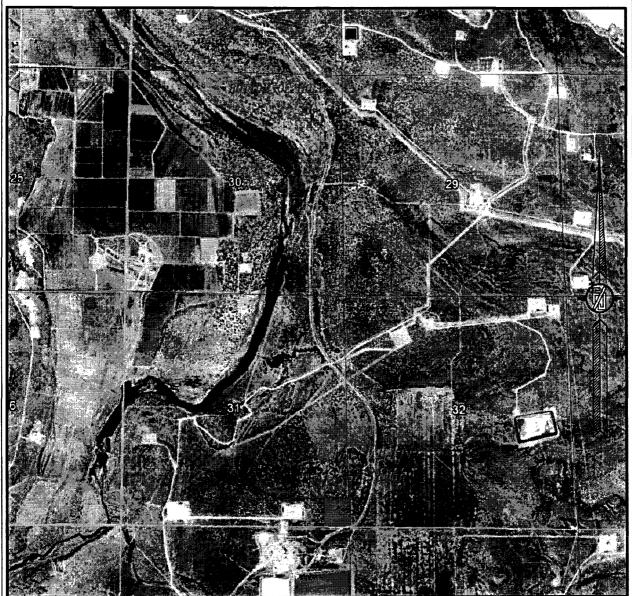

### SECTION 31, TOWNSHIP 23 SOUTH, RANGE 29 EAST, N.M.P.M. EDDY COUNTY, STATE OF NEW MEXICO AERIAL PHOTO

NOT TO SCALE AERIAL PHOTO: GOOGLE EARTH NOVEMBER 2017

DEVON ENERGY PRODUCTION COMPANY, L.P. SPUD MUFFIN 31-30 738H

LOCATED 335 FT. FROM THE SOUTH LINE AND 185 FT. FROM THE EAST LINE OF SECTION 31, TOWNSHIP 23 SOUTH, RANGE 29 EAST, N.M.P.M. EDDY COUNTY, STATE OF NEW MEXICO

MARCH 15, 2018

SURVEY NO. 5954A

MADRON SURVEYING, INC. 301 SOUTH CANAL CARLSBAD, NEW MEXICO