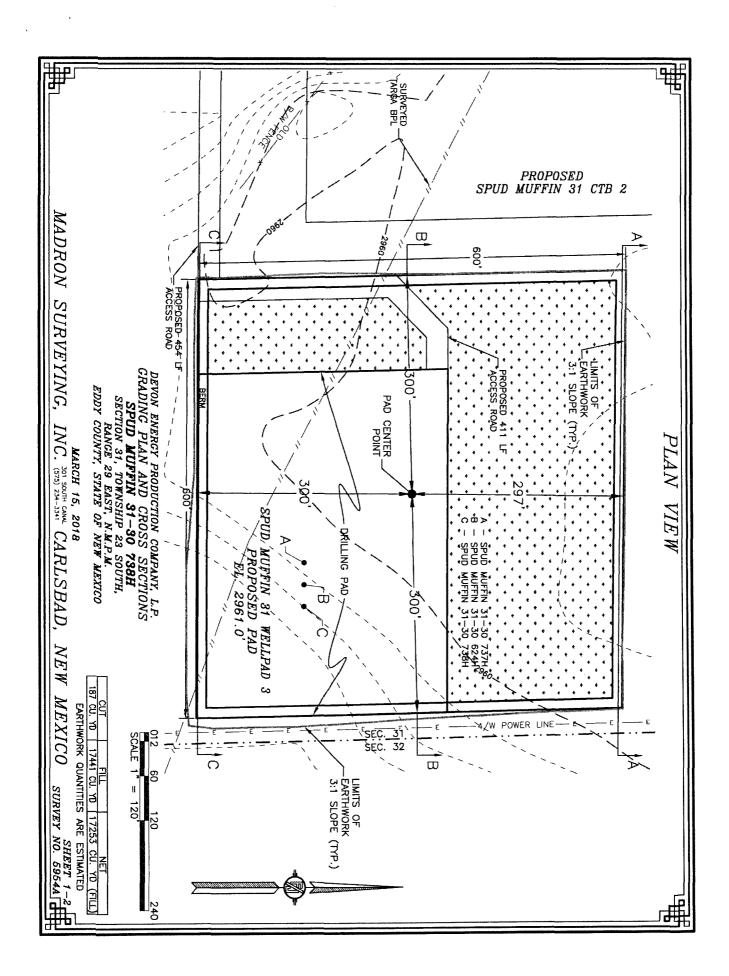

#### ACCESS ROAD PLAT ACCESS ROAD TO THE SPUD MUFFIN 31 WELLPAD 3 (SPUD MUFFIN 31-30 737H, 624H, 738H) DEVON ENERGY PRODUCTION COMPANY, L.P. CENTERLINE SURVEY OF AN ACCESS ROAD CROSSING SECTION 31, TOWNSHIP 23 SOUTH, RANGE 29 EAST, N.M.P.M. EDDY COUNTY, STATE OF NEW MEXICO MARCH 15, 2018 25 30 30 29 588'43'23"E 2528.43 FT PILED ROCKS S88\*57'57"E 2654.47 FT 36 31 32 LOT 1 3 LOT 2 SEC 31 T.23S., R.29E LOT 3 SPUD MUFFIN SPUD MUFFIN 31 31 CTB 2 WELLPAD 3 S89\*33'19 50.00 FT BLM501.08,08" LOT 4 STA 4+11.2 E.O.R. STA 3+61.2 PI RIGHT STA 2+71.1 PI RIGHT (TIE) 734.83 FT EXISTING PAD HARROUN TRUST STA 0+15.0 PI LEFT STA 0+00 B.O.R. 36 | 31 32 31 4H & 5H 2641.66 FT N89°35'46"W N89\*35'48"W 1/2° REBAR 2649.74 FT 5 (TIE) S72'15'28"E 671.11 FT SEE NEXT SHEET (2-2) FOR DESCRIPTION 1000 1000 SURVEYOR CERTIFICATE Scale: 1" = 1000 I, FILIMON F. JARAMILLO, A NEW MEXICO PROFESSIONAL SURVEYOR NO. 12797, HEREBY CERTIFY THAT I HAVE CONDUCTED AND AM RESPONSIBLE FOR THIS SURVEY, THAT THIS SURVEY IS TRUE AND CORRECT TO THE BEST OF MY KNOWLEDGE AND BELIEF, AND THAT THIS SURVEY AND PLAT MEET THE MINIMUM STANDARDS FOR LAND GENERAL NOTES 1.) THE INTENT OF THIS ROUTE SURVEY IS TO SURVEYING IN THE STATE OF NEW MEXICO. ACQUIRE AN EASEMENT. IN WITNESS WHEREOF, THIS CERTIFICATE IS EXECUTED AT CARLSBAD,

2.) BASIS OF BEARING AND DISTANCE IS NMSP EAST (NAD83) MODIFIED TO SURFACE COORDINATES. NAD 83 (FEET) AND NAVD 88 (FEET) COORDINATE SYSTEMS USED IN THE SURVEY.

SHEET: 1-2

MADRON SURVEYING, INC. 3575) 234-3341 CARLSBAD,

NEW MEXICO, THIS / O PAY OF MARCH 2018)

MADRON SURVEYING, INC. 301 SOUTH CANAL CARLSBAD, NEW MEXICO 88220 Phone (575) 234-3341

SURVEY NO. 5954A

KA CARLSBAD. NEW MEXICO

FILMON J. GARAMILIO BLS. WET