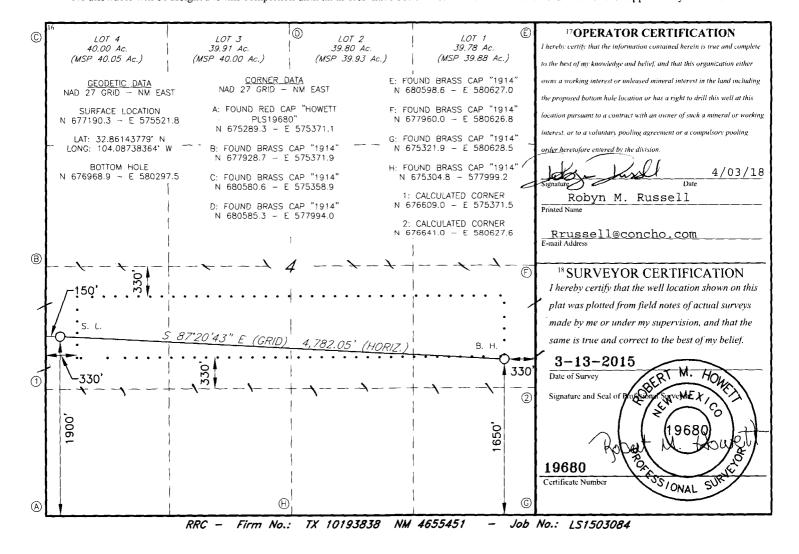

☐ AMENDED REPORT

WELL LOCATION AND ACREAGE DEDICATION PLAT

| <sup>1</sup> API Number                           |          |                    |                             | <sup>2</sup> Pool Co | ode <sup>3</sup> Pool Name |              |             |               |          |                                        |             |  |
|---------------------------------------------------|----------|--------------------|-----------------------------|----------------------|----------------------------|--------------|-------------|---------------|----------|----------------------------------------|-------------|--|
| 30-                                               |          | 9661               | Empire; Glorieta-Yeso, East |                      |                            |              |             |               |          |                                        |             |  |
| 4Property Co                                      | Į.       | 77.0               |                             |                      | SProperty Name             |              |             |               |          | <sup>6</sup> Well Number<br><b>26H</b> |             |  |
| 31332                                             | 0        |                    | BOSE IKARD 4 STATE COM      |                      |                            |              |             |               |          |                                        |             |  |
| 7 OGRID 1                                         | NO.      |                    |                             |                      | 8 Operator Name            |              |             |               | 1        | <sup>9</sup> Elevation                 |             |  |
| 22913                                             |          | COG OPERATING, LLC |                             |                      |                            |              | 3594'       |               |          |                                        |             |  |
|                                                   |          |                    |                             |                      | 10 Surf                    | ace Location | on          |               |          |                                        |             |  |
| UL or lot no.                                     | Section  | Township           | Range                       | Lot Idn              | Feet from                  | the North    | /South line | Feet From the | East/Wes | st line                                | County      |  |
| L                                                 | 4        | 17S                | 29E                         |                      | 1900                       | S01          | U <b>TH</b> | 150           | WEST     |                                        | EDDY        |  |
| 11 Bottom Hole Location If Different From Surface |          |                    |                             |                      |                            |              |             |               |          |                                        |             |  |
| UL or lot no.                                     | Section  | Township           | Range                       | Lot Idn              | Feet from                  | the North    | /South line | Feet from the | East/Wes | st line                                | County      |  |
| I                                                 | 4        | 17S                | 29E                         |                      | 1650                       | S01          | UTH         | 330           | EAST     |                                        | <b>EDDY</b> |  |
| 12 Dedicated Acres                                | 13 Joint | or Infill 1-       | 4 Consolidation             | Code 1               | Order No.                  |              |             |               |          |                                        |             |  |
| 160                                               |          | ł                  |                             |                      |                            |              |             |               |          |                                        |             |  |