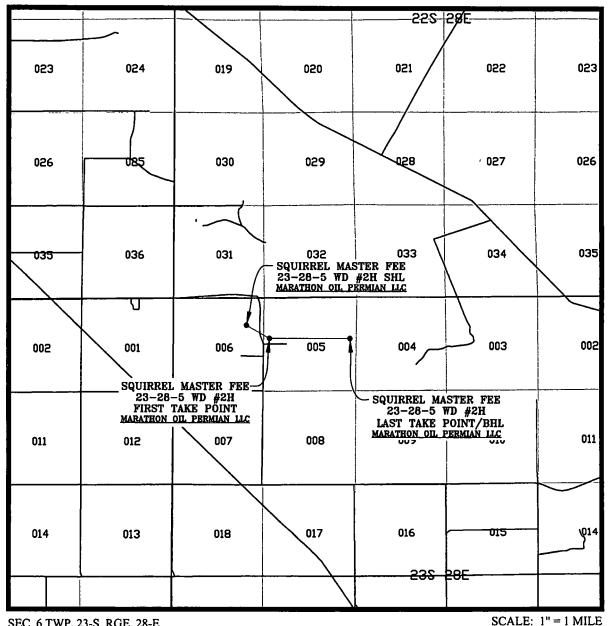

## **VICINITY MAP**

SEC. 6 TWP. 23-S RGE. 28-E

SURVEY: N.M.P.M. **COUNTY: EDDY** 

DESCRIPTION: 1541' FNL & 1011' FEL

**ELEVATION: 3030'** 

OPERATOR: MARATHON OIL PERMIAN LLC LEASE: SQUIRREL MASTER FEE 23-28-5 U.S.G.S. TOPOGRAPHIC MAP: LOVING, N.M.