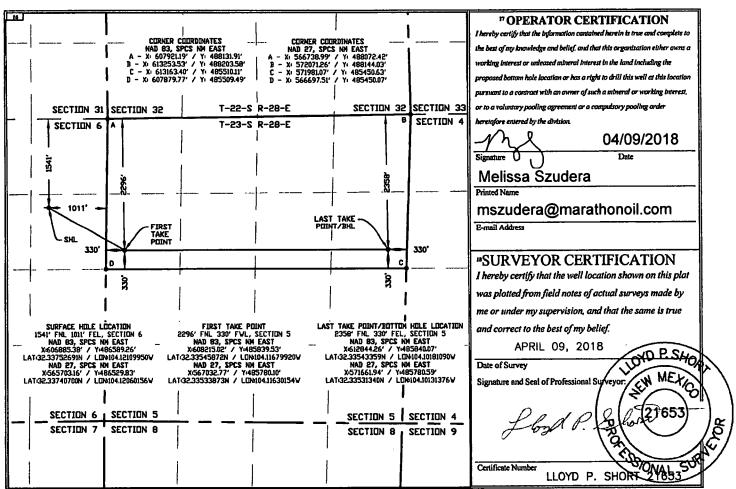

1220 South St. Francis Dr. Santa Fe. NM 87505

APR 10 2018 ☐ AMENDED REPORT

WELL LOCATION AND ACREAGE DEDICATION FLAT

| API Number                 | <sup>2</sup> Pool Code         | <sup>3</sup> Pool Name |  |  |  |  |  |
|----------------------------|--------------------------------|------------------------|--|--|--|--|--|
| 30-015-44872               | 98220                          | MP (GAS)               |  |  |  |  |  |
| <sup>4</sup> Property Code | 5 P:                           | 4 Well Number          |  |  |  |  |  |
| 321184                     | SQUIRREL MASTER FEE 23-28-5 WD |                        |  |  |  |  |  |
| OGRID No.                  | • 0                            | * Elevation            |  |  |  |  |  |
| 372098                     | MARATHON OIL PERMIAN LLC       |                        |  |  |  |  |  |
|                            | 10 S11#                        | face I ocation         |  |  |  |  |  |

UL or lot no. Township Range North/South line Feet from the East/West line County Section Lot Ida Feet from the **EDDY 23**S 28E **NORTH** 1011 **EAST** 6 1541 Н

"Bottom Hole Location If Different From Surface

| UL or lot no.      | Section | Township               | Range         | Lot Idn    | Feet from the | North/South line | Feet from the | East/West line | County |  |  |
|--------------------|---------|------------------------|---------------|------------|---------------|------------------|---------------|----------------|--------|--|--|
| н                  | 5       | 23S                    | 28E           |            | 2358          | NORTH            | 330           | EAST           | EDDY   |  |  |
| 12 Dedicated Acres | Joint o | r Infill <sup>(4</sup> | Consolidation | Code 15 Or | der No.       |                  |               |                |        |  |  |
| 320.00             |         |                        |               |            |               |                  |               |                |        |  |  |

No allowable will be assigned to this completion until all interests have been consolidated or a non-standard unit has been approved by the division.