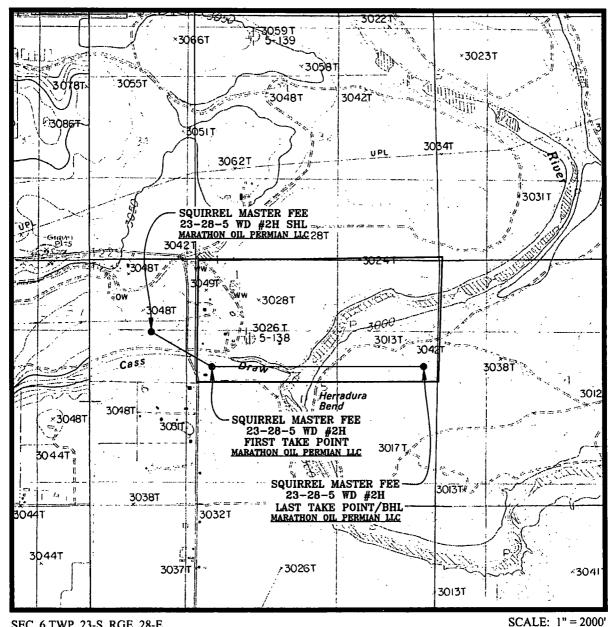

## LOCATION VERIFICATION MAP

SEC. 6 TWP. 23-S RGE. 28-E

SURVEY: N.M.P.M. COUNTY: EDDY

DESCRIPTION: 1541' FNL & 1011' FEL

**ELEVATION: 3030'** 

OPERATOR: MARATHON OIL PERMIAN LLC LEASE: SQUIRREL MASTER FEE 23-28-5 U.S.G.S. TOPOGRAPHIC MAP: LOVING, N.M.

PREPARED BY:
R-SQUARED GLOBAL, LLC
1809 LOUISVILLE AVENUE, MONROE, LA 71201
318-323-6800 OFFICE JOB No. R3875\_001

**CONTOUR INTERVAL = 10'** 