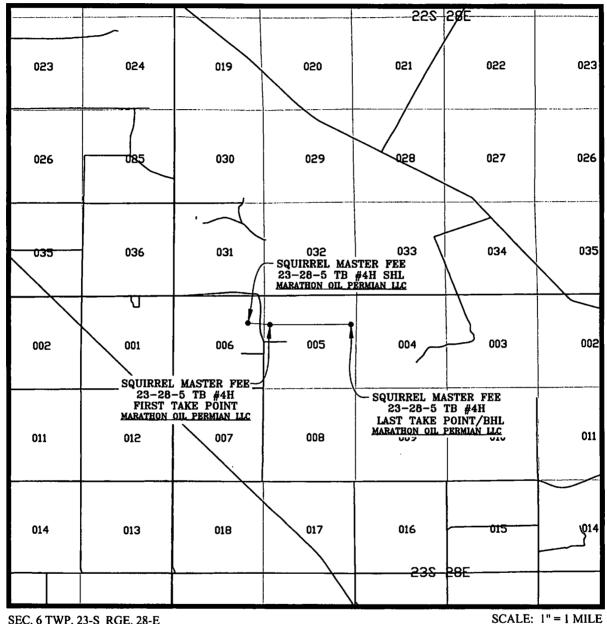

## VICINITY MAP

SEC. 6 TWP. 23-S RGE. 28-E

SURVEY: N.M.P.M. **COUNTY: EDDY** 

DESCRIPTION: 1541' FNL & 951' FEL

ELEVATION: 3030'

OPERATOR: MARATHON OIL PERMIAN LLC LEASE: SQUIRREL MASTER FEE 23-28-5 U.S.G.S. TOPOGRAPHIC MAP: LOVING, N.M.