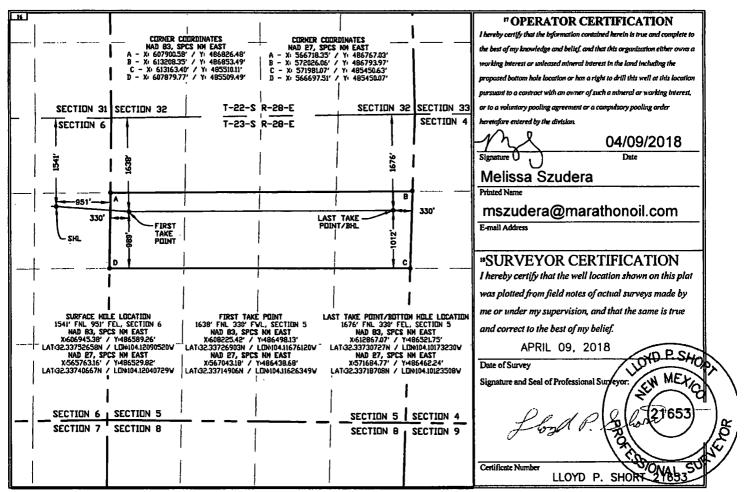

## State of New Mexico

Form C-102 Revised August 1, 2011

Energy, Minerals & Natural Resources Department

OIL CONSERVATION DIVISION OIL CONSERVATION DIVISION OIL CONSERVATION ARTESIA DISTRICT 1220 South St. Francis Dr.

WELL LOCATION AND ACREAGE DEDICATION PLANED

Santa Fe, NM 87505

APR 10 2018 AMENDED REPORT

1 API Number <sup>2</sup> Pool Code 30-015-44874 15011 CULEBRA BLUFF, SOUTH; BONE SPRING (OIL) <sup>4</sup> Property Code <sup>5</sup> Property Name Well Number 321186 SQUIRREL MASTER FEE 23-28-5 TB **4H** OGRID No. **Operator Name** Plevation 372098 MARATHON OIL PERMIAN LLC 3030 Surface Location UL or lot no. Section Township Lot Idn Feet from the North/South line Feet from the East/West line County Range 6 **23S** 28E 1541 NORTH 951 **EAST EDDY** Н "Bottom Hole Location If Different From Surface UL or lot no. Lot Ide Section Township Range Feet from the North/South line Feet from the East/West line County Н 5 **23**S 28E 1676 **NORTH** 330 **EAST EDDY** 11 Dedicated Acres Joint or Infill Consolidation Code S Order No. 160.00

No allowable will be assigned to this completion until all interests have been consolidated or a non-standard unit has been approved by the division.