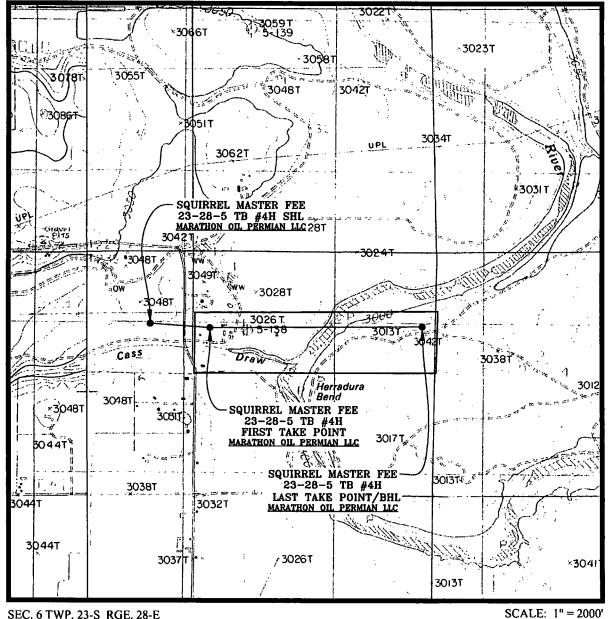

## LOCATION VERIFICATION MAP

SEC. 6 TWP. 23-S RGE. 28-E

SURVEY: N.M.P.M. **COUNTY: EDDY** 

DESCRIPTION: 1541' FNL & 951' FEL

**ELEVATION: 3030'** 

OPERATOR: MARATHON OIL PERMIAN LLC LEASE: SQUIRREL MASTER FEE 23-28-5 U.S.G.S. TOPOGRAPHIC MAP: LOVING, N.M.

PREPARED BY: R-SQUARED GLOBAL, LLC
1309 LOUISVILLE AVENUE, MONROE, LA 71201
318-323-6900 OFFICE
JOB No. R3875\_003

**CONTOUR INTERVAL = 10'** 