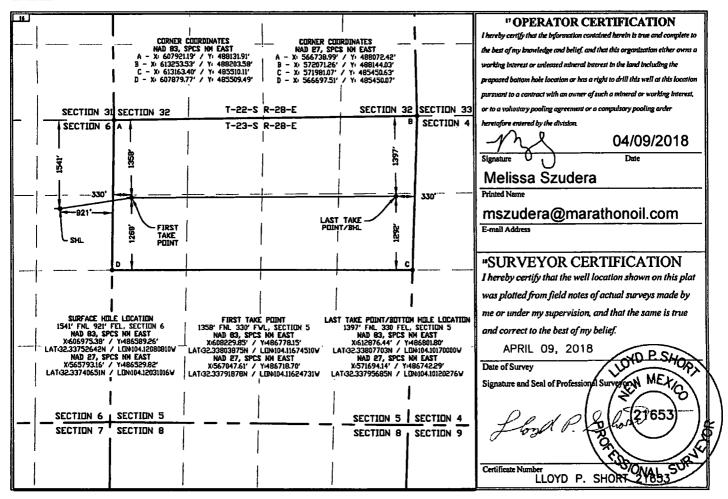

## State of New Mexico

Form C-102

Energy, Minerals & Natural Resources Dipaconservation OIL CONSERVATION DIVISIOARTESIA DISTRICT

**District Office** 

1220 South St. Francis Dr. Santa Fe, NM 87505

APR 10 2018

## RECEIVED WELL LOCATION AND ACREAGE DEDICATION PLAT

| 30-015-44875                |        | <sup>3</sup> Pool Code<br>98220 | *Pool Name PURPLE SAGE; WOLFCAMP (GAS) |                     |  |
|-----------------------------|--------|---------------------------------|----------------------------------------|---------------------|--|
| Property Code               | 9 8 13 | 9022U                           | Well Number                            |                     |  |
| 321187                      |        | SQUIRREL MASTE                  | R FEE 23-28-5 WA                       | 5H                  |  |
| <b>'ogrid n₀.</b><br>372098 |        | -                               | perator Name<br>OIL PERMIAN LLC        | 'Elevation<br>3030' |  |

Surface Location UL or lot no. East/West line Section Township Range Lot Ida Feet from the County 1541 **NORTH** 921 **EAST EDDY** 6 **23S** 28E Η

"Bottom Hole Location If Different From Surface

| Doubli II to Double II pilleten I tom parage |            |                                          |       |           |               |                  |               |                |        |  |  |
|----------------------------------------------|------------|------------------------------------------|-------|-----------|---------------|------------------|---------------|----------------|--------|--|--|
| UL or lot no.                                | Section    | Township                                 | Range | Lot Idn   | Feet from the | North/South line | Feet from the | East/West line | County |  |  |
| н                                            | 5          | 238                                      | 28E   |           | 1397          | NORTH            | 330           | EAST_          | EDDY   |  |  |
| 12 Dedicated Acres                           | 13 Joint o | 13 Joint or Infill 14 Consolidation Code |       | Code 15 O | der No.       |                  |               |                |        |  |  |
| 320.00                                       |            |                                          |       |           |               |                  |               |                |        |  |  |

No allowable will be assigned to this completion until all interests have been consolidated or a non-standard unit has been approved by the division.