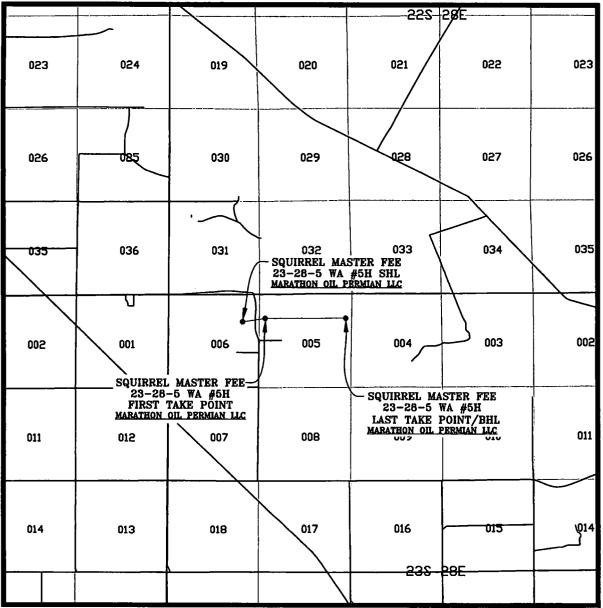

## VICINITY MAP

SCALE: I" = I MILE

SEC. 6 TWP. 23-S RGE. 28-E

SURVEY: N.M.P.M. COUNTY: EDDY

DESCRIPTION: 1541' FNL & 921' FEL

**ELEVATION: 3030'** 

OPERATOR: MARATHON OIL PERMIAN LLC LEASE: SQUIRREL MASTER FEE 23-28-5 U.S.G.S. TOPOGRAPHIC MAP: LOVING, N.M.