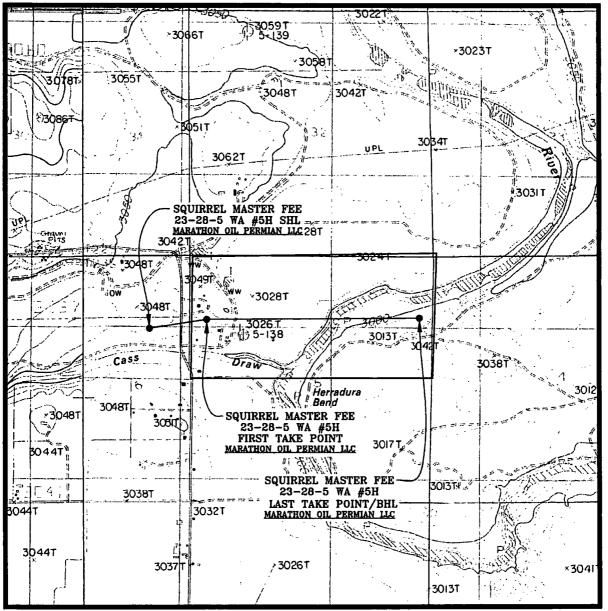

## LOCATION VERIFICATION MAP

**₹7** 

SEC. 6 TWP. 23-S RGE. 28-E

SURVEY: N.M.P.M. COUNTY: EDDY

DESCRIPTION: 1541' FNL & 921' FEL

**ELEVATION: 3030'** 

OPERATOR: MARATHON OIL PERMIAN LLC LEASE: SQUIRREL MASTER FEE 23-28-5 U.S.G.S. TOPOGRAPHIC MAP: LOVING, N.M. SCALE: 1" = 2000' CONTOUR INTERVAL = 10'