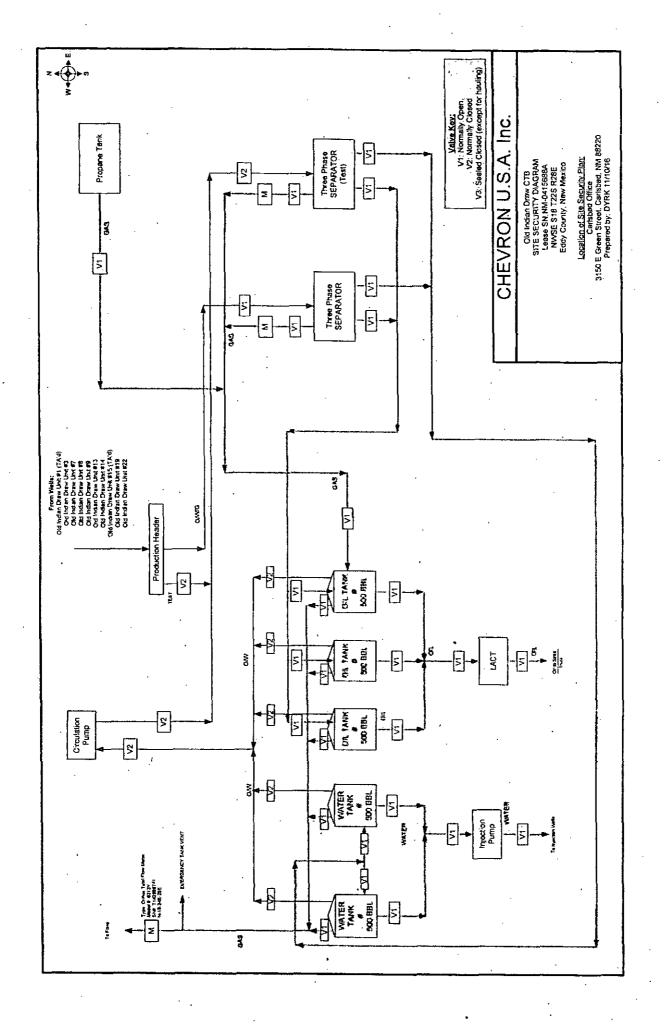

n of "small business" in subsection F of 20.2.75.7 NMAC, this annual fee will be divided by two.

All fees shall be remitted in the form of a <u>corporate check</u>, <u>certified check</u>, or <u>money order</u> made payable to the "NM Environment Department, AQB" mailed to the address shown on the invoice and shall be accompanied by the remittance slip attached to the invoice. Chevron USA, Inc. Chevron - Old Indian Draw UT 1-N Battery - General Permit GCP-6-6489 July 8, 2015

Page 2 of 2

If you have any questions, please contact me in Santa Fe at 505-476-4361.

Sincerely, 7 H

M. Adam Ullom Air Permit Specialist Minor Source Unit Permits Section Air Quality Bureau

cc: Jennifer Wang, JWang@WAID.com, Waid Environmental

Enclosure: Industry/Consultant Feedback Questionnaire with envelope