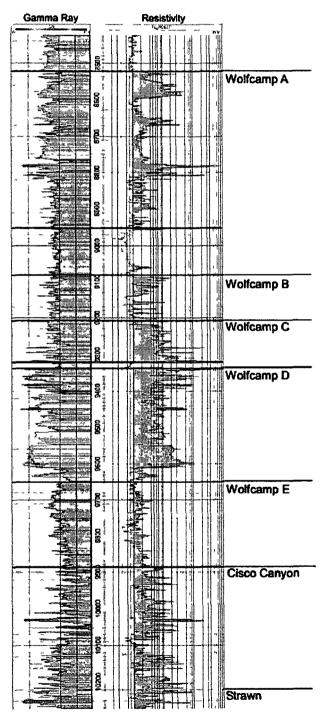

Cimarex Energy Co of Colorado CIMAREX Ringer Federal Com #7 1120' FSL & 1520' FWL Sec 4, T-25-S, R-26-E, Eddy Co, NM S Gengler/Pearcy 01/07/2010 13 3/8", 48# H-40 csg @ 321' cmtd w/ 540 sx, cmt circ 9 5/8", 40# J-55 csg @ 2570' cmtd w/ 1040 sx, cmt circ 352 jts 2 3/8" 4 7# L-80 Tbg TOC @ 5520' by CBL DV Tool @ 7537' cmtd w/ 700 sx TOC est 8070 DP 2-3/8" SN @ 11372' Morrow perfs (11316' - 11582') PBTD @ 11605' CIBP @ 11620' Morrow perfs (11638' - 11748') PBTD @ 12010' 4-1/2" 11 6# P-110 @ 12185' cmtd w/ 785 sx TD @ 12185'





### **CONFIDENTIAL. March 15, 2018**

Production Operations – Carlsbad Region, Permian Basin

\*Ringer Federal Com 7 - Wolfcamp E & D

\*Proposed Recompletion Eddy County, NM\*

Appendix B. Log section from top of Wolfcamp to top of Strawn – Ringer Federal Com 7







### **CONFIDENTIAL March 15, 2018**

Production Operations – Carlsbad Region, Permian Basin

\*Ringer Federal Com 7 - Wolfcamp E & D

\*Proposed Recompletion Eddy County, NM\*

## **Appendix C:** Recompletion Procedure – Ringer Federal Com 7

**Well Data** 

(B 18'

TD 12,185' PBTD 11.605'

Casing 13-3/8" 48# H-40 @ 321' Cmt'd w/ 540 sx, cmt to sfc

9-5/8" 40# J-55 @ 2,570' Cmt'd w/ 1,040 sx, cmt circ 4-1/2" 11 6# P-110 @ 12,185' Cmt'd w/ 785 sxs,

DV tool @ 7,537' cmt with 700 sxs

Tubing 2-3/8" 4 7# L-80 8rd, EOT @ 11,373'

Proposed RC Perfs Wolfcamp (9,472' – 10,030')

1 Pull test anchors, replace as necessary before rig arrival

- 2 MIRU pulling unit, rental flare, and choke manifold
- 3 Hold safety meeting and perform JSA, discuss risks
- 4 Kill well with FSW as needed Observe all