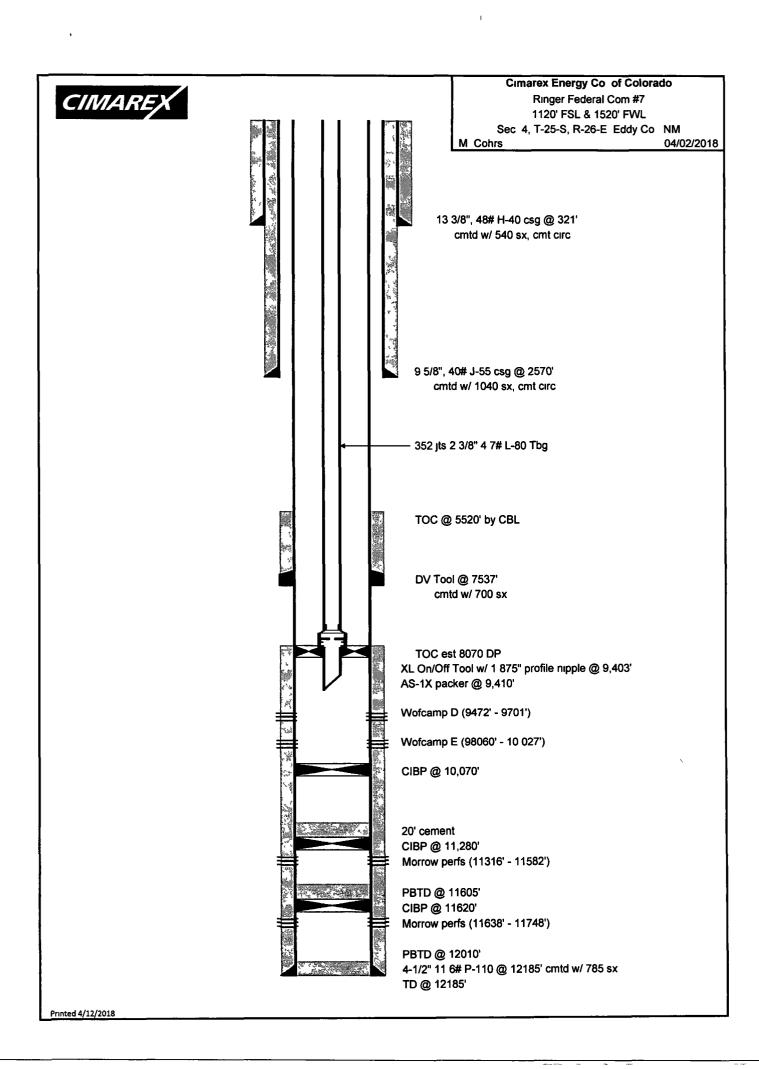

## **Energy Minerals and Natural Resources**

**Oil Conservation Division** 

NM OIL CONSERVATION REPORT ARTESIA DISTRICT

1220 South St. Francis Dr.

APR 16 2018

| 1220 S St Francis Dr Santa Fe NM 87505 Phone (505) 476-3460 Fax (505) 476-3462  A DDI ICATION FOD DEDMIT TO DD                                                                                                                                                                                                                                                                                                                                                                                                                                                                                                                                                                                                                                                                                                                                                                                                                                                                                                                                                                                                                                                                                                                                                                                                                                                                                                                                                                                                                                                                                                                                                                                                                                                                                                                                                                                                                                                                                                                                                                                                                |                                                                |                                                                        |                                                                           |                                                            | Santa Fe, NM 87505                                                   |                                                                                                  |                                                                 | API                     | <b>C</b> EWes                                                 | <b>A</b>         |                                                         |  |
|-------------------------------------------------------------------------------------------------------------------------------------------------------------------------------------------------------------------------------------------------------------------------------------------------------------------------------------------------------------------------------------------------------------------------------------------------------------------------------------------------------------------------------------------------------------------------------------------------------------------------------------------------------------------------------------------------------------------------------------------------------------------------------------------------------------------------------------------------------------------------------------------------------------------------------------------------------------------------------------------------------------------------------------------------------------------------------------------------------------------------------------------------------------------------------------------------------------------------------------------------------------------------------------------------------------------------------------------------------------------------------------------------------------------------------------------------------------------------------------------------------------------------------------------------------------------------------------------------------------------------------------------------------------------------------------------------------------------------------------------------------------------------------------------------------------------------------------------------------------------------------------------------------------------------------------------------------------------------------------------------------------------------------------------------------------------------------------------------------------------------------|----------------------------------------------------------------|------------------------------------------------------------------------|---------------------------------------------------------------------------|------------------------------------------------------------|----------------------------------------------------------------------|--------------------------------------------------------------------------------------------------|-----------------------------------------------------------------|-------------------------|---------------------------------------------------------------|------------------|---------------------------------------------------------|--|
| APPLICATION FOR PERMIT TO DRILL, RE-El Operator Name and Address Cimarex Energy Co of Colorado 202 S Cheyenne Ave, Suite 1000, Midland TX 79701                                                                                                                                                                                                                                                                                                                                                                                                                                                                                                                                                                                                                                                                                                                                                                                                                                                                                                                                                                                                                                                                                                                                                                                                                                                                                                                                                                                                                                                                                                                                                                                                                                                                                                                                                                                                                                                                                                                                                                               |                                                                |                                                                        |                                                                           |                                                            |                                                                      |                                                                                                  | 2 OGRID Number<br>162683<br>3 API Number                        |                         |                                                               | mber             |                                                         |  |
|                                                                                                                                                                                                                                                                                                                                                                                                                                                                                                                                                                                                                                                                                                                                                                                                                                                                                                                                                                                                                                                                                                                                                                                                                                                                                                                                                                                                                                                                                                                                                                                                                                                                                                                                                                                                                                                                                                                                                                                                                                                                                                                               |                                                                |                                                                        |                                                                           |                                                            |                                                                      | er Federal Co                                                                                    |                                                                 | 30-0                    | 30-015-36139<br>#7 Well No                                    |                  |                                                         |  |
|                                                                                                                                                                                                                                                                                                                                                                                                                                                                                                                                                                                                                                                                                                                                                                                                                                                                                                                                                                                                                                                                                                                                                                                                                                                                                                                                                                                                                                                                                                                                                                                                                                                                                                                                                                                                                                                                                                                                                                                                                                                                                                                               |                                                                |                                                                        | <u> </u>                                                                  |                                                            | King                                                                 | er rederal Co<br>Surface Lo                                                                      |                                                                 |                         |                                                               |                  |                                                         |  |
| UL Lot                                                                                                                                                                                                                                                                                                                                                                                                                                                                                                                                                                                                                                                                                                                                                                                                                                                                                                                                                                                                                                                                                                                                                                                                                                                                                                                                                                                                                                                                                                                                                                                                                                                                                                                                                                                                                                                                                                                                                                                                                                                                                                                        | Section                                                        | Townshi                                                                | П                                                                         | Range                                                      | ما                                                                   | t ldn Feet fiv                                                                                   |                                                                 | Lme                     | Feet From                                                     | E/W Line         | County                                                  |  |
| N                                                                                                                                                                                                                                                                                                                                                                                                                                                                                                                                                                                                                                                                                                                                                                                                                                                                                                                                                                                                                                                                                                                                                                                                                                                                                                                                                                                                                                                                                                                                                                                                                                                                                                                                                                                                                                                                                                                                                                                                                                                                                                                             | 4                                                              | 25S                                                                    |                                                                           | 26Ĕ                                                        |                                                                      | 1120                                                                                             |                                                                 | outh                    | 1520                                                          | West             |                                                         |  |
|                                                                                                                                                                                                                                                                                                                                                                                                                                                                                                                                                                                                                                                                                                                                                                                                                                                                                                                                                                                                                                                                                                                                                                                                                                                                                                                                                                                                                                                                                                                                                                                                                                                                                                                                                                                                                                                                                                                                                                                                                                                                                                                               |                                                                |                                                                        |                                                                           |                                                            |                                                                      | Proposed Bottor                                                                                  |                                                                 |                         |                                                               |                  | ·                                                       |  |
| UL Lot                                                                                                                                                                                                                                                                                                                                                                                                                                                                                                                                                                                                                                                                                                                                                                                                                                                                                                                                                                                                                                                                                                                                                                                                                                                                                                                                                                                                                                                                                                                                                                                                                                                                                                                                                                                                                                                                                                                                                                                                                                                                                                                        | UL Lot Section Township                                        |                                                                        | ip Range                                                                  |                                                            | Lot idn Feet fro                                                     |                                                                                                  | om N/S                                                          | S Line                  | Feet From                                                     | E/W Line         | County                                                  |  |
|                                                                                                                                                                                                                                                                                                                                                                                                                                                                                                                                                                                                                                                                                                                                                                                                                                                                                                                                                                                                                                                                                                                                                                                                                                                                                                                                                                                                                                                                                                                                                                                                                                                                                                                                                                                                                                                                                                                                                                                                                                                                                                                               |                                                                |                                                                        |                                                                           |                                                            |                                                                      | 9 Pool Infor                                                                                     | nation                                                          |                         |                                                               |                  |                                                         |  |
|                                                                                                                                                                                                                                                                                                                                                                                                                                                                                                                                                                                                                                                                                                                                                                                                                                                                                                                                                                                                                                                                                                                                                                                                                                                                                                                                                                                                                                                                                                                                                                                                                                                                                                                                                                                                                                                                                                                                                                                                                                                                                                                               |                                                                |                                                                        | Purp                                                                      | le Sage V                                                  | Volfc                                                                | Pool Name<br>amp (Gas)                                                                           |                                                                 |                         |                                                               |                  | Pool Code<br>98220                                      |  |
|                                                                                                                                                                                                                                                                                                                                                                                                                                                                                                                                                                                                                                                                                                                                                                                                                                                                                                                                                                                                                                                                                                                                                                                                                                                                                                                                                                                                                                                                                                                                                                                                                                                                                                                                                                                                                                                                                                                                                                                                                                                                                                                               |                                                                |                                                                        |                                                                           |                                                            | A                                                                    | dditional Well I                                                                                 |                                                                 |                         |                                                               |                  |                                                         |  |
| Work Type                                                                                                                                                                                                                                                                                                                                                                                                                                                                                                                                                                                                                                                                                                                                                                                                                                                                                                                                                                                                                                                                                                                                                                                                                                                                                                                                                                                                                                                                                                                                                                                                                                                                                                                                                                                                                                                                                                                                                                                                                                                                                                                     |                                                                |                                                                        |                                                                           | Well Type<br>G                                             | 13 Cable/Ro                                                          |                                                                                                  | otary                                                           | tary 14 I.              |                                                               | 13.0             | 15 Ground Level Elevation 3321                          |  |
| •                                                                                                                                                                                                                                                                                                                                                                                                                                                                                                                                                                                                                                                                                                                                                                                                                                                                                                                                                                                                                                                                                                                                                                                                                                                                                                                                                                                                                                                                                                                                                                                                                                                                                                                                                                                                                                                                                                                                                                                                                                                                                                                             |                                                                |                                                                        |                                                                           | roposed Depth 18                                           |                                                                      |                                                                                                  |                                                                 |                         | 9 Contractor                                                  |                  | <sup>20</sup> Spud Date                                 |  |
| Depth to Ground water Dista                                                                                                                                                                                                                                                                                                                                                                                                                                                                                                                                                                                                                                                                                                                                                                                                                                                                                                                                                                                                                                                                                                                                                                                                                                                                                                                                                                                                                                                                                                                                                                                                                                                                                                                                                                                                                                                                                                                                                                                                                                                                                                   |                                                                |                                                                        |                                                                           | Wolfcamp nce from nearest fresh water well                 |                                                                      |                                                                                                  | Distance to nearest surface water                               |                         |                                                               |                  |                                                         |  |
| 1                                                                                                                                                                                                                                                                                                                                                                                                                                                                                                                                                                                                                                                                                                                                                                                                                                                                                                                                                                                                                                                                                                                                                                                                                                                                                                                                                                                                                                                                                                                                                                                                                                                                                                                                                                                                                                                                                                                                                                                                                                                                                                                             |                                                                |                                                                        |                                                                           | Dista                                                      | nce from                                                             | n nearest fresh water                                                                            | well                                                            |                         | Distance to                                                   | o nearest surfa  | ace water                                               |  |
| We will be u                                                                                                                                                                                                                                                                                                                                                                                                                                                                                                                                                                                                                                                                                                                                                                                                                                                                                                                                                                                                                                                                                                                                                                                                                                                                                                                                                                                                                                                                                                                                                                                                                                                                                                                                                                                                                                                                                                                                                                                                                                                                                                                  | using a cl                                                     |                                                                        | op syste                                                                  | Dista<br>m in lieu o                                       | f lined                                                              | pits  psed Casing and                                                                            | Cement Pro                                                      |                         | * Casing Pr                                                   | eviously         | Set                                                     |  |
| Type                                                                                                                                                                                                                                                                                                                                                                                                                                                                                                                                                                                                                                                                                                                                                                                                                                                                                                                                                                                                                                                                                                                                                                                                                                                                                                                                                                                                                                                                                                                                                                                                                                                                                                                                                                                                                                                                                                                                                                                                                                                                                                                          | using a cl                                                     | Size                                                                   | op syste                                                                  | Dista<br>m in lieu o<br>21<br>ng Size                      | f lined p                                                            | n nearest fresh water  pits  psed Casing and  asing Weight/ft                                    | Cement Pro                                                      |                         | * Casing Pr                                                   | eviously         | Set  Estimated TOC                                      |  |
| Type Surf                                                                                                                                                                                                                                                                                                                                                                                                                                                                                                                                                                                                                                                                                                                                                                                                                                                                                                                                                                                                                                                                                                                                                                                                                                                                                                                                                                                                                                                                                                                                                                                                                                                                                                                                                                                                                                                                                                                                                                                                                                                                                                                     | using a cl<br>Hole<br>17 1/                                    | Size                                                                   | Casi 13 3/                                                                | m in lieu o 21 mg Size                                     | Fropo                                                                | pits  psed Casing and asing Weight/ft                                                            | Cement Pro                                                      |                         | * Casing Pr<br>Sacks of C<br>540 sks                          | eviously         | Set  Estimated TOC  Surf                                |  |
| Type Surf Inter                                                                                                                                                                                                                                                                                                                                                                                                                                                                                                                                                                                                                                                                                                                                                                                                                                                                                                                                                                                                                                                                                                                                                                                                                                                                                                                                                                                                                                                                                                                                                                                                                                                                                                                                                                                                                                                                                                                                                                                                                                                                                                               | Hole 17 1/                                                     | Size<br>'2"<br>/4"                                                     | Casi 13 3/-9 5/8                                                          | Dista m in lieu o 21 ng Size 8"                            | Propo                                                                | pits  psed Casing and asing Weight/ft                                                            | Setting 325' 2570'                                              |                         | * Casing Pr<br>Sacks of C<br>540 sks<br>1040 sks              | reviously        | Set  Estimated TOC  Surf  Surf                          |  |
| Type Surf Inter                                                                                                                                                                                                                                                                                                                                                                                                                                                                                                                                                                                                                                                                                                                                                                                                                                                                                                                                                                                                                                                                                                                                                                                                                                                                                                                                                                                                                                                                                                                                                                                                                                                                                                                                                                                                                                                                                                                                                                                                                                                                                                               | using a cl<br>Hole<br>17 1/                                    | Size<br>'2"<br>/4"                                                     | Casi 13 3/                                                                | Dista m in lieu o 21 ing Size 8"                           | Propo  C: 48# 40#                                                    | pits psed Casing and asing Weight/ft                                                             | Setting 325' 2570' 12185'                                       | Depth                   | * Casing Pr<br>Sacks of C<br>540 sks<br>1040 sks<br>1485 sks  | reviously        | Set  Estimated TOC  Surf                                |  |
| Type Surf Inter                                                                                                                                                                                                                                                                                                                                                                                                                                                                                                                                                                                                                                                                                                                                                                                                                                                                                                                                                                                                                                                                                                                                                                                                                                                                                                                                                                                                                                                                                                                                                                                                                                                                                                                                                                                                                                                                                                                                                                                                                                                                                                               | Hole 17 1/                                                     | Size<br>'2"<br>/4"                                                     | Casi 13 3/-9 5/8                                                          | Dista m in lieu o 21 ing Size 8"                           | Propo  C: 48# 40#                                                    | pits  psed Casing and asing Weight/ft                                                            | Setting 325' 2570' 12185'                                       | Depth                   | * Casing Pr<br>Sacks of C<br>540 sks<br>1040 sks<br>1485 sks  | reviously        | Set  Estimated TOC  Surf  Surf                          |  |
| Type                                                                                                                                                                                                                                                                                                                                                                                                                                                                                                                                                                                                                                                                                                                                                                                                                                                                                                                                                                                                                                                                                                                                                                                                                                                                                                                                                                                                                                                                                                                                                                                                                                                                                                                                                                                                                                                                                                                                                                                                                                                                                                                          | Hole<br>17 1/<br>12 1<br>7 7/8                                 | Size<br>'2"<br>/4"                                                     | Casi 13 3/-9 5/8                                                          | Dista m in lieu o  21 ing Size 8" " Casir                  | Propo  C: 48# 40# 11 (                                               | pits  pits  pied Casing and asing Weight/ft  henry Program  pied Blowout Program                 | Setting 325' 2570' 12185' Additional C                          | Depth<br>Comment        | * Casing Pr<br>Sacks of C<br>540 sks<br>1040 sks<br>1485 sks  | reviously        | Set  Estimated TOC Surf Surf TOC 2158'                  |  |
| Type Surf Inter                                                                                                                                                                                                                                                                                                                                                                                                                                                                                                                                                                                                                                                                                                                                                                                                                                                                                                                                                                                                                                                                                                                                                                                                                                                                                                                                                                                                                                                                                                                                                                                                                                                                                                                                                                                                                                                                                                                                                                                                                                                                                                               | Hole 17 1/                                                     | Size<br>'2"<br>/4"                                                     | Casi 13 3/-9 5/8                                                          | Dista m in lieu o  21 ing Size 8" " Casir                  | Propo  C: 48# 40# 11 (                                               | pits  psed Casing and asing Weight/ft  6#  ment Program                                          | Setting 325' 2570' 12185' Additional C                          | Depth                   | * Casing Pr<br>Sacks of C<br>540 sks<br>1040 sks<br>1485 sks  | reviously        | Set  Estimated TOC  Surf  Surf                          |  |
| Type Surf Inter Prod  23 I hereby certification of the street of my know I further certification of the street of | Hole 17 1/8 12 1 7 7/8 Type Type Type Type Type Type Type Type | Size  2"  /4"  3"  e information belief ave com  , if app              | Cassi 13 3/4 9 5/8 4 1/2 atton give                                       | Dista m in lieu o  21 ing Size 8" " Casin                  | Propo Vorking  Propo  Garage  48#  40#  11 (eng/Cenn  Propo  Vorking | pits  pits  pied Casing and asing Weight/ft  henry Program  pied Blowout Program                 | Setting 325' 2570' 12185' Additional C                          | Omment Ogram Test Press | * Casing Pr<br>Sacks of C<br>540 sks<br>1040 sks<br>1485 sks  | reviously        | Set  Estimated TOC  Surf  Surf  TOC 2158'               |  |
| Type Surf Inter Prod  23 I hereby certipest of my know I further certif 19 15 14 9 (B) I Signature Printed name                                                                                                                                                                                                                                                                                                                                                                                                                                                                                                                                                                                                                                                                                                                                                                                                                                                                                                                                                                                                                                                                                                                                                                                                                                                                                                                                                                                                                                                                                                                                                                                                                                                                                                                                                                                                                                                                                                                                                                                                               | Hole 17 1/ 12 1 7 7/8  Type  Type  Type  Type  Type  Amithe    | Size  2"  /4"  Built information belief ave com  July Cray             | Cassi 13 3/ 9 5/8 4 1/2  ation give                                       | Dista m in lieu o  21 ing Size 8"  Casin  22.  th 19 15 14 | Propo Vorking  Propo  Garage  48#  40#  11 (eng/Cenn  Propo  Vorking | pits  pits  pied Casing and asing Weight/ft  become the program of the pressure  complete to the | Setting 325' 2570' 12185' Additional Control  Approved By Title | OIL                     | * Casing Pr Sacks of C 540 sks 1040 sks 1485 sks s  CONSERVAT | reviously rement | Estimated TOC Surf Surf TOC 2158'  Manufacturer         |  |
| Type Surf Inter Prod  23 I hereby certipest of my know I further certif 19 15 14 9 (B) I Signature Printed name                                                                                                                                                                                                                                                                                                                                                                                                                                                                                                                                                                                                                                                                                                                                                                                                                                                                                                                                                                                                                                                                                                                                                                                                                                                                                                                                                                                                                                                                                                                                                                                                                                                                                                                                                                                                                                                                                                                                                                                                               | Hole 17 1/2 12 1 7 7/8  Type  Type  Type  Type  Type  Amithe   | Size  2"  /4"  3"  e information belief ave com  , if app  Crav  Analy | Cassi 13 3/- 9 5/8 4 1/2  ation give plied with licable fraction vford st | Dista m in lieu o  21 ing Size 8" " Casir  22. th 19 15 14 | Propo Vorking  Propo  Garage  48#  40#  11 (eng/Cenn  Propo  Vorking | pits  pits  pied Casing and asing Weight/ft  become the program of the pressure  complete to the | Setting 325' 2570' 12185' Additional C                          | OIL                     | * Casing Pr Sacks of C 540 sks 1040 sks 1485 sks s  CONSERVAT | reviously        | Set  Estimated TOC  Surf  Surf  TOC 2158'  Manufacturer |  |