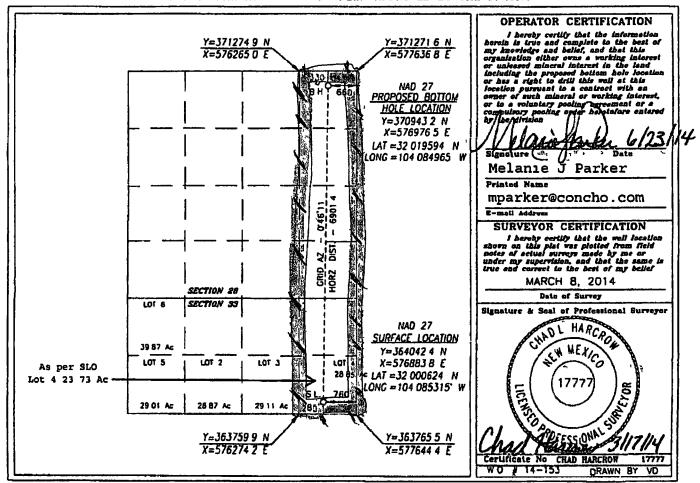

| 30-015- 424        |    | Pool Name Hay Hollow; Bone Spring |  |  |
|--------------------|----|-----------------------------------|--|--|
| 308/0/9            | Pr | NASH STATE Well Number 5H         |  |  |
| 0GRID No<br>229137 |    | erator Name Elevation SO57 5      |  |  |

## Surface Location

| 1 | UL or let No | Section | Township | Range | Lot Idn | Feet from the | North/South line | Feet from the | East/West line | County |
|---|--------------|---------|----------|-------|---------|---------------|------------------|---------------|----------------|--------|
|   | 4            | 33      | 26-S     | 28-E  |         | 280           | SOUTH            | 760           | EAST           | EDDY   |

## Bottom Hole Location If Different From Surface

| 1 | UL or lot No                                          | Section | Township | Range   | Lot Ida | Feet from the | North/South line | Feet from the | East/West line | County |
|---|-------------------------------------------------------|---------|----------|---------|---------|---------------|------------------|---------------|----------------|--------|
|   | Α                                                     | 28      | 26-S     | 28-E    |         | 330           | NORTH            | 660           | EAST           | EDDY   |
|   | Dedicated Acres   Joint or Infili   Consolidation Con |         |          | Code Or | der No  |               |                  |               |                |        |
|   | 223 73                                                | ļ       | - }      |         |         |               |                  |               |                |        |