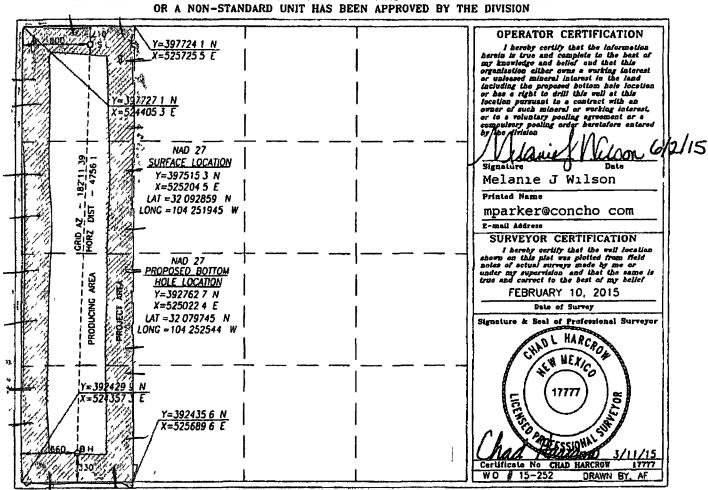

1220 SOUTH ST FRANCIS DR Santa Fe, New Mexico 87505

Form C-102 Revised August 1 2011 Submit one copy to appropriate District Office

DISTRICT III 1000 RIO BRAZOS RD AZTEC NM 67410 Phone (606) 334-6170 Faz. (505) 334-6170

DISTRICT IV 1278 8 FT FRANCIS DR. SANTA FZ, MS 87505 Phone (505) 478-3460 Par: (505) 478-3462

AMENDED REPORT

| ,,,,,,,,,,,,,,,,,,,,,,,,,,,,,,,,,,,,,,, | WELL LOCATION AND | ACREAGE DEDICATION PLAT             |  |
|-----------------------------------------|-------------------|-------------------------------------|--|
| API Number                              | Pool Code         | Paol Name                           |  |
| 30-015 <b>- 4370</b> 7                  | 97818             | Wildcat, G-03 S252636M, Bone Spring |  |
| Property Code                           | Prop              | erty Name Wall Number               |  |
| 40339                                   | CRAIG STATE 2H    |                                     |  |
| OGRID No                                |                   | ator Name Elevation                 |  |
| 229137                                  | COG OPE           | RATING, LLC 3244 1                  |  |

## Surface Location North/South line UL or lot No Section Township Feet from the Feet from the Enst/West line County Range WEST 210 NORTH 800 **EDDY** D 36 25-S 26-E Bottom Hole Location If Different From Surface UL or lot No Section Township Range Lot Ida Feet from the North/South line Feet from the Enst/West line County 25-S 26-E 330 SOUTH 660' WEST **EDDY** 36 Dedicated Acres Joint or Infill Consolidation Code Order No 160

NO ALLOWABLE WILL BE ASSIGNED TO THIS COMPLETION UNTIL ALL INTERESTS HAVE BEEN CONSOLIDATED