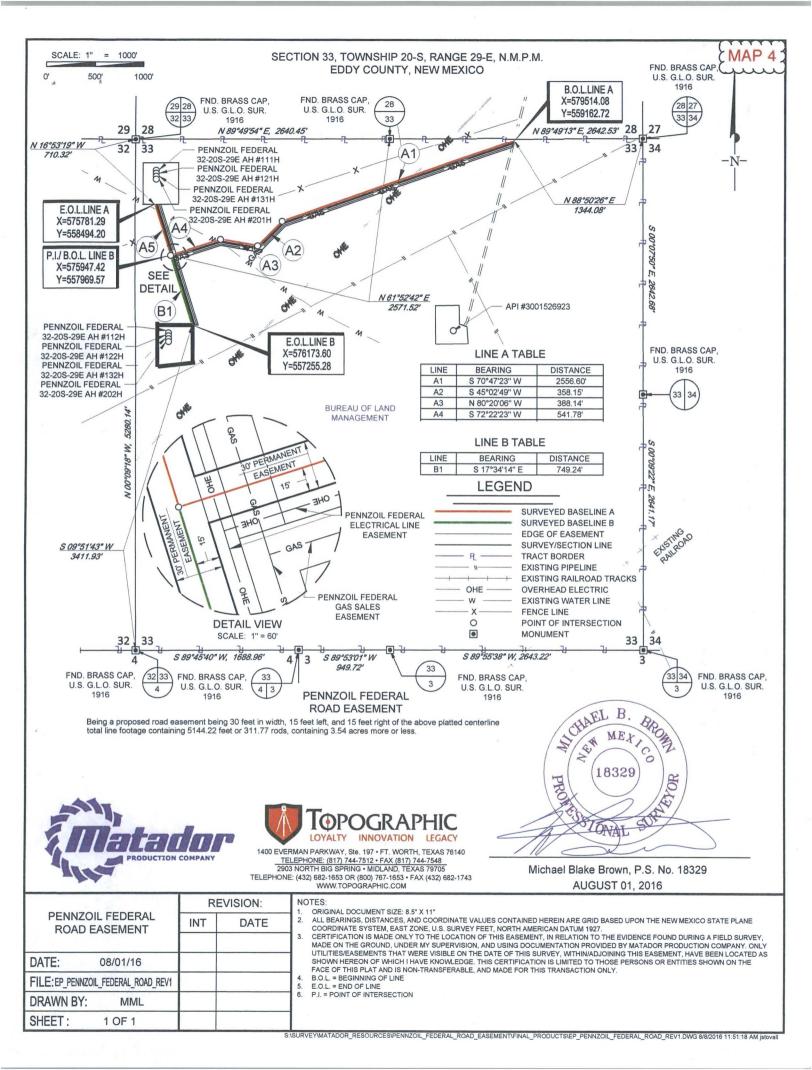

# LOCATION & ELEVATION VERIFICATION MAP

LEASE NAME & WELL NO .:

PENNZOIL FEDERAL 32-20S-29E AH #112H

 SECTION
 33
 TWP
 20-S
 RGE
 29-E
 SURVEY
 N.M.P.M.

 COUNTY
 EDDY
 STATE
 NM
 ELEVATION
 3263'

 DESCRIPTION
 2000' FNL & 348' FWL

LATITUDE \_\_\_\_\_N 32.5315409 \_\_\_\_ LONGITUDE \_\_\_\_\_ W 104.0869668

THIS EASEMENT/SERVITUDE LOCATION SHOWN HEREON HAS BEEN SURVEYED ON THE GROUND UNDER MY SUPERVISION AND PREPARED ACCORDING TO THE EVIDENCE FOUND AT THE TIME OF SURVEY, AND DATA PROVIDED BY MATADOR PRODUCTION COMPANY. THIS CERTIFICATION IS MADE AND LIMITED TO THOSE PERSONS OR ENTITIES SHOWN ON THE FACE OF THIS PLAT AND IS NON-TRANSFERABLE. THIS SURVEY IS CERTIFIED FOR THIS TRANSACTION ONLY.

ALL BEARINGS, DISTANCES, AND COORDINATE VALUES CONTAINED HEREON ARE GRID BASED UPON THE NEW MEXICO STATE PLANE COORDINATE SYSTEM, EAST ZONE OF THE NORTH AMERICAN DATUM 1927, U.S. SURVEY FEET.

WWW.TOPOGRAPHIC.COM

# SECTION 33, TOWNSHIP 20-S, RANGE 29-E, N.M.P.M. EDDY COUNTY, NEW MEXICO

DETAIL VIEW SCALE: 1" = 100'

ALL BEARINGS, DISTANCES, AND COORDINATE VALUES CONTAINED HEREON ARE GRID BASED UPON THE NEW MEXICO STATE PLANE COORDINATE SYSTEM, EAST ZONE OF THE NORTH AMERICAN DATUM 1927, U.S. SURVEY FEET

THIS PROPOSED PAD SITE LOCATION SHOWN HEREON HAS BEEN SURVEYED ON THE GROUND UNDER MY SUPERVISION AND PREPARED ACCORDING TO THE EVIDENCE FOUND AT THE TIME OF SURVEY, AND DATA PROVIDED BY MATADOR PRODUCTION COMPANY. THIS CERTIFICATION IS MADE AND LIMITED TO THOSE PERSONS OR ENTITIES SHOWN ON THE FACE OF THIS PLAT AND IS NON-TRANSFERABLE. THIS SURVEY IS CERTIFIED FOR THIS TRANSACTION ONLY.

NOTES:

ORIGINAL DOCUMENT SIZE: 8.5" X 11'

ALL BEARINGS, DISTANCES, AND COORDINATE VALUES CONTAINED HEREIN ARE GRID BASED UPON THE NEW MEXICO STATE PLANE COORDINATE SYSTEM, EAST ZONE, U.S. SURVEY FEET, NORTH AMERICAN DATUM 1927. CERTIFICATION IS MADE ONLY TO THE LOCATION OF THIS EASEMENT, IN RELATION TO THE EVIDENCE FOUND DURING A FIELD SURVEY,

MADE ON THE GROUND, UNDER MY SUPERVISION, AND USING DOCUMENTATION PROVIDED BY MATADOR RESOURCE COMPANY. ONLY UTILITIES/EASEMENTS THAT WERE VISIBLE ON THE DATE OF THIS SURVEY, WITHINADJOINING THIS EASEMENT, HAVE BEEN LOCATED AS SHOWN HEREON OF WHICH I HAVE KNOWLEDGE. THIS CERTIFICATION IS LIMITED TO THOSE PERSONS OR ENTITIES SHOWN ON THE FACE OF THIS PLAT AND IS NON-TRANSFERABLE, AND MADE FOR THIS TRANSACTION ONLY.