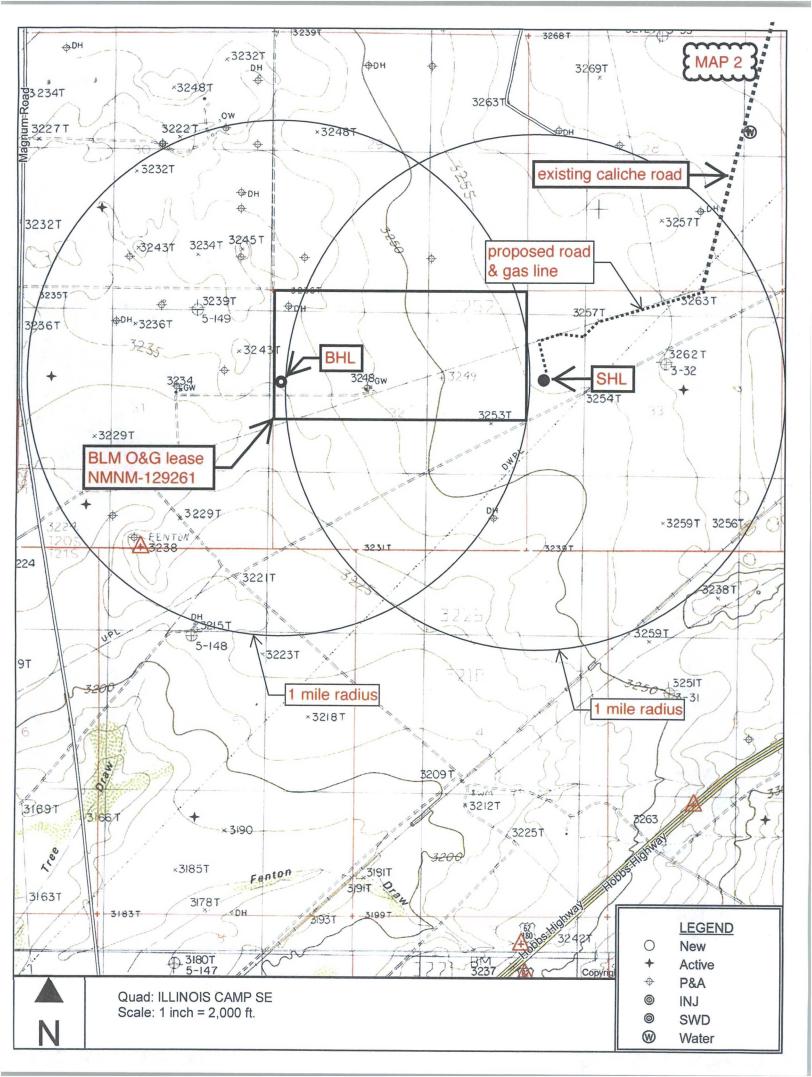

Matador Production Company Pennzoil 32 Fed 112H SHL 2000' FNL & 348' FWL Sec. 33 BHL 1870' FNL & 240' FWL Sec. 32 T. 20 S., R. 29 E., Eddy County, NM

# 2. NOTABLE ZONES

First Bone Spring sand is the goal. Hole will extend west of the last perforation point to allow for pump installation. All perforations will be  $\geq 330$ ' from the dedication perimeter. Closest water well (CP 00759) is 6802' northeast. Depth to water is 90' in this 205' deep well.