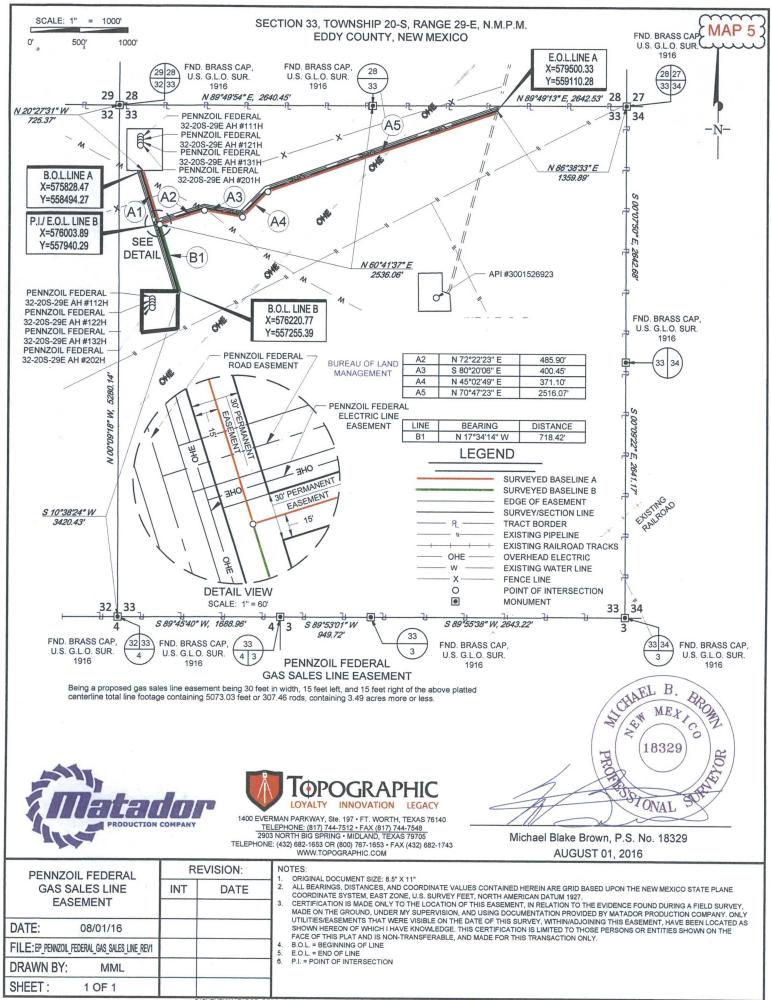

# LOCATION & ELEVATION VERIFICATION MAP

LEASE NAME & WELL NO .:

PENNZOIL FEDERAL 32-20S-29E AH #112H

 SECTION
 33
 TWP
 20-S
 RGE
 29-E
 SURVEY
 N.M.P.M.

 COUNTY
 EDDY
 STATE
 NM
 ELEVATION
 3263'

 DESCRIPTION
 2000' FNL & 348' FWL

LATITUDE \_\_\_\_\_N 32.5315409 \_\_\_\_ LONGITUDE \_\_\_\_\_ W 104.0869668

THIS EASEMENT/SERVITUDE LOCATION SHOWN HEREON HAS BEEN SURVEYED ON THE GROUND UNDER MY SUPERVISION AND PREPARED ACCORDING TO THE EVIDENCE FOUND AT THE TIME OF SURVEY, AND DATA PROVIDED BY MATADOR PRODUCTION COMPANY. THIS CERTIFICATION IS MADE AND LIMITED TO THOSE PERSONS OR ENTITIES SHOWN ON THE FACE OF THIS PLAT AND IS NON-TRANSFERABLE. THIS SURVEY IS CERTIFIED FOR THIS TRANSACTION ONLY.

ALL BEARINGS, DISTANCES, AND COORDINATE VALUES CONTAINED HEREON ARE GRID BASED UPON THE NEW MEXICO STATE PLANE COORDINATE SYSTEM, EAST ZONE OF THE NORTH AMERICAN DATUM 1927, U.S. SURVEY FEET.

WWW.TOPOGRAPHIC.COM

# SECTION 33, TOWNSHIP 20-S, RANGE 29-E, N.M.P.M. EDDY COUNTY, NEW MEXICO

DETAIL VIEW SCALE: 1" = 100'

ALL BEARINGS, DISTANCES, AND COORDINATE VALUES CONTAINED HEREON ARE GRID BASED UPON THE NEW MEXICO STATE PLANE COORDINATE SYSTEM, EAST ZONE OF THE NORTH AMERICAN DATUM 1927, U.S. SURVEY FEET

THIS PROPOSED PAD SITE LOCATION SHOWN HEREON HAS BEEN SURVEYED ON THE GROUND UNDER MY SUPERVISION AND PREPARED ACCORDING TO THE EVIDENCE FOUND AT THE TIME OF SURVEY, AND DATA PROVIDED BY MATADOR PRODUCTION COMPANY. THIS CERTIFICATION IS MADE AND LIMITED TO THOSE PERSONS OR ENTITIES SHOWN ON THE FACE OF THIS PLAT AND IS NON-TRANSFERABLE. THIS SURVEY IS CERTIFIED FOR THIS TRANSACTION ONLY.

NOTES:

ORIGINAL DOCUMENT SIZE: 8.5" X 11'

ALL BEARINGS, DISTANCES, AND COORDINATE VALUES CONTAINED HEREIN ARE GRID BASED UPON THE NEW MEXICO STATE PLANE COORDINATE SYSTEM, EAST ZONE, U.S. SURVEY FEET, NORTH AMERICAN DATUM 1927. CERTIFICATION IS MADE ONLY TO THE LOCATION OF THIS EASEMENT, IN RELATION TO THE EVIDENCE FOUND DURING A FIELD SURVEY,

MADE ON THE GROUND, UNDER MY SUPERVISION, AND USING DOCUMENTATION PROVIDED BY MATADOR RESOURCE COMPANY. ONLY UTILITIES/EASEMENTS THAT WERE VISIBLE ON THE DATE OF THIS SURVEY, WITHINADJOINING THIS EASEMENT, HAVE BEEN LOCATED AS SHOWN HEREON OF WHICH I HAVE KNOWLEDGE. THIS CERTIFICATION IS LIMITED TO THOSE PERSONS OR ENTITIES SHOWN ON THE FACE OF THIS PLAT AND IS NON-TRANSFERABLE, AND MADE FOR THIS TRANSACTION ONLY.