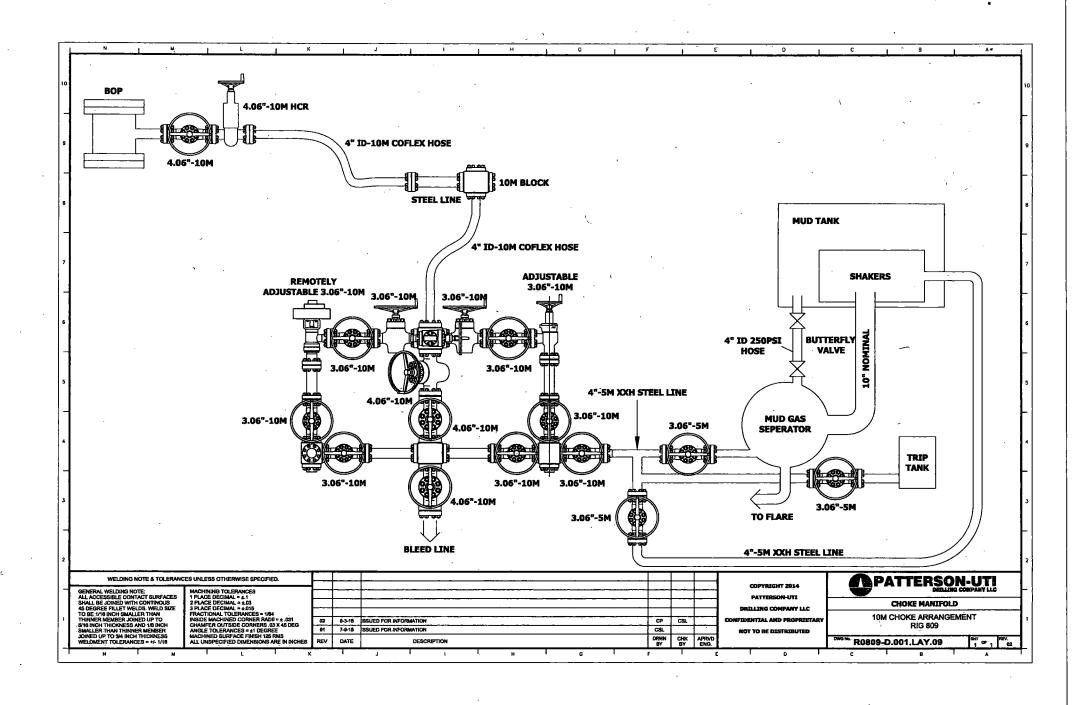

# 3. PRESSURE CONTROL

Matador requests a variance for a speed head and for a 2000 psi annular to be installed after running 20" surface casing.

After 20" surface casing, a BOP stack consisting of 3 rams with 2 pipe rams, 1 blind ram, and 1 annular preventer will be installed. The BOP will be used below intermediate casing 1 to TD. See attached BOP and choke manifold diagrams.

Matador requests a variance to drill this well using a co-flex line between the BOP and choke manifold. Certification for proposed co-flex hose is attached. Manufacturer does not require the hose to be anchored. If the specific hose is not available, then one of equal or higher rating will be used.

# **WING VALVES**

3" Minimum Choke Line

2" Manual Valve

4" Manual Valve

4" Hydraulic Valve

March 10, 2015