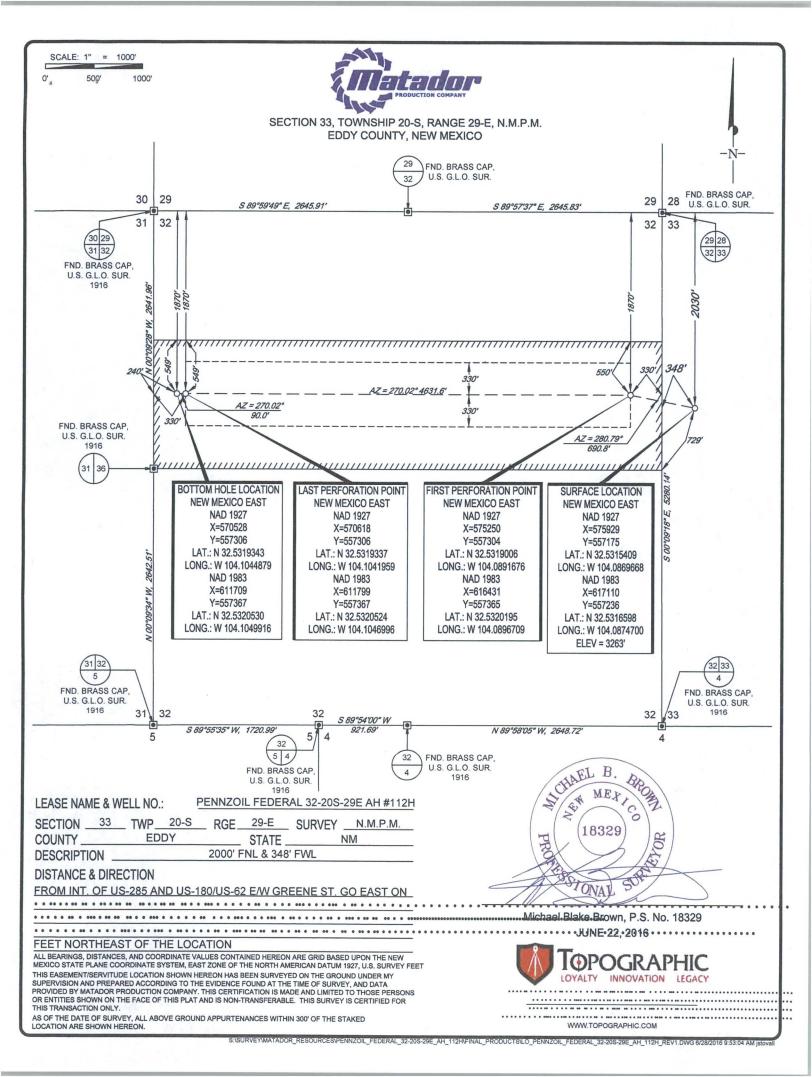

# LOCATION & ELEVATION VERIFICATION MAP

LEASE NAME & WELL NO .:

PENNZOIL FEDERAL 32-20S-29E AH #112H

 SECTION
 33
 TWP
 20-S
 RGE
 29-E
 SURVEY
 N.M.P.M.

 COUNTY
 EDDY
 STATE
 NM
 ELEVATION
 3263'

 DESCRIPTION
 2000' FNL & 348' FWL

LATITUDE \_\_\_\_\_N 32.5315409 \_\_\_\_ LONGITUDE \_\_\_\_\_ W 104.0869668

THIS EASEMENT/SERVITUDE LOCATION SHOWN HEREON HAS BEEN SURVEYED ON THE GROUND UNDER MY SUPERVISION AND PREPARED ACCORDING TO THE EVIDENCE FOUND AT THE TIME OF SURVEY, AND DATA PROVIDED BY MATADOR PRODUCTION COMPANY. THIS CERTIFICATION IS MADE AND LIMITED TO THOSE PERSONS OR ENTITIES SHOWN ON THE FACE OF THIS PLAT AND IS NON-TRANSFERABLE. THIS SURVEY IS CERTIFIED FOR THIS TRANSACTION ONLY.

ALL BEARINGS, DISTANCES, AND COORDINATE VALUES CONTAINED HEREON ARE GRID BASED UPON THE NEW MEXICO STATE PLANE COORDINATE SYSTEM, EAST ZONE OF THE NORTH AMERICAN DATUM 1927, U.S. SURVEY FEET.

WWW.TOPOGRAPHIC.COM

Matador Production Company Pennzoil 32 Fed 112H SHL 2000' FNL & 348' FWL Sec. 33 BHL 1870' FNL & 240' FWL Sec. 32 T. 20 S., R. 29 E., Eddy County, NM