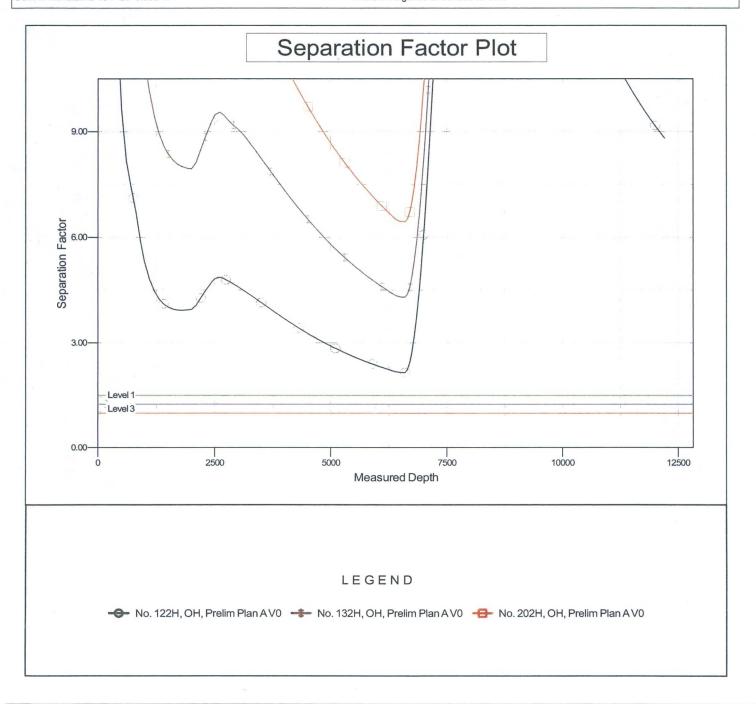

# 2. NOTABLE ZONES

First Bone Spring sand is the goal. Hole will extend west of the last perforation point to allow for pump installation. All perforations will be  $\geq 330$ ' from the dedication perimeter. Closest water well (CP 00759) is 6802' northeast. Depth to water is 90' in this 205' deep well.