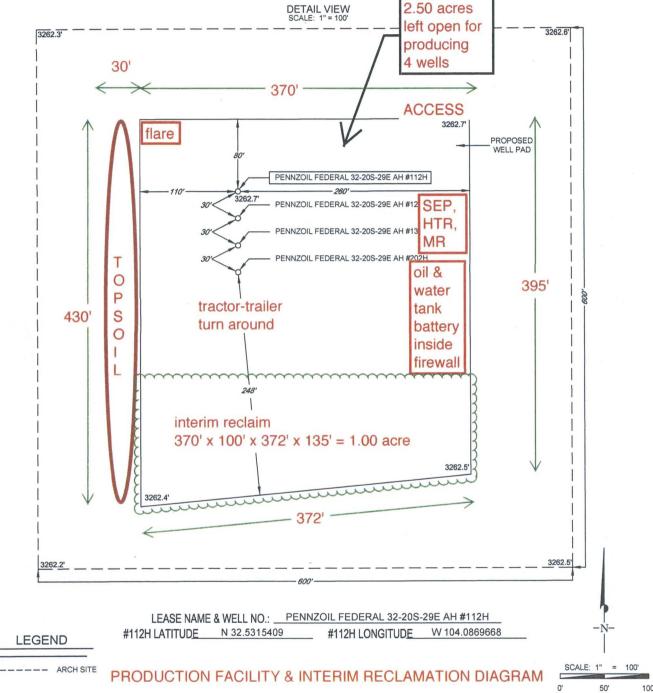

# LOCATION & ELEVATION VERIFICATION MAP

LEASE NAME & WELL NO .:

PENNZOIL FEDERAL 32-20S-29E AH #112H

 SECTION
 33
 TWP
 20-S
 RGE
 29-E
 SURVEY
 N.M.P.M.

 COUNTY
 EDDY
 STATE
 NM
 ELEVATION
 3263'

 DESCRIPTION
 2000' FNL & 348' FWL

LATITUDE \_\_\_\_\_N 32.5315409 \_\_\_\_ LONGITUDE \_\_\_\_\_ W 104.0869668

THIS EASEMENT/SERVITUDE LOCATION SHOWN HEREON HAS BEEN SURVEYED ON THE GROUND UNDER MY SUPERVISION AND PREPARED ACCORDING TO THE EVIDENCE FOUND AT THE TIME OF SURVEY, AND DATA PROVIDED BY MATADOR PRODUCTION COMPANY. THIS CERTIFICATION IS MADE AND LIMITED TO THOSE PERSONS OR ENTITIES SHOWN ON THE FACE OF THIS PLAT AND IS NON-TRANSFERABLE. THIS SURVEY IS CERTIFIED FOR THIS TRANSACTION ONLY.

ALL BEARINGS, DISTANCES, AND COORDINATE VALUES CONTAINED HEREON ARE GRID BASED UPON THE NEW MEXICO STATE PLANE COORDINATE SYSTEM, EAST ZONE OF THE NORTH AMERICAN DATUM 1927, U.S. SURVEY FEET.

WWW.TOPOGRAPHIC.COM

# SECTION 33, TOWNSHIP 20-S, RANGE 29-E, N.M.P.M. EDDY COUNTY, NEW MEXICO

DETAIL VIEW SCALE: 1" = 100'

ALL BEARINGS, DISTANCES, AND COORDINATE VALUES CONTAINED HEREON ARE GRID BASED UPON THE NEW MEXICO STATE PLANE COORDINATE SYSTEM, EAST ZONE OF THE NORTH AMERICAN DATUM 1927, U.S. SURVEY FEET

THIS PROPOSED PAD SITE LOCATION SHOWN HEREON HAS BEEN SURVEYED ON THE GROUND UNDER MY SUPERVISION AND PREPARED ACCORDING TO THE EVIDENCE FOUND AT THE TIME OF SURVEY, AND DATA PROVIDED BY MATADOR PRODUCTION COMPANY. THIS CERTIFICATION IS MADE AND LIMITED TO THOSE PERSONS OR ENTITIES SHOWN ON THE FACE OF THIS PLAT AND IS NON-TRANSFERABLE. THIS SURVEY IS CERTIFIED FOR THIS TRANSACTION ONLY.