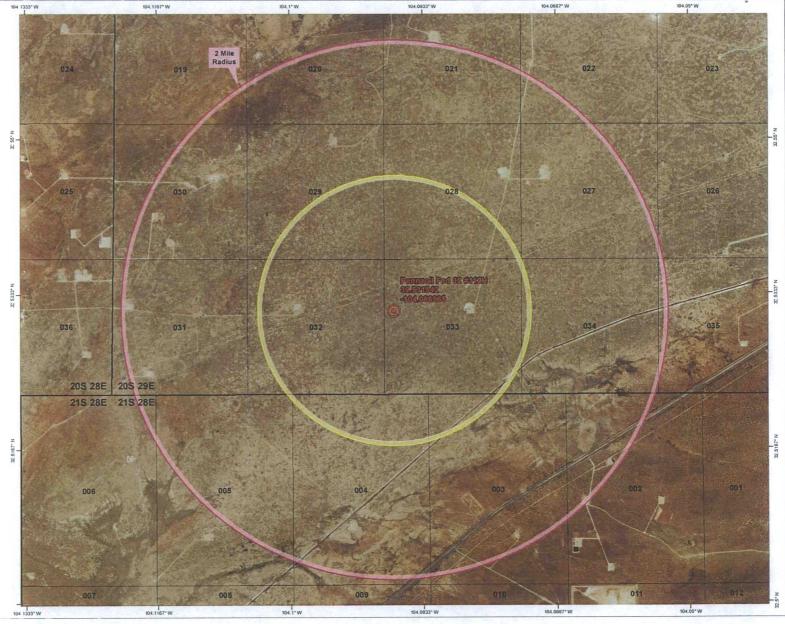

# LOCATION & ELEVATION VERIFICATION MAP

LEASE NAME & WELL NO .:

PENNZOIL FEDERAL 32-20S-29E AH #112H

 SECTION
 33
 TWP
 20-S
 RGE
 29-E
 SURVEY
 N.M.P.M.

 COUNTY
 EDDY
 STATE
 NM
 ELEVATION
 3263'

 DESCRIPTION
 2000' FNL & 348' FWL

LATITUDE \_\_\_\_\_N 32.5315409 \_\_\_\_ LONGITUDE \_\_\_\_\_ W 104.0869668

THIS EASEMENT/SERVITUDE LOCATION SHOWN HEREON HAS BEEN SURVEYED ON THE GROUND UNDER MY SUPERVISION AND PREPARED ACCORDING TO THE EVIDENCE FOUND AT THE TIME OF SURVEY, AND DATA PROVIDED BY MATADOR PRODUCTION COMPANY. THIS CERTIFICATION IS MADE AND LIMITED TO THOSE PERSONS OR ENTITIES SHOWN ON THE FACE OF THIS PLAT AND IS NON-TRANSFERABLE. THIS SURVEY IS CERTIFIED FOR THIS TRANSACTION ONLY.

Matador Production Company Pennzoil 32 Fed 112H SHL 2000' FNL & 348' FWL Sec. 33 BHL 1870' FNL & 240' FWL Sec. 32 T. 20 S., R. 29 E., Eddy County, NM