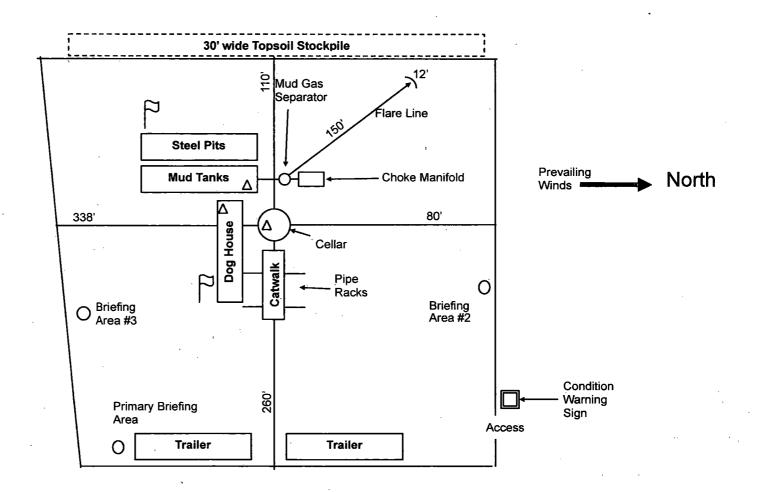

# 2. NOTABLE ZONES

First Bone Spring sand is the goal. Hole will extend west of the last perforation point to allow for pump installation. All perforations will be  $\geq 330$ ' from the dedication perimeter. Closest water well (CP 00759) is 6802' northeast. Depth to water is 90' in this 205' deep well.

# 3. PRESSURE CONTROL

Matador requests a variance for a speed head and for a 2000 psi annular to be installed after running 20" surface casing.

After 20" surface casing, a BOP stack consisting of 3 rams with 2 pipe rams, 1 blind ram, and 1 annular preventer will be installed. The BOP will be used below intermediate casing 1 to TD. See attached BOP and choke manifold diagrams.

Matador requests a variance to drill this well using a co-flex line between the BOP and choke manifold. Certification for proposed co-flex hose is attached. Manufacturer does not require the hose to be anchored. If the specific hose is not available, then one of equal or higher rating will be used.

# 7. DOWN HOLE CONDITIONS

No abnormal pressure or temperature is expected. Maximum expected bottom hole pressure is  $\approx 3580$  psi. Expected bottom hole temperature is  $\approx 135$ ° F.

In accordance with Onshore Order 6, Matador does not anticipate that there will be enough  $H_2S$  from the surface to the Bone Spring to meet the BLM's minimum requirements for the submission of an " $H_2S$  Drilling Operation Plan" or "Public Protection Plan" for the drilling and completion of this well. Since Matador has an  $H_2S$  safety package on all wells, an " $H_2S$  Drilling Operations Plan" is attached. Adequate flare lines will be installed off the mud/gas separator where gas may be flared safely. All personnel will be familiar with all aspects of safe operation of equipment being used.