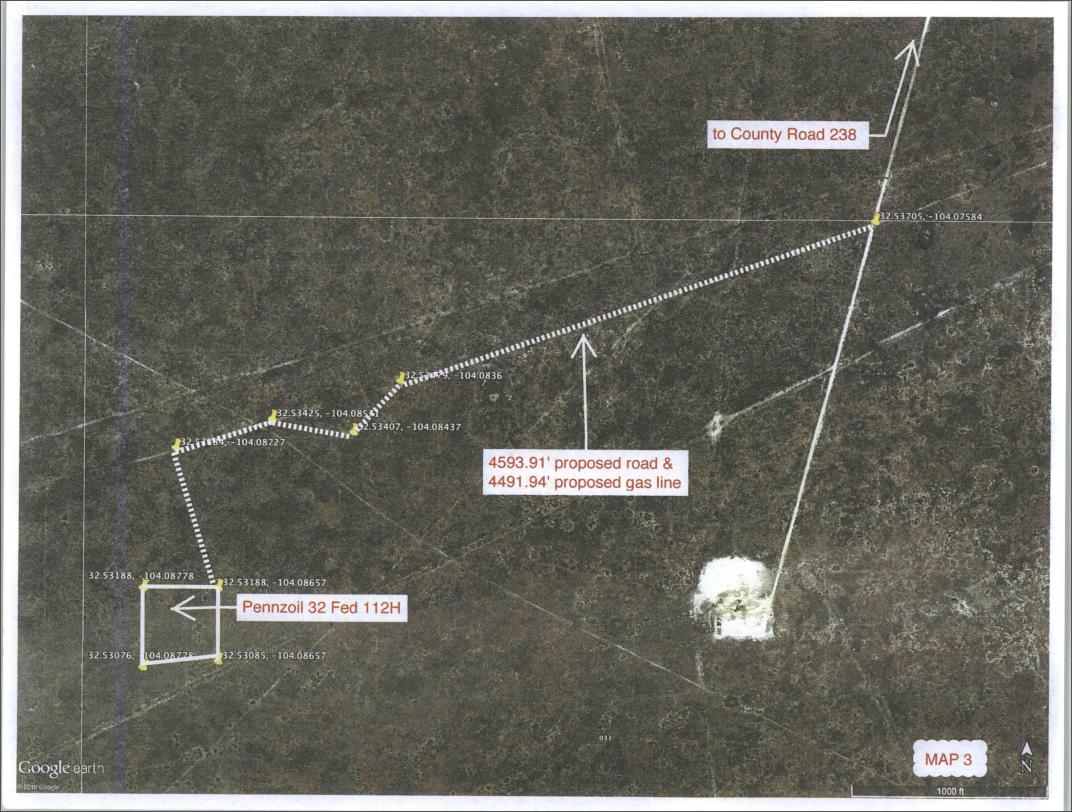

Matador Production Company Pennzoil 32 Fed 112H SHL 2000' FNL & 348' FWL Sec. 33 BHL 1870' FNL & 240' FWL Sec. 32 T. 20 S., R. 29 E., Eddy County, NM