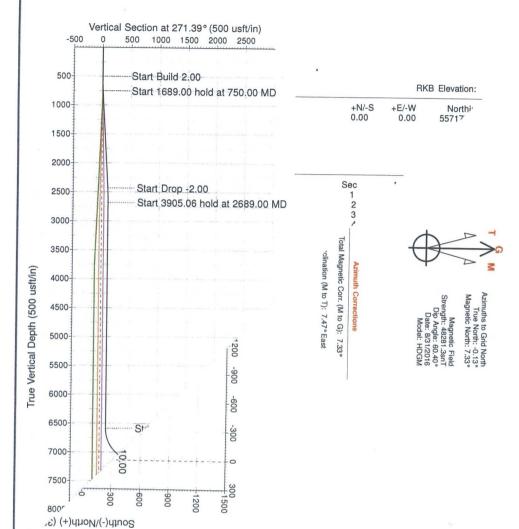

# 1. ESTIMATED TOPS

| Formation Name                        | TVD     | Bearing                |
|---------------------------------------|---------|------------------------|
| Rustler                               | Surface | silt., gyp., SS, dolo. |
| Yates                                 | 1065'   | gypsum                 |
| Seven Rivers                          | 1390'   | dolomite               |
| Capitan Reef                          | 1400'   | water                  |
| Cherry Canyon                         | 3275'   | hydrocarbons           |
| Brushy Canyon                         | 4520'   | hydrocarbons           |
| Bone Spring Lime                      | 6005'   | hydrocarbons           |
| 1 <sup>st</sup> Bone Spring Carbonate | 6665'   | hydrocarbons           |
| 1 <sup>st</sup> Bone Spring Sand      | 7020'   | hydrocarbons & goal    |
| TD (MD = 12214')                      | 7160′   | hydrocarbons           |

#### 4. CASING & CEMENT

| Hole<br>O. D. | Set @<br>(MD) | Casing O. D.        | Age | Weight<br>(lb/ft) | Grade | Thread<br>Collar | Collapse | Burst | Tension |
|---------------|---------------|---------------------|-----|-------------------|-------|------------------|----------|-------|---------|
| 26"           | 400'          | Surface<br>20"      | New | 94                | K-55  | ВТС              | 1.125    | 1.125 | 1.8     |
| 17.5"         | 1200'         | Inter. 1<br>13.375" | New | 54.5              | J-55  | втс              | 1.125    | 1.125 | 1.8     |
| 12.25"        | 3100'         | Inter. 2<br>9.625"  | New | 40                | J-55  | втс              | 1.125    | 1.125 | 1.8     |
| 8.75"         | 12214'        | Product.<br>5.5"    | New | 20                | P-110 | DWC/C            | 1.125    | 1.125 | 1.8     |