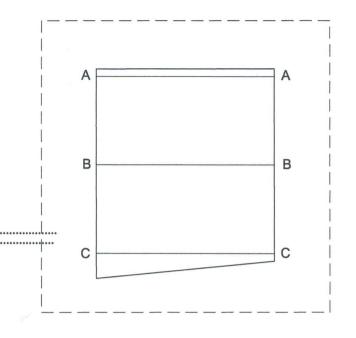

# LOCATION & ELEVATION VERIFICATION MAP

LEASE NAME & WELL NO .:

PENNZOIL FEDERAL 32-20S-29E AH #112H

 SECTION
 33
 TWP
 20-S
 RGE
 29-E
 SURVEY
 N.M.P.M.

 COUNTY
 EDDY
 STATE
 NM
 ELEVATION
 3263'

 DESCRIPTION
 2000' FNL & 348' FWL

LATITUDE \_\_\_\_\_N 32.5315409 \_\_\_\_ LONGITUDE \_\_\_\_\_ W 104.0869668

THIS EASEMENT/SERVITUDE LOCATION SHOWN HEREON HAS BEEN SURVEYED ON THE GROUND UNDER MY SUPERVISION AND PREPARED ACCORDING TO THE EVIDENCE FOUND AT THE TIME OF SURVEY, AND DATA PROVIDED BY MATADOR PRODUCTION COMPANY. THIS CERTIFICATION IS MADE AND LIMITED TO THOSE PERSONS OR ENTITIES SHOWN ON THE FACE OF THIS PLAT AND IS NON-TRANSFERABLE. THIS SURVEY IS CERTIFIED FOR THIS TRANSACTION ONLY.

ALL BEARINGS, DISTANCES, AND COORDINATE VALUES CONTAINED HEREON ARE GRID BASED UPON THE NEW MEXICO STATE PLANE COORDINATE SYSTEM, EAST ZONE OF THE NORTH AMERICAN DATUM 1927, U.S. SURVEY FEET.

WWW.TOPOGRAPHIC.COM

# SECTION 33, TOWNSHIP 20-S, RANGE 29-E, N.M.P.M. EDDY COUNTY, NEW MEXICO

DETAIL VIEW SCALE: 1" = 100'

ALL BEARINGS, DISTANCES, AND COORDINATE VALUES CONTAINED HEREON ARE GRID BASED UPON THE NEW MEXICO STATE PLANE COORDINATE SYSTEM, EAST ZONE OF THE NORTH AMERICAN DATUM 1927, U.S. SURVEY FEET

THIS PROPOSED PAD SITE LOCATION SHOWN HEREON HAS BEEN SURVEYED ON THE GROUND UNDER MY SUPERVISION AND PREPARED ACCORDING TO THE EVIDENCE FOUND AT THE TIME OF SURVEY, AND DATA PROVIDED BY MATADOR PRODUCTION COMPANY. THIS CERTIFICATION IS MADE AND LIMITED TO THOSE PERSONS OR ENTITIES SHOWN ON THE FACE OF THIS PLAT AND IS NON-TRANSFERABLE. THIS SURVEY IS CERTIFIED FOR THIS TRANSACTION ONLY.