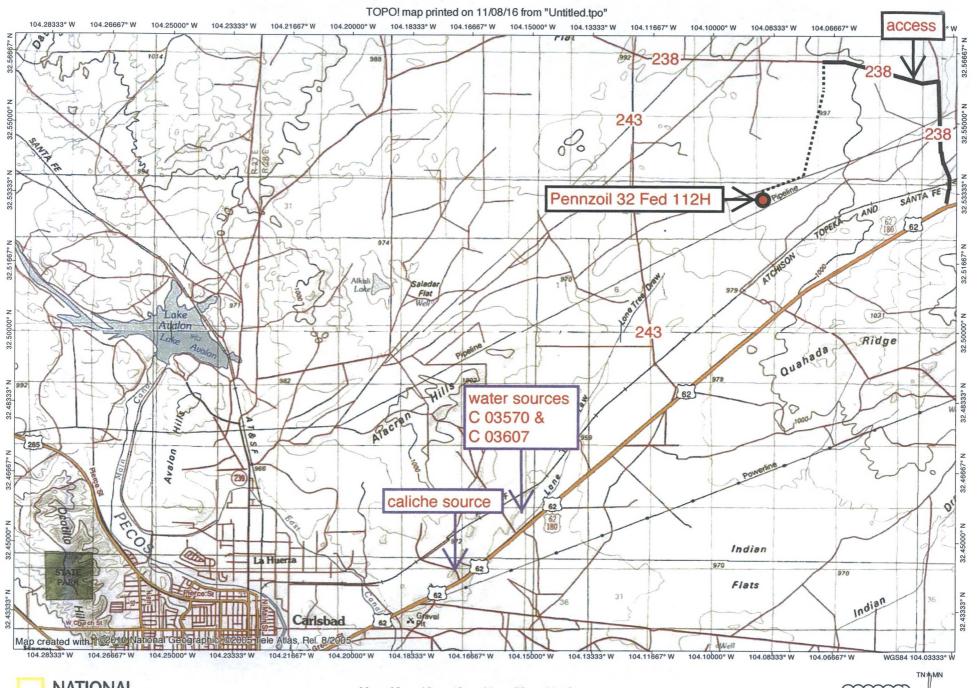

Matador Production Company Pennzoil 32 Fed 112H SHL 2000' FNL & 348' FWL Sec. 33 BHL 1870' FNL & 240' FWL Sec. 32 T. 20 S., R. 29 E., Eddy County, NM