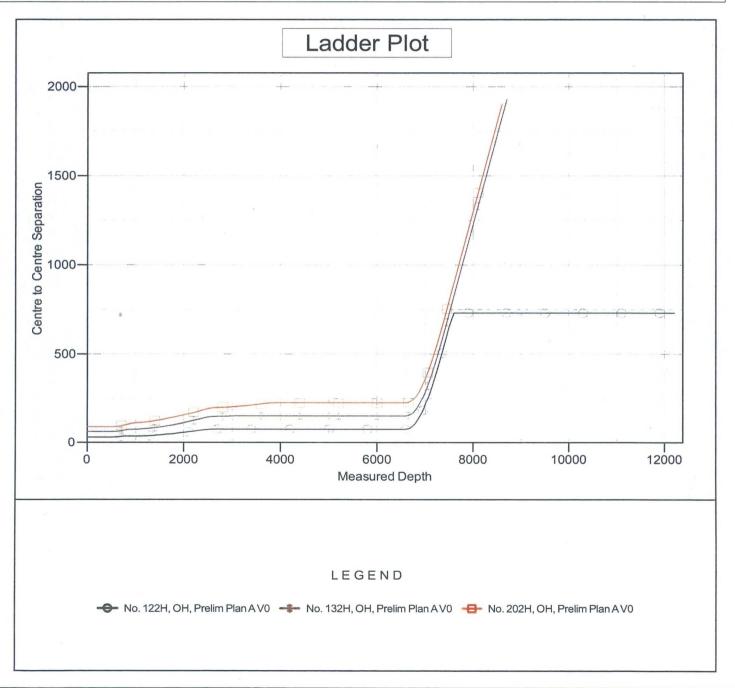

# 2. NOTABLE ZONES

First Bone Spring sand is the goal. Hole will extend west of the last perforation point to allow for pump installation. All perforations will be  $\geq 330$ ' from the dedication perimeter. Closest water well (CP 00759) is 6802' northeast. Depth to water is 90' in this 205' deep well.