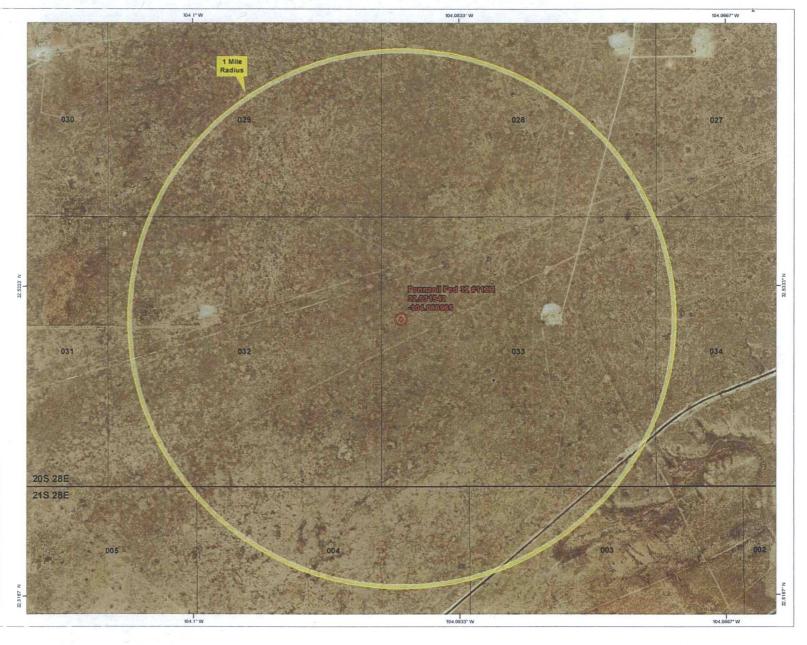

# LOCATION & ELEVATION VERIFICATION MAP

LEASE NAME & WELL NO .:

PENNZOIL FEDERAL 32-20S-29E AH #112H

 SECTION
 33
 TWP
 20-S
 RGE
 29-E
 SURVEY
 N.M.P.M.

 COUNTY
 EDDY
 STATE
 NM
 ELEVATION
 3263'

 DESCRIPTION
 2000' FNL & 348' FWL

LATITUDE \_\_\_\_\_N 32.5315409 \_\_\_\_ LONGITUDE \_\_\_\_\_ W 104.0869668

THIS EASEMENT/SERVITUDE LOCATION SHOWN HEREON HAS BEEN SURVEYED ON THE GROUND UNDER MY SUPERVISION AND PREPARED ACCORDING TO THE EVIDENCE FOUND AT THE TIME OF SURVEY, AND DATA PROVIDED BY MATADOR PRODUCTION COMPANY. THIS CERTIFICATION IS MADE AND LIMITED TO THOSE PERSONS OR ENTITIES SHOWN ON THE FACE OF THIS PLAT AND IS NON-TRANSFERABLE. THIS SURVEY IS CERTIFIED FOR THIS TRANSACTION ONLY.

Matador Production Company Pennzoil 32 Fed 112H SHL 2000' FNL & 348' FWL Sec. 33 BHL 1870' FNL & 240' FWL Sec. 32 T. 20 S., R. 29 E., Eddy County, NM