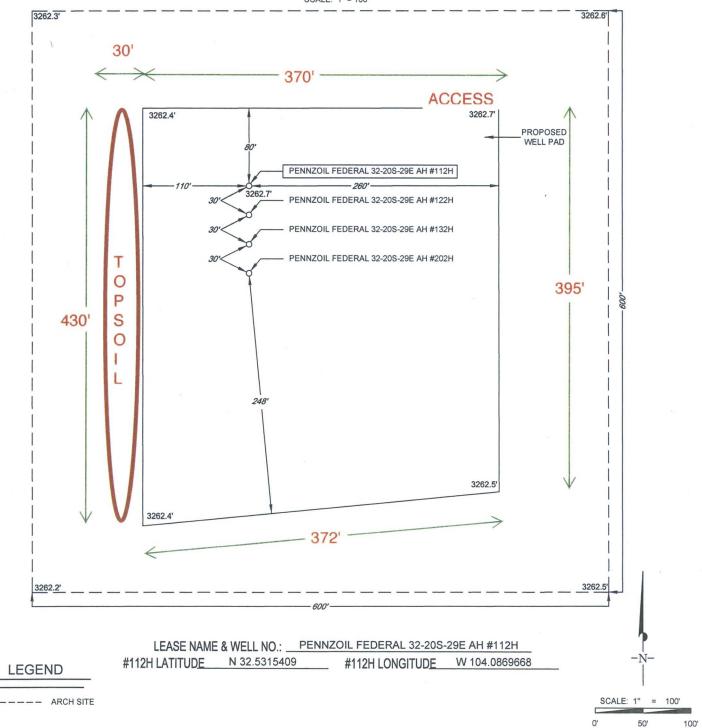

# LOCATION & ELEVATION VERIFICATION MAP

LEASE NAME & WELL NO .:

PENNZOIL FEDERAL 32-20S-29E AH #112H

 SECTION
 33
 TWP
 20-S
 RGE
 29-E
 SURVEY
 N.M.P.M.

 COUNTY
 EDDY
 STATE
 NM
 ELEVATION
 3263'

 DESCRIPTION
 2000' FNL & 348' FWL

LATITUDE \_\_\_\_\_N 32.5315409 \_\_\_\_ LONGITUDE \_\_\_\_\_ W 104.0869668

THIS EASEMENT/SERVITUDE LOCATION SHOWN HEREON HAS BEEN SURVEYED ON THE GROUND UNDER MY SUPERVISION AND PREPARED ACCORDING TO THE EVIDENCE FOUND AT THE TIME OF SURVEY, AND DATA PROVIDED BY MATADOR PRODUCTION COMPANY. THIS CERTIFICATION IS MADE AND LIMITED TO THOSE PERSONS OR ENTITIES SHOWN ON THE FACE OF THIS PLAT AND IS NON-TRANSFERABLE. THIS SURVEY IS CERTIFIED FOR THIS TRANSACTION ONLY.

THIS PROPOSED PAD SITE LOCATION SHOWN HEREON HAS BEEN SURVEYED ON THE GROUND UNDER MY SUPERVISION AND PREPARED ACCORDING TO THE EVIDENCE FOUND AT THE TIME OF SURVEY, AND DATA PROVIDED BY MATADOR PRODUCTION COMPANY. THIS CERTIFICATION IS MADE AND LIMITED TO THOSE PERSONS OR ENTITIES SHOWN ON THE FACE OF THIS PLAT AND IS NON-TRANSFERABLE. THIS SURVEY IS CERTIFIED FOR THIS TRANSACTION ONLY.

| SCALE: | 1" | =  | 200'     |      |
|--------|----|----|----------|------|
| h      | 0  | -  | WIESSELD |      |
| 0'     | 10 | 0' |          | 200' |

TOP OF PAD ELEVATION:

CUT SWELL FACTOR: 1.00 FILL SHRINK FACTOR: 1.00 PAD EARTHWORK VOLUMES CUT: 7,061.5 C.F., 261.54 C.Y. FILL: 7,061.5 C.F., 261.54 C.Y. BALANCE EXPORT: 0.0 C.F., 0.00 C.Y. AREA: 153117.0 Sq.Ft., 3.515 Acres

BALANCE TOLERANCE (C.Y.): 0.00

3262.5'

Matador Production Company Pennzoil 32 Fed 112H SHL 2000' FNL & 348' FWL Sec. 33 BHL 1870' FNL & 240' FWL Sec. 32 T. 20 S., R. 29 E., Eddy County, NM