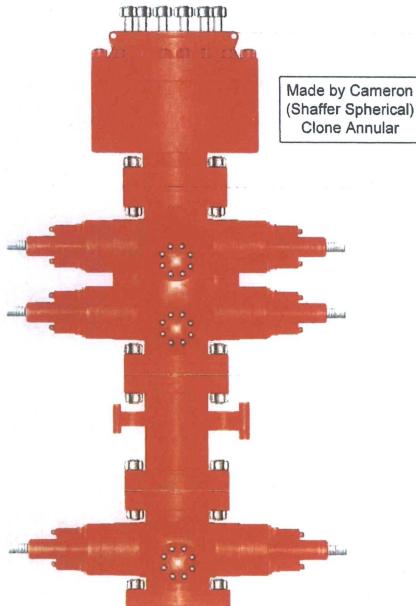

RIG: 809

PATTERSON-UTI # \_\_\_\_ PS2-628

STYLE: \_\_\_ New Shaffer Spherical

BORE \_\_ 13 5/8" \_\_ PRESSURE \_\_\_ 5,000

HEIGHT: \_\_ 48 ½" \_\_ WEIGHT: 13,800 lbs

PATTERSON-UTI # PC2-128

STYLE: New Cameron Type U

BORE 13 5/8" PRESSURE 10,000

RAMS: TOP 5" Pipe BTM Blinds

HEIGHT: 66 5/8" WEIGHT: 24,000 lbs

DSA 4" 10M x 2" 10M

PATTERSON-UTI # PC2-228

STYLE: New Cameron Type U

BORE 13 5/8" PRESSURE 10,000

RAMS: 5" Pipe

HEIGHT: 41 5/8" WEIGHT: 13,000 lbs

# **WING VALVES**

3" Minimum Choke Line

2" Manual Valve

4" Manual Valve

4" Hydraulic Valve

March 10, 2015