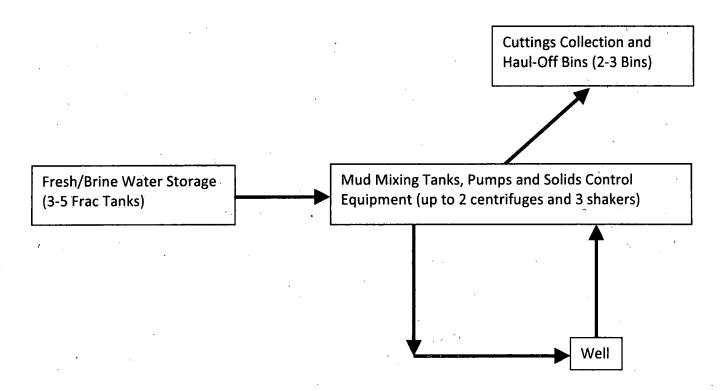

# 5. MUD PROGRAM

An electronic Pason mud monitoring system satisfying the requirements of Onshore Order 1 will be used. All necessary mud products for weight addition and fluid loss control will be on location at all times. Mud program is subject to change due to hole conditions.

| Name           | Hole Size | Mud Weight | Visc  | Fluid Loss | Type Mud                |
|----------------|-----------|------------|-------|------------|-------------------------|
| Surface        | 26"       | 8.4        | 28    | NC         | fresh water spud mud    |
| Intermediate 1 | 17.5"     | 10.0       | 30-32 | NC         | brine water             |
| Intermediate 2 | 12.25"    | 8.4 - 8.6  | 28-30 | NC         | fresh water             |
| Production     | 8.75"     | 9.0        | 30-32 | NC         | fresh water / cut brine |