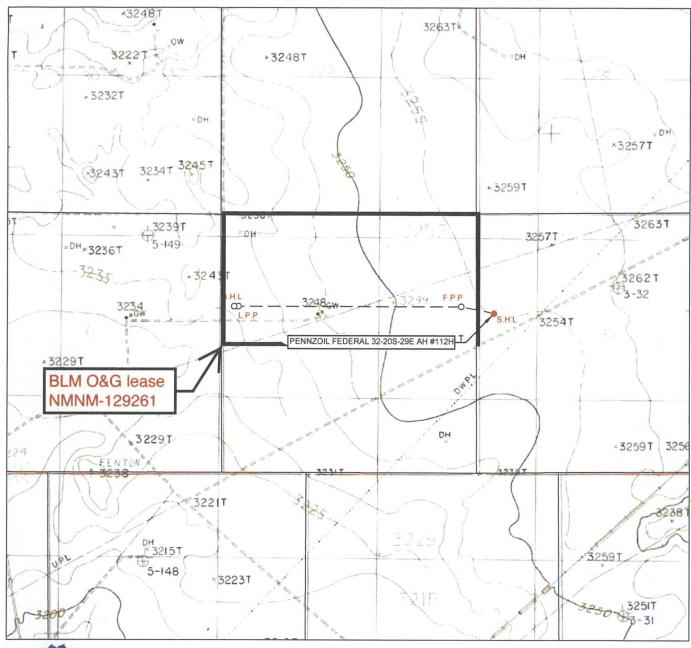

# NMNM-004825 NMNM-129261 6. If Indian, Allotee or Tribe Name

| APPLICATION FOR PERMIT TO                                                                                                                                                                                                             | N/A                                                                            | or Tribe Name    |                                         |                           |  |  |
|---------------------------------------------------------------------------------------------------------------------------------------------------------------------------------------------------------------------------------------|--------------------------------------------------------------------------------|------------------|-----------------------------------------|---------------------------|--|--|
| la. Type of work: DRILL REENTH                                                                                                                                                                                                        | ER                                                                             |                  | 7. If Unit or CA Agre<br>N/A            | eement, Name and No.      |  |  |
| lb. Type of Well: Oil Well Gas Well Other                                                                                                                                                                                             | ✓ Single Zone Mul                                                              | Itiple Zone      | 8. Lease Name and PENNZOIL 32 FED       |                           |  |  |
| 2. Name of Operator MATADOR PRODUCTION COMPANY                                                                                                                                                                                        | 22893                                                                          | 7                | 9. API Well No.<br>30-015- 4/49         | 24                        |  |  |
| 3a. Address 5400 LBJ FREEWAY, SUITE 1500 DALLAS, TX 75240                                                                                                                                                                             | . Address 5400 LBJ FREEWAY, SUITE 1500 3b. Phone No. (include area code) 10. I |                  |                                         |                           |  |  |
| 4. Location of Well (Report location clearly and in accordance with an                                                                                                                                                                | ty State requirements.*)                                                       |                  | 11. Sec., T. R. M. or B                 | Blk. and Survey or Area   |  |  |
| At surface 2000' FNL & 348' FWL 33-20S-29E  At proposed prod. zone 1870' FNL & 240' FWL 32-20S-29E                                                                                                                                    |                                                                                |                  | SHL: SWNW 33-20<br>BHL: SWNW 32-2       |                           |  |  |
| 14. Distance in miles and direction from nearest town or post office*  12 MILES NE OF CARLSBAD, NM                                                                                                                                    | -                                                                              |                  | 12. County or Parish<br>EDDY            | 13. State<br>NM           |  |  |
| 15. Distance from proposed* SHL: 348' location to nearest property or lease line, ft. (Also to nearest drig. unit line, if any)                                                                                                       | 16. No. of acres in lease<br>SHL = 1711.45 acres<br>BHL = 320.00 acres         |                  | g Unit dedicated to this v<br>2-20S-29E | well                      |  |  |
| 18. Distance from proposed location* to nearest well, drilling, completed, BHL: 1585' (Pen'z 201H) applied for, on this lease, ft.                                                                                                    | - Troposta 2 sp.ii                                                             |                  | /BIA Bond No. on file<br>MB-001079      |                           |  |  |
| 21. Elevations (Show whether DF, KDB, RT, GL, etc.)                                                                                                                                                                                   | 22. Approximate date work will s                                               | start*           | 23. Estimated duratio                   | n                         |  |  |
| 3263' UNGRADED                                                                                                                                                                                                                        | 02/01/2017                                                                     |                  | 3 MONTHS                                |                           |  |  |
|                                                                                                                                                                                                                                       | 24. Attachments                                                                |                  |                                         |                           |  |  |
| The following, completed in accordance with the requirements of Onshor                                                                                                                                                                | re Oil and Gas Order No.1, must be                                             | attached to thi  | s form:                                 | 17-71                     |  |  |
| <ol> <li>Well plat certified by a registered surveyor.</li> <li>A Drilling Plan.</li> <li>A Surface Use Plan (if the location is on National Forest System SUPO must be filed with the appropriate Forest Service Office).</li> </ol> | Lands, the Item 20 above 5. Operator certi                                     | e).<br>fication  |                                         | existing bond on file (se |  |  |
| 25. Signature                                                                                                                                                                                                                         | Name (Printed/Typed) BRIAN WOOD (P                                             | HONE: 505        | 466-8120)                               | Date<br>11/10/2016        |  |  |
| Title CONSULTANT                                                                                                                                                                                                                      | (F                                                                             | AX: 505 466      | 5-9682)                                 |                           |  |  |
| Approved by (Signature) Cody A luybr                                                                                                                                                                                                  | Name (Printed/Typed)                                                           | dy               | 1. Laylas                               | Date 4/16/2               |  |  |
| Title Field Marased                                                                                                                                                                                                                   | Office (FO                                                                     |                  |                                         |                           |  |  |
| Application approval does not warrant or certify that the applicant hold conduct operations thereon.  Conditions of approval, if any, are attached.                                                                                   | ls legal or equitable title to those rig                                       | ghts in the subj | ject lease which would e                | entitle the applicant to  |  |  |