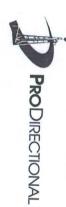

# 1. ESTIMATED TOPS

| Formation Name                        | TVD     | Bearing                |
|---------------------------------------|---------|------------------------|
| Rustler                               | Surface | silt., gyp., SS, dolo. |
| Yates                                 | 1065'   | gypsum                 |
| Seven Rivers                          | 1390'   | dolomite               |
| Capitan Reef                          | 1400'   | water                  |
| Cherry Canyon                         | 3275'   | hydrocarbons           |
| Brushy Canyon                         | 4520'   | hydrocarbons           |
| Bone Spring Lime                      | 6005'   | hydrocarbons           |
| 1 <sup>st</sup> Bone Spring Carbonate | 6665'   | hydrocarbons           |
| 1 <sup>st</sup> Bone Spring Sand      | 7020'   | hydrocarbons & goal    |
| TD (MD = 12214')                      | 7160′   | hydrocarbons           |

#### 4. CASING & CEMENT

| Hole<br>O. D. | Set @<br>(MD) | Casing O. D.        | Age | Weight<br>(lb/ft) | Grade | Thread<br>Collar | Collapse | Burst | Tension |
|---------------|---------------|---------------------|-----|-------------------|-------|------------------|----------|-------|---------|
| 26"           | 400'          | Surface<br>20"      | New | 94                | K-55  | ВТС              | 1.125    | 1.125 | 1.8     |
| 17.5"         | 1200'         | Inter. 1<br>13.375" | New | 54.5              | J-55  | втс              | 1.125    | 1.125 | 1.8     |
| 12.25"        | 3100'         | Inter. 2<br>9.625"  | New | 40                | J-55  | втс              | 1.125    | 1.125 | 1.8     |
| 8.75"         | 12214'        | Product.<br>5.5"    | New | 20                | P-110 | DWC/C            | 1.125    | 1.125 | 1.8     |