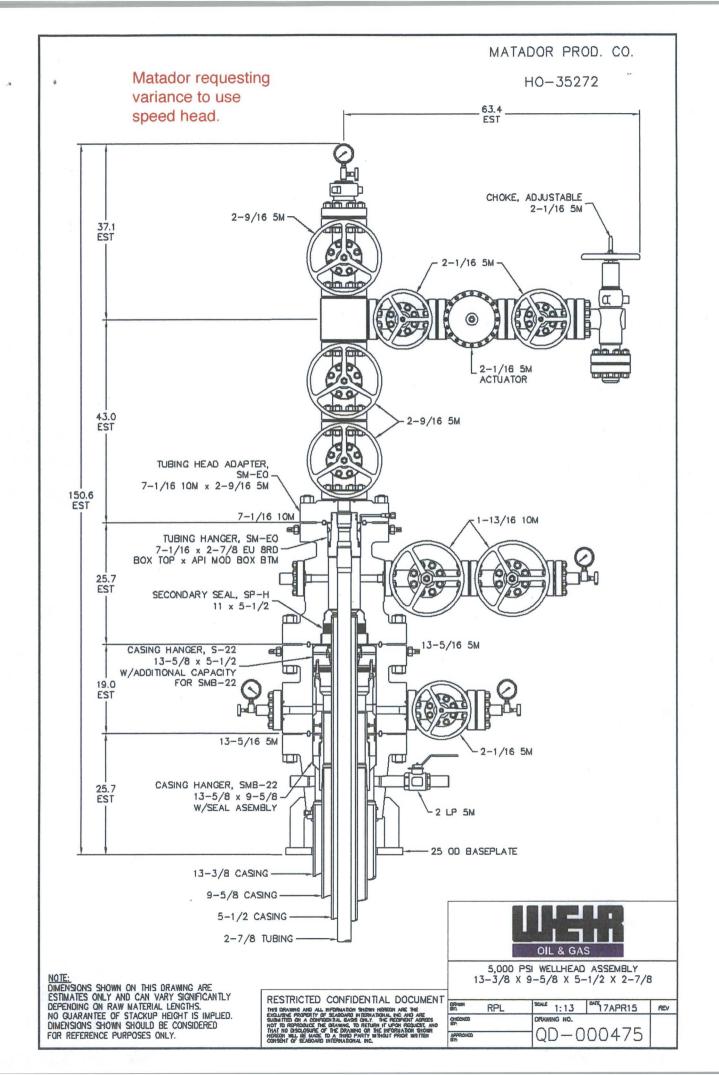

# 3. PRESSURE CONTROL

Matador requests a variance for a speed head and for a 2000 psi annular to be installed after running 20" surface casing.

After 20" surface casing, a BOP stack consisting of 3 rams with 2 pipe rams, 1 blind ram, and 1 annular preventer will be installed. The BOP will be used below intermediate casing 1 to TD. See attached BOP and choke manifold diagrams.

A third party company will test the BOPs. high. Intermediate 2 casing pressure tests will be made to 250 psi low and 3000 psi high. Annular preventer will be tested to 250 psi low and 2500 psi high on the intermediate 1 casing and tested to 250 psi low and 2500 psi high on the intermediate 2 casing. In the case of running a speed head with landing mandrel for 9-5/8" casing, initial intermediate 1 casing test pressures will be 250 psi low and 3000 psi high, with wellhead seals tested to 5000 psi once the 9-5/8" casing has been landed and cemented.

Matador requests a variance to drill this well using a co-flex line between the BOP and choke manifold. Certification for proposed co-flex hose is attached. Manufacturer does not require the hose to be anchored. If the specific hose is not available, then one of equal or higher rating will be used.