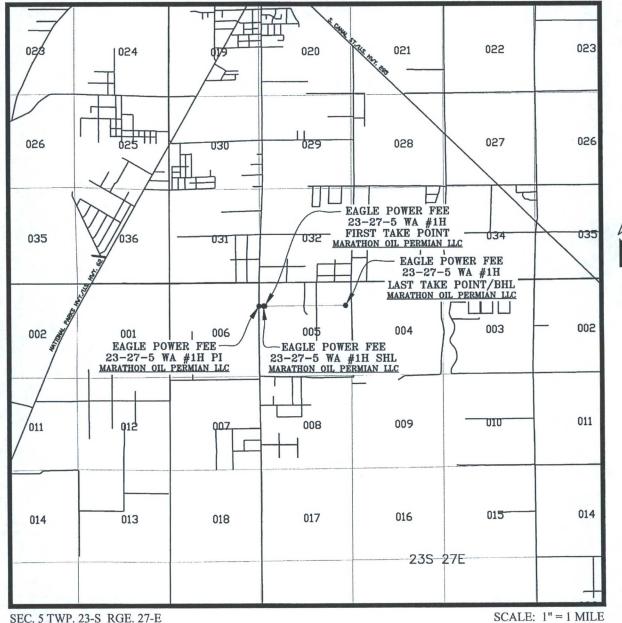

## VICINITY MAP

SEC. 5 TWP. 23-S RGE. 27-E

SURVEY: N.M.P.M. COUNTY: EDDY

- . . 1

DESCRIPTION: 1316' FNL & 259' FWL

ELEVATION: 3179'

OPERATOR: MARATHON OIL PERMIAN LLC

LEASE: EAGLE POWER FEE 23-27-5 U.S.G.S. TOPOGRAPHIC MAP: OTIS, N.M.