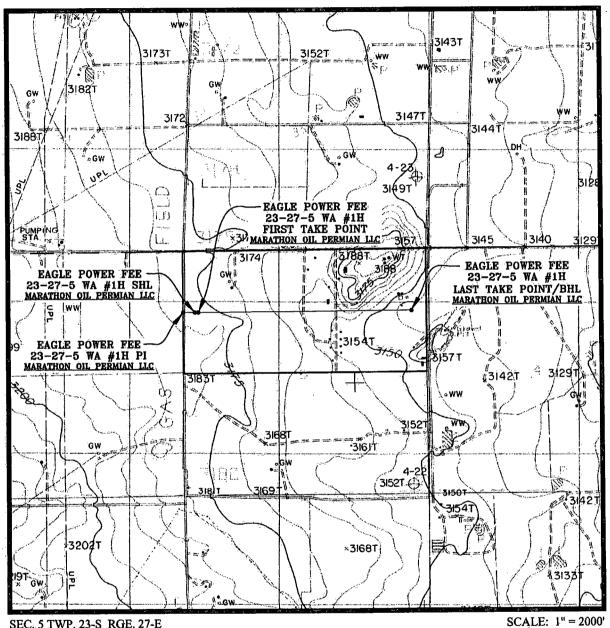

## LOCATION VERIFICATION MAP

SEC. 5 TWP. 23-S RGE. 27-E

SURVEY: N.M.P.M.

ĩ

**COUNTY: EDDY** 

DESCRIPTION: 1316' FNL & 259' FWL

**ELEVATION: 3179'** 

OPERATOR: MARATHON OIL PERMIAN LLC

**LEASE: EAGLE POWER FEE 23-27-5** U.S.G.S. TOPOGRAPHIC MAP: OTIS, N.M.

CONTOUR INTERVAL = 10'