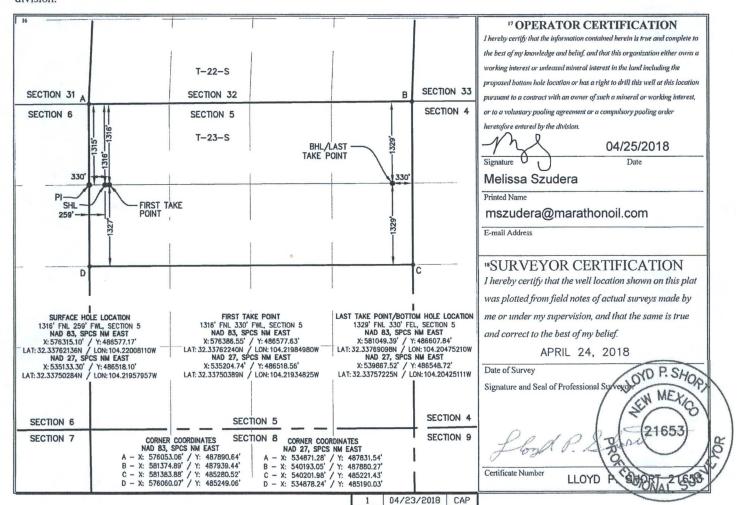

☐ AMENDED REPORT

EDDY

WELL LOCATION AND ACREAGE DEDICATION PLAT

| 'API Number                                      |         |                                                     | 1     | * Pool Code | :             | Pool Name                   |               |     |                                 |        |
|--------------------------------------------------|---------|-----------------------------------------------------|-------|-------------|---------------|-----------------------------|---------------|-----|---------------------------------|--------|
| 30-015-44909                                     |         |                                                     |       | 98220       | )             | PURPLE SAGE; WOLFCAMP (GAS) |               |     |                                 |        |
| <sup>4</sup> Property Code                       |         | <sup>5</sup> Property Name                          |       |             |               |                             |               |     | <sup>6</sup> Well Number        |        |
| 321283                                           |         | EAGLE POWER FEE 23-27-5 WA                          |       |             |               |                             |               |     | 1H                              |        |
| <sup>7</sup> ogrid n₀.<br>372098                 |         | <sup>8</sup> Operator Name MARATHON OIL PERMIAN LLC |       |             |               |                             |               |     | <sup>9</sup> Elevation<br>3179' |        |
| <sup>10</sup> Surface Location                   |         |                                                     |       |             |               |                             |               |     |                                 |        |
| UL or lot no.                                    | Section | Township                                            | Range | Lot Idn     | Feet from the | North/South line            | Feet from the | Eas | st/West line County             |        |
| LOT 4(D)                                         | 5       | T23S                                                | R27E  |             | 1316          | NORTH                       | 259           | WE  | ST                              | EDDY   |
| " Bottom Hole Location If Different From Surface |         |                                                     |       |             |               |                             |               |     |                                 |        |
| UL or lot no.                                    | Section | Township                                            | Range | Lot Idn     | Feet from the | North/South line            | Feet from the | Eas | t/West line                     | County |

NORTH

330

**EAST** 

No allowable will be assigned to this completion until all interests have been consolidated or a non-standard unit has been approved by the division.

1329

15 Order No.

DATE

BY

## LOCATION VERIFICATION MAP

SEC. 5 TWP. 23-S RGE. 27-E

SURVEY: N.M.P.M.

ĩ

**COUNTY: EDDY** 

DESCRIPTION: 1316' FNL & 259' FWL

**ELEVATION: 3179'** 

OPERATOR: MARATHON OIL PERMIAN LLC