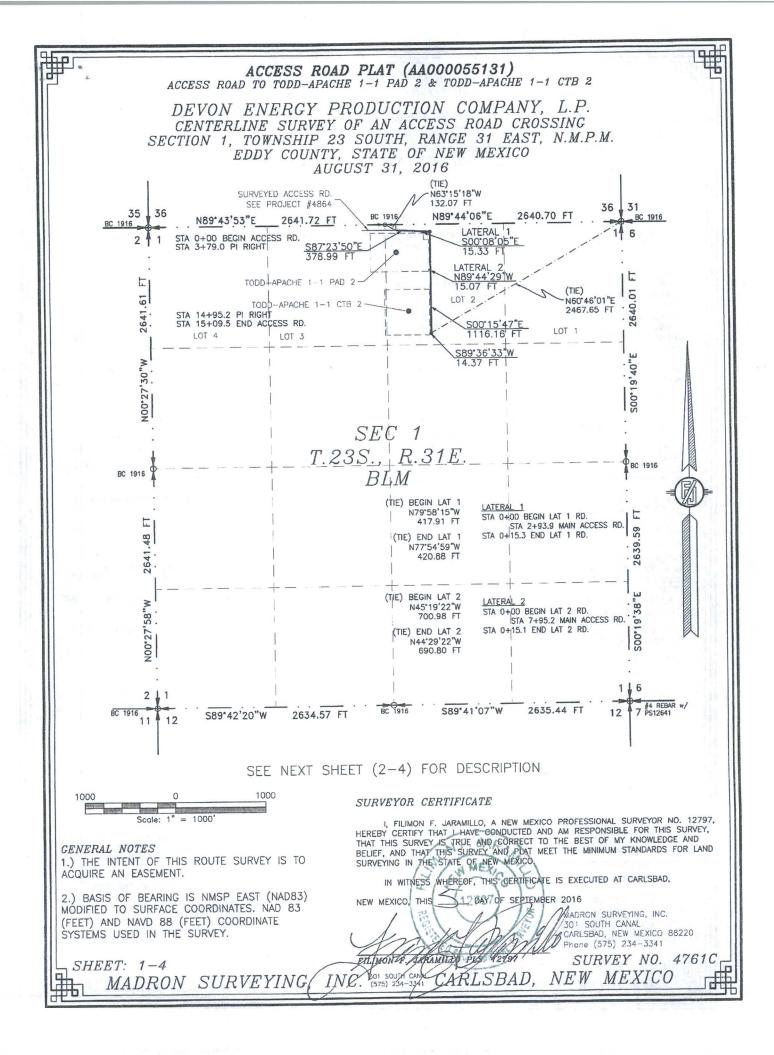

#### Location of Well

1. SHL: NWNE / 240 FNL / 2395 FEL / TWSP: 23S / RANGE: 31E / SECTION: 1 / LAT: 32.3400577 / LONG: -103.7307086 ( TVD: 11352 feet, MD: 11352 feet )
PPP: NENE / 400 FNL / 2380 FEL / TWSP: 23S / RANGE: 31E / SECTION: 1 / LAT: 32.3383965 / LONG: -103.7314029 (TVD: 11198 feet, MD: 11240 feet )
BHL: SWSE / 330 FSL / 2250 FEL / TWSP: 23S / RANGE: 31E / SECTION: 12 / LAT: 32.3126051 / LONG: -103.7302404 (TVD: -11710) feet, MD: 21652 feet )

# PECOS DISTRICT DRILLING CONDITIONS OF APPROVAL

OPERATOR'S NAME: DEVON ENERGY PRODUCTION

LEASE NO.: | NMNM22080

WELL NAME & NO.: 614H -TOMB RAIDER 1-12 FED

SURFACE HOLE FOOTAGE: 240'/N & 2395'/E BOTTOM HOLE FOOTAGE 330'/S & 2250'/E

# PECOS DISTRICT SURFACE USE CONDITIONS OF APPROVAL

| OPERATOR'S NAME:           | DEVON ENERGY PRODUCTION       |    |   |
|----------------------------|-------------------------------|----|---|
| LEASE NO.:                 | NMNM22080                     |    |   |
| WELL NAME & NO.:           | 614H – TOMB RAIDER 1-12 FED   |    |   |
| SURFACE HOLE FOOTAGE:      | 240'/N & 2395'/E              |    |   |
| <b>BOTTOM HOLE FOOTAGE</b> |                               |    | · |
| LOCATION:                  | Section 1.,T23S., R.31E., NMP | •  |   |
| COUNTY:                    | EDDY County, New Mexico       | ٠. | 1 |