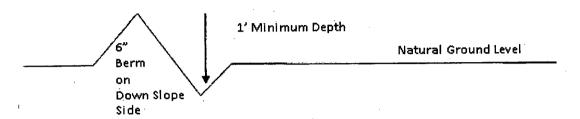

re 1; cross section and plans for typical road construction.

# Ditching

Ditching shall be required on both sides of the road.

#### **Turnouts**

Vehicle turnouts shall be constructed on the road. Turnouts shall be intervisible with interval spacing distance less than 1000 feet. Turnouts shall conform to Figure 1, cross section and plans for typical road construction.

# Drainage

Drainage control systems shall be constructed on the entire length of road (e.g. ditches, sidehill outsloping and insloping, lead-off ditches, culvert installation, and low water crossings).

A typical lead-off ditch has a minimum depth of 1 foot below and a berm of 6 inches above natural ground level. The berm shall be on the down-slope side of the lead-off ditch.

# Cross Section of a Typical Lead-off Ditch



All lead-off ditches shall be graded to drain water with a 1 percent minimum to 3 percent maximum ditch slope. The spacing interval are variable for lead-off ditches and shall be determined according to the formula for spacing intervals of lead-off ditches, but may be amended depending upon existing soil types and centerline road slope (in %);

# Formula for Spacing Interval of Lead-off Ditches

Example - On a 4% road slope that is 400 feet long, the water flow shall drain water into a lead-off ditch. Spacing interval shall be determined by the following formula:

400 foot road with 4% road slope: 
$$\frac{400'}{4\%}$$
 + 100' = 200' lead-off ditch interval

Cattle guards

An appropriately sized cattle guard sufficient to carry out the project shall be installed and maintained at fence/r