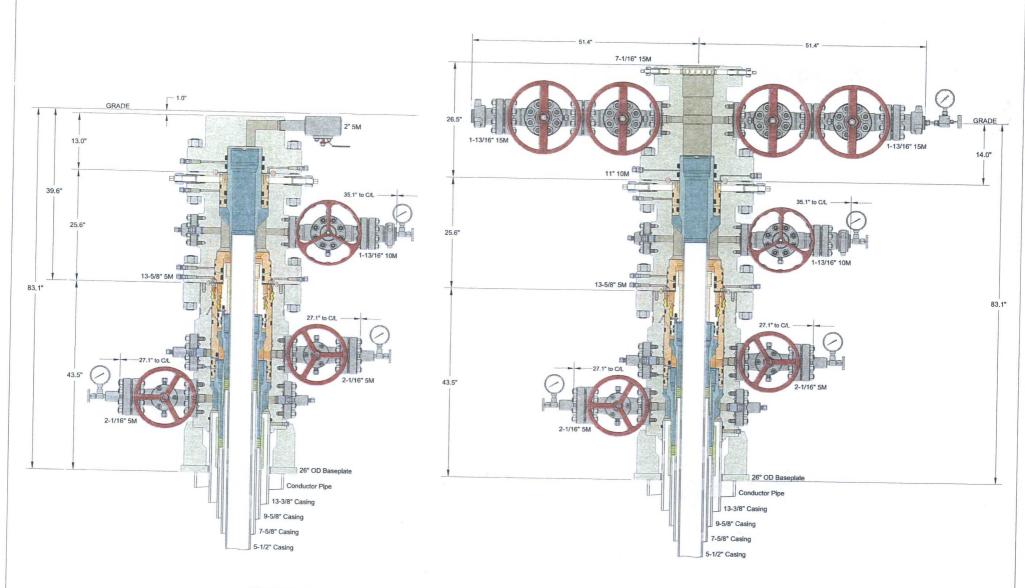

#### C. PRESSURE CONTROL

1. Variance approved to use flex line from BOP to choke manifold. Manufacturer's specification to be readily available. No external damage to flex line. Flex line to be installed as straight as possible (no hard bends).

#### Option 1:

i. Minimum working pressure of the blowout preventer (BOP) and related equipment (BOPE) required for drilling below the 13 3/8 inch surface casing shoe shall be 5000 (5M) psi. A third ram will be required for 5M BOP.

# Option 2:

- i. Operator has proposed a multi-bowl wellhead assembly. This assembly will only be tested when installed on the surface casing. Minimum working pressure of the blowout preventer (BOP) and related equipment (BOPE) required for drilling below the surface casing shoe shall be 5000 (5M) psi.
  - a. Wellhead shall be installed by manufacturer's representatives, submit documentation with subsequent sundry.

## Option 1:

- ii. Minimum working pressure of the blowout preventer (BOP) and related equipment (BOPE) required for drilling below the 13 3/8 inch surface casing shoe shall be 3000 (3M) psi.
- iii. Minimum working pressure of the blowout preventer (BOP) and related equipment (BOPE) required for drilling below the 9 5/8 inch first intermediate casing shoe shall be 5000 (5M) psi. A third ram will be required for 5M BOP.

#### Option 2:

- iv. Operator has proposed a multi-bowl wellhead assembly. This assembly will only be tested when installed on the surface casing. Minimum working pressure of the blowout preventer (BOP) and related equipment (BOPE) required for drilling below the surface casing shoe shall be **5000** (5M) psi.
  - a. Wellhead shall be installed by manufacturer's representatives, submit documentation with subsequent sundry.
  - b. If the welding is performed by a third party, the manufacturer's representative shall monitor the temperature to verify that it does not exceed the maximum temperature of the seal.
  - c. Manufacturer representative shall install the test plug for the initial BOP test.
  - d. Whenever any seal subject to test pressure is broken, all the tests in OOGO2.III.A.2.i must be followed.
  - e. If the cement does not circulate and one inch operations would have been possible with a standard wellhead, the well head shall be cut off, cementing operations performed and another wellhead installed.