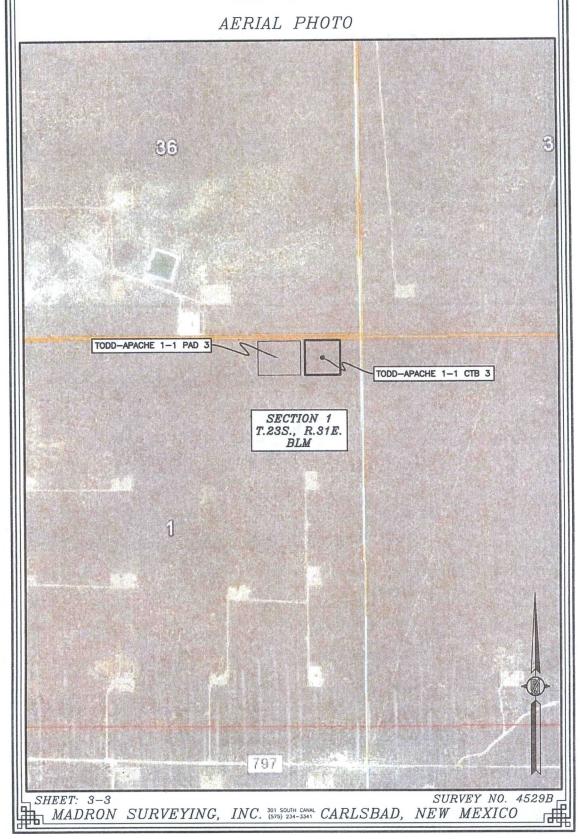

#### Location of Well

1. SHL: NWNE / 240 FNL / 2395 FEL / TWSP: 23S / RANGE: 31E / SECTION: 1 / LAT: 32.3400577 / LONG: -103.7307086 ( TVD: 11352 feet, MD: 11352 feet )
PPP: NENE / 400 FNL / 2380 FEL / TWSP: 23S / RANGE: 31E / SECTION: 1 / LAT: 32.3383965 / LONG: -103.7314029 (TVD: 11198 feet, MD: 11240 feet )
BHL: SWSE / 330 FSL / 2250 FEL / TWSP: 23S / RANGE: 31E / SECTION: 12 / LAT: 32.3126051 / LONG: -103.7302404 (TVD: -11710) feet, MD: 21652 feet )

# PECOS DISTRICT DRILLING CONDITIONS OF APPROVAL

OPERATOR'S NAME: DEVON ENERGY PRODUCTION

LEASE NO.: | NMNM22080

WELL NAME & NO.: 614H -TOMB RAIDER 1-12 FED

SURFACE HOLE FOOTAGE: 240'/N & 2395'/E BOTTOM HOLE FOOTAGE 330'/S & 2250'/E

LOCATION: Section 1.,T23S., R.31E., NMP COUNTY: EDDY County, New Mexico

| Potash               | None           | • Secretary     | C R-111-P |
|----------------------|----------------|-----------------|-----------|
| Cave/Karst Potential | € Low          | <b>←</b> Medium | C High    |
| Variance             | None           | Flex Hose       | C Other   |
| Wellhead             | Conventional   | • Multibowl     |           |
| Other                | ☐4 String Area | ☐Capitan Reef   | □WIPP     |