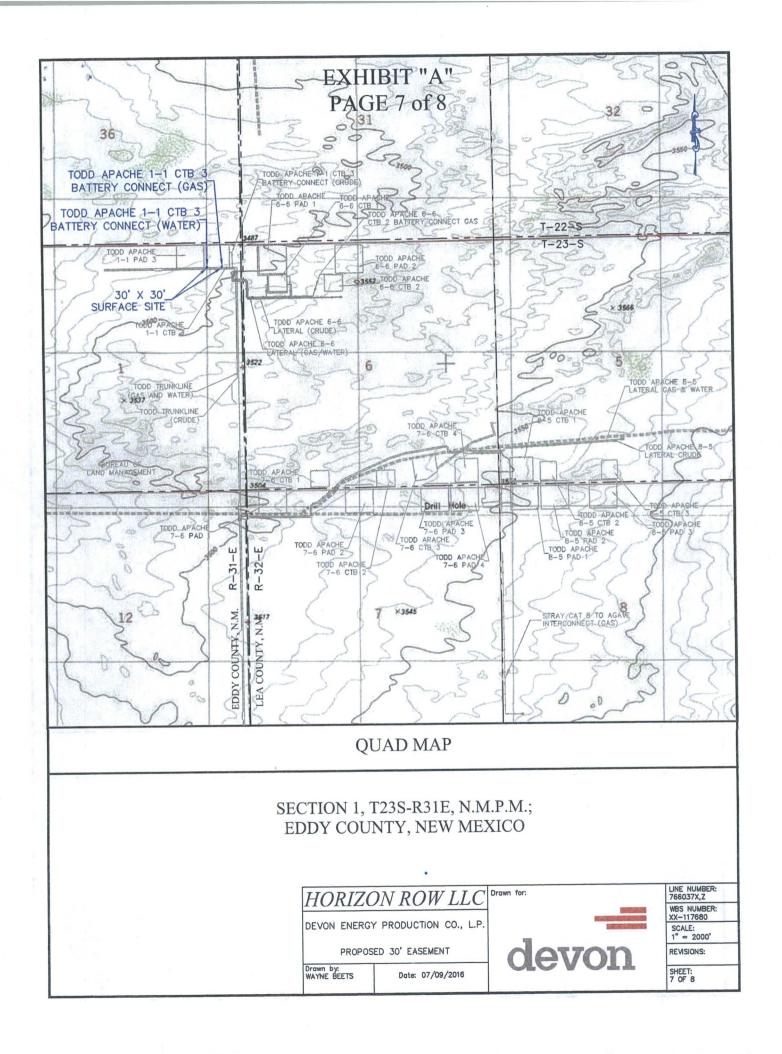

43'30" W a distance of 30.00' to a point;

N 00°16'30" W a distance of 30.00' to a point;

N 89°43'30" E a distance of 30.00' to a point;

S 00°16'30" E a distance of 30.00' to the point of beginning, having an area of 0.021 acre.

### **NOTES:**

Bearings, distances and coordinates shown herein are based on New Mexico State Plane Coordinate System, NAD 83, East Zone 3001, US Survey Feet, all distances are grid.

I, B.L. Laman, New Mexico PLS No. 22404, hereby certify this survey to reflect an actual survey made on the ground under my supervision. This survey meets the minimum standards for surveying in New Mexico.

B.L. Laman

PLS 22404

Date Signed: 07/12/2016 Horizon Row, LLC

571 State Street, Jasper, TX

(409) 202-5111

75951

Employee of Horizon Row, LLC

D.L. LAMAN WEATO OTH 22404







### **LEGAL DESCRIPTION**

### **FOR**

### DEVON ENERGY PRODUCTION COMPANY, L.P.

### **BUREAU OF LAND MANAGEMENT**

### **30' EASEMENT DESCRIPTION:**

**BEING** an easement thirty (30) feet in width lying fifteen (15) feet on the right side and fifteen (15) feet on the left side of the survey centerline described below, being out of Lot 1 of Section 1, Township 23 South, Range 31 East, N.M.P.M., Eddy County, New Mexico, and being out of a parcel of land owned by the Bureau of Land Management. Said centerline of easement being more particularly described as follows:

Commencing from a 1" iron pipe w/BC1916 found for the east quarter corner of Section 1, T23S-R31E, N.M.P.M., Eddy County, New Mexico;

Thence N 06°30'47" W, a distance of 2088.02' to the **Point of Beginning** of this e