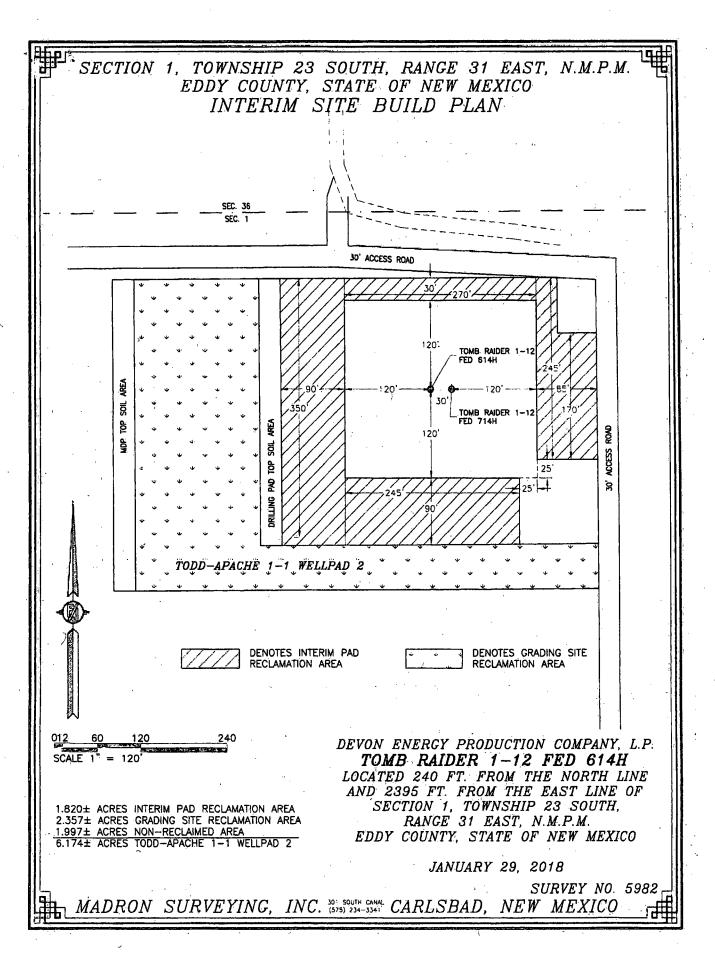

# PECOS DISTRICT DRILLING CONDITIONS OF APPROVAL

OPERATOR'S NAME: DEVON ENERGY PRODUCTION

LEASE NO.: | NMNM22080

WELL NAME & NO.: 614H -TOMB RAIDER 1-12 FED

SURFACE HOLE FOOTAGE: 240'/N & 2395'/E BOTTOM HOLE FOOTAGE 330'/S & 2250'/E

# PECOS DISTRICT SURFACE USE CONDITIONS OF APPROVAL

| OPERATOR'S NAME:           | DEVON ENERGY PRODUCTION       |    |   |
|----------------------------|-------------------------------|----|---|
| LEASE NO.:                 | NMNM22080                     |    |   |
| WELL NAME & NO.:           | 614H – TOMB RAIDER 1-12 FED   |    |   |
| SURFACE HOLE FOOTAGE:      | 240'/N & 2395'/E              |    |   |
| <b>BOTTOM HOLE FOOTAGE</b> |                               |    | · |
| LOCATION:                  | Section 1.,T23S., R.31E., NMP | •  |   |
| COUNTY:                    | EDDY County, New Mexico       | ٠. | 1 |