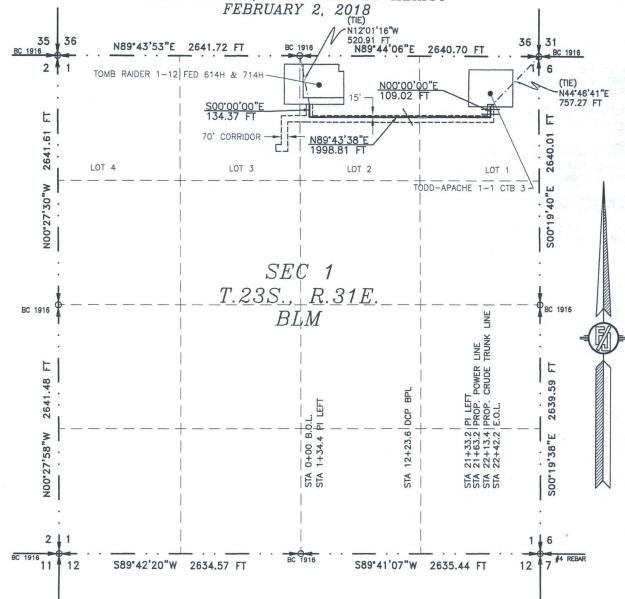

#### Location of Well

1. SHL: NWNE / 240 FNL / 2395 FEL / TWSP: 23S / RANGE: 31E / SECTION: 1 / LAT: 32.3400577 / LONG: -103.7307086 ( TVD: 11352 feet, MD: 11352 feet )
PPP: NENE / 400 FNL / 2380 FEL / TWSP: 23S / RANGE: 31E / SECTION: 1 / LAT: 32.3383965 / LONG: -103.7314029 (TVD: 11198 feet, MD: 11240 feet )
BHL: SWSE / 330 FSL / 2250 FEL / TWSP: 23S / RANGE: 31E / SECTION: 12 / LAT: 32.3126051 / LONG: -103.7302404 (TVD: -11710) feet, MD: 21652 feet )

# PECOS DISTRICT DRILLING CONDITIONS OF APPROVAL

OPERATOR'S NAME: DEVON ENERGY PRODUCTION

LEASE NO.: | NMNM22080

WELL NAME & NO.: 614H -TOMB RAIDER 1-12 FED

SURFACE HOLE FOOTAGE: 240'/N & 2395'/E BOTTOM HOLE FOOTAGE 330'/S & 2250'/E

LOCATION: Section 1.,T23S., R.31E., NMP COUNTY: EDDY County, New Mexico

| Potash               | None           | • Secretary     | C R-111-P |
|----------------------|----------------|-----------------|-----------|
| Cave/Karst Potential | € Low          | <b>←</b> Medium | C High    |
| Variance             | None           | Flex Hose       | C Other   |
| Wellhead             | Conventional   | • Multibowl     |           |
| Other                | ☐4 String Area | ☐Capitan Reef   | □WIPP     |