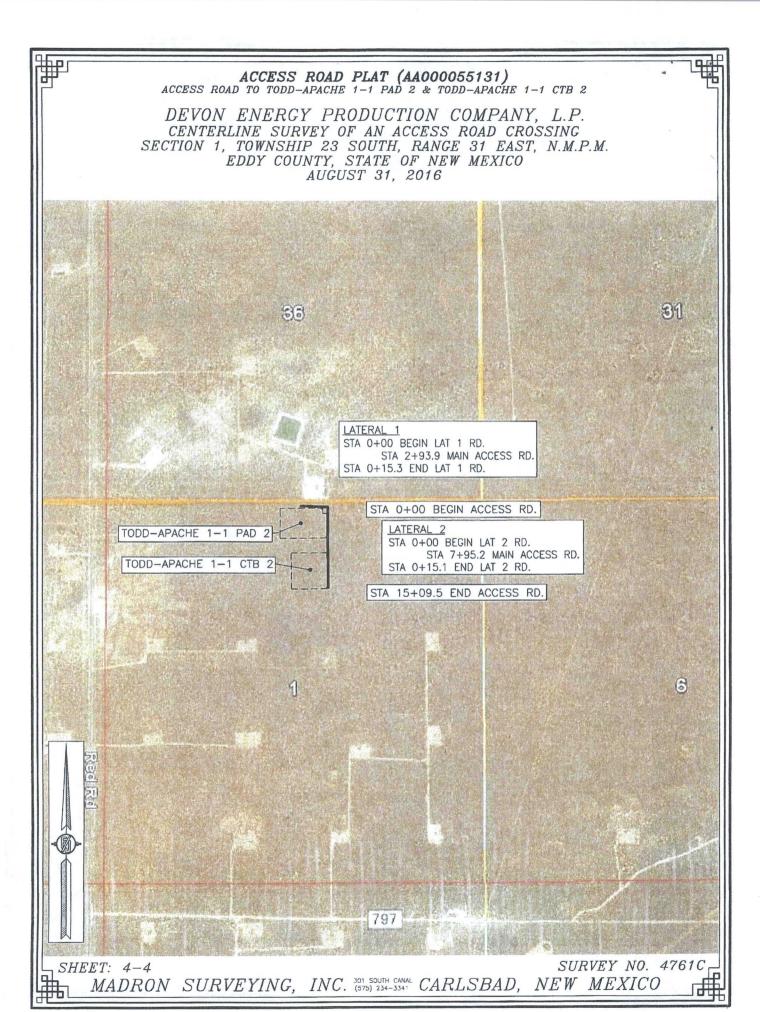

UIRE AN EASEMENT.

2.) BASIS OF BEARING IS NMSP EAST (NAD83) MODIFIED TO SURFACE COORDINATES. NAD 83 (FEET) AND NAVD 88 (FEET) COORDINATE SYSTEMS USED IN THE SURVEY.

IN WITNESS WHEREOF, THIS CERTIFICATE IS EXECUTED AT CARLSBAD,
MEXICO, THIS DAY OF SEPTEMBER 2016

I, FILIMON F. JARAMILLO, A NEW MEXICO PROFESSIONAL SURVEYOR NO. 12797, HEREBY CERTIFY THAT I HAVE CONDUCTED AND AM RESPONSIBLE FOR THIS SURVEY, THAT THIS SURVEY IS TRUE AND CORRECT TO THE BEST OF MY KNOWLEDGE AND

BELIEF, AND THAT THIS SURVEY AND PLAT MEET THE MINIMUM STANDARDS FOR LAND SURVEYING IN THE STATE OF NEW MEXICO.

NEW MEXICO, TI

MADRON SURVEYING, INC. 301 SOUTH CANAL CARLSBAD, NEW MEXICO 88220 Phone (575) 234-3341

SURVEY NO. 47610

SHEET: 2-4

MADRON SURVEYING,

301 SOUTH CANAL (575) 234-3341 CARLSBAD, NEW MEXICO





ACCESS ROAD PLAT ACCESS ROAD TO THE TOMB RAIDER 1-1 WELLPAD 2 (TOMB RAIDER 1-12 FED 614H & 714H) DEVON ENERGY PRODUCTION COMPANY, L.P. CENTERLINE SURVEY OF AN ACCESS ROAD CROSSING SECTION 1, TOWNSHIP 23 SOUTH, RANGE 31 EAST, N.M.P.M. EDDY COUNTY, STATE OF NEW MEXICO JANUARY 29, 2018 N49°40'04"W 653.23 FT N89°44'06"E 31 36 35 136 2640.70 FT N89°43'53"E 2641.72 FT BC 1916 BC 1916 6 (TIE) TOMB | RAIDER 1 FED 1H N48'48'35"W 641.98 FT Ŀ L S89\*59'04"W 14.85 FTi 2640.01 2641.61 TOMB RAIDER 11 WELLPAD 2 LOT 1 LOT 2 LOT 3 LOT 4 S00°19'40"E 0+14.9 E.O.R. 0+00 B.O.R. N00°27'30"W STA SEC 1 T.23S., R.31EPBC 1916 BC 1916 BLMĿ 2641.48 9,38"E ,58°W S00° 12 S89°41'07"W 2635.44 FT S89°42'20"W 2634.57 FT SEE NEXT SHEET (2-2) FOR DESCRIPTION 1000 1000 SURVEYOR CERTIFICATE I, FILIMON F. JARAMILLO, A NEW MEX