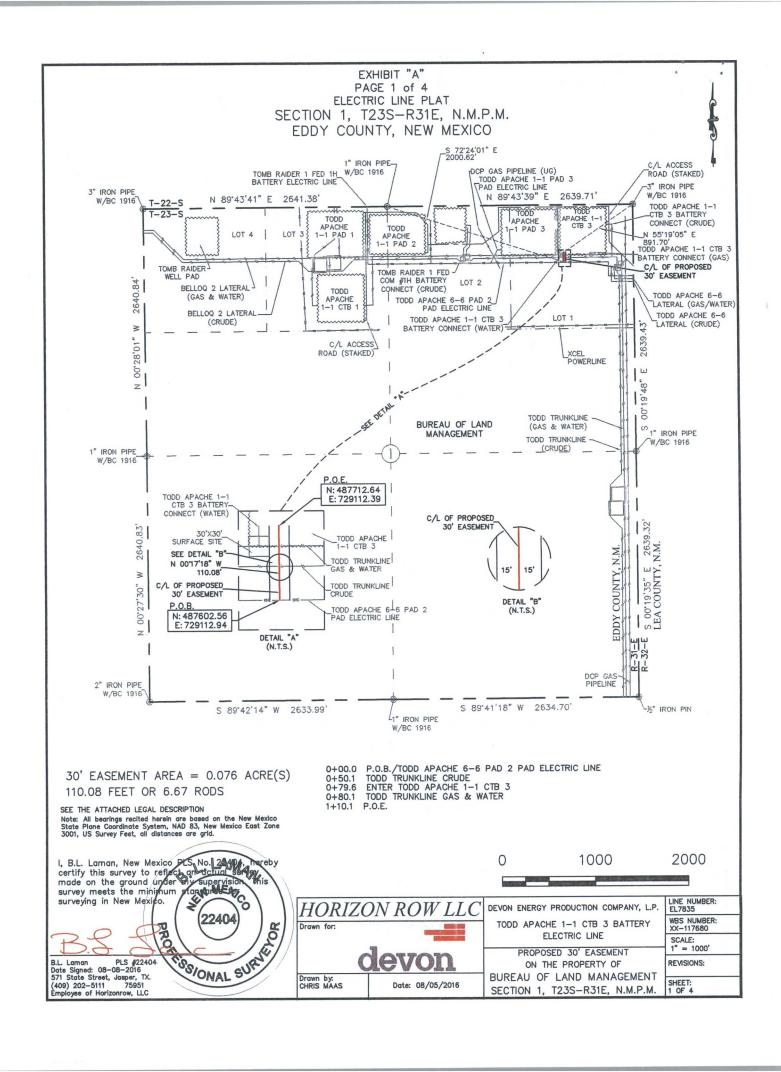

# PECOS DISTRICT DRILLING CONDITIONS OF APPROVAL

OPERATOR'S NAME: DEVON ENERGY PRODUCTION

LEASE NO.: | NMNM22080

WELL NAME & NO.: 614H -TOMB RAIDER 1-12 FED

SURFACE HOLE FOOTAGE: 240'/N & 2395'/E BOTTOM HOLE FOOTAGE 330'/S & 2250'/E

LOCATION: Section 1.,T23S., R.31E., NMP COUNTY: EDDY County, New Mexico

| Potash               | None           | • Secretary     | C R-111-P |
|----------------------|----------------|-----------------|-----------|
| Cave/Karst Potential | € Low          | <b>←</b> Medium | C High    |
| Variance             | None           | Flex Hose       | C Other   |
| Wellhead             | Conventional   | • Multibowl     |           |
| Other                | ☐4 String Area | ☐Capitan Reef   | □WIPP     |

# PECOS DISTRICT SURFACE USE CONDITIONS OF APPROVAL

| OPERATOR'S NAME:           | DEVON ENERGY PRODUCTION       |    |   |
|----------------------------|-------------------------------|----|---|
| LEASE NO.:                 | NMNM22080                     |    |   |
| WELL NAME & NO.:           | 614H – TOMB RAIDER 1-12 FED   |    |   |
| SURFACE HOLE FOOTAGE:      | 240'/N & 2395'/E              |    |   |
| <b>BOTTOM HOLE FOOTAGE</b> |                               |    | · |
| LOCATION:                  | Section 1.,T23S., R.31E., NMP | •  |   |
| COUNTY:                    | EDDY County, New Mexico       | ٠. | 1 |