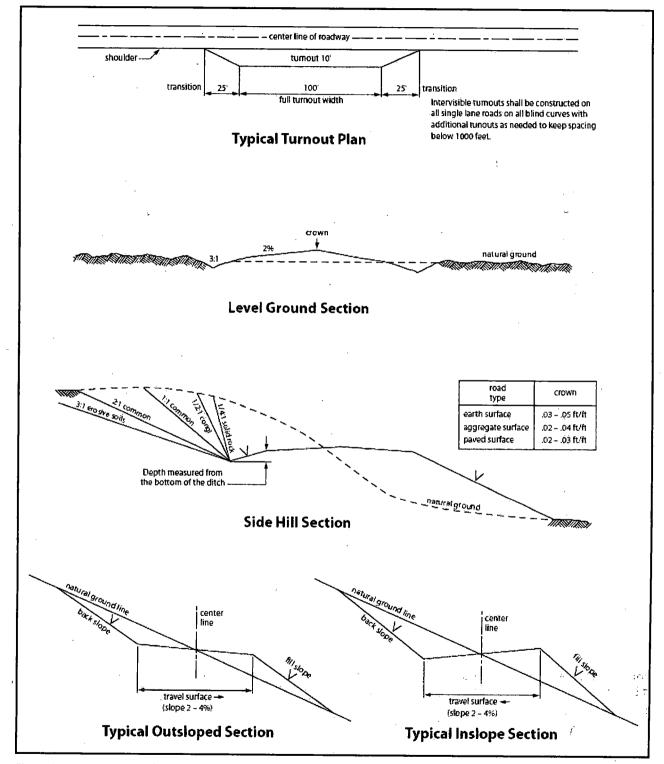

| General Provisions             |                         |
|--------------------------------|-------------------------|
| Permit Expiration              | 1 11                    |
| Archaeology, Paleontology, and | <b>Historical Sites</b> |
| Noxious Weeds                  |                         |
| Special Requirements           |                         |
| Lesser Prairie-Chicken Timin   | g Stipulations          |
| Ground-level Abandoned Wel     | l Marker                |
| Potash                         | ,                       |
| Range                          |                         |
| Watershed                      |                         |
| Cultural                       |                         |
| Construction                   |                         |
| Notification                   |                         |
| Topsoil                        |                         |
| Closed Loop System             |                         |
| Federal Mineral Material Pits  | 4                       |
| Well Pads                      | 5.                      |
| Roads                          |                         |
| Road Section Diagram           |                         |
| Production (Post Drilling)     | •                       |
| Well Structures & Facilities   |                         |
| Pipelines                      |                         |
| Electric Lines                 |                         |
| ☐ Interim Reclamation          |                         |
| Final Abandonment & Reclams    | ition                   |