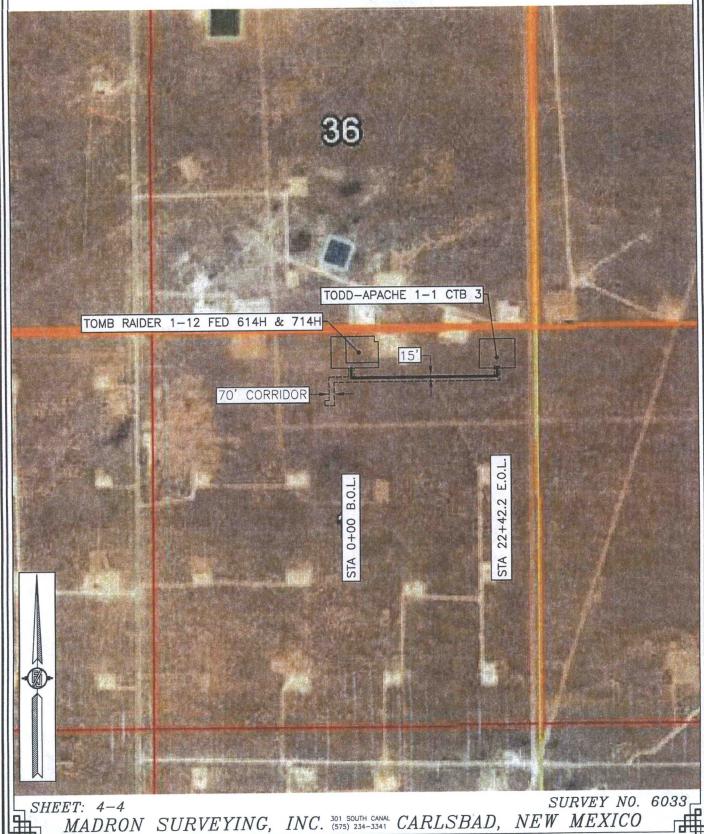

# PECOS DISTRICT DRILLING CONDITIONS OF APPROVAL

OPERATOR'S NAME: DEVON ENERGY PRODUCTION

LEASE NO.: | NMNM22080

WELL NAME & NO.: 614H -TOMB RAIDER 1-12 FED

SURFACE HOLE FOOTAGE: 240'/N & 2395'/E BOTTOM HOLE FOOTAGE 330'/S & 2250'/E

LOCATION: Section 1.,T23S., R.31E., NMP COUNTY: EDDY County, New Mexico

| Potash               | None           | • Secretary     | C R-111-P |
|----------------------|----------------|-----------------|-----------|
| Cave/Karst Potential | € Low          | <b>←</b> Medium | C High    |
| Variance             | None           | Flex Hose       | C Other   |
| Wellhead             | Conventional   | • Multibowl     |           |
| Other                | ☐4 String Area | ☐Capitan Reef   | □WIPP     |