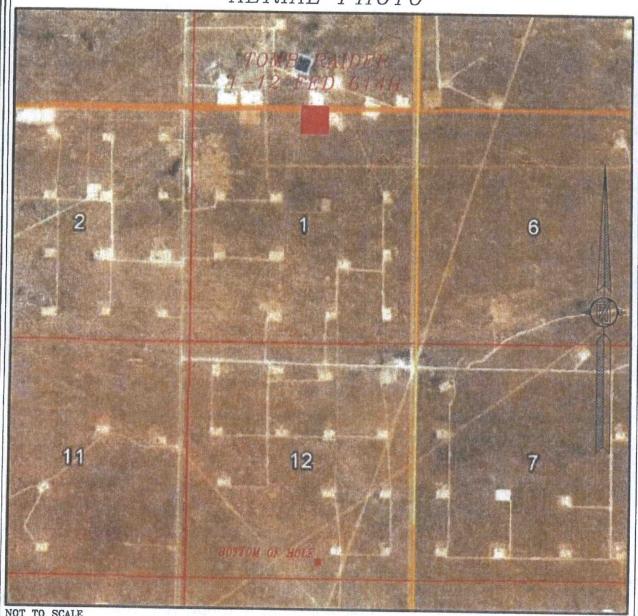

#### Location of Well

1. SHL: NWNE / 240 FNL / 2395 FEL / TWSP: 23S / RANGE: 31E / SECTION: 1 / LAT: 32.3400577 / LONG: -103.7307086 ( TVD: 11352 feet, MD: 11352 feet )
PPP: NENE / 400 FNL / 2380 FEL / TWSP: 23S / RANGE: 31E / SECTION: 1 / LAT: 32.3383965 / LONG: -103.7314029 (TVD: 11198 feet, MD: 11240 feet )
BHL: SWSE / 330 FSL / 2250 FEL / TWSP: 23S / RANGE: 31E / SECTION: 12 / LAT: 32.3126051 / LONG: -103.7302404 (TVD: -11710) feet, MD: 21652 feet )