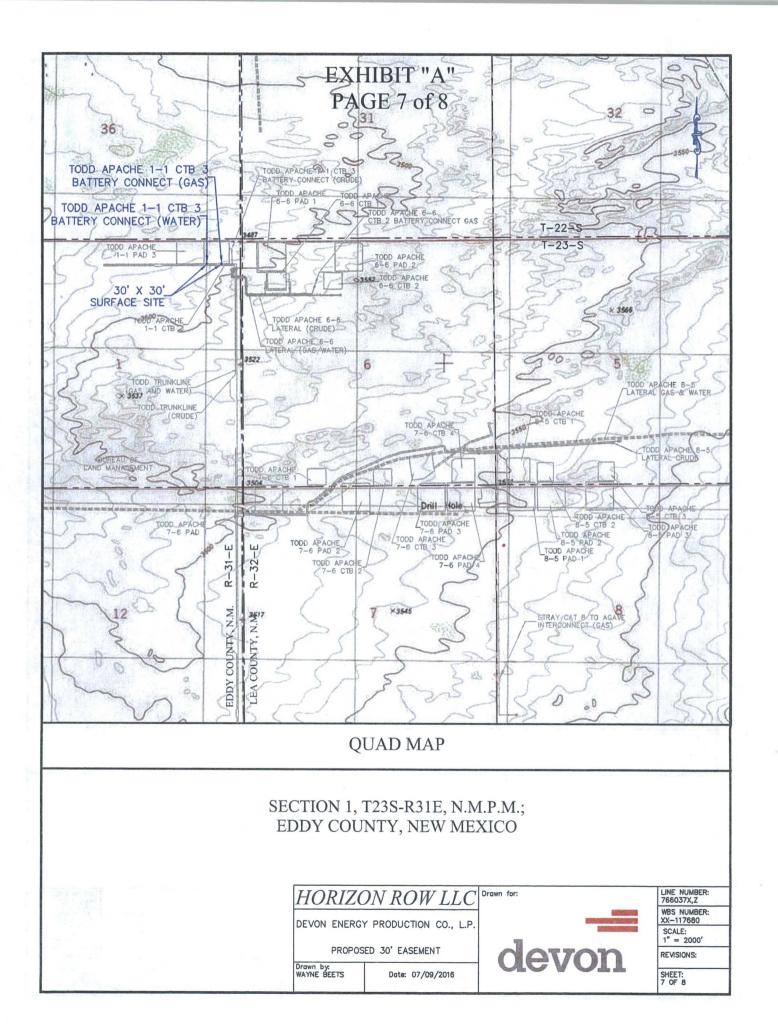

#### Location of Well

1. SHL: NWNE / 240 FNL / 2395 FEL / TWSP: 23S / RANGE: 31E / SECTION: 1 / LAT: 32.3400577 / LONG: -103.7307086 ( TVD: 11352 feet, MD: 11352 feet )
PPP: NENE / 400 FNL / 2380 FEL / TWSP: 23S / RANGE: 31E / SECTION: 1 / LAT: 32.3383965 / LONG: -103.7314029 (TVD: 11198 feet, MD: 11240 feet )
BHL: SWSE / 330 FSL / 2250 FEL / TWSP: 23S / RANGE: 31E / SECTION: 12 / LAT: 32.3126051 / LONG: -103.7302404 (TVD: -11710) feet, MD: 21652 feet )