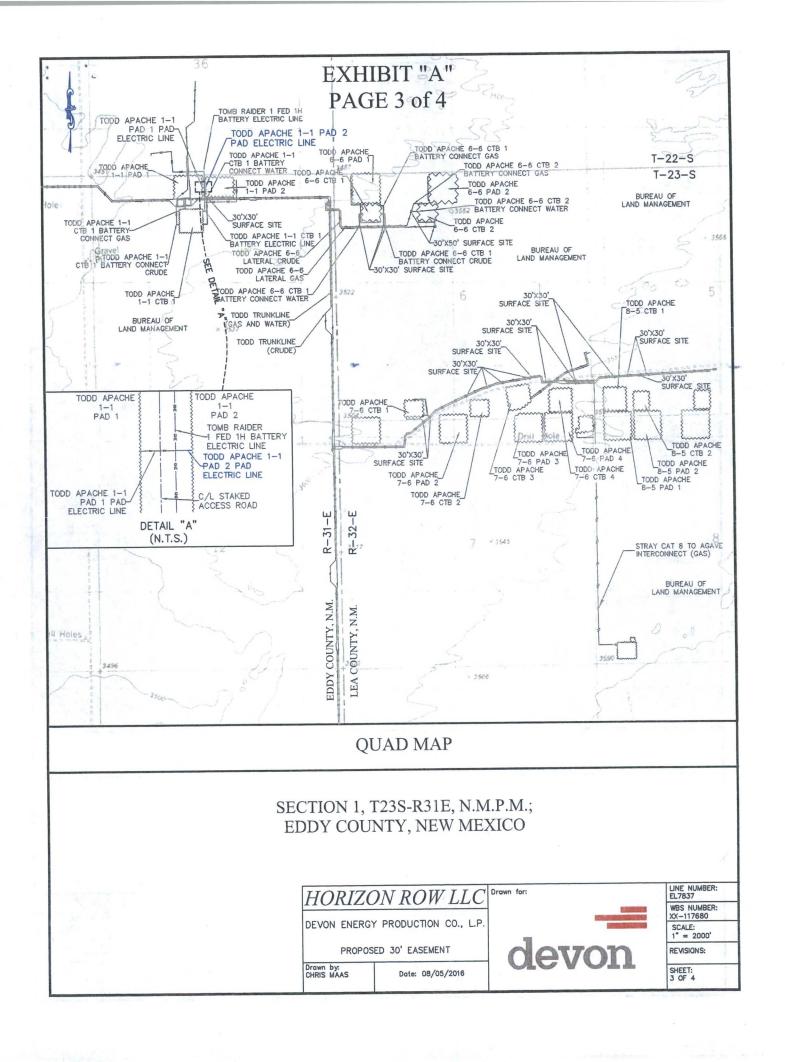

#### Location of Well

1. SHL: NWNE / 240 FNL / 2395 FEL / TWSP: 23S / RANGE: 31E / SECTION: 1 / LAT: 32.3400577 / LONG: -103.7307086 ( TVD: 11352 feet, MD: 11352 feet )
PPP: NENE / 400 FNL / 2380 FEL / TWSP: 23S / RANGE: 31E / SECTION: 1 / LAT: 32.3383965 / LONG: -103.7314029 (TVD: 11198 feet, MD: 11240 feet )
BHL: SWSE / 330 FSL / 2250 FEL / TWSP: 23S / RANGE: 31E / SECTION: 12 / LAT: 32.3126051 / LONG: -103.7302404 (TVD: -11710) feet, MD: 21652 feet )

# PECOS DISTRICT DRILLING CONDITIONS OF APPROVAL

OPERATOR'S NAME: DEVON ENERGY PRODUCTION

LEASE NO.: | NMNM22080

WELL NAME & NO.: 614H -TOMB RAIDER 1-12 FED

SURFACE HOLE FOOTAGE: 240'/N & 2395'/E BOTTOM HOLE FOOTAGE 330'/S & 2250'/E

LOCATION: Section 1.,T23S., R.31E., NMP COUNTY: EDDY County, New Mexico

| Potash               | None           | • Secretary     | C R-111-P |
|----------------------|----------------|-----------------|-----------|
| Cave/Karst Potential | € Low          | <b>←</b> Medium | C High    |
| Variance             | None           | Flex Hose       | C Other   |
| Wellhead             | Conventional   | • Multibowl     |           |
| Other                | ☐4 String Area | ☐Capitan Reef   | □WIPP     |

# PECOS DISTRICT SURFACE USE CONDITIONS OF APPROVAL

| OPERATOR'S NAME:           | DEVON ENERGY PRODUCTION       |    |   |
|----------------------------|-------------------------------|----|---|
| LEASE NO.:                 | NMNM22080                     |    |   |
| WELL NAME & NO.:           | 614H – TOMB RAIDER 1-12 FED   |    |   |
| SURFACE HOLE FOOTAGE:      | 240'/N & 2395'/E              |    |   |
| <b>BOTTOM HOLE FOOTAGE</b> |                               |    | · |
| LOCATION:                  | Section 1.,T23S., R.31E., NMP | •  |   |
| COUNTY:                    | EDDY County, New Mexico       | ٠. | 1 |