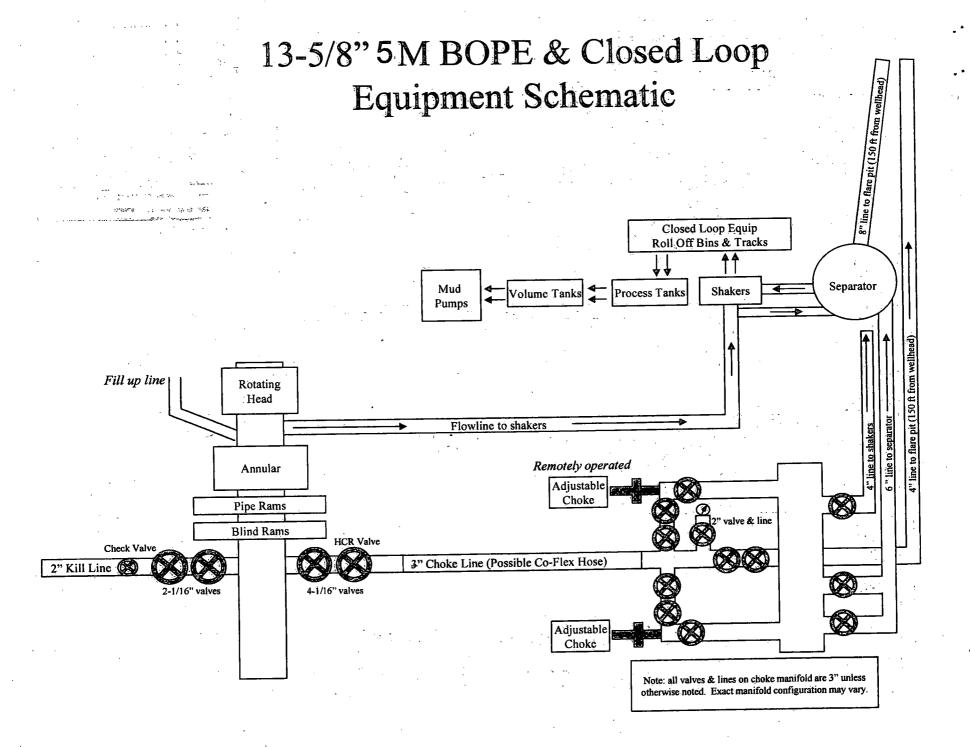

#### C. PRESSURE CONTROL

1. Variance approved to use flex line from BOP to choke manifold. Manufacturer's specification to be readily available. No external damage to flex line. Flex line to be installed as straight as possible (no hard bends).

#### Option 1:

i. Minimum working pressure of the blowout preventer (BOP) and related equipment (BOPE) required for drilling below the 13 3/8 inch surface casing shoe shall be 5000 (5M) psi. A third ram will be required for 5M BOP.

# Option 2:

- i. Operator has proposed a multi-bowl wellhead assembly. This assembly will only be tested when installed on the surface casing. Minimum working pressure of the blowout preventer (BOP) and related equipment (BOPE) required for drilling below the surface casing shoe shall be 5000 (5M) psi.
  - a. Wellhead shall be installed by manufacturer's representatives, submit documentation with subsequent sundry.

8. Whenever a casing string is cemented in the R-111-P potash area, the NMOCD requirements shall be followed.

#### B. PRESSURE CONTROL

- 1. All blowout preventer (BOP) and related equipment (BOPE) shall comply with well control requirements as described in Onshore Oil and Gas Order No. 2 and API RP 53 Sec. 17.
- 2. If a variance is approved for a flexible hose to be installed from the BOP to the choke manifold, the following requirements apply: Check condition of flexible line from BOP to choke manifold, replace if exterior is damaged or if line fails test. Line to be as straight as possible with no hard bends and is to be anchored according to Manufacturer's requirements. The flexible hose can be exchanged with a hose of equal size and equal or greater pressure rating. Anchor requirements, specification sheet and hydrostatic pressure test certification matching the hose in service, to be onsite for review. These documents shall be posted in the company man's trailer and on the rig floor.
- 3. 5M or higher system requires an HCR valve, remote kill line and annular to match. The remote kill line is to be installed prior to testing the system and tested to stack pressure.
- 4. If the operator has proposed a multi-bowl wellhead assembly in the APD. The following requirements must be met:
  - a. Wellhead shall be installed by manufacturer's representatives, submit documentation with subsequent sundry.
  - b. If the welding is performed by a third party, the manufacturer's representative shall monitor the temperature to verify that it does not exceed the maximum temperature of the seal.
  - c. Manufacturer representative shall install the test plug for the initial BOP test.
  - d. Whenever any seal subject to test pressure is broken, all the tests in OOGO2.III.A.2.i must be followed.
  - e. If the cement does not circulate and one inch operations would have been possible with a standard wellhead, the well head shall be cut off, cementing operations performed and another wellhead installed.
- 5. The appropriate BLM office shall be notified a minimum of 4 hours in advance for a representative to witness the tests.
  - a. In a water basin, for all casing strings utilizing slips, these are to be set as soon as the crew and rig are ready and any fallback cement remediation has been done. The casing cut-off and BOP installation can be initiated four hours after installing the slips, which will be approximately six hours after bumping the