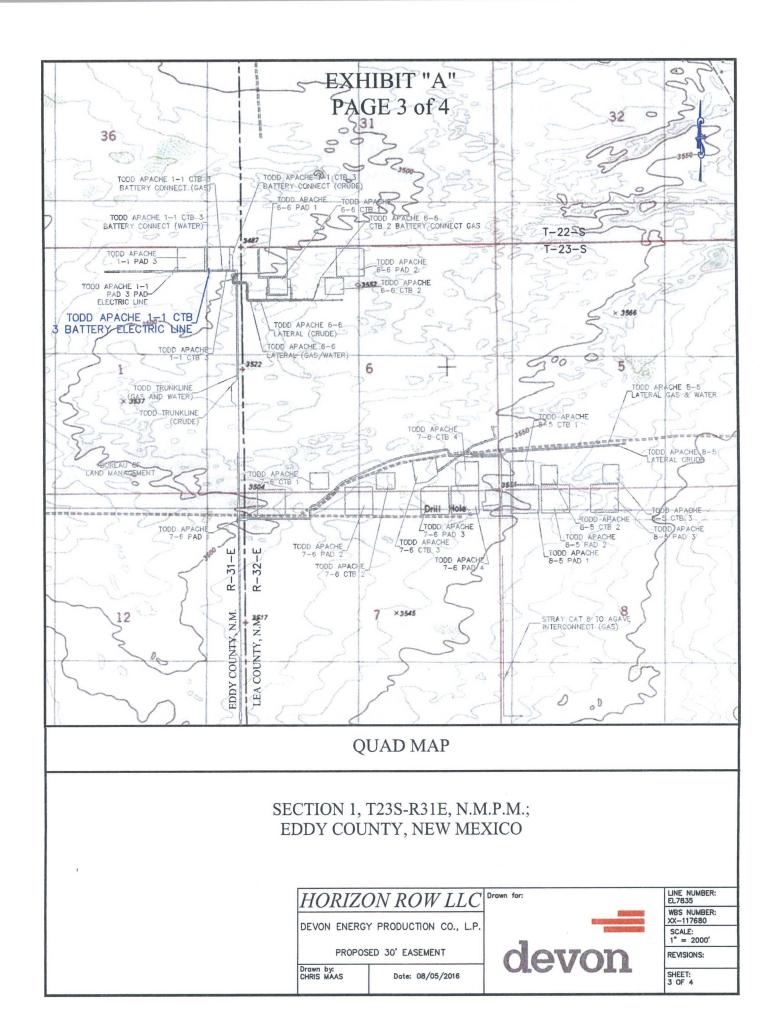

# PECOS DISTRICT DRILLING CONDITIONS OF APPROVAL

OPERATOR'S NAME: DEVON ENERGY PRODUCTION

LEASE NO.: | NMNM22080

WELL NAME & NO.: 614H -TOMB RAIDER 1-12 FED

SURFACE HOLE FOOTAGE: 240'/N & 2395'/E BOTTOM HOLE FOOTAGE 330'/S & 2250'/E

LOCATION: Section 1.,T23S., R.31E., NMP COUNTY: EDDY County, New Mexico

| Potash               | None           | • Secretary     | C R-111-P |
|----------------------|----------------|-----------------|-----------|
| Cave/Karst Potential | € Low          | <b>←</b> Medium | C High    |
| Variance             | None           | Flex Hose       | C Other   |
| Wellhead             | Conventional   | • Multibowl     |           |
| Other                | ☐4 String Area | ☐Capitan Reef   | □WIPP     |

# PECOS DISTRICT SURFACE USE CONDITIONS OF APPROVAL

| OPERATOR'S NAME:           | DEVON ENERGY PRODUCTION       |    |   |
|----------------------------|-------------------------------|----|---|
| LEASE NO.:                 | NMNM22080                     |    |   |
| WELL NAME & NO.:           | 614H – TOMB RAIDER 1-12 FED   |    |   |
| SURFACE HOLE FOOTAGE:      | 240'/N & 2395'/E              |    |   |
| <b>BOTTOM HOLE FOOTAGE</b> |                               |    | · |
| LOCATION:                  | Section 1.,T23S., R.31E., NMP | •  |   |
| COUNTY:                    | EDDY County, New Mexico       | ٠. | 1 |