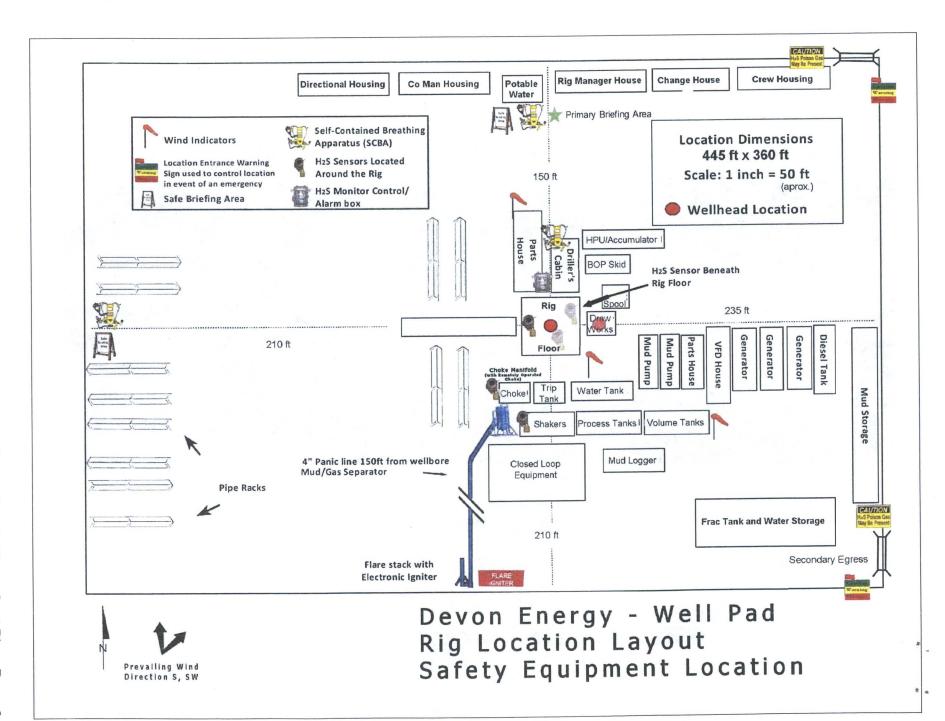

# PECOS DISTRICT DRILLING CONDITIONS OF APPROVAL

OPERATOR'S NAME: DEVON ENERGY PRODUCTION

LEASE NO.: | NMNM22080

WELL NAME & NO.: 614H -TOMB RAIDER 1-12 FED

SURFACE HOLE FOOTAGE: 240'/N & 2395'/E BOTTOM HOLE FOOTAGE 330'/S & 2250'/E

LOCATION: Section 1.,T23S., R.31E., NMP COUNTY: EDDY County, New Mexico

| Potash               | None           | • Secretary     | C R-111-P |
|----------------------|----------------|-----------------|-----------|
| Cave/Karst Potential | € Low          | <b>←</b> Medium | C High    |
| Variance             | None           | Flex Hose       | C Other   |
| Wellhead             | Conventional   | • Multibowl     |           |
| Other                | ☐4 String Area | ☐Capitan Reef   | □WIPP     |

# A. Hydrogen Sulfide

1. Hydrogen Sulfide (H2S) monitors shall be installed prior to drilling out the surface shoe. If H2S is detected in concentrations greater than 100 ppm, the Hydrogen Sulfide area shall meet Onshore Order 6 requirements, which includes equipment and personnel/public protection items. If Hydrogen Sulfide is encountered, provide measured values and formations to the BLM.

#### B. CASING

- 1. The 13 3/8 inch surface casing shall be set at approximately 720 feet (a minimum of 25 feet into the Rustler Anhydrite and above the salt) and cemented to the surface.
  - a. If cement does not circulate to the surface, the appropriate BLM office shall be notified and a temperature survey utilizing an electronic type temperature survey with surface log readout will be used or a cement bond log shall be run to verify the top of the cement. Temperature survey will be run a minimum of six hours after pumping cement and ideally between 8-10 hours after completing the cement job.
  - b. Wait on cement (WOC) time for a primary cement job will be a minimum of **24 hours in the Potash Area** or 500 pounds compressive strength, whichever is greater. (This is to include the lead cement)
  - c. Wait on cement (WOC) time for a remedial job will be a minimum of 4 hours

# GENERAL REQUIREMENTS

The BLM is to be notified in advance for a representative to witness:

- a. Spudding well (minimum of 24 hours)
- b. Setting and/or Cementing of all casing strings (minimum of 4 hours)
- c. BOPE tests (minimum of 4 hours)
  - Chaves and Roosevelt Counties
    Call the Roswell Field Office, 2909 West Second St., Roswell NM 88201.
    During office hours call (575) 627-0272.
    After office hours call (575)
  - Eddy County
     Call the Carlsbad Field Office, 620 East Greene St., Carlsbad, NM 88220, (575) 361-2822
  - ∠ Lea County
     Call the Hobbs Field Station, 414 West Taylor, Hobbs NM 88240, (575)
     393-3612
- 1. Unless the production casing has been run and cemented or the well has been properly plugged, the drilling rig shall not be removed from over the hole without prior approval.
  - a. In the event the operator has proposed to drill multiple wells utilizing a skid/walking rig. Operator shall secure the wellbore on the current well, after installing and testing the wellhead, by installing a blind flange of like pressure rating to the wellhead and a pressure gauge that can be monitored while drilling is performed on the other well(s).
  - b. When the operator proposes to set surface casing with Spudder Rig
    - Notify the BLM when moving in and removing the Spudder Rig.
    - Notify the BLM when moving in the 2<sup>nd</sup> Rig. Rig to be moved in within 90 days of notification that Spudder Rig has left the location.
    - BOP/BOPE test to be conducted per Onshore Oil and Gas Order No. 2 as soon as 2nd Rig is rigged up on well.
- 2. Floor controls are required for 3M or Greater systems. These controls will be on the rig floor, unobstructed, readily accessible to the driller and will be operational at all times during drilling and/or completion activities. Rig floor is defined as the area immediately around the rotary table; the area immediately above the substructure on which the draw works are located, this does not include the dog house or stairway area.

3. The record of the drilling rate along with the GR/N well log run from TD to surface (horizontal well – vertical portion of hole) shall be submitted to the BLM office as well as all other logs run on the borehole 30 days from completion. If available, a digital copy of the logs is to be submitted in addition to the paper copies. The Rustler top and top and bottom of Salt are to be recorded on the Completion Report.

#### A. CASING

- 1. Changes to the approved APD casing program need prior approval if the items substituted are of lesser grade or different casing size or are Non-API. The Operator can exchange the components of the proposal with that of superior strength (i.e. changing from J-55 to N-80, or from 36# to 40#). Changes to the approved cement program need prior approval if the altered cement plan has less volume or strength or if the changes are substantial (i.e. Multistage tool, ECP, etc.). The initial wellhead installed on the well will remain on the well with spools used as needed.
- 2. Wait on cement (WOC) for Potash Areas: After cementing but before commencing any tests, the casing string shall stand cemented under pressure until both of the following conditions have been met: 1) cement reaches a minimum compressive strength of 500 psi for all cement blends, 2) until cement has been in place at least 24 hours. WOC time will be recorded in the driller's log.
- 3. Wait on cement (WOC) for Water Basin: After cementing but before commencing any tests, the casing string shall stand cemented under pressure until both of the following conditions have been met: 1) cement reaches a minimum compressive strength of 500 psi at the shoe, 2) until cement has been in place at least 8 hours. WOC time will be recorded in the driller's log. See individual casing strings for details regarding lead cement slurry requirements.
- 4. Provide compressive strengths including hours to reach required 500 pounds compressive strength prior to cementing each casing string. Have well specific cement details onsite prior to pumping the cement for each casing string.
- 5. No pea gravel permitted for remedial or fall back remedial without prior authorization from the BLM engineer.
- 6. On that portion of any well approved for a 5M BOPE system or greater, a pressure integrity test of each casing shoe shall be performed. Formation at the shoe shall be tested to a minimum of the mud weight equivalent anticipated to control the formation pressure to the next casing depth or at total depth of the well. This test shall be performed before drilling more than 20 feet of new hole.
- 7. If hardband drill pipe is rotated inside casing, returns will be monitored for metal. If metal is found in samples, drill pipe will be pulled and rubber protectors which have a larger diameter than the tool joints of the drill pipe will be installed prior to continuing drilling operations.

8. Whenever a casing string is cemented in the R-111-P potash area, the NMOCD requirements shall be followed.

#### B. PRESSURE CONTROL

- 1. All blowout preventer (BOP) and related equipment (BOPE) shall comply with well control requirements as described in Onshore Oil and Gas Order No. 2 and API RP 53 Sec. 17.
- 2. If a variance is approved for a flexible hose to be installed from the BOP to the choke manifold, the following requirements apply: Check condition of flexible line from BOP to choke manifold, replace if exterior is damaged or if line fails test. Line to be as straight as possible with no hard bends and is to be anchored according to Manufacturer's requirements. The flexible hose can be exchanged with a hose of equal size and equal or greater pressure rating. Anchor requirements, specification sheet and hydrostatic pressure test certification matching the hose in service, to be onsite for review. These documents shall be posted in the company man's trailer and on the rig floor.
- 3. 5M or higher system requires an HCR valve, remote kill line and annular to match. The remote kill line is to be installed prior to testing the system and tested to stack pressure.
- 4. If the operator has proposed a multi-bowl wellhead assembly in the APD. The following requirements must be met:
  - a. Wellhead shall be installed by manufacturer's representatives, submit documentation with subsequent sundry.
  - b. If the welding is performed by a third party, the manufacturer's representative shall monitor the temperature to verify that it does not exceed the maximum temperature of the seal.
  - c. Manufacturer representative shall install the test plug for the initial BOP test.
  - d. Whenever any seal subject to test pressure is broken, all the tests in OOGO2.III.A.2.i must be followed.
  - e. If the cement does not circulate and one inch operations would have been possible with a standard wellhead, the well head shall be cut off, cementing operations performed and another wellhead installed.
- 5. The appropriate BLM office shall be notified a minimum of 4 hours in advance for a representative to witness the tests.
  - a. In a water basin, for all casing strings utilizing slips, these are to be set as soon as the crew and rig are ready and any fallback cement remediation has been done. The casing cut-off and BOP installation can be initiated four hours after installing the slips, which will be approximately six hours after bumping the

## C. DRILLING MUD

Mud system monitoring equipment, with derrick floor indicators and visual and audio alarms, shall be operating before drilling into the Wolfcamp formation, and shall be used until production casing is run and cemented.

## D. WASTE MATERIAL AND FLUIDS

All waste (i.e. drilling fluids, trash, salts, chemicals, sewage, gray water, etc.) created as a result of drilling operations and completion operations shall be safely contained and disposed of properly at a waste disposal facility. No waste material or fluid shall be disposed of on the well location or surrounding area.

Porto-johns and trash containers will be on-location during fracturing operations or any other crew-intensive operations.

Page 10 of 10