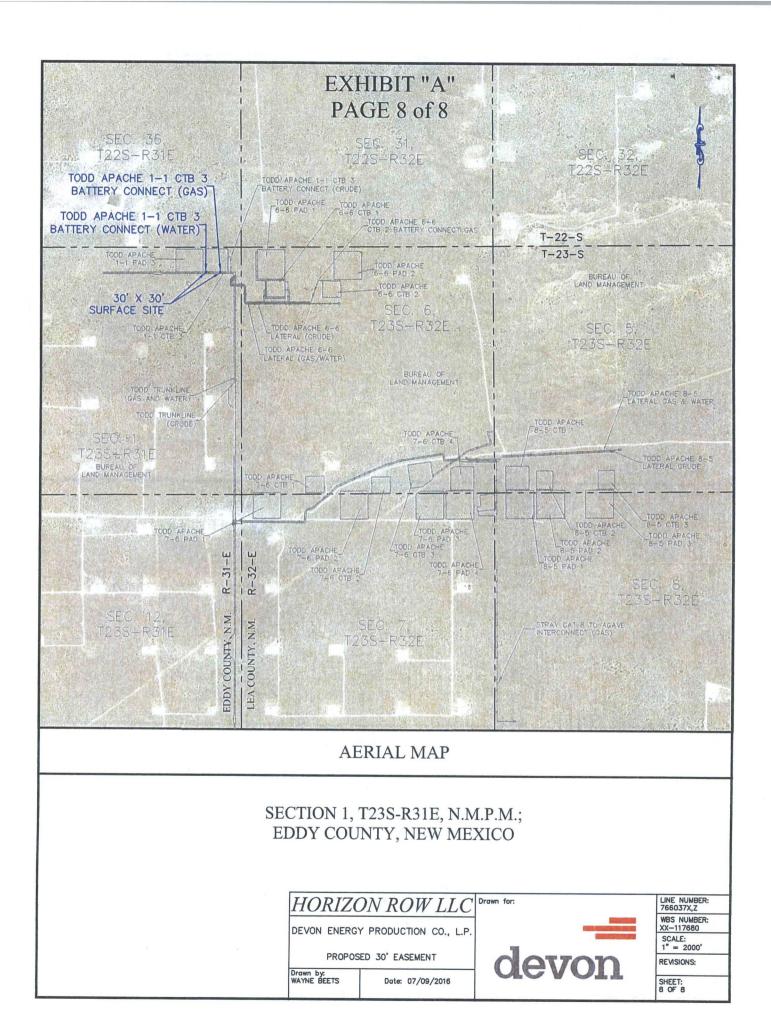

#### **Temporary Fencing Requirement**

For the following proposed locations, the BLM would require temporary fencing be installed before construction begins. This fencing would remain in place and be maintained throughout the life of the well pads and CTB pads to protect nearby dune land habitat from harm.

- Todd Apache 6-6 Pad 2
- Todd Apache 6-6 CTB 2
- Todd Apache 8-5 CTB 2