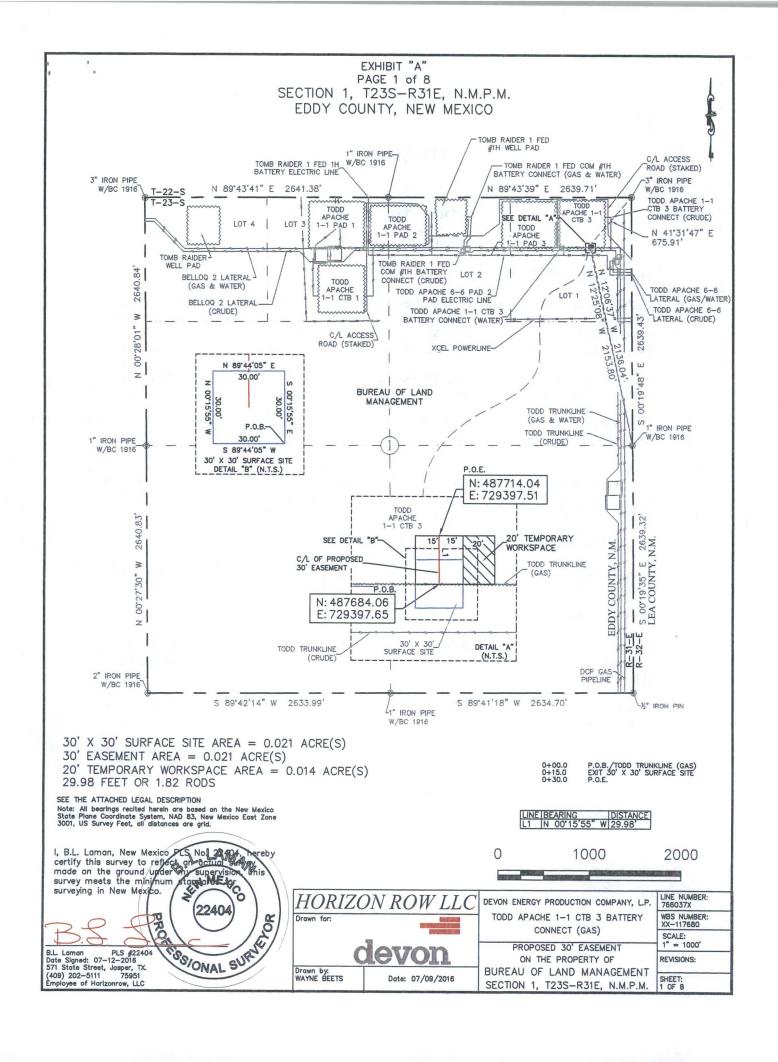

#### Location of Well

1. SHL: NWNE / 240 FNL / 2395 FEL / TWSP: 23S / RANGE: 31E / SECTION: 1 / LAT: 32.3400577 / LONG: -103.7307086 ( TVD: 11352 feet, MD: 11352 feet )
PPP: NENE / 400 FNL / 2380 FEL / TWSP: 23S / RANGE: 31E / SECTION: 1 / LAT: 32.3383965 / LONG: -103.7314029 (TVD: 11198 feet, MD: 11240 feet )
BHL: SWSE / 330 FSL / 2250 FEL / TWSP: 23S / RANGE: 31E / SECTION: 12 / LAT: 32.3126051 / LONG: -103.7302404 (TVD: -11710) feet, MD: 21652 feet )