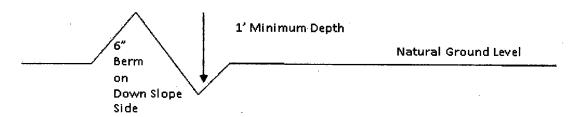

ss section and plans for typical road construction.

Ditching

Ditching shall be required on both sides of the road.

**Turnouts** 

Vehicle turnouts shall be constructed on the road. Turnouts shall be intervisible with interval spacing distance less than 1000 feet. Turnouts shall conform to Figure 1; cross section and plans for typical road construction.

Drainage

Page 9 of 25

Drainage control systems shall be constructed on the entire length of road (e.g. ditches, sidehill outsloping and insloping, lead-off ditches, culvert installation, and low water crossings).

A typical lead-off ditch has a minimum depth of 1 foot below and a berm of 6 inches above natural ground level. The berm shall be on the down-slope side of the lead-off ditch.

#### Cross Section of a Typical Lead-off Ditch



All lead-off ditches shall be graded to drain water with a 1 percent minimum to 3 percent maximum ditch slope. The spacing interval are variable for lead-off ditches and shall be determined according to the formula for spacing intervals of lead-off ditches, but may be amended depending upon existing soil types and centerline road slope (in %);

#### Formula for Spacing Interval of Lead-off Ditches

Example - On a 4% road slope that is 400 feet long, the water flow shall drain water into a lead-off ditch. Spacing interval shall be determined by the following formula:

400 foot road with 4% road slope: 
$$\frac{400'}{4\%}$$
 + 100' = 200' lead-off ditch interval

#### Cattle guards

An appropriately sized cattle guard sufficient to carry out the project shall be installed and maintained at