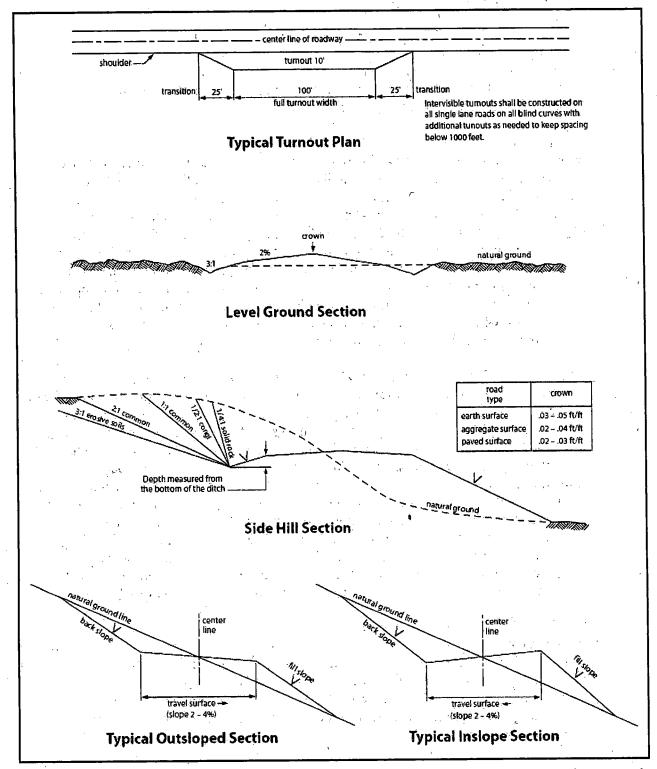

ute shall be repaired or replaced if they are damaged or have deteriorated beyond practical use. The operator shall be responsible for the condition of the existing cattle guards that are in place and are utilized during lease operations.

#### Fence Requirement

Where entry is granted across a fence line, the fence shall be braced and tied off on both sides of the passageway prior to cutting. The operator shall notify the private surface landowner or the grazing allotment holder prior to crossing any fences.

#### Public Access

Public access on this road shall not be restricted by the operator without specific written approval granted by the Authorized Officer.

Page 10 of 25

# **Construction Steps**

- Salvage topsoil
   Construct road
- 3. Redistribute topsoil
- 4. Revegetate slopes



Figure 1. Cross-sections and plans for typical road sections representative of BLM resource or FS local and higher-class roads.

# VII. PRODUCTION (POST DRILLING)

#### A. WELL STRUCTURES & FACILITIES

#### **Placement of Production Facilities**

Production facilities should be placed on the well pad to allow for maximum interim recontouring and revegetation of the well location.

## **Exclosure Netting (Open-top Tanks)**

Immediately following active drilling or completion operations, the operator will take actions necessary to prevent wildlife and livestock access, including avian wildlife, to all open-topped tanks that contain or have the potential to contain salinity sufficient to cause harm to wildlife or livestock, hydrocarbons, or Resource Conservation and Recovery Act of 1976-exe