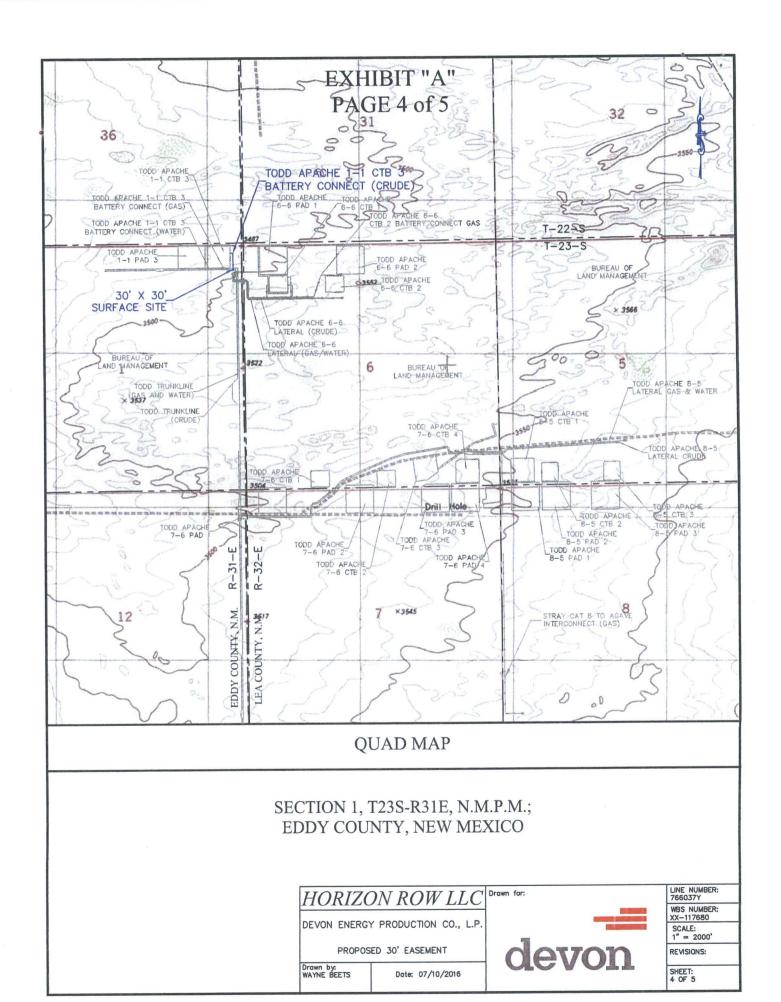

# PECOS DISTRICT DRILLING CONDITIONS OF APPROVAL

OPERATOR'S NAME: DEVON ENERGY PRODUCTION

LEASE NO.: | NMNM22080

WELL NAME & NO.: 614H -TOMB RAIDER 1-12 FED

SURFACE HOLE FOOTAGE: 240'/N & 2395'/E BOTTOM HOLE FOOTAGE 330'/S & 2250'/E

LOCATION: Section 1.,T23S., R.31E., NMP COUNTY: EDDY County, New Mexico

| Potash               | None           | • Secretary     | C R-111-P |
|----------------------|----------------|-----------------|-----------|
| Cave/Karst Potential | € Low          | <b>←</b> Medium | C High    |
| Variance             | None           | Flex Hose       | C Other   |
| Wellhead             | Conventional   | • Multibowl     |           |
| Other                | ☐4 String Area | ☐Capitan Reef   | □WIPP     |