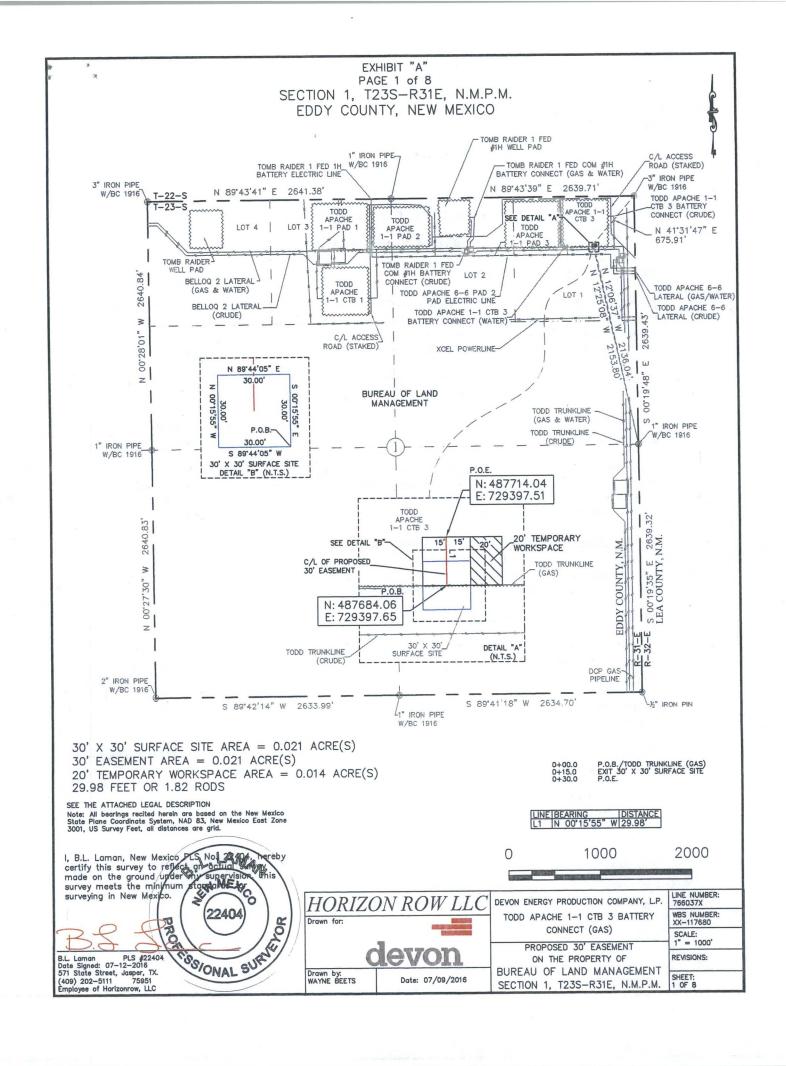

TO ACQUIRE AN EASEMENT.
- 2.) BASIS OF BEARING AND DISTANCE IS NMSP EAST (NAD83) MODIFIED TO SURFACE COORDINATES. NAD 83 (FEET) AND NAVD 88 (FEET) COORDINATE SYSTEMS USED IN THE SURVEY.

SHEET: 2-2

MADRON SURVEYING.

I, FILIMON F. JARAMILLO, A NEW MEXICO PROFESSIONAL SURVEYOR NO. 12797, HEREBY CERTIFY THAT I HAVE CONDUCTED AND AM RESPONSIBLE FOR THIS SURVEY, THAT THIS SURVEY IS TRUE AND CORRECT TO THE BEST OF MY KNOWLEDGE AND BELIEF, AND THAT THIS SURVEY AND PLAT MEET THE MINIMUM STANDARDS FOR LAND SURVEYING IN THE STATE OF NEW MEXICO.

IN WITNESS WHEREOF, THIS CERTIFICATE IS EXECUTED AT CARLSBAD,

NEW MEXICO, THIS \_\_\_\_\_ DAY OF FEBRUARY 2018

MADRON SURVEYING, INC. 301 SOUTH CANAL CARLSBAD, NEW MEXICO 88220 Phone (575) 234-3341

SURVEY NO. 5982

3M SOUTH CANAL CARLSBAD, NEW MEXICO



### SECTION 1, T23S-R31E, N.M.P.M., EDDY COUNTY, NEW MEXICO

### LEGAL DESCRIPTION

### **FOR**

### DEVON ENERGY PRODUCTION COMPANY, L.P.

### **BUREAU OF LAND MANAGEMENT**

### 30' EASEMENT DESCRIPTION:

BEING an easement thirty (30) feet in width lying fifteen (15) feet on the right side and fifteen (15) feet on the left side of the survey centerline described below, being out of Lot 1 of Section 1, Township 23 South, Range 31 East, N.M.P.M., Eddy County, New Mexico, and being out of a parcel of land owned by the Bureau of Land Management. Said centerline of easement being more particularly described as follows:

Commencing from a 1" iron pipe w/ BC1916 found for the east quarter corner of Section 1, T23S-R31E, N.M.P.M., Eddy County, New Mexico;

Thence N 12°25'08" W, a distance of 21