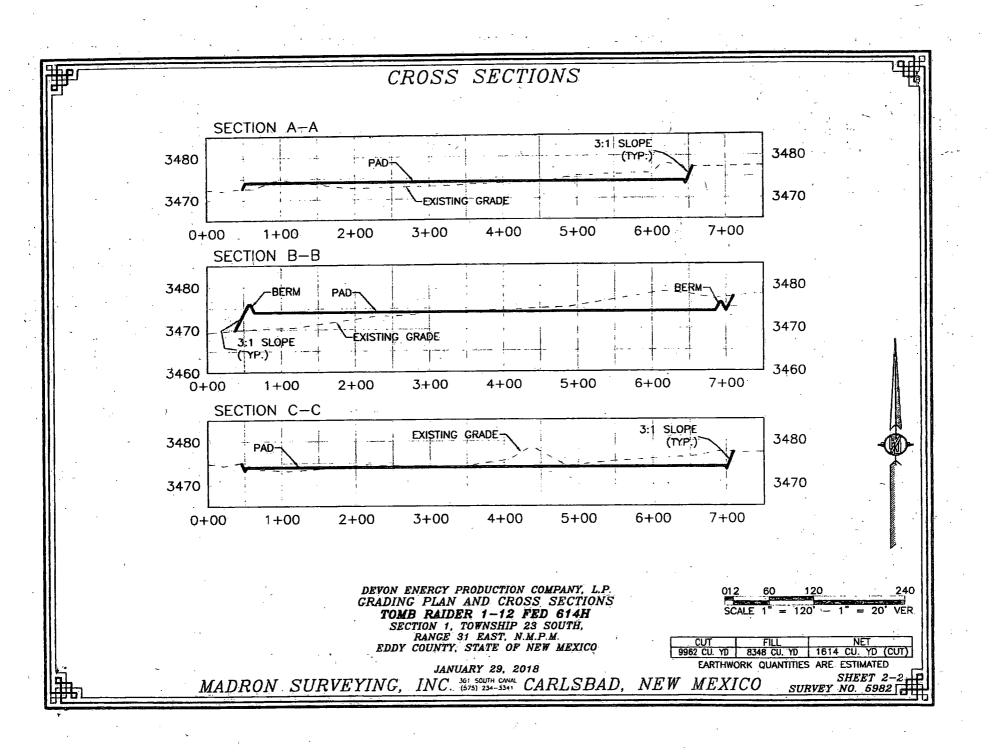

# Build as you go, no Grading of all pad.

In May 2008, the Pecos District Special Status Species Resource Management Plan Amendment (RMPA) was approved and is being implemented. In addition to the standard practices that minimize impacts, as listed above, the following COA will apply: