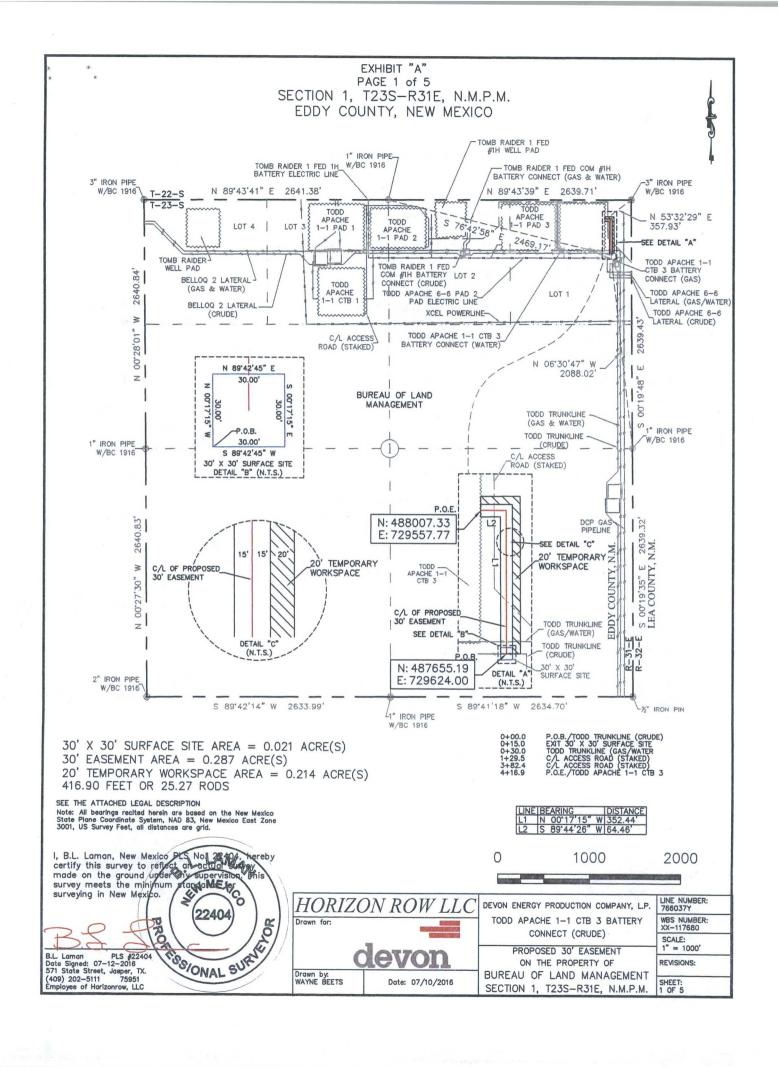

# PECOS DISTRICT DRILLING CONDITIONS OF APPROVAL

OPERATOR'S NAME: DEVON ENERGY PRODUCTION

LEASE NO.: | NMNM22080

WELL NAME & NO.: 614H -TOMB RAIDER 1-12 FED

SURFACE HOLE FOOTAGE: 240'/N & 2395'/E BOTTOM HOLE FOOTAGE 330'/S & 2250'/E

LOCATION: Section 1.,T23S., R.31E., NMP COUNTY: EDDY County, New Mexico

| Potash               | None           | • Secretary     | C R-111-P |
|----------------------|----------------|-----------------|-----------|
| Cave/Karst Potential | € Low          | <b>←</b> Medium | C High    |
| Variance             | None           | Flex Hose       | C Other   |
| Wellhead             | Conventional   | • Multibowl     |           |
| Other                | ☐4 String Area | ☐Capitan Reef   | □WIPP     |