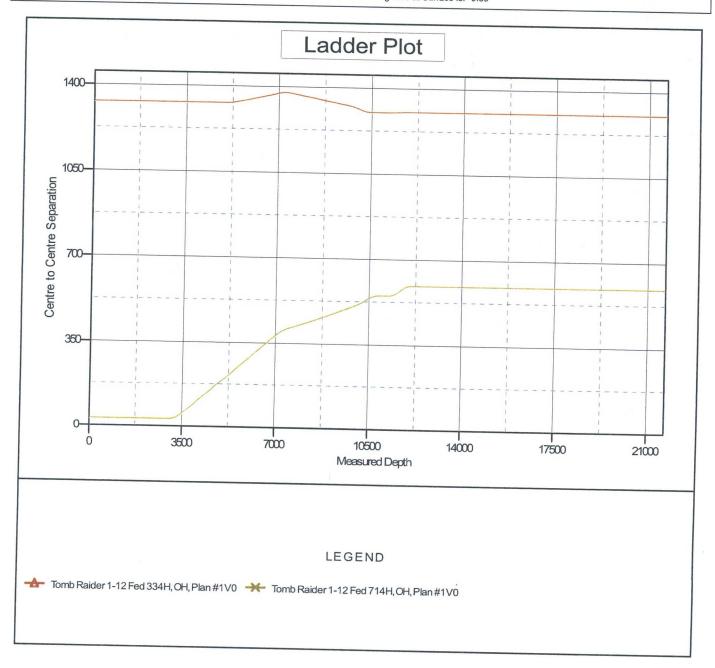

ITEMS 15 AND 18: If well is to be, or has been directionally drilled, give distances for subsurface location of hole in any present or objective productive zone.

ITEM 22: Consult applicable Federal regulations, or appropriate officials, concerning approval of the proposal before operations are started.