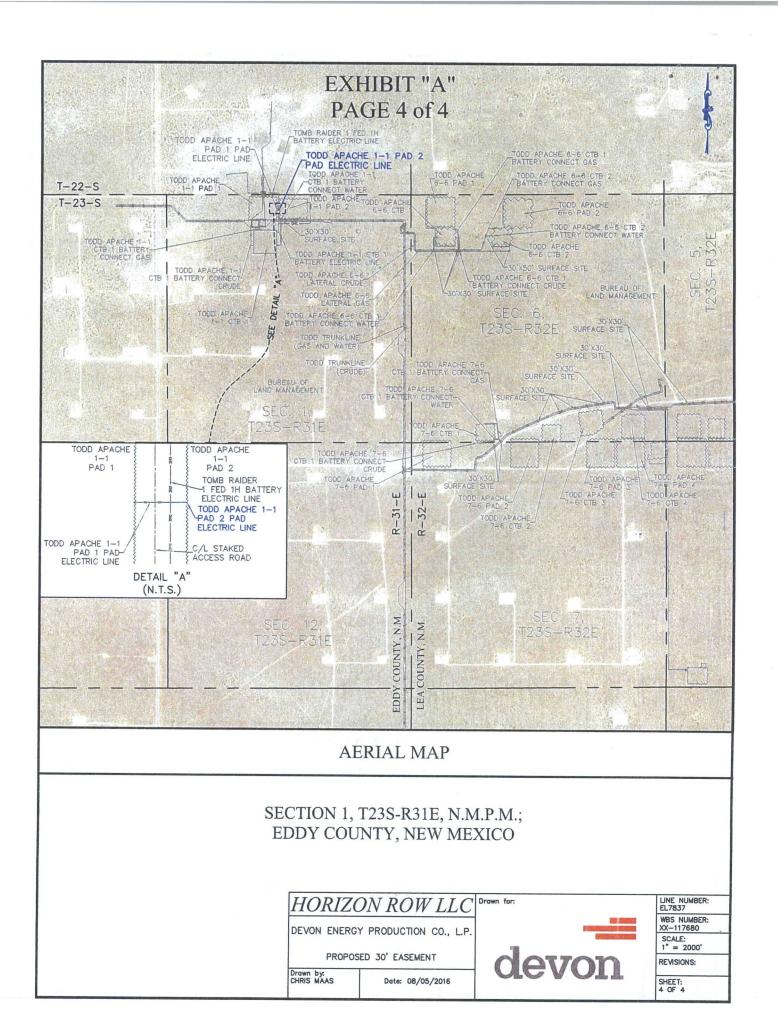

#### Location of Well

1. SHL: NWNE / 240 FNL / 2395 FEL / TWSP: 23S / RANGE: 31E / SECTION: 1 / LAT: 32.3400577 / LONG: -103.7307086 ( TVD: 11352 feet, MD: 11352 feet )
PPP: NENE / 400 FNL / 2380 FEL / TWSP: 23S / RANGE: 31E / SECTION: 1 / LAT: 32.3383965 / LONG: -103.7314029 (TVD: 11198 feet, MD: 11240 feet )
BHL: SWSE / 330 FSL / 2250 FEL / TWSP: 23S / RANGE: 31E / SECTION: 12 / LAT: 32.3126051 / LONG: -103.7302404 (TVD: -11710) feet, MD: 21652 feet )

# PECOS DISTRICT DRILLING CONDITIONS OF APPROVAL

OPERATOR'S NAME: DEVON ENERGY PRODUCTION

LEASE NO.: | NMNM22080

WELL NAME & NO.: 614H -TOMB RAIDER 1-12 FED

SURFACE HOLE FOOTAGE: 240'/N & 2395'/E BOTTOM HOLE FOOTAGE 330'/S & 2250'/E

LOCATION: Section 1.,T23S., R.31E., NMP COUNTY: EDDY County, New Mexico

| Potash               | None           | • Secretary     | C R-111-P |
|----------------------|----------------|-----------------|-----------|
| Cave/Karst Potential | € Low          | <b>←</b> Medium | C High    |
| Variance             | None           | Flex Hose       | C Other   |
| Wellhead             | Conventional   | • Multibowl     |           |
| Other                | ☐4 String Area | ☐Capitan Reef   | □WIPP     |

# PECOS DISTRICT SURFACE USE CONDITIONS OF APPROVAL

| OPERATOR'S NAME:           | DEVON ENERGY PRODUCTION       |    |   |
|----------------------------|-------------------------------|----|---|
| LEASE NO.:                 | NMNM22080                     |    |   |
| WELL NAME & NO.:           | 614H – TOMB RAIDER 1-12 FED   |    |   |
| SURFACE HOLE FOOTAGE:      | 240'/N & 2395'/E              |    |   |
| <b>BOTTOM HOLE FOOTAGE</b> |                               |    | · |
| LOCATION:                  | Section 1.,T23S., R.31E., NMP | •  |   |
| COUNTY:                    | EDDY County, New Mexico       | ٠. | 1 |