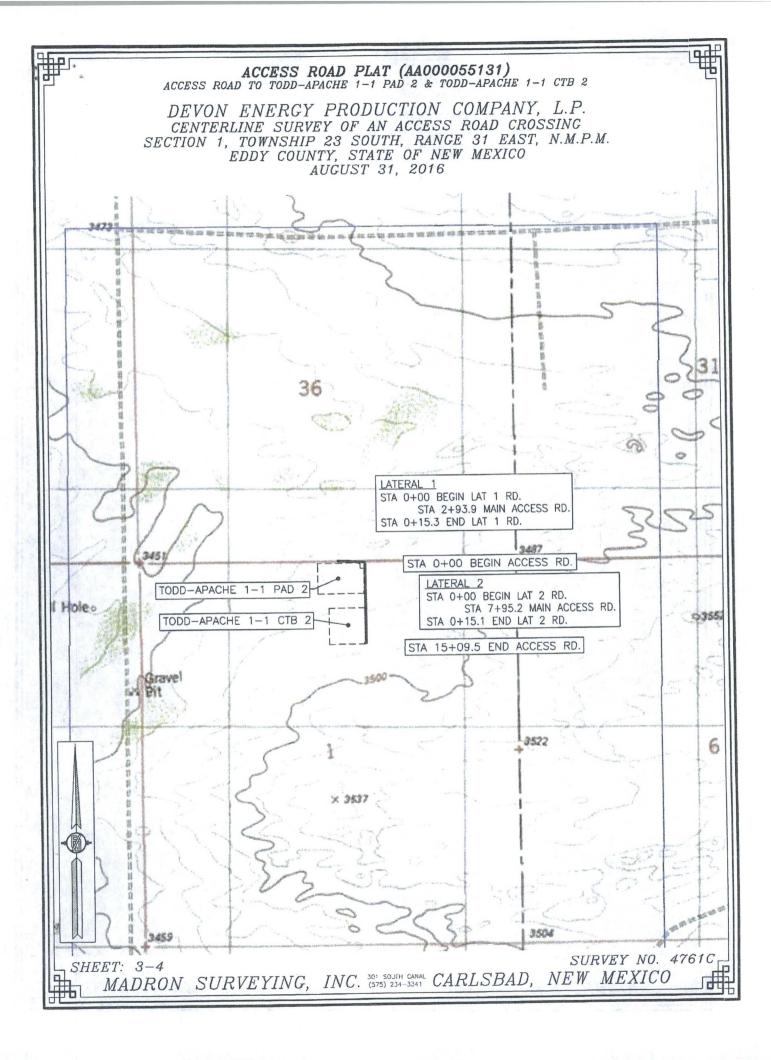

#### Location of Well

1. SHL: NWNE / 240 FNL / 2395 FEL / TWSP: 23S / RANGE: 31E / SECTION: 1 / LAT: 32.3400577 / LONG: -103.7307086 ( TVD: 11352 feet, MD: 11352 feet )
PPP: NENE / 400 FNL / 2380 FEL / TWSP: 23S / RANGE: 31E / SECTION: 1 / LAT: 32.3383965 / LONG: -103.7314029 (TVD: 11198 feet, MD: 11240 feet )
BHL: SWSE / 330 FSL / 2250 FEL / TWSP: 23S / RANGE: 31E / SECTION: 12 / LAT: 32.3126051 / LONG: -103.7302404 (TVD: -11710) feet, MD: 21652 feet )

# PECOS DISTRICT DRILLING CONDITIONS OF APPROVAL

OPERATOR'S NAME: DEVON ENERGY PRODUCTION

LEASE NO.: | NMNM22080

WELL NAME & NO.: 614H -TOMB RAIDER 1-12 FED

SURFACE HOLE FOOTAGE: 240'/N & 2395'/E BOTTOM HOLE FOOTAGE 330'/S & 2250'/E

# PECOS DISTRICT SURFACE USE CONDITIONS OF APPROVAL

| OPERATOR'S NAME:           | DEVON ENERGY PRODUCTION       |    |   |
|----------------------------|-------------------------------|----|---|
| LEASE NO.:                 | NMNM22080                     |    |   |
| WELL NAME & NO.:           | 614H – TOMB RAIDER 1-12 FED   |    |   |
| SURFACE HOLE FOOTAGE:      | 240'/N & 2395'/E              |    |   |
| <b>BOTTOM HOLE FOOTAGE</b> |                               |    | · |
| LOCATION:                  | Section 1.,T23S., R.31E., NMP | •  |   |
| COUNTY:                    | EDDY County, New Mexico       | ٠. | 1 |