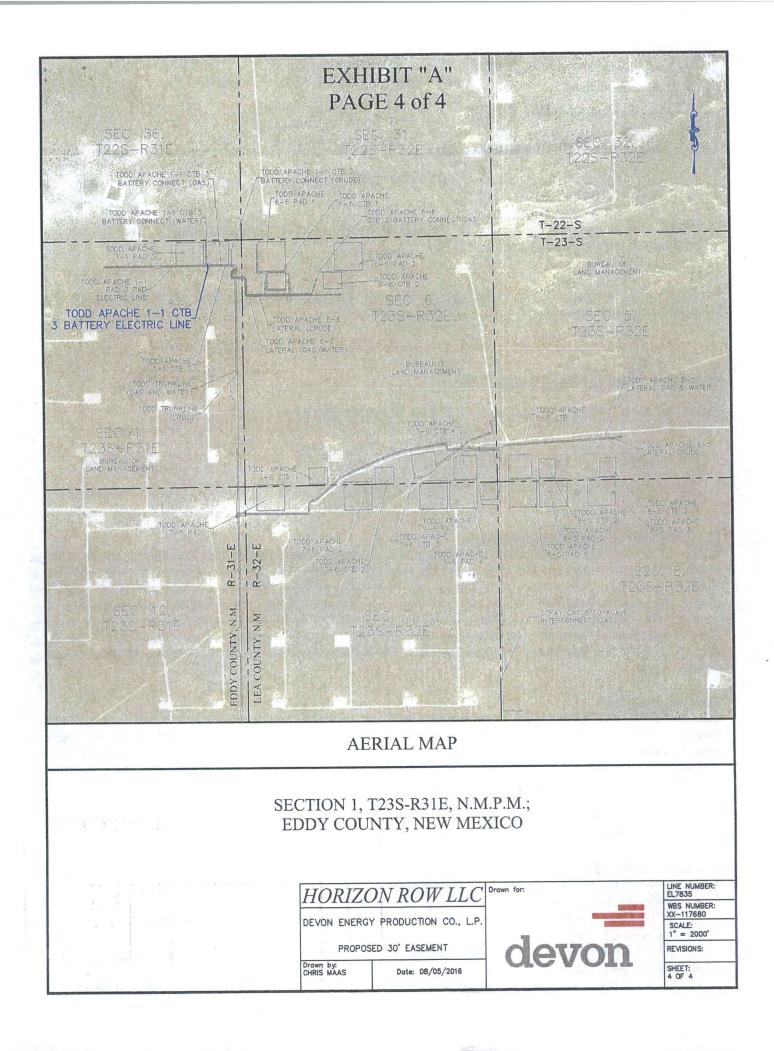

# PECOS DISTRICT DRILLING CONDITIONS OF APPROVAL

OPERATOR'S NAME: DEVON ENERGY PRODUCTION

LEASE NO.: | NMNM22080

WELL NAME & NO.: 614H -TOMB RAIDER 1-12 FED

SURFACE HOLE FOOTAGE: 240'/N & 2395'/E BOTTOM HOLE FOOTAGE 330'/S & 2250'/E

LOCATION: Section 1.,T23S., R.31E., NMP COUNTY: EDDY County, New Mexico

| Potash               | None           | • Secretary     | C R-111-P |
|----------------------|----------------|-----------------|-----------|
| Cave/Karst Potential | € Low          | <b>←</b> Medium | C High    |
| Variance             | None           | Flex Hose       | C Other   |
| Wellhead             | Conventional   | • Multibowl     |           |
| Other                | ☐4 String Area | ☐Capitan Reef   | □WIPP     |

# PECOS DISTRICT SURFACE USE CONDITIONS OF APPROVAL

| OPERATOR'S NAME:           | DEVON ENERGY PRODUCTION       |    |   |
|----------------------------|-------------------------------|----|---|
| LEASE NO.:                 | NMNM22080                     |    |   |
| WELL NAME & NO.:           | 614H – TOMB RAIDER 1-12 FED   |    |   |
| SURFACE HOLE FOOTAGE:      | 240'/N & 2395'/E              |    |   |
| <b>BOTTOM HOLE FOOTAGE</b> |                               |    | · |
| LOCATION:                  | Section 1.,T23S., R.31E., NMP | •  |   |
| COUNTY:                    | EDDY County, New Mexico       | ٠. | 1 |