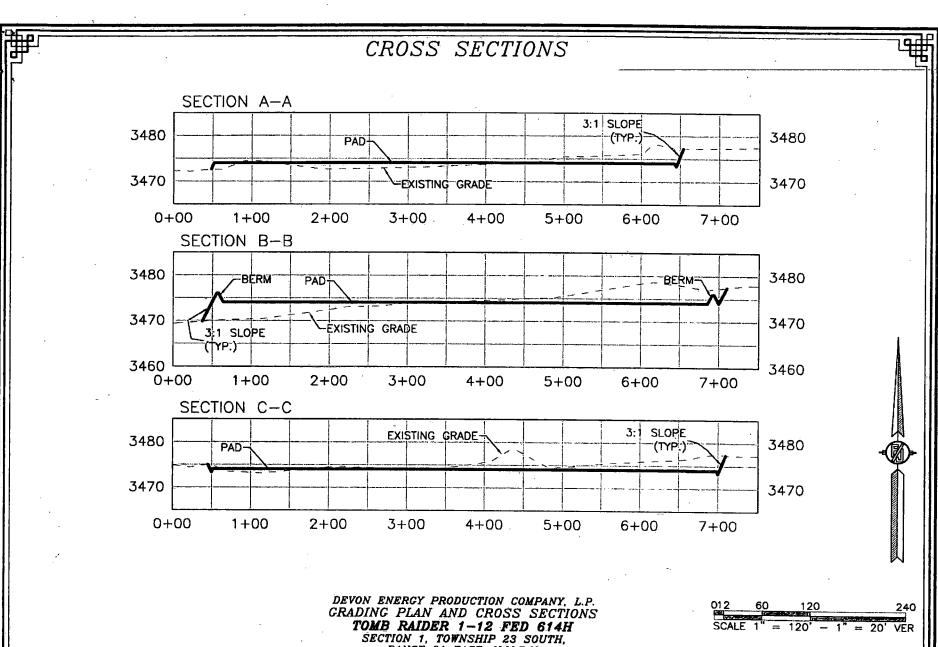

# Build as you go, no Grading of all pad.

In May 2008, the Pecos District Special Status Species Resource Management Plan Amendment (RMPA) was approved and is being implemented. In addition to the standard practices that minimize impacts, as listed above, the following COA will apply: