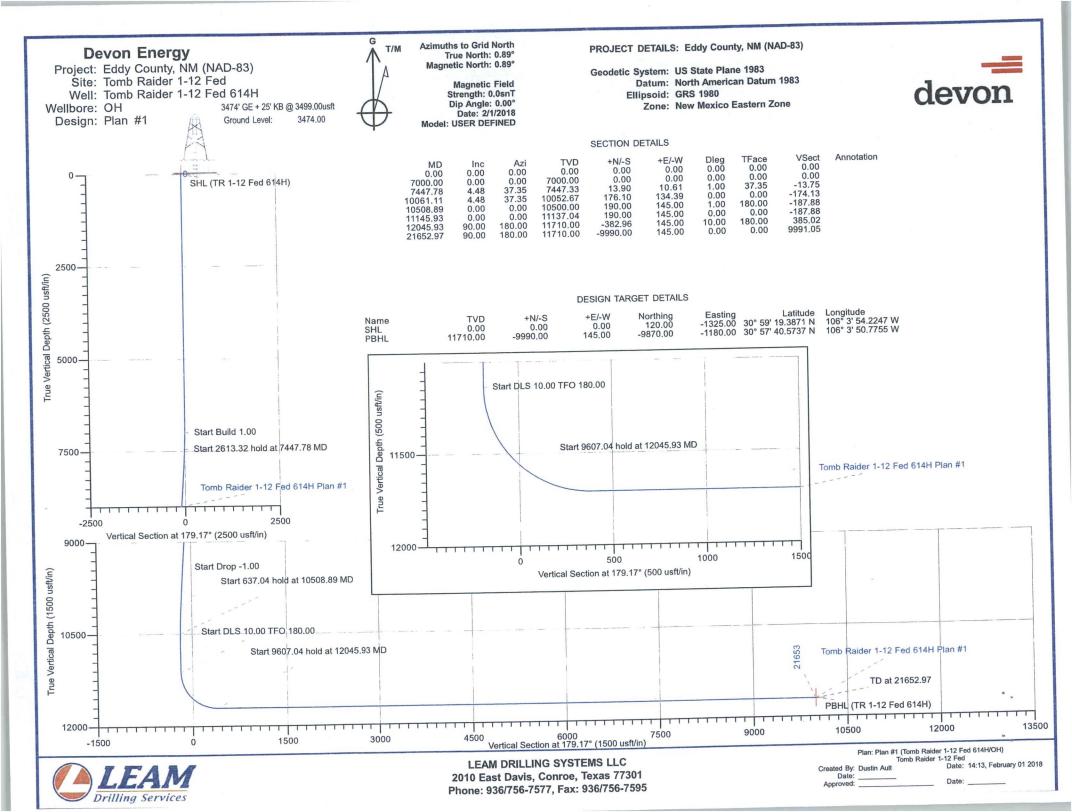

#### Location of Well

1. SHL: NWNE / 240 FNL / 2395 FEL / TWSP: 23S / RANGE: 31E / SECTION: 1 / LAT: 32.3400577 / LONG: -103.7307086 ( TVD: 11352 feet, MD: 11352 feet )
PPP: NENE / 400 FNL / 2380 FEL / TWSP: 23S / RANGE: 31E / SECTION: 1 / LAT: 32.3383965 / LONG: -103.7314029 (TVD: 11198 feet, MD: 11240 feet )
BHL: SWSE / 330 FSL / 2250 FEL / TWSP: 23S / RANGE: 31E / SECTION: 12 / LAT: 32.3126051 / LONG: -103.7302404 (TVD: -11710) feet, MD: 21652 feet )