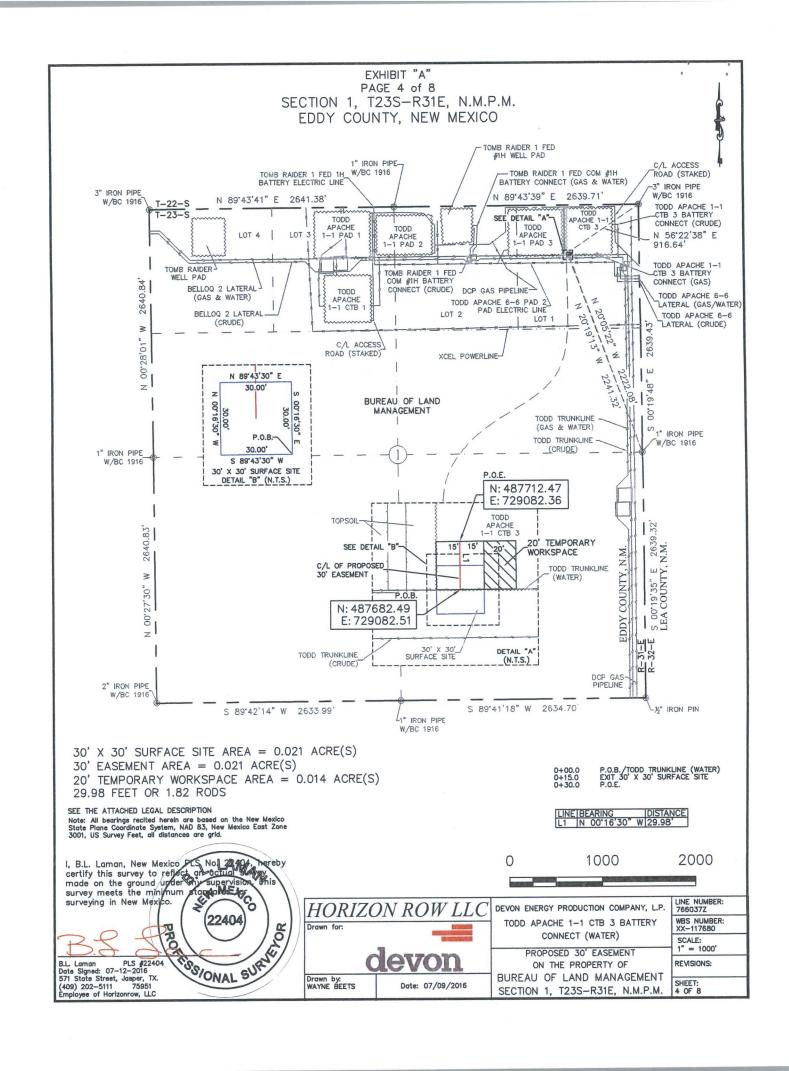

#### Location of Well

1. SHL: NWNE / 240 FNL / 2395 FEL / TWSP: 23S / RANGE: 31E / SECTION: 1 / LAT: 32.3400577 / LONG: -103.7307086 ( TVD: 11352 feet, MD: 11352 feet )
PPP: NENE / 400 FNL / 2380 FEL / TWSP: 23S / RANGE: 31E / SECTION: 1 / LAT: 32.3383965 / LONG: -103.7314029 (TVD: 11198 feet, MD: 11240 feet )
BHL: SWSE / 330 FSL / 2250 FEL / TWSP: 23S / RANGE: 31E / SECTION: 12 / LAT: 32.3126051 / LONG: -103.7302404 (TVD: -11710) feet, MD: 21652 feet )