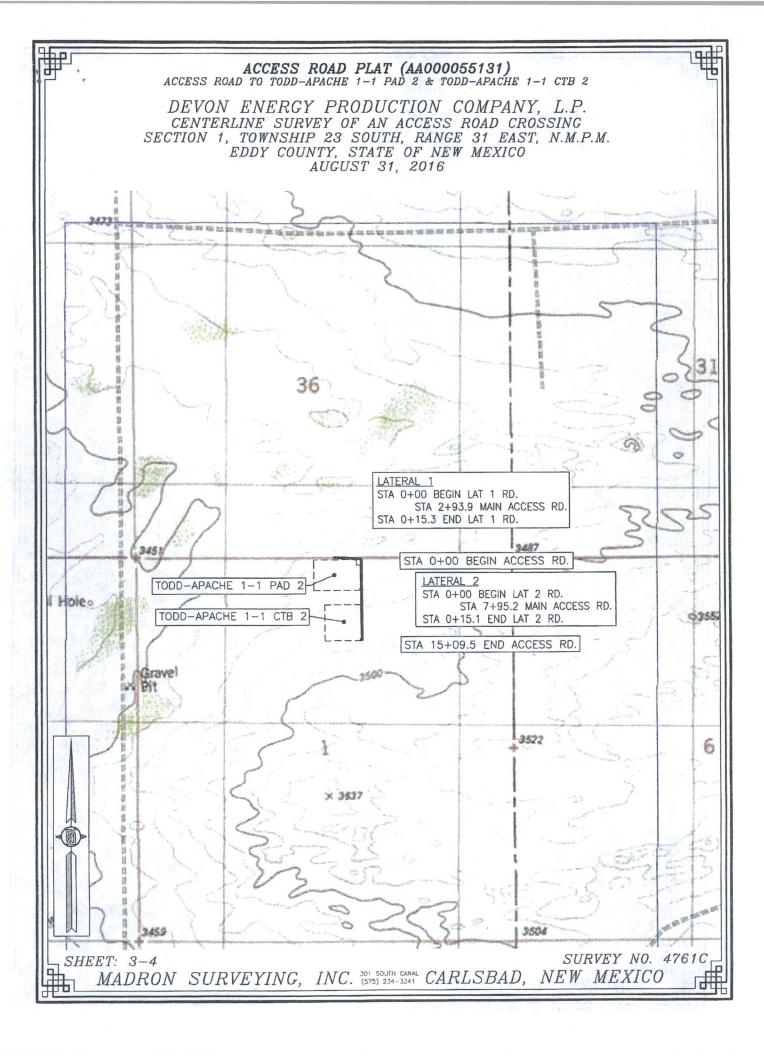

# PECOS DISTRICT DRILLING CONDITIONS OF APPROVAL

OPERATOR'S NAME: DEVON ENERGY PRODUCTION

LEASE NO.: | NMNM22080

WELL NAME & NO.: 614H -TOMB RAIDER 1-12 FED

SURFACE HOLE FOOTAGE: 240'/N & 2395'/E BOTTOM HOLE FOOTAGE 330'/S & 2250'/E

LOCATION: Section 1.,T23S., R.31E., NMP COUNTY: EDDY County, New Mexico

| Potash               | None           | • Secretary     | C R-111-P |
|----------------------|----------------|-----------------|-----------|
| Cave/Karst Potential | € Low          | <b>←</b> Medium | C High    |
| Variance             | None           | Flex Hose       | C Other   |
| Wellhead             | Conventional   | • Multibowl     |           |
| Other                | ☐4 String Area | ☐Capitan Reef   | □WIPP     |