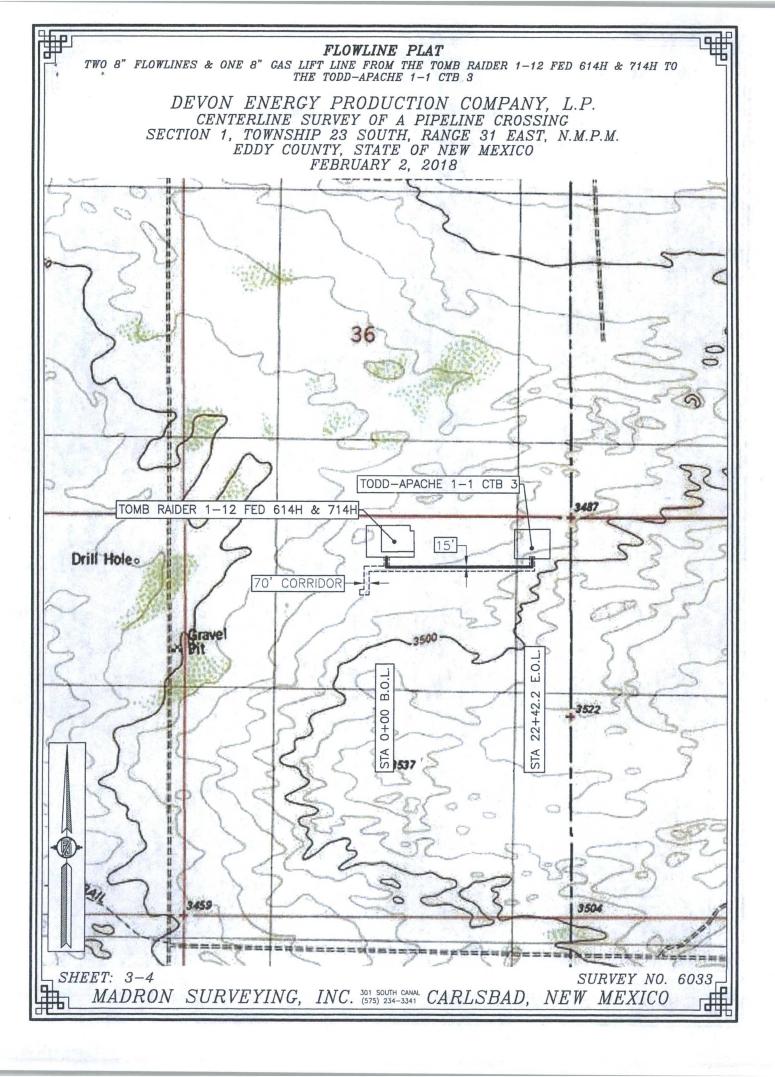

#### Location of Well

1. SHL: NWNE / 240 FNL / 2395 FEL / TWSP: 23S / RANGE: 31E / SECTION: 1 / LAT: 32.3400577 / LONG: -103.7307086 ( TVD: 11352 feet, MD: 11352 feet )
PPP: NENE / 400 FNL / 2380 FEL / TWSP: 23S / RANGE: 31E / SECTION: 1 / LAT: 32.3383965 / LONG: -103.7314029 (TVD: 11198 feet, MD: 11240 feet )
BHL: SWSE / 330 FSL / 2250 FEL / TWSP: 23S / RANGE: 31E / SECTION: 12 / LAT: 32.3126051 / LONG: -103.7302404 (TVD: -11710) feet, MD: 21652 feet )

# PECOS DISTRICT DRILLING CONDITIONS OF APPROVAL

OPERATOR'S NAME: DEVON ENERGY PRODUCTION

LEASE NO.: | NMNM22080

WELL NAME & NO.: 614H -TOMB RAIDER 1-12 FED

SURFACE HOLE FOOTAGE: 240'/N & 2395'/E BOTTOM HOLE FOOTAGE 330'/S & 2250'/E

LOCATION: Section 1.,T23S., R.31E., NMP COUNTY: EDDY County, New Mexico

| Potash               | None           | • Secretary     | C R-111-P |
|----------------------|----------------|-----------------|-----------|
| Cave/Karst Potential | € Low          | <b>←</b> Medium | C High    |
| Variance             | None           | Flex Hose       | C Other   |
| Wellhead             | Conventional   | • Multibowl     |           |
| Other                | ☐4 String Area | ☐Capitan Reef   | □WIPP     |