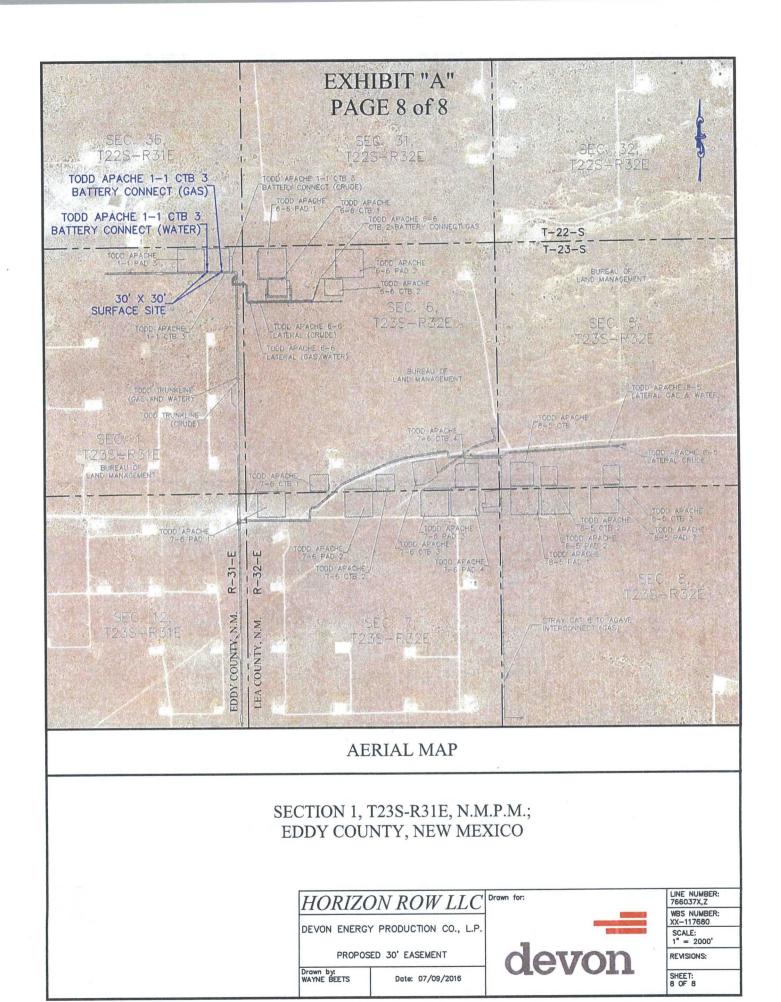

# PECOS DISTRICT DRILLING CONDITIONS OF APPROVAL

OPERATOR'S NAME: DEVON ENERGY PRODUCTION

LEASE NO.: | NMNM22080

WELL NAME & NO.: 614H -TOMB RAIDER 1-12 FED

SURFACE HOLE FOOTAGE: 240'/N & 2395'/E BOTTOM HOLE FOOTAGE 330'/S & 2250'/E

LOCATION: Section 1.,T23S., R.31E., NMP COUNTY: EDDY County, New Mexico

| Potash               | None           | • Secretary     | C R-111-P |
|----------------------|----------------|-----------------|-----------|
| Cave/Karst Potential | € Low          | <b>←</b> Medium | C High    |
| Variance             | None           | Flex Hose       | C Other   |
| Wellhead             | Conventional   | • Multibowl     |           |
| Other                | ☐4 String Area | ☐Capitan Reef   | □WIPP     |