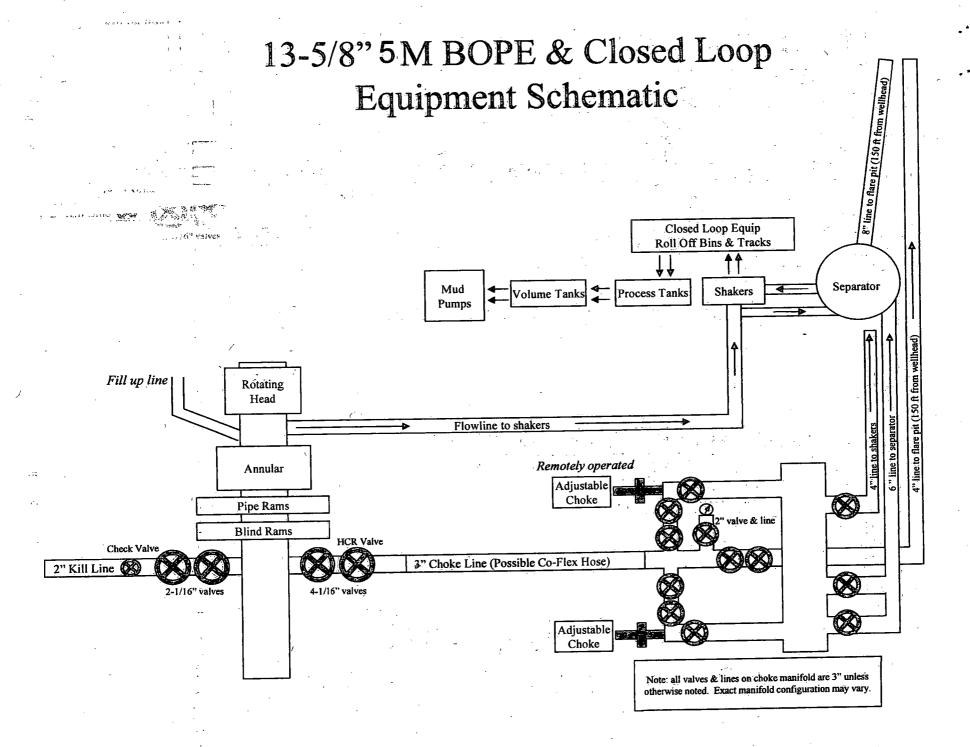

#### C. PRESSURE CONTROL

1. Variance approved to use flex line from BOP to choke manifold. Manufacturer's specification to be readily available. No external damage to flex line. Flex line to be installed as straight as possible (no hard bends).

#### Option 1:

i. Minimum working pressure of the blowout preventer (BOP) and related equipment (BOPE) required for drilling below the 13 3/8 inch surface casing shoe shall be 5000 (5M) psi. A third ram will be required for 5M BOP.

# Option 2:

- i. Operator has proposed a multi-bowl wellhead assembly. This assembly will only be tested when installed on the surface casing. Minimum working pressure of the blowout preventer (BOP) and related equipment (BOPE) required for drilling below the surface casing shoe shall be 5000 (5M) psi.
  - a. Wellhead shall be installed by manufacturer's representatives, submit documentation with subsequent sundry.

8. Whenever a casing string is cemented in the R-111-P potash area, the NMOCD requirements shall be followed.

#### B. PRESSURE CONTROL

- 1. All blowout preventer (BOP) and related equipment (BOPE) shall comply with well control requirements as described in Onshore Oil and Gas Order No. 2 and API RP 53 Sec. 17.
- 2. If a variance is approved for a flexible hose to be installed from the BOP to the choke manifold, the following requirements apply: Check condition of flexible line from BOP to choke manifold, replace if exterior is damaged or if line fails test. Line to be as straight as possible with no hard bends and is to be anchored according to Manufacturer's requirements. The flexible hose can be exchanged with a hose of equal size and equal or greater pressure rating. Anchor requirements, specification sheet and hydrostatic pressure test certification matching the hose in service, to be onsite for review. These documents shall be posted in the company man's trailer and on the rig floor.
- 3. 5M or higher system requires an HCR valve, remote kill line and annular to match. The remote kill line is to be installed prior to testing the system and tested to stack pressure.
- 4. If the operator has proposed a multi-bowl wellhead assembly in the APD. The following requirements must be met:
  - a. Wellhead shall be installed by manufacturer's representatives, submit documentation with subsequent sundry.
  - b. If the welding is performed by a third party, the manufacturer's representative shall monitor the temperature to verify that it does not exceed the maximum temperature of the seal.
  - c. Manufacturer representative shall install the test plug for the initial BOP test.
  - d. Whenever any seal subject to test pressure is broken, all the tests in OOGO2.III.A.2.i must be followed.
  - e. If the cement does not circulate and one inch operations would have been possible with a standard wellhead, the well head shall be cut off, cementing operations performed and another wellhead installed.
- 5. The appropriate BLM office shall be notified a minimum of 4 hours in advance for a representative to witness the tests.
  - a. In a water basin, for all casing strings utilizing slips, these are to be set as soon as the crew and rig are ready and any fallback cement remediation has been done. The casing cut-off and BOP installation can be initiated four hours after installing the slips, which will be approximately six hours after bumping the