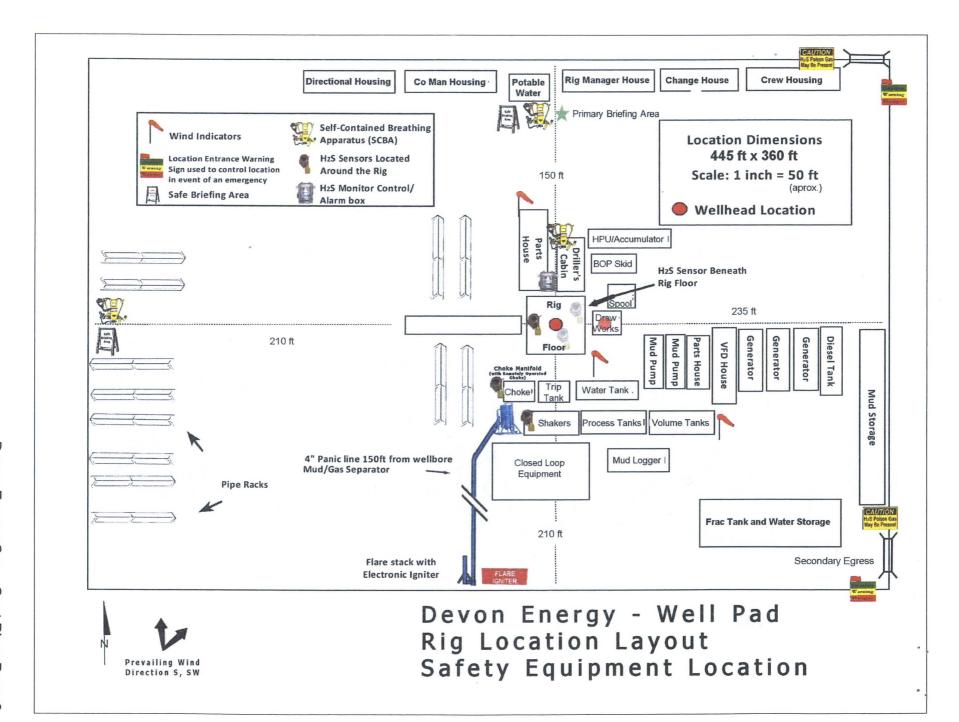

# PECOS DISTRICT DRILLING CONDITIONS OF APPROVAL

OPERATOR'S NAME: DEVON ENERGY PRODUCTION

LEASE NO.: | NMNM22080

WELL NAME & NO.: 614H -TOMB RAIDER 1-12 FED

SURFACE HOLE FOOTAGE: 240'/N & 2395'/E BOTTOM HOLE FOOTAGE 330'/S & 2250'/E

LOCATION: Section 1.,T23S., R.31E., NMP COUNTY: EDDY County, New Mexico

| Potash               | None           | • Secretary     | C R-111-P |
|----------------------|----------------|-----------------|-----------|
| Cave/Karst Potential | € Low          | <b>←</b> Medium | C High    |
| Variance             | None           | Flex Hose       | C Other   |
| Wellhead             | Conventional   | • Multibowl     |           |
| Other                | ☐4 String Area | ☐Capitan Reef   | □WIPP     |

# A. Hydrogen Sulfide

1. Hydrogen Sulfide (H2S) monitors shall be installed prior to drilling out the surface shoe. If H2S is detected in concentrations greater than 100 ppm, the Hydrogen Sulfide area shall meet Onshore Order 6 requirements, which includes equipment and personnel/public protection items. If Hydrogen Sulfide is encountered, provide measured values and formations to the BLM.