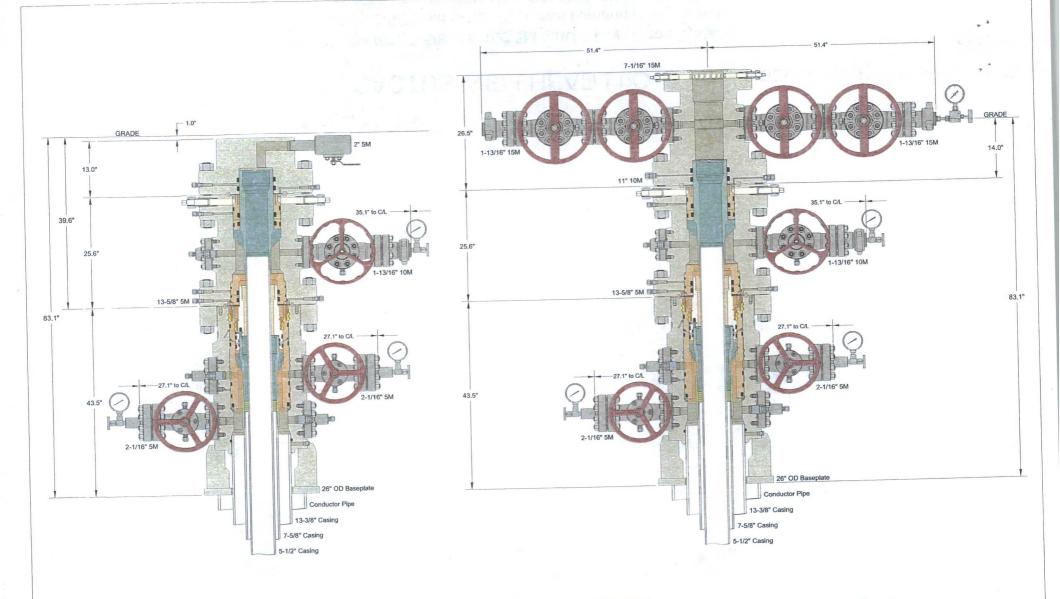

#### C. PRESSURE CONTROL

1. Variance approved to use flex line from BOP to choke manifold. Manufacturer's specification to be readily available. No external damage to flex line. Flex line to be installed as straight as possible (no hard bends).

#### Option 1:

i. Minimum working pressure of the blowout preventer (BOP) and related equipment (BOPE) required for drilling below the 13 3/8 inch surface casing shoe shall be 5000 (5M) psi. A third ram will be required for 5M BOP.

# Option 2:

- i. Operator has proposed a multi-bowl wellhead assembly. This assembly will only be tested when installed on the surface casing. Minimum working pressure of the blowout preventer (BOP) and related equipment (BOPE) required for drilling below the surface casing shoe shall be 5000 (5M) psi.
  - a. Wellhead shall be installed by manufacturer's representatives, submit documentation with subsequent sundry.

## Option 1:

- ii. Minimum working pressure of the blowout preventer (BOP) and related equipment (BOPE) required for drilling below the 13 3/8 inch surface casing shoe shall be 3000 (3M) psi.
- iii. Minimum working pressure of the blowout preventer (BOP) and related equipment (BOPE) required for drilling below the 9 5/8 inch first intermediate casing shoe shall be 5000 (5M) psi. A third ram will be required for 5M BOP.

#### Option 2:

- iv. Operator has proposed a multi-bowl wellhead assembly. This assembly will only be tested when installed on the surface casing. Minimum working pressure of the blowout preventer (BOP) and related equipment (BOPE) required for drilling below the surface casing shoe shall be **5000** (5M) psi.
  - a. Wellhead shall be installed by manufacturer's representatives, submit documentation with subsequent sundry.
  - b. If the welding is performed by a third party, the manufacturer's representative shall monitor the temperature to verify that it does not exceed the maximum temperature of the seal.
  - c. Manufacturer representative shall install the test plug for the initial BOP test.
  - d. Whenever any seal subject to test pressure is broken, all the tests in OOGO2.III.A.2.i must be followed.
  - e. If the cement does not circulate and one inch operations would have been possible with a standard wellhead, the well head shall be cut off, cementing operations performed and another wellhead installed.