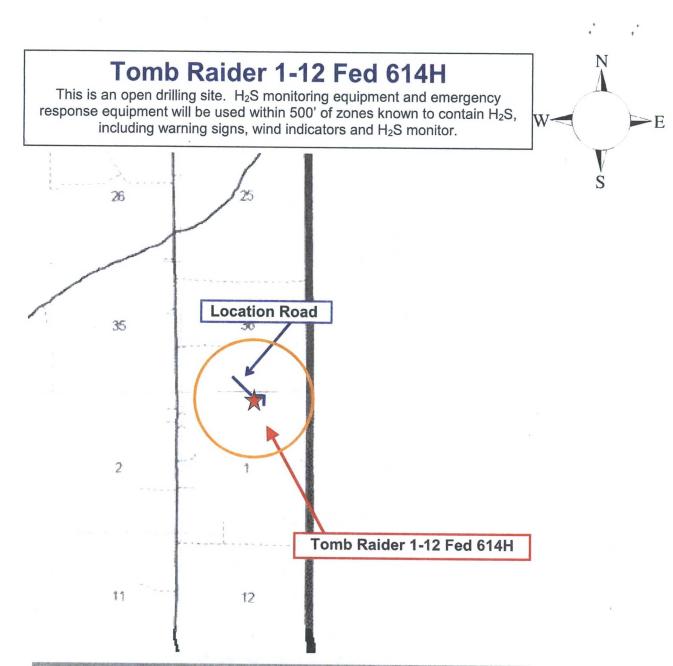

# PECOS DISTRICT DRILLING CONDITIONS OF APPROVAL

OPERATOR'S NAME: DEVON ENERGY PRODUCTION

LEASE NO.: | NMNM22080

WELL NAME & NO.: 614H -TOMB RAIDER 1-12 FED

SURFACE HOLE FOOTAGE: 240'/N & 2395'/E BOTTOM HOLE FOOTAGE 330'/S & 2250'/E

LOCATION: Section 1.,T23S., R.31E., NMP COUNTY: EDDY County, New Mexico

| Potash               | None           | • Secretary     | C R-111-P |
|----------------------|----------------|-----------------|-----------|
| Cave/Karst Potential | € Low          | <b>←</b> Medium | C High    |
| Variance             | None           | Flex Hose       | C Other   |
| Wellhead             | Conventional   | • Multibowl     |           |
| Other                | ☐4 String Area | ☐Capitan Reef   | □WIPP     |

# A. Hydrogen Sulfide

1. Hydrogen Sulfide (H2S) monitors shall be installed prior to drilling out the surface shoe. If H2S is detected in concentrations greater than 100 ppm, the Hydrogen Sulfide area shall meet Onshore Order 6 requirements, which includes equipment and personnel/public protection items. If Hydrogen Sulfide is encountered, provide measured values and formations to the BLM.