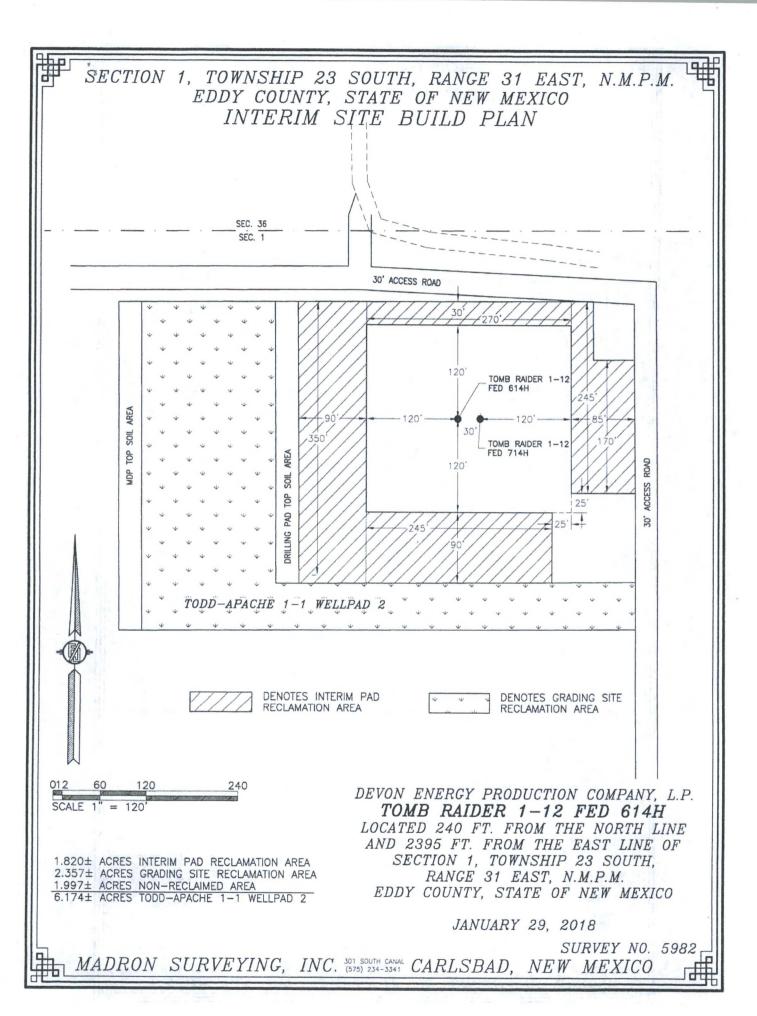

#### Location of Well

1. SHL: NWNE / 240 FNL / 2395 FEL / TWSP: 23S / RANGE: 31E / SECTION: 1 / LAT: 32.3400577 / LONG: -103.7307086 ( TVD: 11352 feet, MD: 11352 feet )
PPP: NENE / 400 FNL / 2380 FEL / TWSP: 23S / RANGE: 31E / SECTION: 1 / LAT: 32.3383965 / LONG: -103.7314029 (TVD: 11198 feet, MD: 11240 feet )
BHL: SWSE / 330 FSL / 2250 FEL / TWSP: 23S / RANGE: 31E / SECTION: 12 / LAT: 32.3126051 / LONG: -103.7302404 (TVD: -11710) feet, MD: 21652 feet )

# PECOS DISTRICT DRILLING CONDITIONS OF APPROVAL

OPERATOR'S NAME: DEVON ENERGY PRODUCTION

LEASE NO.: | NMNM22080

WELL NAME & NO.: 614H -TOMB RAIDER 1-12 FED

SURFACE HOLE FOOTAGE: 240'/N & 2395'/E BOTTOM HOLE FOOTAGE 330'/S & 2250'/E

LOCATION: Section 1.,T23S., R.31E., NMP COUNTY: EDDY County, New Mexico

| Potash               | None           | • Secretary     | C R-111-P |
|----------------------|----------------|-----------------|-----------|
| Cave/Karst Potential | € Low          | <b>←</b> Medium | C High    |
| Variance             | None           | Flex Hose       | C Other   |
| Wellhead             | Conventional   | • Multibowl     |           |
| Other                | ☐4 String Area | ☐Capitan Reef   | □WIPP     |