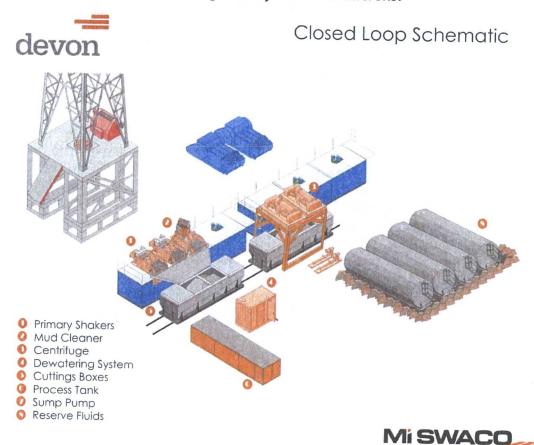

closed-loop system unless the closed-loop system is located on a site where there is an existing well, that is operated by Devon.

# II. Operations and Maintenance Plan

*Primary Shakers*: The primary shakers make the first removal of drill solids from the drilling mud as it leaves the well bore. The shakers are sized to handle maximum drilling rate at optimal screen size. The shakers normally remove solids down to 74 microns.

Mud Cleaner: The Mud Cleaner cleans the fluid after it leaves the shakers. A set of hydrocyclones are sized to handle 1.25 to 1.5 times the maximum circulating rate. This ensures all the fluid is being processed to an average cut point of 25 microns. The wet discharged is dewatered on a shaker equipped with ultra fine mesh screens and generally cut at 40 microns.



Centrifuges: The centrifuges can be one or two in number depending on the well geometry or depth of well. The centrifuges are sized to maintain low gravity solids at 5% or below. They may or may not need a dewatering system to enhance the removal rates. The centrifuges can make a cut point of 8-10 microns depending on bowl speed, feed rate, solids loading and other factors.

The centrifuge system is designed to work on the active system and be flexible to process incoming fluids from other locations. This set-up is also dependant on well factors.

Dewatering System: The dewatering system is a chemical mixing and dosing system designed to enhance the solids removal of the centrifuge. Not commonly used in shallow wells. It may contain pH adjustment, coagulant mixing and dosing, and polymer