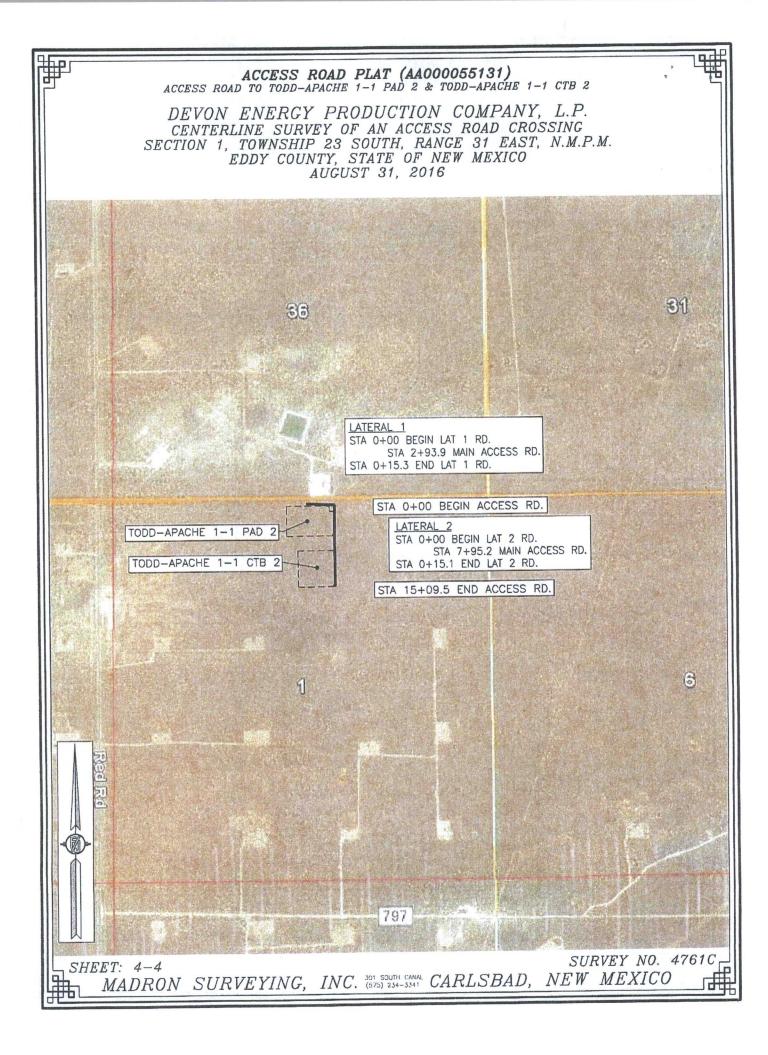

#### Location of Well

1. SHL: NWNE / 240 FNL / 2395 FEL / TWSP: 23S / RANGE: 31E / SECTION: 1 / LAT: 32.3400577 / LONG: -103.7307086 ( TVD: 11352 feet, MD: 11352 feet )
PPP: NENE / 400 FNL / 2380 FEL / TWSP: 23S / RANGE: 31E / SECTION: 1 / LAT: 32.3383965 / LONG: -103.7314029 (TVD: 11198 feet, MD: 11240 feet )
BHL: SWSE / 330 FSL / 2250 FEL / TWSP: 23S / RANGE: 31E / SECTION: 12 / LAT: 32.3126051 / LONG: -103.7302404 (TVD: -11710) feet, MD: 21652 feet )