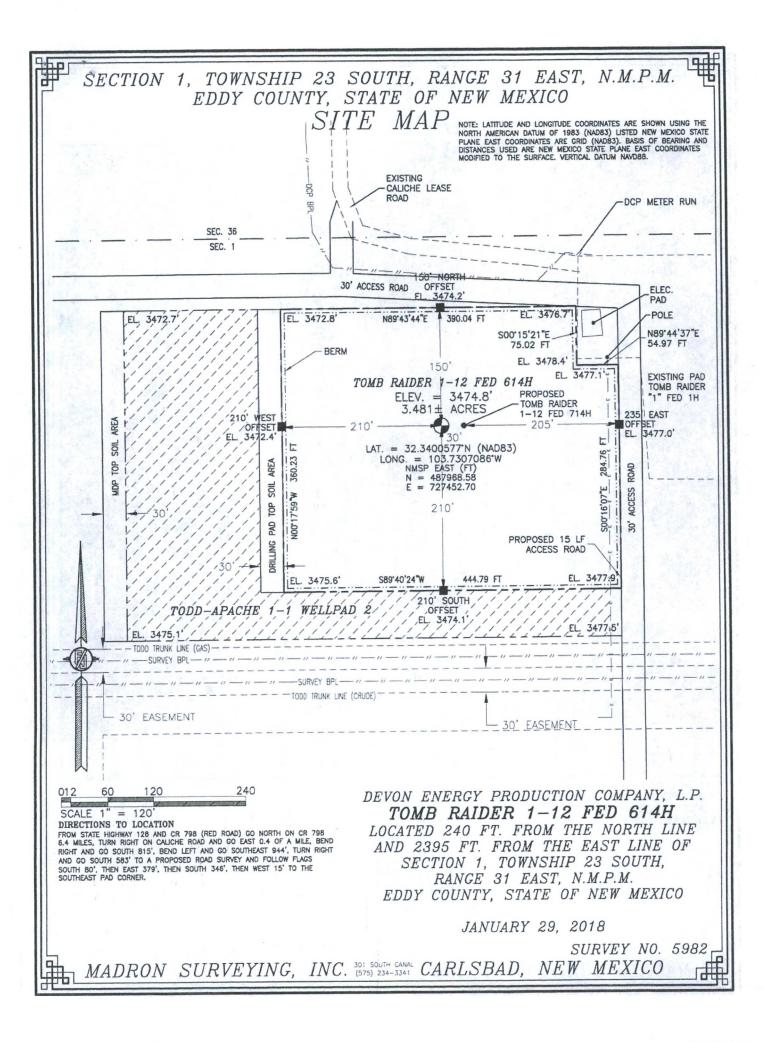

#### Location of Well

1. SHL: NWNE / 240 FNL / 2395 FEL / TWSP: 23S / RANGE: 31E / SECTION: 1 / LAT: 32.3400577 / LONG: -103.7307086 ( TVD: 11352 feet, MD: 11352 feet )
PPP: NENE / 400 FNL / 2380 FEL / TWSP: 23S / RANGE: 31E / SECTION: 1 / LAT: 32.3383965 / LONG: -103.7314029 (TVD: 11198 feet, MD: 11240 feet )
BHL: SWSE / 330 FSL / 2250 FEL / TWSP: 23S / RANGE: 31E / SECTION: 12 / LAT: 32.3126051 / LONG: -103.7302404 (TVD: -11710) feet, MD: 21652 feet )