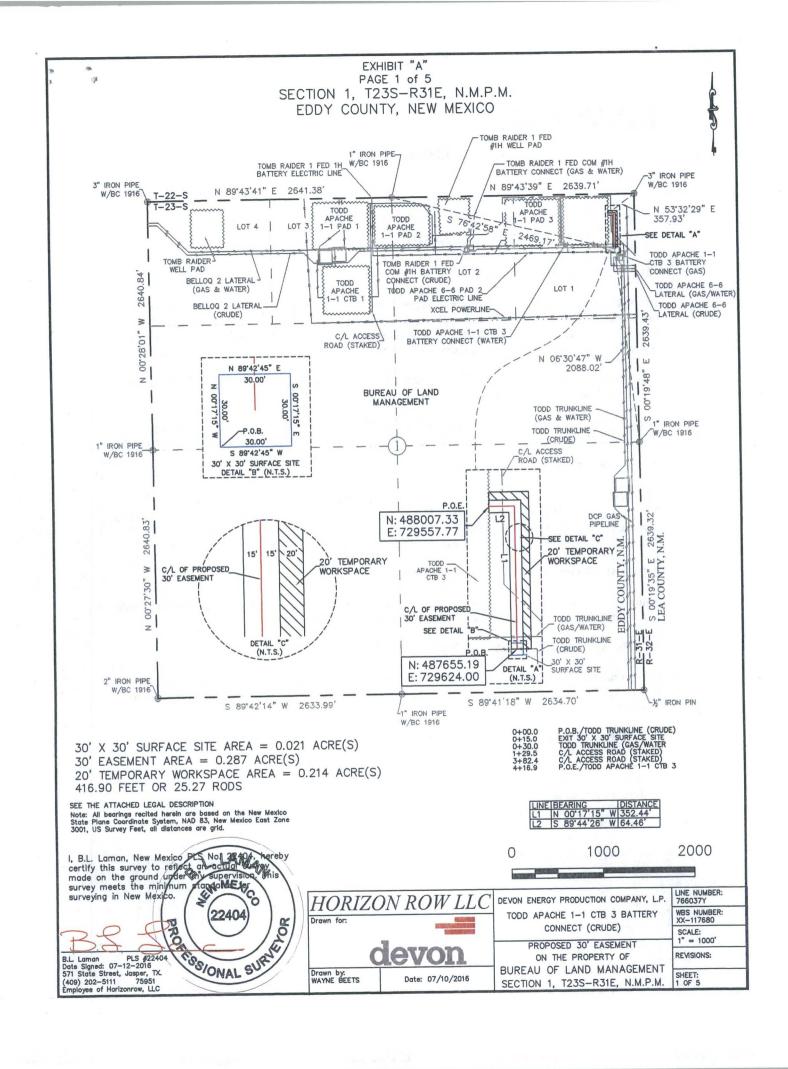

# PECOS DISTRICT DRILLING CONDITIONS OF APPROVAL

OPERATOR'S NAME: DEVON ENERGY PRODUCTION

LEASE NO.: | NMNM22080

WELL NAME & NO.: 614H -TOMB RAIDER 1-12 FED

SURFACE HOLE FOOTAGE: 240'/N & 2395'/E BOTTOM HOLE FOOTAGE 330'/S & 2250'/E

LOCATION: Section 1.,T23S., R.31E., NMP COUNTY: EDDY County, New Mexico

| Potash               | None           | • Secretary     | C R-111-P |
|----------------------|----------------|-----------------|-----------|
| Cave/Karst Potential | € Low          | <b>←</b> Medium | C High    |
| Variance             | None           | Flex Hose       | C Other   |
| Wellhead             | Conventional   | • Multibowl     |           |
| Other                | ☐4 String Area | ☐Capitan Reef   | □WIPP     |