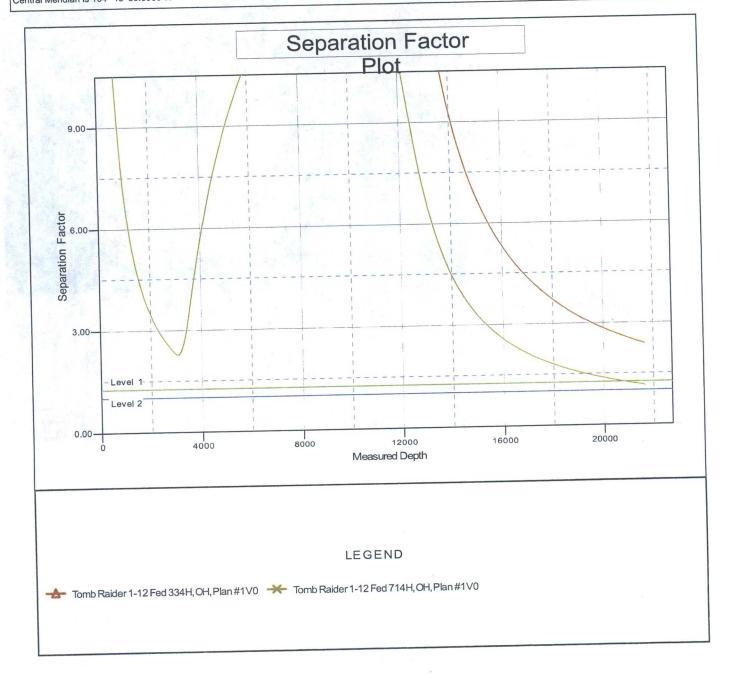

ITEMS 15 AND 18: If well is to be, or has been directionally drilled, give distances for subsurface location of hole in any present or objective productive zone.

ITEM 22: Consult applicable Federal regulations, or appropriate officials, concerning approval of the proposal before operations are started.