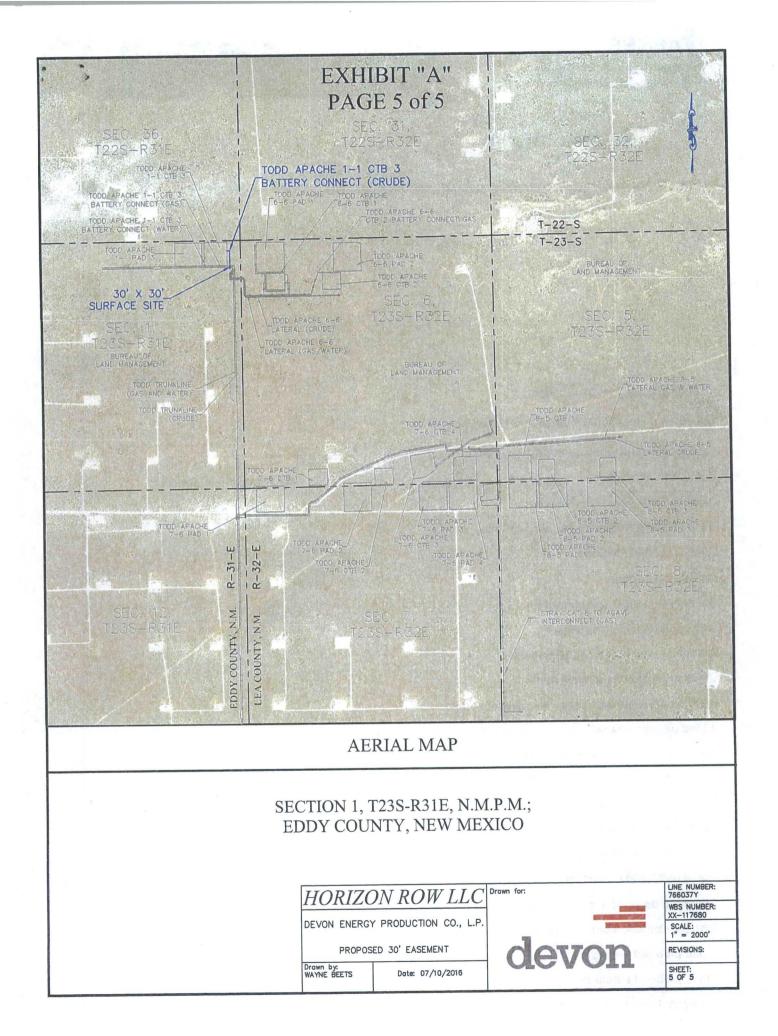

#### **Temporary Fencing Requirement**

For the following proposed locations, the BLM would require temporary fencing be installed before construction begins. This fencing would remain in place and be maintained throughout the life of the well pads and CTB pads to protect nearby dune land habitat from harm.

- Todd Apache 6-6 Pad 2
- Todd Apache 6-6 CTB 2
- Todd Apache 8-5 CTB 2