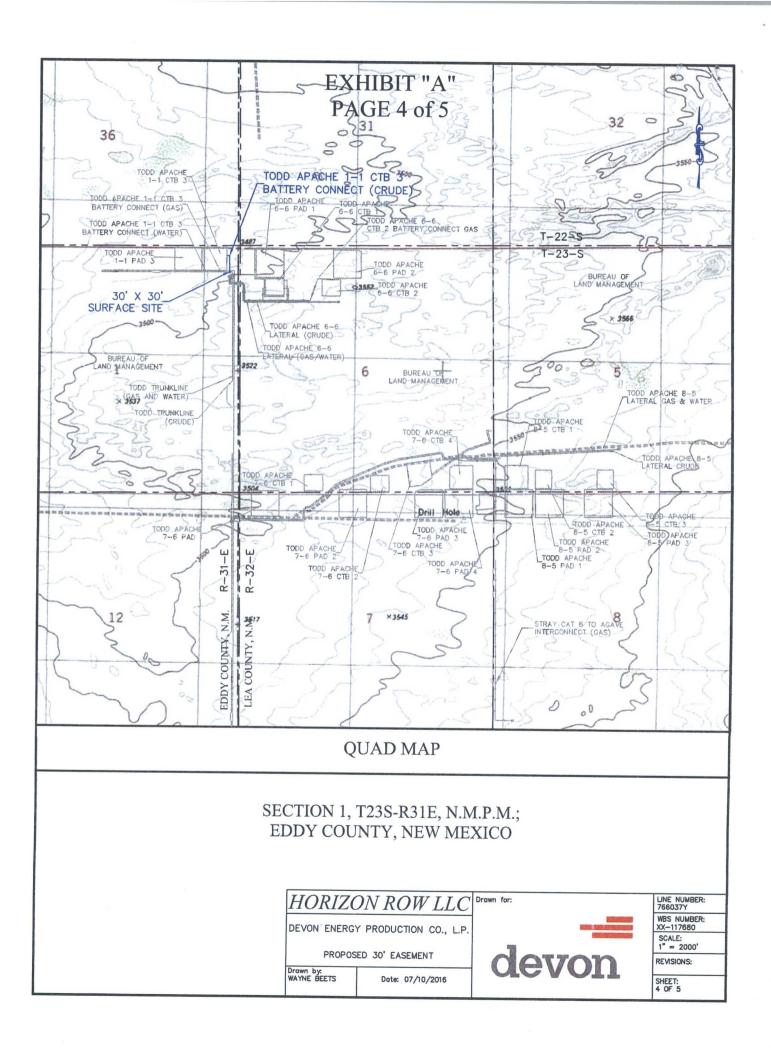

#### **Temporary Fencing Requirement**

For the following proposed locations, the BLM would require temporary fencing be installed before construction begins. This fencing would remain in place and be maintained throughout the life of the well pads and CTB pads to protect nearby dune land habitat from harm.

- Todd Apache 6-6 Pad 2
- Todd Apache 6-6 CTB 2
- Todd Apache 8-5 CTB 2