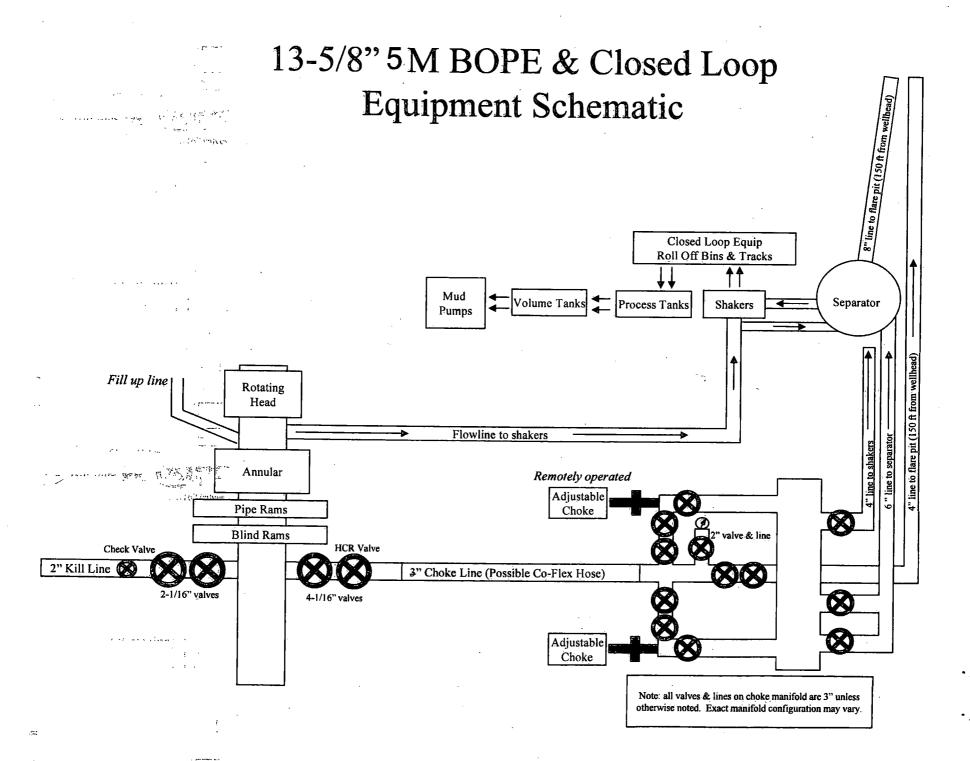

#### C. PRESSURE CONTROL

1. Variance approved to use flex line from BOP to choke manifold. Manufacturer's specification to be readily available. No external damage to flex line. Flex line to be installed as straight as possible (no hard bends).

#### Option 1:

i. Minimum working pressure of the blowout preventer (BOP) and related equipment (BOPE) required for drilling below the 13 3/8 inch surface casing shoe shall be 5000 (5M) psi. A third ram will be required for 5M BOP.

# Option 2:

- i. Operator has proposed a multi-bowl wellhead assembly. This assembly will only be tested when installed on the surface casing. Minimum working pressure of the blowout preventer (BOP) and related equipment (BOPE) required for drilling below the surface casing shoe shall be 5000 (5M) psi.
  - a. Wellhead shall be installed by manufacturer's representatives, submit documentation with subsequent sundry.

8. Whenever a casing string is cemented in the R-111-P potash area, the NMOCD requirements shall be followed.

#### B. PRESSURE CONTROL

- 1. All blowout preventer (BOP) and related equipment (BOPE) shall comply with well control requirements as described in Onshore Oil and Gas Order No. 2 and API RP 53 Sec. 17.
- 2. If a variance is approved for a flexible hose to be installed from the BOP to the choke manifold, the following requirements apply: Check condition of flexible line from BOP to choke manifold, replace if exterior is damaged or if line fails test. Line to be as straight as possible with no hard bends and is to be anchored according to Manufacturer's requirements. The flexible hose can be exchanged with a hose of equal size and equal or greater pressure rating. Anchor requirements, specification sheet and hydrostatic pressure test certification matching the hose in service, to be onsite for review. These documents shall be posted in the company man's trailer and on the rig floor.
- 3. 5M or higher system requires an HCR valve, remote kill line and annular to match. The remote kill line is to be installed prior to testing the system and tested to stack pressure.
- 4. If the operator has proposed a multi-bowl wellhead assembly in the APD. The following requirements must be met:
  - a. Wellhead shall be installed by manufacturer's representatives, submit documentation with subsequent sundry.
  - b. If the welding is performed by a third party, the manufacturer's representative shall monitor the temperature to verify that it does not exceed the maximum temperature of the seal.
  - c. Manufacturer representative shall install the test plug for the initial BOP test.
  - d. Whenever any seal subject to test pressure is broken, all the tests in OOGO2.III.A.2.i must be followed.
  - e. If the cement does not circulate and one inch operations would have been possible with a standard wellhead, the well head shall be cut off, cementing operations performed and another wellhead installed.
- 5. The appropriate BLM office shall be notified a minimum of 4 hours in advance for a representative to witness the tests.
  - a. In a water basin, for all casing strings utilizing slips, these are to be set as soon as the crew and rig are ready and any fallback cement remediation has been done. The casing cut-off and BOP installation can be initiated four hours after installing the slips, which will be approximately six hours after bumping the