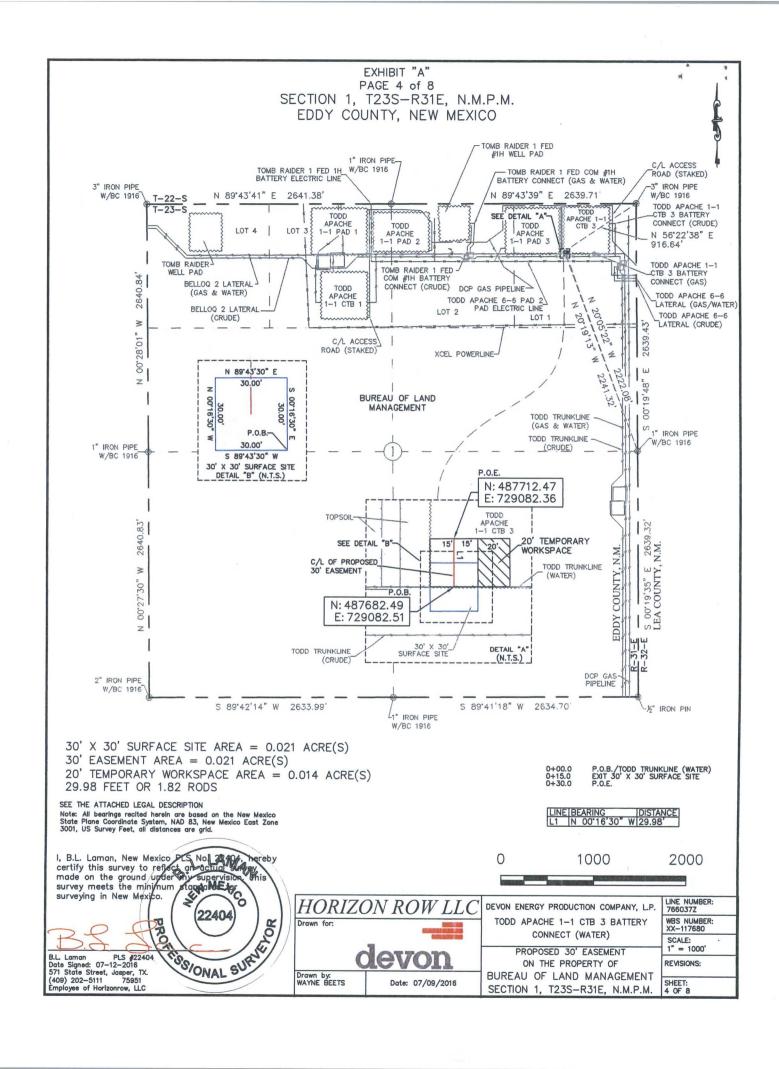

the following courses;

S 89°44'05" W a distance of 30.00' to a point;

N 00°15'55" W a distance of 30.00' to a point;

N 89°44'05" E a distance of 30.00' to a point;

S 00°15'55" E a distance of 30.00' to the point of beginning, having an area of 0.021 acre.

### **NOTES:**

Bearings, distances and coordinates shown herein are based on New Mexico State Plane Coordinate System, NAD 83, East Zone 3001, US Survey Feet, all distances are grid.

I, B.L. Laman, New Mexico PLS No. 22404, hereby certify this survey to reflect an actual survey made on the ground under my supervision. This survey meets the minimum standards for surveying in New Mexico.

B.L. Laman

Date Signed: 07/12/2016

Horizon Row, LLC

571 State Street, Jasper, TX (409) 202-5111 75

Employee of Horizon Row, LLC

PLS 22404





### SECTION 1, T23S-R31E, N.M.P.M., EDDY COUNTY, NEW MEXICO

### LEGAL DESCRIPTION

#### **FOR**

### DEVON ENERGY PRODUCTION COMPANY, L.P.

### **BUREAU OF LAND MANAGEMENT**

### 30' EASEMENT DESCRIPTION:

BEING an easement thirty (30) feet in width lying fifteen (15) feet on the right side and fifteen (15) feet on the left side of the survey centerline described below, being out of Lot 1 of Section 1, Township 23 South, Range 31 East, N.M.P.M., Eddy County, New Mexico, and being out of a parcel of land owned by the Bureau of Land Management. Said centerline of easement being more particularly described as follows:

Commencing from a 1" iron pipe w/ BC1916 found for the east quarter corner of Section 1, T23S-R31E, N.M.P.M., Eddy County, New Mexico;

Thence N 20°19'13" W, a distance of 2