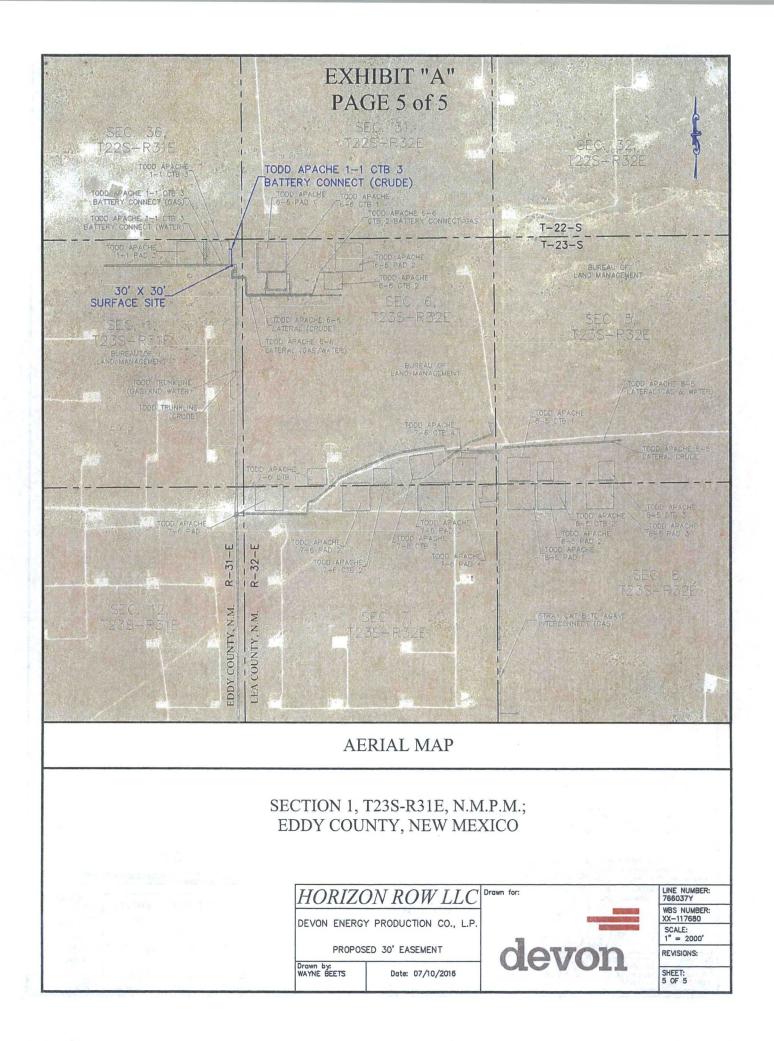

# PECOS DISTRICT DRILLING CONDITIONS OF APPROVAL

OPERATOR'S NAME: DEVON ENERGY PRODUCTION

LEASE NO.: | NMNM22080

WELL NAME & NO.: 614H -TOMB RAIDER 1-12 FED

SURFACE HOLE FOOTAGE: 240'/N & 2395'/E BOTTOM HOLE FOOTAGE 330'/S & 2250'/E

LOCATION: Section 1.,T23S., R.31E., NMP COUNTY: EDDY County, New Mexico

| Potash               | None           | • Secretary     | C R-111-P |
|----------------------|----------------|-----------------|-----------|
| Cave/Karst Potential | € Low          | <b>←</b> Medium | C High    |
| Variance             | None           | Flex Hose       | C Other   |
| Wellhead             | Conventional   | • Multibowl     |           |
| Other                | ☐4 String Area | ☐Capitan Reef   | □WIPP     |