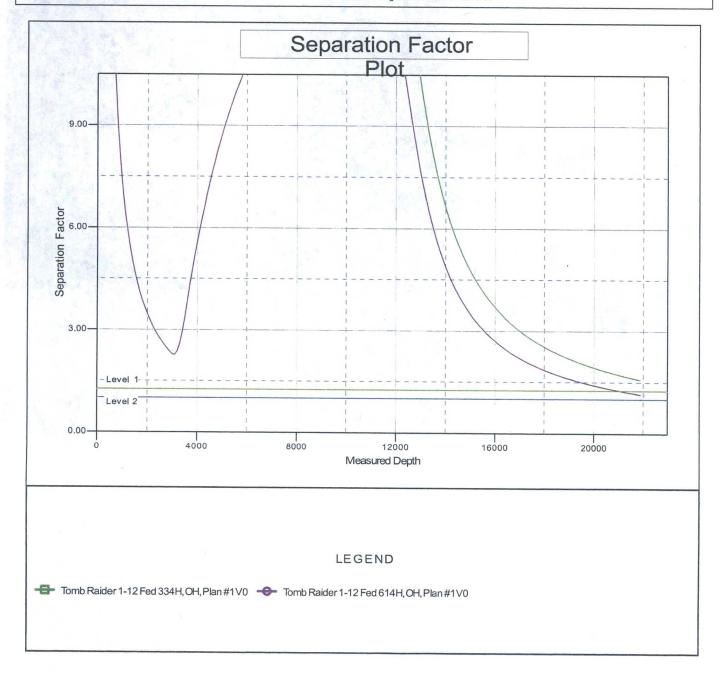

#### Location of Well

1. SHL: NWNE / 240 FNL / 2365 FEL / TWSP: 238 / RANGE: 31E / SECTION: 1 / LAT: 32.3400577 / LONG: -103.7306116 (TVD: 14352 feet, MD: 11352 feet)

PPP: NENE / 400 FNL / 2300 FEL / TWSP: 238 / RANGE: 31E / SECTION: 1 / LAT: 32.337789 / LONG: -103.7306823 (TVD: 11425 feet, MD: 11450 feet)

BHL: SWSE / 330 FSL / 1700 FEL / TWSP: 238 / RANGE: 31E / SECTION: 12 / LAT: 32.3126039 / LONG: -103.7284603 (TVD: 14925 feet, MD: 21890 feet)