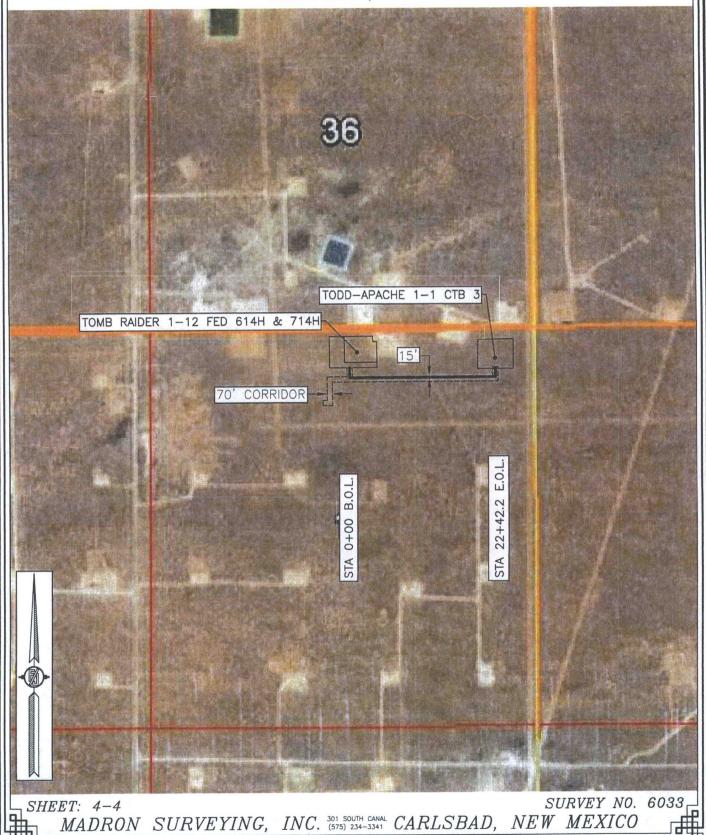

8 NEW MEXICO, THIS

MADRON SURVEYING, INC. 301 SOUTH CANAL CARLSBAD, NEW MEXICO 88220 Phone (575) 234-3341

SURVEY NO. 6033

FINIMON F. JARAMINIO PLS. 1279

CARLSBAD, NEW MEXICO

GENERAL NOTES

1.) THE INTENT OF THIS ROUTE SURVEY IS TO ACQUIRE AN EASEMENT.

2.) BASIS OF BEARING AND DISTANCE IS NMSP EAST (NAD83) MODIFIED TO SURFACE COORDINATES. NAD 83 (FEET) AND NAVD 88 (FEET) COORDINATE SYSTEMS USED IN THE SURVEY.

SHEET: 2-4

MADRON SURVEYING, INC. 301 SOUTH CANAL (575) 234-3341



FLOWLINE PLAT

TWO 8" FLOWLINES & ONE 8" GAS LIFT LINE FROM THE TOMB RAIDER 1-12 FED 614H & 714H TO'
THE TODD-APACHE 1-1 CTB 3

DEVON ENERGY PRODUCTION COMPANY, L.P. CENTERLINE SURVEY OF A PIPELINE CROSSING SECTION 1, TOWNSHIP 23 SOUTH, RANGE 31 EAST, N.M.P.M. EDDY COUNTY, STATE OF NEW MEXICO FEBRUARY 2, 2018









SECTION 1, T23S-R31E, N.M.P.M.; EDDY COUNTY, NEW MEXICO

## HORIZON ROW LLC

DEVON ENERGY PRODUCTION CO., L.P.

PROPOSED 30' EASEMENT

Drawn by: WAYNE BEETS

Date: 07/10/2016





WBS NUMBER: XX-117680 SCALE: 1" = 2000'

REVISIONS:

LINE NUMBER: 766037Y

SHEET: 5 OF 5



## SECTION 1, T23S-R31E, N.M.P.M., EDDY COUNTY, NEW MEXICO

#### **ELECTRIC LINE PLAT**

#### LEGAL DESCRIPTION

#### **FOR**

## DEVON ENERGY PRODUCTION COMPANY, L.P.

#### **BUREAU OF LAND MANAGEMENT**

#### 30' EASEMENT DESCRIPTION:

**BEING** an easement thirty (30) feet in width lying fifteen (15) feet on the right side and fifteen (15) feet on the left side of the survey centerline described below, being out of Lot 3 of Section 1, Township 23 South, Range 31 East, N.M.P.M., Eddy County, New Mexico, and being