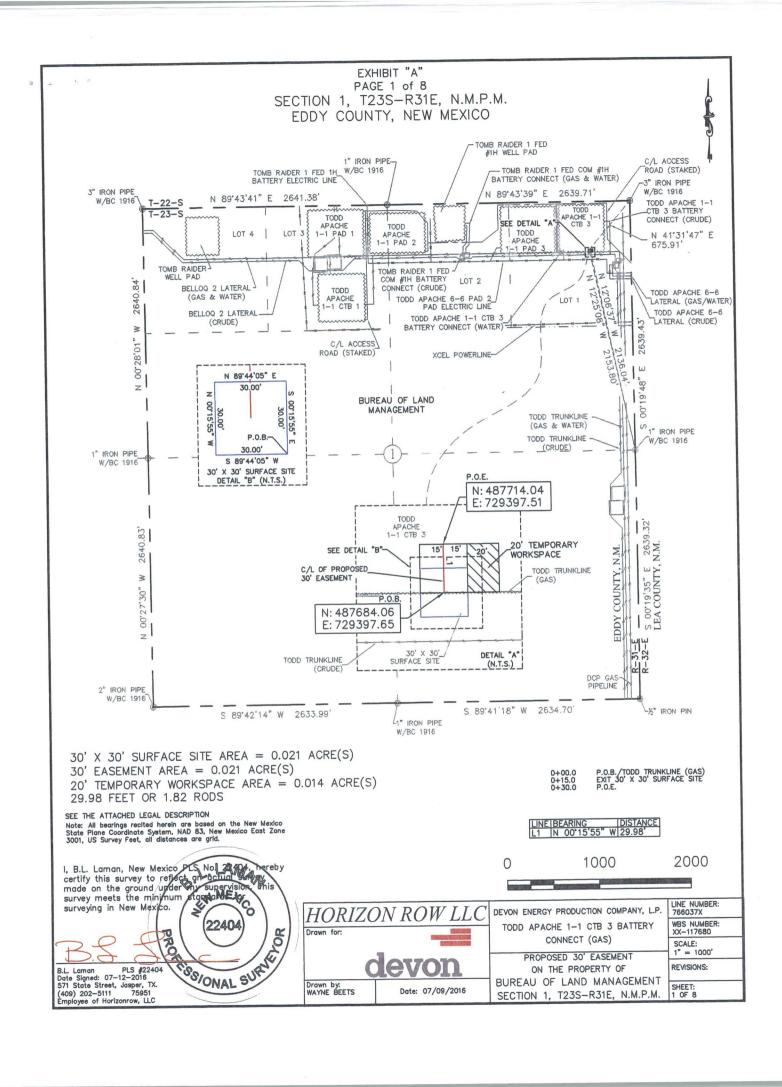

#### Location of Well

1. SHL: NWNE / 240 FNL / 2365 FEL / TWSP: 238 / RANGE: 31E / SECTION: 1 / LAT: 32.3400577 / LONG: -103.7306116 (TVD: 14352 feet, MD: 11352 feet)

PPP: NENE / 400 FNL / 2300 FEL / TWSP: 238 / RANGE: 31E / SECTION: 1 / LAT: 32.337789 / LONG: -103.7306823 (TVD: 11425 feet, MD: 11450 feet)

BHL: SWSE / 330 FSL / 1700 FEL / TWSP: 238 / RANGE: 31E / SECTION: 12 / LAT: 32.3126039 / LONG: -103.7284603 (TVD: 14925 feet, MD: 21890 feet)

> LOCATION: Section 1., T23S., R.31E., NMP COUNTY: **EDDY County, New Mexico**

| Potash               | None           | © Secretary   | C R-111-P |
|----------------------|----------------|---------------|-----------|
| Cave/Karst Potential | € Low          |               | ← High    |
| Variance             | None           | Flex Hose     | Other     |
| Wellhead             | Conventional   | • Multibowl   |           |
| Other                | ☐4 String Area | ☐Capitan Reef | □WIPP     |