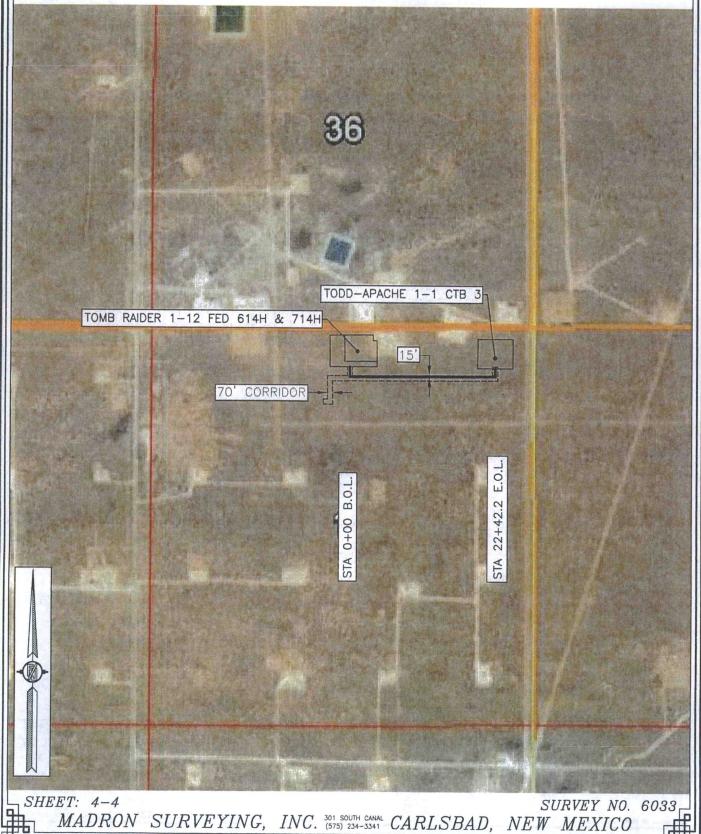

D, NEW MEXICO 88220 Phone (575) 234-3341

I, FILIMON F. JARAMILLO, A NEW MEXICO PROFESSIONAL SURVEYOR NO. 12797,

FINIMONIF. JERANNIO PES. SURVEY NO. 6033

CARLSBAD, NEW MEXICO

GENERAL NOTES

1.) THE INTENT OF THIS ROUTE SURVEY IS TO ACQUIRE AN EASEMENT.

2.) BASIS OF BEARING AND DISTANCE IS NMSP EAST (NAD83) MODIFIED TO SURFACE COORDINATES. NAD 83 (FEET) AND NAVD 88 (FEET) COORDINATE SYSTEMS USED IN THE SURVEY.

SHEET: 2-4

MADRON SURVEYING, INC. 501 SOUTH CANAL (575) 234-3341



FLOWLINE PLAT

TWO 8" FLOWLINES & ONE 8" GAS LIFT LINE FROM THE TOMB RAIDER 1-12 FED 614H & 714H TO THE TODD-APACHE 1-1 CTB 3

DEVON ENERGY PRODUCTION COMPANY, L.P.

CENTERLINE SURVEY OF A PIPELINE CROSSING
SECTION 1, TOWNSHIP 23 SOUTH, RANGE 31 EAST, N.M.P.M.

EDDY COUNTY, STATE OF NEW MEXICO
FEBRUARY 2, 2018





#### LEGAL DESCRIPTION

#### **FOR**

#### DEVON ENERGY PRODUCTION COMPANY, L.P.

#### **BUREAU OF LAND MANAGEMENT**

#### 30' EASEMENT DESCRIPTION:

**BEING** an easement thirty (30) feet in width lying fifteen (15) feet on the right side and fifteen (15) feet on the left side of the survey centerline described below, being out of Lot 1 of Section 1, Township 23 South, Range 31 East, N.M.P.M., Eddy County, New Mexico, and being out of a parcel of land owned by the Bureau of Land Management. Said centerline of easement being more particularly described as follows:

Commencing from a 1" iron pipe w/BC1916 found for the east quarter corner of Section 1, T23S-R31E, N.M.P.M., Eddy County, New Mexico;

Thence N 12°25'08" W, a distance of 2153.80' to the **Point of Beginning** of this easeme