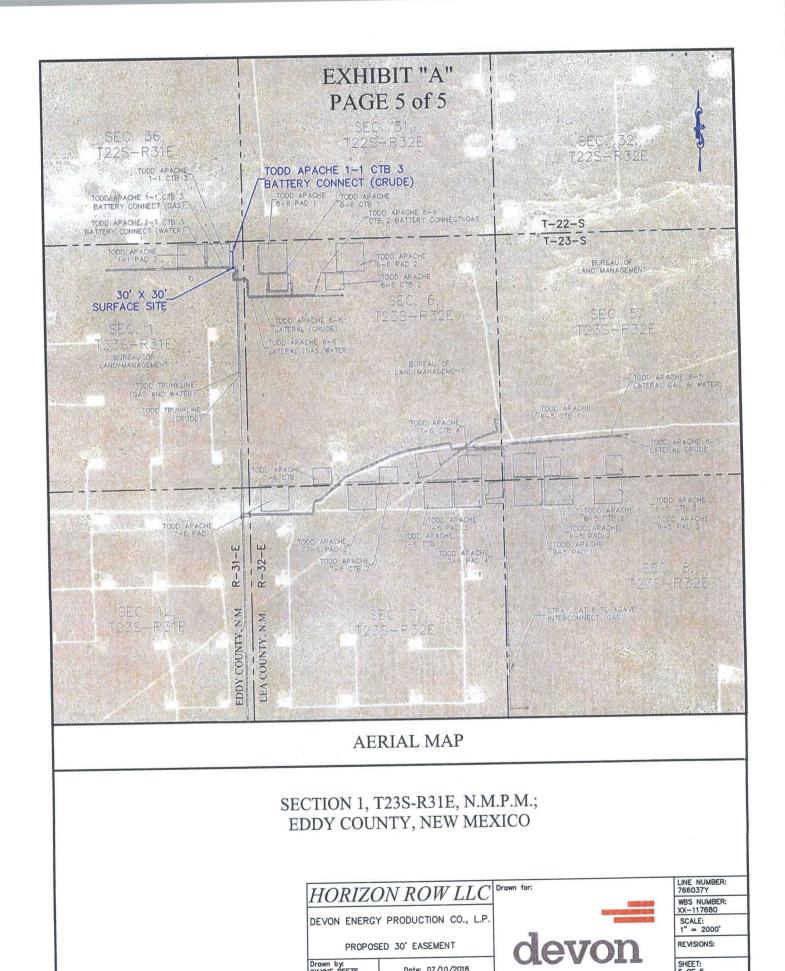

W a distance of 30.00' to a point;

N 89°42'45" E a distance of 30.00' to a point;

S 00°17'15" E a distance of 30.00' to a point;

S 89°42'45" W a distance of 30.00' to the point of beginning, having an area of 0.021 acre.

# NOTES:

Bearings, distances and coordinates shown herein are based on New Mexico State Plane Coordinate System, NAD 83, East Zone 3001, US Survey Feet, all distances are grid.

I, B.L. Laman, New Mexico PLS No. 22404, hereby certify this survey to reflect an actual survey made on the ground under my supervision. This survey meets the minimum standards for surveying in New Mexico.

B.L. Laman

PLS 22404

Date Signed: 07/12/2016

Horizon Row, LLC

571 State Street, Jasper, TX

(409) 202-5111

75951

Employee of Horizon Row, LLC

D. L. LAMAN WEATO OTHERSONAL SURVIVE





Drawn by: WAYNE BEETS

Date: 07/10/2016

SHEET: 5 OF 5



#### SECTION 1, T23S-R31E, N.M.P.M., EDDY COUNTY, NEW MEXICO

#### **ELECTRIC LINE PLAT**

## LEGAL DESCRIPTION

#### **FOR**

## DEVON ENERGY PRODUCTION COMPANY, L.P.

## **BUREAU OF LAND MANAGEMENT**

## 30' EASEMENT DESCRIPTION:

**BEING** an easement thirty (30) feet in width lying fifteen (15) feet on the right side and fifteen (15) feet on the left side of the survey centerline described below, being out of Lot 1 of Section 1, Township 23 South, Range 31 East, N.M.P.M., Eddy County, New Mexico, and being out of a parcel of land owned by the Bureau of Land Management. Said centerline of easement being more particularly described as follows:

Commencing from a 1" iron pipe w/ BC1916 found for the north quarter corner of Sectio