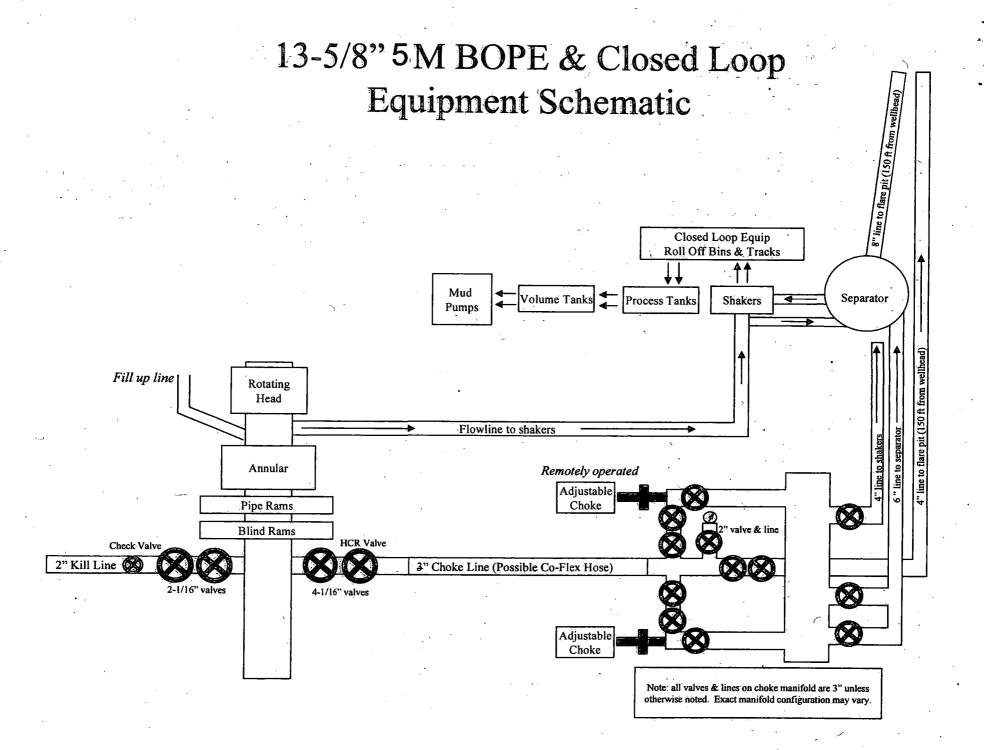

## C. PRESSURE CONTROL

1. Variance approved to use flex line from BOP to choke manifold. Manufacturer's specification to be readily available. No external damage to flex line. Flex line to be installed as straight as possible (no hard bends).

#### Option 1:

i. Minimum working pressure of the blowout preventer (BOP) and related equipment (BOPE) required for drilling below the 13 3/8 inch surface casing shoe shall be 5000 (5M) psi. A third ram will be required for 5M BOP.

#### **Option 2:**

- i. Operator has proposed a multi-bowl wellhead assembly. This assembly will only be tested when installed on the surface casing. Minimum working pressure of the blowout preventer (BOP) and related equipment (BOPE) required for drilling below the surface casing shoe shall be **5000** (5M) psi.
  - a. Wellhead shall be installed by manufacturer's representatives, submit documentation with subsequent sundry.

#### B. PRESSURE CONTROL

- 1. All blowout preventer (BOP) and related equipment (BOPE) shall comply with well control requirements as described in Onshore Oil and Gas Order No. 2 and API RP 53 Sec. 17.
- 2. If a variance is approved for a flexible hose to be installed from the BOP to the choke manifold, the following requirements apply: Check condition of flexible line from BOP to choke manifold, replace if exterior is damaged or if line fails test. Line to be as straight as possible with no hard bends and is to be anchored according to Manufacturer's requirements. The flexible hose can be exchanged with a hose of equal size and equal or greater pressure rating. Anchor requirements, specification sheet and hydrostatic pressure test certification matching the hose in service, to be onsite for review. These documents shall be posted in the company man's trailer and on the rig floor.
- 3. 5M or higher system requires an HCR valve, remote kill line and annular to match. The remote kill line is to be installed prior to testing the system and tested to stack pressure.
- 4. If the operator has proposed a multi-bowl wellhead assembly in the APD. The following requirements must be met:
  - a. Wellhead shall be installed by manufacturer's representatives, submit documentation with subsequent sundry.
  - b. If the welding is performed by a third party, the manufacturer's representative shall monitor the temperature to verify that it does not exceed the maximum temperature of the seal.
  - c. Manufacturer representative shall install the test plug for the initial BOP test.
  - d. Whenever any seal subject to test pressure is broken, all the tests in OOGO2.III.A.2.i must be followed.
  - e. If the cement does not circulate and one inch operations would have been possible with a standard wellhead, the well head shall be cut off, cementing operations performed and another wellhead installed.
- 5. The appropriate BLM office shall be notified a minimum of 4 hours in advance for a representative to witness the tests.
  - a. In a water basin, for all casing strings utilizing slips, these are to be set as soon as the crew and rig are ready and any fallback cement remediation has been done. The casing cut-off and BOP installation can be initiated four hours after installing the slips, which will be approximately six hours after bumping the

plug. For those casing strings not using slips, the minimum wait time before cut-off is eight hours after bumping the plug. BOP/BOPE testing can begin after cut-off or once cement reaches 500 psi compressive strength (including lead when specified), whichever is greater. However, if the float does not hold, cut-off cannot be initiated until cement reaches 500 psi compressive strength (including lead when specified).

- b. In potash areas, for all casing strings utilizing slips, these are to be set as soon as the crew and rig are ready and any fallback cement remediation has been done. For all casing strings, casing cut-off and BOP installation can be initiated at twelve hours after bumping the plug. However, no tests shall commence until the cement has had a minimum of 24 hours setup time.
- c. The tests shall be done by an independent service company utilizing a test plug not a cup or J-packer. The operator also has the option of utilizing an independent tester to test without a plug (i.e. against the casing) pursuant to Onshore Order 2 with the pressure not to exceed 70% of the burst rating for the casing. Any test against the casing must meet the WOC time for water basin (8 hours) or potash (24 hours) or 500 pounds compressive strength, whichever is greater, prior to initiating the test (see casing segment as lead cement may be critical item).
- d. The test shall be run on a 5000 psi chart for a 2-3M BOP/BOP, on a 10000 psi chart for a 5M BOP/BOPE and on a 15000 psi chart for a 10M BOP/BOPE. If a linear chart is used, it shall be a one hour chart. A circular chart shall have a maximum 2 hour clock. If a twelve hour or twenty-four hour chart is used, tester shall make a notation that it is run with a two hour clock.
- e. The results of the test shall be reported to the appropriate BLM office.
- f. All tests are required to be recorded on a calibrated test chart. A copy of the BOP/BOPE test chart and a copy of independent service company test will be submitted to the appropriate BLM office.
- g. The BOP/BOPE test shall include a low pressure test from 250 to 300 psi. The test will be held for a minimum of 10 minutes if test is done with a test plug and 30 minutes without a test plug. This test shall be performed prior to the test at full stack pressure.
- h. BOP/BOPE must be tested by an independent service company within 500 feet of the top of the Wolfcamp formation if the time between the setting of the intermediate casing and reaching this depth exceeds 20 days. This test does not exclude the test prior to drilling out the casing shoe as per Onshore Order No. 2.