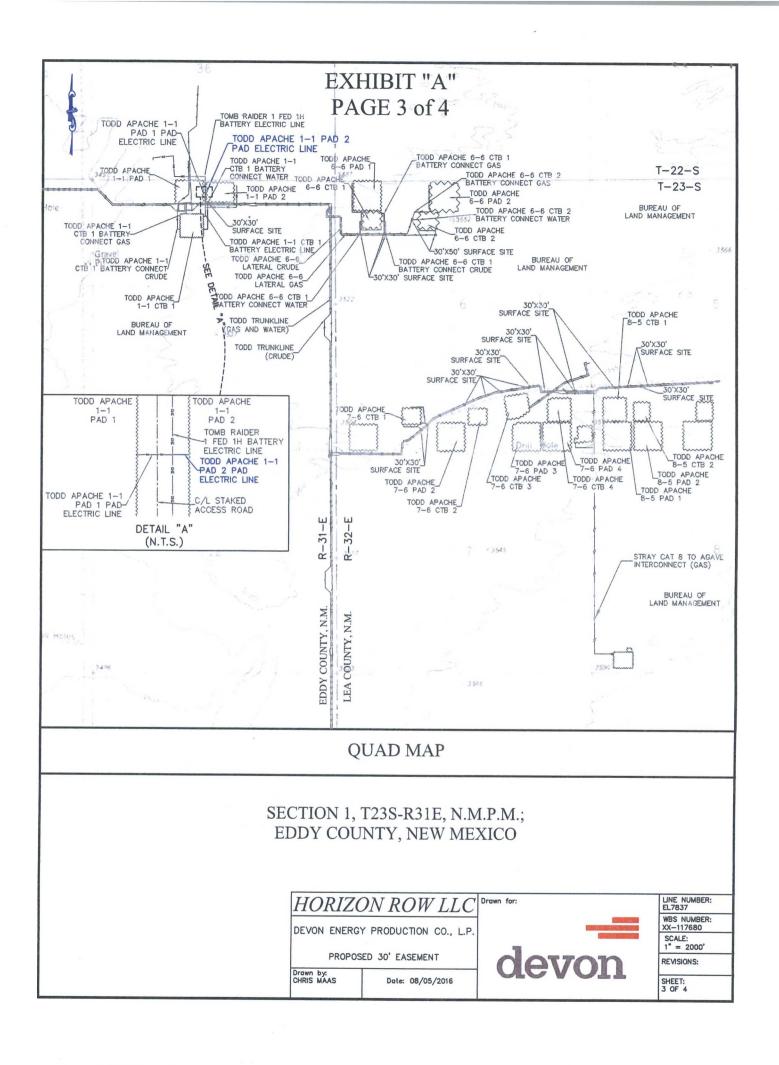

#### Location of Well

1. SHL: NWNE / 240 FNL / 2365 FEL / TWSP: 238 / RANGE: 31E / SECTION: 1 / LAT: 32.3400577 / LONG: -103.7306116 (TVD: 14352 feet, MD: 11352 feet)

PPP: NENE / 400 FNL / 2300 FEL / TWSP: 238 / RANGE: 31E / SECTION: 1 / LAT: 32.337789 / LONG: -103.7306823 (TVD: 11425 feet, MD: 11450 feet)

BHL: SWSE / 330 FSL / 1700 FEL / TWSP: 238 / RANGE: 31E / SECTION: 12 / LAT: 32.3126039 / LONG: -103.7284603 (TVD: 14925 feet, MD: 21890 feet)

> LOCATION: Section 1., T23S., R.31E., NMP COUNTY: **EDDY County, New Mexico**

| Potash               | None           | © Secretary   | C R-111-P |
|----------------------|----------------|---------------|-----------|
| Cave/Karst Potential | € Low          |               | ← High    |
| Variance             | None           | Flex Hose     | Other     |
| Wellhead             | Conventional   | • Multibowl   |           |
| Other                | ☐4 String Area | ☐Capitan Reef | □WIPP     |