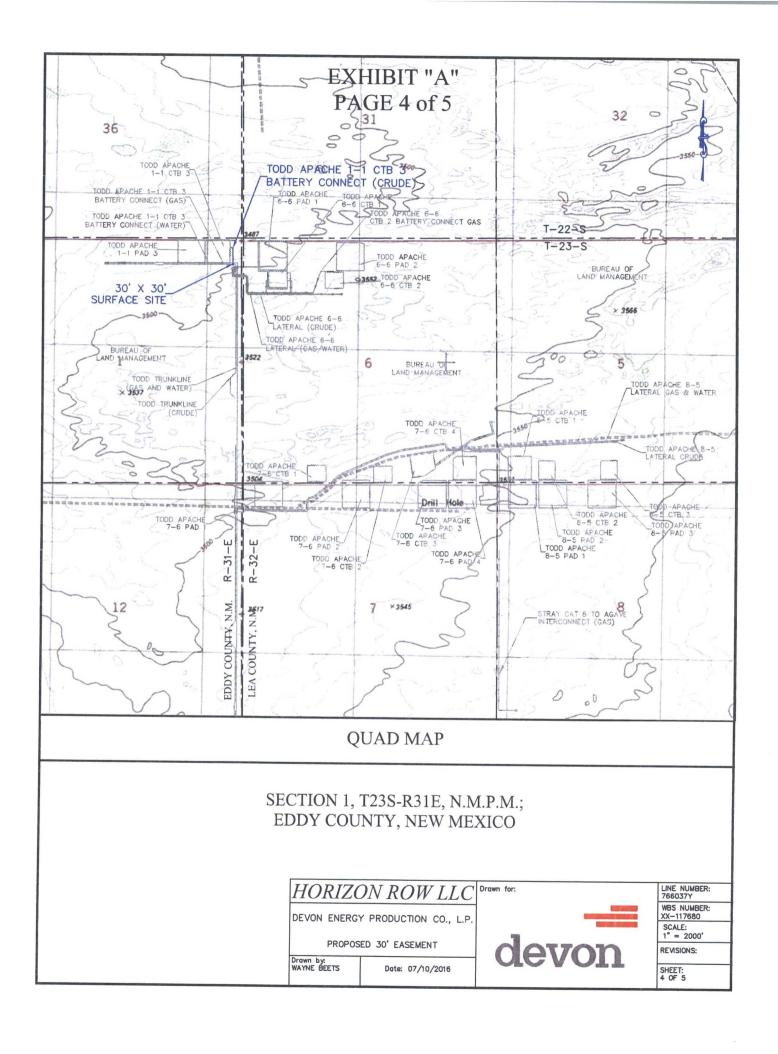

> LOCATION: Section 1., T23S., R.31E., NMP COUNTY: **EDDY County, New Mexico**

| Potash               | None           | © Secretary   | C R-111-P |
|----------------------|----------------|---------------|-----------|
| Cave/Karst Potential | € Low          |               | ← High    |
| Variance             | None           | Flex Hose     | Other     |
| Wellhead             | Conventional   | • Multibowl   |           |
| Other                | ☐4 String Area | ☐Capitan Reef | □WIPP     |