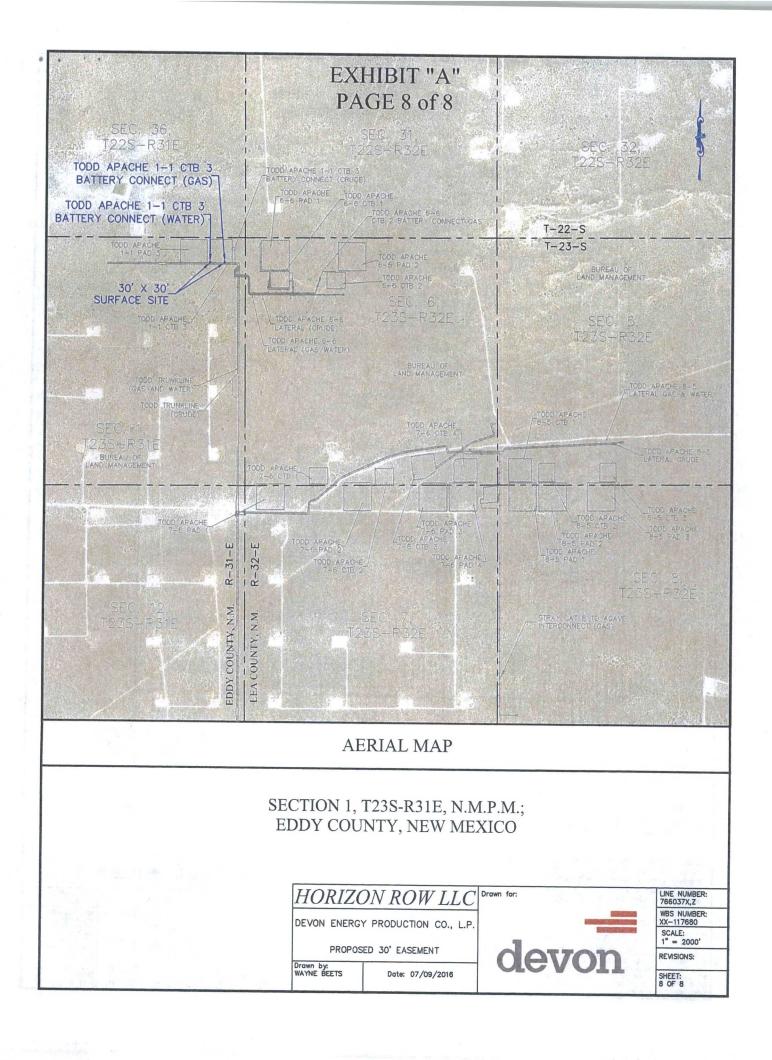

#### Location of Well

1. SHL: NWNE / 240 FNL / 2365 FEL / TWSP: 238 / RANGE: 31E / SECTION: 1 / LAT: 32.3400577 / LONG: -103.7306116 (TVD: 14352 feet, MD: 11352 feet)

PPP: NENE / 400 FNL / 2300 FEL / TWSP: 238 / RANGE: 31E / SECTION: 1 / LAT: 32.337789 / LONG: -103.7306823 (TVD: 11425 feet, MD: 11450 feet)

BHL: SWSE / 330 FSL / 1700 FEL / TWSP: 238 / RANGE: 31E / SECTION: 12 / LAT: 32.3126039 / LONG: -103.7284603 (TVD: 14925 feet, MD: 21890 feet)

> LOCATION: Section 1., T23S., R.31E., NMP COUNTY: **EDDY County, New Mexico**

| Potash               | None           | © Secretary   | C R-111-P |
|----------------------|----------------|---------------|-----------|
| Cave/Karst Potential | € Low          |               | ← High    |
| Variance             | None           | Flex Hose     | Other     |
| Wellhead             | Conventional   | • Multibowl   |           |
| Other                | ☐4 String Area | ☐Capitan Reef | □WIPP     |