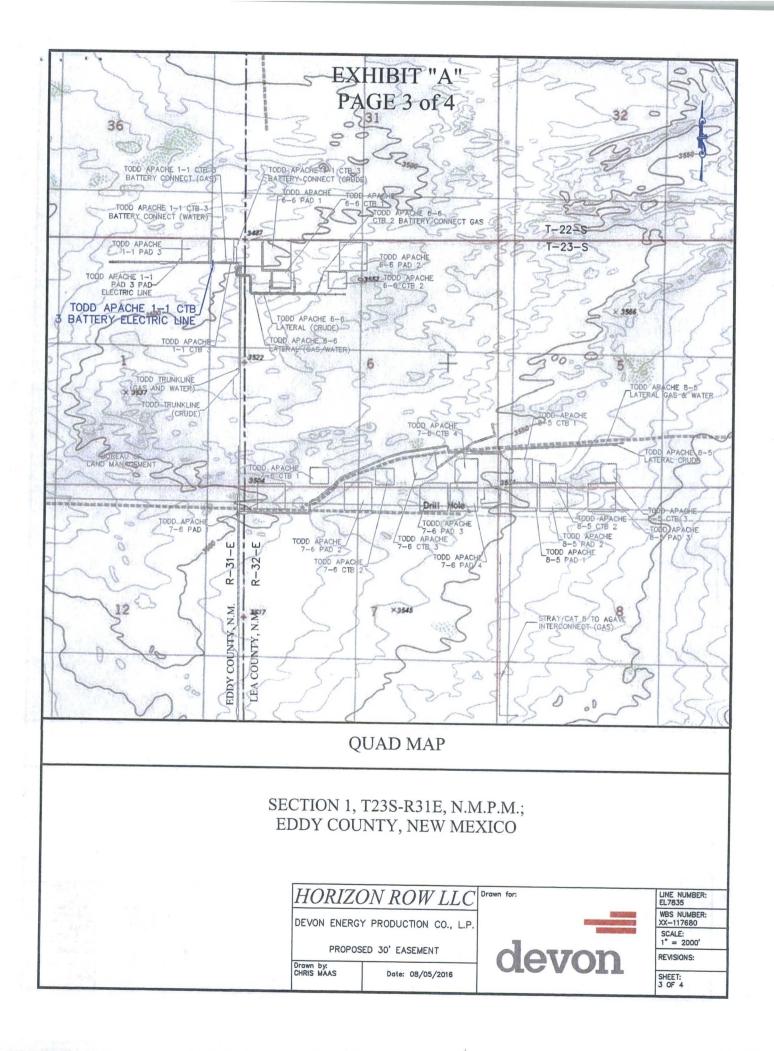

t, from said point a 3" iron pipe w/ BC1916 found for the northeast corner of Section 1, T23S-R31E, N.M.P.M., Eddy County, New Mexico bears N 55°19'05" E a distance of 891.70', covering a total of **110.08' or 6.67 rods** and having an area of **0.076 acres**.

#### NOTES:

Bearings, distances and coordinates shown herein are based on New Mexico State Plane Coordinate System, NAD 83, East Zone 3001, US Survey Feet, all distances are grid.

I, B.L. Laman, New Mexico PLS No. 22404, hereby certify this survey to reflect an actual survey made on the ground under my supervision. This survey meets the minimum standards for surveying in New Mexico.

B.L. Laman

PLS 22404

Date Signed: 08/08/2016

Horizon Row, LLC

571 State Street, Jasper, TX

(409) 202-5111

75951

Employee of Horizon Row, LLC









TWO 8" FLOWLINES & ONE 8" GAS LIFT LINE FROM THE TOMB RAIDER 1-12 FED 614H & 714H TO THE TODD-APACHE 1-1 CTB 3 DEVON ENERGY PRODUCTION COMPANY, L.P. CENTERLINE SURVEY OF A PIPELINE CROSSING SECTION 1, TOWNSHIP 23 SOUTH, RANGE 31 EAST, N.M.P.M. EDDY COUNTY, STATE OF NEW MEXICO FEBRUARY 2, 2018 N12°01'16"W 35 36 520.91 FT N89°44'06"E 31 N89°43'53"E 2641.72 FT 36 BC 1916 2640.70 FT BC 1916 2 6 TOMB RAIDER 1-12 FED 614H & 714H (TIE) N44°46'41"E 757.27 FT L L 2641.61 70' CORRIDOR 2640.01 LOT 4 LOT 3 LOT 2 LOT 1 N00°27'30"W TODD-APACHE 1-1 CTB 3 ш 40, 800.19 SEC 1 T.23S., R.31E BC 1916 PBC 1916 BLMLINE L POWER L BPI DCP B.0. ā 21+53.2 | 21+63.2 | 22+13.4 | 22+42.2 | N00°27'58"W 12+23.6 0+00 B. 1+34.4 38, Ġ STA STA S00° STA STA STA STA #4 REBAR S89°42'20"W 2634.57 FT 11 12 S89°41'07"W 263