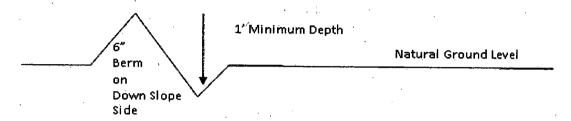

igure 1; cross section and plans for typical road construction.

Ditching

Ditching shall be required on both sides of the road.

**Turnouts** 

Vehicle turnouts shall be constructed on the road. Turnouts shall be intervisible with interval spacing distance less than 1000 feet. Turnouts shall conform to Figure 1; cross section and plans for typical road construction.

**Drainage** 

Drainage control systems shall be constructed on the entire length of road (e.g. ditches, sidehill outsloping and insloping, lead-off ditches, culvert installation, and low water crossings).

A typical lead-off ditch has a minimum depth of 1 foot below and a berm of 6 inches above natural ground level. The berm shall be on the down-slope side of the lead-off ditch.

# Cross Section of a Typical Lead-off Ditch



All lead-off ditches shall be graded to drain water with a 1 percent minimum to 3 percent maximum ditch slope. The spacing interval are variable for lead-off ditches and shall be determined according to the formula for spacing intervals of lead-off ditches, but may be amended depending upon existing soil types and centerline road slope (in %);

# Formula for Spacing Interval of Lead-off Ditches

Example - On a 4% road slope that is 400 feet long, the water flow shall drain water into a lead-off ditch. Spacing interval shall be determined by the following formula:

400 foot road with 4% road slope: 
$$\frac{400'}{4\%} + 100' = 200'$$
 lead-off ditch interval

#### Cattle guards

An appropriately sized cattle guard sufficient to carry out the project shall be installed and maintained at fe