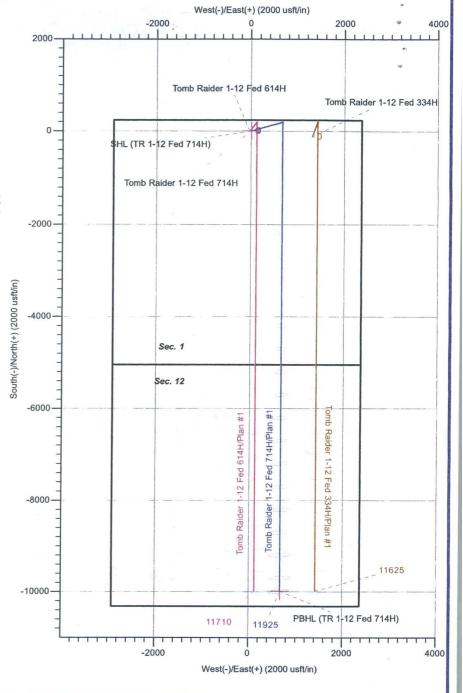

#### Location of Well

1. SHL: NWNE / 240 FNL / 2365 FEL / TWSP: 238 / RANGE: 31E / SECTION: 1 / LAT: 32.3400577 / LONG: -103.7306116 (TVD: 14352 feet, MD: 11352 feet)

PPP: NENE / 400 FNL / 2300 FEL / TWSP: 238 / RANGE: 31E / SECTION: 1 / LAT: 32.337789 / LONG: -103.7306823 (TVD: 11425 feet, MD: 11450 feet)

BHL: SWSE / 330 FSL / 1700 FEL / TWSP: 238 / RANGE: 31E / SECTION: 12 / LAT: 32.3126039 / LONG: -103.7284603 (TVD: 14925 feet, MD: 21890 feet)

# PECOS DISTRICT DRILLING CONDITIONS OF APPROVAL DISTRICT II-ARTESIA O.C.D.

MAY 0 7 2018

OPERATOR'S NAME: **DEVON ENERGY PRODUCTION** 

> LEASE NO.: NMNM22080

WELL NAME & NO.: 714H - TOMB RAIDER 1-12 FED

SURFACE HOLE FOOTAGE: 240'/N & 2365'/E BOTTOM HOLE FOOTAGE 330'/S & 1700'/E