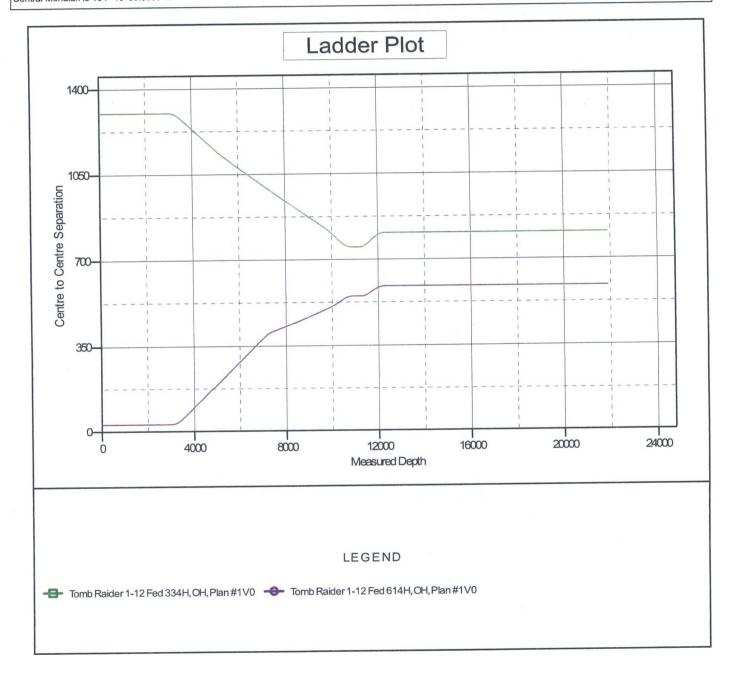

#### Location of Well

1. SHL: NWNE / 240 FNL / 2365 FEL / TWSP: 238 / RANGE: 31E / SECTION: 1 / LAT: 32.3400577 / LONG: -103.7306116 (TVD: 14352 feet, MD: 11352 feet)

PPP: NENE / 400 FNL / 2300 FEL / TWSP: 238 / RANGE: 31E / SECTION: 1 / LAT: 32.337789 / LONG: -103.7306823 (TVD: 11425 feet, MD: 11450 feet)

BHL: SWSE / 330 FSL / 1700 FEL / TWSP: 238 / RANGE: 31E / SECTION: 12 / LAT: 32.3126039 / LONG: -103.7284603 (TVD: 14925 feet, MD: 21890 feet)