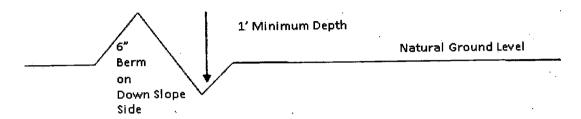

cross section and plans for typical road construction.

#### Ditching

Ditching shall be required on both sides of the road.

#### Turnouts

Vehicle turnouts shall be constructed on the road. Turnouts shall be intervisible with interval spacing distance less than 1000 feet. Turnouts shall conform to Figure 1; cross section and plans for typical road construction.

#### **Drainage**

Drainage control systems shall be constructed on the entire length of road (e.g. ditches, sidehill outsloping and insloping, lead-off ditches, culvert installation, and low water crossings).

A typical lead-off ditch has a minimum depth of 1 foot below and a berm of 6 inches above natural ground level. The berm shall be on the down-slope side of the lead-off ditch.

# Cross Section of a Typical Lead-off Ditch



All lead-off ditches shall be graded to drain water with a 1 percent minimum to 3 percent maximum ditch slope. The spacing interval are variable for lead-off ditches and shall be determined according to the formula for spacing intervals of lead-off ditches, but may be amended depending upon existing soil types and centerline road slope (in %);

# Formula for Spacing Interval of Lead-off Ditches

Example - On a 4% road slope that is 400 feet long, the water flow shall drain water into a lead-off ditch. Spacing interval shall be determined by the following formula:

400 foot road with 4% road slope: 
$$\frac{400'}{4\%} + 100' = 200'$$
 lead-off ditch interval

Cattle guards

An appropriately sized cattle guard sufficient to carry out the project shall be installed and maintained at fence/r