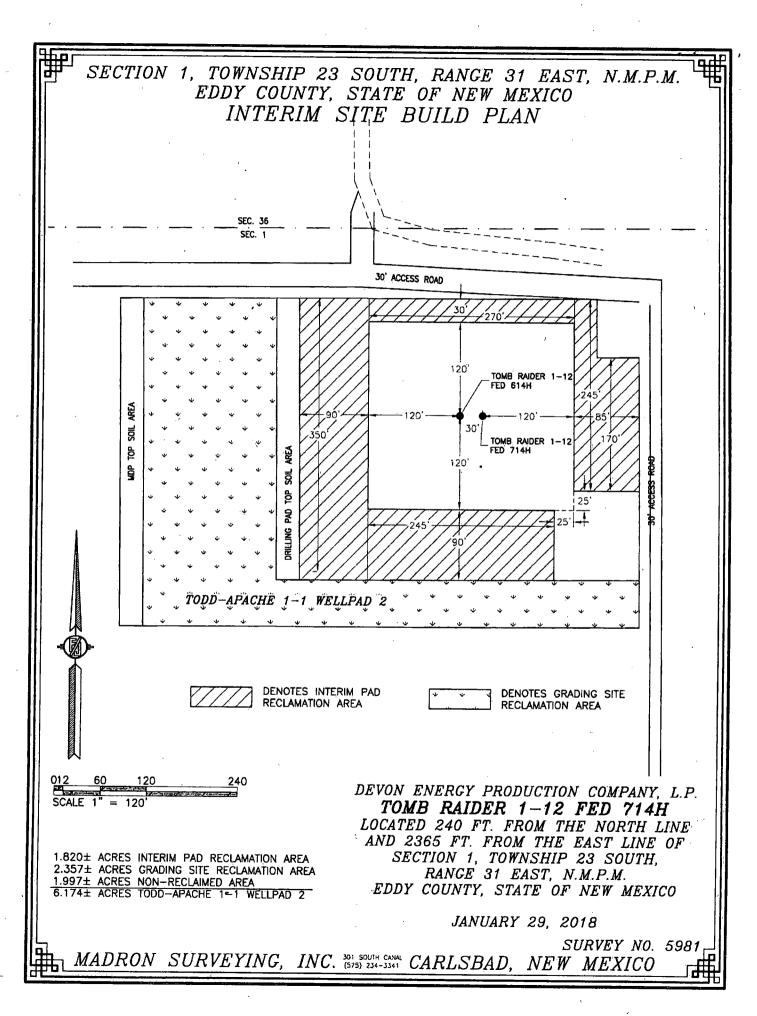

#### Location of Well

1. SHL: NWNE / 240 FNL / 2365 FEL / TWSP: 238 / RANGE: 31E / SECTION: 1 / LAT: 32.3400577 / LONG: -103.7306116 (TVD: 14352 feet, MD: 11352 feet)

PPP: NENE / 400 FNL / 2300 FEL / TWSP: 238 / RANGE: 31E / SECTION: 1 / LAT: 32.337789 / LONG: -103.7306823 (TVD: 11425 feet, MD: 11450 feet)

BHL: SWSE / 330 FSL / 1700 FEL / TWSP: 238 / RANGE: 31E / SECTION: 12 / LAT: 32.3126039 / LONG: -103.7284603 (TVD: 14925 feet, MD: 21890 feet)