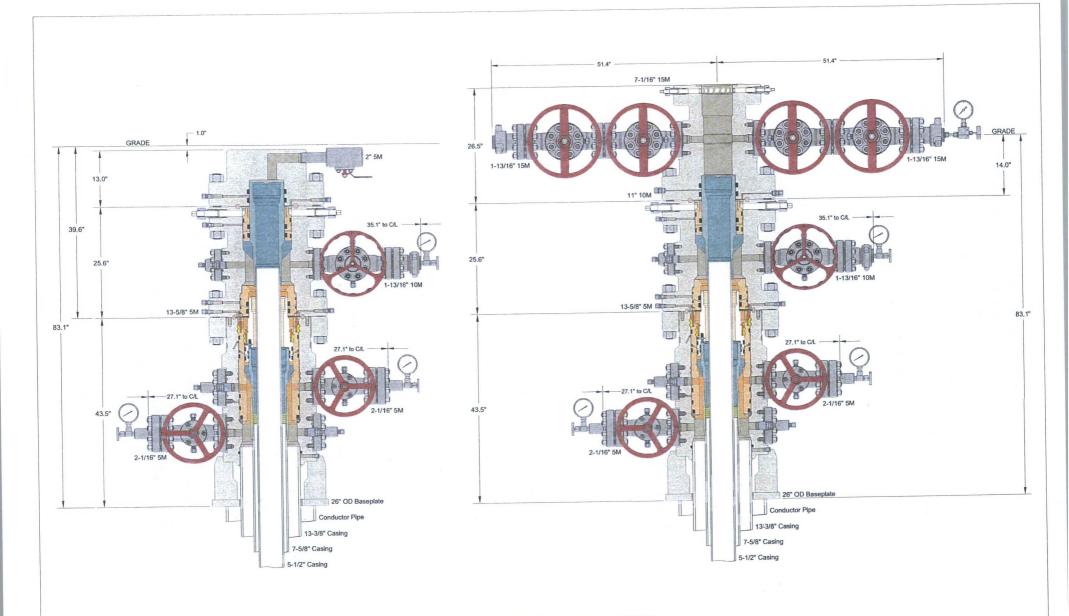

# PECOS DISTRICT DRILLING CONDITIONS OF APPROVAL DISTRICT II-ARTESIA O.C.D.

MAY 0 7 2018

OPERATOR'S NAME: **DEVON ENERGY PRODUCTION** 

> LEASE NO.: NMNM22080

WELL NAME & NO.: 714H - TOMB RAIDER 1-12 FED

SURFACE HOLE FOOTAGE: 240'/N & 2365'/E BOTTOM HOLE FOOTAGE 330'/S & 1700'/E

> LOCATION: Section 1., T23S., R.31E., NMP COUNTY: **EDDY County, New Mexico**

| Potash               | None           | © Secretary   | C R-111-P |
|----------------------|----------------|---------------|-----------|
| Cave/Karst Potential | € Low          |               | ← High    |
| Variance             | None           | Flex Hose     | Other     |
| Wellhead             | Conventional   | • Multibowl   |           |
| Other                | ☐4 String Area | ☐Capitan Reef | □WIPP     |

#### **B. CASING**

- 1. The 13 3/8 inch surface casing shall be set at approximately 720 feet (a minimum of 25 feet into the Rustler Anhydrite and above the salt) and cemented to the surface.
  - a. If cement does not circulate to the surface, the appropriate BLM office shall be notified and a temperature survey utilizing an electronic type temperature survey with surface log readout will be used or a cement bond log shall be run to verify the top of the cement. Temperature survey will be run a minimum of six hours after pumping cement and ideally between 8-10 hours after completing the cement job.
  - b. Wait on cement (WOC) time for a primary cement job will be a minimum of 24 hours in the Potash Area or 500 pounds compressive strength, whichever is greater. (This is to include the lead cement)
  - c. Wait on cement (WOC) time for a remedial job will be a minimum of 4 hours

### 2. Primary Design:

Intermediate casing must be kept fluid filled to meet BLM minimum collapse requirement.

- I. The minimum required fill of cement behind the 7 5/8 inch 29.7 lb/ft intermediate casing is:
  - Cement to surface. If cement does not circulate see B.1.a, c-d above.
     Wait on cement (WOC) time for a primary cement job is to include the lead cement slurry due to potash. Excess calculates to 8% additional cement might be required.

#### 3. Alternate Design:

Intermediate casing must be kept fluid filled to meet BLM minimum collapse requirement.

- I. The minimum required fill of cement behind the 9 5/8 inch first intermediate casing, which shall be set at approximately 8500 feet, is:
  - Cement to surface. If cement does not circulate see B.1.a, c-d above.
     Wait on cement (WOC) time for a primary cement job is to include the lead cement slurry due to potash. Excess calculates to 16% additional cement might be required.
- II. The minimum required fill of cement behind the 7 5/8 inch 29.7 lb/ft second intermediate casing is:
  - Cement should tie-back at least 500 feet into previous casing string.
     Operator shall provide method of verification. Excess calculates to 19% additional cement might be required.
- III. The minimum required fill of cement behind the 5 1/2 inch production casing is:
  - Cement should tie-back at least 200 feet into previous casing string.
     Operator shall provide method of verification. Excess calculates to 13% additional cement might be required.

#### Option 1:

i. Minimum working pressure of the blowout preventer (BOP) and related equipment (BOPE) required for drilling below the 13 3/8 inch surface casing shoe shall be 5000 (5M) psi. A third ram will be required for 5M BOP.

#### **Option 2:**

- i. Operator has proposed a multi-bowl wellhead assembly. This assembly will only be tested when installed on the surface casing. Minimum working pressure of the blowout preventer (BOP) and related equipment (BOPE) required for drilling below the surface casing shoe shall be **5000** (5M) psi.
  - a. Wellhead shall be installed by manufacturer's representatives, submit documentation with subsequent sundry.

#### Option 1:

- i. Minimum working pressure of the blowout preventer (BOP) and related equipment (BOPE) required for drilling below the 13 3/8 inch surface casing shoe shall be 3000 (3M) psi.
- ii. Minimum working pressure of the blowout preventer (BOP) and related equipment (BOPE) required for drilling below the 9 5/8 inch first intermediate casing shoe shall be 5000 (5M) psi. A third ram will be required for 5M BOP.

# Option 2:

- i. Operator has proposed a multi-bowl wellhead assembly. This assembly will only be tested when installed on the surface casing. Minimum working pressure of the blowout preventer (BOP) and related equipment (BOPE) required for drilling below the surface casing shoe shall be **5000 (5M)** psi.
  - a. Wellhead shall be installed by manufacturer's representatives, submit documentation with subsequent sundry.
  - b. If the welding is performed by a third party, the manufacturer's representative shall monitor the temperature to verify that it does not exceed the maximum temperature of the seal.
  - c. Manufacturer representative shall install the test plug for the initial BOP test.
  - d. Whenever any seal subject to test pressure is broken, all the tests in OOGO2.III.A.2.i must be followed.
  - e. If the cement does not circulate and one inch operations would have been possible with a standard wellhead, the well head shall be cut off, cementing operations performed and another wellhead installed.