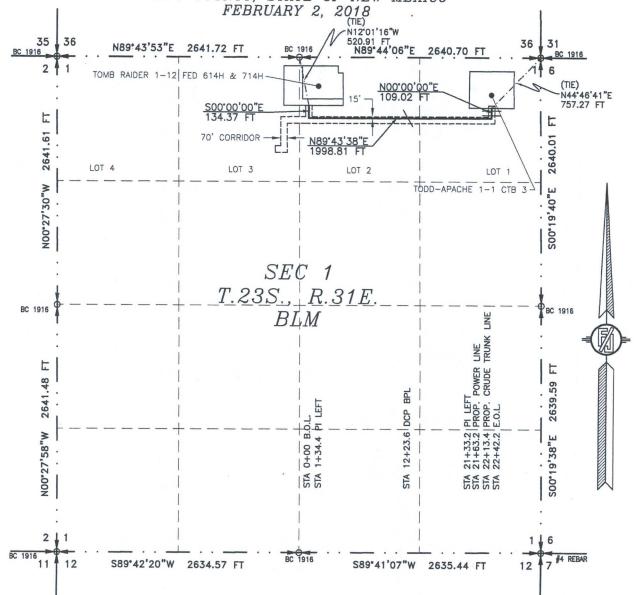

#### Location of Well

1. SHL: NWNE / 240 FNL / 2365 FEL / TWSP: 238 / RANGE: 31E / SECTION: 1 / LAT: 32.3400577 / LONG: -103.7306116 (TVD: 14352 feet, MD: 11352 feet)

PPP: NENE / 400 FNL / 2300 FEL / TWSP: 238 / RANGE: 31E / SECTION: 1 / LAT: 32.337789 / LONG: -103.7306823 (TVD: 11425 feet, MD: 11450 feet)

BHL: SWSE / 330 FSL / 1700 FEL / TWSP: 238 / RANGE: 31E / SECTION: 12 / LAT: 32.3126039 / LONG: -103.7284603 (TVD: 14925 feet, MD: 21890 feet)

> LOCATION: Section 1., T23S., R.31E., NMP COUNTY: **EDDY County, New Mexico**

| Potash               | None           | © Secretary   | C R-111-P |
|----------------------|----------------|---------------|-----------|
| Cave/Karst Potential | € Low          |               | ← High    |
| Variance             | None           | Flex Hose     | Other     |
| Wellhead             | Conventional   | • Multibowl   |           |
| Other                | ☐4 String Area | ☐Capitan Reef | □WIPP     |