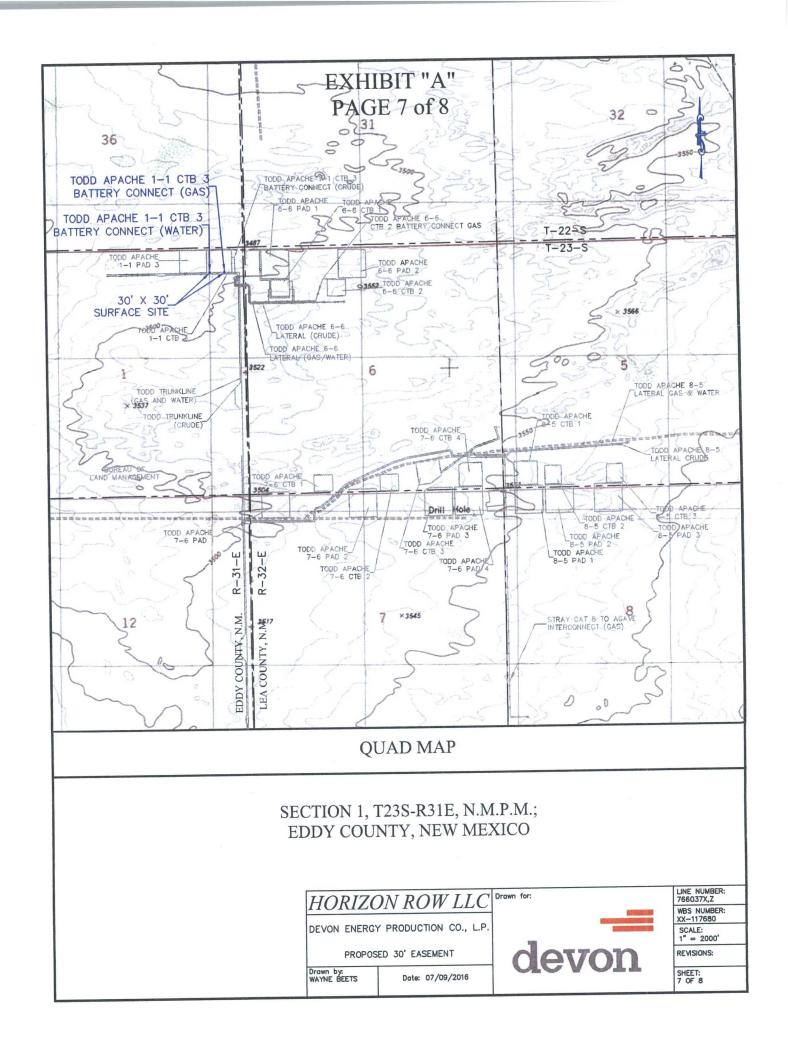

#### Location of Well

1. SHL: NWNE / 240 FNL / 2365 FEL / TWSP: 238 / RANGE: 31E / SECTION: 1 / LAT: 32.3400577 / LONG: -103.7306116 (TVD: 14352 feet, MD: 11352 feet)

PPP: NENE / 400 FNL / 2300 FEL / TWSP: 238 / RANGE: 31E / SECTION: 1 / LAT: 32.337789 / LONG: -103.7306823 (TVD: 11425 feet, MD: 11450 feet)

BHL: SWSE / 330 FSL / 1700 FEL / TWSP: 238 / RANGE: 31E / SECTION: 12 / LAT: 32.3126039 / LONG: -103.7284603 (TVD: 14925 feet, MD: 21890 feet)

> LOCATION: Section 1., T23S., R.31E., NMP COUNTY: **EDDY County, New Mexico**

| Potash               | None           | © Secretary   | C R-111-P |
|----------------------|----------------|---------------|-----------|
| Cave/Karst Potential | € Low          |               | ← High    |
| Variance             | None           | Flex Hose     | Other     |
| Wellhead             | Conventional   | • Multibowl   |           |
| Other                | ☐4 String Area | ☐Capitan Reef | □WIPP     |