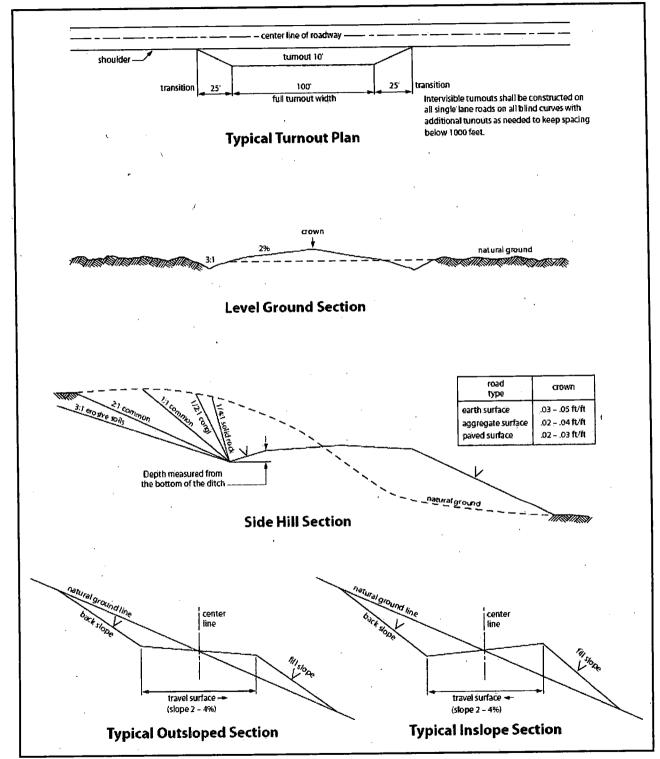

| General Provisions                             |    |
|------------------------------------------------|----|
| Permit Expiration                              |    |
| Archaeology, Paleontology, and Historical Site | es |
| Noxious Weeds                                  |    |
| Special Requirements                           |    |
| Lesser Prairie-Chicken Timing Stipulations     |    |
| Ground-level Abandoned Well Marker             |    |
| Potash                                         |    |
| Range                                          |    |
| Watershed                                      |    |
| Cultural                                       |    |
| ☐ Construction                                 |    |
| Notification                                   |    |
| Topsoil                                        |    |
| Closed Loop System                             |    |
| Federal Mineral Material Pits                  |    |
| Well Pads                                      |    |
| Roads                                          |    |
| Road Section Diagram                           |    |
| ⊠ Production (Post Drilling)                   | J  |
| Well Structures & Facilities                   |    |
| Pipelines                                      |    |
| Electric Lines                                 |    |
| Interim Reclamation                            |    |
| Final Abandonment & Reclamation                |    |