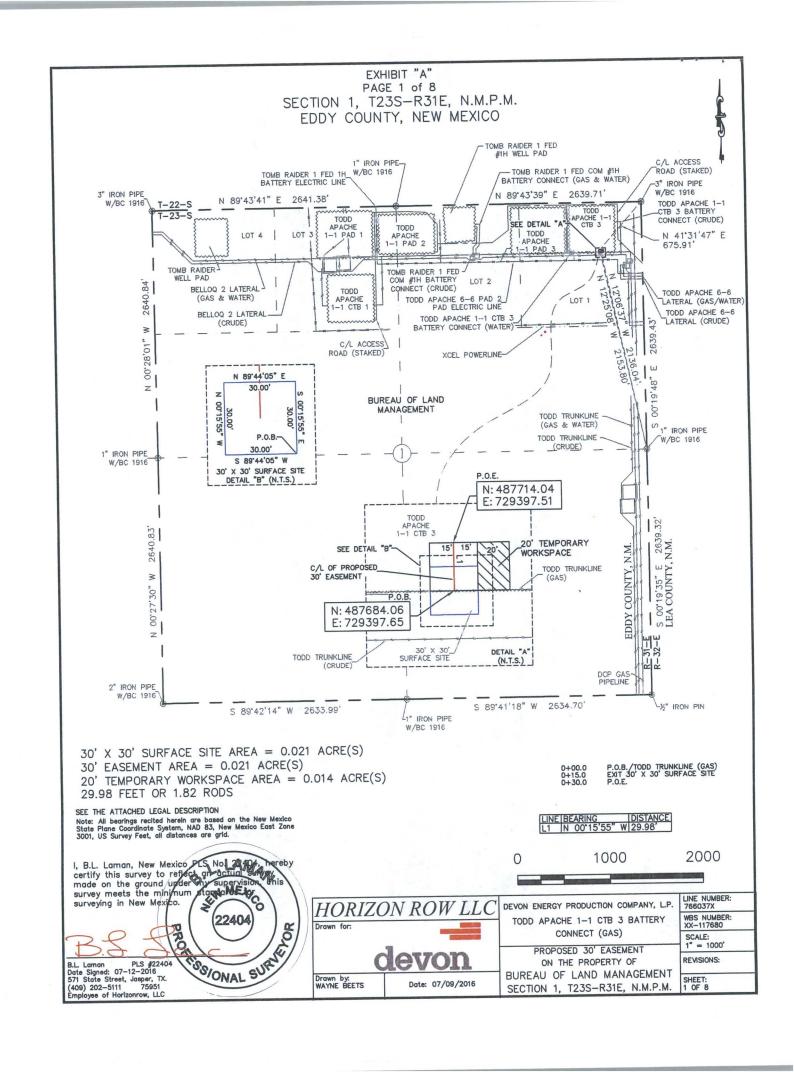

NEW MEXICO 88220 Phone (575) 234-3341

I, FILIMON F. JARAMILLO, A NEW MEXICO PROFESSIONAL SURVEYOR NO. 12797,

FINIMONIF. JERANNIO PES. SURVEY NO. 6033

CARLSBAD, NEW MEXICO

GENERAL NOTES

1.) THE INTENT OF THIS ROUTE SURVEY IS TO ACQUIRE AN EASEMENT.

2.) BASIS OF BEARING AND DISTANCE IS NMSP EAST (NAD83) MODIFIED TO SURFACE COORDINATES. NAD 83 (FEET) AND NAVD 88 (FEET) COORDINATE SYSTEMS USED IN THE SURVEY.

SHEET: 2-4

MADRON SURVEYING, INC. 501 SOUTH CANAL (575) 234-3341



FLOWLINE PLAT

TWO 8" FLOWLINES & ONE 8" GAS LIFT LINE FROM THE TOMB RAIDER 1-12 FED 614H & 714H TO THE TODD-APACHE 1-1 CTB 3

DEVON ENERGY PRODUCTION COMPANY, L.P.

CENTERLINE SURVEY OF A PIPELINE CROSSING
SECTION 1, TOWNSHIP 23 SOUTH, RANGE 31 EAST, N.M.P.M.

EDDY COUNTY, STATE OF NEW MEXICO
FEBRUARY 2, 2018





#### LEGAL DESCRIPTION

#### **FOR**

#### DEVON ENERGY PRODUCTION COMPANY, L.P.

#### **BUREAU OF LAND MANAGEMENT**

#### 30' EASEMENT DESCRIPTION:

**BEING** an easement thirty (30) feet in width lying fifteen (15) feet on the right side and fifteen (15) feet on the left side of the survey centerline described below, being out of Lot 1 of Section 1, Township 23 South, Range 31 East, N.M.P.M., Eddy County, New Mexico, and being out of a parcel of land owned by the Bureau of Land Management. Said centerline of easement being more particularly described as follows:

Commencing from a 1" iron pipe w/BC1916 found for the east quarter corner of Section 1, T23S-R31E, N.M.P.M., Eddy County, New Mexico;

Thence N 12°25'08" W, a distance of 2153.80' to the **Point of Beginning** of this easement