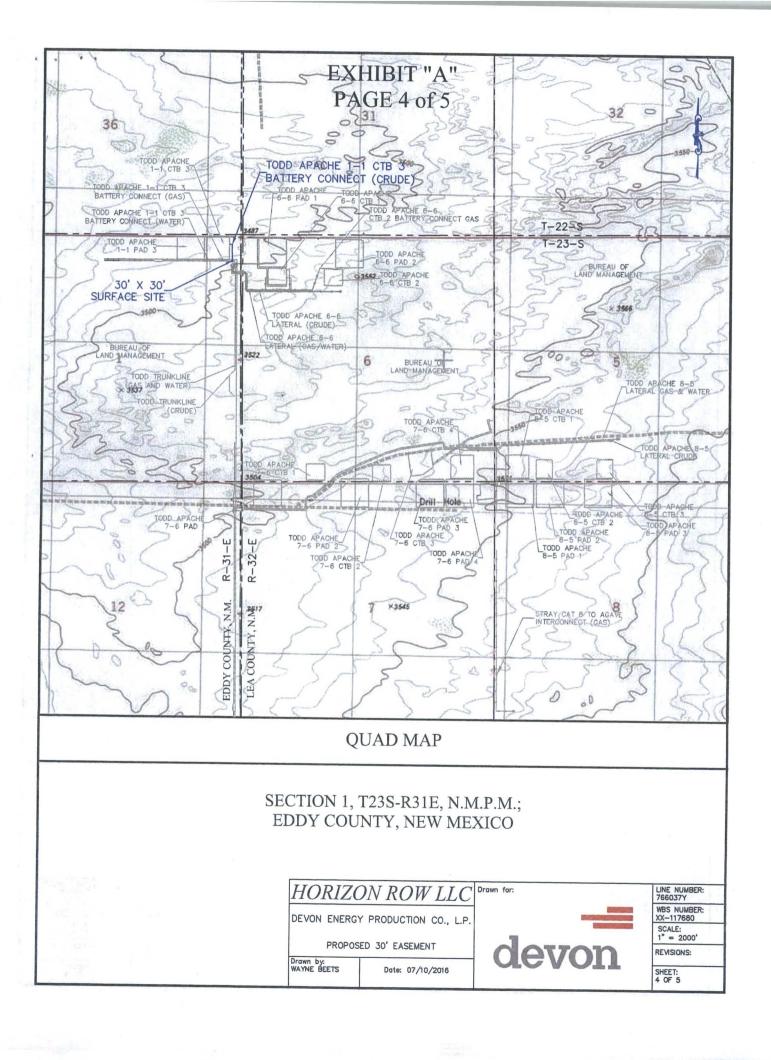

#### Location of Well

1. SHL: NWNE / 240 FNL / 2365 FEL / TWSP: 238 / RANGE: 31E / SECTION: 1 / LAT: 32.3400577 / LONG: -103.7306116 (TVD: 14352 feet, MD: 11352 feet)

PPP: NENE / 400 FNL / 2300 FEL / TWSP: 238 / RANGE: 31E / SECTION: 1 / LAT: 32.337789 / LONG: -103.7306823 (TVD: 11425 feet, MD: 11450 feet)

BHL: SWSE / 330 FSL / 1700 FEL / TWSP: 238 / RANGE: 31E / SECTION: 12 / LAT: 32.3126039 / LONG: -103.7284603 (TVD: 14925 feet, MD: 21890 feet)

> LOCATION: Section 1., T23S., R.31E., NMP COUNTY: **EDDY County, New Mexico**

| Potash               | None           | © Secretary   | C R-111-P |
|----------------------|----------------|---------------|-----------|
| Cave/Karst Potential | € Low          |               | ← High    |
| Variance             | None           | Flex Hose     | Other     |
| Wellhead             | Conventional   | • Multibowl   |           |
| Other                | ☐4 String Area | ☐Capitan Reef | □WIPP     |