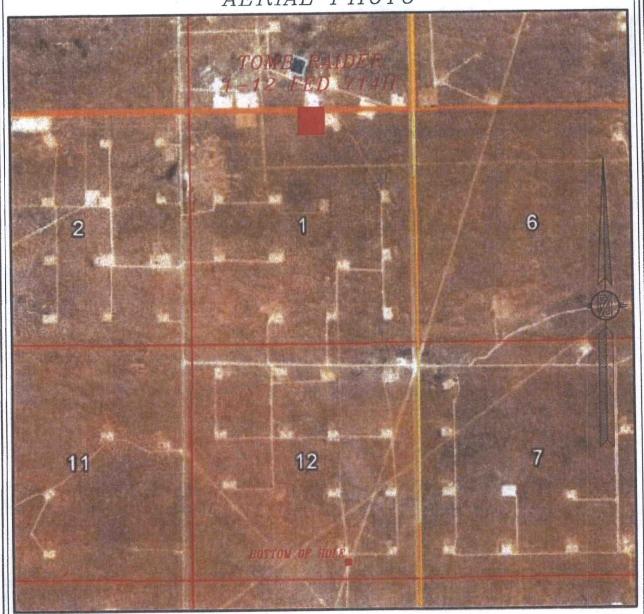

#### Location of Well

1. SHL: NWNE / 240 FNL / 2365 FEL / TWSP: 238 / RANGE: 31E / SECTION: 1 / LAT: 32.3400577 / LONG: -103.7306116 (TVD: 14352 feet, MD: 11352 feet)

PPP: NENE / 400 FNL / 2300 FEL / TWSP: 238 / RANGE: 31E / SECTION: 1 / LAT: 32.337789 / LONG: -103.7306823 (TVD: 11425 feet, MD: 11450 feet)

BHL: SWSE / 330 FSL / 1700 FEL / TWSP: 238 / RANGE: 31E / SECTION: 12 / LAT: 32.3126039 / LONG: -103.7284603 (TVD: 14925 feet, MD: 21890 feet)

> LOCATION: Section 1., T23S., R.31E., NMP COUNTY: **EDDY County, New Mexico**

| Potash               | None           | © Secretary   | C R-111-P |
|----------------------|----------------|---------------|-----------|
| Cave/Karst Potential | € Low          |               | ← High    |
| Variance             | None           | Flex Hose     | Other     |
| Wellhead             | Conventional   | • Multibowl   |           |
| Other                | ☐4 String Area | ☐Capitan Reef | □WIPP     |