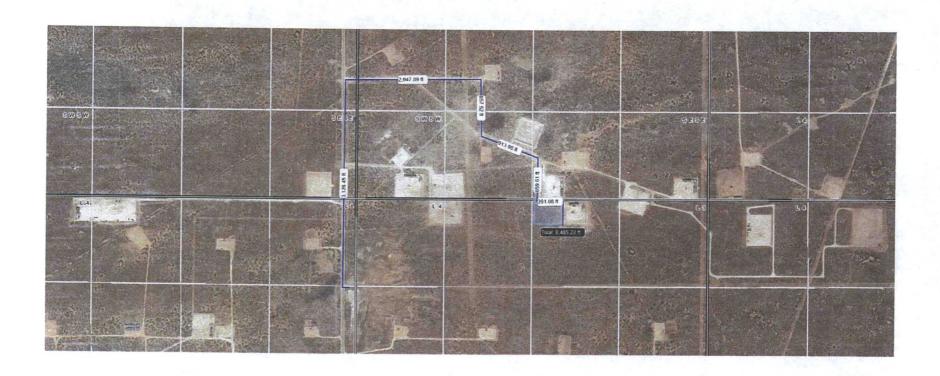

#### Location of Well

1. SHL: NWNE / 240 FNL / 2365 FEL / TWSP: 238 / RANGE: 31E / SECTION: 1 / LAT: 32.3400577 / LONG: -103.7306116 (TVD: 14352 feet, MD: 11352 feet)

PPP: NENE / 400 FNL / 2300 FEL / TWSP: 238 / RANGE: 31E / SECTION: 1 / LAT: 32.337789 / LONG: -103.7306823 (TVD: 11425 feet, MD: 11450 feet)

BHL: SWSE / 330 FSL / 1700 FEL / TWSP: 238 / RANGE: 31E / SECTION: 12 / LAT: 32.3126039 / LONG: -103.7284603 (TVD: 14925 feet, MD: 21890 feet)