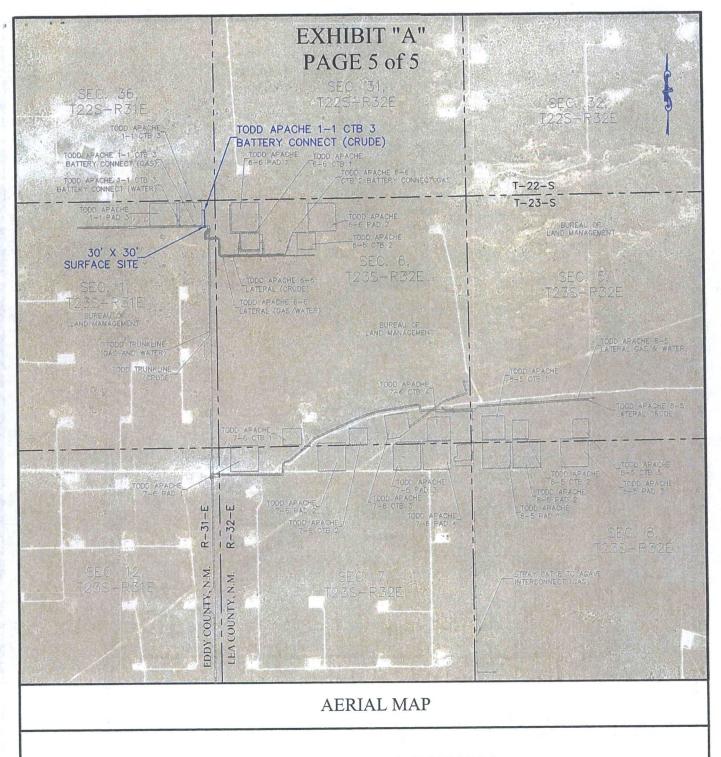

> LOCATION: Section 1., T23S., R.31E., NMP COUNTY: **EDDY County, New Mexico**

| Potash               | None           | © Secretary   | C R-111-P |
|----------------------|----------------|---------------|-----------|
| Cave/Karst Potential | € Low          |               | ← High    |
| Variance             | None           | Flex Hose     | Other     |
| Wellhead             | Conventional   | • Multibowl   |           |
| Other                | ☐4 String Area | ☐Capitan Reef | □WIPP     |