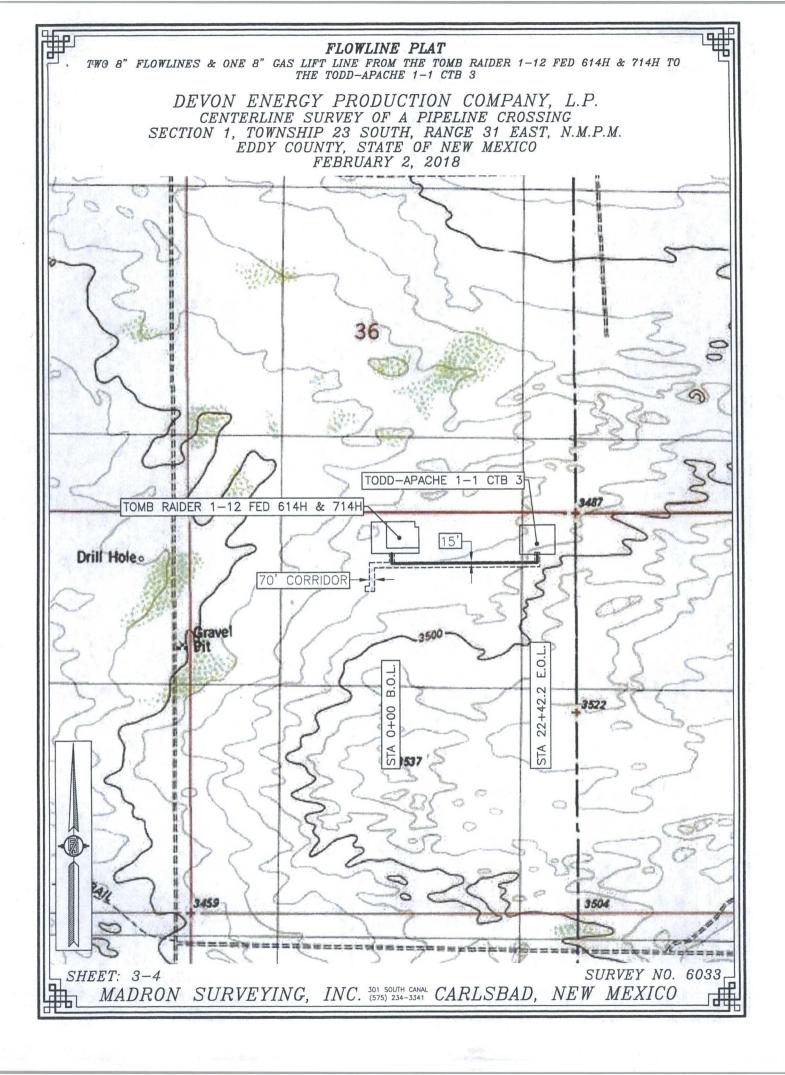

T I HAVE CONDUCTED AND AM RESPONSIBLE FOR THIS SURVEY, THAT THIS SURVEY IS TRUE AND CORRECT TO THE BEST OF MY KNOWLEDGE AND BELIEF, AND THAT THIS SURVEY AND PLAT MEET THE MINIMUM STANDARDS FOR LAND SURVEYING IN THE STATE OF NEW MEXICO

IN WITNESS WHEREOF, THIS CERTIFICATE IS EXECUTED AT CARLSBAD,

OF FEBRUARY 2018 NEW MEXICO, THIS

MADRON SURVEYING, INC. 301 SOUTH CANAL CARLSBAD, NEW MEXICO 88220 Phone (575) 234-3341

SURVEY NO. 6033

FINIMON F. JARAMINIO PLS. 1279

CARLSBAD, NEW MEXICO

GENERAL NOTES

1.) THE INTENT OF THIS ROUTE SURVEY IS TO ACQUIRE AN EASEMENT.

2.) BASIS OF BEARING AND DISTANCE IS NMSP EAST (NAD83) MODIFIED TO SURFACE COORDINATES. NAD 83 (FEET) AND NAVD 88 (FEET) COORDINATE SYSTEMS USED IN THE SURVEY.

SHEET: 2-4

MADRON SURVEYING, INC. 301 SOUTH CANAL (575) 234-3341



FLOWLINE PLAT

TWO 8" FLOWLINES & ONE 8" GAS LIFT LINE FROM THE TOMB RAIDER 1-12 FED 614H & 714H TO'
THE TODD-APACHE 1-1 CTB 3

DEVON ENERGY PRODUCTION COMPANY, L.P. CENTERLINE SURVEY OF A PIPELINE CROSSING SECTION 1, TOWNSHIP 23 SOUTH, RANGE 31 EAST, N.M.P.M. EDDY COUNTY, STATE OF NEW MEXICO FEBRUARY 2, 2018









SECTION 1, T23S-R31E, N.M.P.M.; EDDY COUNTY, NEW MEXICO

## HORIZON ROW LLC

DEVON ENERGY PRODUCTION CO., L.P.

PROPOSED 30' EASEMENT

Drawn by: WAYNE BEETS

Date: 07/10/2016





WBS NUMBER: XX-117680 SCALE: 1" = 2000'

REVISIONS:

LINE NUMBER: 766037Y

SHEET: 5 OF 5



## SECTION 1, T23S-R31E, N.M.P.M., EDDY COUNTY, NEW MEXICO

#### **ELECTRIC LINE PLAT**

#### LEGAL DESCRIPTION

#### **FOR**

## DEVON ENERGY PRODUCTION COMPANY, L.P.

#### **BUREAU OF LAND MANAGEMENT**

#