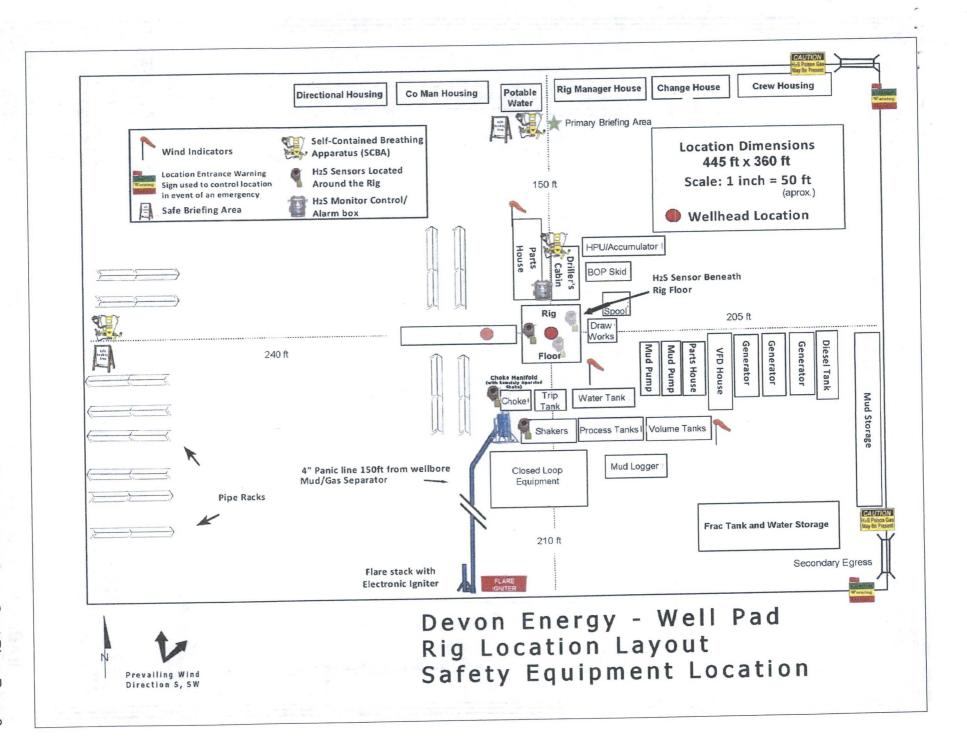

### A. Hydrogen Sulfide

1. Hydrogen Sulfide (H2S) monitors shall be installed prior to drilling out the surface shoe. If H2S is detected in concentrations greater than 100 ppm, the Hydrogen Sulfide area shall meet Onshore Order 6 requirements, which includes equipment and personnel/public protection items. If Hydrogen Sulfide is encountered, provide measured values and formations to the BLM.

## C. PRESSURE CONTROL

1. Variance approved to use flex line from BOP to choke manifold. Manufacturer's specification to be readily available. No external damage to flex line. Flex line to be installed as straight as possible (no hard bends).

# **GENERAL REQUIREMENTS**

The BLM is to be notified in advance for a representative to witness:

- a. Spudding well (minimum of 24 hours)
- b. Setting and/or Cementing of all casing strings (minimum of 4 hours)
- c. BOPE tests (minimum of 4 hours)
  - Chaves and Roosevelt Counties
    Call the Roswell Field Office, 2909 West Second St., Roswell NM 88201.
    During office hours call (575) 627-0272.
    After office hours call (575)
  - Eddy County
     Call the Carlsbad Field Office, 620 East Greene St., Carlsbad, NM 88220, (575) 361-2822
  - ✓ Lea CountyCall the Hobbs Field Station, 414 West Taylor, Hobbs NM 88240, (575)393-3612
- 1. Unless the production casing has been run and cemented or the well has been properly plugged, the drilling rig shall not be removed from over the hole without prior approval.
  - a. In the event the operator has proposed to drill multiple wells utilizing a skid/walking rig. Operator shall secure the wellbore on the current well, after installing and testing the wellhead, by installing a blind flange of like pressure rating to the wellhead and a pressure gauge that can be monitored while drilling is performed on the other well(s).
  - b. When the operator proposes to set surface casing with Spudder Rig
    - Notify the BLM when moving in and removing the Spudder Rig.
    - Notify the BLM when moving in the 2<sup>nd</sup> Rig. Rig to be moved in within 90 days of notification that Spudder Rig has left the location.
    - BOP/BOPE test to be conducted per Onshore Oil and Gas Order No. 2 as soon as 2nd Rig is rigged up on well.
- 2. Floor controls are required for 3M or Greater systems. These controls will be on the rig floor, unobstructed, readily accessible to the driller and will be operational at all times during drilling and/or completion activities. Rig floor is defined as the area immediately around the rotary table; the area immediately above the substructure on which the draw works are located, this does not include the dog house or stairway area.

#### B. PRESSURE CONTROL

- 1. All blowout preventer (BOP) and related equipment (BOPE) shall comply with well control requirements as described in Onshore Oil and Gas Order No. 2 and API RP 53 Sec. 17.
- 2. If a variance is approved for a flexible hose to be installed from the BOP to the choke manifold, the following requirements apply: Check condition of flexible line from BOP to choke manifold, replace if exterior is damaged or if line fails test. Line to be as straight as possible with no hard bends and is to be anchored according to Manufacturer's requirements. The flexible hose can be exchanged with a hose of equal size and equal or greater pressure rating. Anchor requirements, specification sheet and hydrostatic pressure test certification matching the hose in service, to be onsite for review. These documents shall be posted in the company man's trailer and on the rig floor.
- 3. 5M or higher system requires an HCR valve, remote kill line and annular to match. The remote kill line is to be installed prior to testing the system and tested to stack pressure.
- 4. If the operator has proposed a multi-bowl wellhead assembly in the APD. The following requirements must be met:
  - a. Wellhead shall be installed by manufacturer's representatives, submit documentation with subsequent sundry.
  - b. If the welding is performed by a third party, the manufacturer's representative shall monitor the temperature to verify that it does not exceed the maximum temperature of the seal.
  - c. Manufacturer representative shall install the test plug for the initial BOP test.
  - d. Whenever any seal subject to test pressure is broken, all the tests in OOGO2.III.A.2.i must be followed.
  - e. If the cement does not circulate and one inch operations would have been possible with a standard wellhead, the well head shall be cut off, cementing operations performed and another wellhead installed.
- 5. The appropriate BLM office shall be notified a minimum of 4 hours in advance for a representative to witness the tests.
  - a. In a water basin, for all casing strings utilizing slips, these are to be set as soon as the crew and rig are ready and any fallback cement remediation has been done. The casing cut-off and BOP installation can be initiated four hours after installing the slips, which will be approximately six hours after bumping the