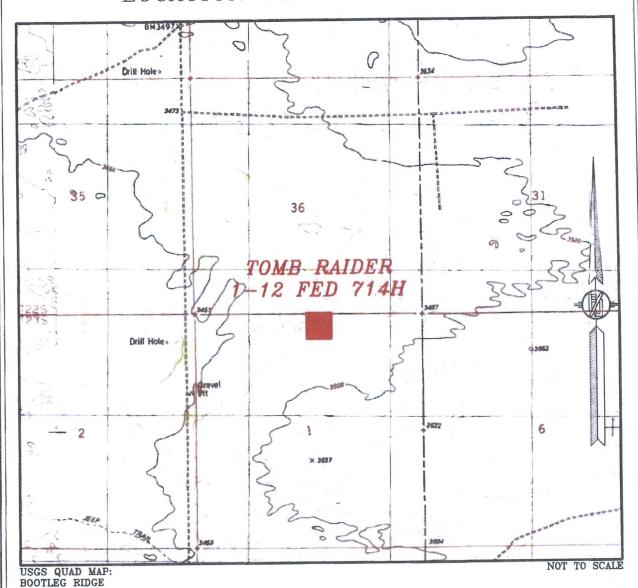

#### Location of Well

1. SHL: NWNE / 240 FNL / 2365 FEL / TWSP: 238 / RANGE: 31E / SECTION: 1 / LAT: 32.3400577 / LONG: -103.7306116 (TVD: 14352 feet, MD: 11352 feet)

PPP: NENE / 400 FNL / 2300 FEL / TWSP: 238 / RANGE: 31E / SECTION: 1 / LAT: 32.337789 / LONG: -103.7306823 (TVD: 11425 feet, MD: 11450 feet)

BHL: SWSE / 330 FSL / 1700 FEL / TWSP: 238 / RANGE: 31E / SECTION: 12 / LAT: 32.3126039 / LONG: -103.7284603 (TVD: 14925 feet, MD: 21890 feet)

# PECOS DISTRICT SURFACE USE CONDITIONS OF APPROVAL

OPERATOR'S NAME: DEVON ENERGY PRODUCTION
LEASE NO.: NMNM22080
WELL NAME & NO.: 714H -TOMB RAIDER 1-12 FED
SURFACE HOLE FOOTAGE: 240'/N & 2365'/E
BOTTOM HOLE FOOTAGE 330'/S & 1700'/E
LOCATION: Section 1.,T23S., R.31E., NMP
COUNTY: EDDY County, New Mexico