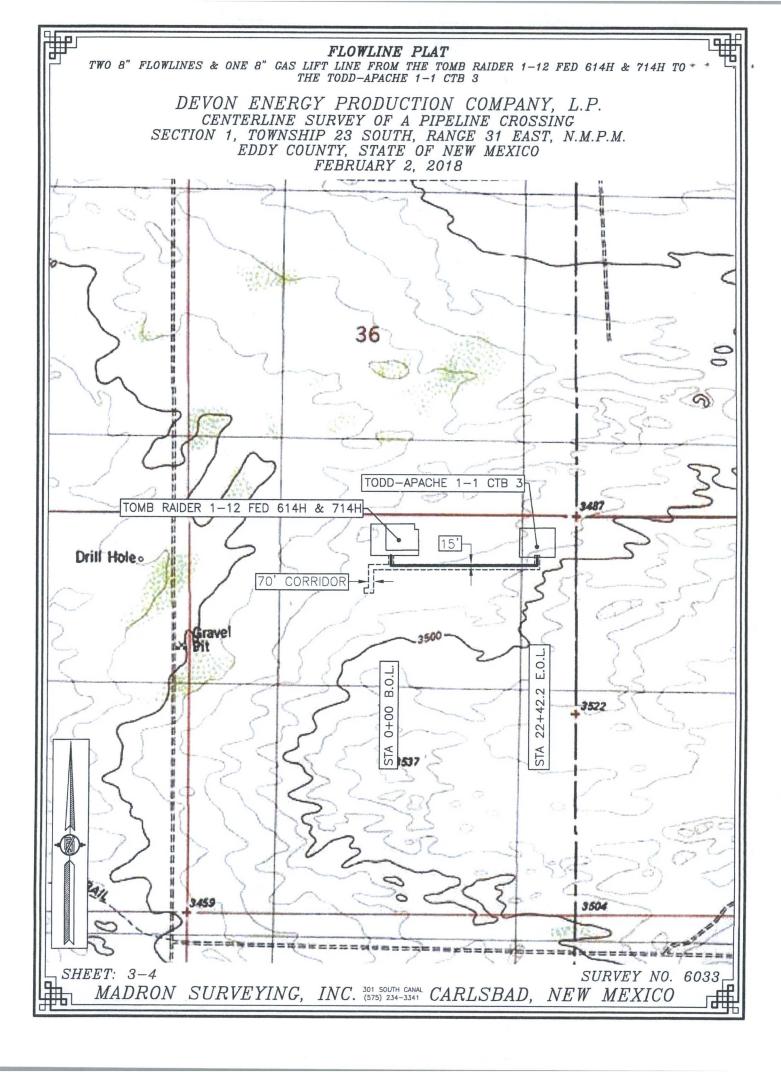

EY IS TRUE AND CORRECT TO THE BEST OF MY KNOWLEDGE AND BELIEF, AND THAT THIS SURVEY AND PLAT MEET THE MINIMUM STANDARDS FOR LAND SURVEYING IN THE STATE OF NEW MEXICO

IN WITNESS WHEREOF, THIS CERTIFICATE IS EXECUTED AT CARLSBAD,

DAY OF FUBRUARY 2018 NEW MEXICO, THIS

MADRON SURVEYING, INC. 301 SOUTH CANAL CARLSBAD, NEW MEXICO 88220 Phone (575) 234-3341

I, FILIMON F. JARAMILLO, A NEW MEXICO PROFESSIONAL SURVEYOR NO. 12797,

FINIMONIF. JERANNIO PES. SURVEY NO. 6033

CARLSBAD, NEW MEXICO

GENERAL NOTES

1.) THE INTENT OF THIS ROUTE SURVEY IS TO ACQUIRE AN EASEMENT.

2.) BASIS OF BEARING AND DISTANCE IS NMSP EAST (NAD83) MODIFIED TO SURFACE COORDINATES. NAD 83 (FEET) AND NAVD 88 (FEET) COORDINATE SYSTEMS USED IN THE SURVEY.

SHEET: 2-4

MADRON SURVEYING, INC. 501 SOUTH CANAL (575) 234-3341



FLOWLINE PLAT

TWO 8" FLOWLINES & ONE 8" GAS LIFT LINE FROM THE TOMB RAIDER 1-12 FED 614H & 714H TO THE TODD-APACHE 1-1 CTB 3

DEVON ENERGY PRODUCTION COMPANY, L.P.

CENTERLINE SURVEY OF A PIPELINE CROSSING
SECTION 1, TOWNSHIP 23 SOUTH, RANGE 31 EAST, N.M.P.M.

EDDY COUNTY, STATE OF NEW MEXICO
FEBRUARY 2, 2018





#### LEGAL DESCRIPTION

#### **FOR**

#### DEVON ENERGY PRODUCTION COMPANY, L.P.

#### **BUREAU OF LAND MANAGEMENT**

#### 30' EASEMENT DESCRIPTION:

**BEING** an easement thirty (30) feet in width lying fifteen (15) feet on the right side and fifteen (15) feet on the left side of the survey centerline described below, being out of Lot 1 of Section 1, Township 23 South, Range 31 East, N.M.P.M., Eddy County, New Mexico, and being out of a parcel of land owned by the Bureau of L