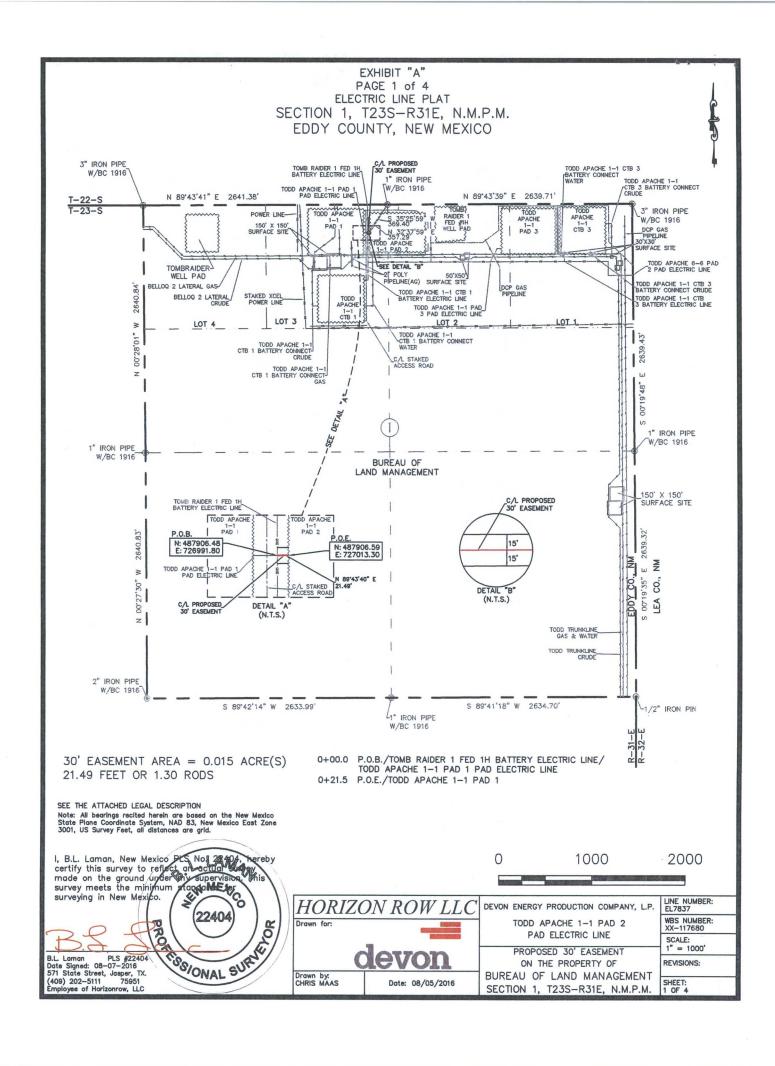

#### Location of Well

1. SHL: NWNE / 240 FNL / 2365 FEL / TWSP: 238 / RANGE: 31E / SECTION: 1 / LAT: 32.3400577 / LONG: -103.7306116 (TVD: 14352 feet, MD: 11352 feet)

PPP: NENE / 400 FNL / 2300 FEL / TWSP: 238 / RANGE: 31E / SECTION: 1 / LAT: 32.337789 / LONG: -103.7306823 (TVD: 11425 feet, MD: 11450 feet)

BHL: SWSE / 330 FSL / 1700 FEL / TWSP: 238 / RANGE: 31E / SECTION: 12 / LAT: 32.3126039 / LONG: -103.7284603 (TVD: 14925 feet, MD: 21890 feet)

> LOCATION: Section 1., T23S., R.31E., NMP COUNTY: **EDDY County, New Mexico**

| Potash               | None           | © Secretary   | C R-111-P |
|----------------------|----------------|---------------|-----------|
| Cave/Karst Potential | € Low          |               | ← High    |
| Variance             | None           | Flex Hose     | Other     |
| Wellhead             | Conventional   | • Multibowl   |           |
| Other                | ☐4 String Area | ☐Capitan Reef | □WIPP     |