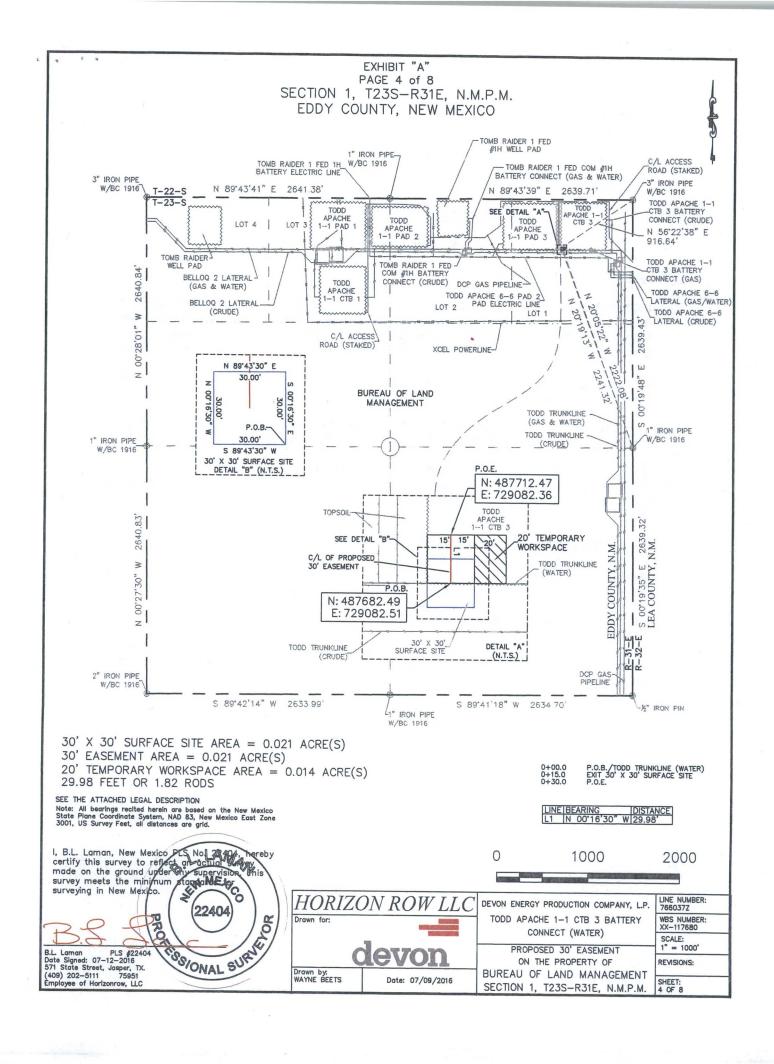

he following courses;

S 89°44'05" W a distance of 30.00' to a point;

N 00°15'55" W a distance of 30.00' to a point;

N 89°44'05" E a distance of 30.00' to a point;

S 00°15'55" E a distance of 30.00' to the point of beginning, having an area of 0.021 acre.

#### NOTES:

Bearings, distances and coordinates shown herein are based on New Mexico State Plane Coordinate System, NAD 83, East Zone 3001, US Survey Feet, all distances are grid.

I, B.L. Laman, New Mexico PLS No. 22404, hereby certify this survey to reflect an actual survey made on the ground under my supervision. This survey meets the minimum standards for surveying in New Mexico.

B.L. Laman

PLS 22404

Date Signed: 07/12/2016

Horizon Row, LLC

571 State Street, Jasper, TX

(409) 202-5111

75951

Employee of Horizon Row, LLC





# SECTION 1, T23S-R31E, N.M.P.M., EDDY COUNTY, NEW MEXICO

#### LEGAL DESCRIPTION

#### **FOR**

# DEVON ENERGY PRODUCTION COMPANY, L.P.

#### **BUREAU OF LAND MANAGEMENT**

#### 30' EASEMENT DESCRIPTION:

**BEING** an easement thirty (30) feet in width lying fifteen (15) feet on the right side and fifteen (15) feet on the left side of the survey centerline described below, being out of Lot 1 of Section 1, Township 23 South, Range 31 East, N.M.P.M., Eddy County, New Mexico, and being out of a parcel of land owned by the Bureau of Land Management. Said centerline of easement being more particularly described as follows:

Commencing from a 1" iron pipe w/ BC1916 found for the east quarter corner of Section 1, T23S-R31E, N.M.P.M., Eddy County, New Mexico;

Thence N 20°19'13" W, a distance o