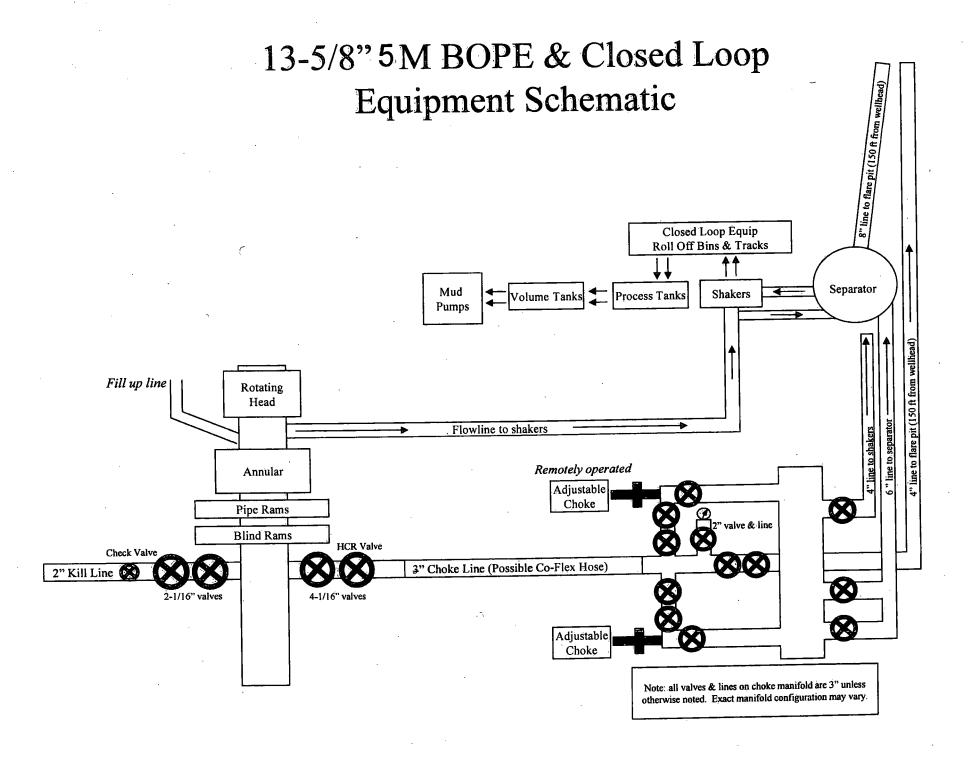

## C. PRESSURE CONTROL

1. Variance approved to use flex line from BOP to choke manifold. Manufacturer's specification to be readily available. No external damage to flex line. Flex line to be installed as straight as possible (no hard bends).

#### Option 1:

i. Minimum working pressure of the blowout preventer (BOP) and related equipment (BOPE) required for drilling below the 13 3/8 inch surface casing shoe shall be 5000 (5M) psi. A third ram will be required for 5M BOP.

#### **Option 2:**

- i. Operator has proposed a multi-bowl wellhead assembly. This assembly will only be tested when installed on the surface casing. Minimum working pressure of the blowout preventer (BOP) and related equipment (BOPE) required for drilling below the surface casing shoe shall be **5000** (5M) psi.
  - a. Wellhead shall be installed by manufacturer's representatives, submit documentation with subsequent sundry.

#### B. PRESSURE CONTROL

- 1. All blowout preventer (BOP) and related equipment (BOPE) shall comply with well control requirements as described in Onshore Oil and Gas Order No. 2 and API RP 53 Sec. 17.
- 2. If a variance is approved for a flexible hose to be installed from the BOP to the choke manifold, the following requirements apply: Check condition of flexible line from BOP to choke manifold, replace if exterior is damaged or if line fails test. Line to be as straight as possible with no hard bends and is to be anchored according to Manufacturer's requirements. The flexible hose can be exchanged with a hose of equal size and equal or greater pressure rating. Anchor requirements, specification sheet and hydrostatic pressure test certification matching the hose in service, to be onsite for review. These documents shall be posted in the company man's trailer and on the rig floor.
- 3. 5M or higher system requires an HCR valve, remote kill line and annular to match. The remote kill line is to be installed prior to testing the system and tested to stack pressure.
- 4. If the operator has proposed a multi-bowl wellhead assembly in the APD. The following requirements must be met:
  - a. Wellhead shall be installed by manufacturer's representatives, submit documentation with subsequent sundry.
  - b. If the welding is performed by a third party, the manufacturer's representative shall monitor the temperature to verify that it does not exceed the maximum temperature of the seal.
  - c. Manufacturer representative shall install the test plug for the initial BOP test.
  - d. Whenever any seal subject to test pressure is broken, all the tests in OOGO2.III.A.2.i must be followed.
  - e. If the cement does not circulate and one inch operations would have been possible with a standard wellhead, the well head shall be cut off, cementing operations performed and another wellhead installed.
- 5. The appropriate BLM office shall be notified a minimum of 4 hours in advance for a representative to witness the tests.
  - a. In a water basin, for all casing strings utilizing slips, these are to be set as soon as the crew and rig are ready and any fallback cement remediation has been done. The casing cut-off and BOP installation can be initiated four hours after installing the slips, which will be approximately six hours after bumping the

plug. For those casing strings not using slips, the minimum wait time before cut-off is eight hours after bumping the plug. BOP/BOPE testing can begin after cut-off or once cement reaches 500 psi compressive strength (including lead when specified), whichever is greater. However, if the float does not hold, cut-off cannot be initiated until cement reaches 500 psi compressive strength (including lead when specified).

- b. In potash areas, for all casing strings utilizing slips, these are to be set as soon as the crew and rig are ready and any fallback cement remediation has been done. For all casing strings, casing cut-off and BOP installation can be initiated at twelve hours after bumping the plug. However, no tests shall commence until the cement has had a minimum of 24 hours setup time.
- c. The tests shall be done by an independent service company utilizing a test plug not a cup or J-packer. The operator also has the option of utilizing an independent tester to test without a plug (i.e. against the casing) pursuant to Onshore Order 2 with the pressure not to exceed 70% of the burst rating for the casing. Any test against the casing must meet the WOC time for water basin (8 hours) or potash (24 hours) or 500 pounds compressive strength, whichever is greater, prior to initiating the test (see casing segment as lead cement may be critical item).
- d. The test shall be run on a 5000 psi chart for a 2-3M BOP/BOP, on a 10000 psi chart for a 5M BOP/BOPE and on a 15000 psi chart for a 10M BOP/BOPE. If a linear chart is used, it shall be a one hour chart. A circular chart shall have a maximum 2 hour clock. If a twelve hour or twenty-four hour chart is used, tester shall make a notation that it is run with a two hour clock.
- e. The results of the test shall be reported to the appropriate BLM office.
- f. All tests are required to be recorded on a calibrated test chart. A copy of the BOP/BOPE test chart and a copy of independent service company test will be submitted to the appropriate BLM office.
- g. The BOP/BOPE test shall include a low pressure test from 250 to 300 psi. The test will be held for a minimum of 10 minutes if test is done with a test plug and 30 minutes without a test plug. This test shall be performed prior to the test at full stack pressure.
- h. BOP/BOPE must be tested by an independent service company within 500 feet of the top of the Wolfcamp formation if the time between the setting of the intermediate casing and reaching this depth exceeds 20 days. This test does not exclude the test prior to drilling out the casing shoe as per Onshore Order No. 2.