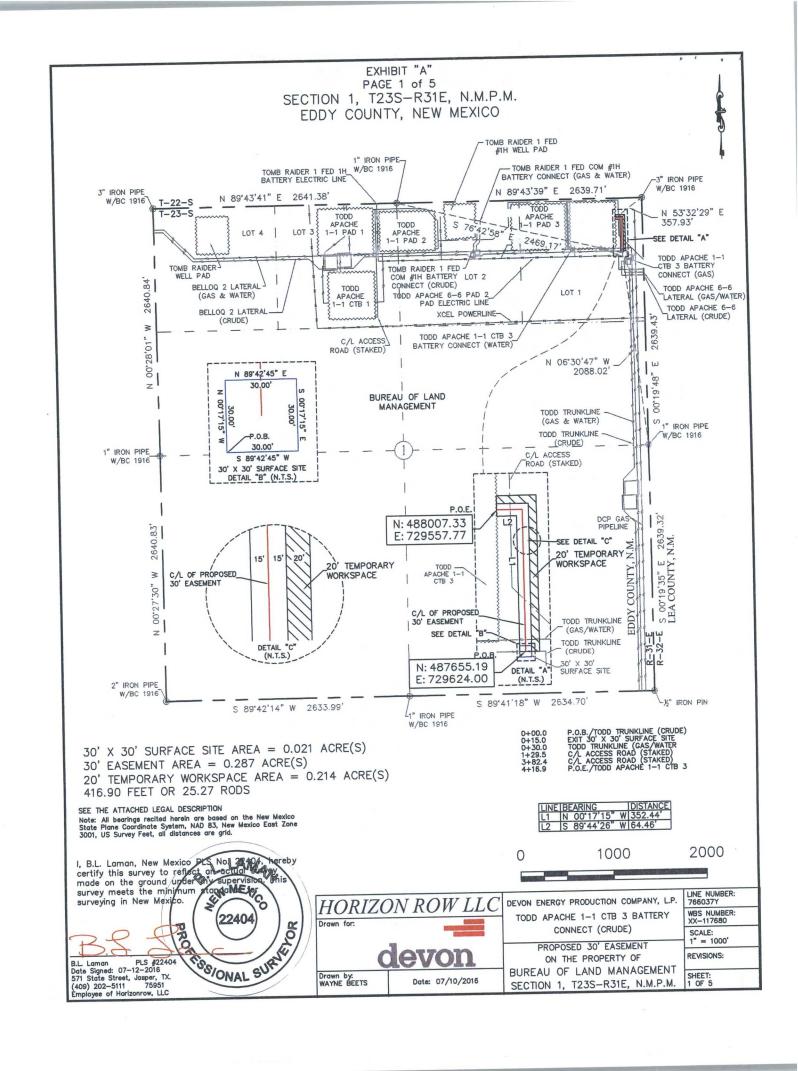

#### Location of Well

1. SHL: NWNE / 240 FNL / 2365 FEL / TWSP: 238 / RANGE: 31E / SECTION: 1 / LAT: 32.3400577 / LONG: -103.7306116 (TVD: 14352 feet, MD: 11352 feet)

PPP: NENE / 400 FNL / 2300 FEL / TWSP: 238 / RANGE: 31E / SECTION: 1 / LAT: 32.337789 / LONG: -103.7306823 (TVD: 11425 feet, MD: 11450 feet)

BHL: SWSE / 330 FSL / 1700 FEL / TWSP: 238 / RANGE: 31E / SECTION: 12 / LAT: 32.3126039 / LONG: -103.7284603 (TVD: 14925 feet, MD: 21890 feet)

> LOCATION: Section 1., T23S., R.31E., NMP COUNTY: **EDDY County, New Mexico**

| Potash               | None           | © Secretary   | C R-111-P |
|----------------------|----------------|---------------|-----------|
| Cave/Karst Potential | € Low          |               | ← High    |
| Variance             | None           | Flex Hose     | Other     |
| Wellhead             | Conventional   | • Multibowl   |           |
| Other                | ☐4 String Area | ☐Capitan Reef | □WIPP     |