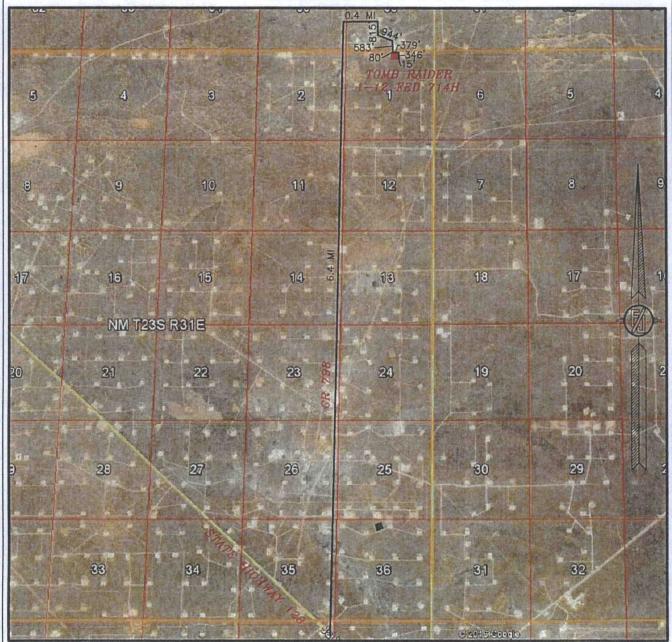

#### Location of Well

1. SHL: NWNE / 240 FNL / 2365 FEL / TWSP: 238 / RANGE: 31E / SECTION: 1 / LAT: 32.3400577 / LONG: -103.7306116 (TVD: 14352 feet, MD: 11352 feet)

PPP: NENE / 400 FNL / 2300 FEL / TWSP: 238 / RANGE: 31E / SECTION: 1 / LAT: 32.337789 / LONG: -103.7306823 (TVD: 11425 feet, MD: 11450 feet)

BHL: SWSE / 330 FSL / 1700 FEL / TWSP: 238 / RANGE: 31E / SECTION: 12 / LAT: 32.3126039 / LONG: -103.7284603 (TVD: 14925 feet, MD: 21890 feet)

> LOCATION: Section 1., T23S., R.31E., NMP COUNTY: **EDDY County, New Mexico**

| Potash               | None           | © Secretary   | C R-111-P |
|----------------------|----------------|---------------|-----------|
| Cave/Karst Potential | € Low          |               | ← High    |
| Variance             | None           | Flex Hose     | Other     |
| Wellhead             | Conventional   | • Multibowl   |           |
| Other                | ☐4 String Area | ☐Capitan Reef | □WIPP     |