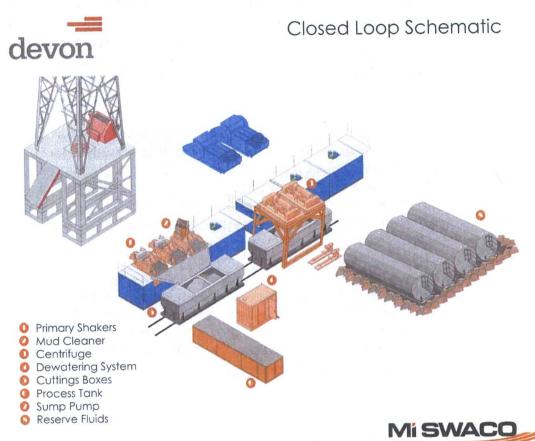

## D. WASTE MATERIAL AND FLUIDS

All waste (i.e. drilling fluids, trash, salts, chemicals, sewage, gray water, etc.) created as a result of drilling operations and completion operations shall be safely contained and disposed of properly at a waste disposal facility. No waste material or fluid shall be disposed of on the well location or surrounding area.

Porto-johns and trash containers will be on-location during fracturing operations or any other crew-intensive operations.

Page 10 of 10