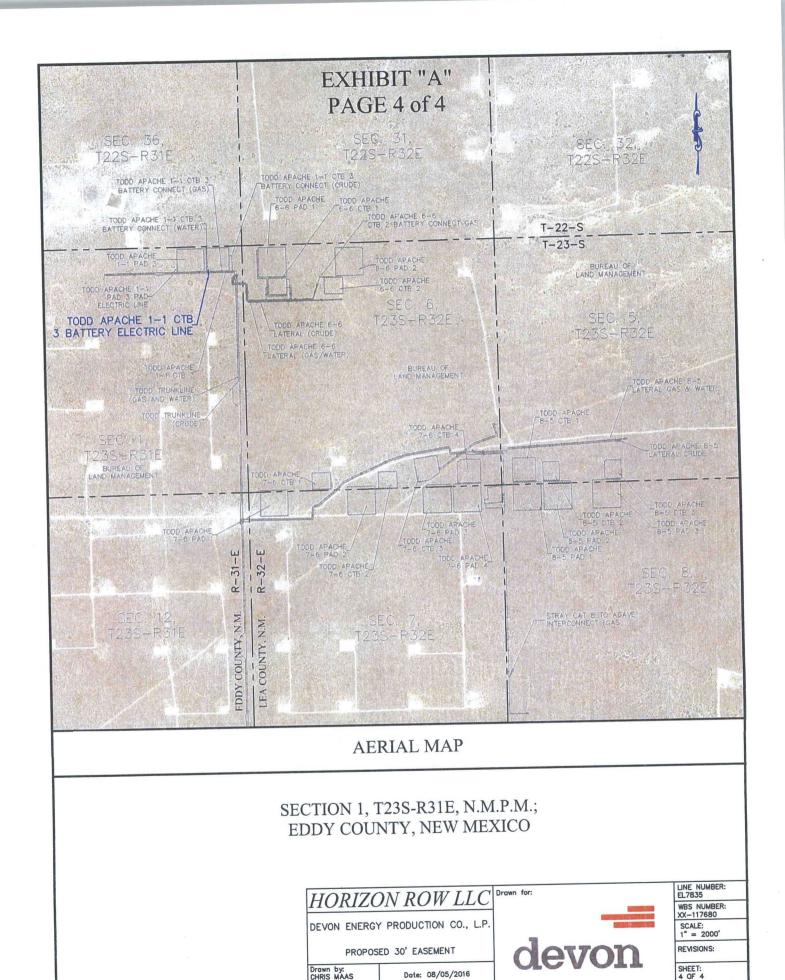

from said point a 3" iron pipe w/ BC1916 found for the northeast corner of Section 1, T23S-R31E, N.M.P.M., Eddy County, New Mexico bears N 55°19'05" E a distance of 891.70', covering a total of **110.08' or 6.67 rods** and having an area of **0.076 acres**.

#### NOTES:

Bearings, distances and coordinates shown herein are based on New Mexico State Plane Coordinate System, NAD 83, East Zone 3001, US Survey Feet, all distances are grid.

I, B.L. Laman, New Mexico PLS No. 22404, hereby certify this survey to reflect an actual survey made on the ground under my supervision. This survey meets the minimum standards for surveying in New Mexico.

B.L. Laman

PLS 22404

Date Signed: 08/08/2016

Horizon Row, LLC

571 State Street, Jasper, TX

(409) 202-5111

75951

Employee of Horizon Row, LLC









TWO 8" FLOWLINES & ONE 8" GAS LIFT LINE FROM THE TOMB RAIDER 1-12 FED 614H & 714H TO THE TODD-APACHE 1-1 CTB 3 DEVON ENERGY PRODUCTION COMPANY, L.P. CENTERLINE SURVEY OF A PIPELINE CROSSING SECTION 1, TOWNSHIP 23 SOUTH, RANGE 31 EAST, N.M.P.M. EDDY COUNTY, STATE OF NEW MEXICO FEBRUARY 2, 2018 N12°01'16"W 35 36 520.91 FT N89°44'06"E 31 N89°43'53"E 2641.72 FT 36 BC 1916 2640.70 FT BC 1916 2 6 TOMB RAIDER 1-12 FED 614H & 714H (TIE) N44°46'41"E 757.27 FT L L 2641.61 70' CORRIDOR 2640.01 LOT 4 LOT 3 LOT 2 LOT 1 N00°27'30"W TODD-APACHE 1-1 CTB 3 ш 40, 800.19 SEC 1 T.23S., R.31E BC 1916 PBC 1916 BLMLINE L POWER L BPI DCP B.0. ā 21+53.2 | 21+63.2 | 22+13.4 | 22+42.2 | N00°27'58"W 12+23.6 0+00 B. 1+34.4 38, Ġ STA STA S00° STA STA STA STA #4 REBAR S89°42'20"W 2634.57 FT 11 12 S89°41'07"W 2635.