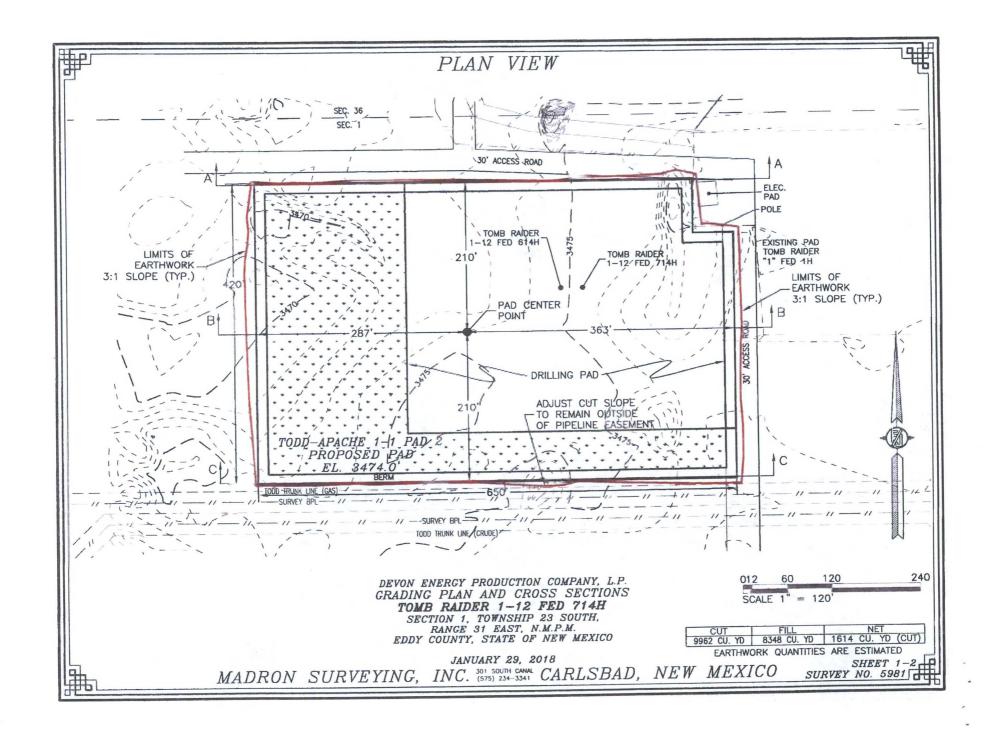

> LOCATION: Section 1., T23S., R.31E., NMP COUNTY: **EDDY County, New Mexico**

| Potash               | None           | © Secretary   | C R-111-P |
|----------------------|----------------|---------------|-----------|
| Cave/Karst Potential | € Low          |               | ← High    |
| Variance             | None           | Flex Hose     | Other     |
| Wellhead             | Conventional   | • Multibowl   |           |
| Other                | ☐4 String Area | ☐Capitan Reef | □WIPP     |