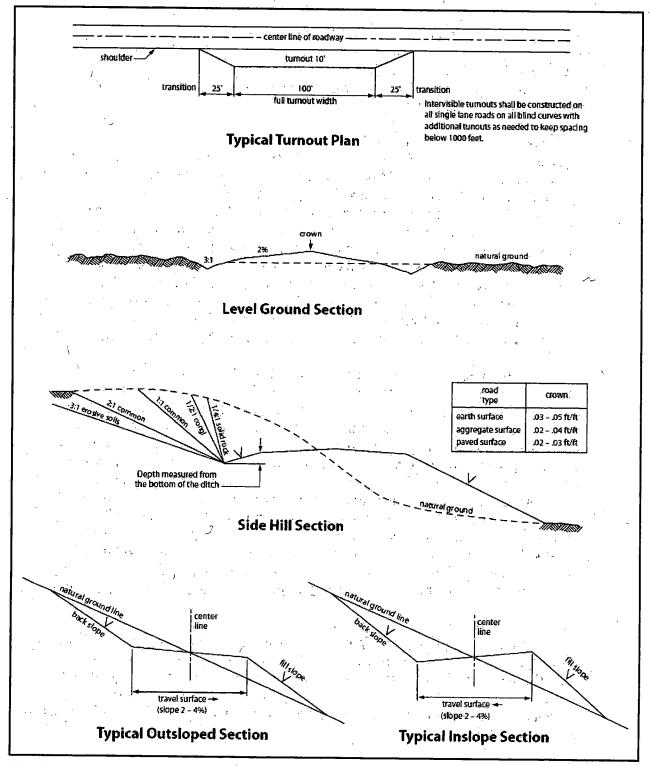

shall be repaired or replaced if they are damaged or have deteriorated beyond practical use. The operator shall be responsible for the condition of the existing cattle guards that are in place and are utilized during lease operations.

Fence Requirement

Where entry is granted across a fence line, the fence shall be braced and tied off on both sides of the passageway prior to cutting. The operator shall notify the private surface landowner or the grazing allotment holder prior to crossing any fences.

#### **Public Access**

Public access on this road shall not be restricted by the operator without specific written approval granted by the Authorized Officer.

Page 10 of 25

# **Construction Steps**

- 1. Salvage topsoil
- 3. Redistribute topsoil
- 2. Construct road
- 4. Revegetate slopes



Figure 1. Cross-sections and plans for typical road sections representative of BLM resource or FS local and higher-class roads.

# VII. PRODUCTION (POST DRILLING)

# A. WELL STRUCTURES & FACILITIES

# **Placement of Production Facilities**

Production facilities should be placed on the well pad to allow for maximum interim recontouring and revegetation of the well location.

**Exclosure Netting (Open-top Tanks)** 

Immediately following active drilling or completion operations, the operator will take actions necessary to prevent wildlife and livestock access, including avian wildlife, to all open-topped tanks that contain or have the potential to contain salinity sufficient to cause harm to wildlife or livestock, hydrocarbons, or Resource Conservation and Recovery Act of 1976-exempt haza