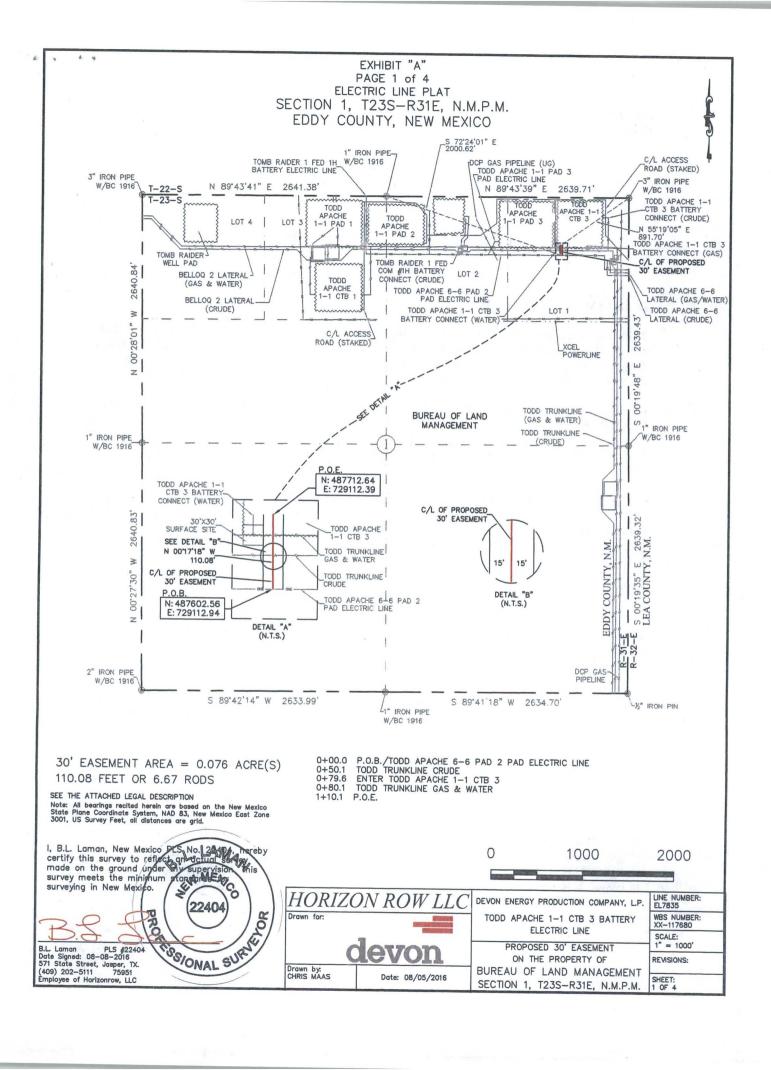

ce of 30.00' to a point;

S 00°17'15" E a distance of 30.00' to a point;

S 89°42'45" W a distance of 30.00' to the point of beginning, having an area of 0.021 acre.

# NOTES:

Bearings, distances and coordinates shown herein are based on New Mexico State Plane Coordinate System, NAD 83, East Zone 3001, US Survey Feet, all distances are grid.

I, B.L. Laman, New Mexico PLS No. 22404, hereby certify this survey to reflect an actual survey made on the ground under my supervision. This survey meets the minimum standards for surveying in New Mexico.

B.L. Laman

PLS 22404

Date Signed: 07/12/2016

Horizon Row, LLC

571 State Street, Jasper, TX

(409) 202-5111

75951

Employee of Horizon Row, LLC

D. L. LAMAN WEATO OTHERSONAL SURVIVE





Drawn by: WAYNE BEETS

Date: 07/10/2016

SHEET: 5 OF 5



#### SECTION 1, T23S-R31E, N.M.P.M., EDDY COUNTY, NEW MEXICO

#### **ELECTRIC LINE PLAT**

## LEGAL DESCRIPTION

#### **FOR**

## DEVON ENERGY PRODUCTION COMPANY, L.P.

## **BUREAU OF LAND MANAGEMENT**

## 30' EASEMENT DESCRIPTION:

**BEING** an easement thirty (30) feet in width lying fifteen (15) feet on the right side and fifteen (15) feet on the left side of the survey centerline described below, being out of Lot 1 of Section 1, Township 23 South, Range 31 East, N.M.P.M., Eddy County, New Mexico, and being out of a parcel of land owned by the Bureau of Land Management. Said centerline of easement being more particularly described as follows:

Commencing from a 1" iron pipe w/ BC1916 found for the north quarter corner of Section 1, T23S-R31E, N.M.P.M., Eddy County, New Mexico;

Thence