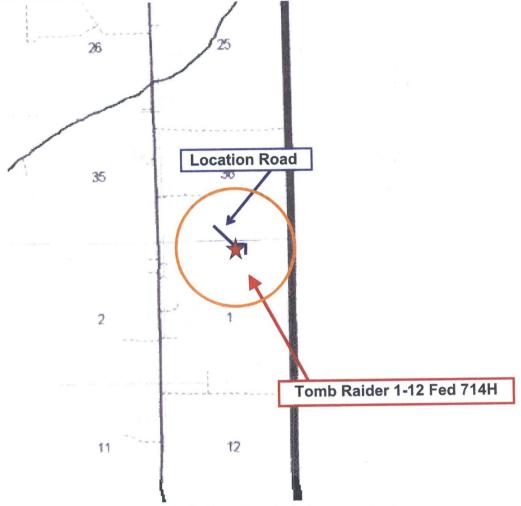

#### Location of Well

1. SHL: NWNE / 240 FNL / 2365 FEL / TWSP: 238 / RANGE: 31E / SECTION: 1 / LAT: 32.3400577 / LONG: -103.7306116 (TVD: 14352 feet, MD: 11352 feet)

PPP: NENE / 400 FNL / 2300 FEL / TWSP: 238 / RANGE: 31E / SECTION: 1 / LAT: 32.337789 / LONG: -103.7306823 (TVD: 11425 feet, MD: 11450 feet)

BHL: SWSE / 330 FSL / 1700 FEL / TWSP: 238 / RANGE: 31E / SECTION: 12 / LAT: 32.3126039 / LONG: -103.7284603 (TVD: 14925 feet, MD: 21890 feet)

# PECOS DISTRICT DRILLING CONDITIONS OF APPROVAL DISTRICT II-ARTESIA O.C.D.

MAY 0 7 2018

OPERATOR'S NAME: **DEVON ENERGY PRODUCTION** 

> LEASE NO.: NMNM22080

WELL NAME & NO.: 714H - TOMB RAIDER 1-12 FED

SURFACE HOLE FOOTAGE: 240'/N & 2365'/E BOTTOM HOLE FOOTAGE 330'/S & 1700'/E

> LOCATION: Section 1., T23S., R.31E., NMP COUNTY: **EDDY County, New Mexico**

| Potash               | None           | © Secretary   | C R-111-P |
|----------------------|----------------|---------------|-----------|
| Cave/Karst Potential | € Low          |               | ← High    |
| Variance             | None           | Flex Hose     | Other     |
| Wellhead             | Conventional   | • Multibowl   |           |
| Other                | ☐4 String Area | ☐Capitan Reef | □WIPP     |