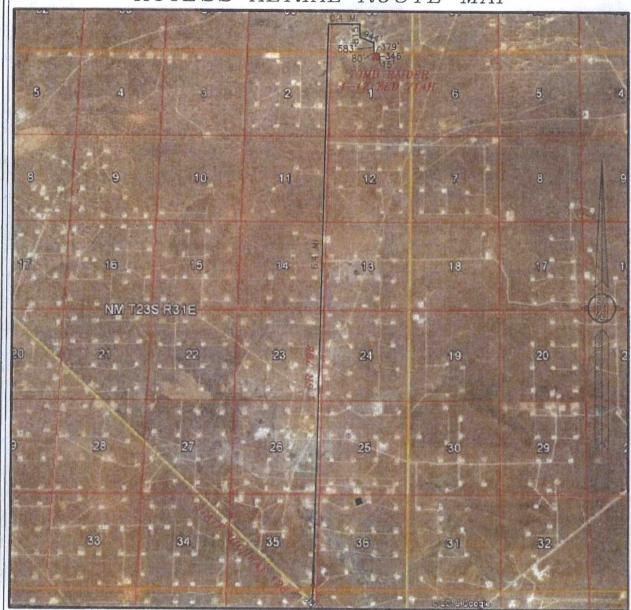

> LOCATION: Section 1., T23S., R.31E., NMP COUNTY: **EDDY County, New Mexico**

| Potash               | None           | © Secretary   | C R-111-P |
|----------------------|----------------|---------------|-----------|
| Cave/Karst Potential | € Low          |               | ← High    |
| Variance             | None           | Flex Hose     | Other     |
| Wellhead             | Conventional   | • Multibowl   |           |
| Other                | ☐4 String Area | ☐Capitan Reef | □WIPP     |