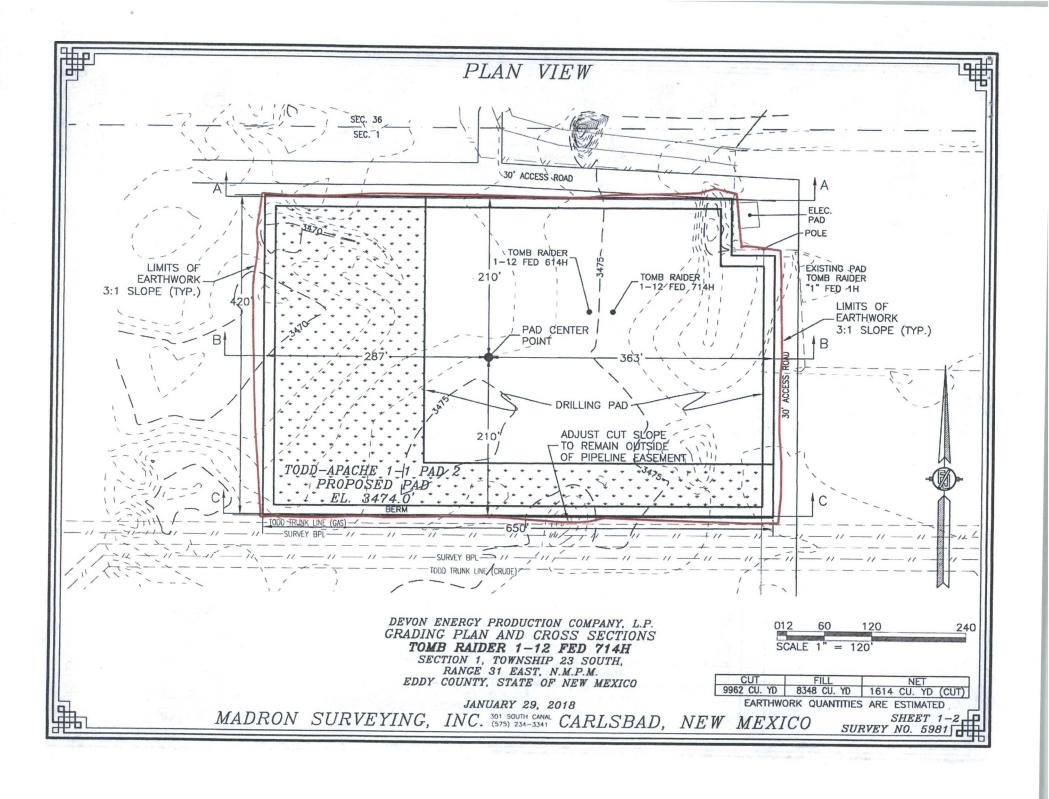

#### Location of Well

1. SHL: NWNE / 240 FNL / 2365 FEL / TWSP: 238 / RANGE: 31E / SECTION: 1 / LAT: 32.3400577 / LONG: -103.7306116 (TVD: 14352 feet, MD: 11352 feet)

PPP: NENE / 400 FNL / 2300 FEL / TWSP: 238 / RANGE: 31E / SECTION: 1 / LAT: 32.337789 / LONG: -103.7306823 (TVD: 11425 feet, MD: 11450 feet)

BHL: SWSE / 330 FSL / 1700 FEL / TWSP: 238 / RANGE: 31E / SECTION: 12 / LAT: 32.3126039 / LONG: -103.7284603 (TVD: 14925 feet, MD: 21890 feet)

> LOCATION: Section 1., T23S., R.31E., NMP COUNTY: **EDDY County, New Mexico**

| Potash               | None           | © Secretary   | C R-111-P |
|----------------------|----------------|---------------|-----------|
| Cave/Karst Potential | € Low          |               | ← High    |
| Variance             | None           | Flex Hose     | Other     |
| Wellhead             | Conventional   | • Multibowl   |           |
| Other                | ☐4 String Area | ☐Capitan Reef | □WIPP     |