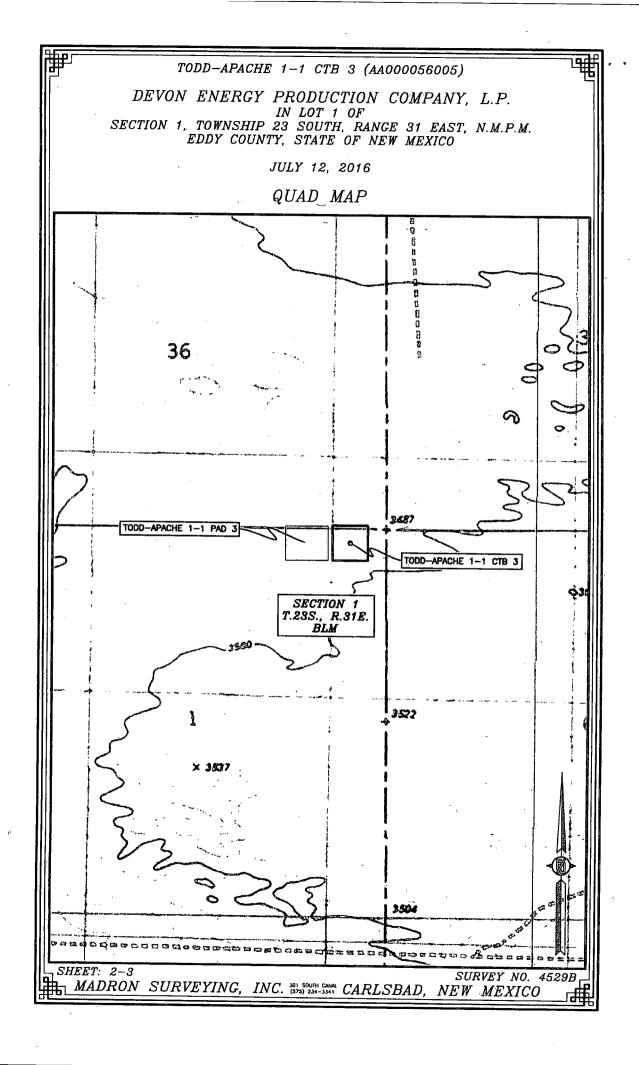

#### Location of Well

1. SHL: NWNE / 240 FNL / 2365 FEL / TWSP: 238 / RANGE: 31E / SECTION: 1 / LAT: 32.3400577 / LONG: -103.7306116 (TVD: 14352 feet, MD: 11352 feet)

PPP: NENE / 400 FNL / 2300 FEL / TWSP: 238 / RANGE: 31E / SECTION: 1 / LAT: 32.337789 / LONG: -103.7306823 (TVD: 11425 feet, MD: 11450 feet)

BHL: SWSE / 330 FSL / 1700 FEL / TWSP: 238 / RANGE: 31E / SECTION: 12 / LAT: 32.3126039 / LONG: -103.7284603 (TVD: 14925 feet, MD: 21890 feet)

> LOCATION: Section 1., T23S., R.31E., NMP COUNTY: **EDDY County, New Mexico**

| Potash               | None           | © Secretary   | C R-111-P |
|----------------------|----------------|---------------|-----------|
| Cave/Karst Potential | € Low          |               | ← High    |
| Variance             | None           | Flex Hose     | Other     |
| Wellhead             | Conventional   | • Multibowl   |           |
| Other                | ☐4 String Area | ☐Capitan Reef | □WIPP     |