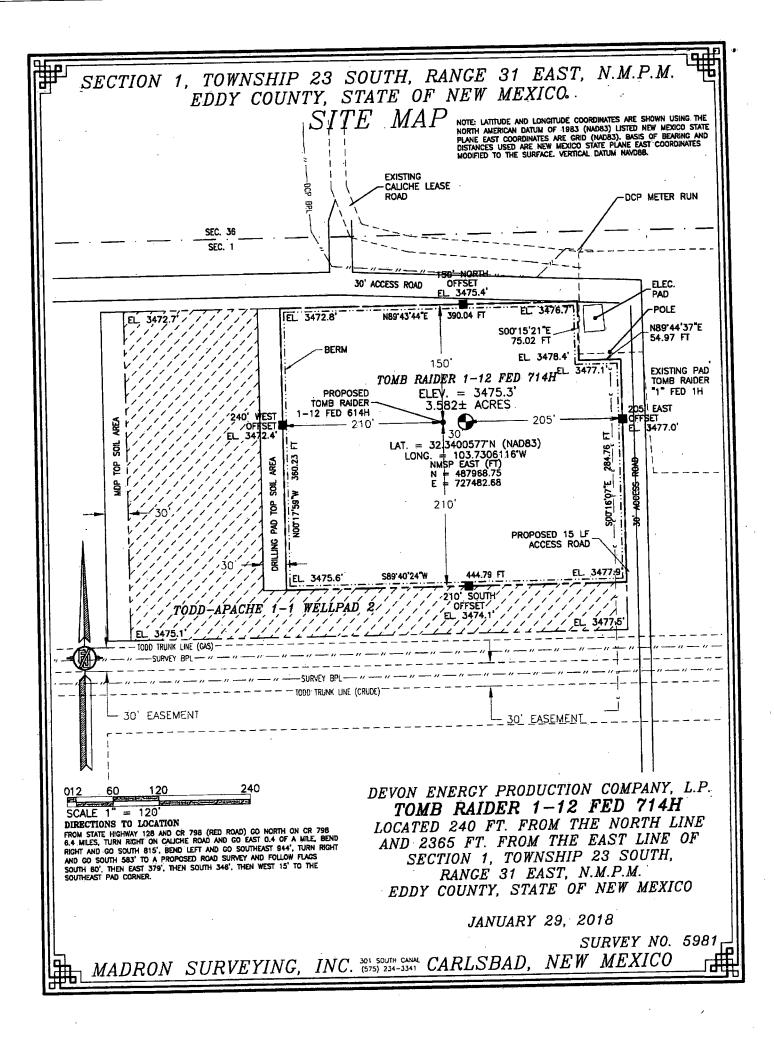

#### Location of Well

1. SHL: NWNE / 240 FNL / 2365 FEL / TWSP: 238 / RANGE: 31E / SECTION: 1 / LAT: 32.3400577 / LONG: -103.7306116 (TVD: 14352 feet, MD: 11352 feet)

PPP: NENE / 400 FNL / 2300 FEL / TWSP: 238 / RANGE: 31E / SECTION: 1 / LAT: 32.337789 / LONG: -103.7306823 (TVD: 11425 feet, MD: 11450 feet)

BHL: SWSE / 330 FSL / 1700 FEL / TWSP: 238 / RANGE: 31E / SECTION: 12 / LAT: 32.3126039 / LONG: -103.7284603 (TVD: 14925 feet, MD: 21890 feet)

> LOCATION: Section 1., T23S., R.31E., NMP COUNTY: **EDDY County, New Mexico**

| Potash               | None           | © Secretary   | C R-111-P |
|----------------------|----------------|---------------|-----------|
| Cave/Karst Potential | € Low          |               | ← High    |
| Variance             | None           | Flex Hose     | Other     |
| Wellhead             | Conventional   | • Multibowl   |           |
| Other                | ☐4 String Area | ☐Capitan Reef | □WIPP     |