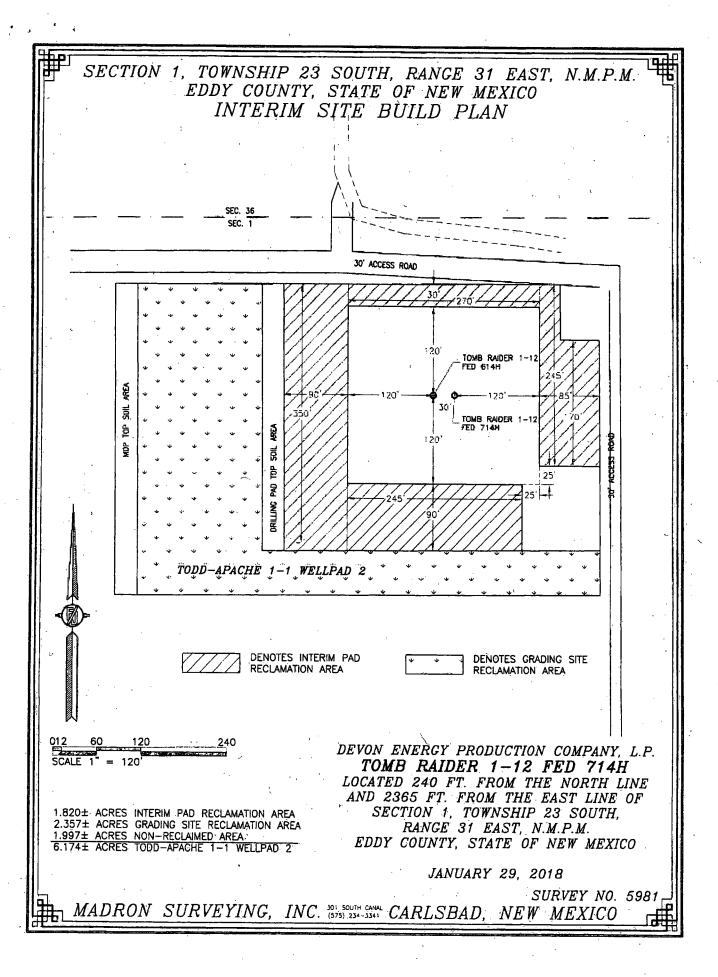

#### Location of Well

1. SHL: NWNE / 240 FNL / 2365 FEL / TWSP: 238 / RANGE: 31E / SECTION: 1 / LAT: 32.3400577 / LONG: -103.7306116 (TVD: 14352 feet, MD: 11352 feet)

PPP: NENE / 400 FNL / 2300 FEL / TWSP: 238 / RANGE: 31E / SECTION: 1 / LAT: 32.337789 / LONG: -103.7306823 (TVD: 11425 feet, MD: 11450 feet)

BHL: SWSE / 330 FSL / 1700 FEL / TWSP: 238 / RANGE: 31E / SECTION: 12 / LAT: 32.3126039 / LONG: -103.7284603 (TVD: 14925 feet, MD: 21890 feet)

# PECOS DISTRICT SURFACE USE CONDITIONS OF APPROVAL

OPERATOR'S NAME: DEVON ENERGY PRODUCTION
LEASE NO.: NMNM22080
WELL NAME & NO.: 714H -TOMB RAIDER 1-12 FED
SURFACE HOLE FOOTAGE: 240'/N & 2365'/E
BOTTOM HOLE FOOTAGE 330'/S & 1700'/E
LOCATION: Section 1.,T23S., R.31E., NMP
COUNTY: EDDY County, New Mexico