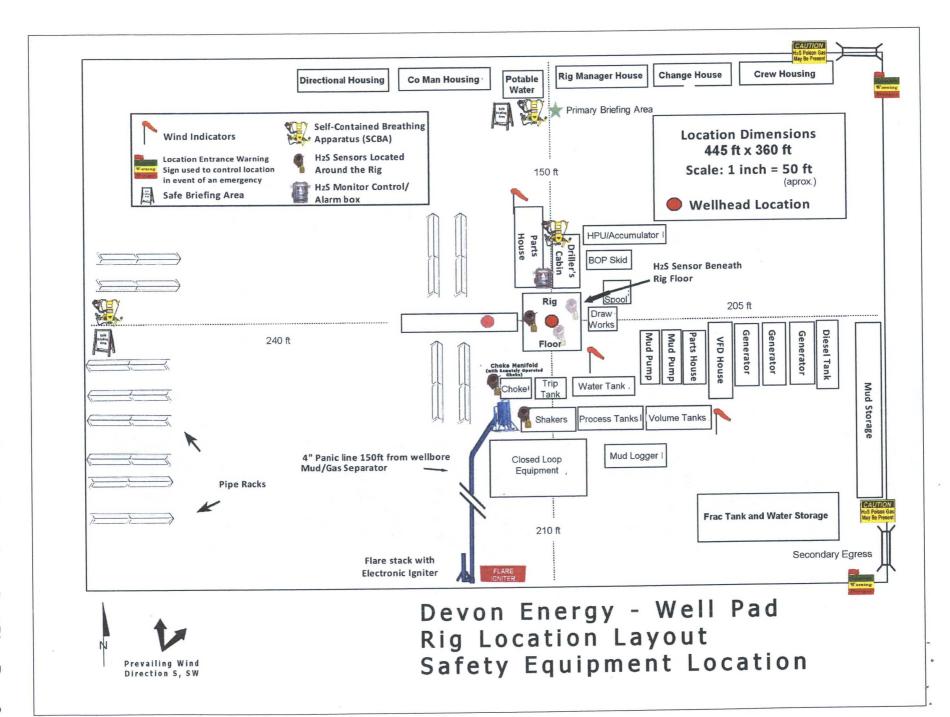

# **GENERAL REQUIREMENTS**

The BLM is to be notified in advance for a representative to witness:

- a. Spudding well (minimum of 24 hours)
- b. Setting and/or Cementing of all casing strings (minimum of 4 hours)
- c. BOPE tests (minimum of 4 hours)
  - Chaves and Roosevelt Counties
    Call the Roswell Field Office, 2909 West Second St., Roswell NM 88201.
    During office hours call (575) 627-0272.
    After office hours call (575)
  - Eddy County
     Call the Carlsbad Field Office, 620 East Greene St., Carlsbad, NM 88220, (575) 361-2822
  - ✓ Lea CountyCall the Hobbs Field Station, 414 West Taylor, Hobbs NM 88240, (575)393-3612
- 1. Unless the production casing has been run and cemented or the well has been properly plugged, the drilling rig shall not be removed from over the hole without prior approval.
  - a. In the event the operator has proposed to drill multiple wells utilizing a skid/walking rig. Operator shall secure the wellbore on the current well, after installing and testing the wellhead, by installing a blind flange of like pressure rating to the wellhead and a pressure gauge that can be monitored while drilling is performed on the other well(s).
  - b. When the operator proposes to set surface casing with Spudder Rig
    - Notify the BLM when moving in and removing the Spudder Rig.
    - Notify the BLM when moving in the 2<sup>nd</sup> Rig. Rig to be moved in within 90 days of notification that Spudder Rig has left the location.
    - BOP/BOPE test to be conducted per Onshore Oil and Gas Order No. 2 as soon as 2nd Rig is rigged up on well.
- 2. Floor controls are required for 3M or Greater systems. These controls will be on the rig floor, unobstructed, readily accessible to the driller and will be operational at all times during drilling and/or completion activities. Rig floor is defined as the area immediately around the rotary table; the area immediately above the substructure on which the draw works are located, this does not include the dog house or stairway area.

3. The record of the drilling rate along with the GR/N well log run from TD to surface (horizontal well – vertical portion of hole) shall be submitted to the BLM office as well as all other logs run on the borehole 30 days from completion. If available, a digital copy of the logs is to be submitted in addition to the paper copies. The Rustler top and top and bottom of Salt are to be recorded on the Completion Report.

#### C. DRILLING MUD

Mud system monitoring equipment, with derrick floor indicators and visual and audio alarms, shall be operating before drilling into the Wolfcamp formation, and shall be used until production casing is run and cemented.