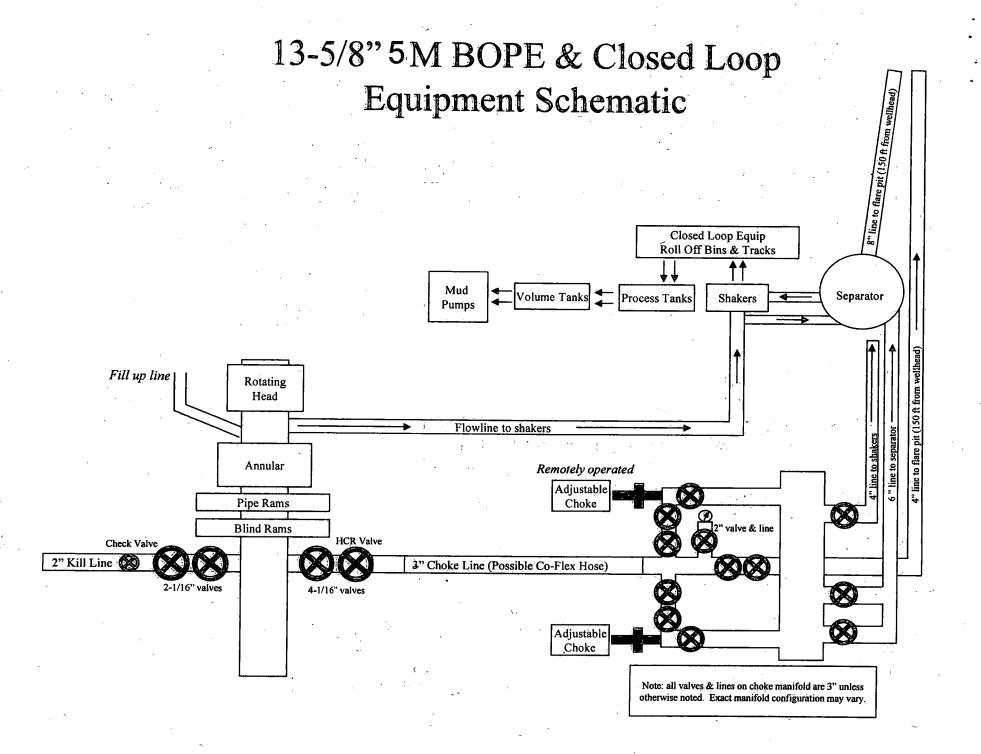

## C. PRESSURE CONTROL

1. Variance approved to use flex line from BOP to choke manifold. Manufacturer's specification to be readily available. No external damage to flex line. Flex line to be installed as straight as possible (no hard bends).

#### Option 1:

i. Minimum working pressure of the blowout preventer (BOP) and related equipment (BOPE) required for drilling below the 13 3/8 inch surface casing shoe shall be 5000 (5M) psi. A third ram will be required for 5M BOP.

#### **Option 2:**

- i. Operator has proposed a multi-bowl wellhead assembly. This assembly will only be tested when installed on the surface casing. Minimum working pressure of the blowout preventer (BOP) and related equipment (BOPE) required for drilling below the surface casing shoe shall be **5000** (5M) psi.
  - a. Wellhead shall be installed by manufacturer's representatives, submit documentation with subsequent sundry.

#### B. PRESSURE CONTROL

- 1. All blowout preventer (BOP) and related equipment (BOPE) shall comply with well control requirements as described in Onshore Oil and Gas Order No. 2 and API RP 53 Sec. 17.
- 2. If a variance is approved for a flexible hose to be installed from the BOP to the choke manifold, the following requirements apply: Check condition of flexible line from BOP to choke manifold, replace if exterior is damaged or if line fails test. Line to be as straight as possible with no hard bends and is to be anchored according to Manufacturer's requirements. The flexible hose can be exchanged with a hose of equal size and equal or greater pressure rating. Anchor requirements, specification sheet and hydrostatic pressure test certification matching the hose in service, to be onsite for review. These documents shall be posted in the company man's trailer and on the rig floor.
- 3. 5M or higher system requires an HCR valve, remote kill line and annular to match. The remote kill line is to be installed prior to testing the system and tested to stack pressure.
- 4. If the operator has proposed a multi-bowl wellhead assembly in the APD. The following requirements must be met:
  - a. Wellhead shall be installed by manufacturer's representatives, submit documentation with subsequent sundry.
  - b. If the welding is performed by a third party, the manufacturer's representative shall monitor the temperature to verify that it does not exceed the maximum temperature of the seal.
  - c. Manufacturer representative shall install the test plug for the initial BOP test.
  - d. Whenever any seal subject to test pressure is broken, all the tests in OOGO2.III.A.2.i must be followed.
  - e. If the cement does not circulate and one inch operations would have been possible with a standard wellhead, the well head shall be cut off, cementing operations performed and another wellhead installed.
- 5. The appropriate BLM office shall be notified a minimum of 4 hours in advance for a representative to witness the tests.
  - a. In a water basin, for all casing strings utilizing slips, these are to be set as soon as the crew and rig are ready and any fallback cement remediation has been done. The casing cut-off and BOP installation can be initiated four hours after installing the slips, which will be approximately six hours after bumping the

plug. For those casing strings not using slips, the minimum wait time before cut-off is eight hours after bumping the plug. BOP/BOPE testing can begin after cut-off or once cement reaches 500 psi compressive strength (including lead when specified), whichever is greater. However, if the float does not hold, cut-off cannot be initiated until cement reaches 500 psi compressive strength (including lead when specified).

- b. In potash areas, for all casing strings utilizing slips, these are to be set as soon as the crew and rig are ready and any fallback cement remediation has been done. For all casing strings, casing cut-off and BOP installation can be initiated at twelve hours after bumping the plug. However, no tests shall commence until the cement has had a minimum of 24 hours setup time.
- c. The tests shall be done by an independent service company utilizing a test plug not a cup or J-packer. The operator also has the option of utilizing an independent tester to test without a plug (i.e. against the casing) pursuant to Onshore Order 2 with the pressure not to exceed 70% of the burst rating for the casing. Any test against the casing must meet the WOC time for water basin (8 hours) or potash (24 hours) or 500 pounds compressive strength, whichever is greater, prior to initiating the test (see casing segment as lead cement may be critical item).
- d. The test shall be run on a 5000 psi chart for a 2-3M BOP/BOP, on a 10000 psi chart for a 5M BOP/BOPE and on a 15000 psi chart for a 10M BOP/BOPE. If a linear chart is used, it shall be a one hour chart. A circular chart shall have a maximum 2 hour clock. If a twelve hour or twenty-four hour chart is used, tester shall make a notation that it is run with a two hour clock.
- e. The results of the test shall be reported to the appropriate BLM office.
- f. All tests are required to be recorded on a calibrated test chart. A copy of the BOP/BOPE test chart and a copy of independent service company test will be submitted to the appropriate BLM office.
- g. The BOP/BOPE test shall include a low pressure test from 250 to 300 psi. The test will be held for a minimum of 10 minutes if test is done with a test plug and 30 minutes without a test plug. This test shall be performed prior to the test at full stack pressure.
- h. BOP/BOPE must be tested by an independent service company within 500 feet of the top of the Wolfcamp formation if the time between the setting of the intermediate casing and reaching this depth exceeds 20 days. This test does not exclude the test prior to drilling out the casing shoe as per Onshore Order No. 2.