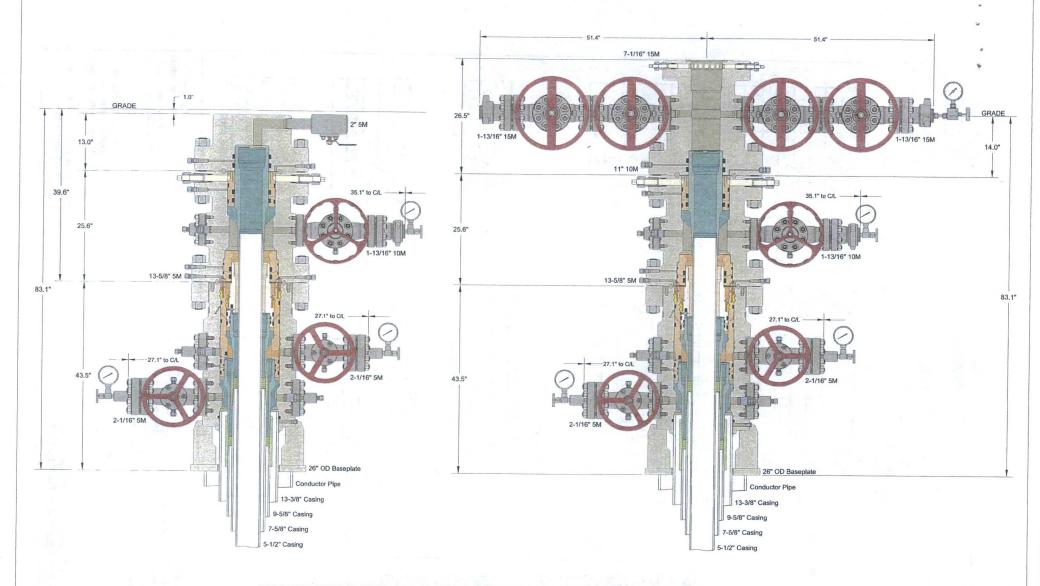

# PECOS DISTRICT DRILLING CONDITIONS OF APPROVAL DISTRICT II-ARTESIA O.C.D.

MAY 0 7 2018

OPERATOR'S NAME: **DEVON ENERGY PRODUCTION** 

> LEASE NO.: NMNM22080

WELL NAME & NO.: 714H - TOMB RAIDER 1-12 FED

SURFACE HOLE FOOTAGE: 240'/N & 2365'/E BOTTOM HOLE FOOTAGE 330'/S & 1700'/E

> LOCATION: Section 1., T23S., R.31E., NMP COUNTY: **EDDY County, New Mexico**

| Potash               | None           | © Secretary   | C R-111-P |
|----------------------|----------------|---------------|-----------|
| Cave/Karst Potential | € Low          |               | ← High    |
| Variance             | None           | Flex Hose     | Other     |
| Wellhead             | Conventional   | • Multibowl   |           |
| Other                | ☐4 String Area | ☐Capitan Reef | □WIPP     |

#### **B. CASING**

- 1. The 13 3/8 inch surface casing shall be set at approximately 720 feet (a minimum of 25 feet into the Rustler Anhydrite and above the salt) and cemented to the surface.
  - a. If cement does not circulate to the surface, the appropriate BLM office shall be notified and a temperature survey utilizing an electronic type temperature survey with surface log readout will be used or a cement bond log shall be run to verify the top of the cement. Temperature survey will be run a minimum of six hours after pumping cement and ideally between 8-10 hours after completing the cement job.
  - b. Wait on cement (WOC) time for a primary cement job will be a minimum of 24 hours in the Potash Area or 500 pounds compressive strength, whichever is greater. (This is to include the lead cement)
  - c. Wait on cement (WOC) time for a remedial job will be a minimum of 4 hours

### 2. Primary Design:

Intermediate casing must be kept fluid filled to meet BLM minimum collapse requirement.

- I. The minimum required fill of cement behind the 7 5/8 inch 29.7 lb/ft intermediate casing is:
  - Cement to surface. If cement does not circulate see B.1.a, c-d above.
     Wait on cement (WOC) time for a primary cement job is to include the lead cement slurry due to potash. Excess calculates to 8% additional cement might be required.

#### 3. Alternate Design:

Intermediate casing must be kept fluid filled to meet BLM minimum collapse requirement.

- I. The minimum required fill of cement behind the 9 5/8 inch first intermediate casing, which shall be set at approximately 8500 feet, is:
  - Cement to surface. If cement does not circulate see B.1.a, c-d above.
     Wait on cement (WOC) time for a primary cement job is to include the lead cement slurry due to potash. Excess calculates to 16% additional cement might be required.
- II. The minimum required fill of cement behind the 7 5/8 inch 29.7 lb/ft second intermediate casing is:
  - Cement should tie-back at least 500 feet into previous casing string.
     Operator shall provide method of verification. Excess calculates to 19% additional cement might be required.
- III. The minimum required fill of cement behind the 5 1/2 inch production casing is:
  - Cement should tie-back at least 200 feet into previous casing string.
     Operator shall provide method of verification. Excess calculates to 13% additional cement might be required.

#### Option 1:

i. Minimum working pressure of the blowout preventer (BOP) and related equipment (BOPE) required for drilling below the 13 3/8 inch surface casing shoe shall be 5000 (5M) psi. A third ram will be required for 5M BOP.

#### **Option 2:**

- i. Operator has proposed a multi-bowl wellhead assembly. This assembly will only be tested when installed on the surface casing. Minimum working pressure of the blowout preventer (BOP) and related equipment (BOPE) required for drilling below the surface casing shoe shall be **5000** (5M) psi.
  - a. Wellhead shall be installed by manufacturer's representatives, submit documentation with subsequent sundry.

#### Option 1:

- i. Minimum working pressure of the blowout preventer (BOP) and related equipment (BOPE) required for drilling below the 13 3/8 inch surface casing shoe shall be 3000 (3M) psi.
- ii. Minimum working pressure of the blowout preventer (BOP) and related equipment (BOPE) required for drilling below the 9 5/8 inch first intermediate casing shoe shall be 5000 (5M) psi. A third ram will be required for 5M BOP.

# Option 2:

- i. Operator has proposed a multi-bowl wellhead assembly. This assembly will only be tested when installed on the surface casing. Minimum working pressure of the blowout preventer (BOP) and related equipment (BOPE) required for drilling below the surface casing shoe shall be **5000 (5M)** psi.
  - a. Wellhead shall be installed by manufacturer's representatives, submit documentation with subsequent sundry.
  - b. If the welding is performed by a third party, the manufacturer's representative shall monitor the temperature to verify that it does not exceed the maximum temperature of the seal.
  - c. Manufacturer representative shall install the test plug for the initial BOP test.
  - d. Whenever any seal subject to test pressure is broken, all the tests in OOGO2.III.A.2.i must be followed.
  - e. If the cement does not circulate and one inch operations would have been possible with a standard wellhead, the well head shall be cut off, cementing operations performed and another wellhead installed.