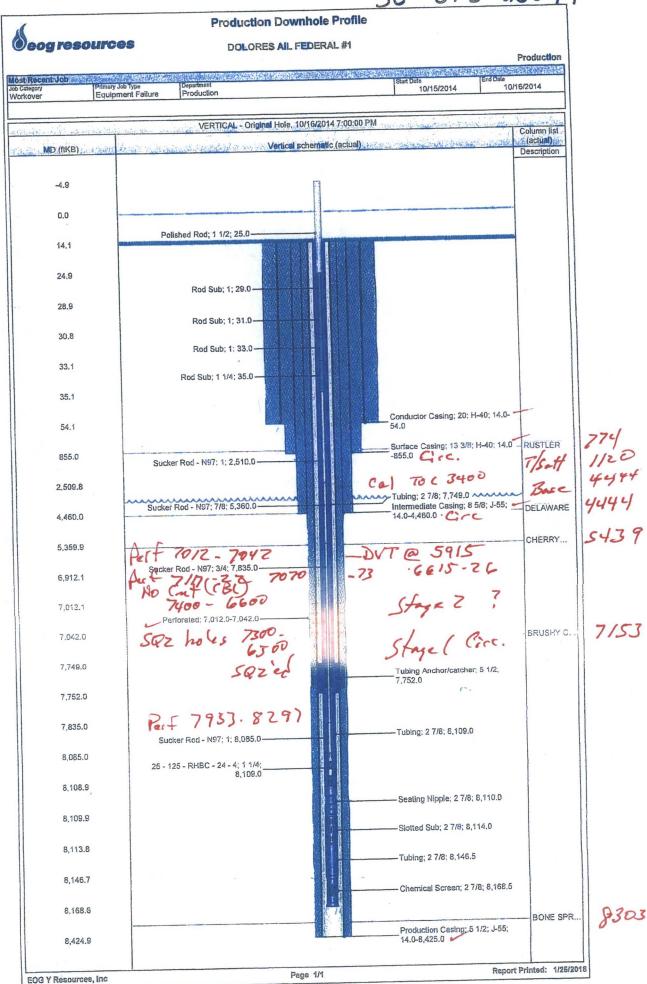

| (1)                                                                                                                                                              |

certify that the applicant holds legal or equitable title to those rights in the subject lease which would entitle the applicant to conduct operations thereon.

Office Caclabac

Office Variable to make to any department or agency of the United States any false, fictitious or fraudulent statements or representations as to any matter within its jurisdiction.

(Instructions on page 2)

30-015-26547



## BUREAU OF LAND MANAGEMENT Carlsbad Field Office 620 East Greene Street Carlsbad, New Mexico 88220 575-234-5972

## Permanent Abandonment of Federal Wells Conditions of Approval (LPC Habitat)

Failure to comply with the following Conditions of Approval may result in a Notice of Incidents of Noncompliance (INC) in accordance with 43 CFR 3163.1.

1. Plugging operations shall commence within <u>ninety (90)</u> days from the approval date of this Notice of Intent to Abandon.

If you are unable to plug the well by the 90<sup>th</sup> day provide this office, prior to the 90<sup>th</sup> day, with the reason for not meeting the deadline and a date when we can expect the well to be plugged. Failure to do so will result in enforcement action.

The rig used for the plugging procedure cannot be