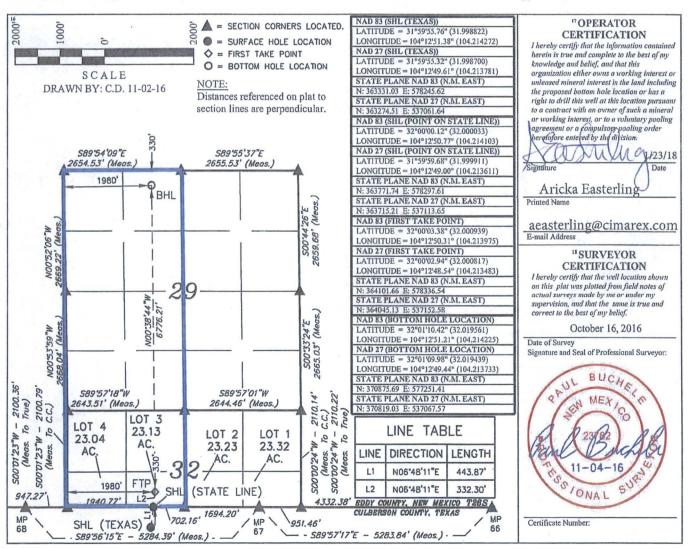

UL or lot no.

Section

Township

Range

## State of New Mexico Energy, Minerals & Natural Resources Department OIL CONSERVATION DIVISION 1220 South St. Francis Dr. Santa Fe, NM 87505

Form C-102 Revised August 1, 2011 Submit one copy to appropriate District Office

East/West line

AMENDED REPORT

## WELL LOCATION AND ACREAGE DEDICATION PLAT

| 30-015                | <sup>2</sup> Pool Code<br>98220 | ıs)                      |                        |
|-----------------------|---------------------------------|--------------------------|------------------------|
| 4 Property Code       | <sup>5</sup> Propert            | <sup>6</sup> Well Number |                        |
| 40451                 | MEDWICK 32 F                    | 5H                       |                        |
| <sup>7</sup> OGRID №. | <sup>8</sup> Operato            |                          | <sup>9</sup> Elevation |
| 215099                | CIMAREX E                       |                          | 3208.5'                |

■Surface Location

North/South line

SOUTH

Feet from the

|                  | 32            | 200             | 212          |                |                   | 500111                    | 1771               | I WEDT                 | LDDI           |
|------------------|---------------|-----------------|--------------|----------------|-------------------|---------------------------|--------------------|------------------------|----------------|
|                  |               |                 | 11           | Bottom H       | ole Location I    | f Different From          | Surface            |                        |                |
| UL or lot no.    | Section<br>29 | Township 26S    | Range<br>27E | Lot Idn        | Feet from the 330 | North/South line<br>NORTH | Feet from the 1980 | East/West line<br>WEST | County<br>EDDY |
| 12 Dedicated Acr | es 13         | Joint or Infill | 14 Cons      | olidation Code | 15 Order No.      |                           |                    |                        |                |

No allowable will be assigned to this completion until all interests have been consolidated or a non-standard unit has been approved by the division.

Feet from the

Lot Idn