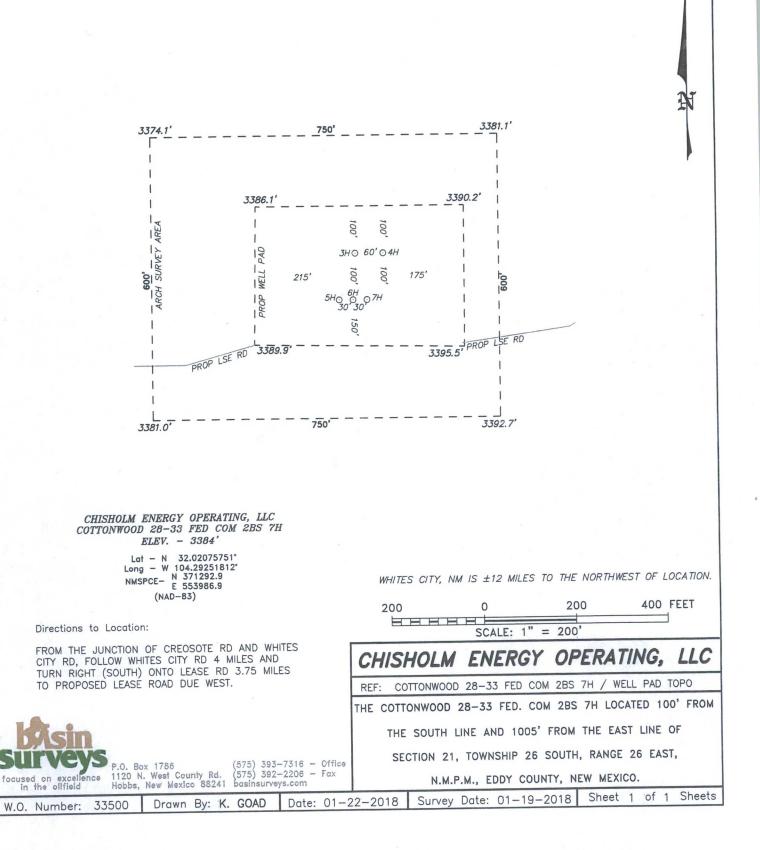

SECTION 21, TOWNSHIP 26 SOUTH, RANGE 26 EAST, N.M.P.M., EDDY COUNTY, NEW MEXICO.