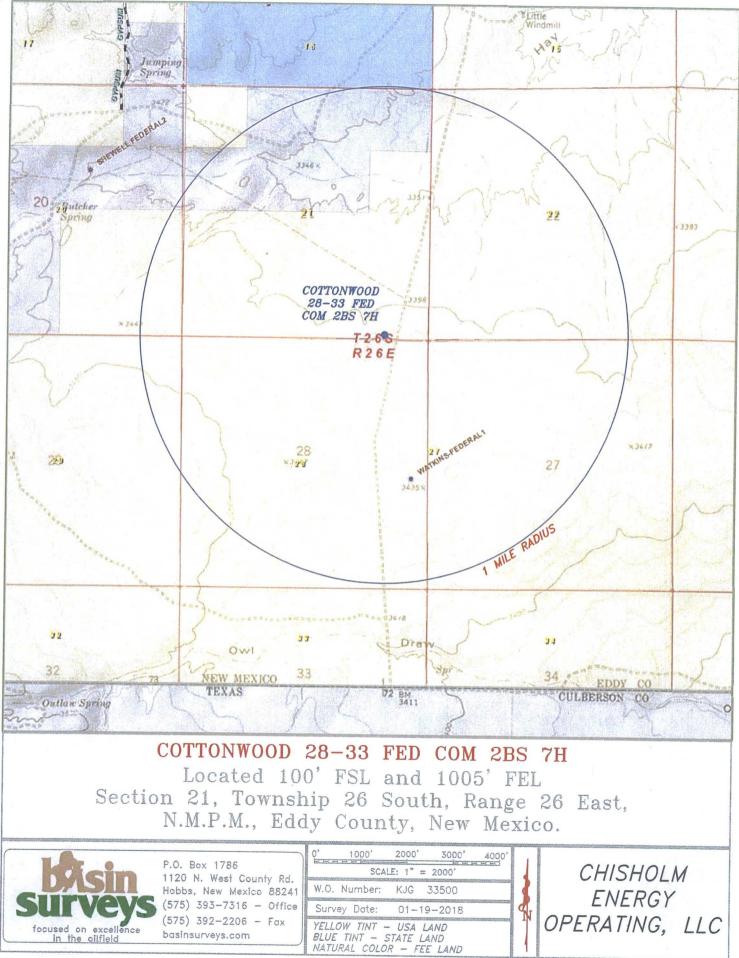

## COTTONWOOD 28-33 FED COM 2BS 7H Located 100' FSL and 1005' FEL Section 21, Township 26 South, Range 26 East, N.M.P.M., Eddy County, New Mexico.

| P.O. Box 1786<br>1120 N. West County Rd.<br>Hobbs, New Mexico 88241<br>(575) 393-7316 - Office<br>(575) 392-2206 - Fax<br>basinsurveys.com | 0'       1000'       2000'       3000'       4000'         SCALE: 1" = 2000'         W.O. Number:       KJG       33500         Survey Date:       01-19-2018         YELLOW TINT - USA LAND       OPERATING, LLC         BLUE TINT - STATE LAND         NATURAL COLOR - FEE LAND |
|--------------------------------------------------------------------------------------------------------------------------------------------|-----------------------------------------------------------------------------------------------------------------------------------------------------------------------------------------------------------------------------------------------------------------------------------|
|--------------------------------------------------------------------------------------------------------------------------------------------|-----------------------------------------------------------------------------------------------------------------------------------------------------------------------------------------------------------------------------------------------------------------------------------|