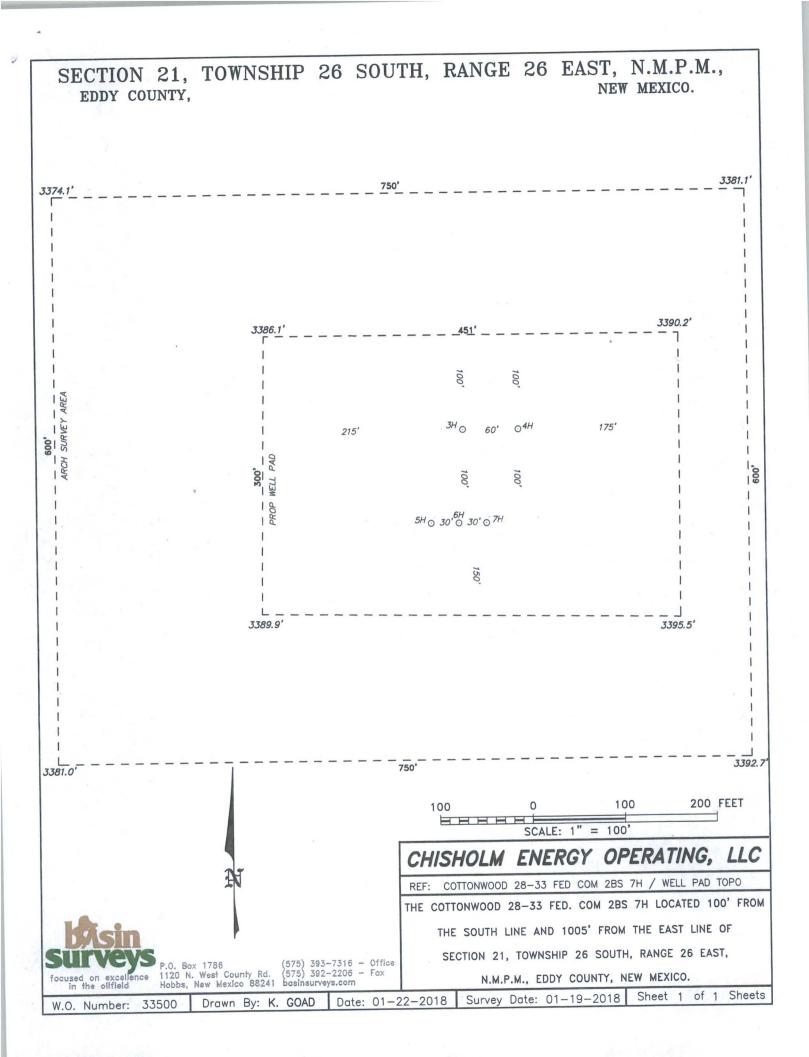

SECTION 21, TOWNSHIP 26 SOUTH, RANGE 26 EAST, N.M.P.M., EDDY COUNTY, NEW MEXICO.