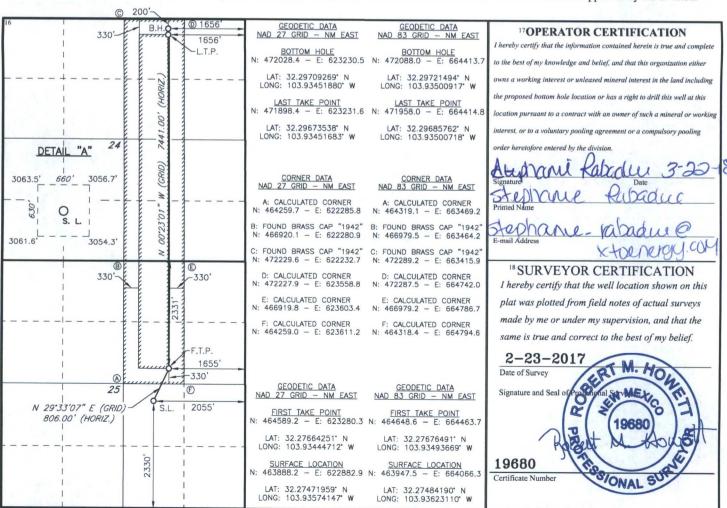

UL or lot no

т

Section

OF

State of New Moistrict II-ARTESIA O.C.D.
Energy, Minerals & Natural Resources Department
OIL CONSERVATION DIVISION
1220 South St. Francis Dr.
Santa Fe, NM 87505

Form C-102 Revised August 1, 2011 Submit one copy to appropriate District Office

☐ AMENDED REPORT

County

East/West line

WELL LOCATION AND ACREAGE DEDICATION PLAT

| <sup>1</sup> API Number | <sup>2</sup> Pool Code |                    | <sup>3</sup> Pool Name |                                       |  |  |
|-------------------------|------------------------|--------------------|------------------------|---------------------------------------|--|--|
| 30-015-44               | 232 965210             | Fortu-Noner        | Ridge: Bon             | e For ha li                           |  |  |
| 4 Property Code         | REMU                   | JDA NORTH 25 STATE |                        | 6 Well Number<br>906H                 |  |  |
| 70GRID NO.              | X                      | TO ENERGY, INC.    |                        | <sup>9</sup> Elevation<br><b>3059</b> |  |  |

Range Lot Idn Feet from the North/South line Feet From the

<sup>10</sup> Surface Location

| J                  | 20       | 200       | 29E              |          | 2280          | SOUTH            | 2055          | EAST           | EDDY   |
|--------------------|----------|-----------|------------------|----------|---------------|------------------|---------------|----------------|--------|
|                    |          |           | 11               | Bottom 1 | Hole Location | If Different Fr  | om Surface    |                |        |
| UL or lot no.      | Section  | Township  | p Range          | Lot Idn  | Feet from the | North/South line | Feet from the | East/West line | County |
| В                  | 24       | 23S       | 29E              |          | 200           | NORTH            | 1656          | EAST           | EDDY   |
| 12 Dedicated Acres | 13 Joint | or Infill | 14 Consolidation | Code 15  | Order No.     |                  |               |                |        |

NID

Township

200

No allowable will be assigned to this completion until all interest have been consolidated or a non-standard unit has been approved by the division.

RRC - Firm No.: TX 10193838 NM 4655451 - Job No.: LS1702076