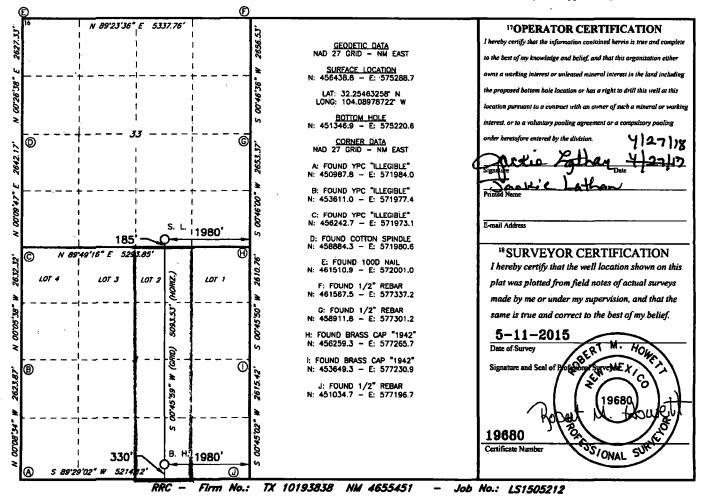

State of New Mexico. Form C-102 1625 N. French Dr., Hobbs, NM 88240 Phone: (575) 393-6161 Fax: (575) 393-0720 Energy, Minerals & Natural Resources Department SERVATICA Revised August 1, 2011 OIL CONSERVATION DIVISION District II 811 S. Fint St., Antesia, NM 88210 Phone: (575) 748-1283 Fax: (575) 748-9720 Submit one copy to appropriate **District Office** 1220 South St. Francis Dr. MAY 0 1 2017 District III 1000 Rio Brazos Road, Aztec. NM 87410 Phone: (505) 334-6178 Fax: (505) 334-6170 Santa Fe, NM 87505 AMENDED REPORT District IV 1220 S. St. Francis Dr., Santa Fe, NM 87505 Phone: (505) 476-3460 Fax: (505) 476-3462 RECEIVED WELL LOCATION AND ACREAGE DEDICATION PLAT 1 API Number 2 Pool Code Pool Name <u> 30-015 - 4314'</u> 15011 م الد Bone So<u>ut</u> 4Property Code 5 Property Name 6 Well Number 314860 FOREIGNER 4 B2BO FEE 1H OGRID NO. 8 Operator Name 9 Elevation 4744 **MEWBOURNE OIL COMPANY** 3061 <sup>10</sup> Surface Location UL or lot no. Lot Idn Section Township Range Feet from the North/South line Feet From the East/West line County 33 23S 28E 0 185 SOUTH 1980 EDDY EAST " Bottom Hole Location If Different From Surface Loi. Idn UL or lot no. Range Feet from the Section North/South line Township Feet from the East/West line County 28E 24S 330 SOUTH 1980 0 4 EAST EDDY 12 Dedicated Acres 13 Joint or Infill 14 Consolidation Code 15 Order No. 159.95