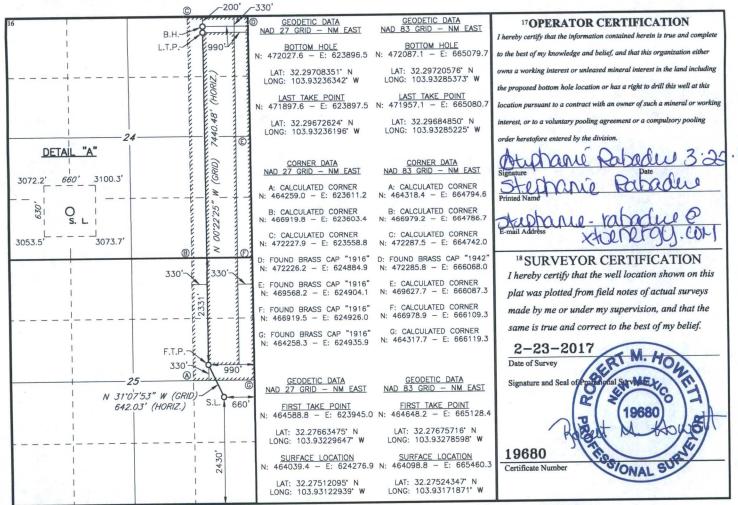

AMENDED REPORT

WELL LOCATION AND ACREAGE DEDICATION PLAT

|                            | VELL LOCATION AND |               | <sup>3</sup> Pool Name | 3.7           |
|----------------------------|-------------------|---------------|------------------------|---------------|
| 1 API Number               | 2Pool Code        |               | 3 Pool Name            | 0- 1          |
| 37-615- 44231              | 9185211           | FOYAL- NORK   | Ridge, Kone            | Spring, wea   |
| <sup>4</sup> Property Code | 5 Pro             | operty Name   | 0                      | 6 Well Number |
| 312 2CC                    | REMUDA N          | ORTH 25 STATE |                        | 707H          |
| 21 188                     | 80                | perator Name  |                        | 9 Elevation   |
| 7OGRID NO.                 |                   | NERGY, INC.   |                        | 3076          |
| 000380                     | AIU EI            | ekui, me.     |                        |               |

| 00,,,,,,          |          |              |               |          | 10 Surface    | Location         |               |                |        |
|-------------------|----------|--------------|---------------|----------|---------------|------------------|---------------|----------------|--------|
| UL or lot no.     | Section  | Township     | Range         | Lot Idn  | Feet from the | North/South line | Feet From the | East/West line | County |
| I                 | 25       | 23S          | 29E           |          | 2430          | SOUTH            | 660           | EAST           | EDDY   |
|                   |          |              | 11 ]          | Bottom H | Iole Location | If Different Fro | om Surface    |                | 12     |
| UL or lot no.     | Section  | Township     | Range         | Lot Idn  | Feet from the | North/South line | Feet from the | East/West line | County |
| A                 | 24       | 23S          | 29E           |          | 200           | NORTH            | 990           | EAST           | EDDY   |
| 2 Dedicated Acres | 13 Joint | or Infill 14 | Consolidation | Code 15  | Order No.     |                  |               |                |        |
| DID               |          |              |               |          |               |                  |               |                |        |