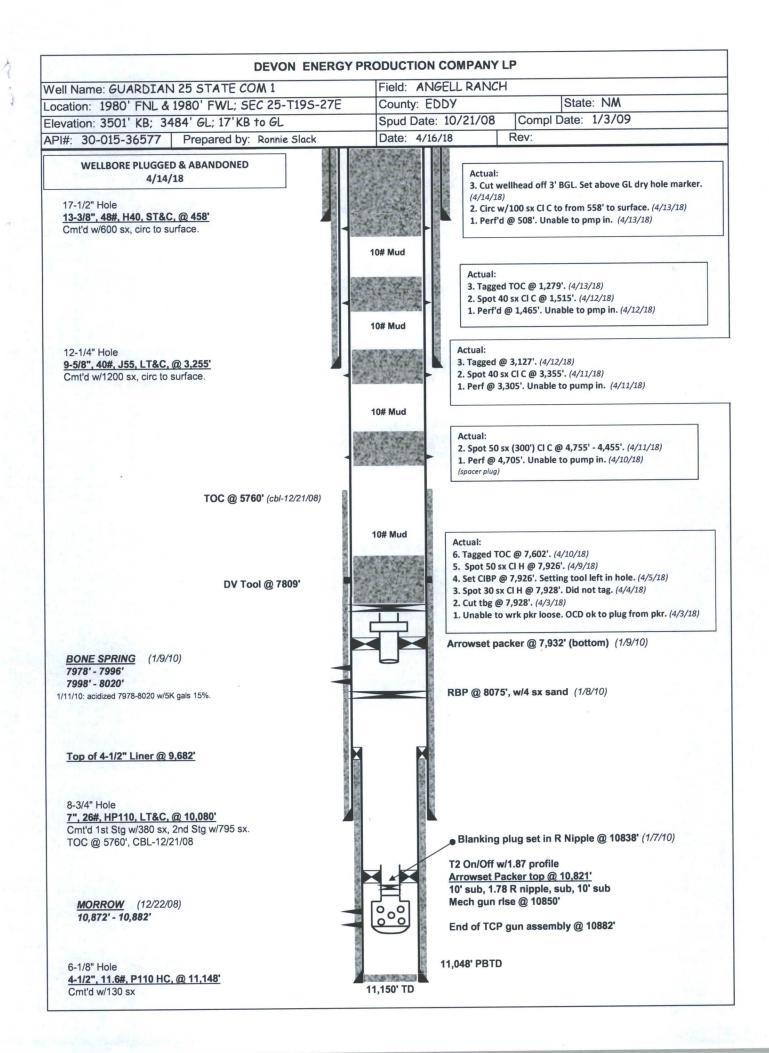

| Submit 1 Copy To A                                                                                                                                         | ppropriate District                                                            | State of State of DISTRICTORY, Minerals                                                                                              | New Me                                                    | xico                                                                                    |                                                                          | Form                                    |       |
|------------------------------------------------------------------------------------------------------------------------------------------------------------|--------------------------------------------------------------------------------|--------------------------------------------------------------------------------------------------------------------------------------|-----------------------------------------------------------|-----------------------------------------------------------------------------------------|--------------------------------------------------------------------------|-----------------------------------------|-------|
| District I – (575) 393                                                                                                                                     | 3-6161 MM OIL COI                                                              | Revised July 18, 2013                                                                                                                |                                                           |                                                                                         |                                                                          |                                         |       |
| 1625 N. French Dr.,                                                                                                                                        | Hobbs, NM 88240                                                                | WELL API NO.                                                                                                                         |                                                           |                                                                                         |                                                                          |                                         |       |
| <u>District II</u> - (575) 74                                                                                                                              | 8-1283<br>sia, NM 88210 APR 1                                                  | 30-015-36577                                                                                                                         |                                                           |                                                                                         |                                                                          |                                         |       |
| 811 S. First St., Arte                                                                                                                                     | sia, NM 88210                                                                  | 5. Indicate Type                                                                                                                     |                                                           |                                                                                         |                                                                          |                                         |       |
| District III - (505) 334-6178 1220 South St. Francis Dr.   1000 Rio Brazos Rd., Aztec, NM 87410 Santa Fe, NM 87505   District IV - (505) 476-3460 RECEIVED |                                                                                |                                                                                                                                      |                                                           |                                                                                         | STATE FEE                                                                |                                         |       |
|                                                                                                                                                            |                                                                                |                                                                                                                                      |                                                           |                                                                                         | 6. State Oil & Ga                                                        | as Lease No.                            |       |
| 1220 S. St. Francis I                                                                                                                                      |                                                                                |                                                                                                                                      |                                                           |                                                                                         |                                                                          |                                         |       |
| 87505                                                                                                                                                      | CLD DDV NOTH                                                                   | TEG AND DEDODTS C                                                                                                                    | NUMERIC                                                   |                                                                                         | 7 Longo Name o                                                           | r Unit Agreement N                      | Jame  |
| (DO NOT LIGE TH                                                                                                                                            |                                                                                | CES AND REPORTS C<br>ALS TO DRILL OR TO DEI                                                                                          |                                                           |                                                                                         | 7. Lease Maille 0                                                        | I Unit Agreement I                      | vanie |
| (DO NOT USE THI<br>DIFFERENT RESE                                                                                                                          | RVOIR. USE "APPLIC                                                             | GUARDIAN 25 S                                                                                                                        | STATE COM                                                 |                                                                                         |                                                                          |                                         |       |
| PROPOSALS.)                                                                                                                                                | RYON. ODD THILD                                                                | 8. Well Number                                                                                                                       | STATE COM                                                 |                                                                                         |                                                                          |                                         |       |
| 1. Type of Well                                                                                                                                            | : Oil Well 🛛                                                                   | 8. well Number                                                                                                                       |                                                           |                                                                                         |                                                                          |                                         |       |
| 2 Name of One                                                                                                                                              | unter .                                                                        |                                                                                                                                      |                                                           |                                                                                         | 9. OGRID Numb                                                            | er                                      |       |
| 2. Name of Ope                                                                                                                                             |                                                                                | 6137                                                                                                                                 |                                                           |                                                                                         |                                                                          |                                         |       |
| 3. Address of O                                                                                                                                            | roduction Company                                                              | 10. Pool name or Wildcat                                                                                                             |                                                           |                                                                                         |                                                                          |                                         |       |
|                                                                                                                                                            | n Avenue, Oklahom                                                              | ARTESIA;BONE SPRING                                                                                                                  |                                                           |                                                                                         |                                                                          |                                         |       |
|                                                                                                                                                            | C. L. K. S. C.                             | a City, OK 75102                                                                                                                     |                                                           |                                                                                         | Thriebin, Dorn                                                           | . STILLIO                               |       |
| 4. Well Locatio                                                                                                                                            |                                                                                |                                                                                                                                      |                                                           |                                                                                         |                                                                          |                                         |       |
| Unit Le                                                                                                                                                    | etter F :                                                                      | 1980_feet from the                                                                                                                   | North                                                     | line and1980                                                                            |                                                                          |                                         |       |
| Section                                                                                                                                                    | 25                                                                             | Township                                                                                                                             |                                                           | Range 27E                                                                               | NMPM                                                                     | Eddy County,                            | , NM  |
|                                                                                                                                                            |                                                                                | 11. Elevation (Show w                                                                                                                |                                                           | RKB, RT, GR, etc.                                                                       | )                                                                        |                                         |       |
|                                                                                                                                                            |                                                                                | 3501' KB; 3484' GL                                                                                                                   |                                                           |                                                                                         |                                                                          |                                         |       |
| TEMPORARILY<br>PULL OR ALTE<br>DOWNHOLE CO<br>CLOSED-LOOP<br>OTHER:                                                                                        | R CASING                                                                       | CHANGE PLANS<br>MULTIPLE COMPL                                                                                                       |                                                           | COMMENCE DR<br>CASING/CEMEN<br>OTHER:                                                   | т јов 🗌                                                                  | P AND A                                 |       |
| of startin<br>proposed                                                                                                                                     | ng any proposed wo<br>d completion or reco                                     |                                                                                                                                      | 7.14 NMA(                                                 | C. For Multiple Co                                                                      | mpletions: Attach                                                        | wellbore diagram o                      | of    |
| 2. 4/3-4/4/<br>3. 4/5-4/10<br>4. 4/10/18-<br>5. 4/11-4/1                                                                                                   | 18Cut 2-3/8" prod<br>0/18Set CIBP @ 7<br>4/11/18—Perf'd @<br>2/18—Perf'd @ 3.3 | Unable to work packer lo<br>tubing @ 7,928'. POC<br>,926'. Setting tool left in<br>4,705'. Unable to pump<br>305'. Unable to pump in | DH w/ prod<br>n hole. Spo<br>p in. Spot 5<br>n. Spot 40 s | tubing. Spot 30 sx (<br>ot 50 sx Cl H @ 7,92<br>50 sx Cl C @ 4,755<br>5x Cl C @ 3,355'. | Cl H @ 7,928'. Did<br>26'. Tagged TOC @<br>'-4,455'.<br>Fagged TOC @ 3,1 | not tag any cemen<br>0, 7,602'.<br>27'. | t.    |
| 6. 4/12-4/1                                                                                                                                                | 3/18-Perf'd @ 1,4                                                              | 465'. Unable to pump in                                                                                                              | 1. Spot 40 s                                              | sx Cl C @ 1,515'.                                                                       | Γagged TOC @ 1,2                                                         | 79'.                                    |       |
| 7. 4/13/18-                                                                                                                                                | -Perf'd @ 508'. U                                                              | nable to pump in. Circu                                                                                                              | ulated 100 s                                              | ax Cl C from 558' to                                                                    | o surface.                                                               |                                         | 1     |
| 8. 4/14/18-                                                                                                                                                | Cut wellhead off 3                                                             | 'BGL. Cement to surf                                                                                                                 | ace. Set ab                                               | ove GL dry hole m                                                                       | arker. Wellbore plu                                                      | igged & abandoned                       | 1.    |
|                                                                                                                                                            |                                                                                |                                                                                                                                      |                                                           |                                                                                         |                                                                          |                                         |       |
|                                                                                                                                                            |                                                                                | Di                                                                                                                                   | Dalassa D                                                 | ata                                                                                     |                                                                          |                                         |       |
| Spud Date:                                                                                                                                                 |                                                                                | Rıg                                                                                                                                  | g Release Da                                              | ale:                                                                                    |                                                                          |                                         |       |
|                                                                                                                                                            |                                                                                |                                                                                                                                      |                                                           | L                                                                                       |                                                                          |                                         |       |
| and the second second                                                                                                                                      |                                                                                |                                                                                                                                      |                                                           |                                                                                         |                                                                          |                                         |       |
| I hereby certify the                                                                                                                                       | hat the information                                                            | above is true and compl                                                                                                              | lete to the b                                             | est of my knowledg                                                                      | ge and belief.                                                           |                                         |       |
| SIGNATURE                                                                                                                                                  | Ronne Sta                                                                      | ack Tr                                                                                                                               | TIF Pro                                                   | duction Technolog                                                                       | ist D                                                                    | ATE 4-16-                               | 18    |
|                                                                                                                                                            |                                                                                | E-mail address:R                                                                                                                     |                                                           |                                                                                         |                                                                          |                                         |       |
| For State Use O                                                                                                                                            | nly                                                                            |                                                                                                                                      |                                                           |                                                                                         |                                                                          |                                         | 10.   |
| APPROVED BY                                                                                                                                                | : dif any):                                                                    | 600 TIT                                                                                                                              | ILE TA                                                    | tt pro-                                                                                 | D                                                                        | ате <u>4-18 -1</u>                      | 8     |
| Conditions of Ap                                                                                                                                           | pproval (if any):                                                              |                                                                                                                                      |                                                           | )                                                                                       |                                                                          |                                         |       |