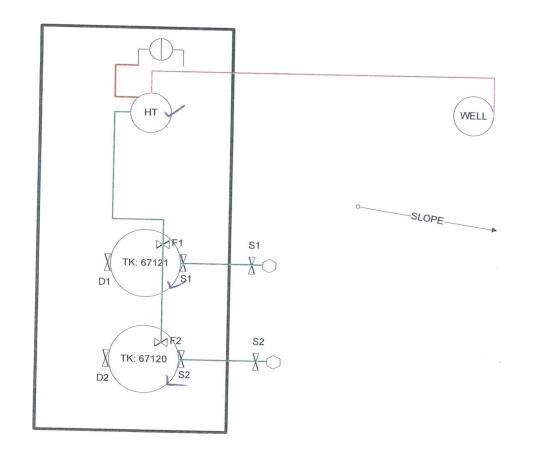

#### **KEY/NOTES**

WELL PAD NOT BERMED FIRE WALLS

HT - HEATER TREATER

F1-F2 - FILL VALVES S1-S2 - SALES VALVES D1-D2 - DRAIN VALVES

| FIGURE TITL |                                                                     |                                       | Same A selection of the |                            |          |                |
|-------------|---------------------------------------------------------------------|---------------------------------------|--------------------------------------------------------------------------------------------------------------------------------------------------------------------------------------------------------------------------------------------------------------------------------------------------------------------------------------------------------------------------------------------------------------------------------------------------------------------------------------------------------------------------------------------------------------------------------------------------------------------------------------------------------------------------------------------------------------------------------------------------------------------------------------------------------------------------------------------------------------------------------------------------------------------------------------------------------------------------------------------------------------------------------------------------------------------------------------------------------------------------------------------------------------------------------------------------------------------------------------------------------------------------------------------------------------------------------------------------------------------------------------------------------------------------------------------------------------------------------------------------------------------------------------------------------------------------------------------------------------------------------------------------------------------------------------------------------------------------------------------------------------------------------------------------------------------------------------------------------------------------------------------------------------------------------------------------------------------------------------------------------------------------------------------------------------------------------------------------------------------------------|----------------------------|----------|----------------|
|             | SHUGART WEST 30C                                                    | FEDERAL 1                             |                                                                                                                                                                                                                                                                                                                                                                                                                                                                                                                                                                                                                                                                                                                                                                                                                                                                                                                                                                                                                                                                                                                                                                                                                                                                                                                                                                                                                                                                                                                                                                                                                                                                                                                                                                                                                                                                                                                                                                                                                                                                                                                                |                            | DA       | E APRIL 2018   |
| , ADI       |                                                                     |                                       |                                                                                                                                                                                                                                                                                                                                                                                                                                                                                                                                                                                                                                                                                                                                                                                                                                                                                                                                                                                                                                                                                                                                                                                                                                                                                                                                                                                                                                                                                                                                                                                                                                                                                                                                                                                                                                                                                                                                                                                                                                                                                                                                |                            | SCA      | E NOT TO SCALI |
| API         |                                                                     | LEASE                                 |                                                                                                                                                                                                                                                                                                                                                                                                                                                                                                                                                                                                                                                                                                                                                                                                                                                                                                                                                                                                                                                                                                                                                                                                                                                                                                                                                                                                                                                                                                                                                                                                                                                                                                                                                                                                                                                                                                                                                                                                                                                                                                                                | CA#                        | DRAWN B  | / AC           |
|             | 30-015-30533                                                        | NMLCO                                 | 29387B                                                                                                                                                                                                                                                                                                                                                                                                                                                                                                                                                                                                                                                                                                                                                                                                                                                                                                                                                                                                                                                                                                                                                                                                                                                                                                                                                                                                                                                                                                                                                                                                                                                                                                                                                                                                                                                                                                                                                                                                                                                                                                                         | e-                         | APPROVED | BY JVC         |
| OPERATOR    | MARATHON OIL PERMIAN, LLC<br>5555 SAN FELIPSE ST, HOUSTON, TX 77056 |                                       |                                                                                                                                                                                                                                                                                                                                                                                                                                                                                                                                                                                                                                                                                                                                                                                                                                                                                                                                                                                                                                                                                                                                                                                                                                                                                                                                                                                                                                                                                                                                                                                                                                                                                                                                                                                                                                                                                                                                                                                                                                                                                                                                |                            |          |                |
| LOCATION    | EDDY COUNTY, NM                                                     | SWNE-30-18S-31E<br>330 FNL & 1750 FWL | LAT<br>LONG                                                                                                                                                                                                                                                                                                                                                                                                                                                                                                                                                                                                                                                                                                                                                                                                                                                                                                                                                                                                                                                                                                                                                                                                                                                                                                                                                                                                                                                                                                                                                                                                                                                                                                                                                                                                                                                                                                                                                                                                                                                                                                                    | 32.7248268<br>-103.9112473 |          |                |

## Valve Positioning in the Production Phase

Producing from TK: 67121

Producing from TK: 67120

F1 is open F2 is closed

F2 is open F1 is closed

S1 and S2 are sealed closed

S1 and S2 are sealed closed

D1 and D2 are sealed closed

D1 and D2 are sealed closed

### Valve Positioning in the Sales Phase

Selling from TK: 67121

Selling from TK: 67120

S1 is open

S2 is open

S2 is sealed closed

S1 is sealed closed

F1 is sealed closed

F2 is sealed closed

F2 is open or closed

F1 is open or closed

D1 and D2 are sealed closed

D1 and D2 are sealed closed

#### Valve Positioning in the Drain Phase

Draining from TK: 67121

Draining from TK: 67120

D1 is open

D2 is open D1 is closed

D2 is closed

F1 is sealed closed F2 is open of closed

F2 is sealed closed F1 is open of closed

S1 and S2 are sealed closed

S1 and S2 are sealed closed

| FIGURE TITL | E                                                                   | the transfer of the transfer o | CANADA CARRIES |                            |            |              |
|-------------|---------------------------------------------------------------------|--------------------------------------------------------------------------------------------------------------------------------------------------------------------------------------------------------------------------------------------------------------------------------------------------------------------------------------------------------------------------------------------------------------------------------------------------------------------------------------------------------------------------------------------------------------------------------------------------------------------------------------------------------------------------------------------------------------------------------------------------------------------------------------------------------------------------------------------------------------------------------------------------------------------------------------------------------------------------------------------------------------------------------------------------------------------------------------------------------------------------------------------------------------------------------------------------------------------------------------------------------------------------------------------------------------------------------------------------------------------------------------------------------------------------------------------------------------------------------------------------------------------------------------------------------------------------------------------------------------------------------------------------------------------------------------------------------------------------------------------------------------------------------------------------------------------------------------------------------------------------------------------------------------------------------------------------------------------------------------------------------------------------------------------------------------------------------------------------------------------------------|----------------|----------------------------|------------|--------------|
|             | SHUGART WEST 30C F                                                  | EDERAL 1                                                                                                                                                                                                                                                                                                                                                                                                                                                                                                                                                                                                                                                                                                                                                                                                                                                                                                                                                                                                                                                                                                                                                                                                                                                                                                                                                                                                                                                                                                                                                                                                                                                                                                                                                                                                                                                                                                                                                                                                                                                                                                                       |                |                            | DATE       | APRIL 2018   |
|             |                                                                     |                                                                                                                                                                                                                                                                                                                                                                                                                                                                                                                                                                                                                                                                                                                                                                                                                                                                                                                                                                                                                                                                                                                                                                                                                                                                                                                                                                                                                                                                                                                                                                                                                                                                                                                                                                                                                                                                                                                                                                                                                                                                                                                                |                |                            | SCALI      | NOT TO SCALE |
| API         |                                                                     | LEASE                                                                                                                                                                                                                                                                                                                                                                                                                                                                                                                                                                                                                                                                                                                                                                                                                                                                                                                                                                                                                                                                                                                                                                                                                                                                                                                                                                                                                                                                                                                                                                                                                                                                                                                                                                                                                                                                                                                                                                                                                                                                                                                          |                | CA#                        | DRAWN BY   | AC           |
|             | 30-015-30533                                                        | NML CO                                                                                                                                                                                                                                                                                                                                                                                                                                                                                                                                                                                                                                                                                                                                                                                                                                                                                                                                                                                                                                                                                                                                                                                                                                                                                                                                                                                                                                                                                                                                                                                                                                                                                                                                                                                                                                                                                                                                                                                                                                                                                                                         | 29387B         | 5.1.0                      | APPROVED B | Y JVC        |
| OPERATOR    | MARATHON OIL PERMIAN, LLC<br>5555 SAN FELIPSE ST, HOUSTON, TX 77056 |                                                                                                                                                                                                                                                                                                                                                                                                                                                                                                                                                                                                                                                                                                                                                                                                                                                                                                                                                                                                                                                                                                                                                                                                                                                                                                                                                                                                                                                                                                                                                                                                                                                                                                                                                                                                                                                                                                                                                                                                                                                                                                                                |                |                            |            |              |
| LOCATION    | EDDY COUNTY, NM                                                     | SWNE-30-18S-31E<br>330 FNL & 1750 FWL                                                                                                                                                                                                                                                                                                                                                                                                                                                                                                                                                                                                                                                                                                                                                                                                                                                                                                                                                                                                                                                                                                                                                                                                                                                                                                                                                                                                                                                                                                                                                                                                                                                                                                                                                                                                                                                                                                                                                                                                                                                                                          | LAT<br>LONG    | 32.7248268<br>-103.9112473 |            |              |