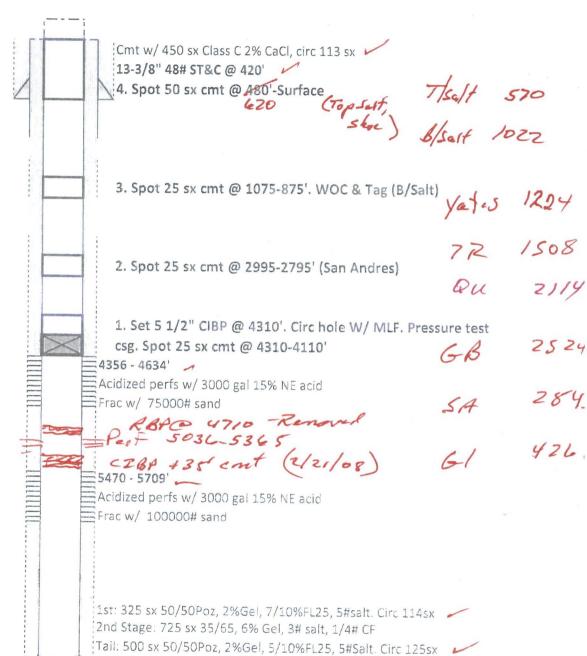

### **COG Operating LLC**

Lease & Well # Avalon Federal #1

API: 30-015-35950

Eddy County, NM

Sec. 06 T17S R30E, 330 FSL & 990 FEL

Elevation - 3683' GR Spud - 1/29/2008

> Cmt w/ 450 sx Class C 2% CaCl, circ 113 sx 13-3/8" 48# ST&C @ 420'

4356 - 4634'

Acidized perfs w/ 3000 gal 15% NE acid

5470 - 5709

Acidized perfs w/ 3000 gal 15% NE acid

1st: 325 sx 50/50Poz, 2%Gel, 7/10%FL25, 5#salt. Circ 1145x

2nd Stage: 725 sx 35/65, 6% Gel, 3# salt, 1/4# CF

Tail: 500 sx 50/50Poz, 2%Gel, 5/10%FL25, 5#Salt. Circ 125sx

5-1/2" 17# J-55 LT&C @ 5820'

32.8513303

-104.0060272

#### COG Operating LLC

<u>Lease & Well #</u> Avalon Federal #1

API: 30-015-35950

Eddy County, NM Sec. 06 T17S R30E, 330 FSL & 990 FEL

Elevation - 3683' GR Spud - 1/29/2008

5-1/2" 17# J-55 LT&C @ 5820' 5824