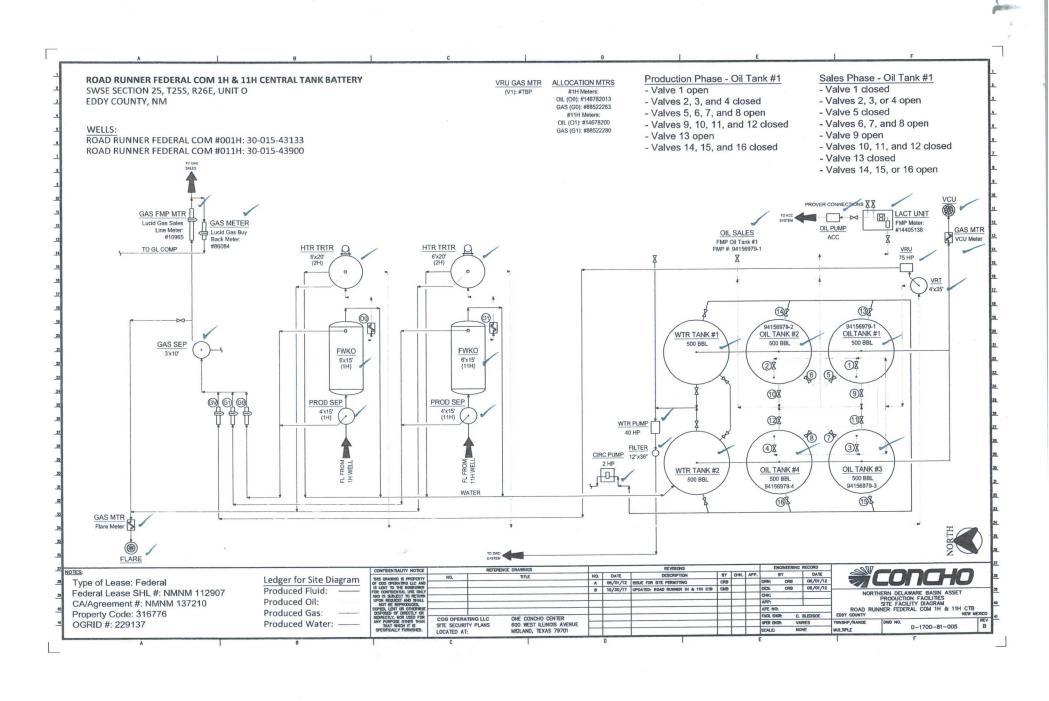

6. If Indian, Allottee or Tribe Name

| SUBMIT IN TRIPLICATE - Other instructions on page 2                                                                                                                                                                                                                                                                                                                                                                                                                                                                                                                                                                                                                                                                                       |                                                                   |                                                                  |                                                |                       | 7. If Unit or CA/Agreement, Name and/or No. NMNM137210 |                      |
|-------------------------------------------------------------------------------------------------------------------------------------------------------------------------------------------------------------------------------------------------------------------------------------------------------------------------------------------------------------------------------------------------------------------------------------------------------------------------------------------------------------------------------------------------------------------------------------------------------------------------------------------------------------------------------------------------------------------------------------------|-------------------------------------------------------------------|------------------------------------------------------------------|------------------------------------------------|-----------------------|--------------------------------------------------------|----------------------|
| 1. Type of Well  ☑ Oil Well ☐ Gas Well ☐ Other                                                                                                                                                                                                                                                                                                                                                                                                                                                                                                                                                                                                                                                                                            |                                                                   |                                                                  |                                                |                       | 8. Well Name and No.<br>ROAD RUNNER FEDERAL COM 1H     |                      |
| Name of Operator Contact: BOBBIE J GOODLOE COG OPERATING LLC E-Mail: bgoodloe@concho.com                                                                                                                                                                                                                                                                                                                                                                                                                                                                                                                                                                                                                                                  |                                                                   |                                                                  |                                                |                       | 9. API Well No.<br>30-015-43133                        |                      |
| 3a. Address<br>ONE CONCHO CENTER 600<br>MIDLAND, TX 79701                                                                                                                                                                                                                                                                                                                                                                                                                                                                                                                                                                                                                                                                                 | (include area code)<br>8-6952                                     | Field and Pool or Exploratory Area     COTTONWOOD DRAW; BONE SPR |                                                |                       |                                                        |                      |
| 4. Location of Well (Footage, Sec., T., R., M., or Survey Description)                                                                                                                                                                                                                                                                                                                                                                                                                                                                                                                                                                                                                                                                    |                                                                   |                                                                  |                                                |                       | 11. County or Parish, State                            |                      |
| Sec 25 T25S R26E Mer NMP SESE 190FSL 380FEL                                                                                                                                                                                                                                                                                                                                                                                                                                                                                                                                                                                                                                                                                               |                                                                   |                                                                  |                                                |                       | EDDY COUNTY, NM                                        |                      |
| 12. CHECK THE AI                                                                                                                                                                                                                                                                                                                                                                                                                                                                                                                                                                                                                                                                                                                          | PPROPRIATE BOX(ES)                                                | TO INDICA                                                        | ΓΕ NATURE OI                                   | F NOTICE,             | REPORT, OR OTH                                         | ER DATA              |
| TYPE OF SUBMISSION                                                                                                                                                                                                                                                                                                                                                                                                                                                                                                                                                                                                                                                                                                                        | N TYPE OF ACTION                                                  |                                                                  |                                                |                       |                                                        |                      |
| Notice of Intent                                                                                                                                                                                                                                                                                                                                                                                                                                                                                                                                                                                                                                                                                                                          | ☐ Acidize                                                         | ☐ Deepen ☐ Produc                                                |                                                | ☐ Product             | ion (Start/Resume)                                     | ■ Water Shut-Off     |
| Notice of Intent ☐ Alter Casing                                                                                                                                                                                                                                                                                                                                                                                                                                                                                                                                                                                                                                                                                                           |                                                                   | ☐ Hydraulic Fracturing ☐ Reclan                                  |                                                | ation                 | ☐ Well Integrity                                       |                      |
| ☐ Subsequent Report                                                                                                                                                                                                                                                                                                                                                                                                                                                                                                                                                                                                                                                                                                                       | ☐ Casing Repair                                                   | Casing Repair   New                                              |                                                | ☐ Recomplete          |                                                        | Other                |
| ☐ Final Abandonment Notice                                                                                                                                                                                                                                                                                                                                                                                                                                                                                                                                                                                                                                                                                                                | ☐ Change Plans                                                    | ☐ Plug                                                           | and Abandon                                    | ☐ Temporarily Abandon |                                                        |                      |
|                                                                                                                                                                                                                                                                                                                                                                                                                                                                                                                                                                                                                                                                                                                                           | ☐ Convert to Injection                                            | Convert to Injection Plug Back Water                             |                                                | ☐ Water I             | Disposal                                               |                      |
| following completion of the involved operations. If the operation results in a multiple completion or recompletion in a new interval, a Form 3160-4 must be filed once testing has been completed. Final Abandonment Notices must be filed only after all requirements, including reclamation, have been completed and the operator has determined that the site is ready for final inspection.  COG OPERATING LLC RESPECTFULLY REQUESTS DESIGNATION OF OIL FACILITY MEASUREMENT POINTS FOR OUR ROAD RUNNER FEDERAL COM #1H BATTERY.  OIL FACILITY MEASUREMENT POINTS WILL BE METER #94156979-1 AND TANK #1 ATTHE BATTERY FOR RECORD  SEE ATTACHED SITE FACILITY DIAGRAM  APR 1 9 2018  ACCEPTED TO LAND MANAGEMENT CARLSBAD FIELD OFFICE |                                                                   |                                                                  |                                                |                       |                                                        |                      |
| 14. I hereby certify that the foregoing is true and correct.  Electronic Submission #402070 verified by the BLM Well Information System  For COG OPERATING LLC, sent to the Carlsbad  Committed to AFMSS for processing by DEBORAH MCKINNEY on 02/28/2018 ()  Name (Printed/Typed) BOBBIE J GOOD! OF  Title REGULATORY ANALYST                                                                                                                                                                                                                                                                                                                                                                                                            |                                                                   |                                                                  |                                                |                       |                                                        |                      |
| Name (Printed/Typed) BOBBIE                                                                                                                                                                                                                                                                                                                                                                                                                                                                                                                                                                                                                                                                                                               | Title REGUL                                                       | ATURY AN                                                         | MLISI                                          |                       |                                                        |                      |
| Signature (Electronic                                                                                                                                                                                                                                                                                                                                                                                                                                                                                                                                                                                                                                                                                                                     | Date 01/24/2018                                                   |                                                                  |                                                |                       |                                                        |                      |
|                                                                                                                                                                                                                                                                                                                                                                                                                                                                                                                                                                                                                                                                                                                                           | THIS SPACE F                                                      | OR FEDERA                                                        | L OR STATE                                     | OFFICE U              | ISE                                                    |                      |
| Approved By                                                                                                                                                                                                                                                                                                                                                                                                                                                                                                                                                                                                                                                                                                                               |                                                                   |                                                                  | Title                                          |                       | Date                                                   |                      |
| Conditions of approval, if any, are attached certify that the applicant holds legal or eq which would entitle the applicant to conditions.                                                                                                                                                                                                                                                                                                                                                                                                                                                                                                                                                                                                | Office                                                            |                                                                  |                                                |                       |                                                        |                      |
| Title 18 U.S.C. Section 1001 and Title 43<br>States any false, fictitious or fraudulent                                                                                                                                                                                                                                                                                                                                                                                                                                                                                                                                                                                                                                                   | U.S.C. Section 1212, make it a<br>statements or representations a | a crime for any pe<br>as to any matter w                         | erson knowingly and<br>ithin its jurisdiction. | l willfully to n      | nake to any department or                              | agency of the United |