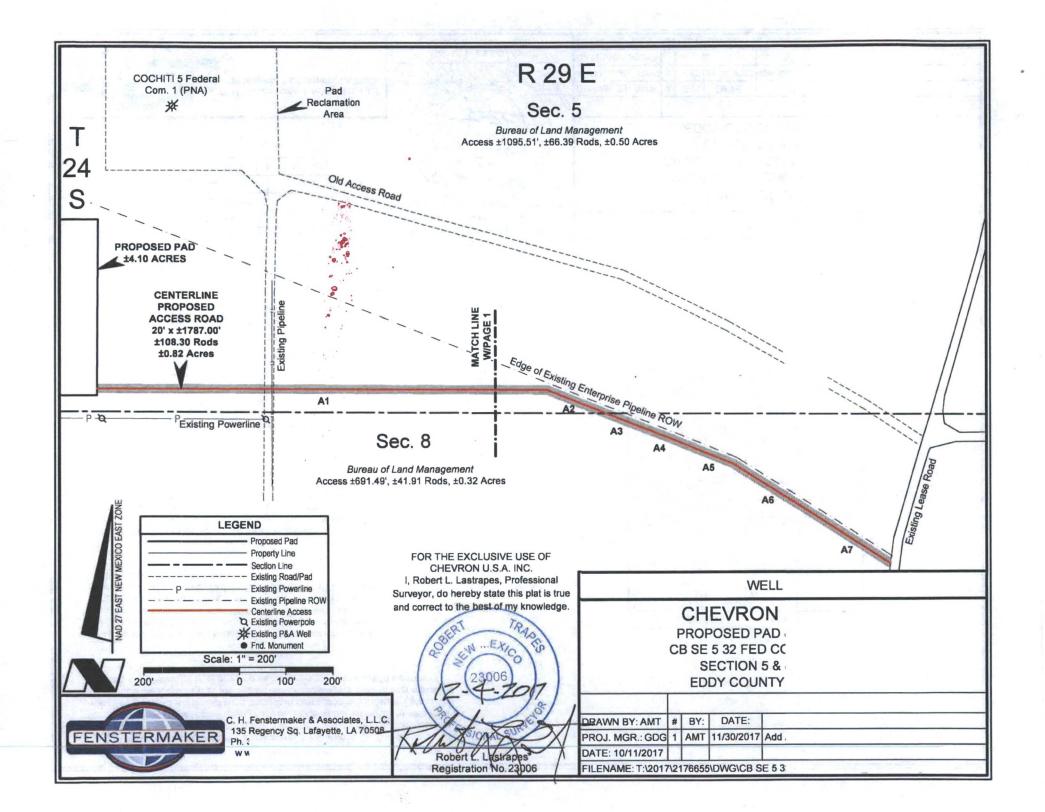

#### Location of Well

1. SHL: SESW / 295 FSL / 1542 FWL / TWSP: 24S / RANGE: 29E / SECTION: 5 / LAT: 32.240347 / LONG: -104.010203 ( TVD: 0 feet, MD: 0 feet )

PPP: SWSW / 330 FSL / 330 FWL / TWSP: 24S / RANGE: 29E / SECTION: 5 / LAT: 32.240472 / LONG: -104.014123 ( TVD: 10174 feet, MD: 20253 feet )

BHL: NWNW / 180 FNL / 330 FWL / TWSP: 23S / RANGE: 29E / SECTION: 32 / LAT: 32.2681,17 / LONG: -104.01445 ( TVD: 10174 feet, MD: 20253 feet )

LOCATION: Sec. 5, T. 24 S, R. 29 E COUNTY: Eddy County, New Mexico

COA

| H2S                  | CYes            | No                          |           |
|----------------------|-----------------|-----------------------------|-----------|
| Potash               | None            | © Secretary                 | C R-111-P |
| Cave/Karst Potential | CLow            | <ul><li>Medium</li></ul>    | C High    |
| Variance             | None            | • Flex Hose                 | Other     |
| Wellhead             | Conventional    | <ul><li>Multibowl</li></ul> | C Both    |
| Other                | ☐ 4 String Area | ☐ Capitan Reef              | □ WIPP    |