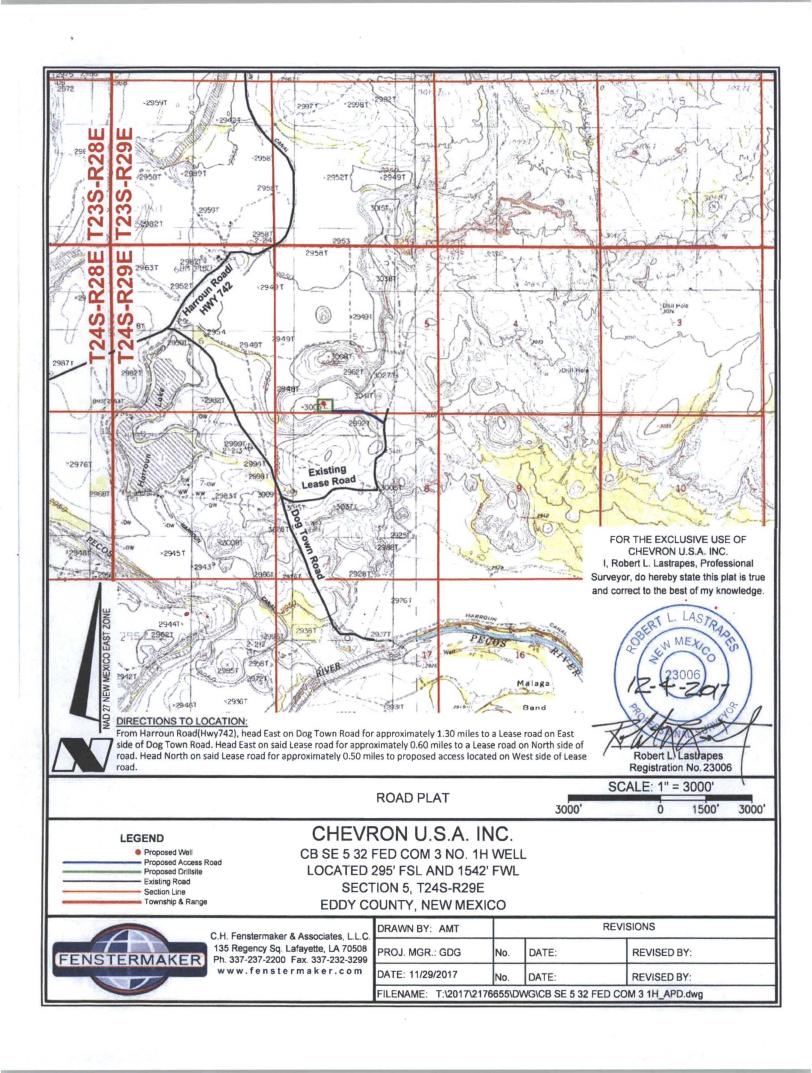

#### Location of Well

1. SHL: SESW / 295 FSL / 1542 FWL / TWSP: 24S / RANGE: 29E / SECTION: 5 / LAT: 32.240347 / LONG: -104.010203 ( TVD: 0 feet, MD: 0 feet )

PPP: SWSW / 330 FSL / 330 FWL / TWSP: 24S / RANGE: 29E / SECTION: 5 / LAT: 32.240472 / LONG: -104.014123 ( TVD: 10174 feet, MD: 20253 feet )

BHL: NWNW / 180 FNL / 330 FWL / TWSP: 23S / RANGE: 29E / SECTION: 32 / LAT: 32.2681,17 / LONG: -104.01445 ( TVD: 10174 feet, MD: 20253 feet )

LOCATION: Sec. 5, T. 24 S, R. 29 E COUNTY: Eddy County, New Mexico

COA

| H2S                  | CYes            | No                          |           |
|----------------------|-----------------|-----------------------------|-----------|
| Potash               | None            | © Secretary                 | C R-111-P |
| Cave/Karst Potential | CLow            | <ul><li>Medium</li></ul>    | C High    |
| Variance             | None            | • Flex Hose                 | Other     |
| Wellhead             | Conventional    | <ul><li>Multibowl</li></ul> | C Both    |
| Other                | ☐ 4 String Area | ☐ Capitan Reef              | □ WIPP    |