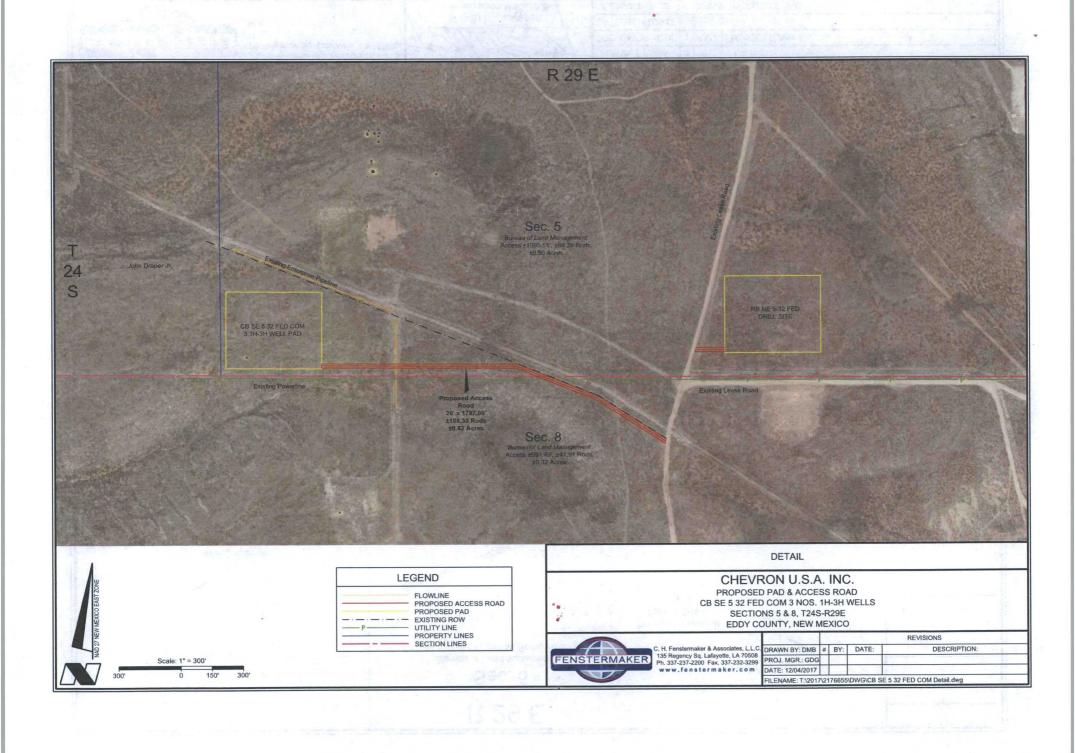

#### Location of Well

1. SHL: SESW / 295 FSL / 1542 FWL / TWSP: 24S / RANGE: 29E / SECTION: 5 / LAT: 32.240347 / LONG: -104.010203 ( TVD: 0 feet, MD: 0 feet )

PPP: SWSW / 330 FSL / 330 FWL / TWSP: 24S / RANGE: 29E / SECTION: 5 / LAT: 32.240472 / LONG: -104.014123 ( TVD: 10174 feet, MD: 20253 feet )

BHL: NWNW / 180 FNL / 330 FWL / TWSP: 23S / RANGE: 29E / SECTION: 32 / LAT: 32.2681,17 / LONG: -104.01445 ( TVD: 10174 feet, MD: 20253 feet )