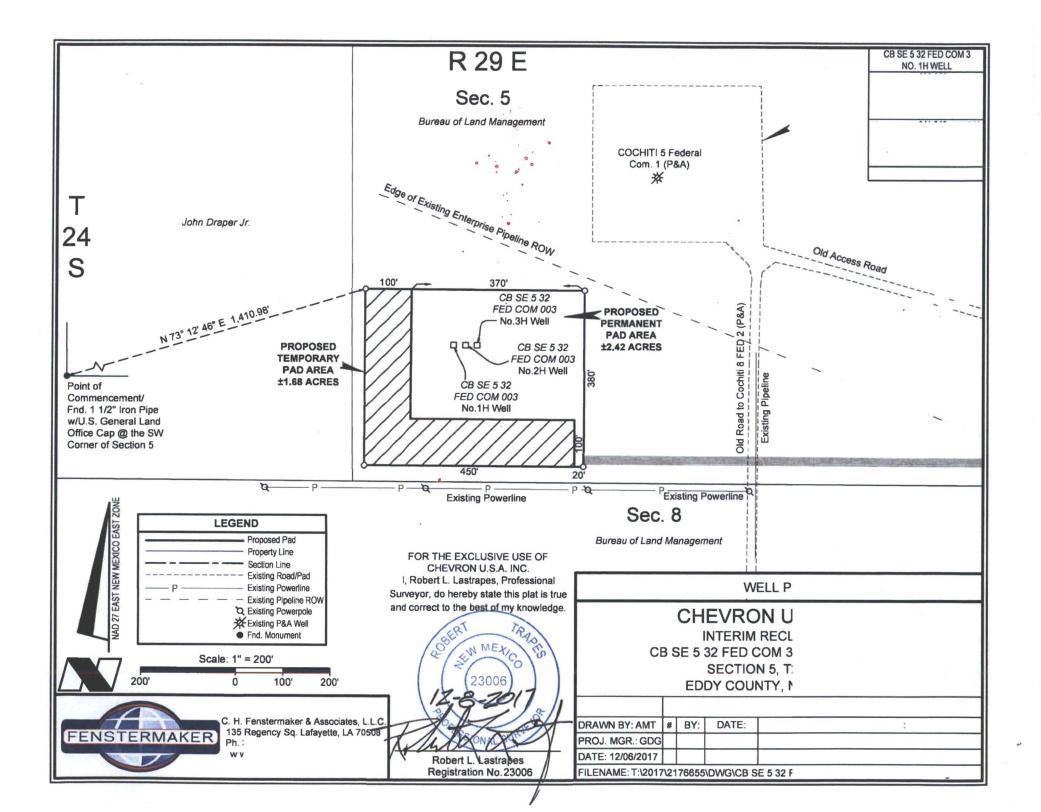

rt attached: In Progress
- Participating Agreement attached: N/A
- Erosion / Drainage: Drainage control system shall be constructed on the entire length of road by the use of any of the following: ditches, side hill out-sloping and in-sloping, lead-off ditches, culvert installation, or low water crossings.
- Exclosure fencing will be installed around open cellar to prevent livestock or large wildlife from being trapped after installation. Fencing will remain in place while no activity is present and until backfilling takes place.

# Chevron Representatives

CHEVRON U.S.A. Inc CB SE 5 32 FED COM 3 1H NMNM 119754 SECTION 5, T24S-R29E SHL 295' FSL & 1542' FWL

SECTION 32, T24S-R29E BHL 180' FNL & 330' FWL

Primary point of contact: Kevin Dickerson kevin.dickerson@chevron.com M- 432-250-4489



DISCLAIMER: At this time, C. H. Fenstermaker & Associates, L.L.C. has not performed nor was asked to perform any type of engineering, hydrological modeling, flood plain, or "No Rise" certification analyses, including but not limited to determining whether the project will impact flood hazards in connection with federal/FEMA, state, and/or local laws, ordinances and regulations. Accordingly, Fenstermaker makes no warranty or representation of any kind as to the foregoing issues, and persons or entities using this information shall do so at their own risk.

#### NOTE:

Please be advised, that while reasonable efforts are made to locate and verify pipelines and anomalies using our standard pipeline locating equipment, it is impossible to be 100 % effective. As such, we advise using caution