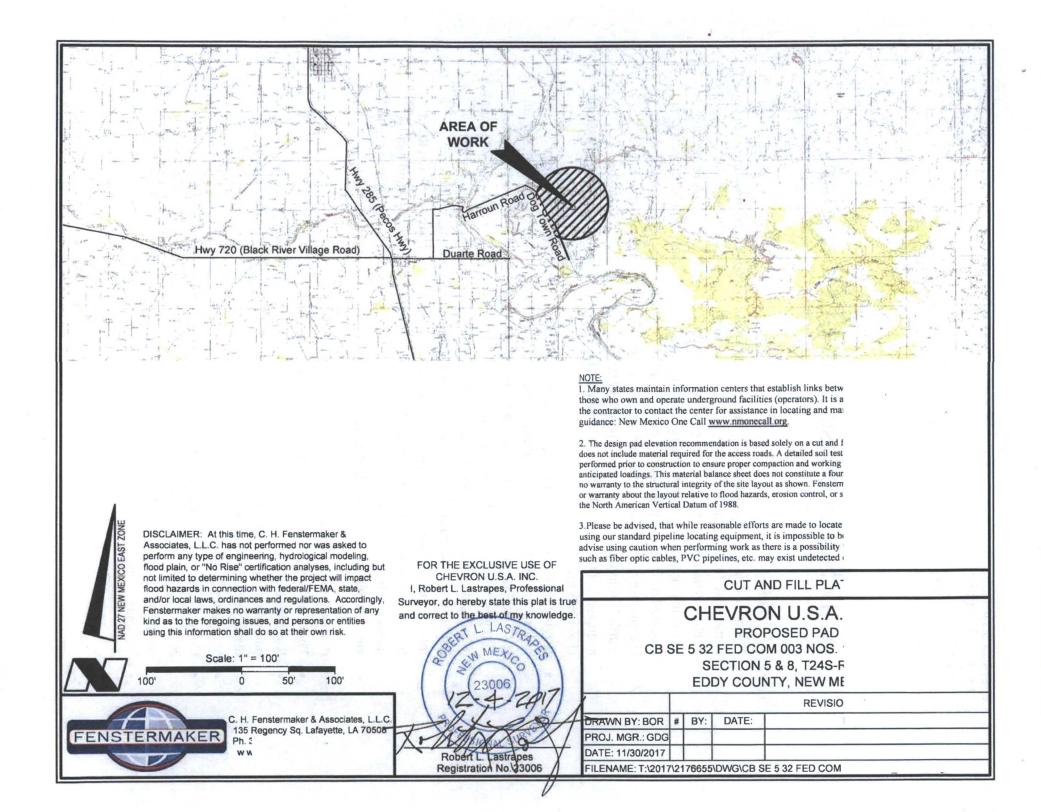

ION +3009' NAVD 88

SW PAD CORNER

451,004

451.063

32.239637

32.239515

32.240559

LONG. 104.010324

LONG. 104.010815

LONG. 104.010335

LONG. 104.010825

599,869 NAD 27 X=

641,053 NAD83 X=

599,867 NAD 27 X=

641,051 NAD83 X=

ELEVATION +3005' NAVD 88 ELEVATION +

PROPOSED PAD & At CB SE 5 32 FED COM ( SECTION 5 & 8, T EDDY COUNTY, NE

|                   |     |       |            | К          |   |     |  |
|-------------------|-----|-------|------------|------------|---|-----|--|
| DRAWN BY: AMT     | #   | BY:   | DATE:      |            |   |     |  |
| PROJ. MGR.: GDG   | 1   | AMT   | 11/30/2017 | Add Acce:  |   |     |  |
| DATE: 10/11/2017  |     |       |            |            |   |     |  |
| FILENAME: T:\2017 | 121 | 76655 | NDWG\CB S  | E 5 32 FEI | Н | dwa |  |









SECTION 32, T24S-R29E BHL 180' FNL & 330' FWL

# APD Surface Use Plan of Operations

### **Existing Roads**

- The operator will improve or maintain existing roads in a condition the same as or better than before operations begin. The operator will repair pot holes, clear ditches, repair the crown, etc. All existing structures on the entire access route such as cattle guards, other range improvement projects, culverts, etc. will be properly repaired or replaced if they are damaged or have deteriorated beyond practical use. We will prevent and abate fugitive dust as needed, whether created by vehicular traffic, equipment operations, or wind events. BLM written approval will be acquired before application of surfactants, binding agents, or other dust suppression chemicals on roadways.
- Dr