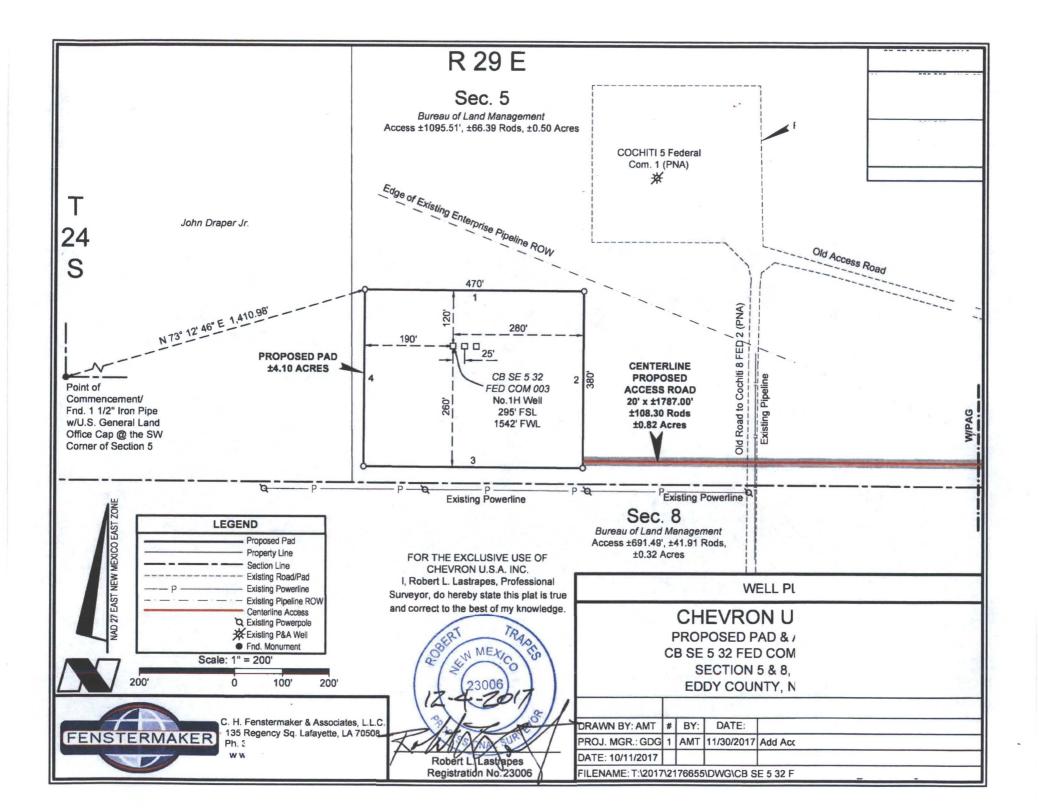

#### Location of Well

1. SHL: SESW / 295 FSL / 1542 FWL / TWSP: 24S / RANGE: 29E / SECTION: 5 / LAT: 32.240347 / LONG: -104.010203 ( TVD: 0 feet, MD: 0 feet )

PPP: SWSW / 330 FSL / 330 FWL / TWSP: 24S / RANGE: 29E / SECTION: 5 / LAT: 32.240472 / LONG: -104.014123 ( TVD: 10174 feet, MD: 20253 feet )

LOCATION: Sec. 5, T. 24 S, R. 29 E COUNTY: Eddy County, New Mexico

COA

| H2S                  | CYes            | No                          |           |
|----------------------|-----------------|-----------------------------|-----------|
| Potash               | None            | © Secretary                 | C R-111-P |
| Cave/Karst Potential | CLow            | <ul><li>Medium</li></ul>    | C High    |
| Variance             | None            | • Flex Hose                 | Other     |
| Wellhead             | Conventional    | <ul><li>Multibowl</li></ul> | C Both    |
| Other                | ☐ 4 String Area | ☐ Capitan Reef              | □ WIPP    |