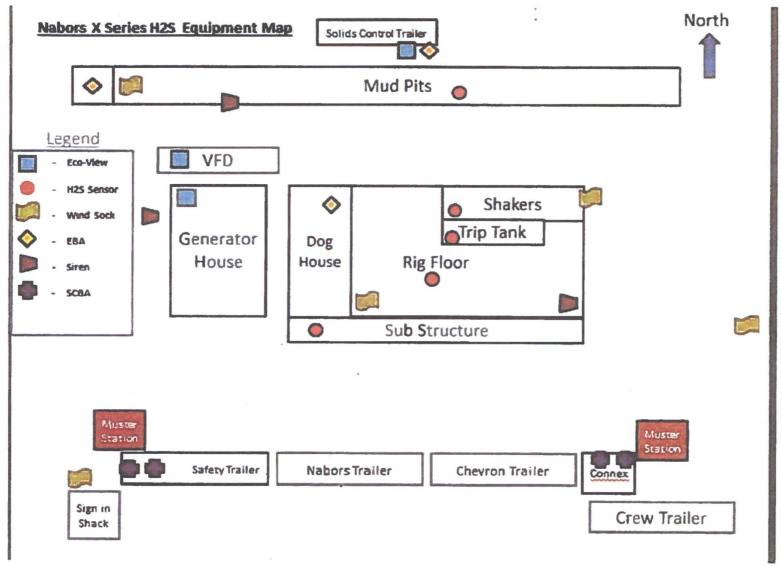

#### A. Hydrogen Sulfide

Hydrogen Sulfide (H2S) monitors shall be installed prior to drilling out the surface shoe. If H2S is detected in concentrations greater than 100 ppm, the Hydrogen Sulfide area shall meet Onshore Order 6 requirements, which includes equipment and personnel/public protection items. If Hydrogen Sulfide is encountered, provide measured values and formations to the BLM.

#### **GENERAL REQUIREMENTS**

The BLM is to be notified in advance for a representative to witness:

- a. Spudding well (minimum of 24 hours)
- b. Setting and/or Cementing of all casing strings (minimum of 4 hours)
- c. BOPE tests (minimum of 4 hours)
  - Chaves and Roosevelt Counties
     Call the Roswell Field Office, 2909 West Second St., Roswell NM 88201.
     During office hours call (575) 627-0272.

     After office hours call (575)
  - Eddy County
     Call the Carlsbad Field Office, 620 East Greene St., Carlsbad, NM 88220, (575) 361-2822
  - Lea County
     Call the Hobbs Field Station, 414 West Taylor, Hobbs NM 88240, (575)
     393-3612
- 1. Unless the production casing has been run and cemented or the well has been properly plugged, the drilling rig shall not be removed from over the hole without prior approval.
  - a. In the event the operator has proposed to drill multiple wells utilizing a skid/walking rig. Operator shall secure the wellbore on the current well, after installing and testing the wellhead, by installing a blind flange of like pressure rating to the wellhead and a pressure gauge that can be monitored while drilling is performed on the other well(s).
  - b. When the operator proposes to set surface casing with Spudder Rig
    - Notify the BLM when moving in and removing the Spudder Rig.
    - Notify the BLM when moving in the 2<sup>nd</sup> Rig. Rig to be moved in within 90 days of notification that Spudder Rig has left the location.
    - BOP/BOPE test to be conducted per Onshore Oil and Gas Order No. 2 as soon as 2nd Rig is rigged up on well.
- 2. Floor controls are required for 3M or Greater systems. These controls will be on the rig floor, unobstructed, readily accessible to the driller and will be operational at all times during drilling and/or completion activities. Rig floor is defined as the area immediately around the rotary table; the area immediately above the substructure on which the draw works are located, this does not include the dog house or stairway area.