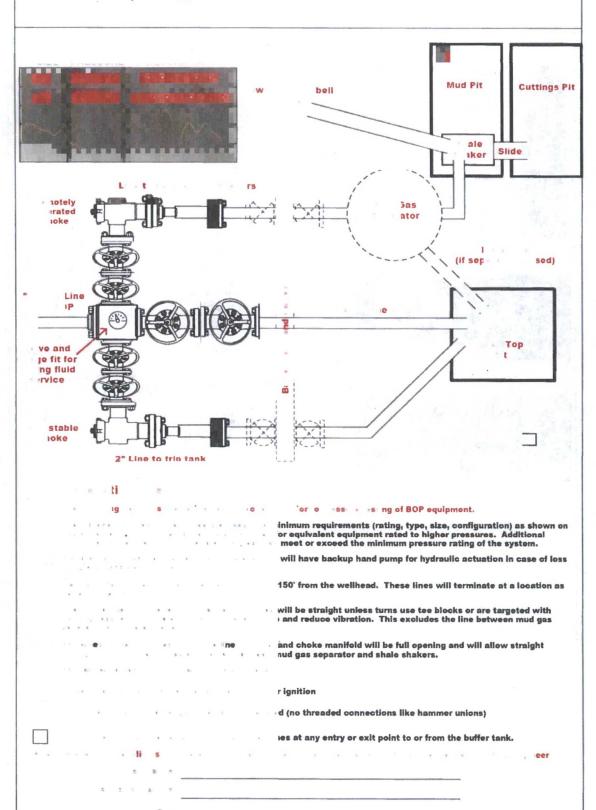

#### C. PRESSURE CONTROL

- 1. Variance approved to use flex line from BOP to choke manifold. Manufacturer's specification to be readily available. No external damage to flex line. Flex line to be installed as straight as possible (no hard bends).
- 2. Minimum working pressure of the blowout preventer (BOP) and related equipment (BOPE) required for drilling below the surface casing shoe shall be **5000 (5M)** psi.

#### **B. PRESSURE CONTROL**

- 1. All blowout preventer (BOP) and related equipment (BOPE) shall comply with well control requirements as described in Onshore Oil and Gas Order No. 2 and API RP 53 Sec. 17.
- 2. If a variance is approved for a flexible hose to be installed from the BOP to the choke manifold, the following requirements apply: The flex line must meet the requirements of API 16C. Check condition of flexible line from BOP to choke manifold, replace if exterior is damaged or if line fails test. Line to be as straight as possible with no hard bends and is to be anchored according to Manufacturer's requirements. The flexible hose can be exchanged with a hose of equal size and equal or greater pressure rating. Anchor requirements, specification sheet and hydrostatic pressure test certification matching the hose in service, to be onsite for review. These documents shall be posted in the company man's trailer and on the rig floor.
- 3. 5M or higher system requires an HCR valve, remote kill line and annular to match. The remote kill line is to be installed prior to testing the system and tested to stack pressure.
- 4. If the operator has proposed a multi-bowl wellhead assembly in the APD. The following requirements must be met:
  - a. Wellhead shall be installed by manufacturer's representatives, submit documentation with subsequent sundry.
  - b. If the welding is performed by a third party, the manufacturer's representative shall monitor the temperature to verify that it does not exceed the maximum temperature of the seal.
  - c. Manufacturer representative shall install the test plug for the initial BOP test.
  - d. If the cement does not circulate and one inch operations would have been possible with a standard wellhead, the well head shall be cut off, cementing operations performed and another wellhead installed.
  - e. Whenever any seal subject to test pressure is broken, all the tests in OOGO2.III.A.2.i must be followed.
- 5. The appropriate BLM office shall be notified a minimum of 4 hours in advance for a representative to witness the tests.

- a. In a water basin, for all casing strings utilizing slips, these are to be set as soon as the crew and rig are ready and any fallback cement remediation has been done. The casing cut-off and BOP installation can be initiated four hours after installing the slips, which will be approximately six hours after bumping the plug. For those casing strings not using slips, the minimum wait time before cut-off is eight hours after bumping the plug. BOP/BOPE testing can begin after cut-off or once cement reaches 500 psi compressive strength (including lead when specified), whichever is greater. However, if the float does not hold, cut-off cannot be initiated until cement reaches 500 psi compressive strength (including lead when specified).
- b. In potash areas, for all casing strings utilizing slips, these are to be set as soon as the crew and rig are ready and any fallback cement remediation has been done. For all casing strings, casing cut-off and BOP installation can be initiated at twelve hours after bumping the plug. However, no tests shall commence until the cement has had a minimum of 24 hours setup time, except the casing pressure test can be initiated immediately after bumping the plug (only applies to single stage cement jobs).
- c. The tests shall be done by an independent service company utilizing a test plug. The results of the test shall be reported to the appropriate BLM office.
- d. The test shall be run on a 5000 psi chart for a 2-3M BOP/BOP, on a 10000 psi chart for a 5M BOP/BOPE and on a 15000 psi chart for a 10M BOP/BOPE. If a linear chart is used, it shall be a one hour chart. A circular chart shall have a maximum 2 hour clock. If a twelve hour or twenty-four hour chart is used, tester shall make a notation that it is run with a two hour clock.
- e. All tests are required to be recorded on a calibrated test chart. A copy of the BOP/BOPE test chart and a copy of independent service company test will be submitted to the appropriate BLM office.
- f. The BOP/BOPE test shall include a low pressure test from 250 to 300 psi. The test will be held for a minimum of 10 minutes. This test shall be performed prior to the test at full stack pressure.
- g. BOP/BOPE must be tested by an independent service company within 500 feet of the top of the Wolfcamp formation if the time between the setting of the intermediate casing and reaching this depth exceeds 20 days. This test does not exclude the test prior to drilling out the casing shoe as per Onshore Order No. 2.