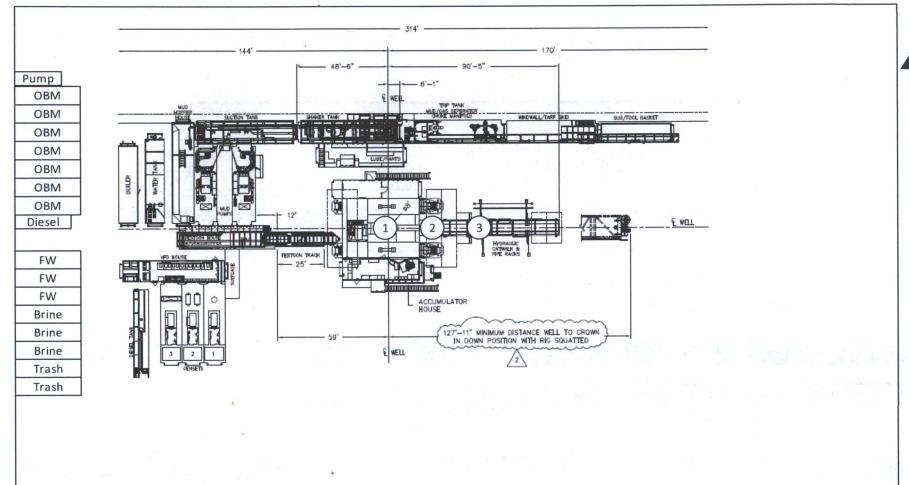

ulfide concentration of 100 ppm or greater the following shall be considered:

- 1. Use of a degasser
- 2. Use of a zinc based mud treatment
- 3. Increasing mud weight

## **Public Safety - Emergency Assistance**





| Agency                           | Telephone Number |
|----------------------------------|------------------|
| Eddy County Sheriff's Department | 575-887-7551     |
| Fire Department:<br>Carlsbad     | 575-885-3125     |
| Artesia                          | 575-746-5050     |
| Carlsbad Medical Center          | 575-887-4100     |
|                                  |                  |
| Eddu County Emergency Management | 575-628-5450     |
| Poison Control Center            | 800-222-1222     |

## H<sub>2</sub>S Preparedness and Contingency Plan Summary







Entrance







Page 1 of 9



| REFERE   | REFERENCE WELLPATH IDENTIFICATION   |          |                         |  |  |  |  |
|----------|-------------------------------------|----------|-------------------------|--|--|--|--|
| Operator | Chevron U.S.A. Inc.                 | Slot     | CB SE 5 32 FED COM 3 3H |  |  |  |  |
| Area     | Eddy County, NM                     | Well     | CB SE 5 32 FED COM 3 3H |  |  |  |  |
| Field    | Hayhurst South(Eddy Co., NM) Nad 27 | Wellbore | CB SE 5 32 FED COM 3 3H |  |  |  |  |
| Facility | CB Pad 3                            |          |                         |  |  |  |  |

| REPORT SETU         | PINFORMATION                                           |                      |                                                 |
|---------------------|-