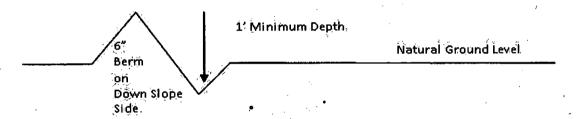

#### **B. CASING**

- 1. The 13-3/8 inch surface casing shall be set at approximately 350 feet (a minimum of 25 feet into the Rustler Anhydrite and above the salt) and cemented to the surface.
  - a. If cement does not circulate to the surface, the appropriate BLM office shall be notified and a temperature survey utilizing an electronic type temperature survey with surface log readout will be used or a cement bond log shall be run to verify the top of the cement. Temperature survey will be run a minimum of six hours after pumping cement and ideally between 8-10 hours after completing the cement job.
  - b. Wait on cement (WOC) time for a primary cement job will be a minimum of **8** hours or 500 pounds compressive strength, whichever is greater. (This is to include the lead cement).

- c. Wait on cement (WOC) time for a remedial job will be a minimum of 4 hours after bringing cement to surface or 500 pounds compressive strength, whichever is greater.
- d. If cement falls back, remedial cementing will be done prior to drilling out that string.