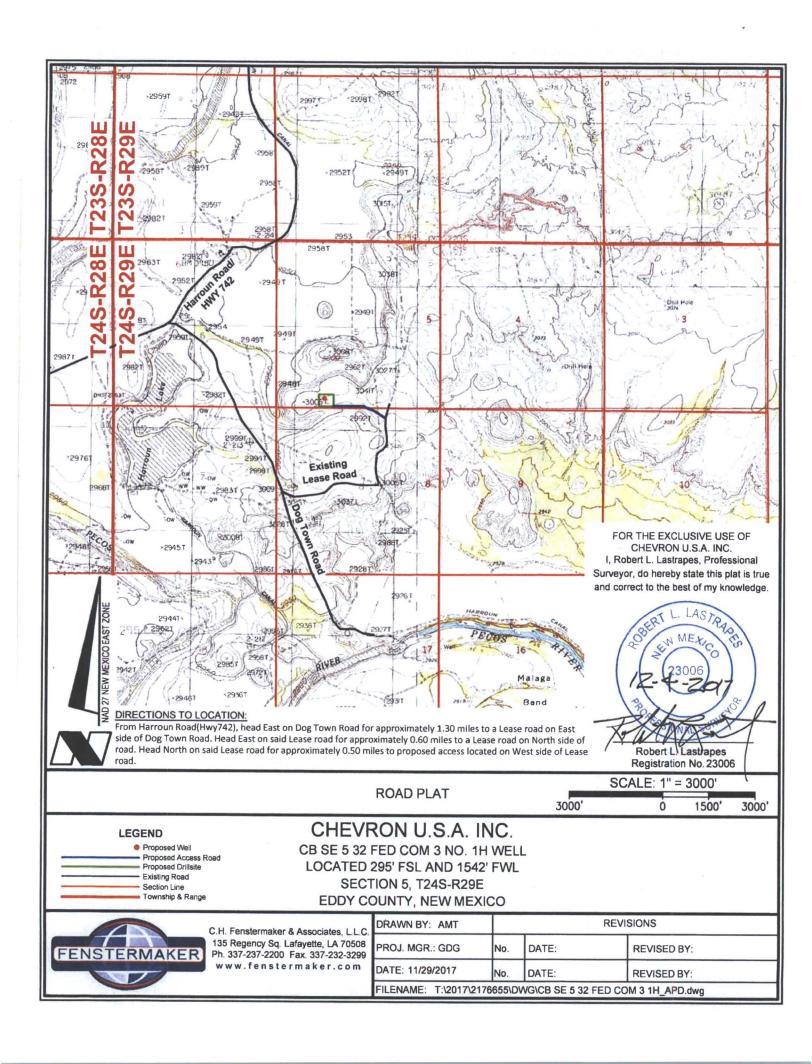

Carlsbad Field Office OCD Artesiay 1 6 2018

Form 3160 -3 (March 2012)

FORM APPROVED OMB No. 1004-0137 Expires October 31, 2014

DEPARTMENT OF THE INTERIOR

5. Lease Serial No.

NMNM119754 BUREAU OF LAND MANAGEMENT 6. If Indian, Allotee or Tribe Name APPLICATION FOR PERMIT TO DRILL OR REENTER 7. If Unit or CA Agreement, Name and No. REENTER la. Type of work: DRILL 8. Lease Name and Well No. Oil Well Gas Well Other CB SE 5 32 FED COM 3 1H ✓ Single Zone Multiple Zone lb. Type of Well: Name of Operator CHEVRON USA INCORPORATED 30-015-4 3b. Phone No. (include 10. Field and Pool, or Exploratory 3a. Address 6301 Deauville Blvd. Midland TX 79706 (432)687-7866 PURPLE-SAGE WOLFCAMP GAS / WO 11. Sec., T. R. M. or Blk. and Survey or Area Location of Well (Report location clearly and in accordance with any State requirements.\*) At surface SESW / 295 FSL / 1542 FWL / LAT 32.240347 / LONG -104.010203 SEC 5 / T24S / R29E / NMP At proposed prod. zone NWNW / 180 FNL / 330 FWL / LAT 32.268117 / LONG -104.01445 12. County or Parish 13. State 14. Distance in miles and direction from nearest town or post office\* NM **EDDY** 3 miles 17. Spacing Unit dedicated to this well Distance from proposed\* 16. No. of acres in lease location to nearest 359.88 property or lease line, ft. (Also to nearest drig. unit line, if any) 20. BLM/BIA Bond No. on file 18. Distance from proposed location\* to nearest well, drilling, completed, 500 feet 19. Proposed Depth applied for, on this lease, ft. 10174 feet / 20253 feet FED: CA0329 21. Elevations (Show whether DF, KDB, RT, GL, etc.) 22. Approximate date work will start\* 23. Estimated duration 3015 feet 05/01/2017 130 days Attachments The following, completed in accordance with the requirements of Onshore Oil and Gas Order No.1, must be attached to this form: Bond to cover the operations unless covered by an existing bond on file (see 1. Well plat certified by a registered surveyor. Item 20 above). 2. A Drilling Plan. Operator certification 3. A Surface Use Plan (if the location is on National Forest System Lands, the Such other site specific information and/or plans as may be required by the SUPO must be filed with the appropriate Forest Service Office). Name (Printed/Typed) 25. Signature Dorian K Fuentes / Ph: (432)687-7631 12/08/2017 (Electronic Submission) Title **Permitting Specialist** Date Name (Printed/Typed) Approved by (Signature) Cody Layton / Ph: (575)234-5959 05/11/2018 (Electronic Submission) Office Title CARLSBAD Supervisor Multiple Resources Application approval does not warrant or certify that the applicant holds legal or equitable title to those rights in the subject lease which would entitle the applicant to conduct operations thereon. Conditions of approval, if any, are attached.

#### Location of Well

1. SHL: SESW / 295 FSL / 1542 FWL / TWSP: 24S / RANGE: 29E / SECTION: 5 / LAT: 32.240347 / LONG: -104.010203 ( TVD: 0 feet, MD: 0 feet )

PPP: SWSW / 330 FSL / 330 FWL / TWSP: 24S / RANGE: 29E / SECTION: 5 / LAT: 32.240472 / LONG: -104.014123 ( TVD: 10174 feet, MD: 20253 feet )

BHL: NWNW / 180 FNL / 330 FWL / TWSP: 23S / RANGE: 29E / SECTION: 32 / LAT: 32.2681,17 / LONG: -104.01445 ( TVD: 10174 feet, MD: 20253 feet )

LOCATION: Sec. 5, T. 24 S, R. 29 E COUNTY: Eddy County, New Mexico

COA

| H2S                  | CYes            | No                          |           |
|----------------------|-----------------|-----------------------------|-----------|
| Potash               | None            | © Secretary                 | C R-111-P |
| Cave/Karst Potential | CLow            | <ul><li>Medium</li></ul>    | C High    |
| Variance             | None            | • Flex Hose                 | Other     |
| Wellhead             | Conventional    | <ul><li>Multibowl</li></ul> | C Both    |
| Other                | ☐ 4 String Area | ☐ Capitan Reef              | □ WIPP    |