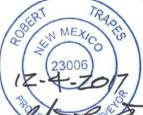

#### Location of Well

1. SHL: SESW / 295 FSL / 1542 FWL / TWSP: 24S / RANGE: 29E / SECTION: 5 / LAT: 32.240347 / LONG: -104.010203 ( TVD: 0 feet, MD: 0 feet )

PPP: SWSW / 330 FSL / 330 FWL / TWSP: 24S / RANGE: 29E / SECTION: 5 / LAT: 32.240472 / LONG: -104.014123 ( TVD: 10174 feet, MD: 20253 feet )

BHL: NWNW / 180 FNL / 330 FWL / TWSP: 23S / RANGE: 29E / SECTION: 32 / LAT: 32.2681,17 / LONG: -104.01445 ( TVD: 10174 feet, MD: 20253 feet )