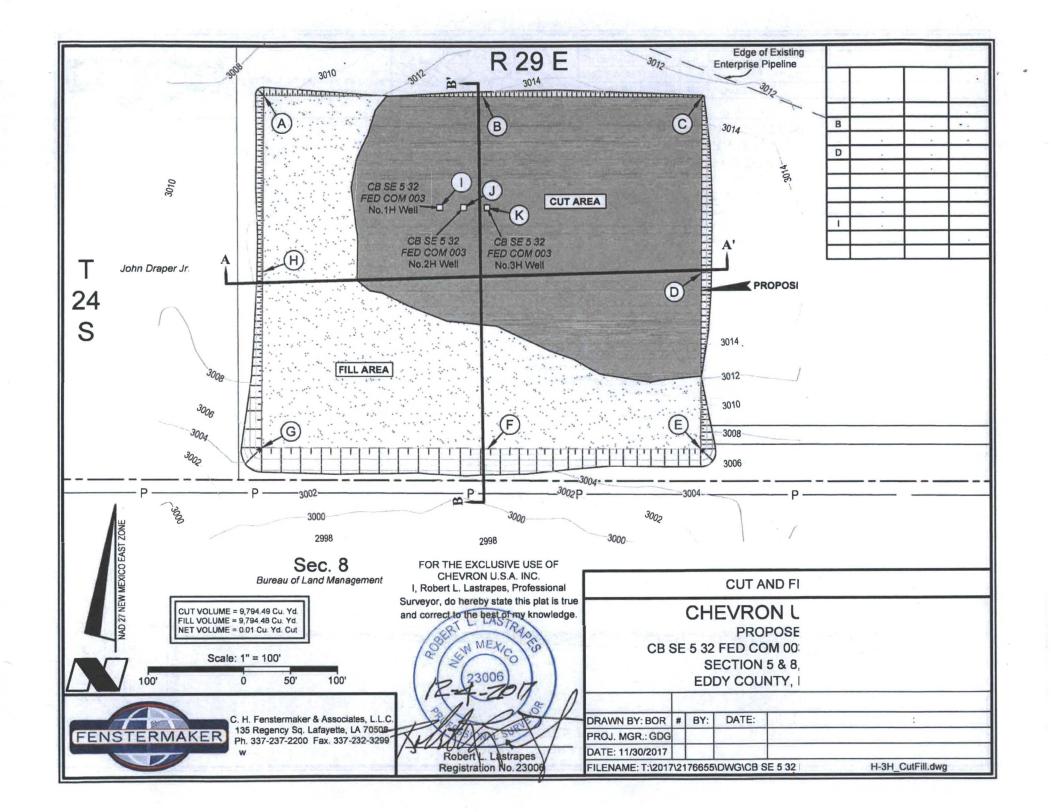

EVATION +3009' NAVD 88

SW PAD CORNER

451,004

451.063

32.239637

32.239515

32.240559

LONG. 104.010324

LONG. 104.010815

LONG. 104.010335

LONG. 104.010825

599,869 NAD 27 X=

641,053 NAD83 X=

599,867 NAD 27 X=

641,051 NAD83 X=

ELEVATION +3005' NAVD 88 ELEVATION +

PROPOSED PAD & At CB SE 5 32 FED COM ( SECTION 5 & 8, T EDDY COUNTY, NE

|                   |     |       |            | К          |   |     |  |
|-------------------|-----|-------|------------|------------|---|-----|--|
| DRAWN BY: AMT     | #   | BY:   | DATE:      |            |   |     |  |
| PROJ. MGR.: GDG   | 1   | AMT   | 11/30/2017 | Add Acce:  |   |     |  |
| DATE: 10/11/2017  |     |       |            |            |   |     |  |
| FILENAME: T:\2017 | 121 | 76655 | NDWG\CB S  | E 5 32 FEI | Н | dwa |  |









SECTION 32, T24S-R29E BHL 180' FNL & 330' FWL

# APD Surface Use Plan of Operations

### **Existing Roads**

- The operator will improve or maintain existing roads in a condition the same as or better than before operations begin. The operator will repair pot holes, clear ditches, repair the crown, etc. All existing structures on the entire access route such as cattle guards, other range improvement projects, culverts, etc. will be properly repaired or replaced if they are damaged or have deteriorated beyond practical use. We will prevent and abate fugitive dust as needed, whether created by vehicular traffic, equipment operations, or wind events. BLM written approval will be acquired before application of surfactants, binding agents, or other dust suppression chemicals on roadways.