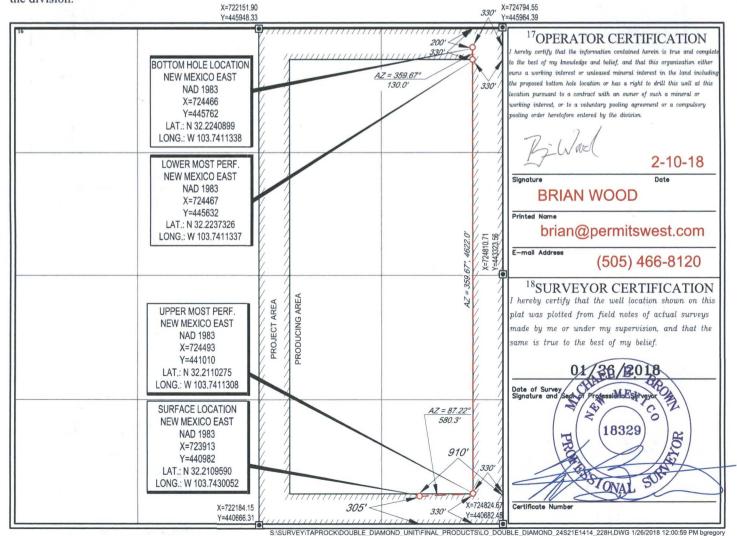

OIL CONSERVATION DIVISION MAY 16 2018 1220 South St. Francis Dr.

220 South St. Francis Dr. Santa Fe, NM 87505

RECEIVED AMENDED REPORT

WELL LOCATION AND ACREAGE DEDICATION PLAT 98220 Purple Sage; Wolfcamp (Gas) <sup>5</sup>Property Name Well Number DOUBLE DIAMOND FED COM 228H <sup>8</sup>Operator Name Elevation 372043 TAP ROCK OPERATING, LLC. 3586 <sup>10</sup>Surface Location East/West line Feet from the North/South line Feet from the County UL or lot no. Section Township Range Lot Idn

305 SOUTH 910' **EDDY** P 14 24-S 31-E EAST <sup>11</sup>Bottom Hole Location If Different From Surface UL or lot no. Township Range Feet from the North/South line Feet from the East/West line County 200' NORTH 330' **EDDY** 14 24-S 31-E EAST A 12Dedicated Acres <sup>13</sup>Joint or Infill Consolidation Code <sup>5</sup>Order No. 320.00 C

No allowable will be assigned to this completion until all interests have been consolidated or a non-standard unit has been approved by the division.