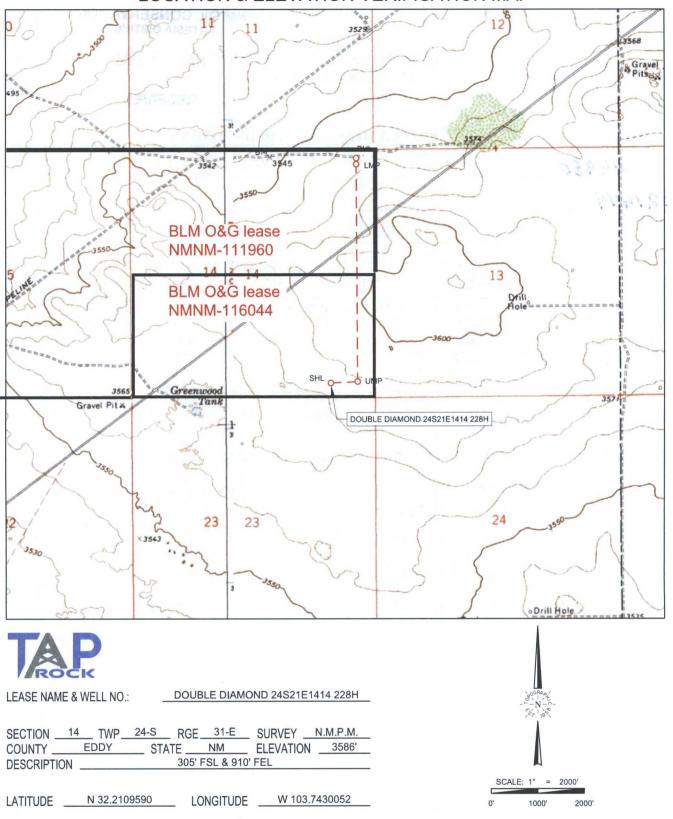

## **LOCATION & ELEVATION VERIFICATION MAP**

THIS EASEMENT/SERVITUDE LOCATION SHOWN HEREON HAS BEEN SURVEYED ON THE GROUND UNDER MY SUPERVISION AND PREPARED ACCORDING TO THE EVIDENCE FOUND AT THE TIME OF SURVEY, AND DATA PROVIDED BY TAP ROCK OPERATING, LLC. THIS CERTIFICATION IS MADE AND LIMITED TO THOSE PERSONS OR ENTITIES SHOWN ON THE FACE OF THIS PLAT AND IS NON-TRANSFERABLE. THIS SURVEY IS CERTIFIED FOR THIS TRANSACTION ONLY.

ALL BEARINGS, DISTANCES, AND COORDINATE VALUES CONTAINED HEREON ARE GRID BASED UPON THE NEW MEXICO COORDINATE SYSTEM OF 1983, EAST ZONE, U.S. SURVEY FEET.

TELEPHONE: (817) 744-7512 - FAX (817) 744-7554
2903 NORTH BIG SPRING - MIDLAND, TEXAS 79705
TELEPHONE: (432) 682-1653 OR (800) 767-1653 - FAX (432) 682-1743
WWW.TOPOGRAPHIC.COM