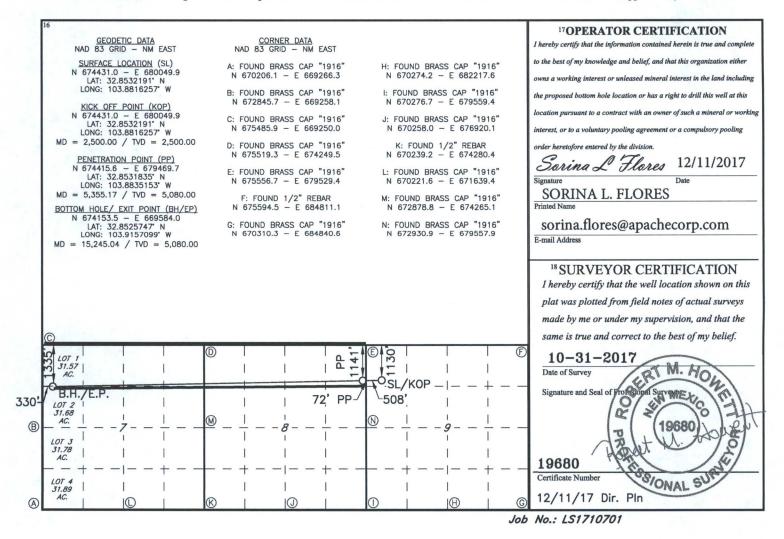

## RECEIVED

| <sup>1</sup> API Number 2            |          |                                       |               | 2 Pool Coo | Pool Code 3 Pool Na |                     |               | ne             |                                 |        |
|--------------------------------------|----------|---------------------------------------|---------------|------------|---------------------|---------------------|---------------|----------------|---------------------------------|--------|
| 30-015- 44982                        |          |                                       | 2             | 26770      |                     | FREN; GLORIETA-YESO |               |                |                                 |        |
| <sup>4</sup> Property Code<br>315935 |          | S Property Name CEDAR LAKE FEDERAL CA |               |            |                     |                     |               |                | 6 Well Number<br>953H           |        |
| 70GRID NO.<br>873                    |          | 8 Operator Name APACHE CORPORATION    |               |            |                     |                     |               |                | <sup>9</sup> Elevation<br>3875' |        |
|                                      |          |                                       |               |            | 10 Surface          | Location            |               |                |                                 |        |
| UL or lot no.                        | Section  | Township                              | Range         | Lot Idn    | Feet from the       | North/South line    | Feet From the | East/W         | est line                        | County |
| D                                    | 9        | 17S                                   | 31E           |            | 1130                | NORTH               | 508           | WEST           |                                 | EDDY   |
|                                      |          |                                       | 11 ]          | Bottom     | Hole Locatio        | n If Different Fro  | om Surface    |                | -                               |        |
| UL or lot no.                        | Section  | Township                              | Range         | Lot Idn    | Feet from the       | North/South line    | Feet from the | East/West line |                                 | County |
| 2                                    | 7        | 17S                                   | 31E           |            | 1335                | NORTH               | 330           | WE             | ST                              | EDDY   |
| 2 Dedicated Acres                    | 13 Joint | or Infill                             | Consolidation | Code 1:    | Order No.           | •                   |               |                |                                 |        |