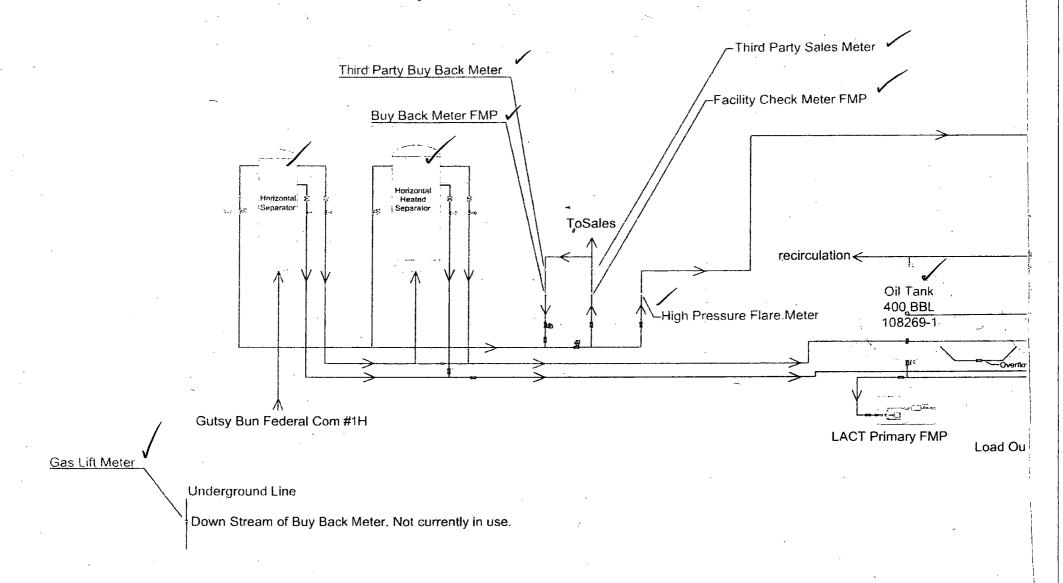

6. If Indian, Allottee or Tribe Name

NMNM113939 -

| SUBMIT IN TRIPLICATE - Other instructions on page 2                                                                                                                                                                                                                                        |                                                                                                                                         |                                     |                                            |                                                                              | NMNM137127                                                          |                                                                |  |
|--------------------------------------------------------------------------------------------------------------------------------------------------------------------------------------------------------------------------------------------------------------------------------------------|-----------------------------------------------------------------------------------------------------------------------------------------|-------------------------------------|--------------------------------------------|------------------------------------------------------------------------------|---------------------------------------------------------------------|----------------------------------------------------------------|--|
| I. Type of Well  ☑ Oil Well ☐ Gas Well ☐ Other                                                                                                                                                                                                                                             |                                                                                                                                         |                                     |                                            |                                                                              | 8. Well Name and No. GUTSY BUN FEDERAL COM 1H                       |                                                                |  |
| 2. Name of Operator Contact: KAY MADDOX EOG RESOURCES INC E-Mail: Kay_Maddox@EOGRESOURCES.com                                                                                                                                                                                              |                                                                                                                                         |                                     |                                            |                                                                              | 9. API Well No.<br>30-015-44032-00-S1                               |                                                                |  |
| 3a. Address       3b. Phone         1111 BAGBY SKY LOBBY2       Ph: 432-         HOUSTON, TX 77002       Ph: 432-                                                                                                                                                                          |                                                                                                                                         |                                     | o. (include area code)<br>86-3658          |                                                                              | 10. Field and Pool or Exploratory Area WC015G03S262608C-BONE SPRING |                                                                |  |
| 4. Location of Well (Footage, Sec., T., R., M., or Survey Description)                                                                                                                                                                                                                     |                                                                                                                                         |                                     |                                            |                                                                              | 11. County or Parish, State                                         |                                                                |  |
| Sec 4 T26S R26E NWNW 200FNL 300FWL 32.078490 N Lat, 104.305637 W Lon                                                                                                                                                                                                                       |                                                                                                                                         |                                     |                                            |                                                                              | EDDY COUNTY, NM                                                     |                                                                |  |
| 12. CHECK THE AI                                                                                                                                                                                                                                                                           | PPROPRIATE BOX(ES)                                                                                                                      | TO INDICA                           | TE NATURE OF                               | F NOTICE,                                                                    | REPORT, OR OTH                                                      | IER DATA                                                       |  |
| TYPE OF SUBMISSION                                                                                                                                                                                                                                                                         | TYPE OF ACTION                                                                                                                          |                                     |                                            |                                                                              |                                                                     |                                                                |  |
| <ul> <li>□ Notice of Intent</li> <li>☑ Subsequent Report</li> <li>□ Final Abandonment Notice</li> </ul>                                                                                                                                                                                    | ☐ Acidize ☐ Alter Casing ☐ Casing Repair ☐ Change Plans                                                                                 | □ New                               | raulic Fracturing Construction and Abandon | ☐ Production (Start/Resume) ☐ Reclamation ☐ Recomplete ☐ Temporarily Abandon |                                                                     | ☐ Water Shut-Off ☐ Well Integrity ☑ Other Site Facility Diagra |  |
|                                                                                                                                                                                                                                                                                            |                                                                                                                                         |                                     |                                            |                                                                              | m/Security Plan Disposal                                            |                                                                |  |
| Attach the Bond under which the worfollowing completion of the involved testing has been completed. Final Aldetermined that the site is ready for for PLEASE SEE ATTACHED SI Accepted for record.                                                                                          | operations. If the operation responded ment Notices must be file in all inspection.  TE FACILITY DIAGRAM  RECENT  IAPR 1  DISTRICT 11-1 | sults in a multipled only after all | e completion or recorequirements, include  | EPTED  APR  CONCIL LAR                                                       | new interval, a Form 316                                            | 0-4 must be filed once<br>ind the operator has                 |  |
| Electronic Submission #388859 verified by the BLM Well Information System For EOG RESOURCES INC, sent to the Carlsbad Committed to AFMSS for processing by PRISCILLA PEREZ on 10/03/2017 (18PP0115SE)                                                                                      |                                                                                                                                         |                                     |                                            |                                                                              |                                                                     |                                                                |  |
| Name (Printed/Typed) KAY MADDOX                                                                                                                                                                                                                                                            |                                                                                                                                         |                                     | Title REGULATORY ANALYST                   |                                                                              |                                                                     |                                                                |  |
| Signature (Electronic S                                                                                                                                                                                                                                                                    | Submission)                                                                                                                             |                                     | Date 09/18/2017                            |                                                                              |                                                                     |                                                                |  |
| 7                                                                                                                                                                                                                                                                                          | THIS SPACE FO                                                                                                                           | R FEDERA                            | L OR STATE                                 | OFFICE U                                                                     | SE                                                                  |                                                                |  |
| Approved By  Conditions of approval, if any, are attached. Approval of this notice does not warrant or certify that the applicant holds legal or equitable title to those rights in the subject lease which would entitle the applicant to conduct operations thereon.                     |                                                                                                                                         |                                     | Title Office                               |                                                                              |                                                                     | Date                                                           |  |
| Title 18 U.S.C. Section 1001 and Title 43 U.S.C. Section 1212, make it a crime for any person knowingly and willfully to make to any department or agency of the United States any false, fictitious or fraudulent statements or representations as to any matter within its jurisdiction. |                                                                                                                                         |                                     |                                            |                                                                              |                                                                     |                                                                |  |

(Instructions on page 2)
\*\*\* BLM REVISED \*\* BLM REVISED \*\* BLM REVISED \*\* BLM REVISED \*\*

Facility Overview: Please see pages 2 and 3 for details.