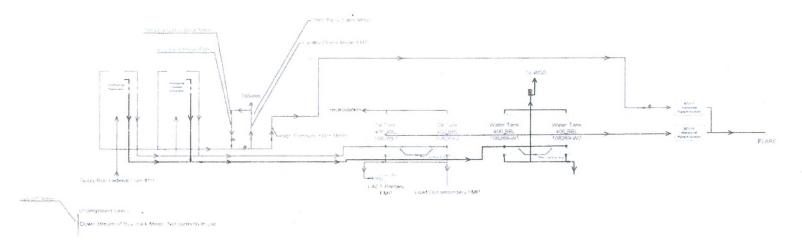

6. If Indian, Allottee or Tribe Name

NMNM113939 -

| SUBMIT IN TRIPLICATE - Other instructions on page 2                                                                                                                                                                                                                                        |                                                                                                                                         |                                     |                                            |                                                                              | NMNM137127                                                          |                                                                |  |
|--------------------------------------------------------------------------------------------------------------------------------------------------------------------------------------------------------------------------------------------------------------------------------------------|-----------------------------------------------------------------------------------------------------------------------------------------|-------------------------------------|--------------------------------------------|------------------------------------------------------------------------------|---------------------------------------------------------------------|----------------------------------------------------------------|--|
| I. Type of Well  ☑ Oil Well ☐ Gas Well ☐ Other                                                                                                                                                                                                                                             |                                                                                                                                         |                                     |                                            |                                                                              | 8. Well Name and No. GUTSY BUN FEDERAL COM 1H                       |                                                                |  |
| 2. Name of Operator Contact: KAY MADDOX EOG RESOURCES INC E-Mail: Kay_Maddox@EOGRESOURCES.com                                                                                                                                                                                              |                                                                                                                                         |                                     |                                            |                                                                              | 9. API Well No.<br>30-015-44032-00-S1                               |                                                                |  |
| 3a. Address       3b. Phone         1111 BAGBY SKY LOBBY2       Ph: 432-         HOUSTON, TX 77002       Ph: 432-                                                                                                                                                                          |                                                                                                                                         |                                     | o. (include area code)<br>86-3658          |                                                                              | 10. Field and Pool or Exploratory Area WC015G03S262608C-BONE SPRING |                                                                |  |
| 4. Location of Well (Footage, Sec., T., R., M., or Survey Description)                                                                                                                                                                                                                     |                                                                                                                                         |                                     |                                            |                                                                              | 11. County or Parish, State                                         |                                                                |  |
| Sec 4 T26S R26E NWNW 200FNL 300FWL 32.078490 N Lat, 104.305637 W Lon                                                                                                                                                                                                                       |                                                                                                                                         |                                     |                                            |                                                                              | EDDY COUNTY, NM                                                     |                                                                |  |
| 12. CHECK THE AI                                                                                                                                                                                                                                                                           | PPROPRIATE BOX(ES)                                                                                                                      | TO INDICA                           | TE NATURE OF                               | F NOTICE,                                                                    | REPORT, OR OTH                                                      | IER DATA                                                       |  |
| TYPE OF SUBMISSION                                                                                                                                                                                                                                                                         | TYPE OF ACTION                                                                                                                          |                                     |                                            |                                                                              |                                                                     |                                                                |  |
| <ul> <li>□ Notice of Intent</li> <li>☑ Subsequent Report</li> <li>□ Final Abandonment Notice</li> </ul>                                                                                                                                                                                    | ☐ Acidize ☐ Alter Casing ☐ Casing Repair ☐ Change Plans                                                                                 | □ New                               | raulic Fracturing Construction and Abandon | ☐ Production (Start/Resume) ☐ Reclamation ☐ Recomplete ☐ Temporarily Abandon |                                                                     | ☐ Water Shut-Off ☐ Well Integrity ☑ Other Site Facility Diagra |  |
|                                                                                                                                                                                                                                                                                            |                                                                                                                                         |                                     |                                            |                                                                              | m/Security Plan Disposal                                            |                                                                |  |
| Attach the Bond under which the worfollowing completion of the involved testing has been completed. Final Aldetermined that the site is ready for for PLEASE SEE ATTACHED SI Accepted for record.                                                                                          | operations. If the operation responded ment Notices must be file in all inspection.  TE FACILITY DIAGRAM  RECENT  IAPR 1  DISTRICT 11-1 | sults in a multipled only after all | e completion or recorequirements, include  | EPTED  APR  CONCIL LAR                                                       | new interval, a Form 316                                            | 0-4 must be filed once<br>ind the operator has                 |  |
| Electronic Submission #388859 verified by the BLM Well Information System For EOG RESOURCES INC, sent to the Carlsbad Committed to AFMSS for processing by PRISCILLA PEREZ on 10/03/2017 (18PP0115SE)                                                                                      |                                                                                                                                         |                                     |                                            |                                                                              |                                                                     |                                                                |  |
| Name (Printed/Typed) KAY MADDOX                                                                                                                                                                                                                                                            |                                                                                                                                         |                                     | Title REGULATORY ANALYST                   |                                                                              |                                                                     |                                                                |  |
| Signature (Electronic S                                                                                                                                                                                                                                                                    | Submission)                                                                                                                             |                                     | Date 09/18/2017                            |                                                                              |                                                                     |                                                                |  |
| 7                                                                                                                                                                                                                                                                                          | THIS SPACE FO                                                                                                                           | R FEDERA                            | L OR STATE                                 | OFFICE U                                                                     | SE                                                                  |                                                                |  |
| Approved By  Conditions of approval, if any, are attached. Approval of this notice does not warrant or certify that the applicant holds legal or equitable title to those rights in the subject lease which would entitle the applicant to conduct operations thereon.                     |                                                                                                                                         |                                     | Title Office                               |                                                                              |                                                                     | Date                                                           |  |
| Title 18 U.S.C. Section 1001 and Title 43 U.S.C. Section 1212, make it a crime for any person knowingly and willfully to make to any department or agency of the United States any false, fictitious or fraudulent statements or representations as to any matter within its jurisdiction. |                                                                                                                                         |                                     |                                            |                                                                              |                                                                     |                                                                |  |

(Instructions on page 2)
\*\*\* BLM REVISED \*\* BLM REVISED \*\* BLM REVISED \*\* BLM REVISED \*\*

Facility Overview: Please see pages 2 and 3 for details.