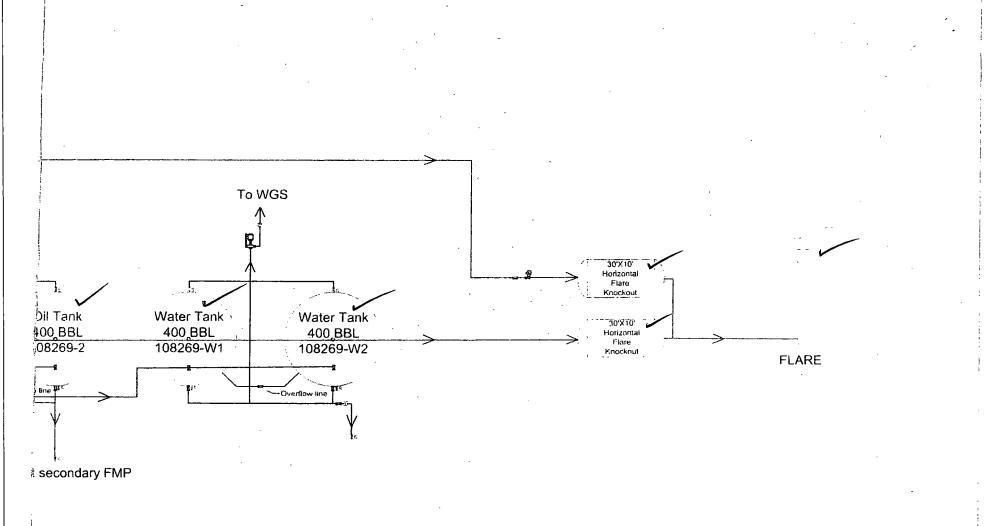

6. If Indian, Allottee or Tribe Name

NMNM113939 -

| SUBMIT IN TRIPLICATE - Other instructions on page 2                                                                                                                                                                                                                                        |                                                                                                                                         |                                     |                                            |                                                                              | NMNM137127                                                          |                                                                |  |
|--------------------------------------------------------------------------------------------------------------------------------------------------------------------------------------------------------------------------------------------------------------------------------------------|-----------------------------------------------------------------------------------------------------------------------------------------|-------------------------------------|--------------------------------------------|------------------------------------------------------------------------------|---------------------------------------------------------------------|----------------------------------------------------------------|--|
| I. Type of Well  ☑ Oil Well ☐ Gas Well ☐ Other                                                                                                                                                                                                                                             |                                                                                                                                         |                                     |                                            |                                                                              | 8. Well Name and No. GUTSY BUN FEDERAL COM 1H                       |                                                                |  |
| 2. Name of Operator Contact: KAY MADDOX EOG RESOURCES INC E-Mail: Kay_Maddox@EOGRESOURCES.com                                                                                                                                                                                              |                                                                                                                                         |                                     |                                            |                                                                              | 9. API Well No.<br>30-015-44032-00-S1                               |                                                                |  |
| 3a. Address       3b. Phone         1111 BAGBY SKY LOBBY2       Ph: 432-         HOUSTON, TX 77002       Ph: 432-                                                                                                                                                                          |                                                                                                                                         |                                     | o. (include area code)<br>86-3658          |                                                                              | 10. Field and Pool or Exploratory Area WC015G03S262608C-BONE SPRING |                                                                |  |
| 4. Location of Well (Footage, Sec., T., R., M., or Survey Description)                                                                                                                                                                                                                     |                                                                                                                                         |                                     |                                            |                                                                              | 11. County or Parish, State                                         |                                                                |  |
| Sec 4 T26S R26E NWNW 200FNL 300FWL 32.078490 N Lat, 104.305637 W Lon                                                                                                                                                                                                                       |                                                                                                                                         |                                     |                                            |                                                                              | EDDY COUNTY, NM                                                     |                                                                |  |
| 12. CHECK THE AI                                                                                                                                                                                                                                                                           | PPROPRIATE BOX(ES)                                                                                                                      | TO INDICA                           | TE NATURE OF                               | F NOTICE,                                                                    | REPORT, OR OTH                                                      | IER DATA                                                       |  |
| TYPE OF SUBMISSION                                                                                                                                                                                                                                                                         | TYPE OF ACTION                                                                                                                          |                                     |                                            |                                                                              |                                                                     |                                                                |  |
| <ul> <li>□ Notice of Intent</li> <li>☑ Subsequent Report</li> <li>□ Final Abandonment Notice</li> </ul>                                                                                                                                                                                    | ☐ Acidize ☐ Alter Casing ☐ Casing Repair ☐ Change Plans                                                                                 | □ New                               | raulic Fracturing Construction and Abandon | ☐ Production (Start/Resume) ☐ Reclamation ☐ Recomplete ☐ Temporarily Abandon |                                                                     | ☐ Water Shut-Off ☐ Well Integrity ☑ Other Site Facility Diagra |  |
|                                                                                                                                                                                                                                                                                            |                                                                                                                                         |                                     |                                            |                                                                              | m/Security Plan Disposal                                            |                                                                |  |
| Attach the Bond under which the worfollowing completion of the involved testing has been completed. Final Aldetermined that the site is ready for for PLEASE SEE ATTACHED SI Accepted for record.                                                                                          | operations. If the operation responded ment Notices must be file in all inspection.  TE FACILITY DIAGRAM  RECENT  IAPR 1  DISTRICT 11-1 | sults in a multipled only after all | e completion or recorequirements, include  | EPTED  APR  CONCIL LAR                                                       | new interval, a Form 316                                            | 0-4 must be filed once<br>ind the operator has                 |  |
| Electronic Submission #388859 verified by the BLM Well Information System For EOG RESOURCES INC, sent to the Carlsbad Committed to AFMSS for processing by PRISCILLA PEREZ on 10/03/2017 (18PP0115SE)                                                                                      |                                                                                                                                         |                                     |                                            |                                                                              |                                                                     |                                                                |  |
| Name (Printed/Typed) KAY MADDOX                                                                                                                                                                                                                                                            |                                                                                                                                         |                                     | Title REGULATORY ANALYST                   |                                                                              |                                                                     |                                                                |  |
| Signature (Electronic S                                                                                                                                                                                                                                                                    | Submission)                                                                                                                             |                                     | Date 09/18/2017                            |                                                                              |                                                                     |                                                                |  |
| 7                                                                                                                                                                                                                                                                                          | THIS SPACE FO                                                                                                                           | R FEDERA                            | L OR STATE                                 | OFFICE U                                                                     | SE                                                                  |                                                                |  |
| Approved By  Conditions of approval, if any, are attached. Approval of this notice does not warrant or certify that the applicant holds legal or equitable title to those rights in the subject lease which would entitle the applicant to conduct operations thereon.                     |                                                                                                                                         |                                     | Title Office                               |                                                                              |                                                                     | Date                                                           |  |
| Title 18 U.S.C. Section 1001 and Title 43 U.S.C. Section 1212, make it a crime for any person knowingly and willfully to make to any department or agency of the United States any false, fictitious or fraudulent statements or representations as to any matter within its jurisdiction. |                                                                                                                                         |                                     |                                            |                                                                              |                                                                     |                                                                |  |

(Instructions on page 2)
\*\*\* BLM REVISED \*\* BLM REVISED \*\* BLM REVISED \*\* BLM REVISED \*\*

Facility Overview: Please see pages 2 and 3 for details.