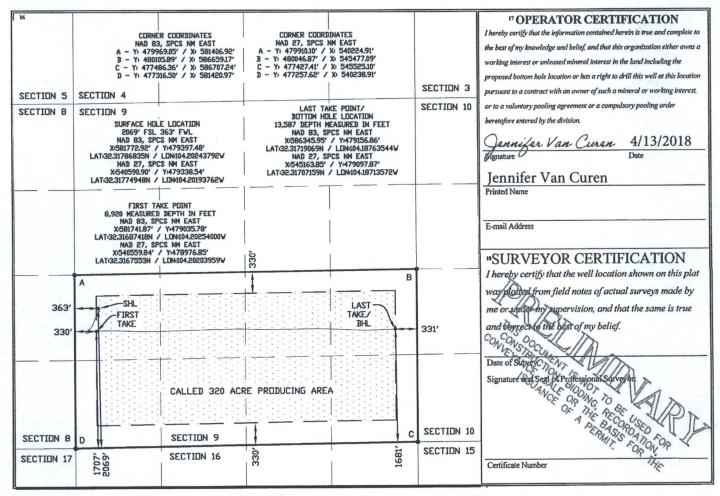

1220 South St. Francis Dr. Santa Fe, NM 87505

MAY 07 2018 ★ AMENDED REPORT

RECEIVED WELL LOCATION AND ACREAGE DEDICATION PLAT

|                                 | 377                    |                                         | Pool Code                                      | 20      | PURP                    | WOLFCAMP                  |                    |                        |                                |  |
|---------------------------------|------------------------|-----------------------------------------|------------------------------------------------|---------|-------------------------|---------------------------|--------------------|------------------------|--------------------------------|--|
|                                 | *Property Code 3 19281 |                                         | <sup>5</sup> Property Name CYPRESS FEE 23-27-9 |         |                         |                           |                    |                        |                                |  |
| <sup>7</sup> ogrid №.<br>372098 |                        | *Operator Name MARATHON OIL PERMIAN LLC |                                                |         |                         |                           |                    |                        | <sup>9</sup> Elevation<br>3163 |  |
|                                 |                        |                                         |                                                |         | <sup>10</sup> Surface L | ocation                   |                    |                        |                                |  |
| UL or lot no.                   | Section 9              | Township<br>T23S                        | Range<br>R27E                                  | Lot Idn | Feet from the 2069'     | North/South line<br>SOUTH | Feet from the 363' | East/West line<br>WEST | County<br>EDDY                 |  |

"Bottom Hole Location If Different From Surface UL or lot no. Section Township Range Lot Idn Feet from the North/South line Feet from the East/West line County 1681' SOUTH 331' **EAST EDDY** 9 T23S R27E 12 Dedicated Acres <sup>13</sup> Joint or Infill <sup>14</sup> Consolidation Code 15 Order No. 320