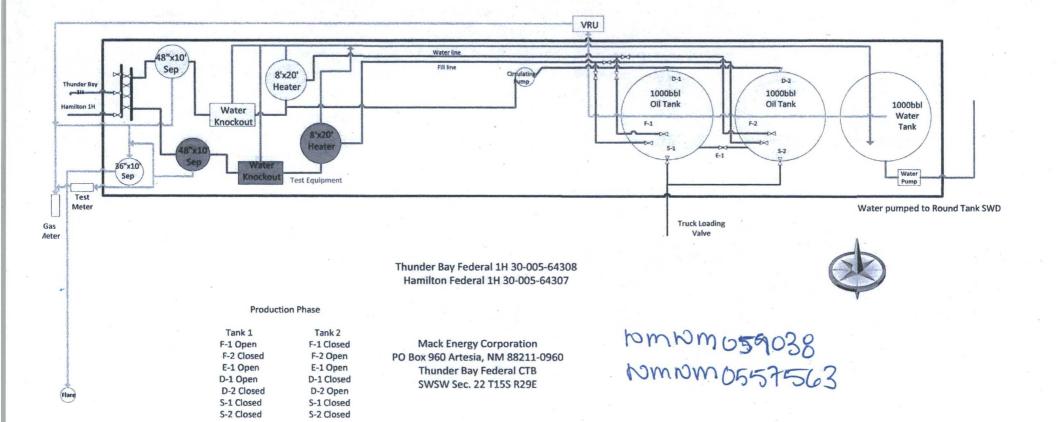

| Tank 1<br>F-1 Closed   | Tank 2<br>F-1 Open     |
|--------------------------|--------------------------|------------------------|------------------------|
| F-2 Closed               | F-2 Open                 | F-2 Open               | F-2 Closed             |
| E-1 Open                 | E-1 Open                 | E-1 Closed             | E-1 Closed             |
| D-1 Open                 | D-1 Closed               | D-1 Closed<br>D-2 Open | D-1 Open<br>D-2 Closed |
| D-2 Closed               | D-2 Open                 | S-1 Open               | S-1 Closed             |
| S-1 Closed<br>S-2 Closed | S-1 Closed<br>S-2 Closed | S-2 Closed             | S-2 Open               |

Mack Energy Corporation PO Box 960 Artesia, NM 88211-0960 White Rock Federal CTB NWNW Sec. 28 T155 R29E







### Sales Phase

| Tank 1     | Tank 2     |
|------------|------------|
| F-1 Closed | F-1 Open   |
| F-2 Open   | F-2 Closed |
| E-1 Closed | E-1 Closed |
| D-1 Closed | D-1 Open   |
| D-2 Open   | D-2 Closed |
| S-1 Open   | S-1 Closed |
| S-2 Closed | S-2 Open   |







**Mack Energy Corporation** 

11344 Lovington Hwy Artesia, NM 88210



Whitehorse Federal #1

Whitehorse Federal TB NWSE Sec. 30 T15S R29E Lease NMNM-0560397

| The state of the s | Production | on Phase   | Sales Phase |            |  |
|-------------------------------------------------------------------------------------------------------------------------------------------------------------------------------------------------------------------------------------------------------------------------------------------