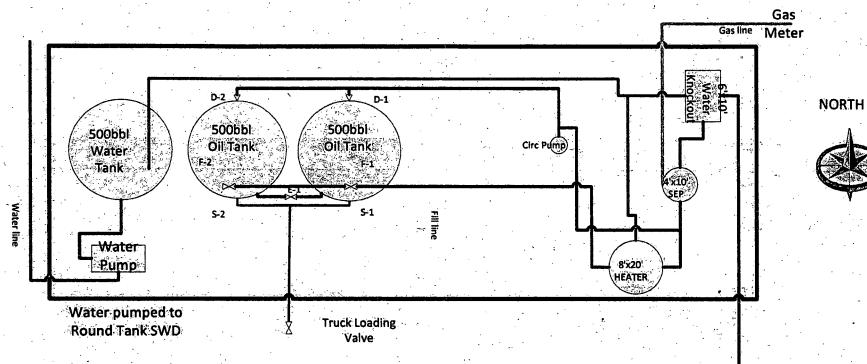

## Additional data for EC transaction #411968 that would not fit on the form

32. Additional remarks, continued

facility has been attached.

Map **Entity Name** County State Map Description Unit Sec. Twisp Rng Lat Long Blue Bomber Federal #1 Chaves NM 2310 FSL 1650 FEL 15S 29E Blue Bomber Federal TB Chaves ≥NM ⇒ J 7 15S 2310 FSL 1650 FEL -29E 33.02949 - 104.06384 Calgary Federal #1 Chaves NM 330 FSL 990 FEL P 24 15S 28E Calgary Federal #2 Chaves 'NM 1650 FSL 990 FEL ·I 24 15S 28E Calgary Federal #5 Chaves NM 2310 FNL 890 FEL Ή 24 15S 28E Calgary Federal #6 NM Chaves 2310 FNL 1945 FEL G 24 15S 28E Calgary Federal #7 Chaves NM 2310 FNL 1600 FWL F 24 15S 28E Calgary Federal TB Chaves NM. 25 990 FNL 330 FEL  $\mathbf{A}$ 15S 28E 32.991289 -104.077209 Eskimo State #1 Chaves NM 330 FSL 1650 FWL N 19 15S 29E Eskimo State #2 NM Chaves 1650 FSL 1650 FWL K 19 29E 15S Eskimo State #3 Chaves NM 505 FNL 2310 FWL C. 15S 29E 30 25 Eskimo State #4 .NM Chaves 1675 FNL 2310 FWL F 30 15S 29E-1, . Eskimo State #5 Chaves NM 2285 FSL 2310 FWL K 30 15S 29E Eskimo State #6 Chaves NM 965 FSL 2310 FWL Ν 30 **15S** 29E Eskimo State #7 Chaves NM 965 FNL 330 FWL D 30 15S 29E Eskimo State #8 NM Chaves 2285 FNL 465 FWL Ε 30 15S 29F. Eskimo State #9 Chaves NM 1650 FSL 300 FWL L 30 15S 29E Eskimo State #10 Chaves NM 990 FSL 990 FWL M 30 15S 29E Eskimo State TB Chaves NM -330 FSL 1650 FWL N 19 - 15S 29E 32.9949168 -104.0708215 Klondike State Com Chaves NM 700 FSL 2285 FEL O 23 15S 28E Medicine Hat State Com #1H Chaves NM 200 FSL 900 FWL M· 35 15S 28E Medicine Hat State Com #2H Chaves NM 500 FNL 2285 FWL C 35 15S 28E Markham State Com #1H Chaves NM 330 FSL 990 FEL P 23 15S 28E Klondike CTB Chaves ·NM 700 FSL 2285 FEL 0 23 - 15S 28E 32.9961778 -104.1013408 Packers Federal #1 Chaves NM 1675 FNL 330 FEL Η 29 15S 29E Packers Federal TB Chaves NM. 1675 FNL 330 FEL 29-H 15S 29E 32.98931 -104.04282 Prince Rupert Federal #1 Chaves NM 1900 FSL 330 FWL 15S L 20 29E Prince Rupert Federal #2 Chaves NM 1650 FSL 1650 FWL K 20 15S 29E Prince Rupert Federal #3H Chaves NM 330 FSL 2160 FEL 0 17 15S 29E Montreal Federal Com #1H Chaves NM. 530 FSL 990 FEL 17 -.15S 29E Chilliwack Federal Com #1H Chaves NM 810 FSL 965 FWL M 17 15Š 29E Ottawa Federal Com #1H NM Chaves 660 FSL 355 FWL M 20 15S 29E Windsor Federal Com #1H Chaves NM 660 FSL 1675 FWL N 20 15S 29E Prince Rupert Federal TB Chaves NM. 1900 FSL 330 FWL 15S L 20 29E 32:9987124 = 104:0581481 Seahawks Federal #1 Chaves NM 1650 FSL 2310 FEL J. 19 15S 29E Seahawks Federal #2 Chaves NM 1588 FSL 859 REL . 19 15S 29E Seahawks Federal Chaves 'NM 1650 FSL 2310 FEL · Je 19 **%15S** 29E 32:998537 -- -104:0663347 Snow Lake Federal Com #1 Chaves NM 990 FNL 330 FEL Α 25 15S Snow Lake Federal Com Chaves NM 1 990 FNL 330 FEL A 25 15S 28E 32!991289 -104.077209 Victoria Federal #1Y Chaves NM 330 FSL 350 FWL 19 15S 29E