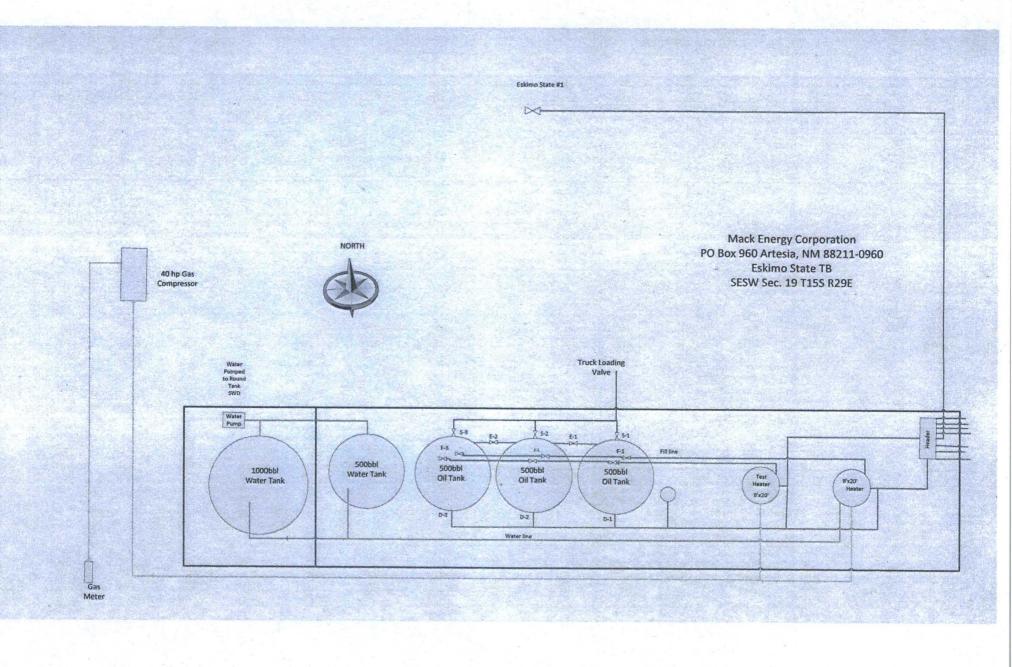

## Additional data for EC transaction #411968 that would not fit on the form

32. Additional remarks, continued

facility has been attached.

Map **Entity Name** County State Map Description Unit Sec. Twisp Rng Lat Long Blue Bomber Federal #1 Chaves NM 2310 FSL 1650 FEL 15S 29E Blue Bomber Federal TB Chaves ≥NM ⇒ J 7 15S 2310 FSL 1650 FEL -29E 33.02949 - 104.06384 Calgary Federal #1 Chaves NM 330 FSL 990 FEL P 24 15S 28E Calgary Federal #2 Chaves 'NM 1650 FSL 990 FEL ·I 24 15S 28E Calgary Federal #5 Chaves NM 2310 FNL 890 FEL Ή 24 15S 28E Calgary Federal #6 NM Chaves 2310 FNL 1945 FEL G 24 15S 28E Calgary Federal #7 Chaves NM 2310 FNL 1600 FWL F 24 15S 28E Calgary Federal TB Chaves NM. 25 990 FNL 330 FEL  $\mathbf{A}$ 15S 28E 32.991289 -104.077209 Eskimo State #1 Chaves NM 330 FSL 1650 FWL N 19 15S 29E Eskimo State #2 NM Chaves 1650 FSL 1650 FWL K 19 29E 15S Eskimo State #3 Chaves NM 505 FNL 2310 FWL C. 15S 29E 30 25 Eskimo State #4 .NM Chaves 1675 FNL 2310 FWL F 30 15S 29E-1, . Eskimo State #5 Chaves NM 2285 FSL 2310 FWL K 30 15S 29E Eskimo State #6 Chaves NM 965 FSL 2310 FWL Ν 30 **15S** 29E Eskimo State #7 Chaves NM 965 FNL 330 FWL D 30 15S 29E Eskimo State #8 NM Chaves 2285 FNL 465 FWL Ε 30 15S 29F. Eskimo State #9 Chaves NM 1650 FSL 300 FWL L 30 15S 29E Eskimo State #10 Chaves NM 990 FSL 990 FWL M 30 15S 29E Eskimo State TB Chaves NM -330 FSL 1650 FWL N 19 - 15S 29E 32.9949168 -104.0708215 Klondike State Com Chaves NM 700 FSL 2285 FEL O 23 15S 28E Medicine Hat State Com #1H Chaves NM 200 FSL 900 FWL M· 35 15S 28E Medicine Hat State Com #2H Chaves NM 500 FNL 2285 FWL C 35 15S 28E Markham State Com #1H Chaves NM 330 FSL 990 FEL P 23 15S 28E Klondike CTB Chaves ·NM 700 FSL 2285 FEL 0 23 - 15S 28E 32.9961778 -104.1013408 Packers Federal #1 Chaves NM 1675 FNL 330 FEL Η 29 15S 29E Packers Federal TB Chaves NM. 1675 FNL 330 FEL 29-H 15S 29E 32.98931 -104.04282 Prince Rupert Federal #1 Chaves NM 1900 FSL 330 FWL 15S L 20 29E Prince Rupert Federal #2 Chaves NM 1650 FSL 1650 FWL K 20 15S 29E Prince Rupert Federal #3H Chaves NM 330 FSL 2160 FEL 0 17 15S 29E Montreal Federal Com #1H Chaves NM. 530 FSL 990 FEL 17 -.15S 29E Chilliwack Federal Com #1H Chaves NM 810 FSL 965 FWL M 17 15Š 29E Ottawa Federal Com #1H NM Chaves 660 FSL 355 FWL M 20 15S 29E Windsor Federal Com #1H Chaves NM 660 FSL 1675 FWL N 20 15S 29E Prince Rupert Federal TB Chaves NM. 1900 FSL 330 FWL 15S L 20 29E 32:9987124 = 104:0581481 Seahawks Federal #1 Chaves NM 1650 FSL 2310 FEL J. 19 15S 29E Seahawks Federal #2 Chaves NM 1588 FSL 859 REL . 19 15S 29E Seahawks Federal Chaves 'NM 1650 FSL 2310 FEL · Je 19 **%15S** 29E 32:998537 -- -104:0663347 Snow Lake Federal Com #1 Chaves NM 990 FNL 330 FEL Α 25 15S Snow Lake Federal Com Chaves NM 1 990 FNL 330 FEL A 25 15S 28E 32!991289 -104.077209 Victoria Federal #1Y Chaves NM 330 FSL 350 FWL 19 15S 29E