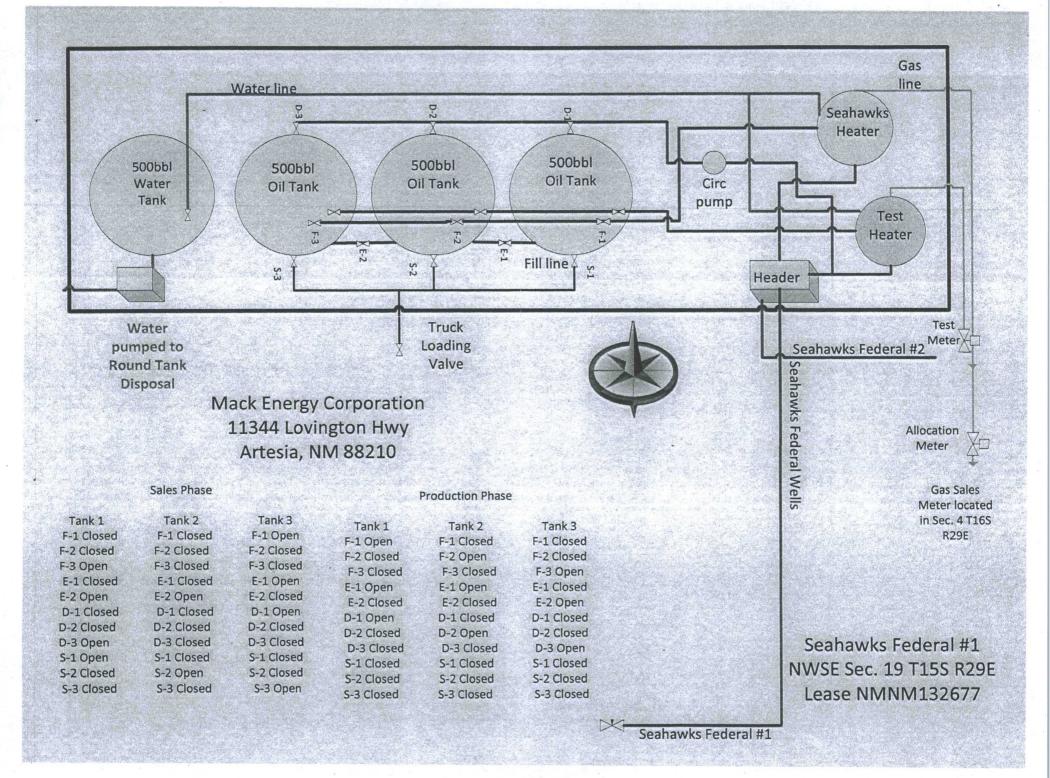

## Additional data for EC transaction #411968 that would not fit on the form

32. Additional remarks, continued

facility has been attached.

Map **Entity Name** County State Map Description Unit Sec. Twisp Rng Lat Long Blue Bomber Federal #1 Chaves NM 2310 FSL 1650 FEL 15S 29E Blue Bomber Federal TB Chaves ≥NM ⇒ J 7 15S 2310 FSL 1650 FEL -29E 33.02949 - 104.06384 Calgary Federal #1 Chaves NM 330 FSL 990 FEL P 24 15S 28E Calgary Federal #2 Chaves 'NM 1650 FSL 990 FEL ·I 24 15S 28E Calgary Federal #5 Chaves NM 2310 FNL 890 FEL Ή 24 15S 28E Calgary Federal #6 NM Chaves 2310 FNL 1945 FEL G 24 15S 28E Calgary Federal #7 Chaves NM 2310 FNL 1600 FWL F 24 15S 28E Calgary Federal TB Chaves NM. 25 990 FNL 330 FEL  $\mathbf{A}$ 15S 28E 32.991289 -104.077209 Eskimo State #1 Chaves NM 330 FSL 1650 FWL N 19 15S 29E Eskimo State #2 NM Chaves 1650 FSL 1650 FWL K 19 29E 15S Eskimo State #3 Chaves NM 505 FNL 2310 FWL C. 15S 29E 30 25 Eskimo State #4 .NM Chaves 1675 FNL 2310 FWL F 30 15S 29E-1, . Eskimo State #5 Chaves NM 2285 FSL 2310 FWL K 30 15S 29E Eskimo State #6 Chaves NM 965 FSL 2310 FWL Ν 30 **15S** 29E Eskimo State #7 Chaves NM 965 FNL 330 FWL D 30 15S 29E Eskimo State #8 NM Chaves 2285 FNL 465 FWL Ε 30 15S 29F. Eskimo State #9 Chaves NM 1650 FSL 300 FWL L 30 15S 29E Eskimo State #10 Chaves NM 990 FSL 990 FWL M 30 15S 29E Eskimo State TB Chaves NM -330 FSL 1650 FWL N 19 - 15S 29E 32.9949168 -104.0708215 Klondike State Com Chaves NM 700 FSL 2285 FEL O 23 15S 28E Medicine Hat State Com #1H Chaves NM 200 FSL 900 FWL M· 35 15S 28E Medicine Hat State Com #2H Chaves NM 500 FNL 2285 FWL C 35 15S 28E Markham State Com #1H Chaves NM 330 FSL 990 FEL P 23 15S 28E Klondike CTB Chaves ·NM 700 FSL 2285 FEL 0 23 - 15S 28E 32.9961778 -104.1013408 Packers Federal #1 Chaves NM 1675 FNL 330 FEL Η 29 15S 29E Packers Federal TB Chaves NM. 1675 FNL 330 FEL 29-H 15S 29E 32.98931 -104.04282 Prince Rupert Federal #1 Chaves NM 1900 FSL 330 FWL 15S L 20 29E Prince Rupert Federal #2 Chaves NM 1650 FSL 1650 FWL K 20 15S 29E Prince Rupert Federal #3H Chaves NM 330 FSL 2160 FEL 0 17 15S 29E Montreal Federal Com #1H Chaves NM. 530 FSL 990 FEL 17 -.15S 29E Chilliwack Federal Com #1H Chaves NM 810 FSL 965 FWL M 17 15Š 29E Ottawa Federal Com #1H NM Chaves 660 FSL 355 FWL M 20 15S 29E Windsor Federal Com #1H Chaves NM 660 FSL 1675 FWL N 20 15S 29E Prince Rupert Federal TB Chaves NM. 1900 FSL 330 FWL 15S L 20 29E 32:9987124 = 104:0581481 Seahawks Federal #1 Chaves NM 1650 FSL 2310 FEL J. 19 15S 29E Seahawks Federal #2 Chaves NM 1588 FSL 859 REL . 19 15S 29E Seahawks Federal Chaves 'NM 1650 FSL 2310 FEL · Je 19 **%15S** 29E 32:998537 -- -104:0663347 Snow Lake Federal Com #1 Chaves NM 990 FNL 330 FEL Α 25 15S Snow Lake Federal Com Chaves NM 1 990 FNL 330 FEL A 25 15S 28E 32!991289 -104.077209 Victoria Federal #1Y Chaves NM 330 FSL 350 FWL 19 15S 29E