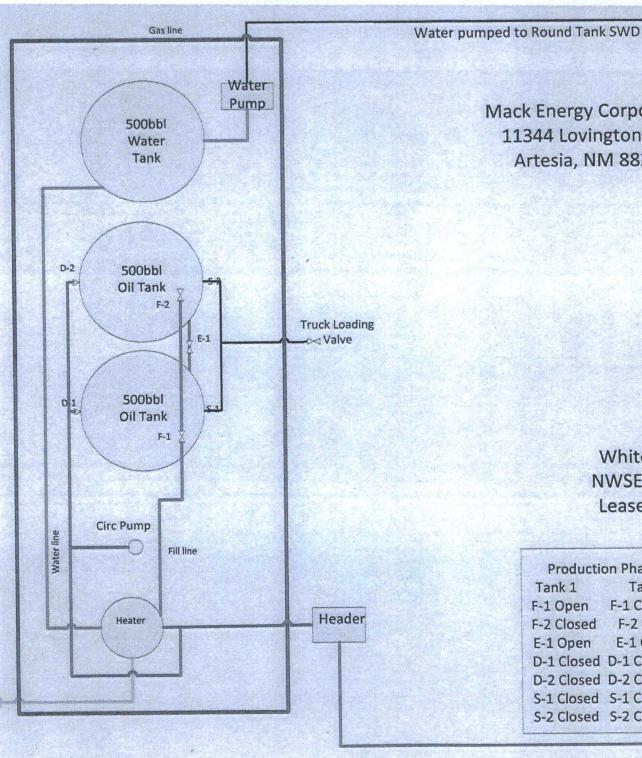

## Additional data for EC transaction #411968 that would not fit on the form

32. Additional remarks, continued

facility has been attached.

Map **Entity Name** County State Map Description Unit Sec. Twisp Rng Lat Long Blue Bomber Federal #1 Chaves NM 2310 FSL 1650 FEL 15S 29E Blue Bomber Federal TB Chaves ≥NM ⇒ J 7 15S 2310 FSL 1650 FEL -29E 33.02949 - 104.06384 Calgary Federal #1 Chaves NM 330 FSL 990 FEL P 24 15S 28E Calgary Federal #2 Chaves 'NM 1650 FSL 990 FEL ·I 24 15S 28E Calgary Federal #5 Chaves NM 2310 FNL 890 FEL Ή 24 15S 28E Calgary Federal #6 NM Chaves 2310 FNL 1945 FEL G 24 15S 28E Calgary Federal #7 Chaves NM 2310 FNL 1600 FWL F 24 15S 28E Calgary Federal TB Chaves NM. 25 990 FNL 330 FEL  $\mathbf{A}$ 15S 28E 32.991289 -104.077209 Eskimo State #1 Chaves NM 330 FSL 1650 FWL N 19 15S 29E Eskimo State #2 NM Chaves 1650 FSL 1650 FWL K 19 29E 15S Eskimo State #3 Chaves NM 505 FNL 2310 FWL C. 15S 29E 30 25 Eskimo State #4 .NM Chaves 1675 FNL 2310 FWL F 30 15S 29E-1, . Eskimo State #5 Chaves NM 2285 FSL 2310 FWL K 30 15S 29E Eskimo State #6 Chaves NM 965 FSL 2310 FWL Ν 30 **15S** 29E Eskimo State #7 Chaves NM 965 FNL 330 FWL D 30 15S 29E Eskimo State #8 NM Chaves 2285 FNL 465 FWL Ε 30 15S 29F. Eskimo State #9 Chaves NM 1650 FSL 300 FWL L 30 15S 29E Eskimo State #10 Chaves NM 990 FSL 990 FWL M 30 15S 29E Eskimo State TB Chaves NM -330 FSL 1650 FWL N 19 - 15S 29E 32.9949168 -104.0708215 Klondike State Com Chaves NM 700 FSL 2285 FEL O 23 15S 28E Medicine Hat State Com #1H Chaves NM 200 FSL 900 FWL M· 35 15S 28E Medicine Hat State Com #2H Chaves NM 500 FNL 2285 FWL C 35 15S 28E Markham State Com #1H Chaves NM 330 FSL 990 FEL P 23 15S 28E Klondike CTB Chaves ·NM 700 FSL 2285 FEL 0 23 - 15S 28E 32.9961778 -104.1013408 Packers Federal #1 Chaves NM 1675 FNL 330 FEL Η 29 15S 29E Packers Federal TB Chaves NM. 1675 FNL 330 FEL 29-H 15S 29E 32.98931 -104.04282 Prince Rupert Federal #1 Chaves NM 1900 FSL 330 FWL 15S L 20 29E Prince Rupert Federal #2 Chaves NM 1650 FSL 1650 FWL K 20 15S 29E Prince Rupert Federal #3H Chaves NM 330 FSL 2160 FEL 0 17 15S 29E Montreal Federal Com #1H Chaves NM. 530 FSL 990 FEL 17 -.15S 29E Chilliwack Federal Com #1H Chaves NM 810 FSL 965 FWL M 17 15Š 29E Ottawa Federal Com #1H NM Chaves 660 FSL 355 FWL M 20 15S 29E Windsor Federal Com #1H Chaves NM 660 FSL 1675 FWL N 20 15S 29E Prince Rupert Federal TB Chaves NM. 1900 FSL 330 FWL 15S L 20 29E 32:9987124 = 104:0581481 Seahawks Federal #1 Chaves NM 1650 FSL 2310 FEL J. 19 15S 29E Seahawks Federal #2 Chaves NM 1588 FSL 859 REL . 19 15S 29E Seahawks Federal Chaves 'NM 1650 FSL 2310 FEL · Je 19 **%15S** 29E 32:998537 -- -104:0663347 Snow Lake Federal Com #1 Chaves NM 990 FNL 330 FEL Α 25 15S Snow Lake Federal Com Chaves NM 1 990 FNL 330 FEL A 25 15S 28E 32!991289 -104.077209 Victoria Federal #1Y Chaves NM 330 FSL 350 FWL 19 15S 29E