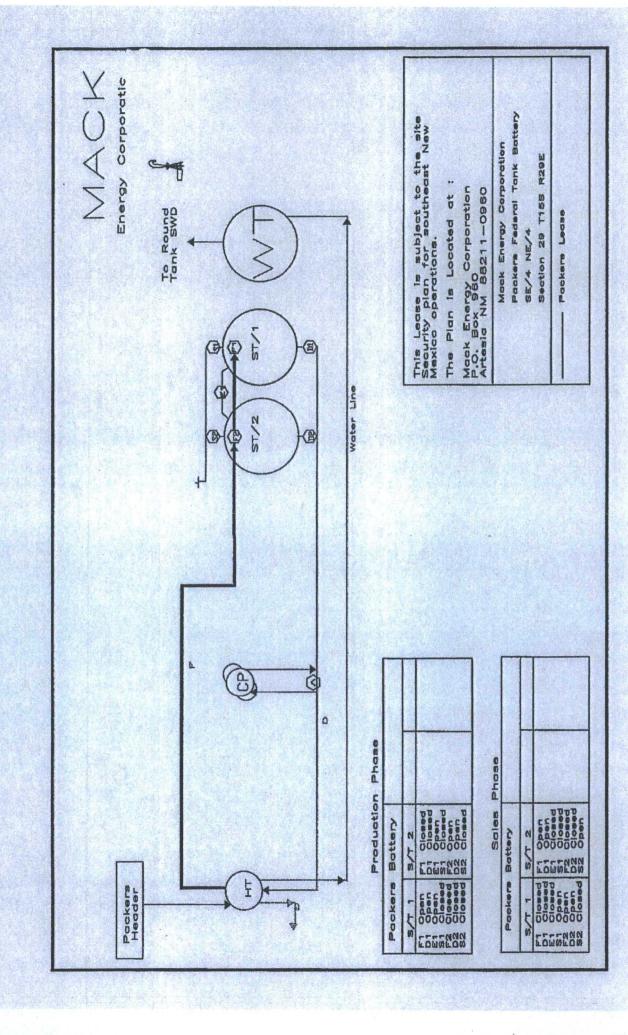

## Additional data for EC transaction #411968 that would not fit on the form

32. Additional remarks, continued

facility has been attached.

Map **Entity Name** County State Map Description Unit Sec. Twisp Rng Lat Long Blue Bomber Federal #1 Chaves NM 2310 FSL 1650 FEL 15S 29E Blue Bomber Federal TB Chaves ≥NM ⇒ J 7 15S 2310 FSL 1650 FEL -29E 33.02949 - 104.06384 Calgary Federal #1 Chaves NM 330 FSL 990 FEL P 24 15S 28E Calgary Federal #2 Chaves 'NM 1650 FSL 990 FEL ·I 24 15S 28E Calgary Federal #5 Chaves NM 2310 FNL 890 FEL Ή 24 15S 28E Calgary Federal #6 NM Chaves 2310 FNL 1945 FEL G 24 15S 28E Calgary Federal #7 Chaves NM 2310 FNL 1600 FWL F 24 15S 28E Calgary Federal TB Chaves NM. 25 990 FNL 330 FEL  $\mathbf{A}$ 15S 28E 32.991289 -104.077209 Eskimo State #1 Chaves NM 330 FSL 1650 FWL N 19 15S 29E Eskimo State #2 NM Chaves 1650 FSL 1650 FWL K 19 29E 15S Eskimo State #3 Chaves NM 505 FNL 2310 FWL C. 15S 29E 30 25 Eskimo State #4 .NM Chaves 1675 FNL 2310 FWL F 30 15S 29E-1, . Eskimo State #5 Chaves NM 2285 FSL 2310 FWL K 30 15S 29E Eskimo State #6 Chaves NM 965 FSL 2310 FWL Ν 30 **15S** 29E Eskimo State #7 Chaves NM 965 FNL 330 FWL D 30 15S 29E Eskimo State #8 NM Chaves 2285 FNL 465 FWL Ε 30 15S 29F. Eskimo State #9 Chaves NM 1650 FSL 300 FWL L 30 15S 29E Eskimo State #10 Chaves NM 990 FSL 990 FWL M 30 15S 29E Eskimo State TB Chaves NM -330 FSL 1650 FWL N 19 - 15S 29E 32.9949168 -104.0708215 Klondike State Com Chaves NM 700 FSL 2285 FEL O 23 15S 28E Medicine Hat State Com #1H Chaves NM 200 FSL 900 FWL M· 35 15S 28E Medicine Hat State Com #2H Chaves NM 500 FNL 2285 FWL C 35 15S 28E Markham State Com #1H Chaves NM 330 FSL 990 FEL P 23 15S 28E Klondike CTB Chaves ·NM 700 FSL 2285 FEL 0 23 - 15S 28E 32.9961778 -104.1013408 Packers Federal #1 Chaves NM 1675 FNL 330 FEL Η 29 15S 29E Packers Federal TB Chaves NM. 1675 FNL 330 FEL 29-H 15S 29E 32.98931 -104.04282 Prince Rupert Federal #1 Chaves NM 1900 FSL 330 FWL 15S L 20 29E Prince Rupert Federal #2 Chaves NM 1650 FSL 1650 FWL K 20 15S 29E Prince Rupert Federal #3H Chaves NM 330 FSL 2160 FEL 0 17 15S 29E Montreal Federal Com #1H Chaves NM. 530 FSL 990 FEL 17 -.15S 29E Chilliwack Federal Com #1H Chaves NM 810 FSL 965 FWL M 17 15Š 29E Ottawa Federal Com #1H NM Chaves 660 FSL 355 FWL M 20 15S 29E Windsor Federal Com #1H Chaves NM 660 FSL 1675 FWL N 20 15S 29E Prince Rupert Federal TB Chaves NM. 1900 FSL 330 FWL 15S L 20 29E 32:9987124 = 104:0581481 Seahawks Federal #1 Chaves NM 1650 FSL 2310 FEL J. 19 15S 29E Seahawks Federal #2 Chaves NM 1588 FSL 859 REL . 19 15S 29E Seahawks Federal Chaves 'NM 1650 FSL 2310 FEL · Je 19 **%15S** 29E 32:998537 -- -104:0663347 Snow Lake Federal Com #1 Chaves NM 990 FNL 330 FEL Α 25 15S Snow Lake Federal Com Chaves NM 1 990 FNL 330 FEL A 25 15S 28E 32!991289 -104.077209 Victoria Federal #1Y Chaves NM 330 FSL 350 FWL 19 15S 29E