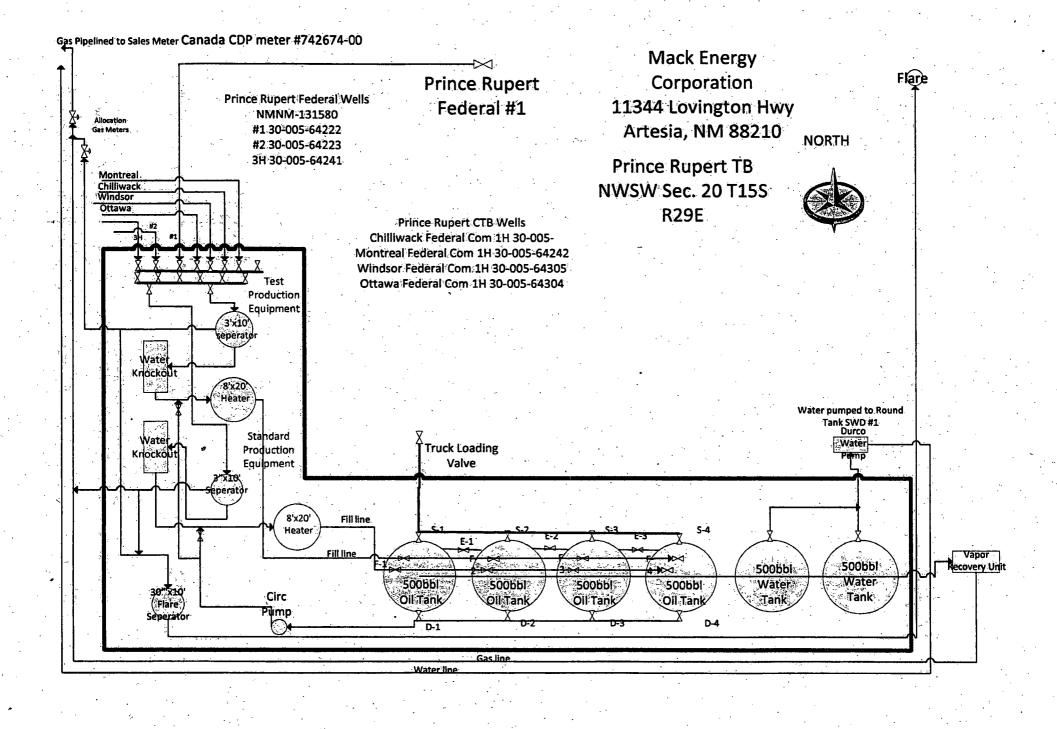

## Additional data for EC transaction #411968 that would not fit on the form

32. Additional remarks, continued

facility has been attached.

Map **Entity Name** County State Map Description Unit Sec. Twisp Rng Lat Long Blue Bomber Federal #1 Chaves NM 2310 FSL 1650 FEL 15S 29E Blue Bomber Federal TB Chaves ≥NM ⇒ J 7 15S 2310 FSL 1650 FEL -29E 33.02949 - 104.06384 Calgary Federal #1 Chaves NM 330 FSL 990 FEL P 24 15S 28E Calgary Federal #2 Chaves 'NM 1650 FSL 990 FEL ·I 24 15S 28E Calgary Federal #5 Chaves NM 2310 FNL 890 FEL Ή 24 15S 28E Calgary Federal #6 NM Chaves 2310 FNL 1945 FEL G 24 15S 28E Calgary Federal #7 Chaves NM 2310 FNL 1600 FWL F 24 15S 28E Calgary Federal TB Chaves NM. 25 990 FNL 330 FEL  $\mathbf{A}$ 15S 28E 32.991289 -104.077209 Eskimo State #1 Chaves NM 330 FSL 1650 FWL N 19 15S 29E Eskimo State #2 NM Chaves 1650 FSL 1650 FWL K 19 29E 15S Eskimo State #3 Chaves NM 505 FNL 2310 FWL C. 15S 29E 30 25 Eskimo State #4 .NM Chaves 1675 FNL 2310 FWL F 30 15S 29E-1, . Eskimo State #5 Chaves NM 2285 FSL 2310 FWL K 30 15S 29E Eskimo State #6 Chaves NM 965 FSL 2310 FWL Ν 30 **15S** 29E Eskimo State #7 Chaves NM 965 FNL 330 FWL D 30 15S 29E Eskimo State #8 NM Chaves 2285 FNL 465 FWL Ε 30 15S 29F. Eskimo State #9 Chaves NM 1650 FSL 300 FWL L 30 15S 29E Eskimo State #10 Chaves NM 990 FSL 990 FWL M 30 15S 29E Eskimo State TB Chaves NM -330 FSL 1650 FWL N 19 - 15S 29E 32.9949168 -104.0708215 Klondike State Com Chaves NM 700 FSL 2285 FEL O 23 15S 28E Medicine Hat State Com #1H Chaves NM 200 FSL 900 FWL M· 35 15S 28E Medicine Hat State Com #2H Chaves NM 500 FNL 2285 FWL C 35 15S 28E Markham State Com #1H Chaves NM 330 FSL 990 FEL P 23 15S 28E Klondike CTB Chaves ·NM 700 FSL 2285 FEL 0 23 - 15S 28E 32.9961778 -104.1013408 Packers Federal #1 Chaves NM 1675 FNL 330 FEL Η 29 15S 29E Packers Federal TB Chaves NM. 1675 FNL 330 FEL 29-H 15S 29E 32.98931 -104.04282 Prince Rupert Federal #1 Chaves NM 1900 FSL 330 FWL 15S L 20 29E Prince Rupert Federal #2 Chaves NM 1650 FSL 1650 FWL K 20 15S 29E Prince Rupert Federal #3H Chaves NM 330 FSL 2160 FEL 0 17 15S 29E Montreal Federal Com #1H Chaves NM. 530 FSL 990 FEL 17 -.15S 29E Chilliwack Federal Com #1H Chaves NM 810 FSL 965 FWL M 17 15Š 29E Ottawa Federal Com #1H NM Chaves 660 FSL 355 FWL M 20 15S 29E Windsor Federal Com #1H Chaves NM 660 FSL 1675 FWL N 20 15S 29E Prince Rupert Federal TB Chaves NM. 1900 FSL 330 FWL 15S L 20 29E 32:9987124 = 104:0581481 Seahawks Federal #1 Chaves NM 1650 FSL 2310 FEL J. 19 15S 29E Seahawks Federal #2 Chaves NM 1588 FSL 859 REL . 19 15S 29E Seahawks Federal Chaves 'NM 1650 FSL 2310 FEL · Je 19 **%15S** 29E 32:998537 -- -104:0663347 Snow Lake Federal Com #1 Chaves NM 990 FNL 330 FEL Α 25 15S Snow Lake Federal Com Chaves NM 1 990 FNL 330 FEL A 25 15S 28E 32!991289 -104.077209 Victoria Federal #1Y Chaves NM 330 FSL 350 FWL 19 15S 29E