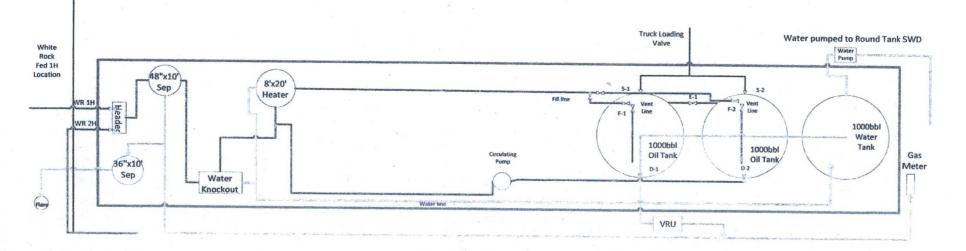

| Tank 1<br>F-1 Closed   | Tank 2<br>F-1 Open     |
|--------------------------|--------------------------|------------------------|------------------------|
| F-2 Closed               | F-2 Open                 | F-2 Open               | F-2 Closed             |
| E-1 Open                 | E-1 Open                 | E-1 Closed             | E-1 Closed             |
| D-1 Open                 | D-1 Closed               | D-1 Closed<br>D-2 Open | D-1 Open<br>D-2 Closed |
| D-2 Closed               | D-2 Open                 | S-1 Open               | S-1 Closed             |
| S-1 Closed<br>S-2 Closed | S-1 Closed<br>S-2 Closed | S-2 Closed             | S-2 Open               |

Mack Energy Corporation PO Box 960 Artesia, NM 88211-0960 White Rock Federal CTB NWNW Sec. 28 T155 R29E







### Sales Phase

| Tank 1     | Tank 2     |
|------------|------------|
| F-1 Closed | F-1 Open   |
| F-2 Open   | F-2 Closed |
| E-1 Closed | E-1 Closed |
| D-1 Closed | D-1 Open   |
| D-2 Open   | D-2 Closed |
| S-1 Open   | S-1 Closed |
| S-2 Closed | S-2 Open   |







**Mack Energy Corporation** 

11344 Lovington Hwy Artesia, NM 88210



Whitehorse Federal #1

Whitehorse Federal TB NWSE Sec. 30 T15S R29E Lease NMNM-0560397

| The state of the s | Production | on Phase   | Sales Phase |            |  |
|-----------------------------------------------------------------------------------------------------------------------------------------------------------------------------------------------------------------------------------------------------------------------------------------