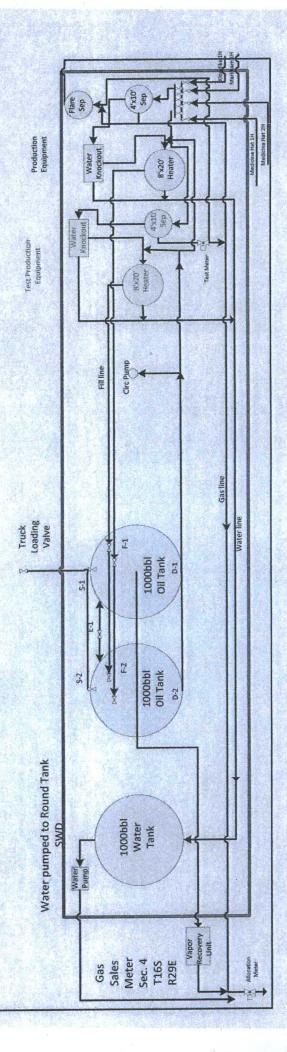

## Additional data for EC transaction #411968 that would not fit on the form

32. Additional remarks, continued

facility has been attached.

Map **Entity Name** County State Map Description Unit Sec. Twisp Rng Lat Long Blue Bomber Federal #1 Chaves NM 2310 FSL 1650 FEL 15S 29E Blue Bomber Federal TB Chaves ≥NM ⇒ J 7 15S 2310 FSL 1650 FEL -29E 33.02949 - 104.06384 Calgary Federal #1 Chaves NM 330 FSL 990 FEL P 24 15S 28E Calgary Federal #2 Chaves 'NM 1650 FSL 990 FEL ·I 24 15S 28E Calgary Federal #5 Chaves NM 2310 FNL 890 FEL Ή 24 15S 28E Calgary Federal #6 NM Chaves 2310 FNL 1945 FEL G 24 15S 28E Calgary Federal #7 Chaves NM 2310 FNL 1600 FWL F 24 15S 28E Calgary Federal TB Chaves NM. 25 990 FNL 330 FEL  $\mathbf{A}$ 15S 28E 32.991289 -104.077209 Eskimo State #1 Chaves NM 330 FSL 1650 FWL N 19 15S 29E Eskimo State #2 NM Chaves 1650 FSL 1650 FWL K 19 29E 15S Eskimo State #3 Chaves NM 505 FNL 2310 FWL C. 15S 29E 30 25 Eskimo State #4 .NM Chaves 1675 FNL 2310 FWL F 30 15S 29E-1, . Eskimo State #5 Chaves NM 2285 FSL 2310 FWL K 30 15S 29E Eskimo State #6 Chaves NM 965 FSL 2310 FWL Ν 30 **15S** 29E Eskimo State #7 Chaves NM 965 FNL 330 FWL D 30 15S 29E Eskimo State #8 NM Chaves 2285 FNL 465 FWL Ε 30 15S 29F. Eskimo State #9 Chaves NM 1650 FSL 300 FWL L 30 15S 29E Eskimo State #10 Chaves NM 990 FSL 990 FWL M 30 15S 29E Eskimo State TB Chaves NM -330 FSL 1650 FWL N 19 - 15S 29E 32.9949168 -104.0708215 Klondike State Com Chaves NM 700 FSL 2285 FEL O 23 15S 28E Medicine Hat State Com #1H Chaves NM 200 FSL 900 FWL M· 35 15S 28E Medicine Hat State Com #2H Chaves NM 500 FNL 2285 FWL C 35 15S 28E Markham State Com #1H Chaves NM 330 FSL 990 FEL P 23 15S 28E Klondike CTB Chaves ·NM 700 FSL 2285 FEL 0 23 - 15S 28E 32.9961778 -104.1013408 Packers Federal #1 Chaves NM 1675 FNL 330 FEL Η 29 15S 29E Packers Federal TB Chaves NM. 1675 FNL 330 FEL 29-H 15S 29E 32.98931 -104.04282 Prince Rupert Federal #1 Chaves NM 1900 FSL 330 FWL 15S L 20 29E Prince Rupert Federal #2 Chaves NM 1650 FSL 1650 FWL K 20 15S 29E Prince Rupert Federal #3H Chaves NM 330 FSL 2160 FEL 0 17 15S 29E Montreal Federal Com #1H Chaves NM. 530 FSL 990 FEL 17 -.15S 29E Chilliwack Federal Com #1H Chaves NM 810 FSL 965 FWL M 17 15Š 29E Ottawa Federal Com #1H NM Chaves 660 FSL 355 FWL M 20 15S 29E Windsor Federal Com #1H Chaves NM 660 FSL 1675 FWL N 20 15S 29E Prince Rupert Federal TB Chaves NM. 1900 FSL 330 FWL 15S L 20 29E 32:9987124 = 104:0581481 Seahawks Federal #1 Chaves NM 1650 FSL 2310 FEL J. 19 15S 29E Seahawks Federal #2 Chaves NM 1588 FSL 859 REL . 19 15S 29E Seahawks Federal Chaves 'NM 1650 FSL 2310 FEL · Je 19 **%15S** 29E 32:998537 -- -104:0663347 Snow Lake Federal Com #1 Chaves NM 990 FNL 330 FEL Α 25 15S Snow Lake Federal Com Chaves NM 1 990 FNL 330 FEL A 25 15S 28E 32!991289 -104.077209 Victoria Federal #1Y Chaves NM 330 FSL 350 FWL 19 15S 29E