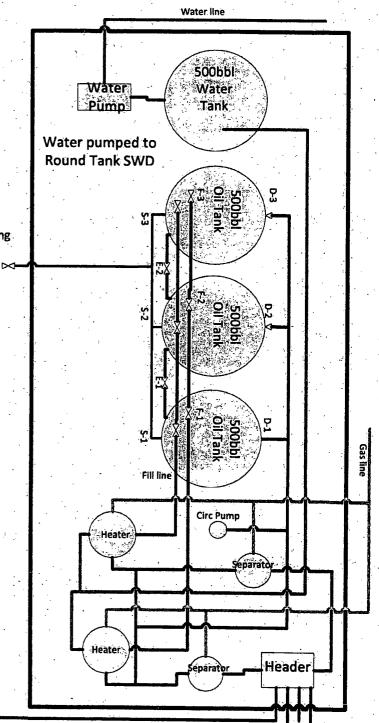

## Additional data for EC transaction #411968 that would not fit on the form

32. Additional remarks, continued

facility has been attached.

Map **Entity Name** County State Map Description Unit Sec. Twisp Rng Lat Long Blue Bomber Federal #1 Chaves NM 2310 FSL 1650 FEL 15S 29E Blue Bomber Federal TB Chaves ≥NM ⇒ J 7 15S 2310 FSL 1650 FEL -29E 33.02949 - 104.06384 Calgary Federal #1 Chaves NM 330 FSL 990 FEL P 24 15S 28E Calgary Federal #2 Chaves 'NM 1650 FSL 990 FEL ·I 24 15S 28E Calgary Federal #5 Chaves NM 2310 FNL 890 FEL Ή 24 15S 28E Calgary Federal #6 NM Chaves 2310 FNL 1945 FEL G 24 15S 28E Calgary Federal #7 Chaves NM 2310 FNL 1600 FWL F 24 15S 28E Calgary Federal TB Chaves NM. 25 990 FNL 330 FEL  $\mathbf{A}$ 15S 28E 32.991289 -104.077209 Eskimo State #1 Chaves NM 330 FSL 1650 FWL N 19 15S 29E Eskimo State #2 NM Chaves 1650 FSL 1650 FWL K 19 29E 15S Eskimo State #3 Chaves NM 505 FNL 2310 FWL C. 15S 29E 30 25 Eskimo State #4 .NM Chaves 1675 FNL 2310 FWL F 30 15S 29E-1, . Eskimo State #5 Chaves NM 2285 FSL 2310 FWL K 30 15S 29E Eskimo State #6 Chaves NM 965 FSL 2310 FWL Ν 30 **15S** 29E Eskimo State #7 Chaves NM 965 FNL 330 FWL D 30 15S 29E Eskimo State #8 NM Chaves 2285 FNL 465 FWL Ε 30 15S 29F. Eskimo State #9 Chaves NM 1650 FSL 300 FWL L 30 15S 29E Eskimo State #10 Chaves NM 990 FSL 990 FWL M 30 15S 29E Eskimo State TB Chaves NM -330 FSL 1650 FWL N 19 - 15S 29E 32.9949168 -104.0708215 Klondike State Com Chaves NM 700 FSL 2285 FEL O 23 15S 28E Medicine Hat State Com #1H Chaves NM 200 FSL 900 FWL M· 35 15S 28E Medicine Hat State Com #2H Chaves NM 500 FNL 2285 FWL C 35 15S 28E Markham State Com #1H Chaves NM 330 FSL 990 FEL P 23 15S 28E Klondike CTB Chaves ·NM 700 FSL 2285 FEL 0 23 - 15S 28E 32.9961778 -104.1013408 Packers Federal #1 Chaves NM 1675 FNL 330 FEL Η 29 15S 29E Packers Federal TB Chaves NM. 1675 FNL 330 FEL 29-H 15S 29E 32.98931 -104.04282 Prince Rupert Federal #1 Chaves NM 1900 FSL 330 FWL 15S L 20 29E Prince Rupert Federal #2 Chaves NM 1650 FSL 1650 FWL K 20 15S 29E Prince Rupert Federal #3H Chaves NM 330 FSL 2160 FEL 0 17 15S 29E Montreal Federal Com #1H Chaves NM. 530 FSL 990 FEL 17 -.15S 29E Chilliwack Federal Com #1H Chaves NM 810 FSL 965 FWL M 17 15Š 29E Ottawa Federal Com #1H NM Chaves 660 FSL 355 FWL M 20 15S 29E Windsor Federal Com #1H Chaves NM 660 FSL 1675 FWL N 20 15S 29E Prince Rupert Federal TB Chaves NM. 1900 FSL 330 FWL 15S L 20 29E 32:9987124 = 104:0581481 Seahawks Federal #1 Chaves NM 1650 FSL 2310 FEL J. 19 15S 29E Seahawks Federal #2 Chaves NM 1588 FSL 859 REL . 19 15S 29E Seahawks Federal Chaves 'NM 1650 FSL 2310 FEL · Je 19 **%15S** 29E 32:998537 -- -104:0663347 Snow Lake Federal Com #1 Chaves NM 990 FNL 330 FEL Α 25 15S Snow Lake Federal Com Chaves NM 1 990 FNL 330 FEL A 25 15S 28E 32!991289 -104.077209 Victoria Federal #1Y Chaves NM 330 FSL 350 FWL 19 15S 29E