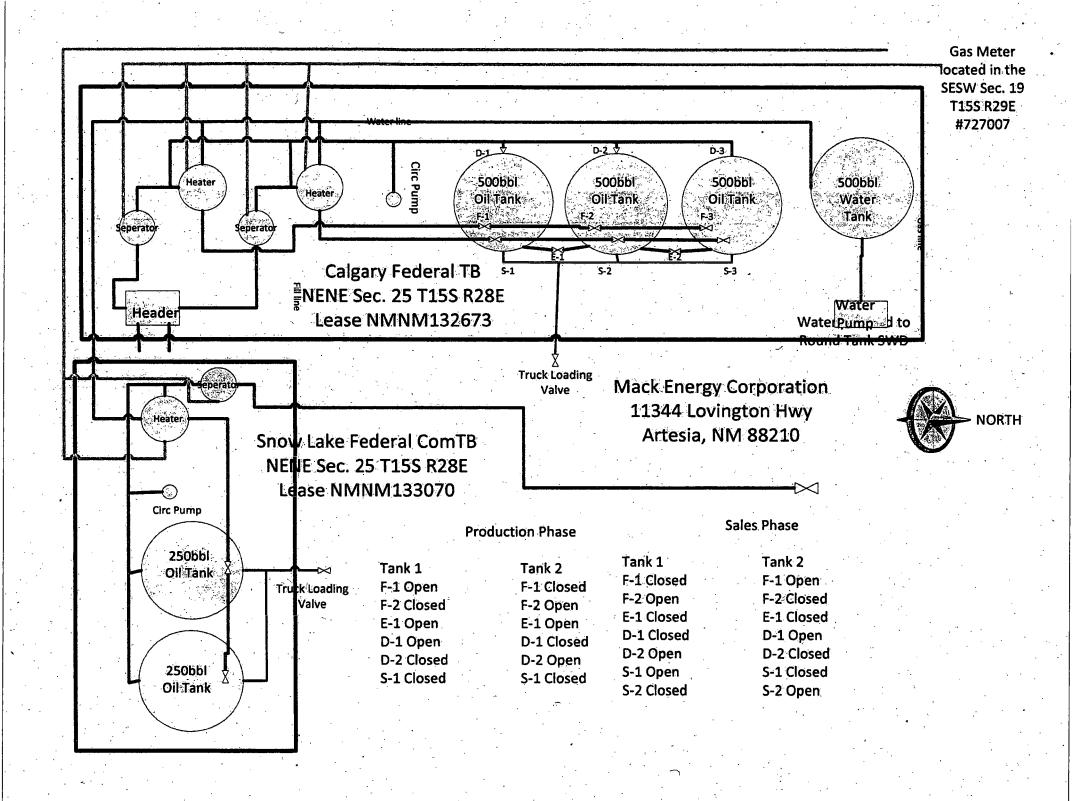

## Additional data for EC transaction #411968 that would not fit on the form

32. Additional remarks, continued

facility has been attached.

Map **Entity Name** County State Map Description Unit Sec. Twisp Rng Lat Long Blue Bomber Federal #1 Chaves NM 2310 FSL 1650 FEL 15S 29E Blue Bomber Federal TB Chaves ≥NM ⇒ J 7 15S 2310 FSL 1650 FEL -29E 33.02949 - 104.06384 Calgary Federal #1 Chaves NM 330 FSL 990 FEL P 24 15S 28E Calgary Federal #2 Chaves 'NM 1650 FSL 990 FEL ·I 24 15S 28E Calgary Federal #5 Chaves NM 2310 FNL 890 FEL Ή 24 15S 28E Calgary Federal #6 NM Chaves 2310 FNL 1945 FEL G 24 15S 28E Calgary Federal #7 Chaves NM 2310 FNL 1600 FWL F 24 15S 28E Calgary Federal TB Chaves NM. 25 990 FNL 330 FEL  $\mathbf{A}$ 15S 28E 32.991289 -104.077209 Eskimo State #1 Chaves NM 330 FSL 1650 FWL N 19 15S 29E Eskimo State #2 NM Chaves 1650 FSL 1650 FWL K 19 29E 15S Eskimo State #3 Chaves NM 505 FNL 2310 FWL C. 15S 29E 30 25 Eskimo State #4 .NM Chaves 1675 FNL 2310 FWL F 30 15S 29E-1, . Eskimo State #5 Chaves NM 2285 FSL 2310 FWL K 30 15S 29E Eskimo State #6 Chaves NM 965 FSL 2310 FWL Ν 30 **15S** 29E Eskimo State #7 Chaves NM 965 FNL 330 FWL D 30 15S 29E Eskimo State #8 NM Chaves 2285 FNL 465 FWL Ε 30 15S 29F. Eskimo State #9 Chaves NM 1650 FSL 300 FWL L 30 15S 29E Eskimo State #10 Chaves NM 990 FSL 990 FWL M 30 15S 29E Eskimo State TB Chaves NM -330 FSL 1650 FWL N 19 - 15S 29E 32.9949168 -104.0708215 Klondike State Com Chaves NM 700 FSL 2285 FEL O 23 15S 28E Medicine Hat State Com #1H Chaves NM 200 FSL 900 FWL M· 35 15S 28E Medicine Hat State Com #2H Chaves NM 500 FNL 2285 FWL C 35 15S 28E Markham State Com #1H Chaves NM 330 FSL 990 FEL P 23 15S 28E Klondike CTB Chaves ·NM 700 FSL 2285 FEL 0 23 - 15S 28E 32.9961778 -104.1013408 Packers Federal #1 Chaves NM 1675 FNL 330 FEL Η 29 15S 29E Packers Federal TB Chaves NM. 1675 FNL 330 FEL 29-H 15S 29E 32.98931 -104.04282 Prince Rupert Federal #1 Chaves NM 1900 FSL 330 FWL 15S L 20 29E Prince Rupert Federal #2 Chaves NM 1650 FSL 1650 FWL K 20 15S 29E Prince Rupert Federal #3H Chaves NM 330 FSL 2160 FEL 0 17 15S 29E Montreal Federal Com #1H Chaves NM. 530 FSL 990 FEL 17 -.15S 29E Chilliwack Federal Com #1H Chaves NM 810 FSL 965 FWL M 17 15Š 29E Ottawa Federal Com #1H NM Chaves 660 FSL 355 FWL M 20 15S 29E Windsor Federal Com #1H Chaves NM 660 FSL 1675 FWL N 20 15S 29E Prince Rupert Federal TB Chaves NM. 1900 FSL 330 FWL 15S L 20 29E 32:9987124 = 104:0581481 Seahawks Federal #1 Chaves NM 1650 FSL 2310 FEL J. 19 15S 29E Seahawks Federal #2 Chaves NM 1588 FSL 859 REL . 19 15S 29E Seahawks Federal Chaves 'NM 1650 FSL 2310 FEL · Je 19 **%15S** 29E 32:998537 -- -104:0663347 Snow Lake Federal Com #1 Chaves NM 990 FNL 330 FEL Α 25 15S Snow Lake Federal Com Chaves NM 1 990 FNL 330 FEL A 25 15S 28E 32!991289 -104.077209 Victoria Federal #1Y Chaves NM 330 FSL 350 FWL 19 15S 29E