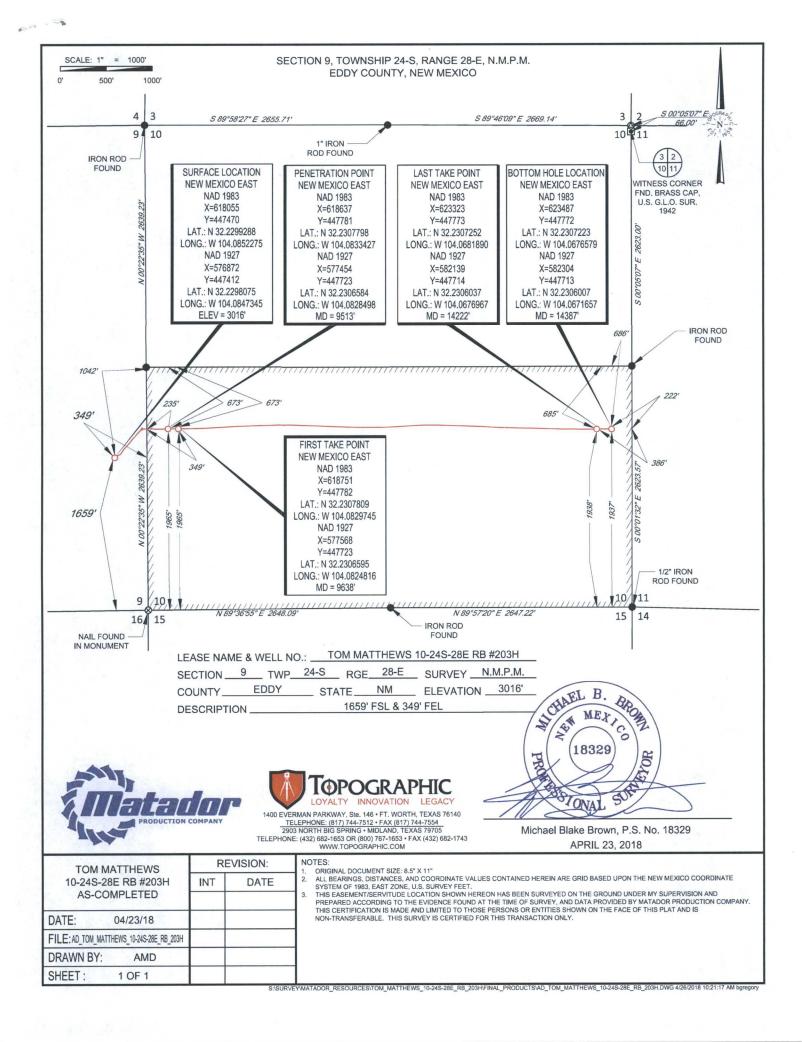

AMENDED REPORT

WELL LOCATION AND ACREAGE DEDICATION PLAT API Number Pool Code PURPLE SAGE; WOLFCAMP(GAS) 98220 30-015-44561 Property Code Well Number Property Name 317853 TOM MATTHEWS 10-24S-28E RB #203H Operator Name OGRID No. <sup>9</sup>Elevation 228937 MATADOR PRODUCTION COMPANY 3016 <sup>10</sup>Surface Location UL or lot no. North/South line Feet from the East/West line County Section Township Range Lot Idn Feet from the I 9 24-S 28-E 1659' SOUTH 349' EAST **EDDY** 

| UL or lot no.                     | Section 10         | Township 24-S | Range<br>28-E            | Lot Idn | Feet from the 1937' | North/South line SOUTH | Feet from the 222' | East/West line EAST | EDDY |
|-----------------------------------|--------------------|---------------|--------------------------|---------|---------------------|------------------------|--------------------|---------------------|------|
| <sup>12</sup> Dedicated Acres 320 | 13 Joint or Infill |               | onsolidation Code 15Orde |         | er No.              |                        |                    |                     |      |