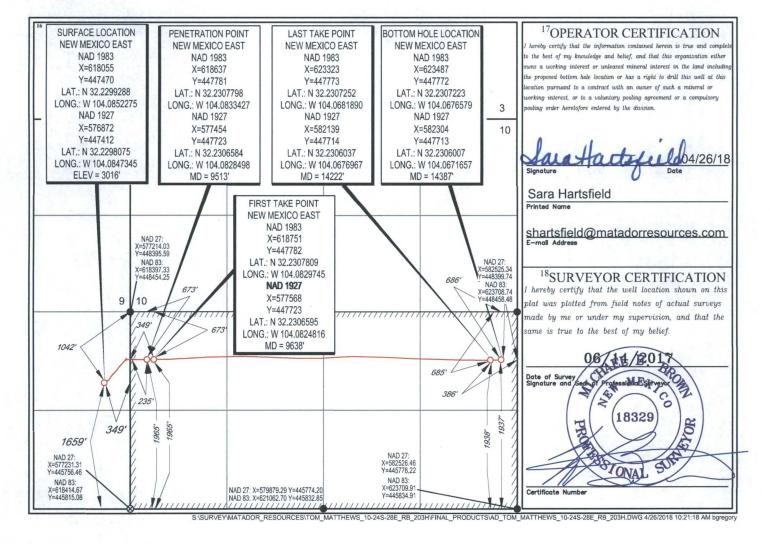

AMENDED REPORT

WELL LOCATION AND ACREAGE DEDICATION PLAT API Number Pool Code PURPLE SAGE; WOLFCAMP(GAS) 98220 30-015-44561 Property Code Well Number Property Name 317853 TOM MATTHEWS 10-24S-28E RB #203H Operator Name OGRID No. <sup>9</sup>Elevation 228937 MATADOR PRODUCTION COMPANY 3016 <sup>10</sup>Surface Location UL or lot no. North/South line Feet from the East/West line County Section Township Range Lot Idn Feet from the I 9 24-S 28-E 1659' SOUTH 349' EAST **EDDY** 

| UL or lot no.                     | Section 10         | Township 24-S | Range<br>28-E            | Lot Idn | Feet from the 1937' | North/South line SOUTH | Feet from the 222' | East/West line EAST | EDDY |
|-----------------------------------|--------------------|---------------|--------------------------|---------|---------------------|------------------------|--------------------|---------------------|------|
| <sup>12</sup> Dedicated Acres 320 | 13 Joint or Infill |               | onsolidation Code 15Orde |         | er No.              |                        |                    |                     |      |