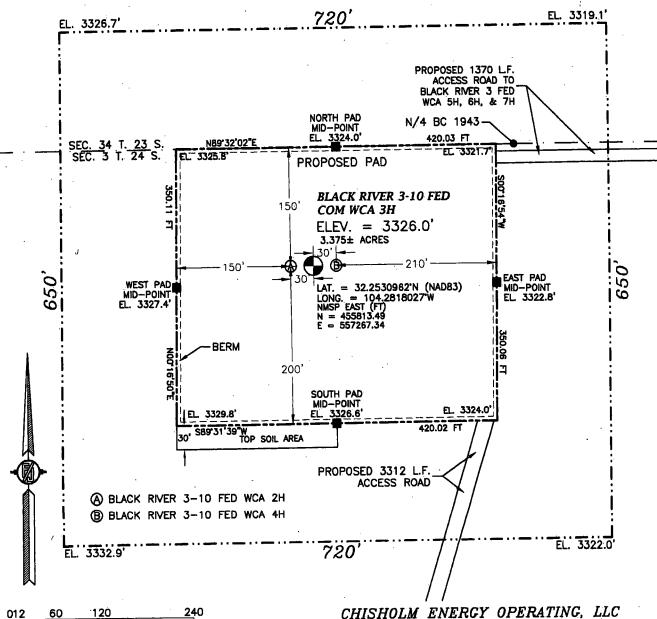

SCALE 1" = 120 DIRECTIONS TO LOCATION

PIRECTIONS TO LOCATION
FROM U.S. HWY. 62-180 AND CR. 408 (DARK CANYON RD.) GO
SOUTH ON HWY. 62-180 3.5 MILES, TURN LEFT ON CAUCHE ROAD
AND GO SOUTHEAST 0.9 MILE, TURN LEFT AND GO NORTHEAST 0.3
MILE, BEND LEFT AND GO NORTH 0.51 MILE TO EXISTING PAD FOR
BLACK RIVER 3 FEDERAL 1 AND FROM NORTHEAST PAD CORNER
FOLLOW PROPOSED ROAD FLASS NORTH—NORTHEAST 3312' TO THE SOUTHEAST PAD CORNER FOR THIS LOCATION.

BLACK RIVER 3-10 FED COM WCA 3H LOCATED 150 FT. FROM THE NORTH LINE

AND 2400 FT. FROM THE WEST LINE OF SECTION 3, TOWNSHIP 24 SOUTH. RANGE 26 EAST, N.M.P.M. EDDY COUNTY, STATE OF NEW MEXICO

MAY 14, 2018