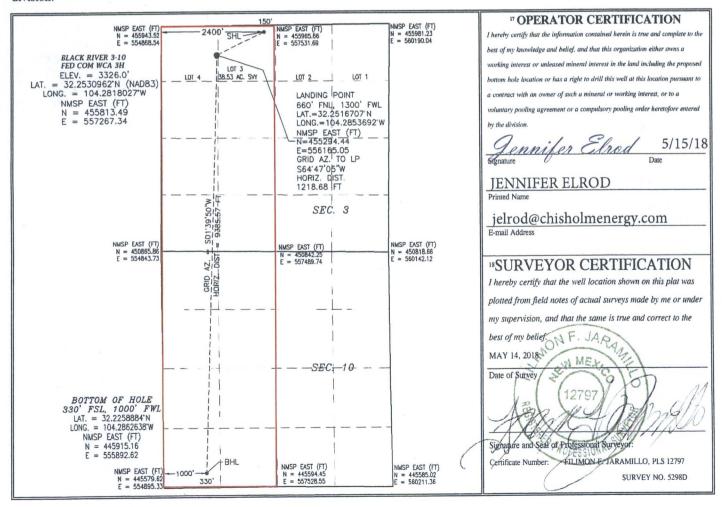

## WELL LOCATION AND ACREAGE DEDICATION PLAT

| <sup>1</sup> API Number    |  | <sup>2</sup> Pool Code | <sup>3</sup> Pool Name   |        |  |
|----------------------------|--|------------------------|--------------------------|--------|--|
| 30-015-44970               |  | 98220                  | PURPLE SAGE; WOLFCA      | MP     |  |
| <sup>4</sup> Property Code |  | 5 Pr                   | <sup>6</sup> Well Number |        |  |
| 321439                     |  | BLACK RIVE             | 3Н                       |        |  |
| OGRID No.                  |  | <sup>9</sup> Elevation |                          |        |  |
| 372137                     |  | CHISHOLM ENE           | RGY OPERATING, LLC       | 3326.0 |  |

" Bottom Hole Location If Different From Surface

|                   |            |                                                                |      | Ottom II | ole Document            | 21 20 111010111 2 1 | 0111 10 0111111 |                |        |
|-------------------|------------|----------------------------------------------------------------|------|----------|-------------------------|---------------------|-----------------|----------------|--------|
| UL or lot no.     | Section    | Townshi                                                        |      | Lot Idn  | Feet from the           | North/South line    | Feet from the   | East/West line | County |
| M                 | 10         | 24 S                                                           | 26 E |          | 330                     | SOUTH               | 1000            | WEST           | EDDY   |
| 12 Dedicated Acre | s 13 Joint | <sup>13</sup> Joint or Infill <sup>14</sup> Consolidation Code |      | n Code   | <sup>15</sup> Order No. |                     |                 |                |        |
| 638.16            |            |                                                                |      |          |                         |                     |                 |                |        |

No allowable will be assigned to this completion until all interests have been consolidated or a non-standard unit has been approved by the division.

NOTE: LATITUDE AND LONGITUDE COORDINATES ARE SHOWN USING THE NORTH AMERICAN DATUM OF 1983 (NAD83). LISTED NEW MEXICO STATE PLANE EAST COORDINATES ARE GRID (NAD83). BASIS OF BEARING AND DISTANCES USED ARE NEW MEXICO STATE PLANE EAST COORDINATES MODIFIED TO THE SURFACE, ELEVATION VALUES ARE

BLACK RIVER 3-10 FED COM WCA 3H LOCATED 150 FT. FROM THE NORTH LINE

AND 2400 FT. FROM THE WEST LINE OF SECTION 3, TOWNSHIP 24 SOUTH. RANGE 26 EAST, N.M.P.M. EDDY COUNTY, STATE OF NEW MEXICO

MAY 14, 2018