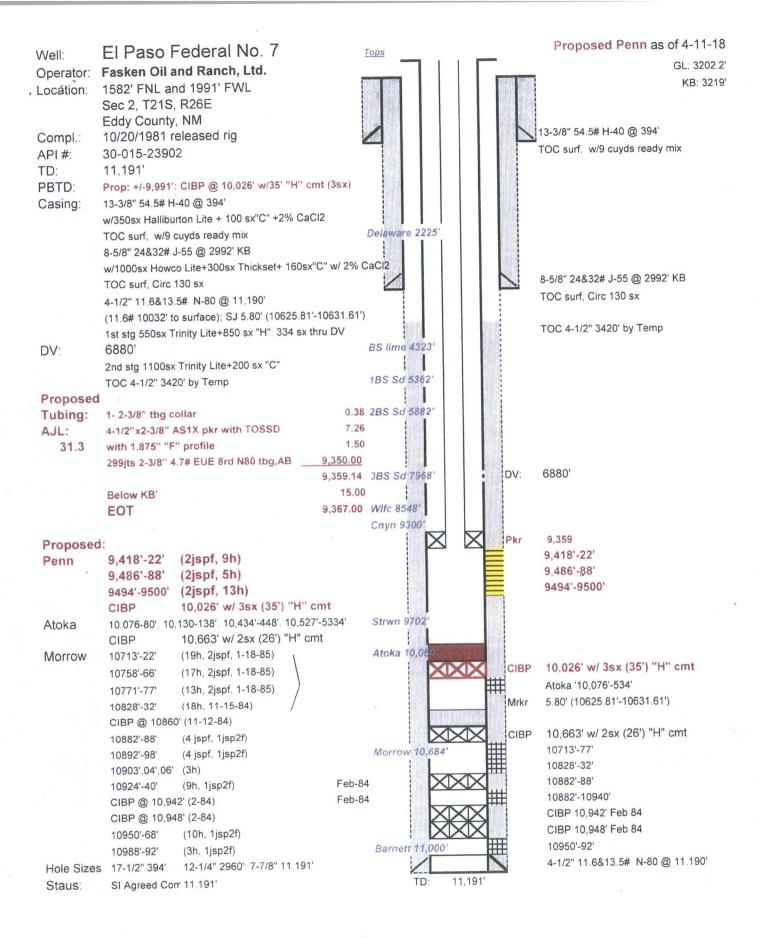

#### Recomplete to Penn

- 14. If Atoka is non-commercial RU pump truck and kill well with 40 bbls 2% kcl water and clay stabilizer.
- 15. NDWH, NU 5000 psi BOP.
- 16. Release Arrowset 1X packer at +/-10,000'.
- **17.** POW visually inspecting +/-319 jts 2-3/8" 4.7# EUE 8rd N-80 tbg (10,630.92'), TOSSD with 1.875" PN (1.50'), 1- 4-1/2"x2-3/8" Arrowset1X pkr (7.26'), 1-2-3/8" tbg collar (0.38').
- 18. RUWL with 3000 psi lubricator and grease. No gauge ring run required if the packer pulls through with no drag. RIW and set 4-1/2" (Note: top of 11.6#/ft at 10,032 csg tally) CIBP at 10,026'. Spot 35' (3 sx) class "H" cement with dump bailer on CIBP at 10,026' for PBTD +/-9,991'.
- 19. RIW with 4' x2-3/8" EUE 8rd N-80 tubing sub, Arrowset IX 10k packer, TOSSD with 1.81" "F" profile nipple, and 2-3/8" EUE 8rd N-80 tubing to +/- 9,360' while testing tubing to 7000 psi above slips.
- 20. Set packer and disengage TOSSD. RU pump truck and reverse circulate 110 bbls 2% kcl water with packer fluid and clay stabilizer.
- 21. ND BOP. NUWH, setting packer in 18 points compression @ +/-9,360'.
- 22. Swab tubing fluid level to 8,500'.
- 23. RUWL with 3000 psi lubricator and grease. Perforate Penn formation with 1-11/16" strip gun from bottom zone to top as follows:

```
9,494' - 9,500' (13h, 2jspf, 0.21 EHD)
9,486' - 88' (5h, 2jspf, 0.21 EHD)
9,418' - 22' (9h, 2jspf, 0.21 EHD)
```

27 total holes by Schlumberger Compensated Neutron – Formation Density log dated 15-Oct-1981. POW, make sure all shots fired, and RDWL. (Note: the correlation log Perfojet Services Radioactivity Log dated 10-27-81 is 1' shallow to the open hole log; Ex OH log depth 9,418' = Corr Log depth 9,417').

24. Flow well to test tank and evaluate.

- 25. RU pumping service. Install tree saver. Trap 500 psi on annulus. Acidize Penn perfs 9,418'-9,500' via 2-3/8" tubing with 1500 gal 15% HCL NEFE acid, dropping 54-7/8" RCN ball sealers evenly spaced after the first 250 gallons. Flush with 2% KCL water with clay stabilizer and oxygen scavenger. Rate 4-6 bpm at max pressure 7000 psi. RD stimulation company and tree saver.
- 26. Flow back acid and swab load water to steel test tank and evaluate.
- 27. RDPU.
- 28. Return well to sales.
- 4-9-18