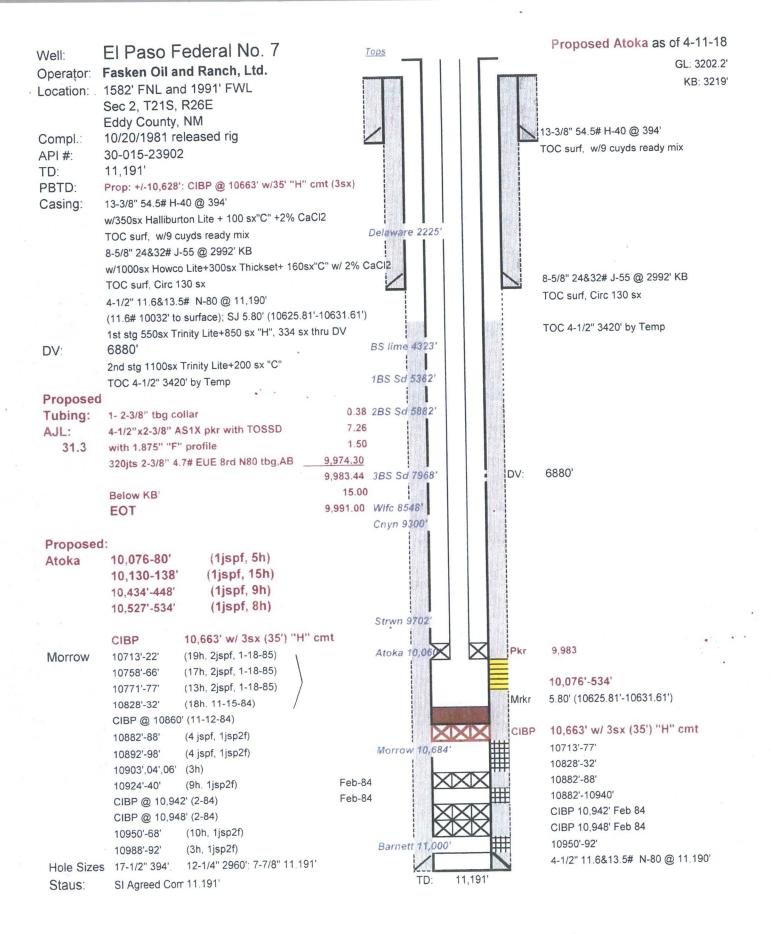

# Recompletion Procedure EL PASO FEDERAL No. 7

| OBJECTIVE: 1                                                                                          | Plug Back to Atoka or Penn                                                                                                                                                                                                                                  |
|-------------------------------------------------------------------------------------------------------|-------------------------------------------------------------------------------------------------------------------------------------------------------------------------------------------------------------------------------------------------------------|
| WELL DATA:  13-3/8" 54.5# H-40 casing:  8-5/8" 24& 32# J-55 casing:  4-1/2" 11.6 & 13.5# N-80 casing: | Set at 394', cement circ. Set at 2992' cement circ. Set at 11,190 DV @ 6880' (circ cmt thru DV), TOC @ 3420' by temp survey. Note: 11.6# 10,032' to surface. Short Joint 5.80' (10625.81'-10631.61')                                                        |
| Perfs:                                                                                                | Active 10,713'-22' (19h), 10,758'-66' (17h), 10,771'-77' (13h), 10828'-32' (18h)  CIBP 10,860', Inactive perfs 10882'-88' (4h), 10892'-98' (4h), 10903, 04', 06', 10924'-40' (9h).  CIBP 10942' and 10948' Inactive perfs 10950'-68' (9h), 10988'-992' (3h) |
| Tubing:  KB: TD:                                                                                      | Last pull rprt 12-26-07: -3/8" tbg collar (0.38'), 4-1/2"x2-3/8" Arrowset IX pkr (7.26'), 340jts 2-3/8" 4.7#/ft EUR 8rd N80 tbg with AB modified cplgs (10,630.92'), Pkr 10,645.92' KB; EOT 10,653.56' KB.: 15' 11,191'                                     |
| PBTD:                                                                                                 | 10,860° CIBP                                                                                                                                                                                                                                                |

- 1. Obtain BLM sundry approval and pit permits. Test mast anchors. Set rig mats, pipe racks and catwalk. Set test tank and lay flowline.
- 2. RUPU. Open well to test tank and bleed down pressure.
- 3. RU pump truck and kill well with 40 bbls 2% kcl water and clay stabilizer.
- 4. NDWH, NU 5000 psi BOP.
- 5. Release Arrowset 1X packer.
- 6. POW visually inspecting 340 jts 2-3/8" 4.7# EUE 8rd N-80 tbg (10,630.92'), 1- 4-1/2"x2-3/8" Arrowset1X pkr (7.26'), 1-2-3/8" tbg collar (0.38').
- 7. RUWL with 3000 psi lubricator and grease. No gauge ring run required if the packer pulls through with no drag. RIW and set 4-1/2" 13.5#/ft CIBP at 10,663'. Spot 35' (3 sx) class "H" cement with dump bailer on CIBP at 10,663' for PBTD +/-10,628'. Check correlation to short joint 5.80' at 10,625.81'-31.61' csg tally).
- 8. RIW with 4' x2-3/8" EUE 8rd N-80 tubing sub, Arrowset IX 10k packer, TOSSD with 1.81" "F" profile nipple, and 2-3/8" EUE 8rd N-80 tubing to +/- 10,000' while testing tubing to 7000 psi above slips.
- 9. Set packer and disengage TOSSD. RU pump truck and reverse circulate 110 bbls 2% kcl water with packer fluid and clay stabilizer. Engage TOSSD. Test tubing/casing annulus to 1000 psi.
- 10. ND BOP. NUWH, setting packer in 20 points compression @ +/-10,000'.

- Swab tubing fluid level to 9,500'.
- 12. RUWL with 3000 psi lubricator and grease. Perforate Atoka formation with 1-11/16" strip gun from bottom zone to top as follows:

```
10,527'-34' (8h, 1jspf, 0.21 EHD)
10,434'-48' (15h, 1jspf, 0.21 EHD)
10,130'-38' (9h, 1jspf, 0.21 EHD)
10,076'-80' (5h, 1jspf, 0.21 EHD)
```

37 total holes by Schlumberger Compensated Neutron – Formation Density log dated 15-Oct-1981. POW, make sure all shots fired, and RDWL. (Note: the correlation log Perfojet Services Radioactivity Log dated 10-27-81 is 1' shallow to the open hole log; Ex OH log depth 10,534' = Corr Log depth 10,533').

13. Flow well to test tank and evaluate.