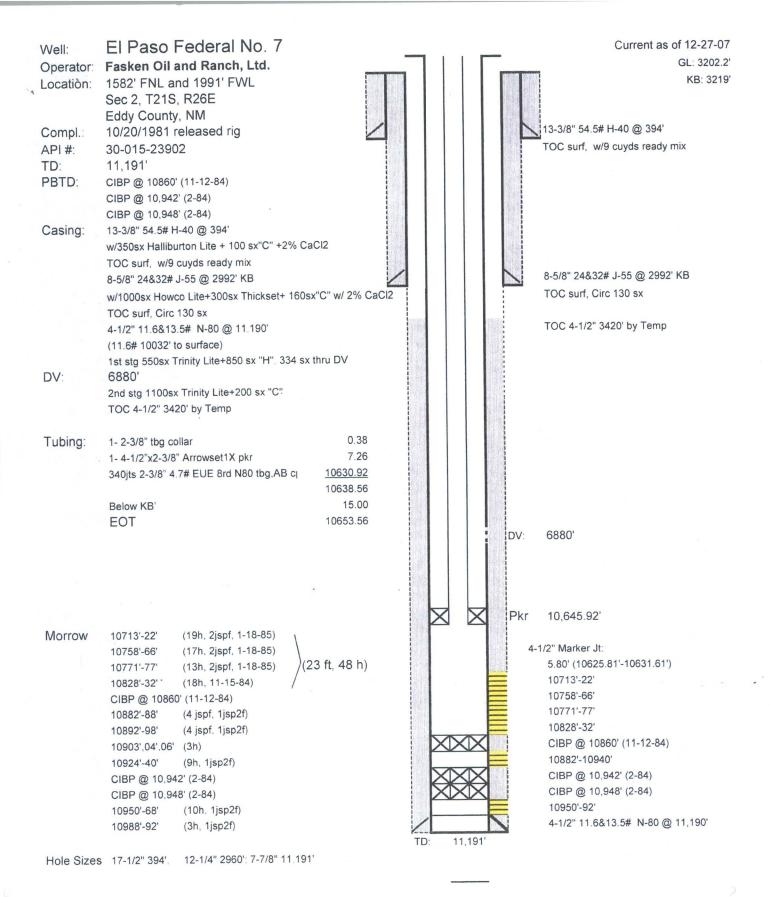

# Recompletion Procedure EL PASO FEDERAL No. 7

| OBJECTIVE: 1                                                                                          | Plug Back to Atoka or Penn                                                                                                                                                                                                                                  |
|-------------------------------------------------------------------------------------------------------|-------------------------------------------------------------------------------------------------------------------------------------------------------------------------------------------------------------------------------------------------------------|
| WELL DATA:  13-3/8" 54.5# H-40 casing:  8-5/8" 24& 32# J-55 casing:  4-1/2" 11.6 & 13.5# N-80 casing: | Set at 394', cement circ. Set at 2992' cement circ. Set at 11,190 DV @ 6880' (circ cmt thru DV), TOC @ 3420' by temp survey. Note: 11.6# 10,032' to surface. Short Joint 5.80' (10625.81'-10631.61')                                                        |
| Perfs:                                                                                                | Active 10,713'-22' (19h), 10,758'-66' (17h), 10,771'-77' (13h), 10828'-32' (18h)  CIBP 10,860', Inactive perfs 10882'-88' (4h), 10892'-98' (4h), 10903, 04', 06', 10924'-40' (9h).  CIBP 10942' and 10948' Inactive perfs 10950'-68' (9h), 10988'-992' (3h) |
| Tubing:  KB: TD:                                                                                      | Last pull rprt 12-26-07: -3/8" tbg collar (0.38'), 4-1/2"x2-3/8" Arrowset IX pkr (7.26'), 340jts 2-3/8" 4.7#/ft EUR 8rd N80 tbg with AB modified cplgs (10,630.92'), Pkr 10,645.92' KB; EOT 10,653.56' KB.: 15' 11,191'                                     |
| PBTD:                                                                                                 | 10,860° CIBP                                                                                                                                                                                                                                                |

- 1. Obtain BLM sundry approval and pit permits. Test mast anchors. Set rig mats, pipe racks and catwalk. Set test tank and lay flowline.
- 2. RUPU. Open well to test tank and bleed down pressure.
- 3. RU pump truck and kill well with 40 bbls 2% kcl water and clay stabilizer.
- 4. NDWH, NU 5000 psi BOP.
- 5. Release Arrowset 1X packer.
- 6. POW visually inspecting 340 jts 2-3/8" 4.7# EUE 8rd N-80 tbg (10,630.92'), 1- 4-1/2"x2-3/8" Arrowset1X pkr (7.26'), 1-2-3/8" tbg collar (0.38').
- 7. RUWL with 3000 psi lubricator and grease. No gauge ring run required if the packer pulls through with no drag. RIW and set 4-1/2" 13.5#/ft CIBP at 10,663'. Spot 35' (3 sx) class "H" cement with dump bailer on CIBP at 10,663' for PBTD +/-10,628'. Check correlation to short joint 5.80' at 10,625.81'-31.61' csg tally).
- 8. RIW with 4' x2-3/8" EUE 8rd N-80 tubing sub, Arrowset IX 10k packer, TOSSD with 1.81" "F" profile nipple, and 2-3/8" EUE 8rd N-80 tubing to +/- 10,000' while testing tubing to 7000 psi above slips.
- 9. Set packer and disengage TOSSD. RU pump truck and reverse circulate 110 bbls 2% kcl water with packer fluid and clay stabilizer. Engage TOSSD. Test tubing/casing annulus to 1000 psi.
- 10. ND BOP. NUWH, setting packer in 20 points compression @ +/-10,000'.

- Swab tubing fluid level to 9,500'.
- 12. RUWL with 3000 psi lubricator and grease. Perforate Atoka formation with 1-11/16" strip gun from bottom zone to top as follows:

```
10,527'-34' (8h, 1jspf, 0.21 EHD)
10,434'-48' (15h, 1jspf, 0.21 EHD)
10,130'-38' (9h, 1jspf, 0.21 EHD)
10,076'-80' (5h, 1jspf, 0.21 EHD)
```

37 total holes by Schlumberger Compensated Neutron – Formation Density log dated 15-Oct-1981. POW, make sure all shots fired, and RDWL. (Note: the correlation log Perfojet Services Radioactivity Log dated 10-27-81 is 1' shallow to the open hole log; Ex OH log depth 10,534' = Corr Log depth 10,533').

13. Flow well to test tank and evaluate.

#### Recomplete to Penn

- 14. If Atoka is non-commercial RU pump truck and kill well with 40 bbls 2% kcl water and clay stabilizer.
- 15. NDWH, NU 5000 psi BOP.
- 16. Release Arrowset 1X packer at +/-10,000'.
- **17.** POW visually inspecting +/-319 jts 2-3/8" 4.7# EUE 8rd N-80 tbg (10,630.92'), TOSSD with 1.875" PN (1.50'), 1- 4-1/2"x2-3/8" Arrowset1X pkr (7.26'), 1-2-3/8" tbg collar (0.38').
- 18. RUWL with 3000 psi lubricator and grease. No gauge ring run required if the packer pulls through with no drag. RIW and set 4-1/2" (Note: top of 11.6#/ft at 10,032 csg tally) CIBP at 10,026'. Spot 35' (3 sx) class "H" cement with dump bailer on CIBP at 10,026' for PBTD +/-9,991'.
- 19. RIW with 4' x2-3/8" EUE 8rd N-80 tubing sub, Arrowset IX 10k packer, TOSSD with 1.81" "F" profile nipple, and 2-3/8" EUE 8rd N-80 tubing to +/- 9,360' while testing tubing to 7000 psi above slips.
- 20. Set packer and disengage TOSSD. RU pump truck and reverse circulate 110 bbls 2% kcl water with packer fluid and clay stabilizer.
- 21. ND BOP. NUWH, setting packer in 18 points compression @ +/-9,360'.
- 22. Swab tubing fluid level to 8,500'.
- 23. RUWL with 3000 psi lubricator and grease. Perforate Penn formation with 1-11/16" strip gun from bottom zone to top as follows:

```
9,494' - 9,500' (13h, 2jspf, 0.21 EHD)
9,486' - 88' (5h, 2jspf, 0.21 EHD)
9,418' - 22' (9h, 2jspf, 0.21 EHD)
```

27 total holes by Schlumberger Compensated Neutron – Formation Density log dated 15-Oct-1981. POW, make sure all shots fired, and RDWL. (Note: the correlation log Perfojet Services Radioactivity Log dated 10-27-81 is 1' shallow to the open hole log; Ex OH log depth 9,418' = Corr Log depth 9,417').

24. Flow well to test tank and evaluate.

- 25. RU pumping service. Install tree saver. Trap 500 psi on annulus. Acidize Penn perfs 9,418'-9,500' via 2-3/8" tubing with 1500 gal 15% HCL NEFE acid, dropping 54-7/8" RCN ball sealers evenly spaced after the first 250 gallons. Flush with 2% KCL water with clay stabilizer and oxygen scavenger. Rate 4-6 bpm at max pressure 7000 psi. RD stimulation company and tree saver.
- 26. Flow back acid and swab load water to steel test tank and evaluate.
- 27. RDPU.
- 28. Return well to sales.
- 4-9-18