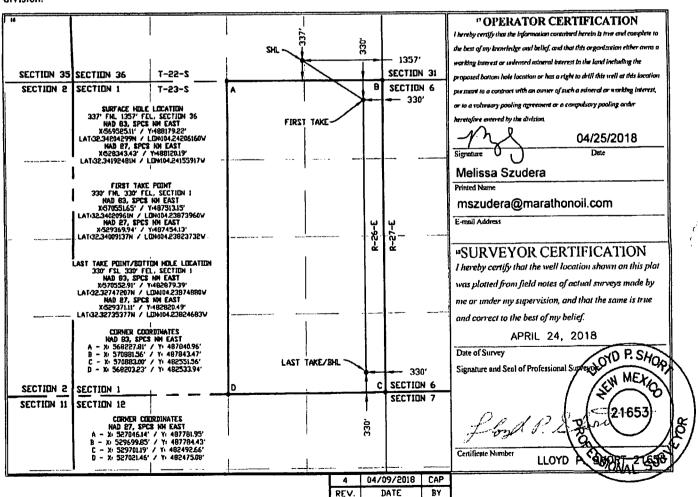

## State of New Mexico

Energy, Minerals & Natural Resource Propose Revised August 1, 2011 OIL CONSERVATION DIVISABNESIA DISTRICT Submit one copy to appropriate

District Office

Form C-102

MAY 3 1 2018

AMENDED REPORT

1220 South St. Francis Dr. Santa Fe, NM 87505

RECEIVED WELL LOCATION AND ACREAGE DEDICATION PLAT

| <sup>1</sup> API Number<br>30-015-44690 | <sup>3</sup> Pool Code<br>98220 | PURPLE SAGE; WOLFCAMP (GAS | s)               |
|-----------------------------------------|---------------------------------|----------------------------|------------------|
| Property Code 320 79 5                  | ° Proper<br>CATAPULT FEE        | , rame                     | i Number<br>10H  |
| <sup>7</sup> OGRID No.<br>372098        | * Operate<br>MARATHON OIL       |                            | levation<br>217' |

Surface Location North/South line Feet from the Enst/West line Counts Feet from the Range Lot Ide til, or lot no. Section Township SOUTH 1357 **EAST EDDY R26E** 337 T22S 0 36 "Bottom Hole Location If Different From Surface East/West line County Feet from the Feet from the North/South line UL or lot no. Section Township Range Lot Ida **EDDY EAST** 330 SOUTH 330 T23S R<sub>26</sub>E 12 Dedicated Acres Joint or Infill Consolidation Code 15 Order No. 320.36

No allowable will be assigned to this completion until all interests have been consolidated or a non-standard unit has been approved by the division.