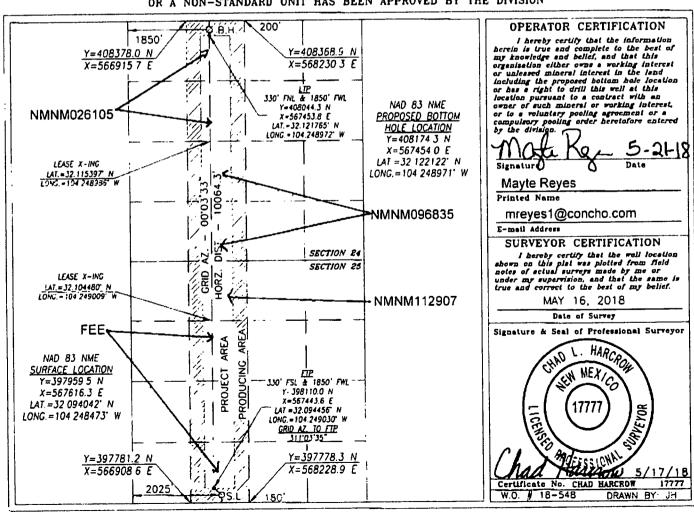

DISTRICT IV 1220 S. ST. FEANCIS DR., SANTA FE. NM 87505 Phone: (505) 476-3460 Fax: (505) 476-3462

☐ AMENDED REPORT

| (a: (005) 470-5400 FEE. (500) 470 470 | WELL LOCATION AND AC  | REAGE DEDICATION PLAT        |  |  |  |
|---------------------------------------|-----------------------|------------------------------|--|--|--|
| API Number                            | Pool Code             | Pool Name                    |  |  |  |
| 30-015-                               | 97494                 | Cottonwood Draw; Bone Spring |  |  |  |
| Property Code                         | Propert<br>ROADRUNNER |                              |  |  |  |
| OGRID No.<br>229137                   | Operato<br>COG OPERA  |                              |  |  |  |

## Surface Location

| UL or lot No. | Section | Township | Range | Lot ldn | Feet from the | North/South line | Feet from the | East/West line | County |
|---------------|---------|----------|-------|---------|---------------|------------------|---------------|----------------|--------|
| N             | 25      | 25-S     | 26-E  |         | 180           | SOUTH            | 2025          | WEST           | EDDY   |

## Bottom Hole Location If Different From Surface

| UL or lot No.                                     | Section<br>24 | Township<br>25-S | Range<br>26-E | Lot Idn | Feet from the 200 | North/South line<br>NORTH | Feet from the<br>1850 | East/West line<br>WEST | EDDY |
|---------------------------------------------------|---------------|------------------|---------------|---------|-------------------|---------------------------|-----------------------|------------------------|------|
| Dedicated Acres Joint or Infill Consolidation Cod |               | Code Or          | der No.       |         |                   |                           |                       |                        |      |

NO ALLOWABLE WILL BE ASSIGNED TO THIS COMPLETION UNTIL ALL INTERESTS HAVE BEEN CONSOLIDATED OR A NON-STANDARD UNIT HAS BEEN APPROVED BY THE DIVISION