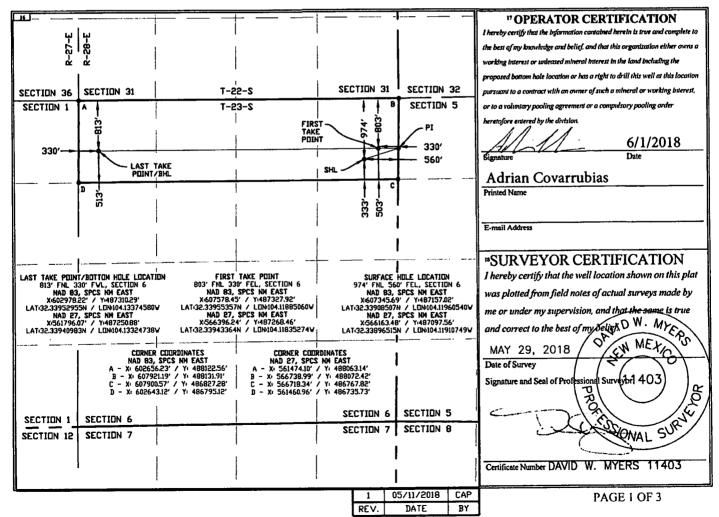

JUN 0 1 2018

☐ AMENDED REPORT

Form C-102

WELL LOCATION AND ACREAGE DEDICATION PLAT

Santa Fe, NM 87505

| 30-015-4500B         |          |                                          |       | <sup>2</sup> Pool Code<br>15011 |               | CULEBRA BLU      | BONE SPF      | IE SPRING (OIL) |                                 |  |
|----------------------|----------|------------------------------------------|-------|---------------------------------|---------------|------------------|---------------|-----------------|---------------------------------|--|
| Property Code        |          | *Property Name  MAXIMUS FEE 23–28–6 TB   |       |                                 |               |                  |               |                 | <sup>6</sup> Well Number<br>14H |  |
| 'OGRID No.<br>372098 |          | *Operator Name  MARATHON OIL PERMIAN LLC |       |                                 |               |                  |               |                 | <sup>9</sup> Elevation<br>3037  |  |
| " Surface Location   |          |                                          |       |                                 |               |                  |               |                 |                                 |  |
| UL or lot no.        | Section  | Township                                 | Range | Lot Idn                         | Feet from the | North/South line | Feet from the | East/West line  | County                          |  |
| Α                    | 6        | 23S                                      | 28E   |                                 | 974           | NORTH            | 560           | EAST            | EDDY                            |  |
|                      | <u> </u> | <del>1</del> -                           | " Bot | tom Hole                        | Location If   | Different From   | Surface       |                 |                                 |  |

County UL or lot no. Section Township Lot ldr Feet from the North/South line Feet from the East/West line Range 330 WEST **EDDY NORTH** 28E 813 6 **23S** 15 Order No. 12 Dedicated Acres <sup>13</sup> Joint or Infill Consolidation Code 158.23