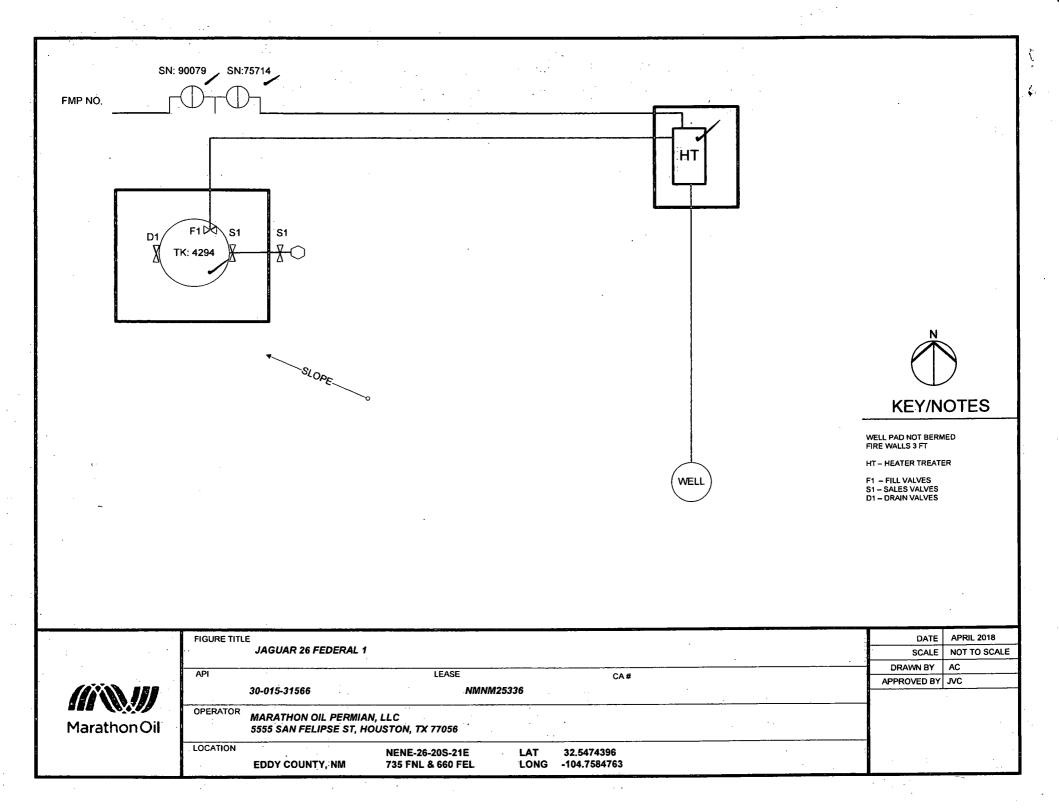

## Producing from TK: 4294 F1 is open S1 is sealed closed

D1 is sealed closed

Valve Positioning in the Sales Phase

Selling from TK: 4294 S1 is open F1 is sealed closed D1 is sealed closed

Valve Positioning in the Drain Phase

Draining from TK: 4294 D1 is open F1 is sealed closed S1 is sealed closed

|              | FIGURE TITLE                                       |                                                                       |   |             |              |
|--------------|----------------------------------------------------|-----------------------------------------------------------------------|---|-------------|--------------|
| -            | JAGUAR 26 FEDERAL 1                                |                                                                       |   |             | NOT TO SCALE |
|              | API                                                |                                                                       |   | DRAWN BY    | AC           |
| Marathon Oil |                                                    | LEASE CA                                                              | # | APPROVED BY | JVC          |
|              | 30-015-31566                                       | NMNM25336                                                             | • |             | la : -=      |
|              | OPERATOR<br>MARATHON OIL PER<br>5555 SAN FELIPSE S | MIAN, LLC<br>T, HOUSTON, TX 77056                                     |   |             |              |
|              | LOCATION<br>EDDY COUNTY, NM                        | NENE-26-20S-21E LAT 32.5474396<br>735 FNL & 660 FEL LONG -104.7584763 |   |             |              |