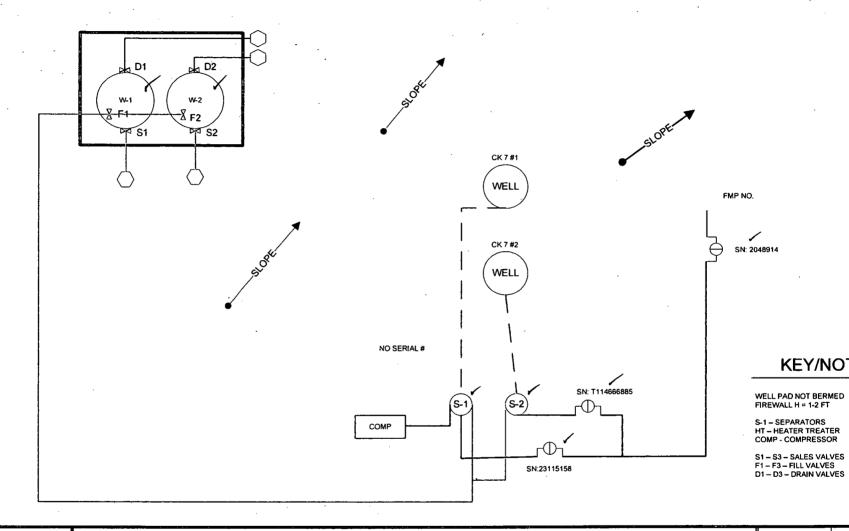

**KEY/NOTES** 

| FIGURE TITL |                                                                       |                                 |             | •                                     |  | DATE        | MARCH 2018   |
|-------------|-----------------------------------------------------------------------|---------------------------------|-------------|---------------------------------------|--|-------------|--------------|
|             | CK 7 FEDERAL #1 & #2                                                  | •                               |             |                                       |  | SCALE       | NOT TO SCALE |
| API         | <del></del> .                                                         | LEASE                           |             |                                       |  | DRAWN BY    | AC           |
|             | 20.045.22420.8.20.045.22424                                           | NMNM1                           | 5295        | CA#                                   |  | APPROVED BY | JVC          |
|             | 30-015-33420 & 30-015-33421                                           |                                 |             | · · · · · · · · · · · · · · · · · · · |  |             |              |
| OPERATOR    | R MARATHON OIL PERMIAN, LLC<br>5555 SAN FELIPSE ST, HOUSTON, TX 77056 |                                 |             |                                       |  |             |              |
| LOCATION    |                                                                       | E-7-T24S-R26E<br>FNL & 1415 FEL | LAT<br>LONG | 32,2319489<br>-104,3285675            |  |             |              |