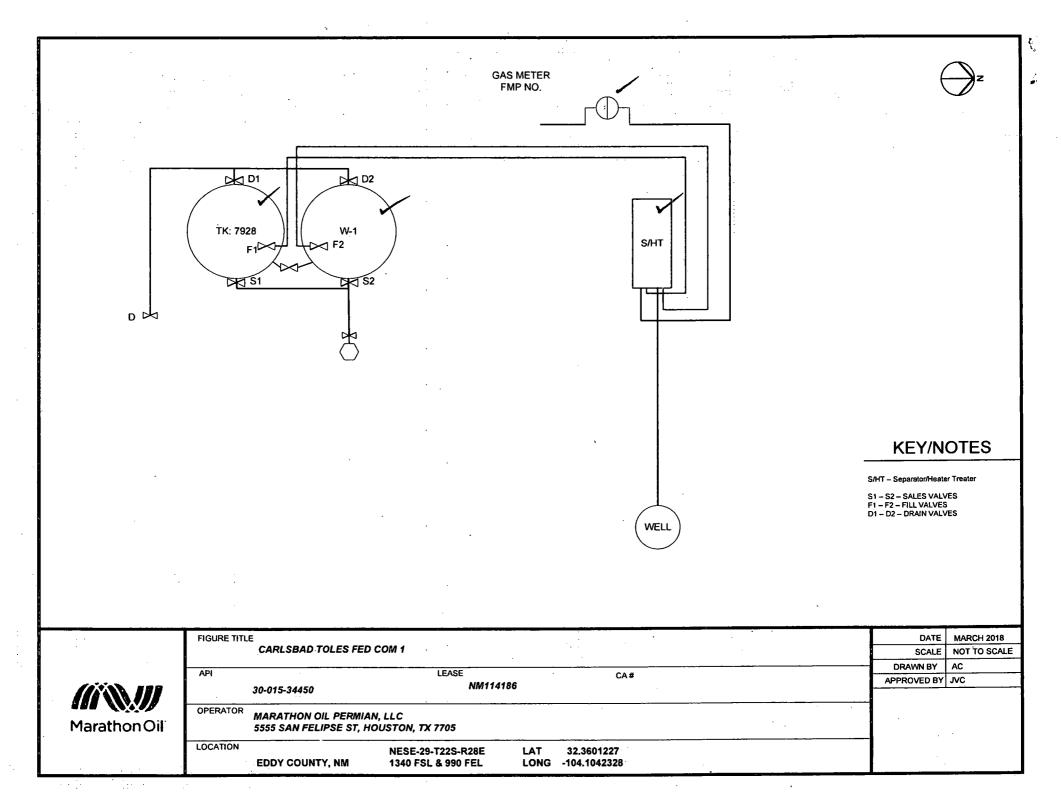

## Valve Positioning in the Production Phase

Production to 7928 F1 is open

S1 is sealed closed

D1 is sealed closed

Overflow/Equalizer is open

# Valve Positioning in the Sales Phase

Sales from 7928

S1 is open

F1 is sealed closed

D1 is sealed closed

Overflow/Equalizer are sealed closed

### Valve Positioning in the Drain Phase

Sales from 7928 D1 is open

F1 is sealed closed

S1 is sealed closed

Overflow/Equalizer are sealed closed

|   | FIGURE TITL | E                                             |                                       |             | * · · · ·                  |       | DATE        | MARCH 2018   |
|---|-------------|-----------------------------------------------|---------------------------------------|-------------|----------------------------|-------|-------------|--------------|
|   |             | CARLSBAD TOLES FEE                            | COM 1                                 | ,           |                            | - 1   | SCALE       | NOT TO SCALE |
|   |             |                                               | · · · · · · · · · · · · · · · · · · · |             |                            | <br>· | DRAWN BY    | AC           |
|   | API         |                                               | (LEASE<br>NM114:                      |             | CA#                        | I     | APPROVED BY | <b>√C</b>    |
| 1 |             | 30-015-34450                                  | 1911114                               | 00          |                            | <br>  | · ·         |              |
|   | OPERATOR    | MARATHON OIL PERMIA<br>5555 SAN FELIPSE ST, H |                                       |             | :                          |       |             |              |
|   | LOCATION    | EDDY COUNTY, NM                               | NESE-29-T22S-R28E                     | LAT<br>LONG | 32.3601227<br>-104.1042328 |       |             |              |